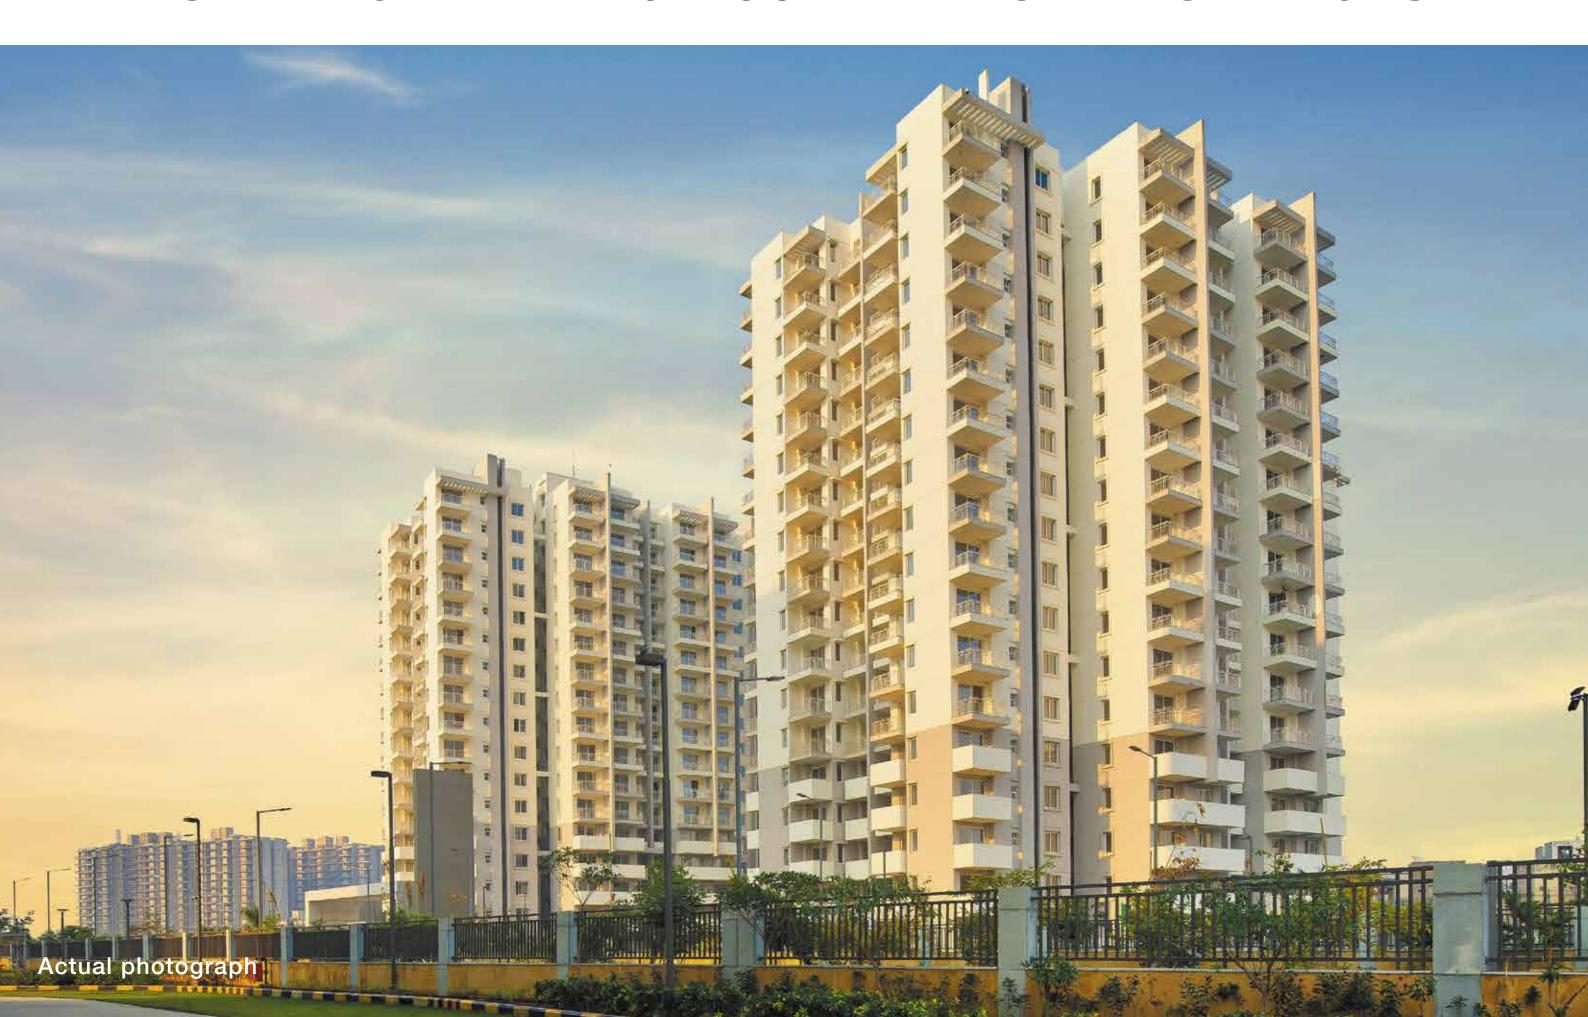

## GODREJ SUMMIT

SECTOR 104, GURGAON





#### PRESENTING READY-TO-HOST PREMIUM RESIDENCES



#### MASTER LAYOUT PLAN



#### **LEGEND**

- 1. COMMUNITY CENTRE
- 2. SWIMMING POOL
- 3. KIDS POOL

- 4. TENNIS COURT
- 5. BADMINTON COURT
- 6. MULTI PURPOSE COURT
- 7. PRIMARY SCHOOL
- 8. NURSERY SCHOOL 1
- 9. NURSERY SCHOOL 2
- 10. CONVENIENCE SHOPPING
- 11. YOGA AND MEDITATION AREA
- 12. KIDS PLAY AREA

- 13. COURTYARD
- 14. SENIOR CITIZEN ARENA
- 15. SKATING RINK
- 16. AMPHITHEATER
- 17. HALF BASKETBALL COURT
- 18. EWS

#### TOWER A, B & C

- 1. 4 BHK + UTILITY
- 2. 4 BHK + UTILITY + STUDY
- 3. 4 BHK + UTILITY + STUDY
- 4. 4 BHK + UTILITY

#### **TOWER D**

- 1. 2 BHK + STUDY
- 2. 2 BHK + STUDY
- 3. 3 BHK (TYPE I)
- 4. 3 BHK (TYPE I)
- 5. 2 BHK + STUDY
- 6. 2 BHK + STUDY
- 7. 3 BHK (TYPE I)
- 8. 3 BHK (TYPE I)

#### **TOWER E**

- 1. 2 BHK
- 2. 2 BHK
- 3. 2 BHK + STUDY
- 4. 2 BHK +