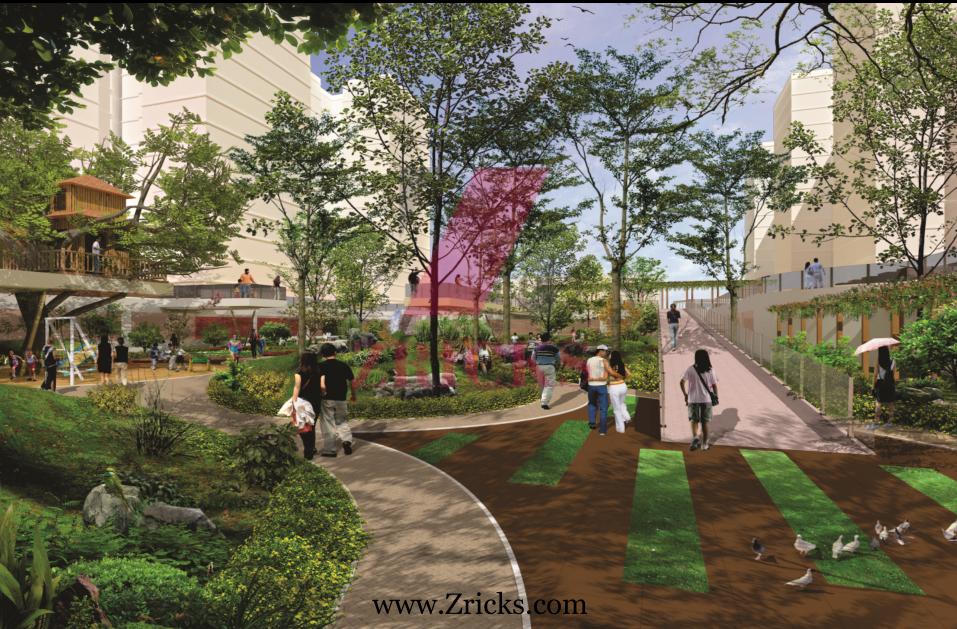

#### Mantri Alpyne - Landscape Plan

#### LEGEND:

- 1. Arrival Plaza
- 2. Supermarket & AT
- 3. Waiting Area
- 4. Exit Court
- 5. Blocks' Entrance Courts
- 6. Green Courts
- 7. Clubhouse Entry
- 8. Amphi Lawn
- 9. Stramp
- 10. Swimming Pool
- 11. Beach Edge Wading Pool
- 12. Seating Promenade
- 13. Central Lawn
- 14. Podium Edge
- 15. Tree Planter with Seating
- 16. Internal Block Entrance Courts
- 17. Viewing Pavilions
- 18. Ramp to Earth Level
- 19. Mini-Forest
- 20. Multipurpose Playfield
- 21. The Laughter Club Court
- 22. Driveway