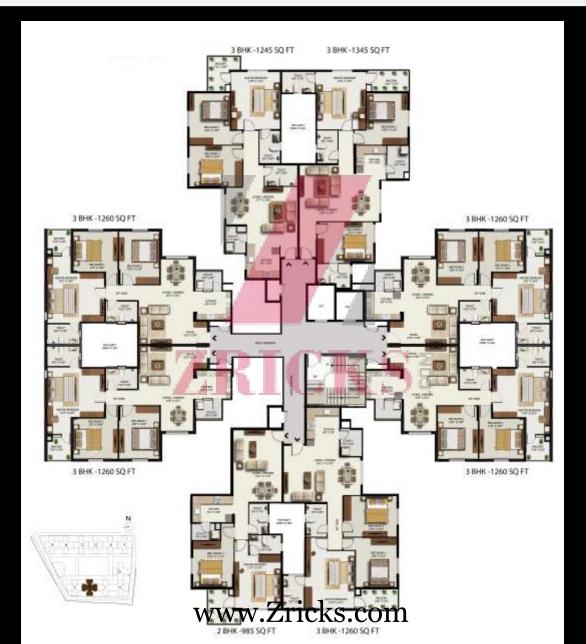

yne - Clubhouse Interior View**





#### **Mantri Alpyne - Clubhouse Interior View**



## Interior Views

ZRICKS

#### Mantri Alpyne – Common Area



#### Mantri Alpyne – Kitchen



#### Mantri Alpyne – Dining



#### Mantri Alpyne – Master Bedroom





#### Mantri Alpyne – Children's Bedroom



### Amenities ZRICKS

#### Mantri Alpyne – Common Amenities







#### Clubhouse:

- Well equipped Health Club
- Separate Steam, Sauna and Massage room for ladies and gents

#### Mantri Alpyne – Indoor Amenities





cks.com

- o Squash court
- o Pool Table
- o Basket Ball post
- o Laundromat
- o Tele Medicine centre
- Convenience Store
- o Crèche
- o Concierge

## Floor Plans

ZRICKS

#### Mantri Alpyne – Tower A, C & E







#### Mantri Alpyne – Tower B & D



#### Mantri Alpyne – Tower J





#### Mantri Alpyne – Tower K





#### **Contact Information**



Head Office: Mantri House #41, Vittal Mallya Road, Bangalore – 560 001 Ph: +91-80-4130 0000, email: homes@mantri.in

> Project Office: Mantri Alpyne Banashankari 5<sup>th</sup> Stage, Bangalore

e-mail: alpyne@mantri.in SMS: alpyne to 56767 WAP: http://alpyne.mantri.in

Dubai e-mail: dubaisales@mantri.in M: +97150-549-3824 T: +97104-358-4305

#### www.mantri.in

#### Toll free : 1800-121-0000

This Presentation is conceptual in nature and not by any means a legal offering. The promoters reserve the right to change, delete or add any specifications or plans mentioned herein. Copyright © 2010 Mantri Developers Pvt Ltd