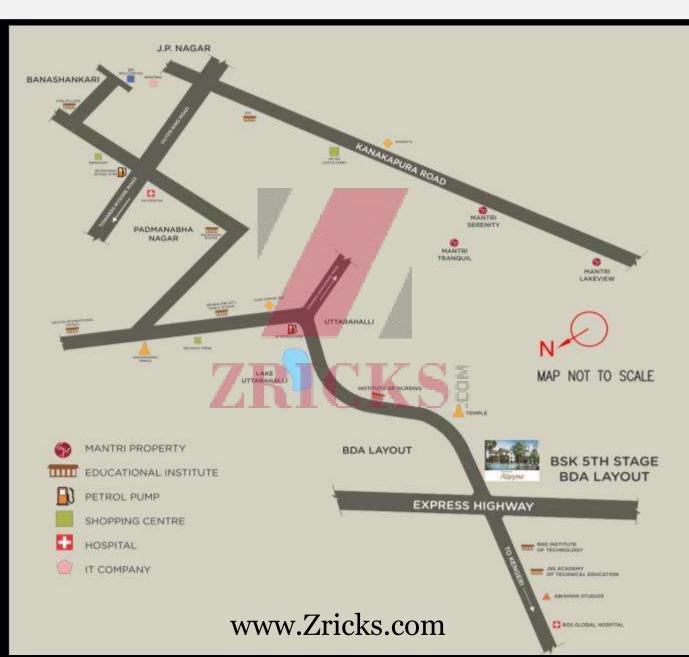

#### **Mantri Alpyne - Location USPs**

#### Easy Accessibility:

 Strategically located at Banashankari 5<sup>th</sup> Stage in close proximity to JP Nagar

Reputed Education Institutes like National Hill
View Public School, Valley School, DPS, Kumaran &
Jain International School are located nearby

 Renowned hospitals like Manipal, D.G. Hospital & BGS Global are in close proximity

#### Landmarks:

Nice Corridor : 4 Kms

o MG Road : 13 Kms

Railway Station : 10 Kms

o Rajarajeshwari Nagar : 1 Kms

o Banashankari BDA Complex : 6 Kms

- Georgian Townhouse styled mid rise residential units with brick facades and tiled roofs.
- Well equipped clubhouse with host of amenities with interiors designed by International Architects.
- Natural Garden setting with undulating pathways in the woods, sweeping grass mounds, still water pools, spouts, rock boulders and a rustic plant palette.
- Beautifully Landscaped Gardens with water bodies.
- $_{\odot}$  Beach edge wading pool with sand bed.
- o Mini Forest.