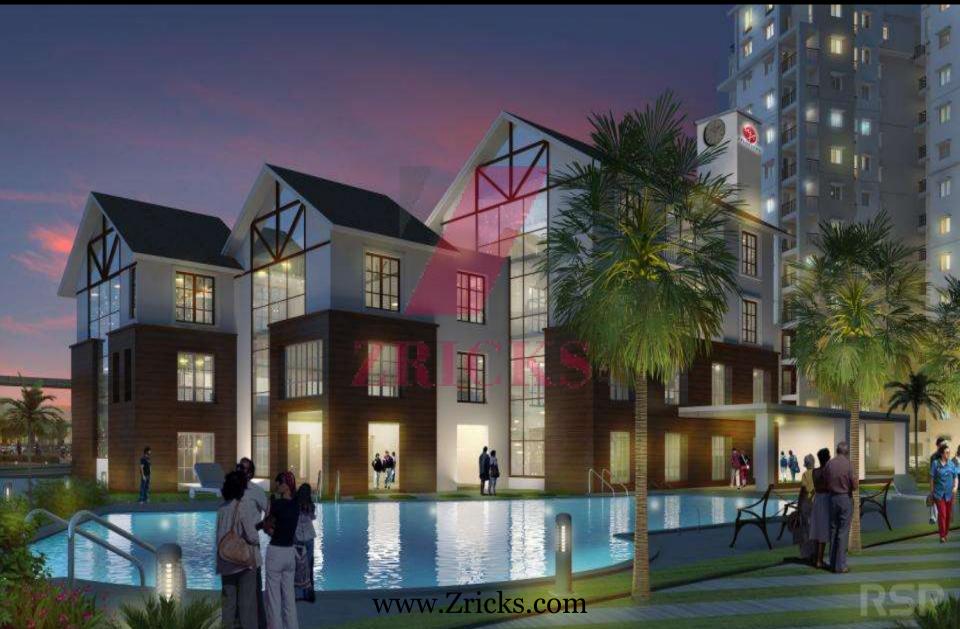

ol with sand bed.
- o Mini Forest.

#### Mantri Alpyne - Landscape Plan



#### LEGEND:

- 1. Arrival Plaza
- 2. Supermarket & AT
- 3. Waiting Area
- 4. Exit Court
- 5. Blocks' Entrance Courts
- 6. Green Courts
- 7. Clubhouse Entry
- 8. Amphi Lawn
- 9. Stramp
- 10. Swimming Pool
- 11. Beach Edge Wading Pool
- 12. Seating Promenade
- 13. Central Lawn
- 14. Podium Edge
- 15. Tree Planter with Seating
- 16. Internal Block Entrance Courts
- 17. Viewing Pavilions
- 18. Ramp to Earth Level
- 19. Mini-Forest
- 20. Multipurpose Playfield
- 21. The Laughter Club Court
- 22. Driveway

• Phase 1 • Phase 2 • WWW.Zricks.com

### Elevation Views ZRICKS



-M TTSI I www.Zricks.com

















### Landscape View

ZRICKS





















# Clubhouse Views



SAL DE LA CAR Н H 11 www.Zricks.com



















#### **Mantri Alpyne - Clubhouse Interior View**





#### **Mantri Alpyne - Clubhouse Interior View**



## Interior Views

ZRICKS

#### Mantri Alpyne – Common Area



#### Mantri Alpyne – Kitchen



#### Mantri Alpyne – Dining



#### Mantri Alpyne – Master Bedroom





#### Mantri Alpyne – Children's Bedroom



### Amenities ZRICKS

#### Mantri Alpyne – Common Amenities







#### Clubhouse:

- Well equipped Health Club
- Separate Steam, Sauna and Massage room for ladies and gents

#### Mantri Alpyne – Indoor Amenities





cks.com

- o Squash court
- o Pool Table
- o Basket Ball post
- o Laundromat
- o Tele Medicine centre
- Convenience Store
- o Crèche
- o Concierge

## Floor Plans

ZRICKS

#### Mantri Alpyne – Tower A, C & E







#### Mantri Alpyne – Tower B & D