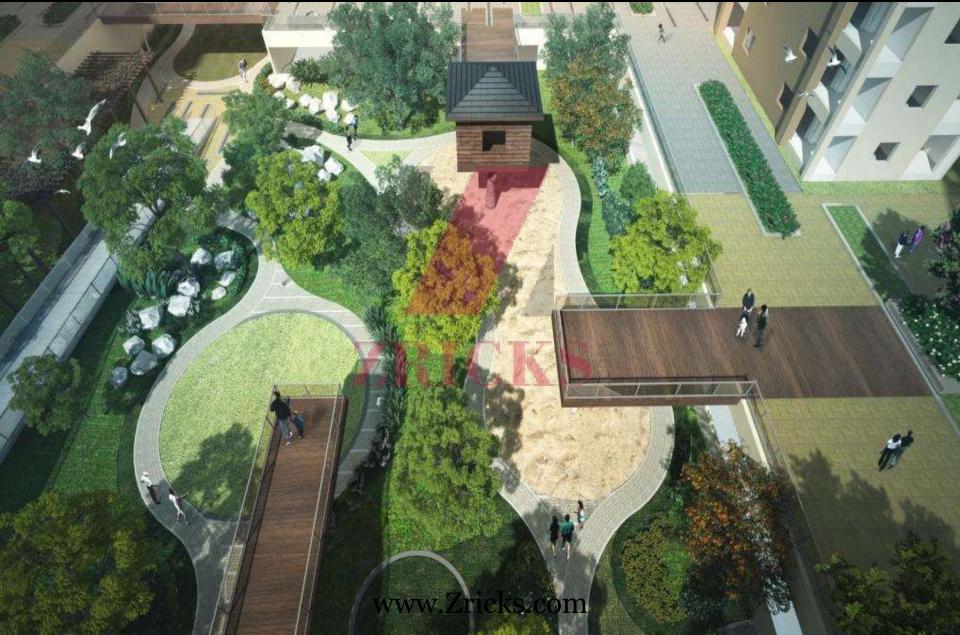

#### Mantri Alpyne - Landscape Plan

#### LEGEND:

- 1. Arrival Plaza
- 2. Supermarket & AT
- 3. Waiting Area
- 4. Exit Court
- 5. Blocks' Entrance Courts
- 6. Green Courts
- 7. Clubhouse Entry
- 8. Amphi Lawn
- 9. Stramp
- 10. Swimming Pool
- 11. Beach Edge Wading Pool
- 12. Seating Promenade
- 13. Central Lawn
- 14. Podium Edge
- 15. Tree Planter with Seating
- 16. Internal Block Entrance Courts
- 17. Viewing Pavilions
- 18. Ramp to Earth Level
- 19. Mini-Forest
- 20. Multipurpose Playfield
- 21. The Laughter Club Court
- 22. Driveway