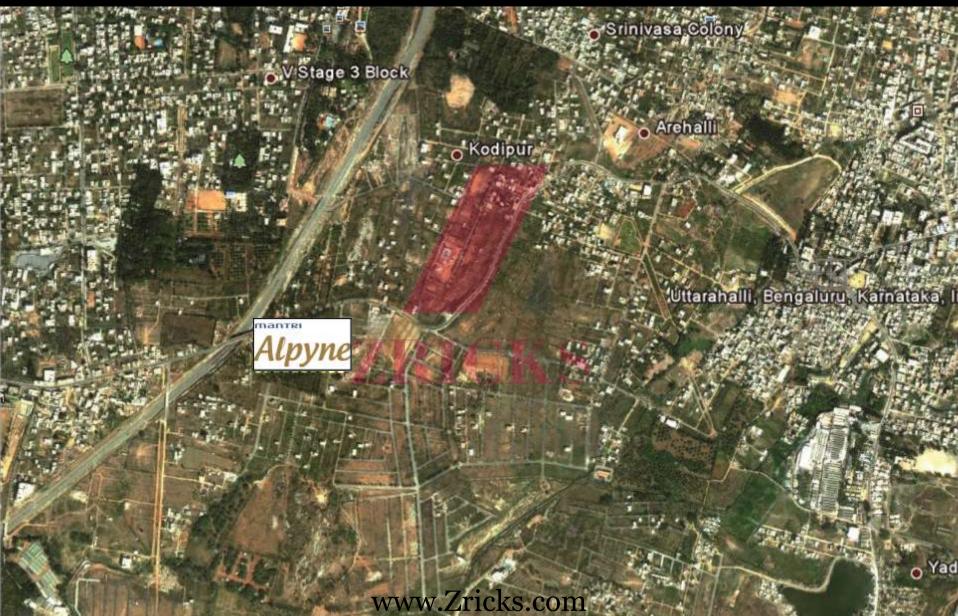

- $\circ$  The Address
- o Google Earth
- $_{\odot}$  Location USP
- o High Points
- Landscape Plan
- $_{\odot}$  Elevation Views
- $_{\rm O}$  Landscape View
- Clubhouse Views
- o Interior Views
- $\circ$  Amenities
- o Floor Plans
- Contact Information



#### ZRICKS

#### **Mantri Alpyne - The Address**





#### Mantri Alpyne – Google Earth





#### **Mantri Alpyne - Location USPs**



#### Easy Accessibility:

 Strategically located at Banashankari 5<sup>th</sup> Stage in close proximity to JP Nagar

Reputed Education Institutes like National Hill
View Public School, Valley School, DPS, Kumaran &
Jain International School are located nearby

 Renowned hospitals like Manipal, D.G. Hospital & BGS Global are in close proximity



#### Landmarks:

Nice Corridor : 4 Kms

o MG Road : 13 Kms

Railway Station : 10 Kms

o Rajarajeshwari Nagar : 1 Kms

o Banashankari BDA Complex : 6 Kms



- Georgian Townhouse styled mid rise residential units with brick facades and tiled roofs.
- Well equipped clubhouse with host of amenities with interiors designed by International Architects.
- Natural Garden setting with undulating pathways in the w