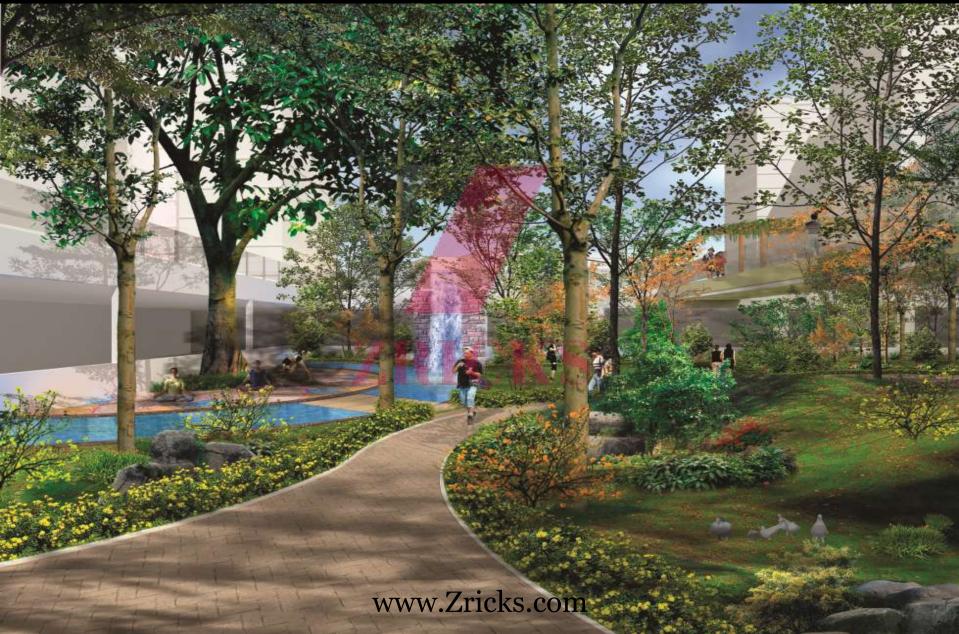

#### Mantri Alpyne - Landscape Plan

#### LEGEND:

- 1. Arrival Plaza
- 2. Supermarket & AT
- 3. Waiting Area
- 4. Exit Court
- 5. Blocks' Entrance Courts
- 6. Green Courts
- 7. Clubhouse Entry
- 8. Amphi Lawn
- 9. Stramp
- 10. Swimming Pool
- 11. Beach Edge Wading Pool
- 12. Seating Promenade
- 13. Central Lawn
- 14. Podium Edge
- 15. Tree Planter with Seating
- 16. Internal Block Entrance Courts
- 17. Viewing Pavilions
- 18. Ramp to Earth Level
- 19. Mini-Forest
- 20. Multipurpose Playfield
- 21. The Laughter Club Court
- 22. Driveway