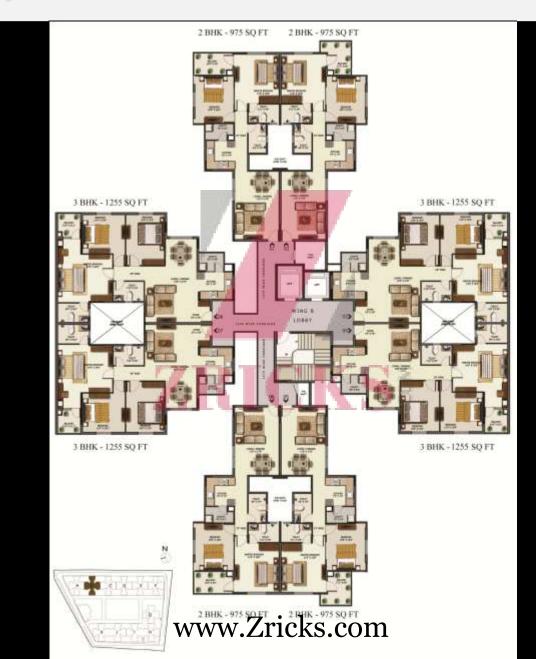

#### **Mantri Alpyne - Clubhouse Interior View**





#### **Mantri Alpyne - Clubhouse Interior View**



## Interior Views

ZRICKS

#### Mantri Alpyne – Common Area



#### Mantri Alpyne – Kitchen



#### Mantri Alpyne – Dining



#### Mantri Alpyne – Master Bedroom





#### Mantri Alpyne – Children's Bedroom



### Amenities ZRICKS

#### Mantri Alpyne – Common Amenities







#### Clubhouse:

- Well equipped Health Club
- Separate Steam, Sauna and Massage room for ladies and gents

#### Mantri Alpyne – Indoor Amenities





cks.com

- o Squash court
- o Pool Table
- o Basket Ball post
- o Laundromat
- o Tele Medicine centre
- Convenience Store
- o Crèche
- o Concierge

## Floor Plans

ZRICKS

#### Mantri Alpyne – Tower A, C & E







#### Mantri Alpyne – Tower B & D



#### Mantri Alpyne – Tower J





#### Mantri Alpyne – Tower K





#### **Contact Information**



Head Office: Mantri House #41, Vittal Mallya Road, Bangalore – 560 001 Ph: +91-80-4130 0000, email: homes@mantri.in

> Project Office: Mantri Alpyne Banashankari 5<sup>th</sup> Stage, Bangalore

e-mail: alpyne@mantri.in SMS: alpyne to 56767 WAP: http://alpyne.mantri.in

Dubai e-mail: dubaisales@mantri.in M: +97150-549-3824 T: +97104-358-4305

#### www.mantri.in

#### Toll free : 1800-121-0000

This Presentation is conceptual in nature and not by any means a legal offering. The promoters reserve the right to change, delete or add any specifications or plans mentioned herein. Copyright © 2010 Mantri Developers Pvt Ltd