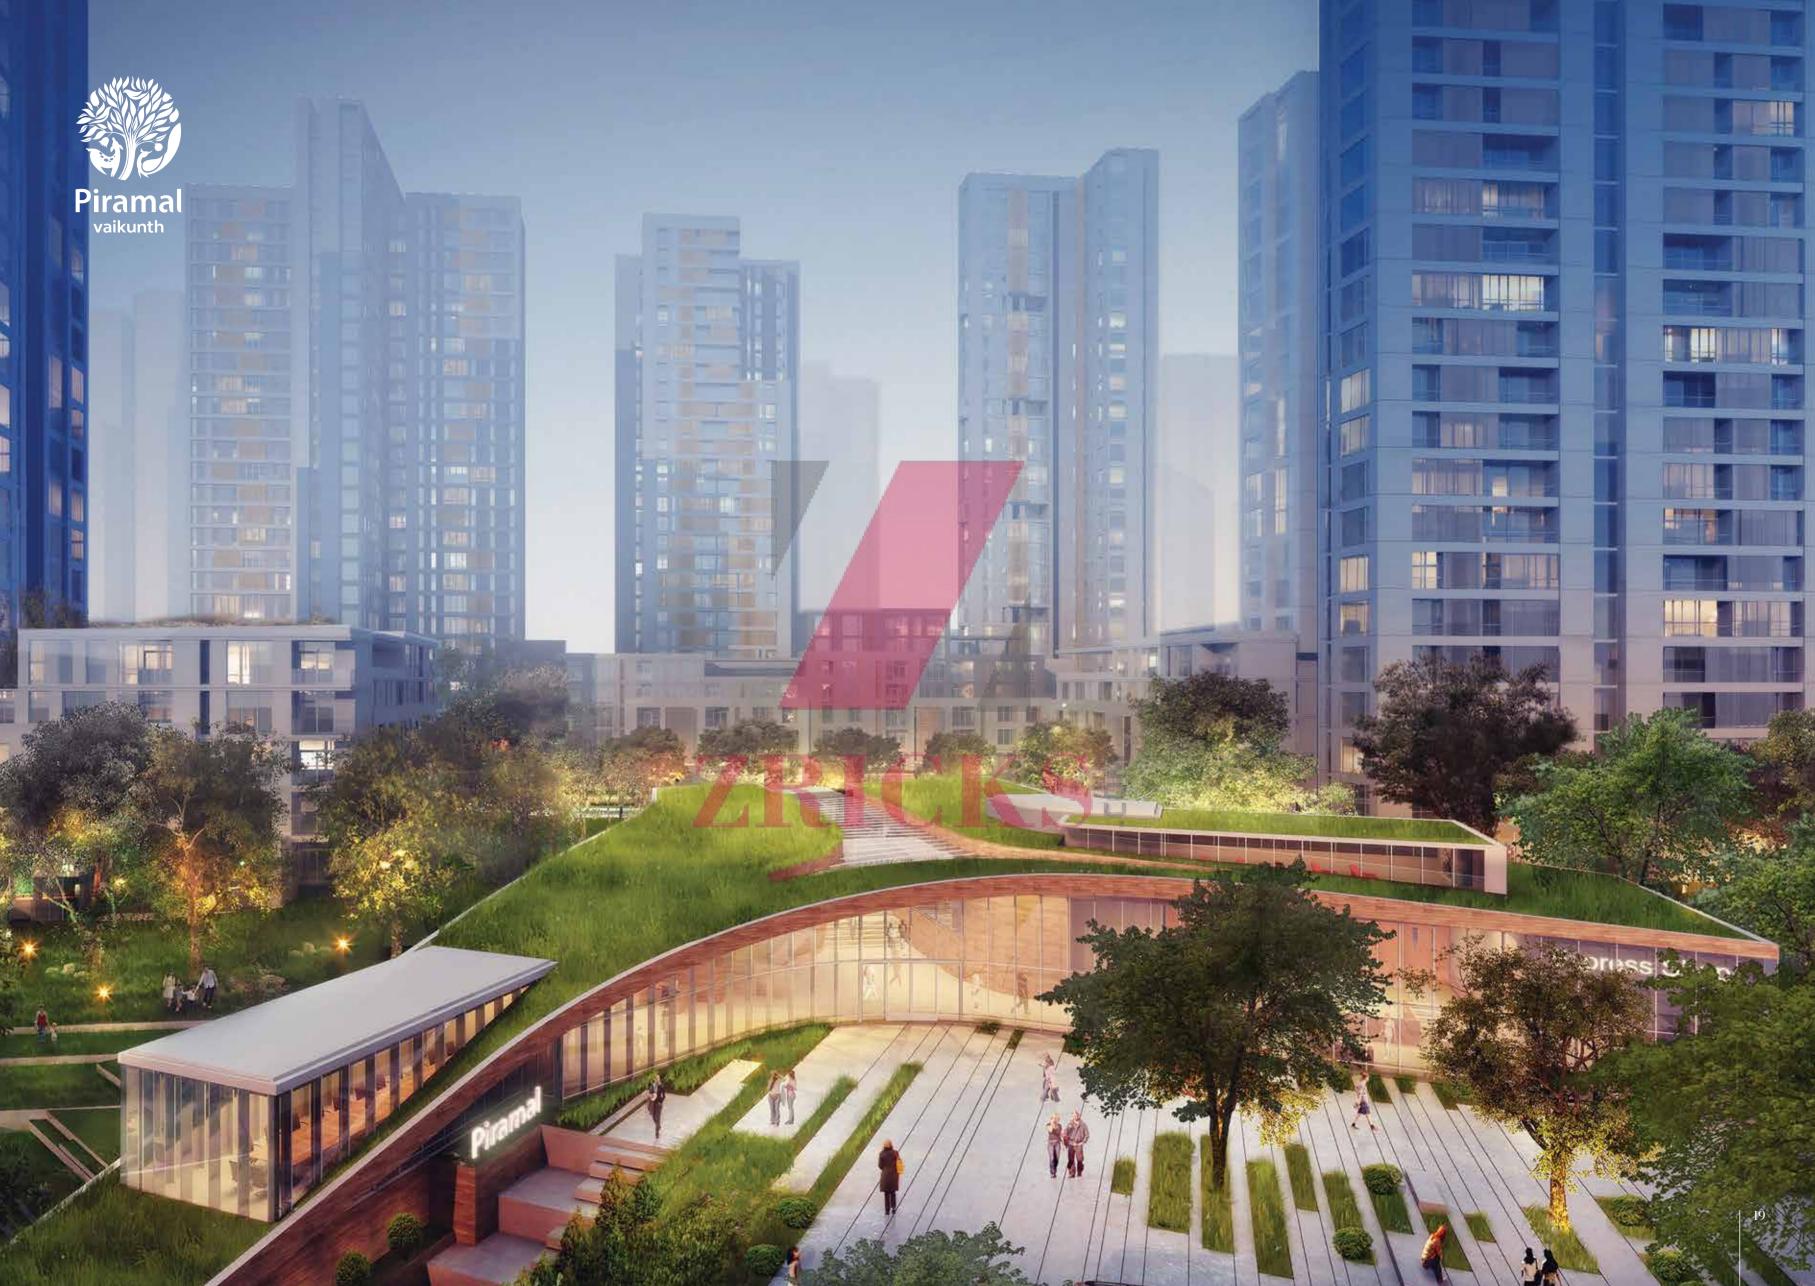

### Vaikunth at a Glance.

### A world of choice

Higher learning centre
Sculpture garden
Cafes and restaurants
Cobbled walking paths
Jogging and walking trails
Secluded sitting areas
Amphitheatre
Destination retail opportunities
Indoor & outdoor athletic facilities
Library
Game room
Great Lawn
Groceries and convenience stores

Shared spaces for conversation and play—the Great Lawn, gardens, event spaces and sport fields—are the beating heart of Piramal Vaikunth.

 $sculpture\ garden\cdot amphitheatre\cdot exhibitions$ 

### culture in full bloom.

At Piramal Vaikunth, the arts and culture are always in season. Connecting our residents with each other and with the greater community, Piramal Vaikunth is Thane's next great cultural destination.