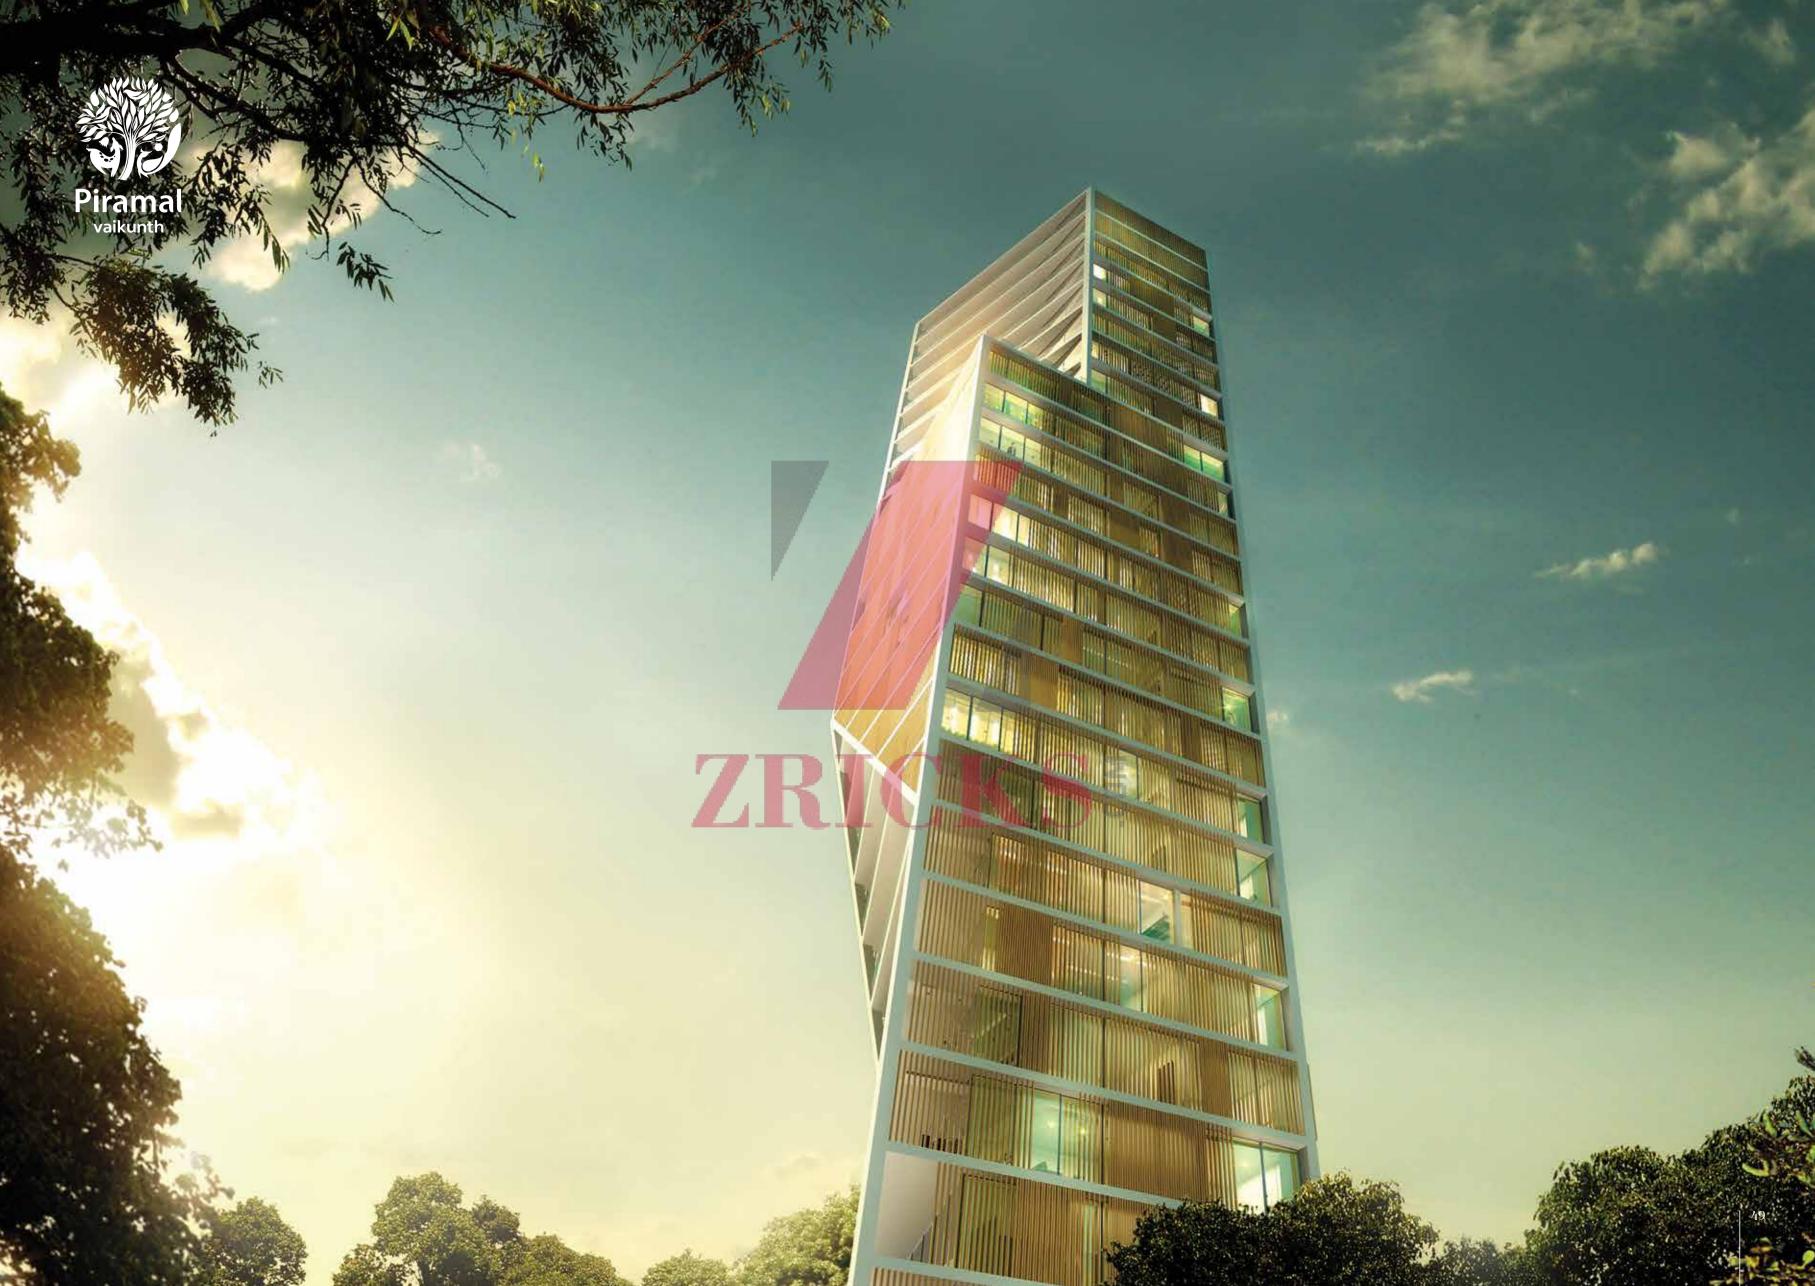

## simple luxuries.

Revel in the amplitude of space. With floor-to-floor heights up to  $3.2\,\mathrm{metres}$ , Piramal Vaikunth's spacious homes deliver the feeling of grandeur.

Every fourth wall in Piramal Vaikunth residences features a large window, flooding your home with natural light and air. Architectural screens\* shade and cool each home and can be adjusted depending on the time of day. In addition, all homes are air-conditioned using energy-efficient VRV technology.