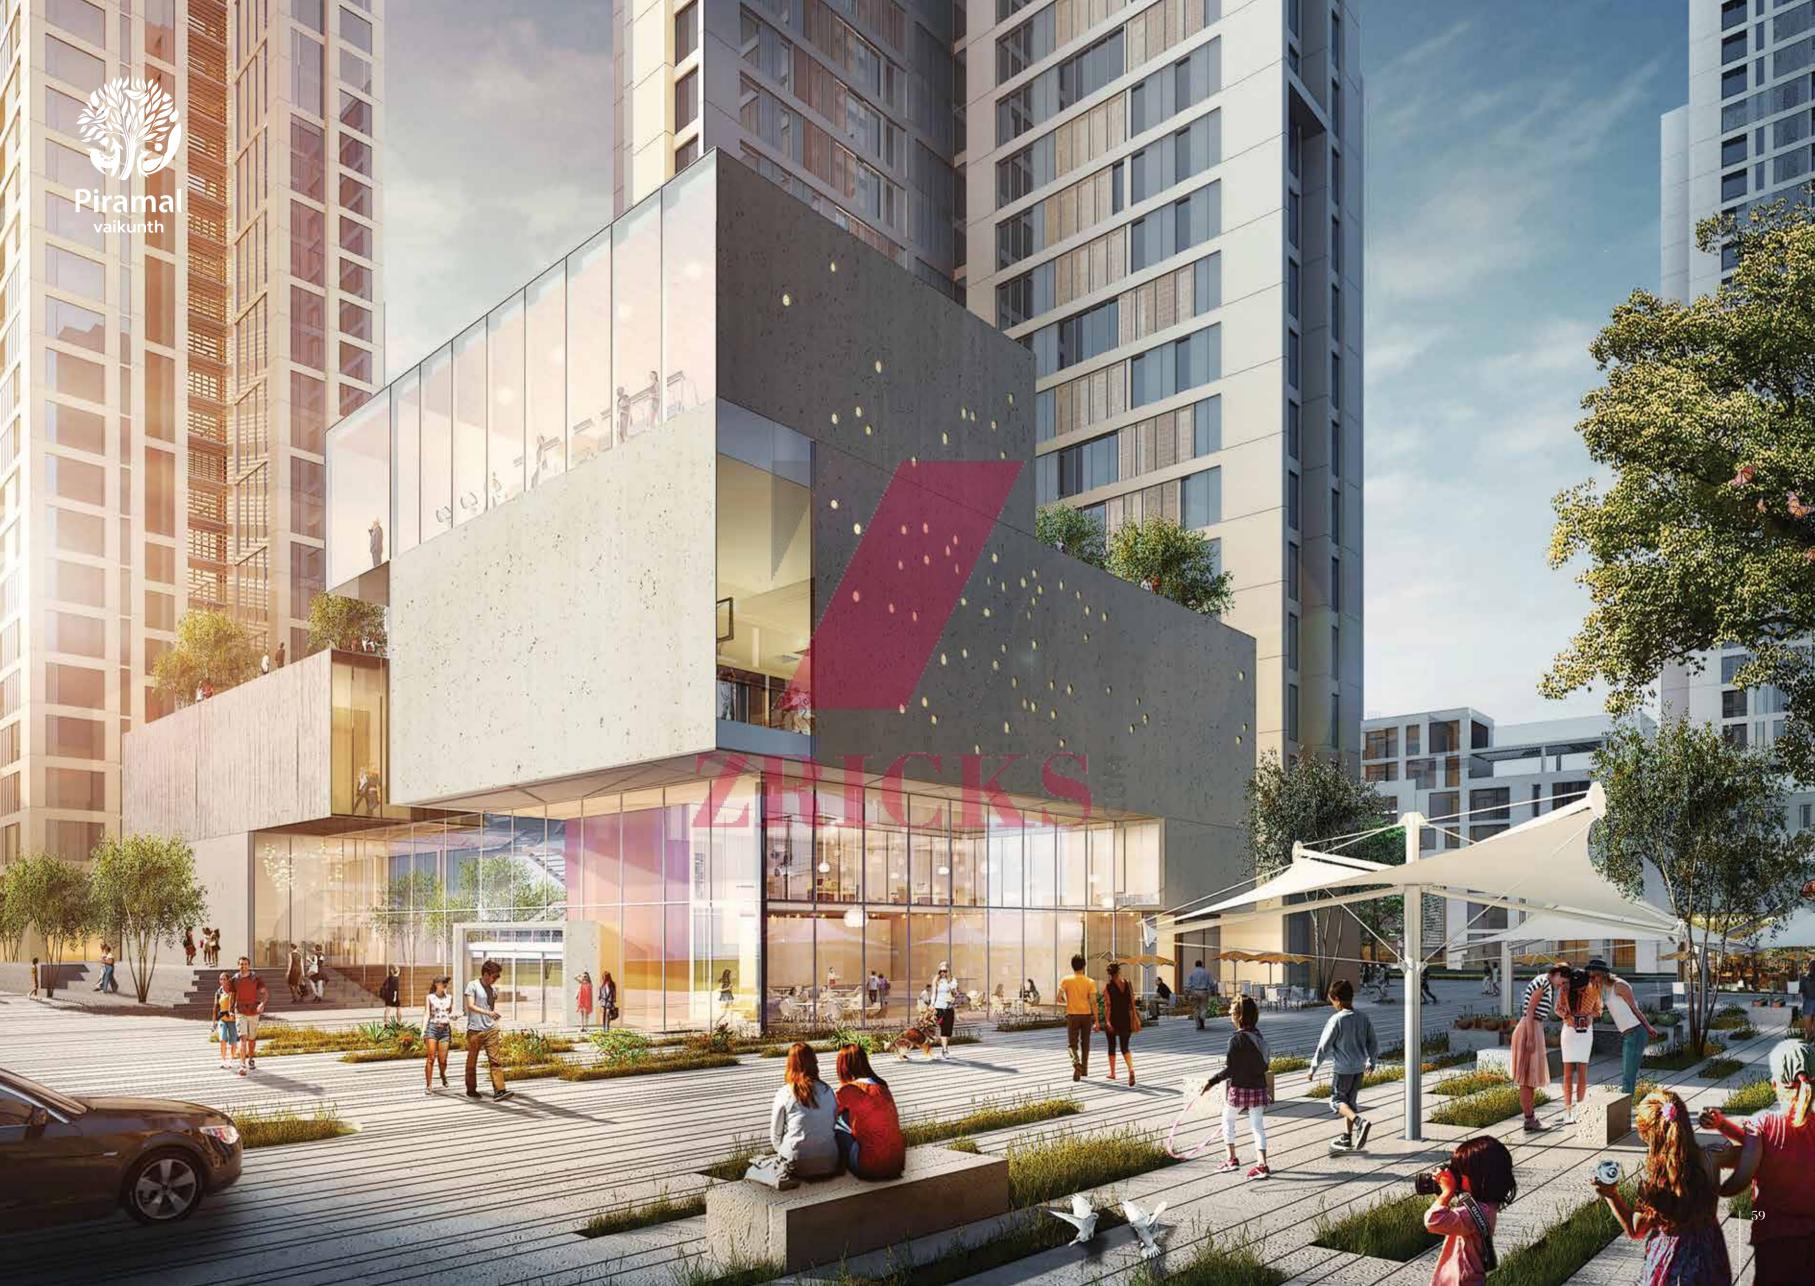

# a community centre like no other.

Pursue your passions at the community centre, a place as vibrant and varied as the members of the community.

Vaikunth Gallery

Guest suites Café Banquet hall Library

Indoor game room (snooker, table tennis,

chess and carom)

Kids' hobby and playroom

Day Care

The Vaikunth Gallery's unique shape curves gently around existing trees, whose shade keeps the glass-panelled building cool sustainably and free of artificial sunshades. A green roof improves air quality in the community and reduces storm water runoff, and a yawning façade encourages residents and visitors to mingle between the indoors and out. Within the Gallery, residents and their guests can meet for a cup of tea at the café, browse new arrivals at the library or visit the playroom with the little ones.

### retail • groceries • cafés

The tree-lined streets of Piramal Vaikunth beckon you to explore. Window shop among the variety of boutiques and other retail opportunities, then relax with a cup of coffee in a chic café. Residents will also find a range of grocers and convenience shops for everyday necessities.