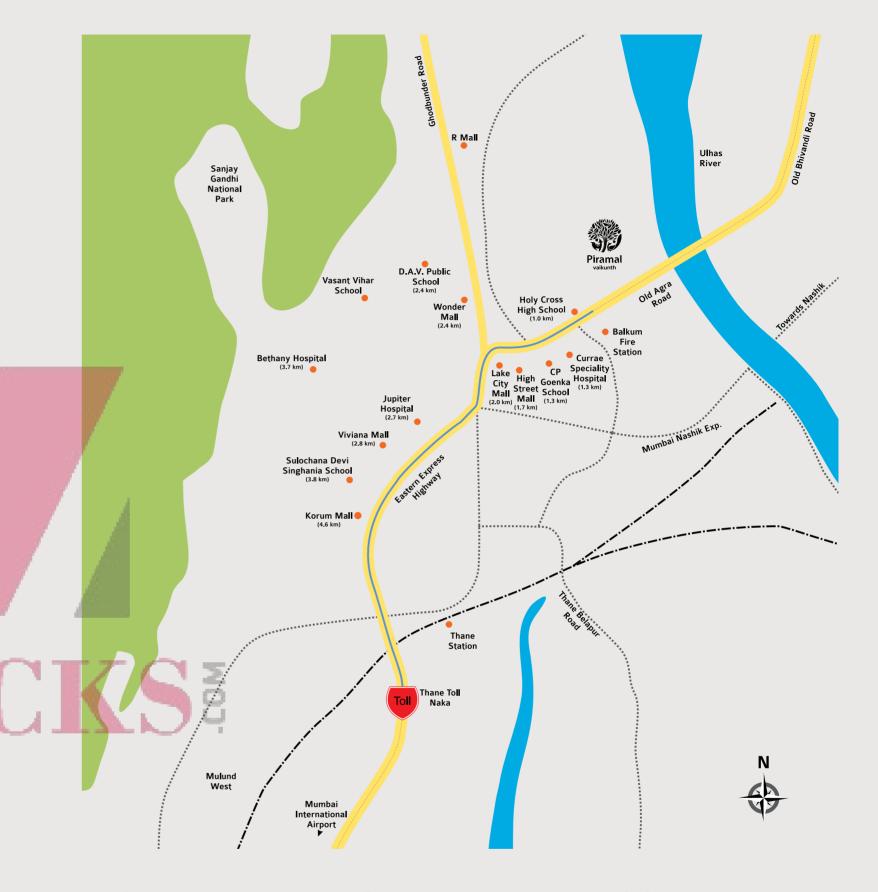

### Thane at a Glance.

60

Over 60 schools

50

government hospitals and dispensaries

35

5 colleges 35 lakes and waterfronts in engineering, medicine and law

multispecialty

Over 15

3 water and amusement parks

6 hyper malls

2 botanical gardens

1.3 km

to Eastern **Express Highway** 

25.2 km

to Mumbai International Airport

2.8 km

to Viviana Mall

2.4 km

to DAV Public School 5.1 km to Thane Station 1.3 km to Currae Speciality Hospital 2.8 km to Jupiter Hospital 3.7 km to Bethany Hospital

1.3 km to (Big Bazaar) High Street Mall 1 km to Holy Cross Public School

1.3 km to CP Goenka International School 3.7 km to Smt. Sulochanadevi Singhania School

7.1 km to Hiranandani Foundation School

| Hospitals           |        | Malls            |        | Schools              |        |
|---------------------|--------|------------------|--------|----------------------|--------|
| Currae              |        | High Street Mall | 1.7 km | Holy Cross           |        |
| Speciality Hospital | 1.3 km | Lake City Mall   | 2.0 km | High School          | l km   |
| Jupiter Hospital    | 2.8 km | Wonder Mall      | 2.4 km | CP Goenka            |        |
| Bethany Hospital    | 3.7 km | Viviana Mall     | 2.8 km | Intl. School         | 1.3 km |
|                     |        | Korum Mall       | 4.6 km | D.A.V. Public School | 2.4 km |

Sulochana Devi

Singhania School

3.7 km