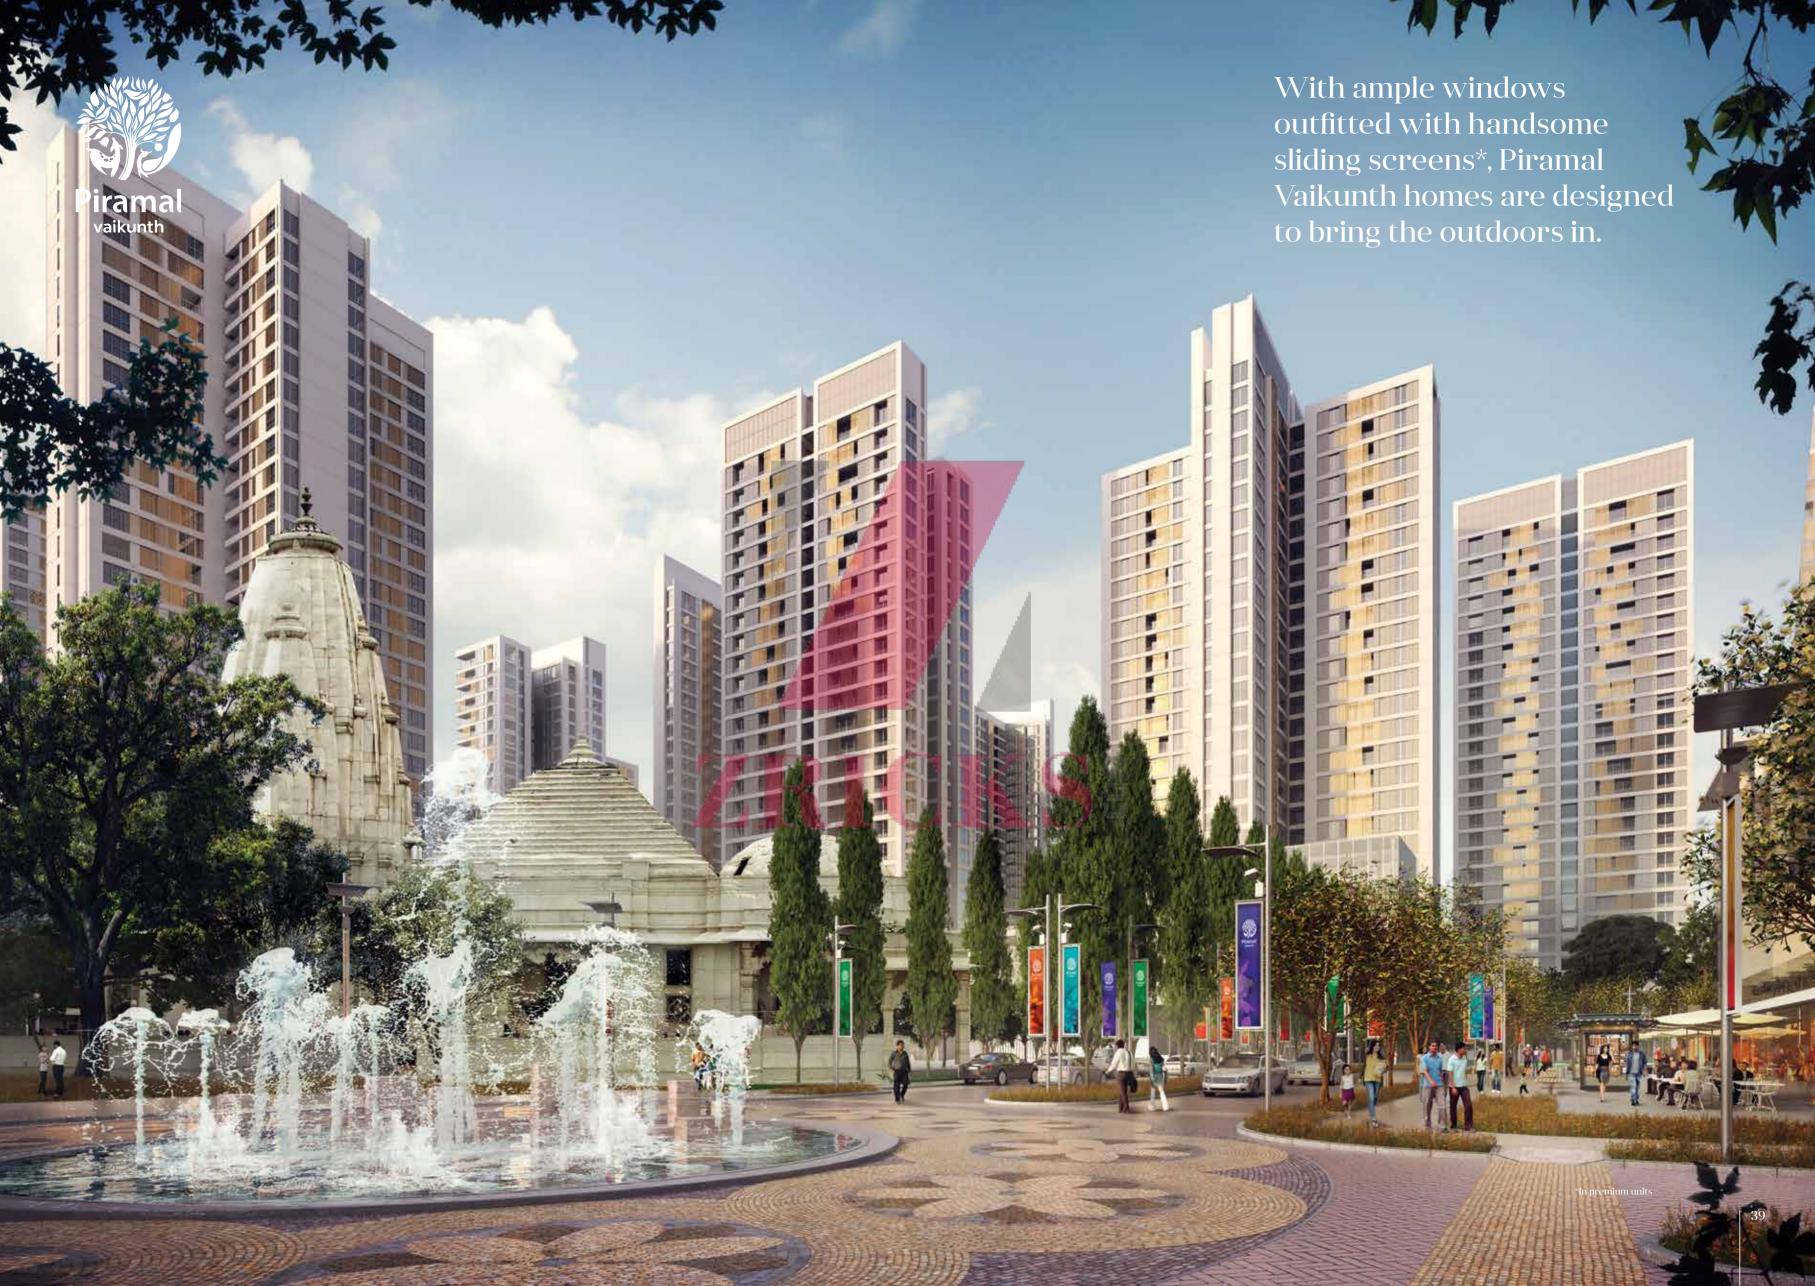

## simple luxuries.

Revel in the amplitude of space. With floor-to-floor heights up to  $3.2\,\mathrm{metres}$ , Piramal Vaikunth's spacious homes deliver the feeling of grandeur.

Every fourth wall in Piramal Vaikunth residences features a large window, flooding your home with natural light and air. Architectural screens\* shade and cool each home and can be adjusted depending on the time of day. In addition, all homes are air-conditioned using energy-efficient VRV technology.