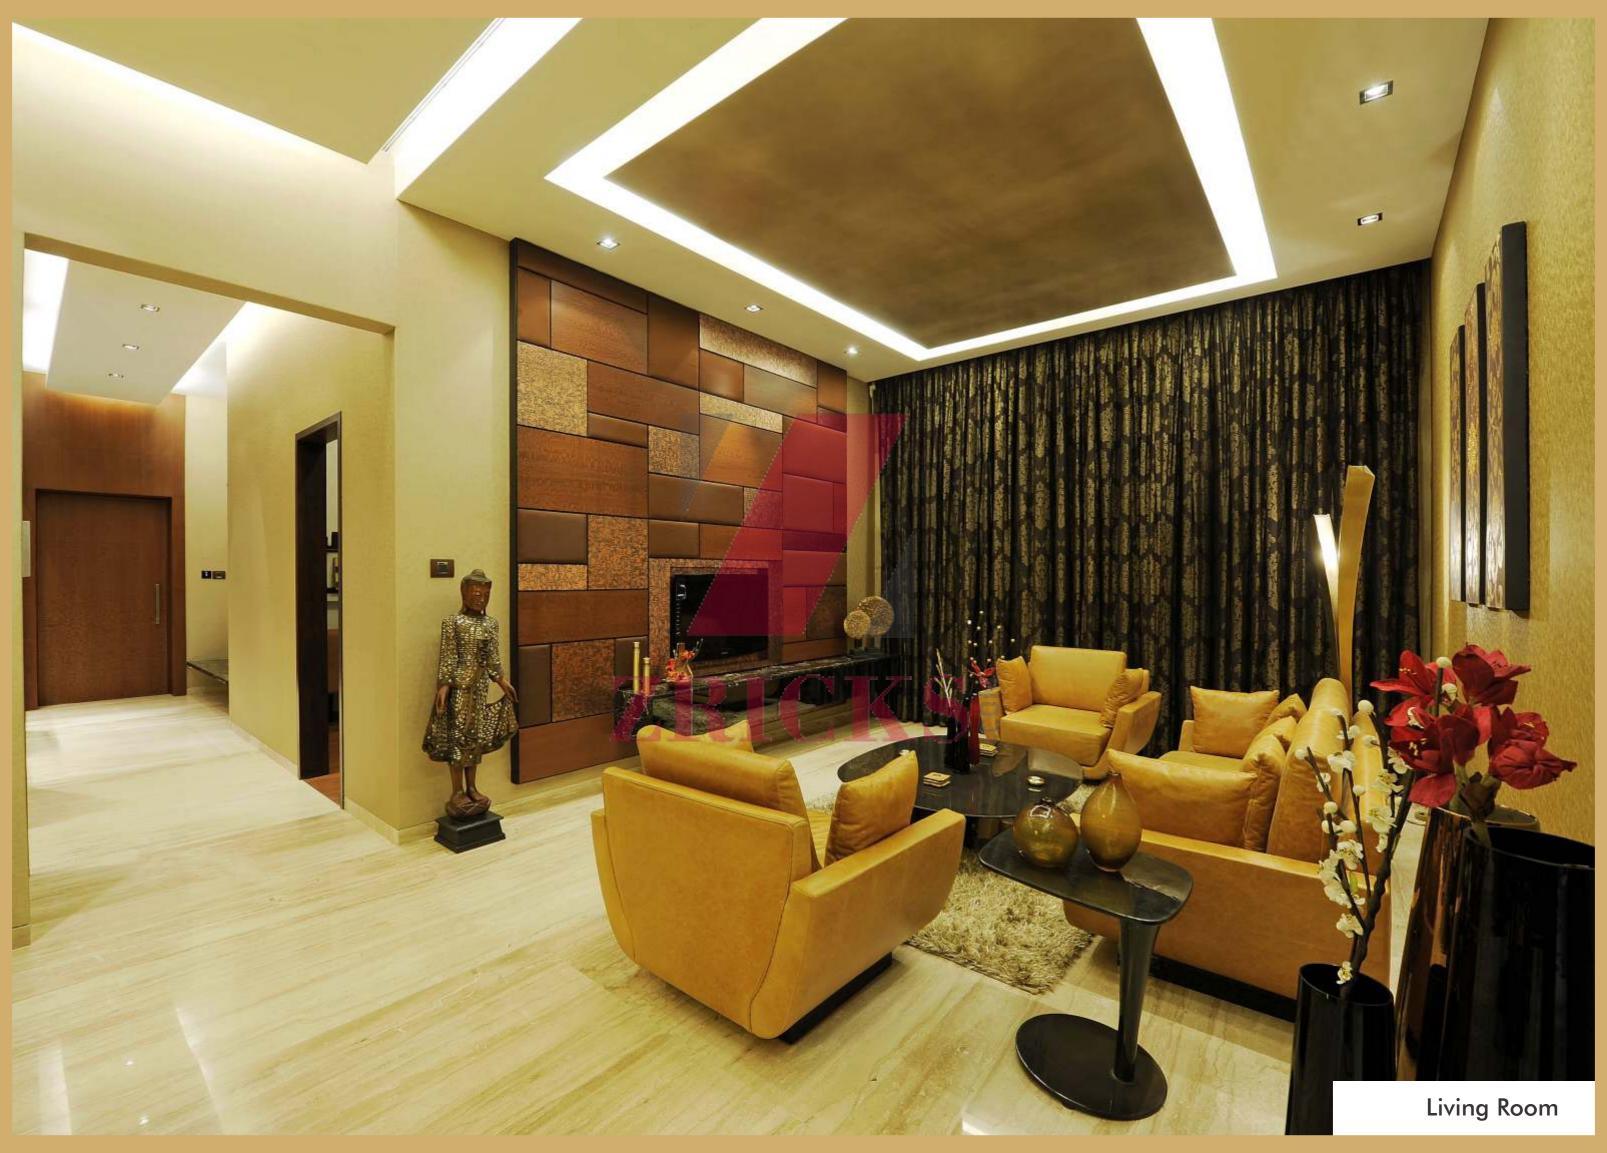

## **Epitome of Luxury**

Luxury awaits you within every space in Kalpataru Pinnacle; from the premium facilities, panoramic views and lush landscaping to the exquisite interiors

- ► Spacious 3BHK, 4BHK, duplex apartments & penthouses
- Elegant rooftop swimming pool
- ➤ Boutique clubhouse
- ➤ Grand 30 feet high air-conditioned entrance lobby
- Scalable home automation system
- ➤ High-end security system

#### **Apartment Features**

- Spacious 3BHK, 4BHK, duplex apartments complemented with
   11 feet 6 inch floor-to-floor height
- West-oriented apartments with optimum cross ventilation
- Designed with emphasis on natural light and uninterrupted views
- Imported marble flooring adorning the apartment
- Elegant entrance door and internal doors finished with veneer / laminates
- Synchronised light at the entrance door
- French windows with glass railing in every apartment
- Energy and sound efficient window glazing system
- Internal walls finished in acrylic paint
- Top notch electrical switches
- Cable & television points in living room & bedrooms
- Concealed copper wiring with modular switches
- MCBs & ELCBs
- Provision for air-conditioning with space for compressor unit