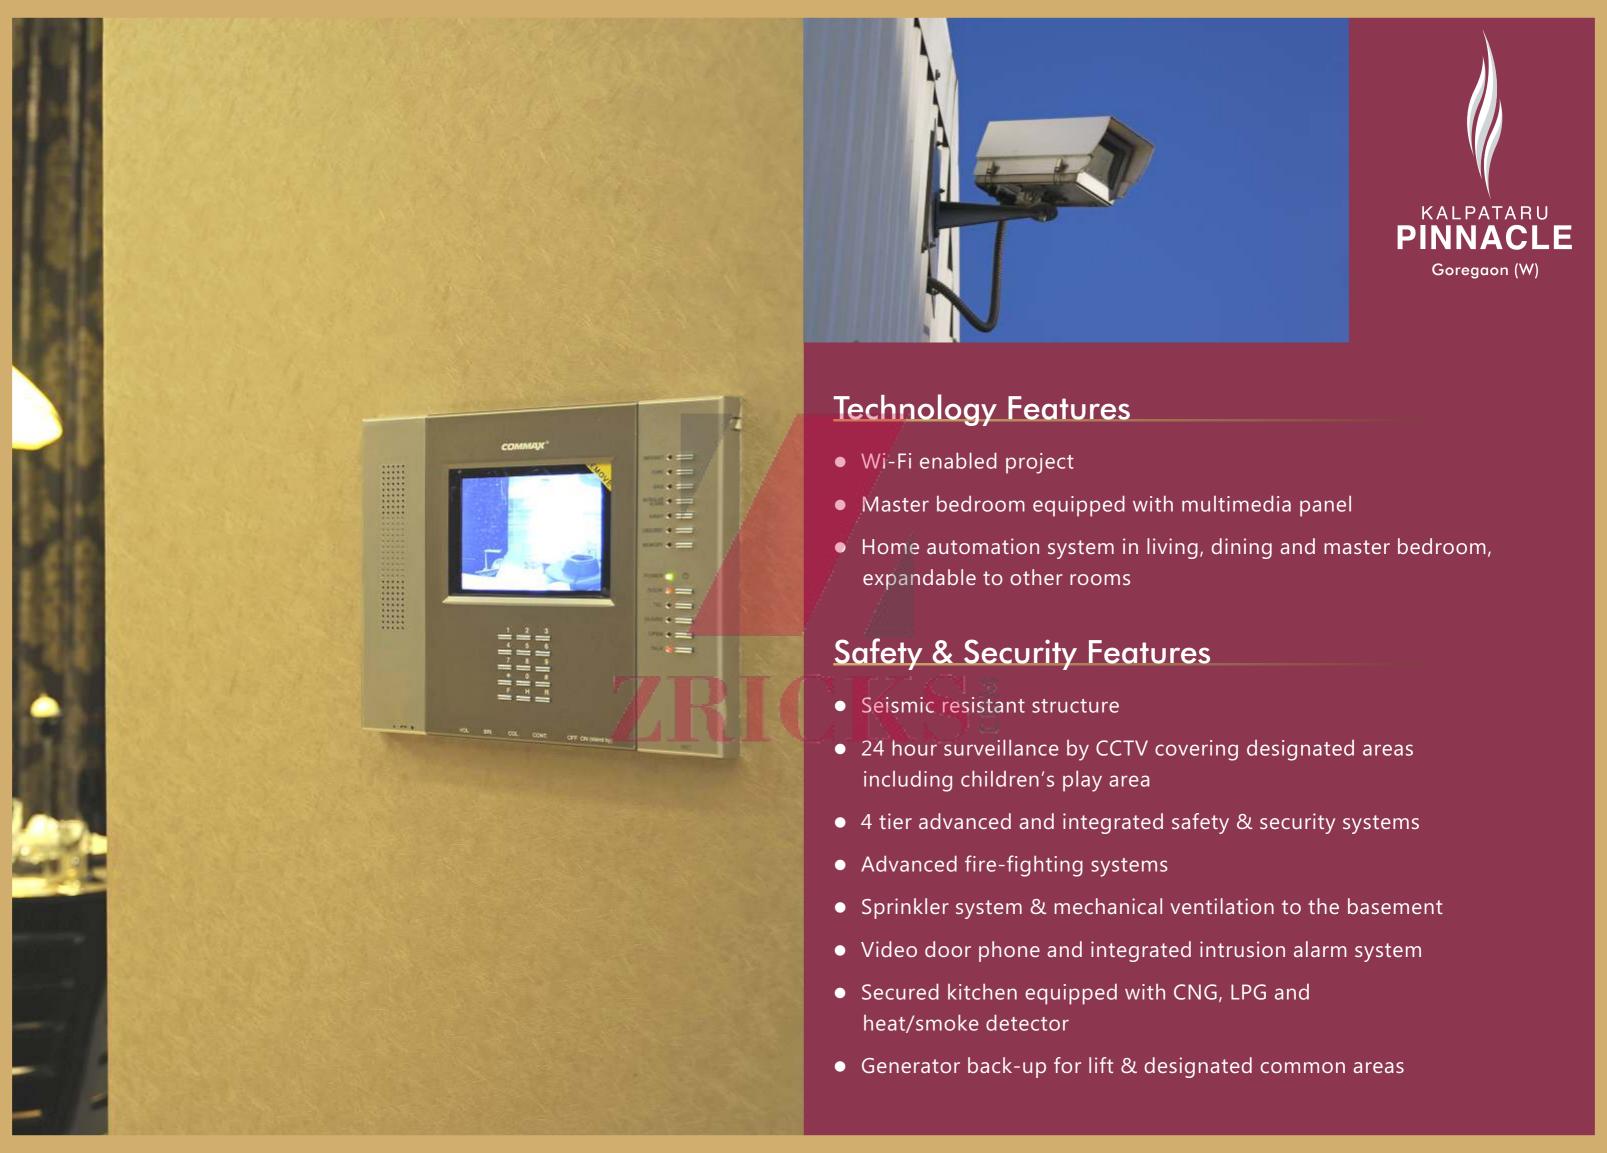

## **Epitome of Luxury**

Luxury awaits you within every space in Kalpataru Pinnacle; from the premium facilities, panoramic views and lush landscaping to the exquisite interiors

- ► Spacious 3BHK, 4BHK, duplex apartments & penthouses
- Elegant rooftop swimming pool
- ➤ Boutique clubhouse
- ➤ Grand 30 feet high air-conditioned entrance lobby
- Scalable home automation system
- ➤ High-end security system

#### Project Highlights

- Contemporary designed multi-storeyed tower
- Grand 30' high air-conditioned entrance lobby with premium finishes
- Elegant rooftop temperature controlled infinity swimming pool with toddlers' pool & open air Jacuzzi
- Gymnasium with state-of-the-art equipments
- Lush landscaped podium garden designed by international architect
- Rain Water harvesting and Sewage Water Recycling Plant (SWRP)
- High speed elevators including service elevator with Automatic Rescue Device (ARD)
- 2 levels of ample car parking
- Washroom facility for domestic help at each landing
- Driver's room and car calling facility
- Garbage chute for easy disposal of waste