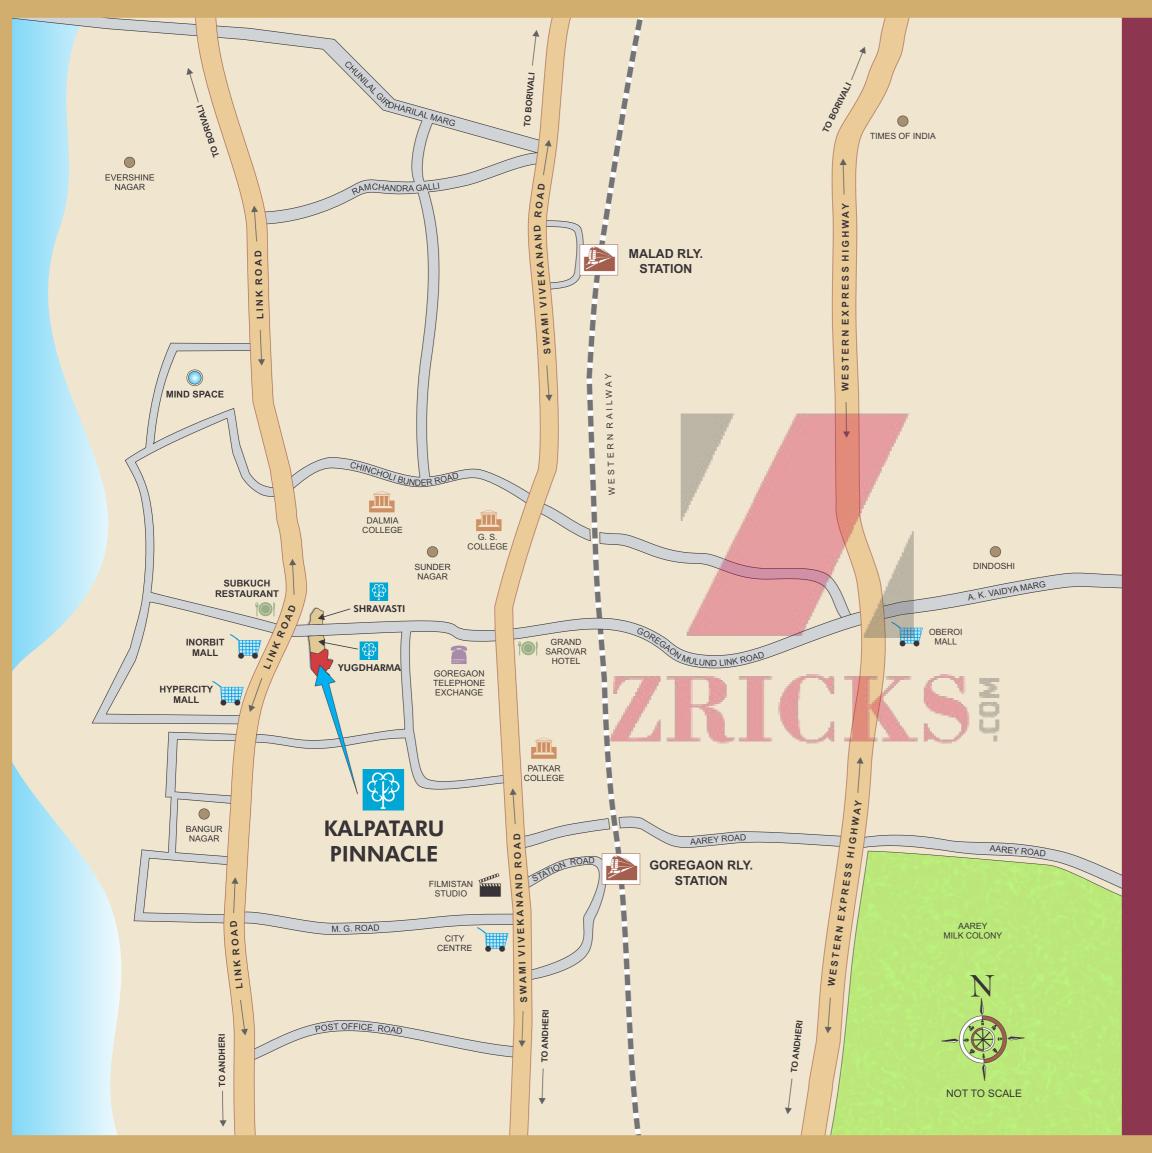

## **Location Highlights**

- ➤ Strategically located in Goregaon
  West along Goregaon-Mulund Link
  Road with excellent connectivity to
  S.V. Road & Western Express
  Highway.
- ➤ Opposite Inorbit Mall.
- ➤ 5 minutes from Mindspace, the corporate hub.
- ➤ Within 20 minutes from retail facilities like Oberoi Mall & Mega Mall.

Located at Goregaon - West, Kalpataru Pinnacle offers its residents the privilege of living in the heart of the city with shopping malls, schools, colleges and hospitals in close proximity and easy connectivity to S.V. Road and Western Express Highway.