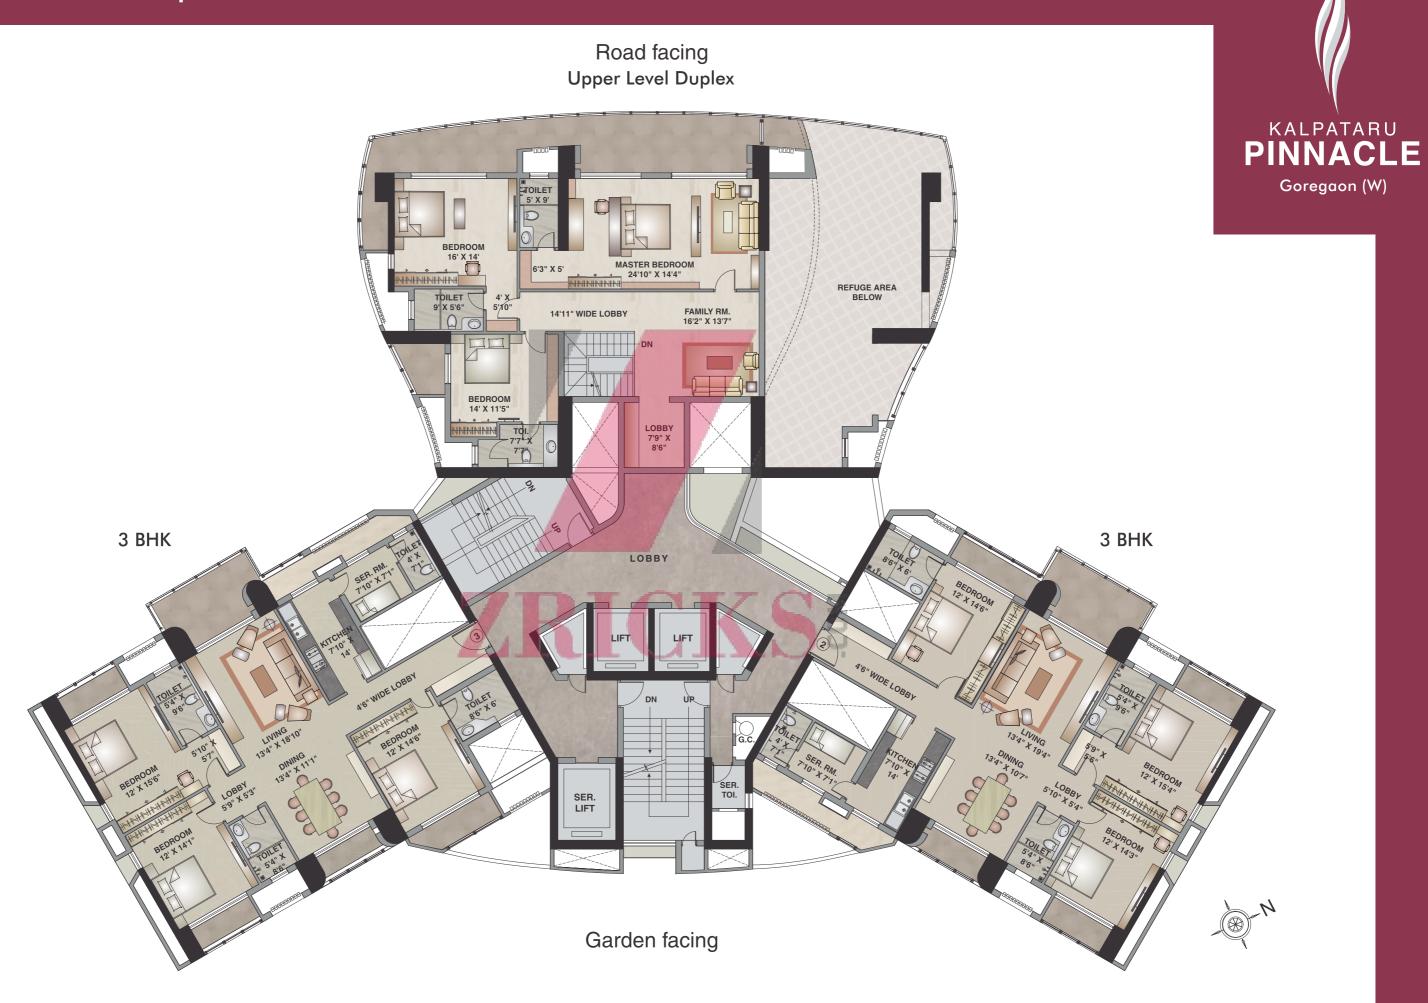

als in close proximity and easy connectivity to S.V. Road and Western Express Highway.





## **Epitome of Luxury**

Luxury awaits you within every space in Kalpataru Pinnacle; from the premium facilities, panoramic views and lush landscaping to the exquisite interiors

- ► Spacious 3BHK, 4BHK, duplex apartments & penthouses
- Elegant rooftop swimming pool
- ➤ Boutique clubhouse
- ➤ Grand 30 feet high air-conditioned entrance lobby
- Scalable home automation system
- ➤ High-end security system

## **Complex Layout**



- Grand entrance drop-off
- Visitor's parking
- 3 Clubhouse
- 4 Swimming pool

- 5 Toddlers' pool
- 6 Open air Jacuzzi
- Squash court
- 8 Landscaped garden

- 9 Children's play area
- Seating alcove

## Typical Floor Plan



# Lower Level Duplex



## Upper Level - Duplex









#### Project Highlights

- Contemporary designed multi-storeyed tower
- Grand 30' high air-conditioned entrance lobby with premium finishes
- Elegant rooftop temperature controlled infinity swimming pool with toddlers' pool & open air Jacuzzi
- Gymnasium with state-of-the-art equipments
- Lush landscaped podium garden designed by international architect
- Rain Water harvesting and Sewage Water Recycling Plant (SWRP)
- High speed elevators including service elevator with Automatic Rescue Device (ARD)
- 2 levels of ample car parking
- Washroom facility for domestic help at each landing
- Driver's room and car calling facility
- Garbage chute for easy disposal of waste







#### **Apartment Features**

- Spacious 3BHK, 4BHK, duplex apartments complemented with
   11 feet 6 inch floo