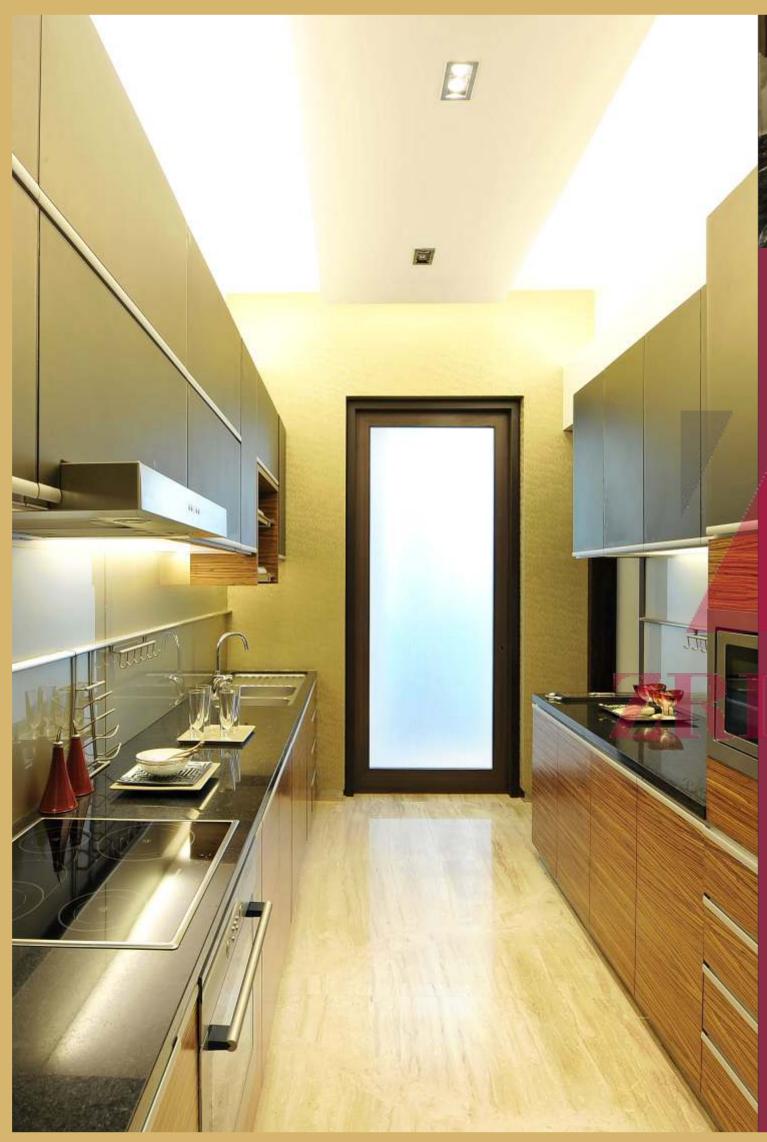

#### **Kitchen Amenities**

- Well designed modular kitchen equipped with hob, chimney, microwave & oven
- Quartz based marble flooring
- Quartz based marble platform with twin bowl scratch resistant stainless steel sink and drain board
- Quartz based marble dado above the platform
- Additional service platform
- Provision for water purifier
- Attached servant's room with toilet