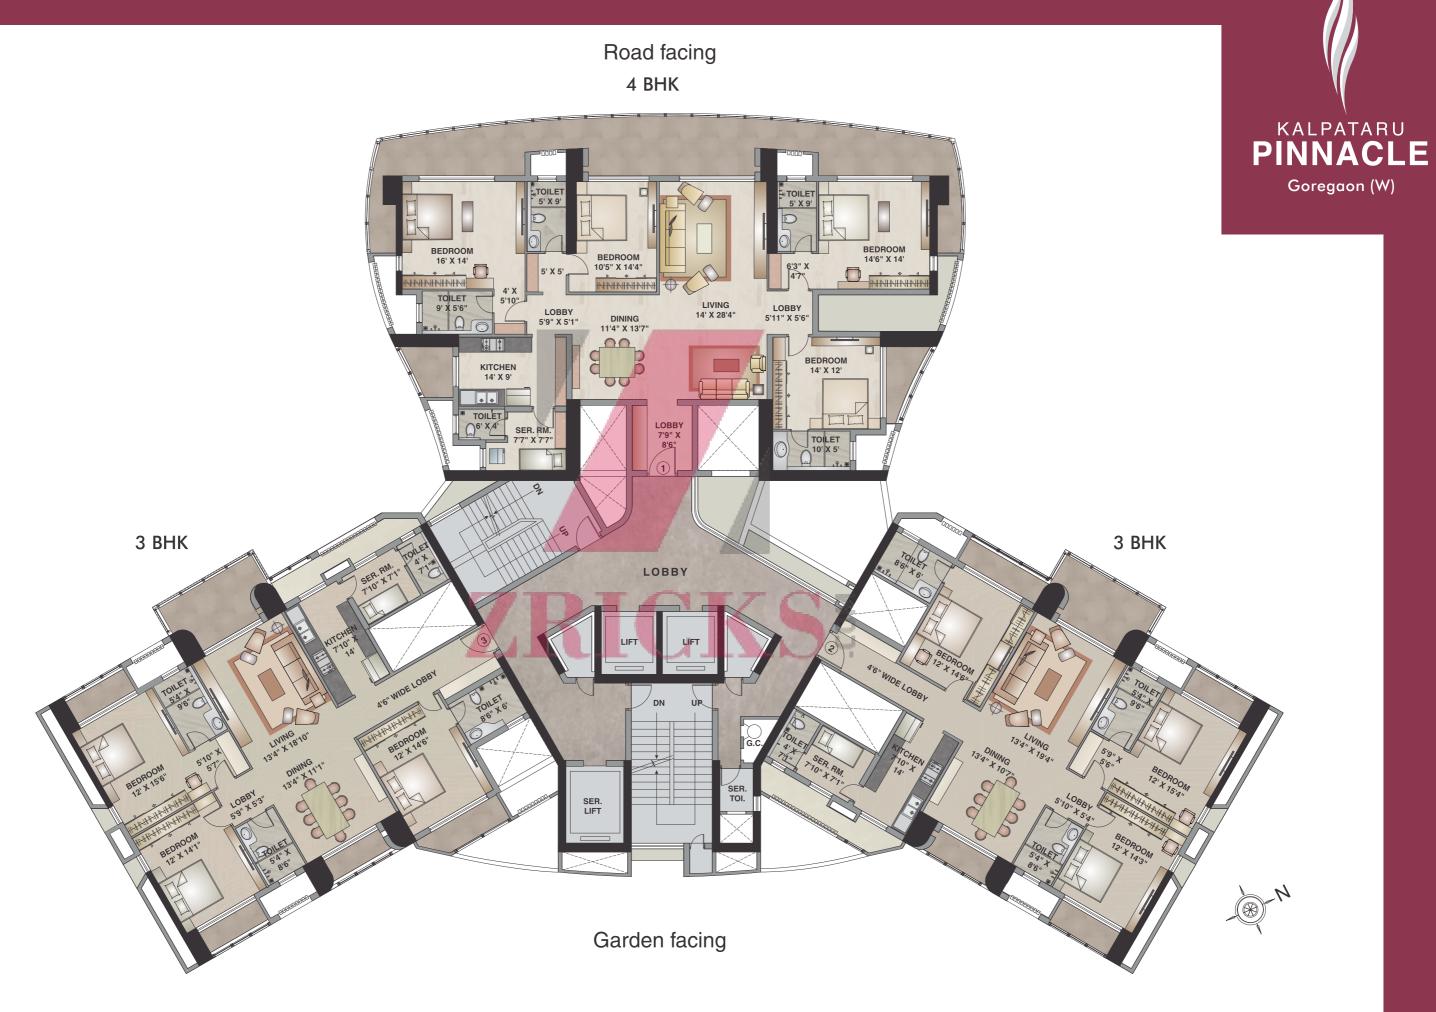

y with shopping malls, schools, colleges and hospitals in close proximity and easy connectivity to S.V. Road and Western Express Highway.





## **Epitome of Luxury**

Luxury awaits you within every space in Kalpataru Pinnacle; from the premium facilities, panoramic views and lush landscaping to the exquisite interiors

- ► Spacious 3BHK, 4BHK, duplex apartments & penthouses
- Elegant rooftop swimming pool
- ➤ Boutique clubhouse
- ➤ Grand 30 feet high air-conditioned entrance lobby
- Scalable home automation system
- ➤ High-end security system

## **Complex Layout**



- Grand entrance drop-off
- Visitor's parking
- 3 Clubhouse
- 4 Swimming pool

- 5 Toddlers' pool
- 6 Open air Jacuzzi
- Squash court
- 8 Landscaped garden

- 9 Children's play area
- Seating alcove

## Typical Floor Plan



# Lower Level Duplex



## Upper Level - Duplex









#### Project Highlights

- Contemporary designed multi-storeyed tower
- Grand 30' high air-conditioned entrance lobby with premium finishes
- Elegant rooftop temperature controlled infinity swimming pool with toddlers' pool & open air Jacuzzi
- Gymnasium with state-of-the-art equipments
- Lush landscaped podium garden designed by international architect
- Rain Water harvesting and Sewage Water Recycling Plant (SWRP)
- High speed elevators including service elevator with Automatic Rescue Device (ARD)
- 2 levels of ample car parking
- Washroom facility for domestic help at each landing
- Driver's room and car calling facility
- Garbage chute for easy disposal of waste







#### **Apartment Features**

- Spacious 3BHK, 4BHK, duplex