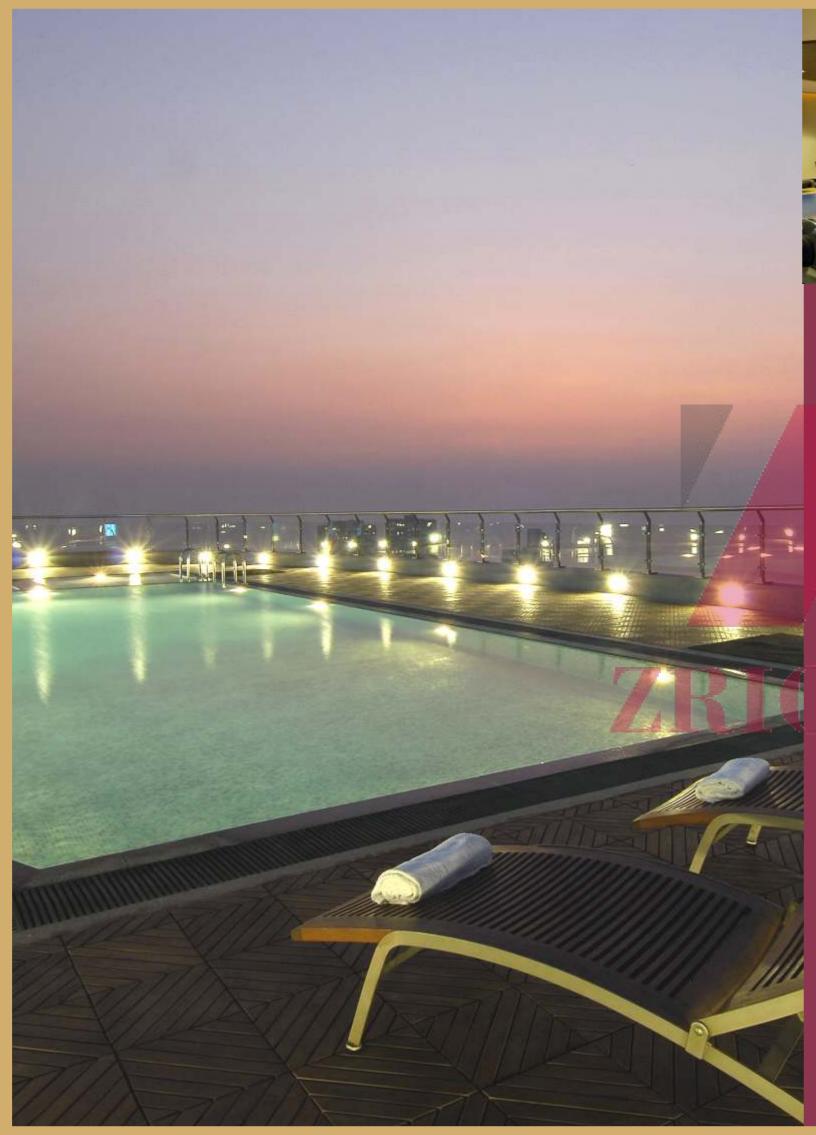

## **Epitome of Luxury**

Luxury awaits you within every space in Kalpataru Pinnacle; from the premium facilities, panoramic views and lush landscaping to the exquisite interiors

- ► Spacious 3BHK, 4BHK, duplex apartments & penthouses
- Elegant rooftop swimming pool
- ➤ Boutique clubhouse
- ➤ Grand 30 feet high air-conditioned entrance lobby
- Scalable home automation system
- ➤ High-end security system

#### Project Highlights

- Contemporary designed multi-storeyed tower
- Grand 30' high air-conditioned entrance lobby with premium finishes
- Elegant rooftop temperature controlled infinity swimming pool with toddlers' pool & open air Jacuzzi
- Gymnasium with state-of-the-art equipments
- Lush landscaped podium garden designed by international architect
- Rain Water harvesting and Sewage Water Recycling Plant (SWRP)
- High speed elevators including service elevator with Automatic Rescue Device (ARD)
- 2 levels of ample car parking
- Washroom facility for domestic help at each landing
- Driver's room and car calling facility
- Garbage chute for easy disposal of waste

## Leisure Features

- Clubhouse with world class gymnasium & state-of-the-art equipments
- Large swimming pool with toddlers' pool and open air Jacuzzi
- Relaxing spa with steam and massage room
- Multi-function party lounge over looking the landscape
- Mini-theatre
- Squash court
- Children's play area
- Indoor games area