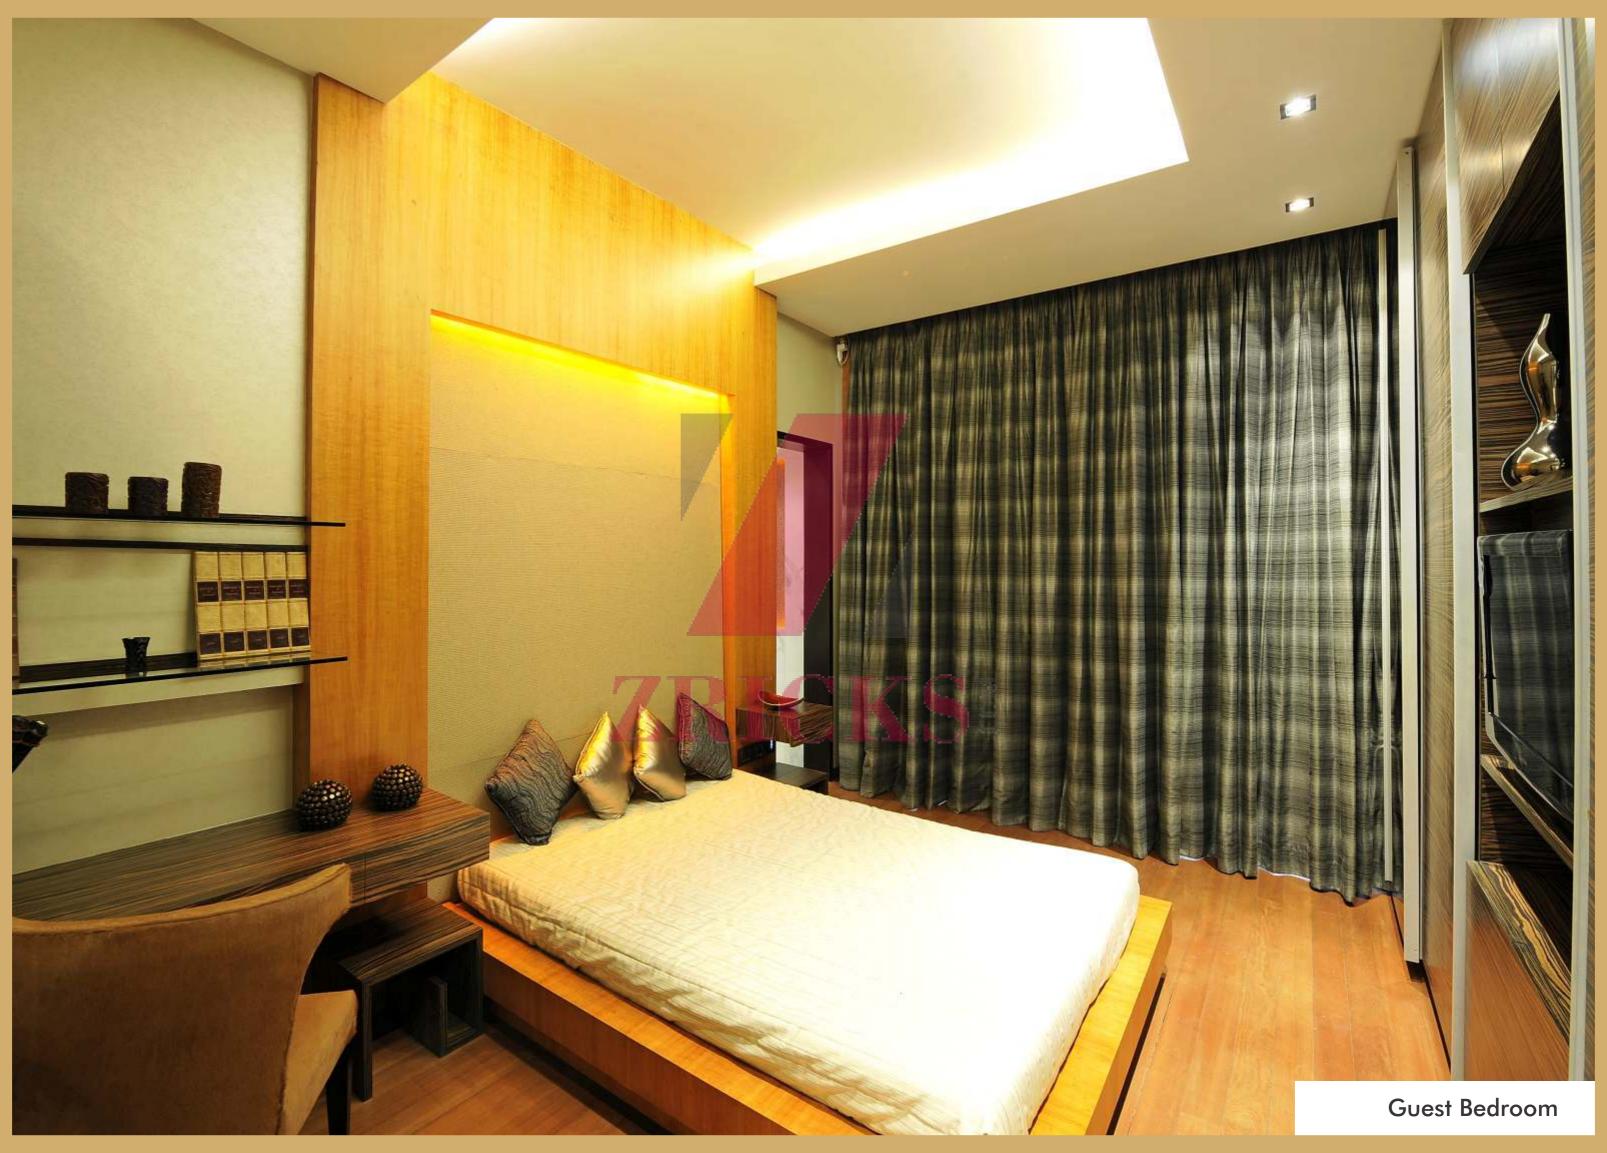

#### **Apartment Features**

- Spacious 3BHK, 4BHK, duplex apartments complemented with
   11 feet 6 inch floor-to-floor height
- West-oriented apartments with optimum cross ventilation
- Designed with emphasis on natural light and uninterrupted views
- Imported marble flooring adorning the apartment
- Elegant entrance door and internal doors finished with veneer / laminates
- Synchronised light at the entrance door
- French windows with glass railing in every apartment
- Energy and sound efficient window glazing system
- Internal walls finished in acrylic paint
- Top notch electrical switches
- Cable & television points in living room & bedrooms
- Concealed copper wiring with modular switches
- MCBs & ELCBs
- Provision for air-conditioning with space for compressor unit