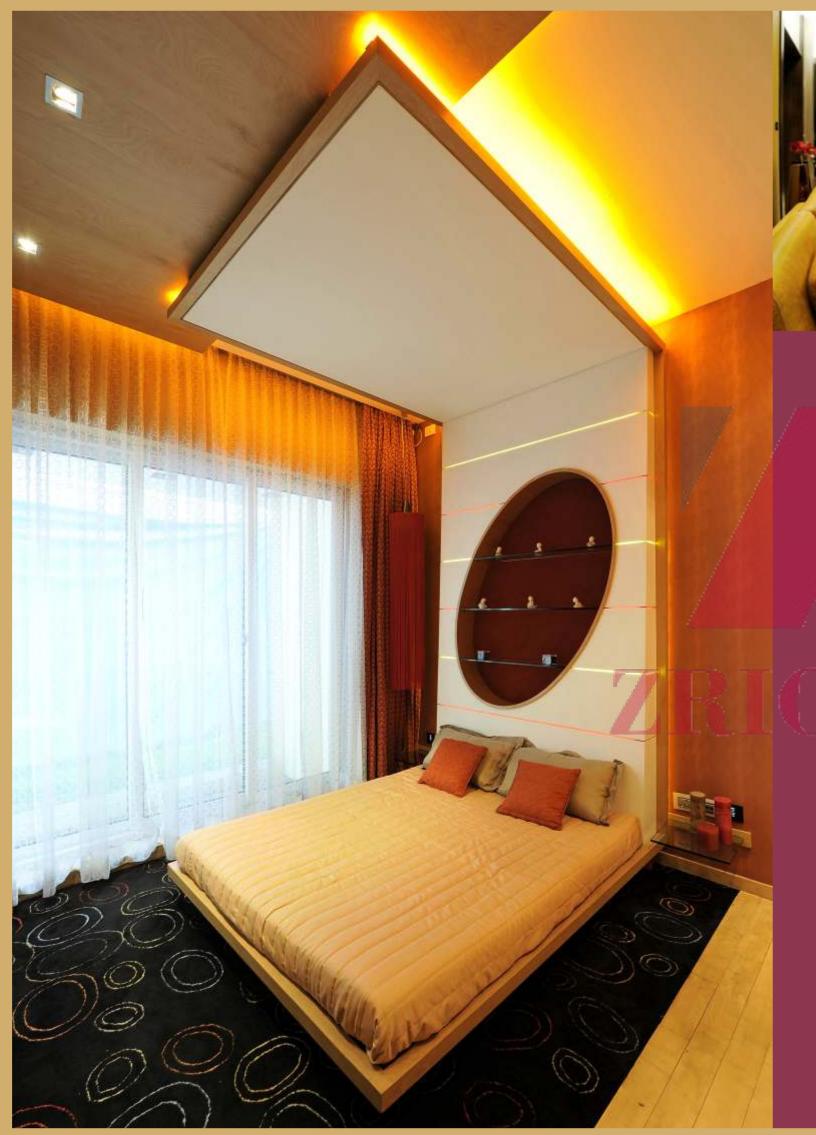

#### **Apartment Features**

- Spacious 3BHK, 4BHK, duplex apartments complemented with
   11 feet 6 inch floor-to-floor height
- West-oriented apartments with optimum cross ventilation
- Designed with emphasis on natural light and uninterrupted views
- Imported marble flooring adorning the apartment
- Elegant entrance door and internal doors finished with veneer / laminates
- Synchronised light at the entrance door
- French windows with glass railing in every apartment
- Energy and sound efficient window glazing system
- Internal walls finished in acrylic paint
- Top notch electrical switches
- Cable & television points in living room & bedrooms
- Concealed copper wiring with modular switches
- MCBs & ELCBs
- Provision for air-conditioning with space for compressor unit