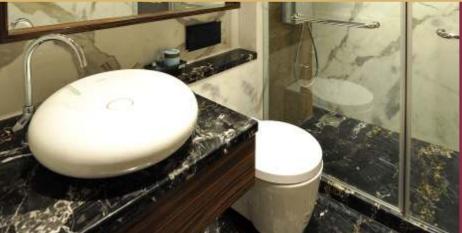

#### **Bathroom Amenities**

- Imported marble flooring and dado up to door height
- 3 fixture bathroom embellished with the finest imported bath and sanitary fitments
- Overhead shower / rain shower and diverter with spout
- Body shower in master toilet
- Hot & cold water mixer in wash-basins
- Wall mounted W.C.
- Mirror in bathrooms
- Storage water heater
- Naturally ventilated bathrooms with an exhaust fan