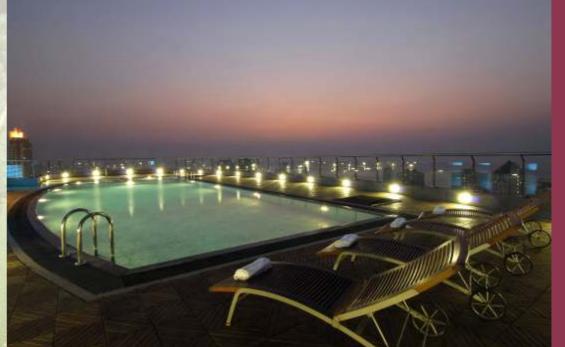

## **Epitome of Luxury**

Luxury awaits you within every space in Kalpataru Pinnacle; from the premium facilities, panoramic views and lush landscaping to the exquisite interiors

- ► Spacious 3BHK, 4BHK, duplex apartments & penthouses
- Elegant rooftop swimming pool
- ➤ Boutique clubhouse
- ➤ Grand 30 feet high air-conditioned entrance lobby
- Scalable home automation system
- ➤ High-end security system

## Leisure Features

- Clubhouse with world class gymnasium & state-of-the-art equipments
- Large swimming pool with toddlers' pool and open air Jacuzzi
- Relaxing spa with steam and massage room
- Multi-function party lounge over looking the landscape
- Mini-theatre
- Squash court
- Children's play area
- Indoor games area