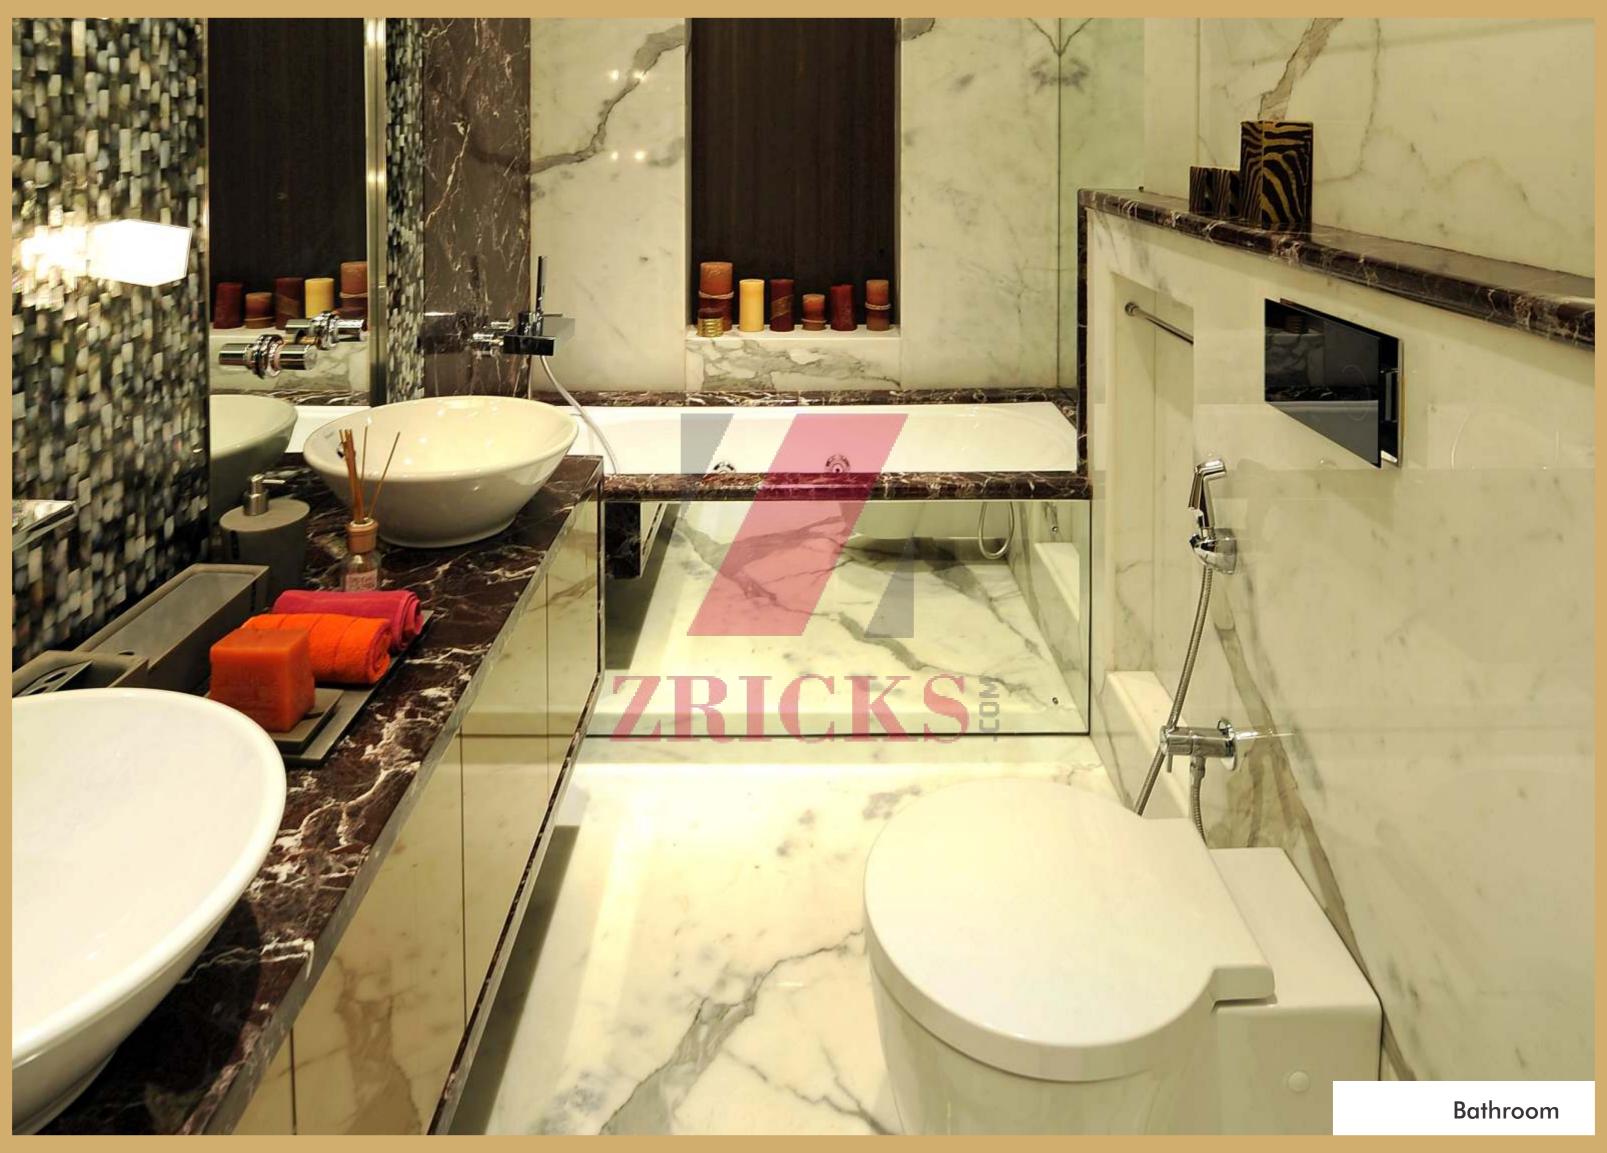

#### **Bathroom Amenities**

- Imported marble flooring and dado up to door height
- 3 fixture bathroom embellished with the finest imported bath and sanitary fitments
- Overhead shower / rain shower and diverter with spout
- Body shower in master toilet
- Hot & cold water mixer in wash-basins
- Wall mounted W.C.
- Mirror in bathrooms
- Storage water heater
- Naturally ventilated bathrooms with an exhaust fan