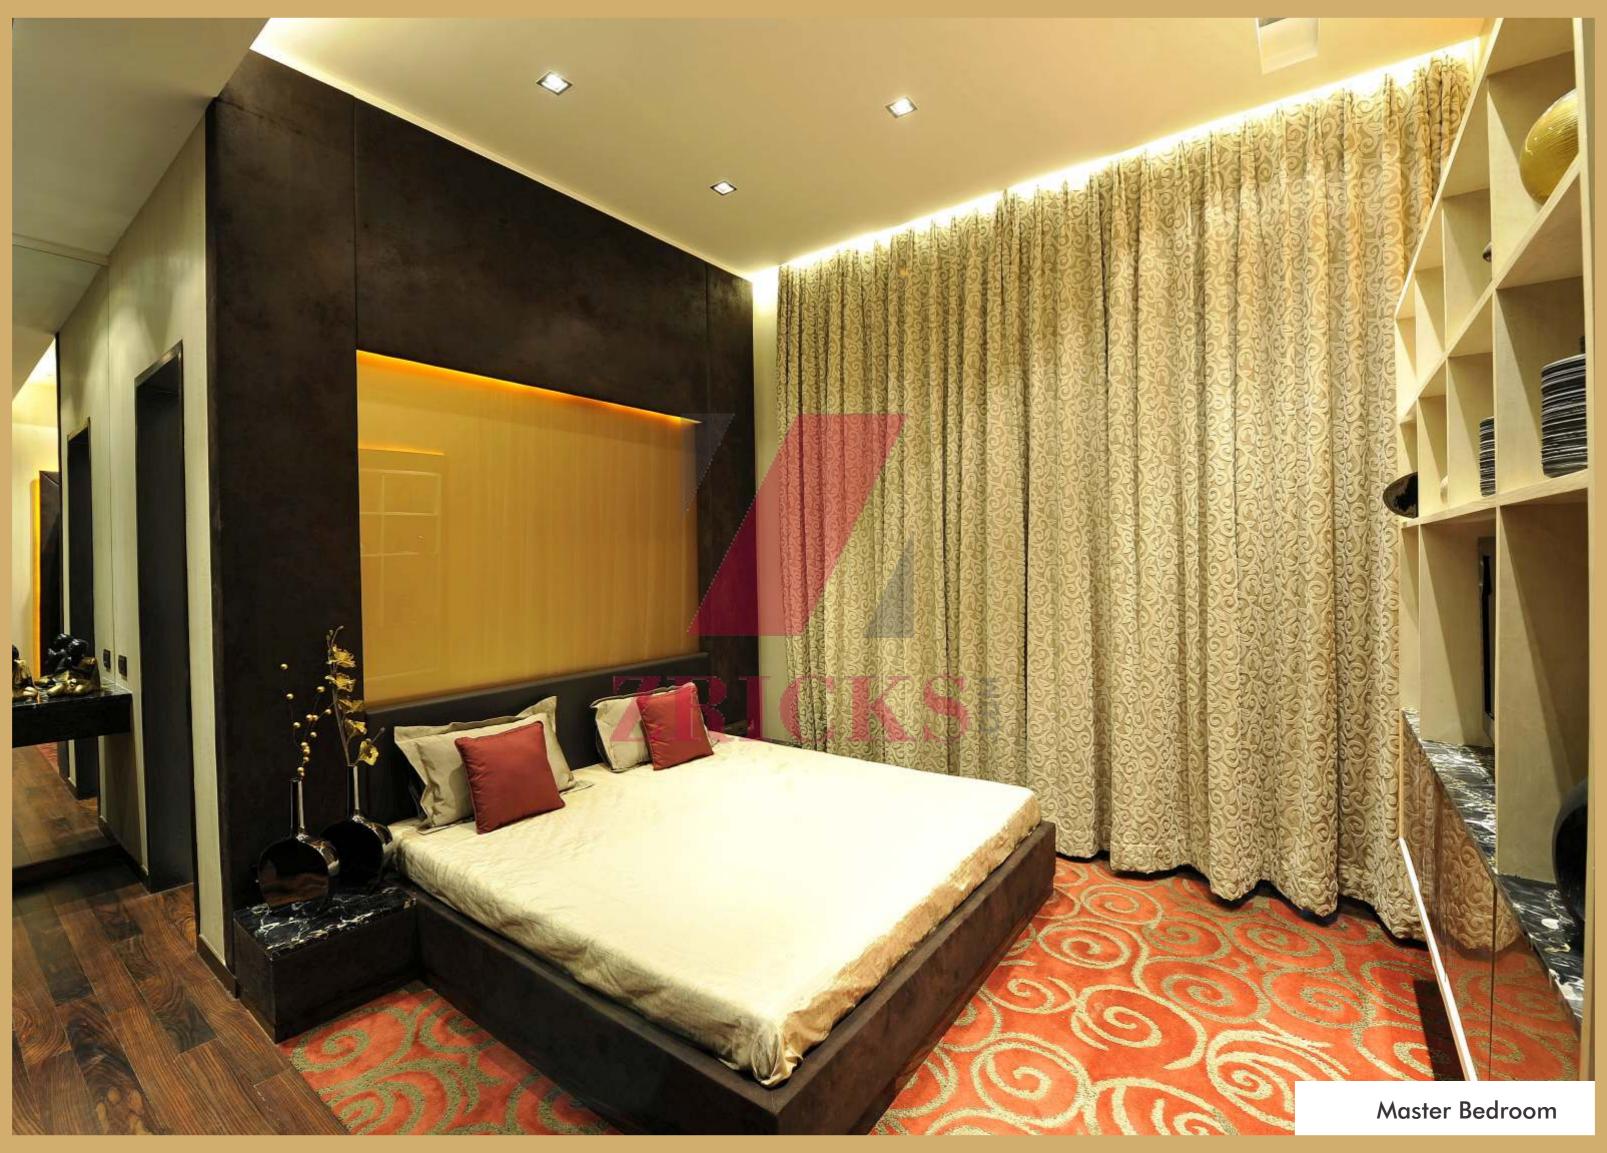

#### **Apartment Features**

- Spacious 3BHK, 4BHK, duplex apartments complemented with
   11 feet 6 inch floor-to-floor height
- West-oriented apartments with optimum cross ventilation
- Designed with emphasis on natural light and uninterrupted views
- Imported marble flooring adorning the apartment
- Elegant entrance door and internal doors finished with veneer / laminates
- Synchronised light at the entrance door
- French windows with glass railing in every apartment
- Energy and sound efficient window glazing system
- Internal walls finished in acrylic paint
- Top notch electrical switches
- Cable & television points in living room & bedrooms
- Concealed copper wiring with modular switches
- MCBs & ELCBs
- Provision for air-conditioning with space for compressor unit