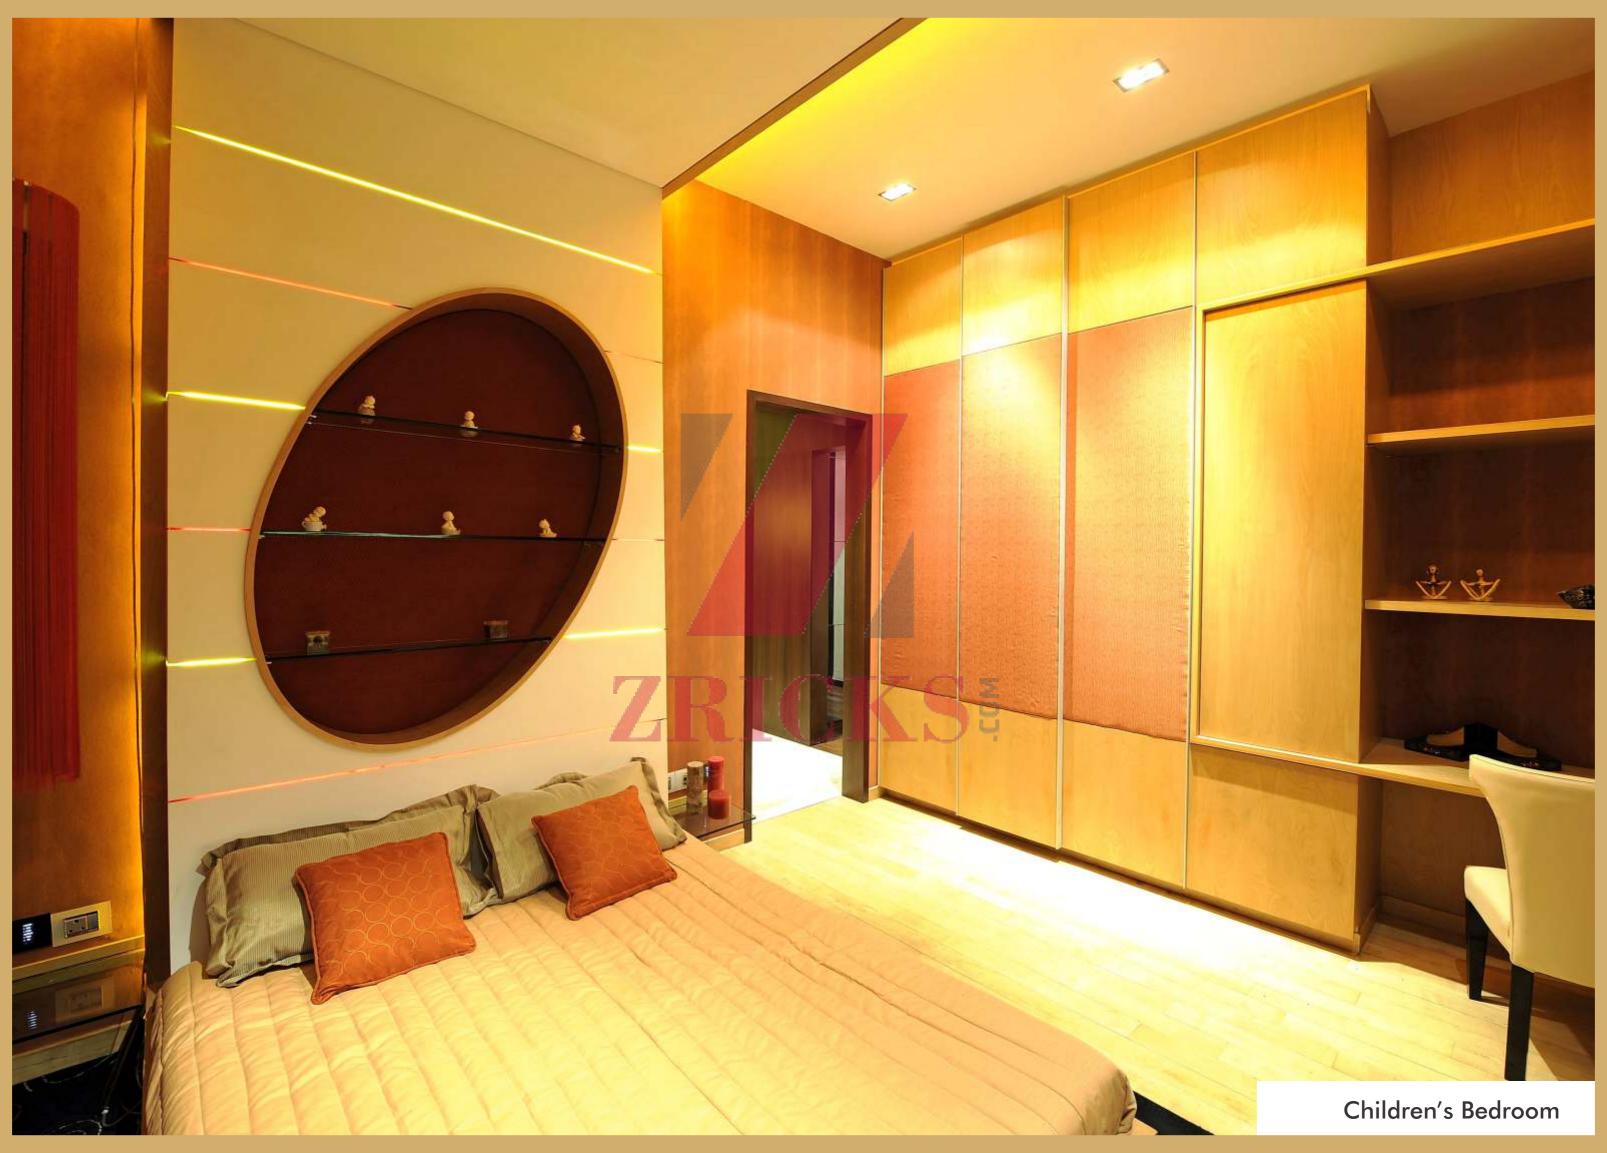

#### **Apartment Features**

- Spacious 3BHK, 4BHK, duplex apartments complemented with
   11 feet 6 inch floor-to-floor height
- West-oriented apartments with optimum cross ventilation
- Designed with emphasis on natural light and uninterrupted views
- Imported marble flooring adorning the apartment
- Elegant entrance door and internal doors finished with veneer / laminates
- Synchronised light at the entrance door
- French windows with glass railing in every apartment
- Energy and sound efficient window glazing system
- Internal walls finished in acrylic paint
- Top notch electrical switches
- Cable & television points in living room & bedrooms
- Concealed copper wiring with modular switches
- MCBs & ELCBs
- Provision for air-conditioning with space for compressor unit