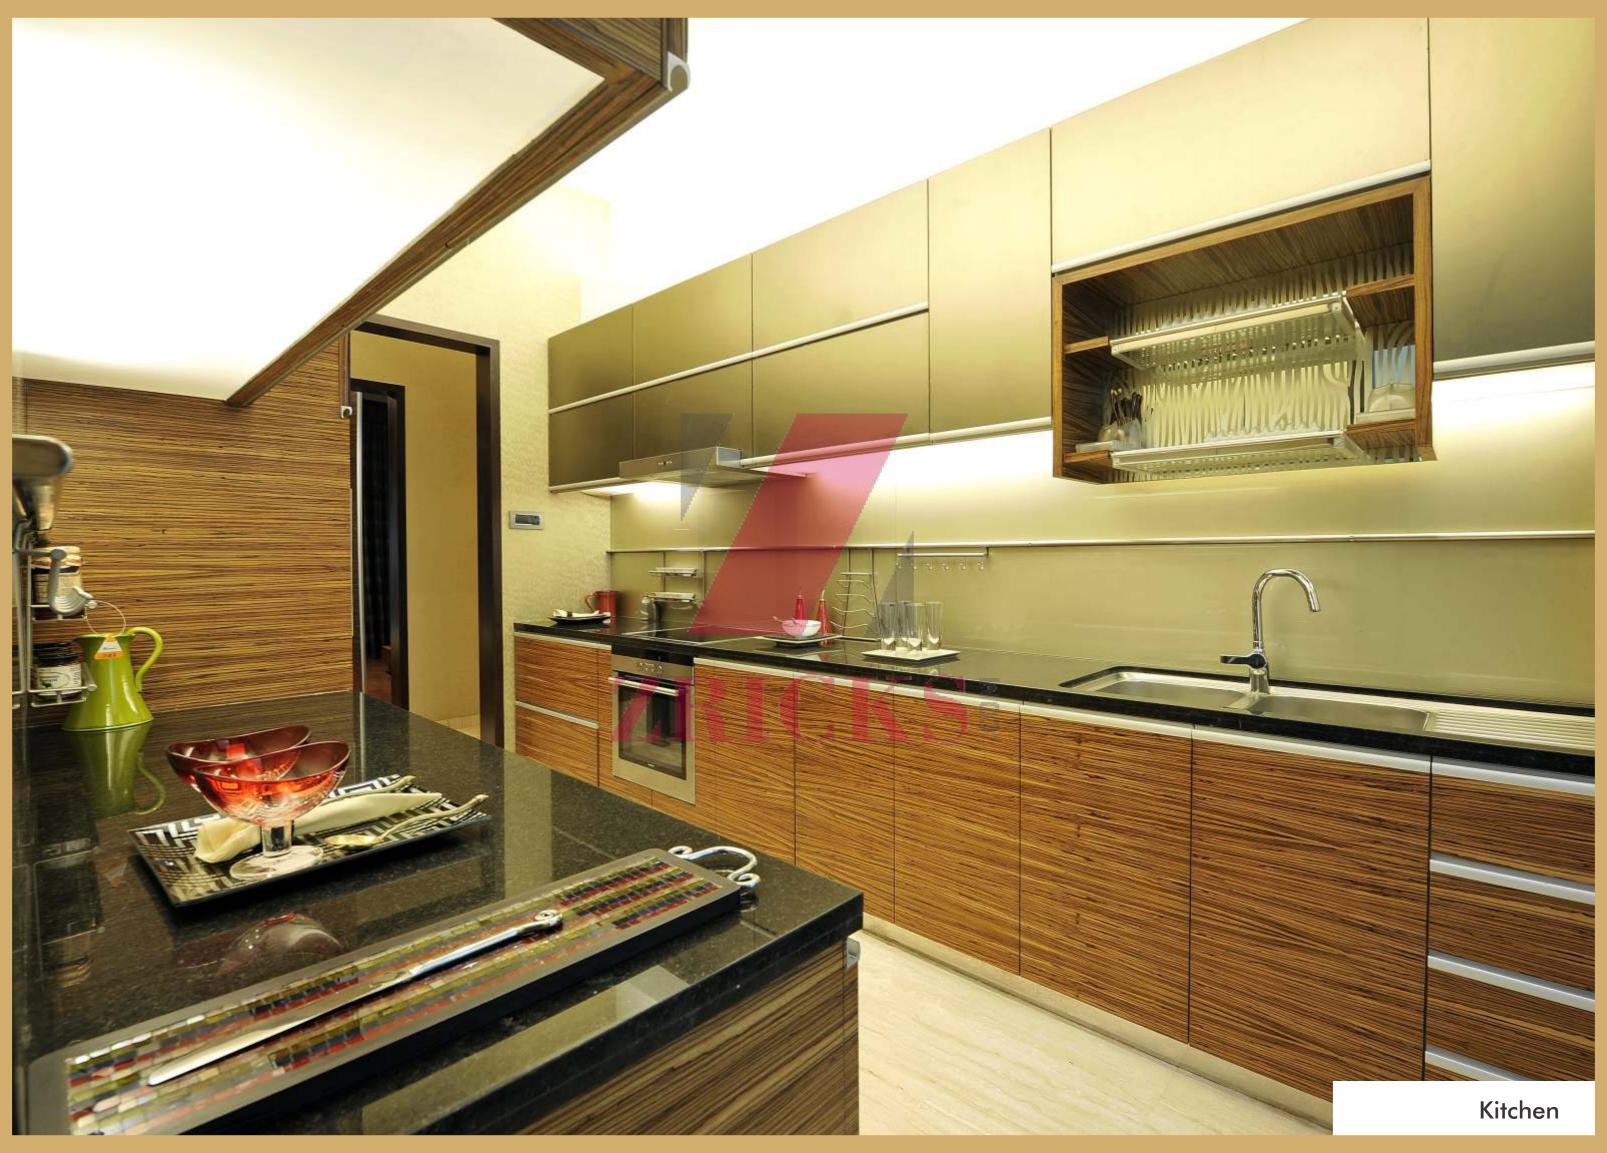

#### **Kitchen Amenities**

- Well designed modular kitchen equipped with hob, chimney, microwave & oven
- Quartz based marble flooring
- Quartz based marble platform with twin bowl scratch resistant stainless steel sink and drain board
- Quartz based marble dado above the platform
- Additional service platform
- Provision for water purifier
- Attached servant's room with toilet