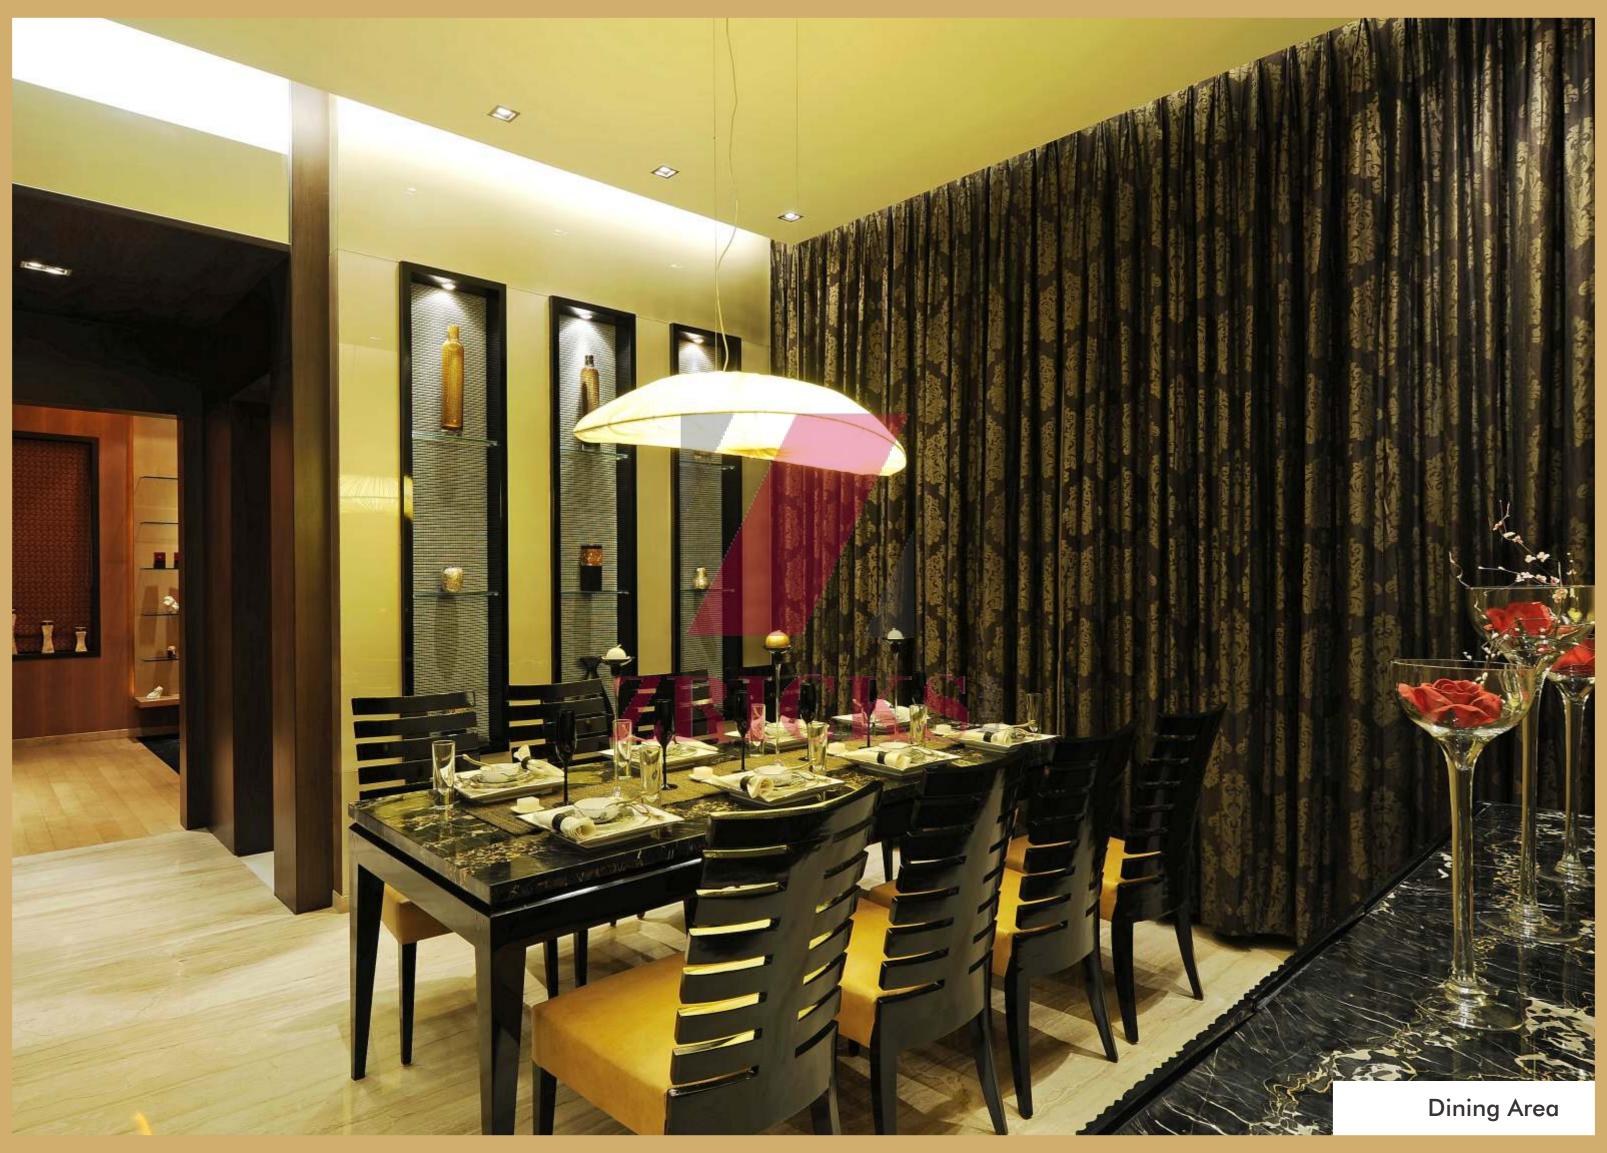

#### **Apartment Features**

- Spacious 3BHK, 4BHK, duplex apartments complemented with
   11 feet 6 inch floor-to-floor height
- West-oriented apartments with optimum cross ventilation
- Designed with emphasis on natural light and uninterrupted views
- Imported marble flooring adorning the apartment
- Elegant entrance door and internal doors finished with veneer / laminates
- Synchronised light at the entrance door
- French windows with glass railing in every apartment
- Energy and sound efficient window glazing system
- Internal walls finished in acrylic paint
- Top notch electrical switches
- Cable & television points in living room & bedrooms
- Concealed copper wiring with modular switches
- MCBs & ELCBs
- Provision for air-conditioning with space for compressor unit