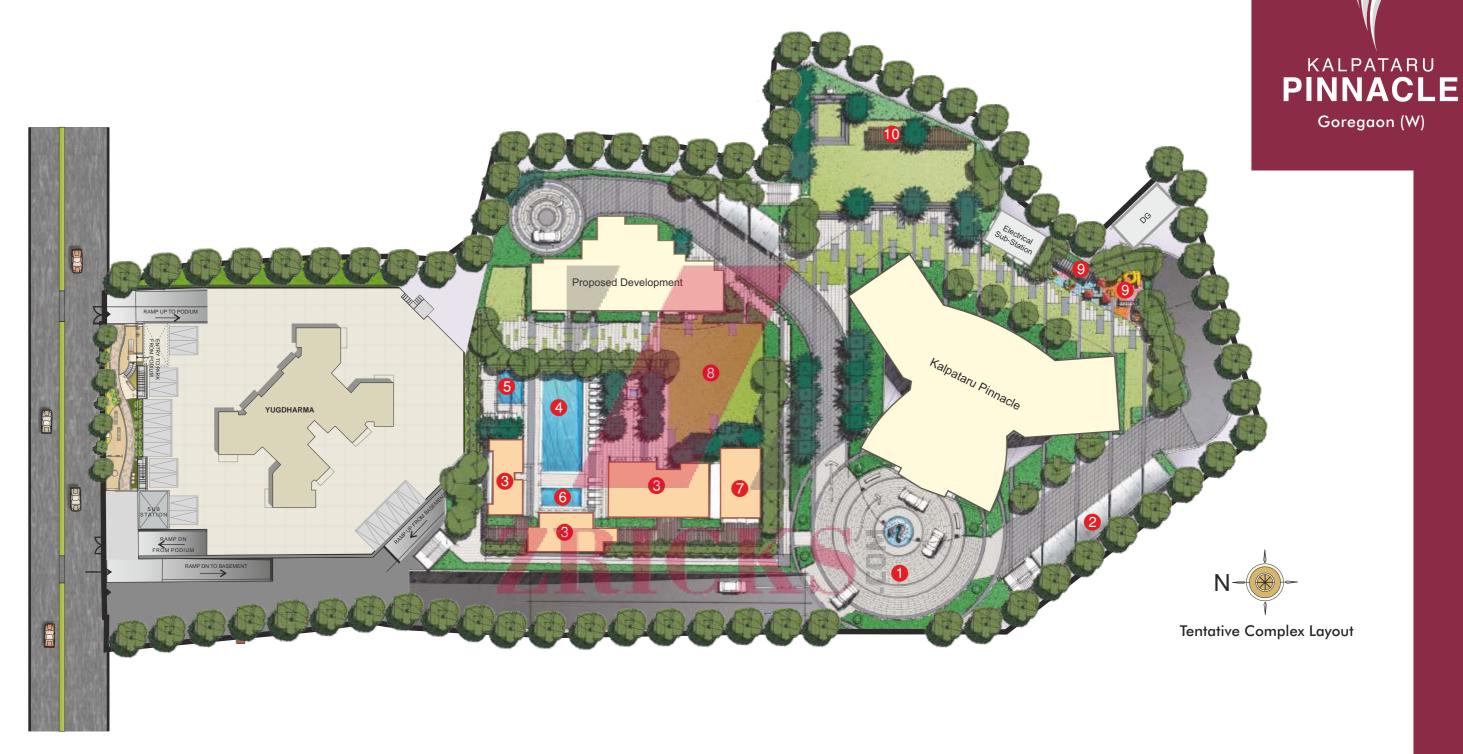

## **Complex Layout**

- Grand entrance drop-off
- Visitor's parking
- 3 Clubhouse
- 4 Swimming pool

- 5 Toddlers' pool
- 6 Open air Jacuzzi
- Squash court
- 8 Landscaped garden

- 9 Children's play area
- Seating alcove