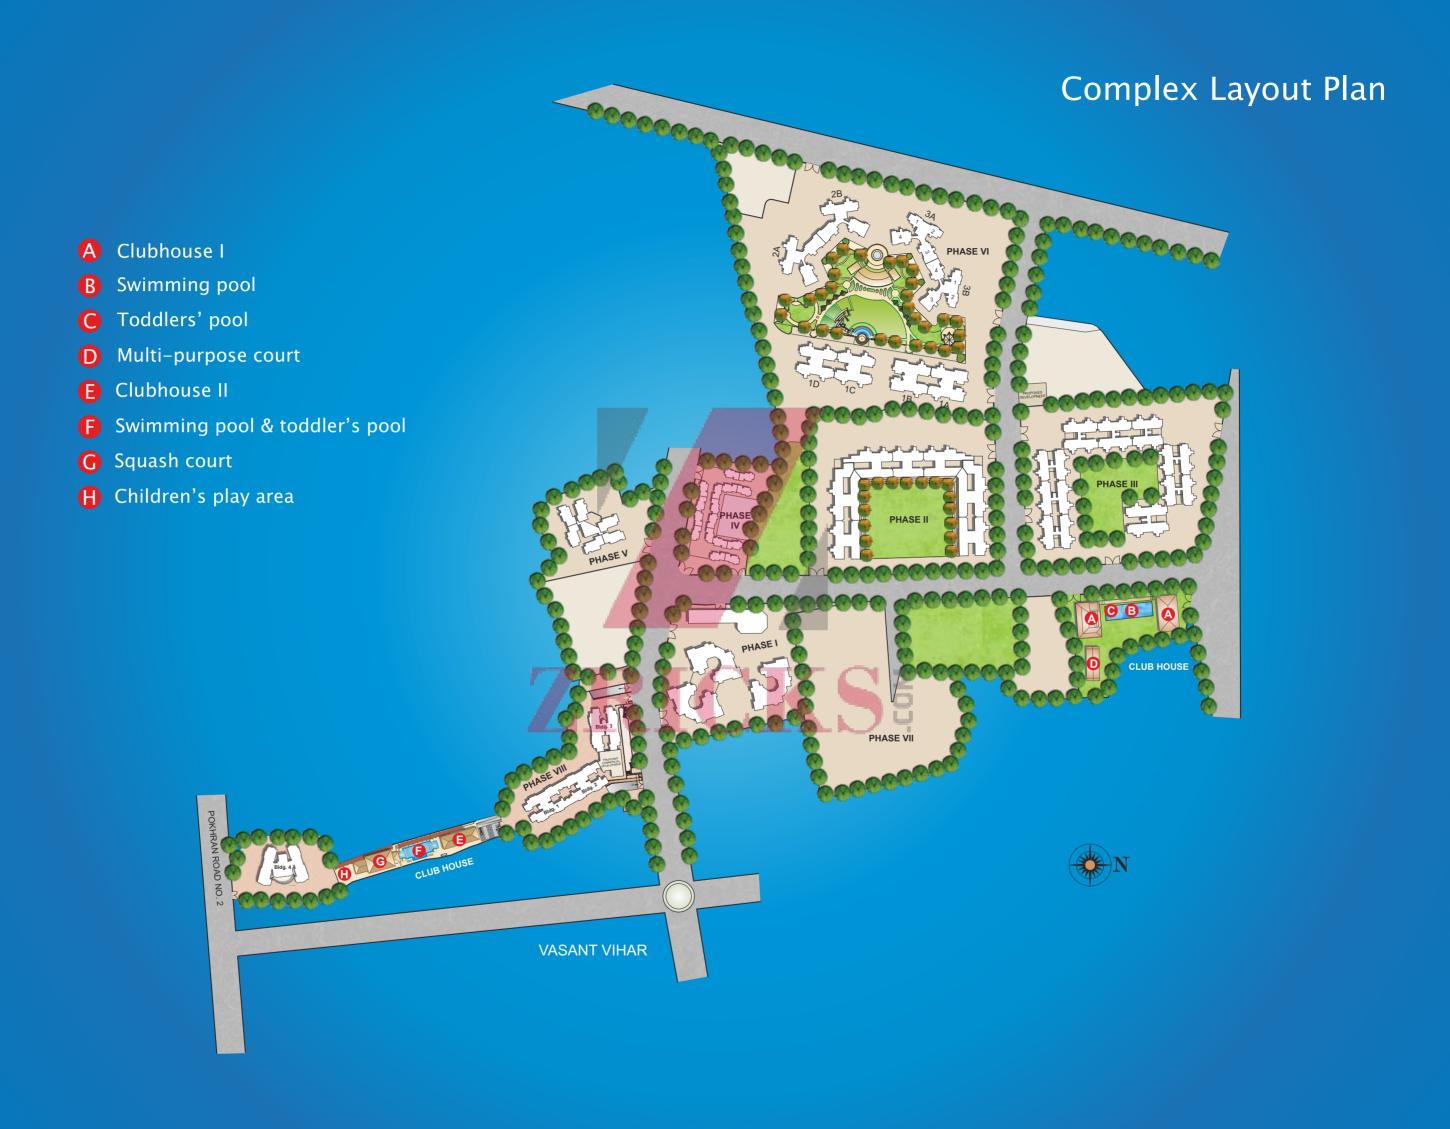

## **Amenities**

### Leisure Features

- Two clubhouses with well equipped gymnasium and squash court
- · Swimming pool and toddlers' pool
- Steam, sauna and Jacuzzi
- Party lounge and indoor games room
- Landscaped gardens and children's play area