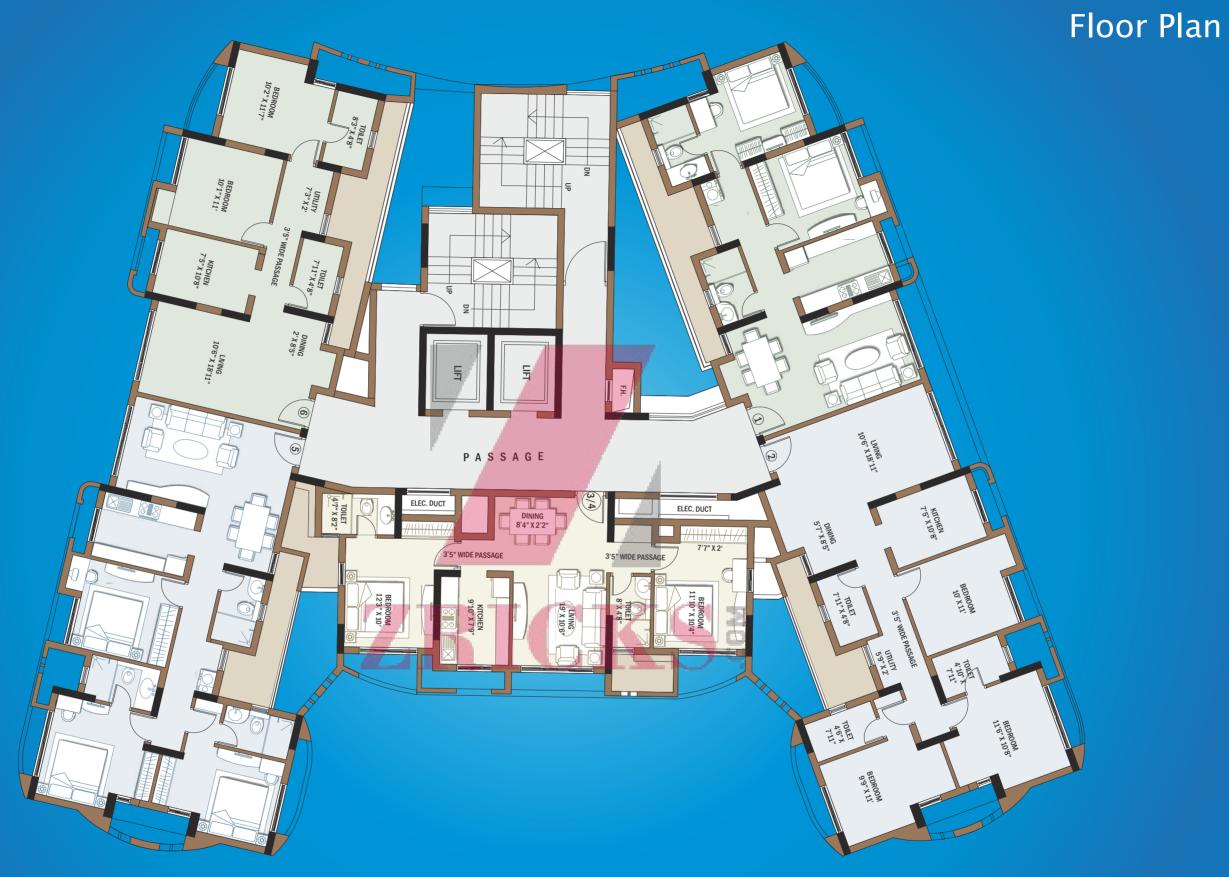

# **Project Highlights**

- Over 27 acres of land development set in lush greenery
- Fully developed infrastructure with well-lit broad internal roads
- Residential tower of 17 storeys
- Exclusive 2 BHK & 3 BHK apartments
- Swimming pool & toddlers' pool
- Two luxurious clubhouses with modern amenities