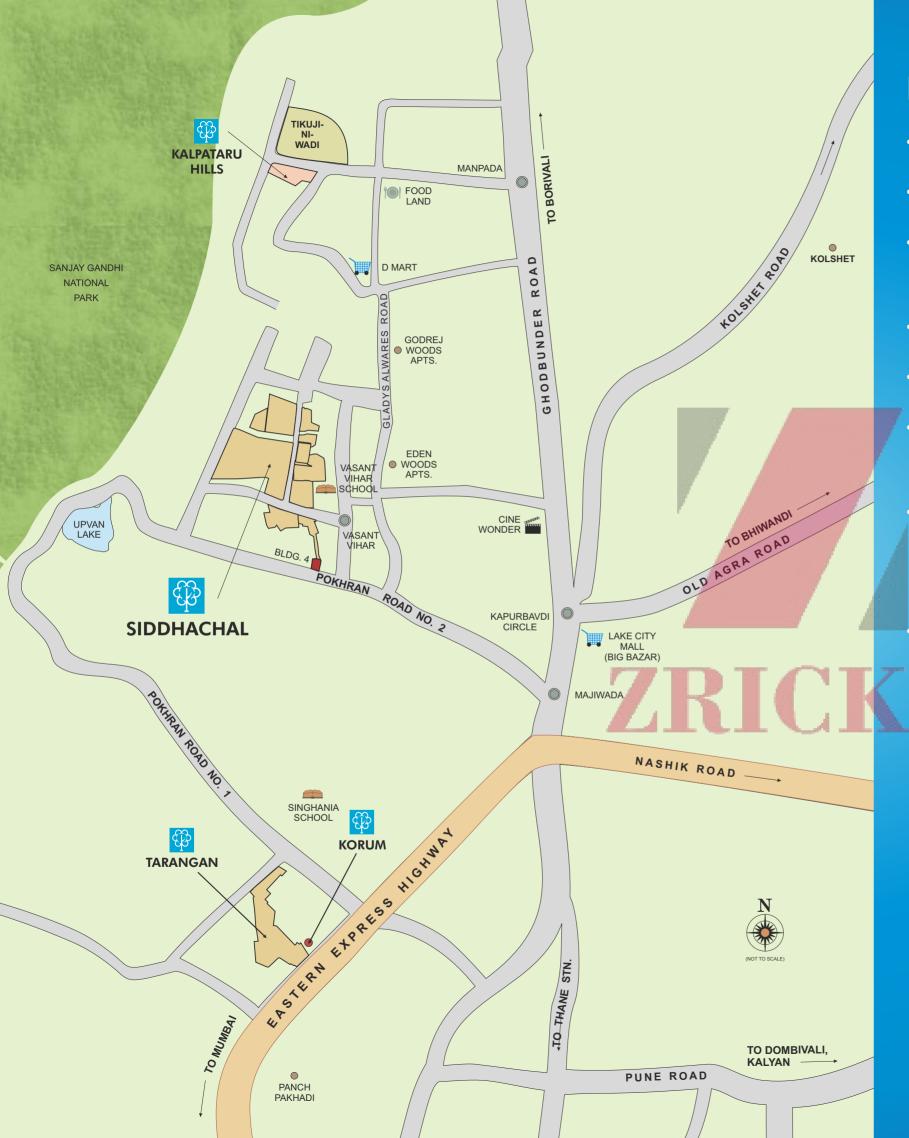

# **Location Highlights**

- · Located off Pokhran Road No. 2
- At the footstep of Yeoor hills
- 2 km from Eastern Express Highway leading to Nashik, Mumbai, Navi
  Mumbai and western suburbs
- 2 km from Ghodbunder Road
- 5 km from Thane railway station
- Retail & entertainment centres like Korum mall, D Mart, Cine Wonder,
  Lake City mall within a radius of 2-3 km
- Educational institutions like Vasant Vihar school within the complex, and other well-known schools like DAV school, Lok Puram school and J. K. Singhania school within a radius of 2.5 km
- Medical facilities like Lok hospital, Jupiter hospital, Hiranandani hospital and Birla hospital within a radius of 1-3 km