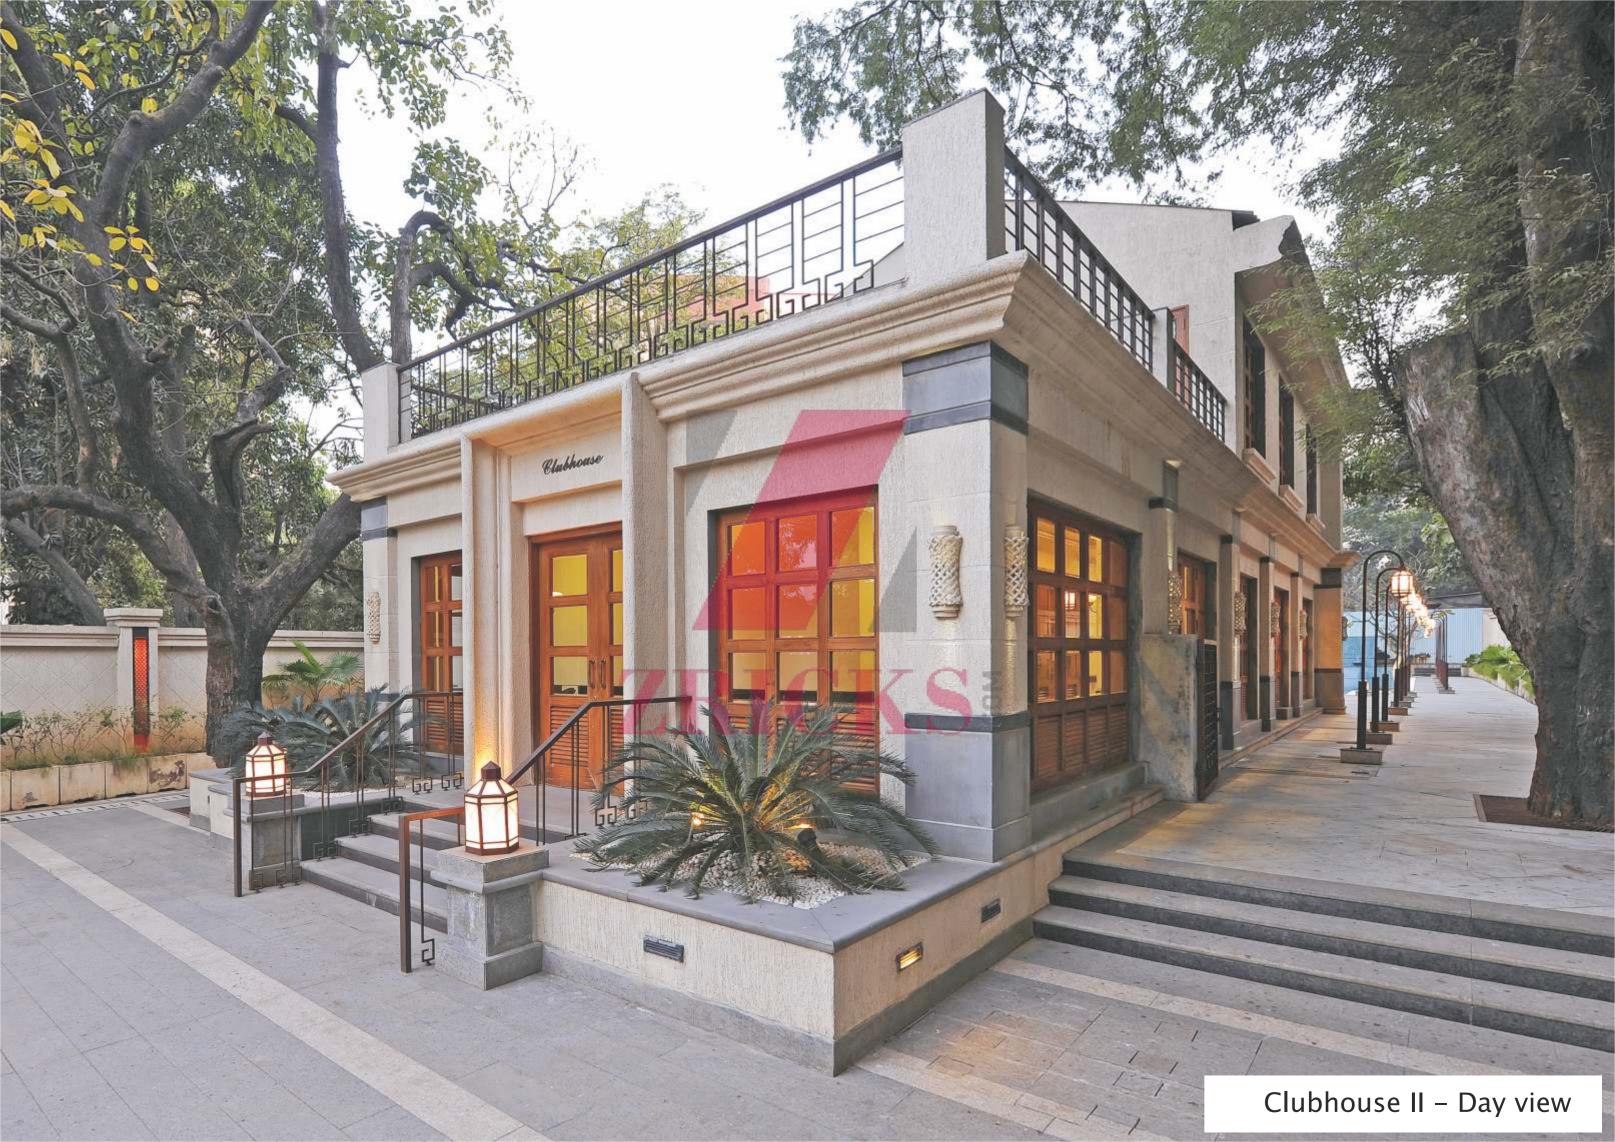

# **Project Highlights**

- Over 27 acres of land development set in lush greenery
- Fully developed infrastructure with well-lit broad internal roads
- Residential tower of 17 storeys
- Exclusive 2 BHK & 3 BHK apartments
- Swimming pool & toddlers' pool
- Two luxurious clubhouses with modern amenities

### Leisure Features

- Two clubhouses with well equipped gymnasium and squash court
- · Swimming pool and toddlers' pool
- Steam, sauna and Jacuzzi
- Party lounge and indoor games room
- Landscaped gardens and children's play area