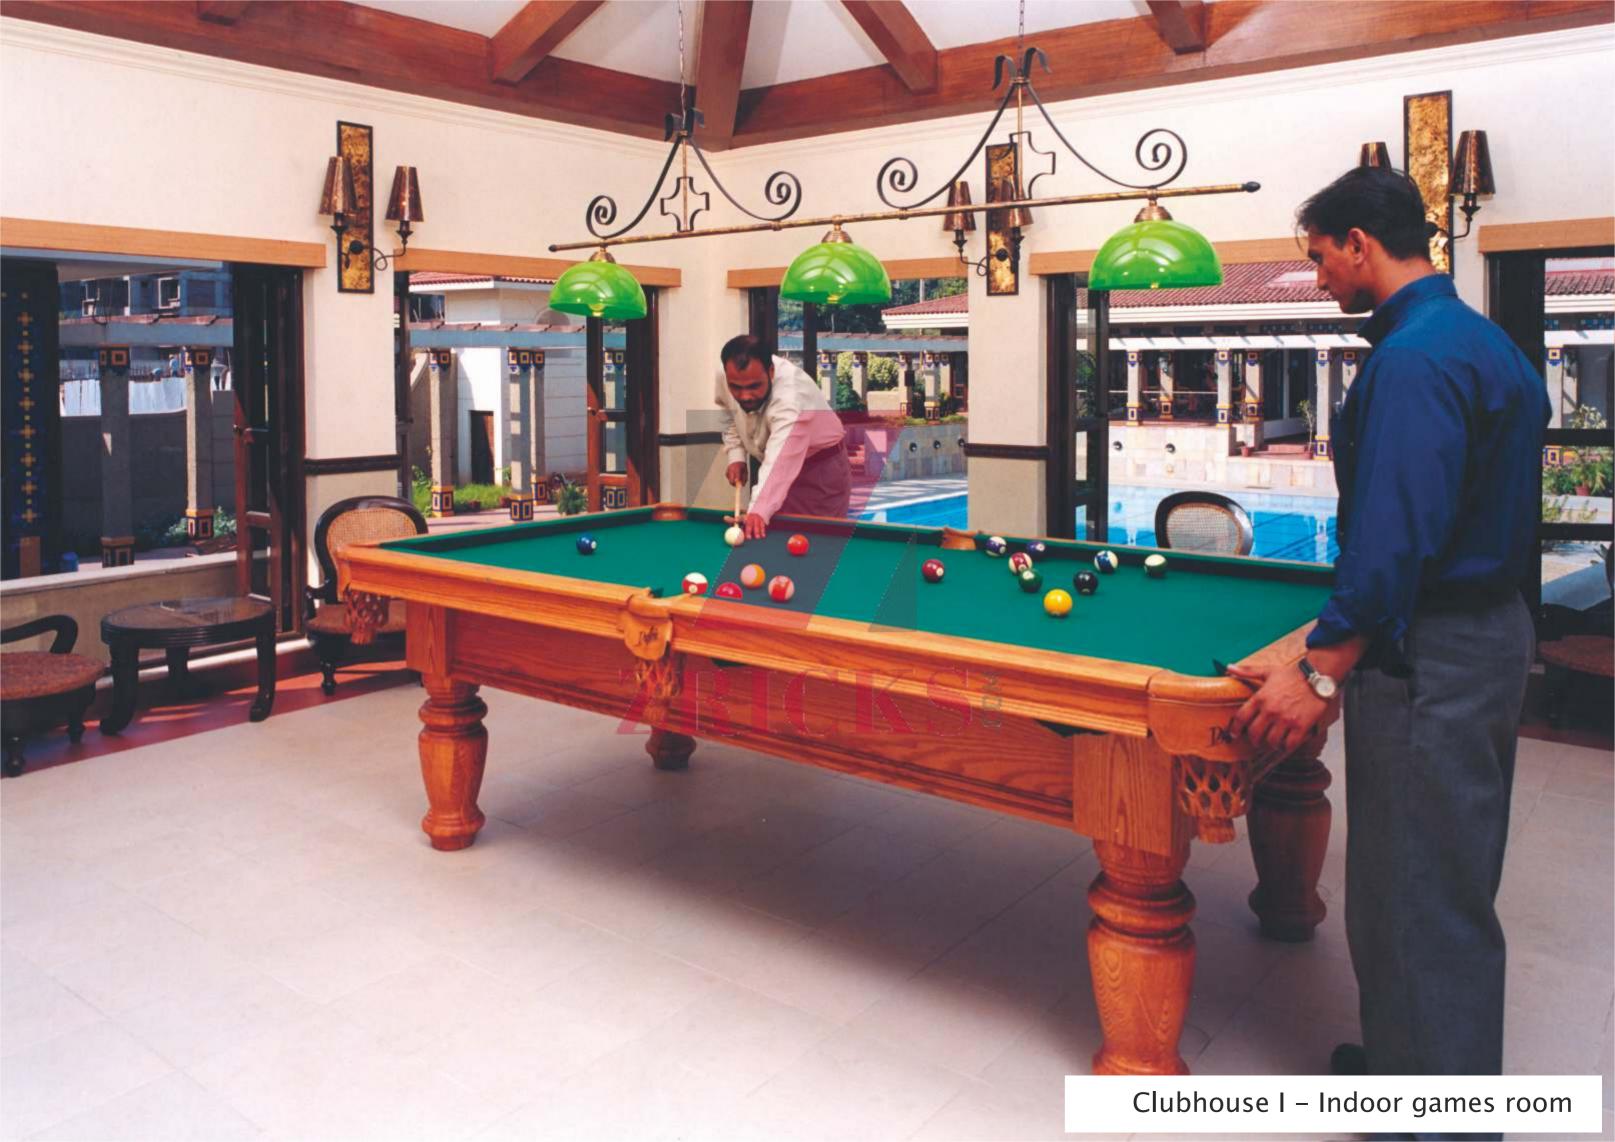

### Leisure Features

- Two clubhouses with well equipped gymnasium and squash court
- · Swimming pool and toddlers' pool
- Steam, sauna and Jacuzzi
- Party lounge and indoor games room
- Landscaped gardens and children's play area