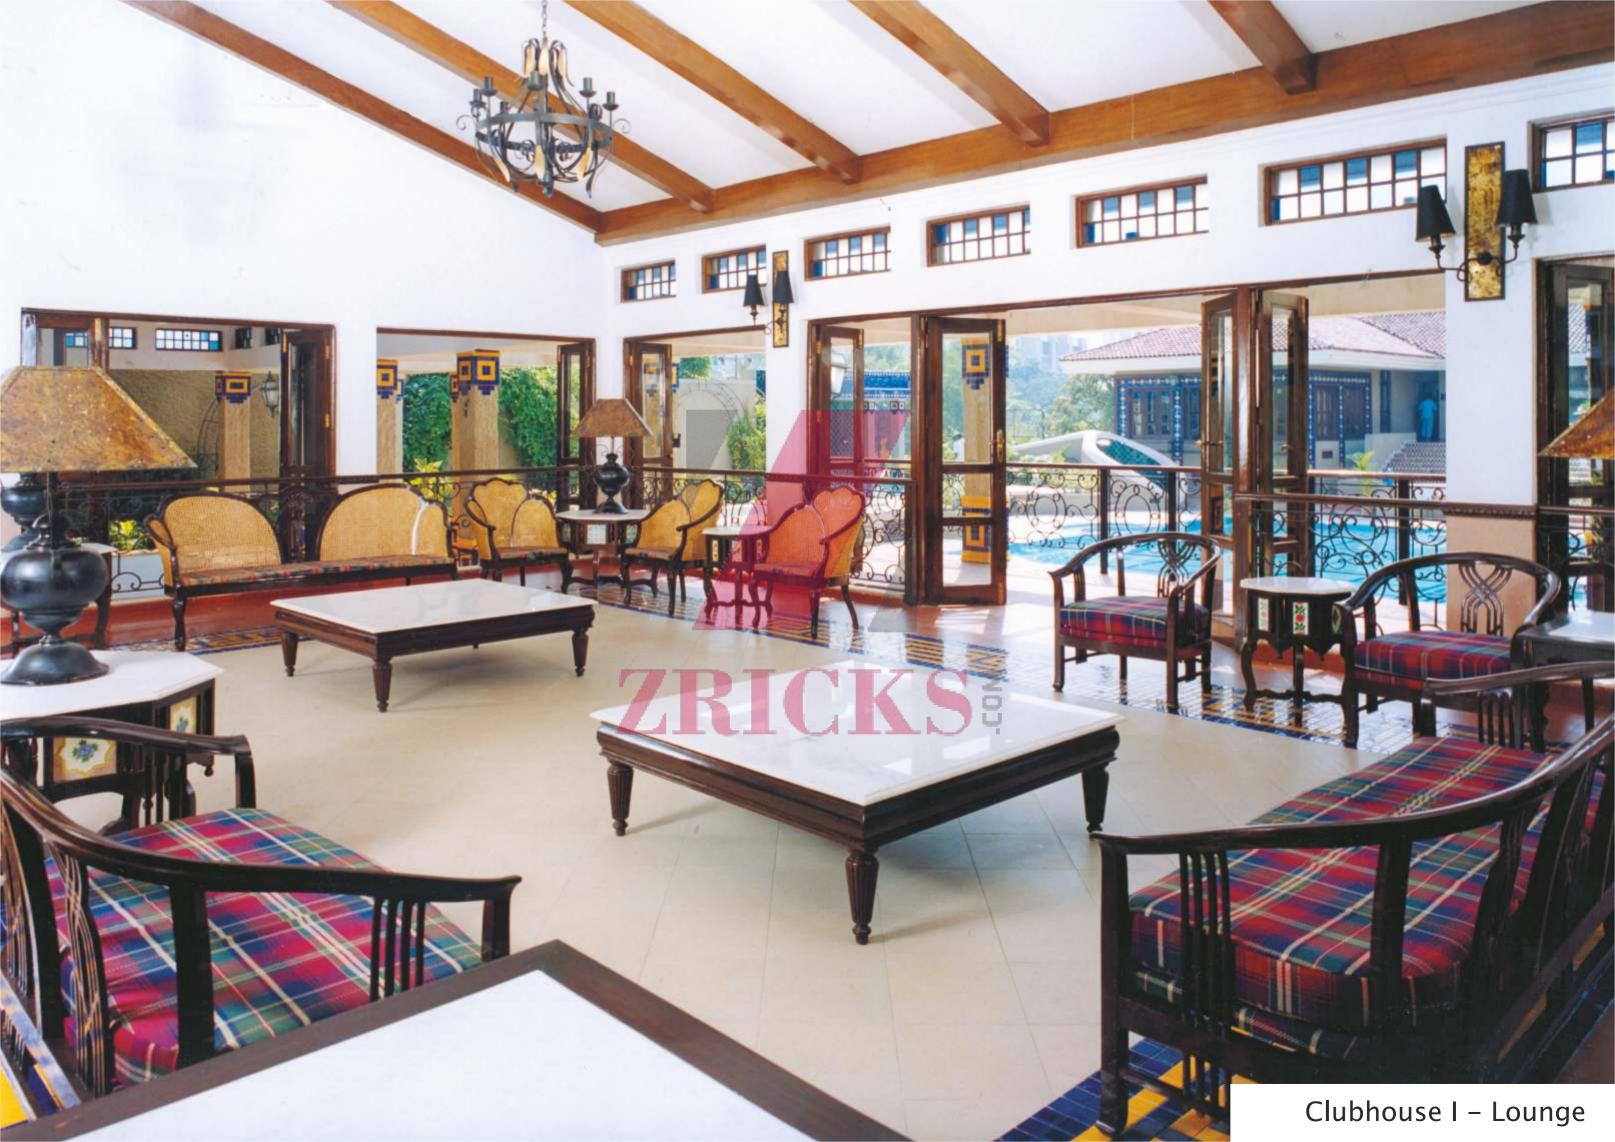

### Leisure Features

- Two clubhouses with well equipped gymnasium and squash court
- · Swimming pool and toddlers' pool
- Steam, sauna and Jacuzzi
- Party lounge and indoor games room
- Landscaped gardens and children's play area