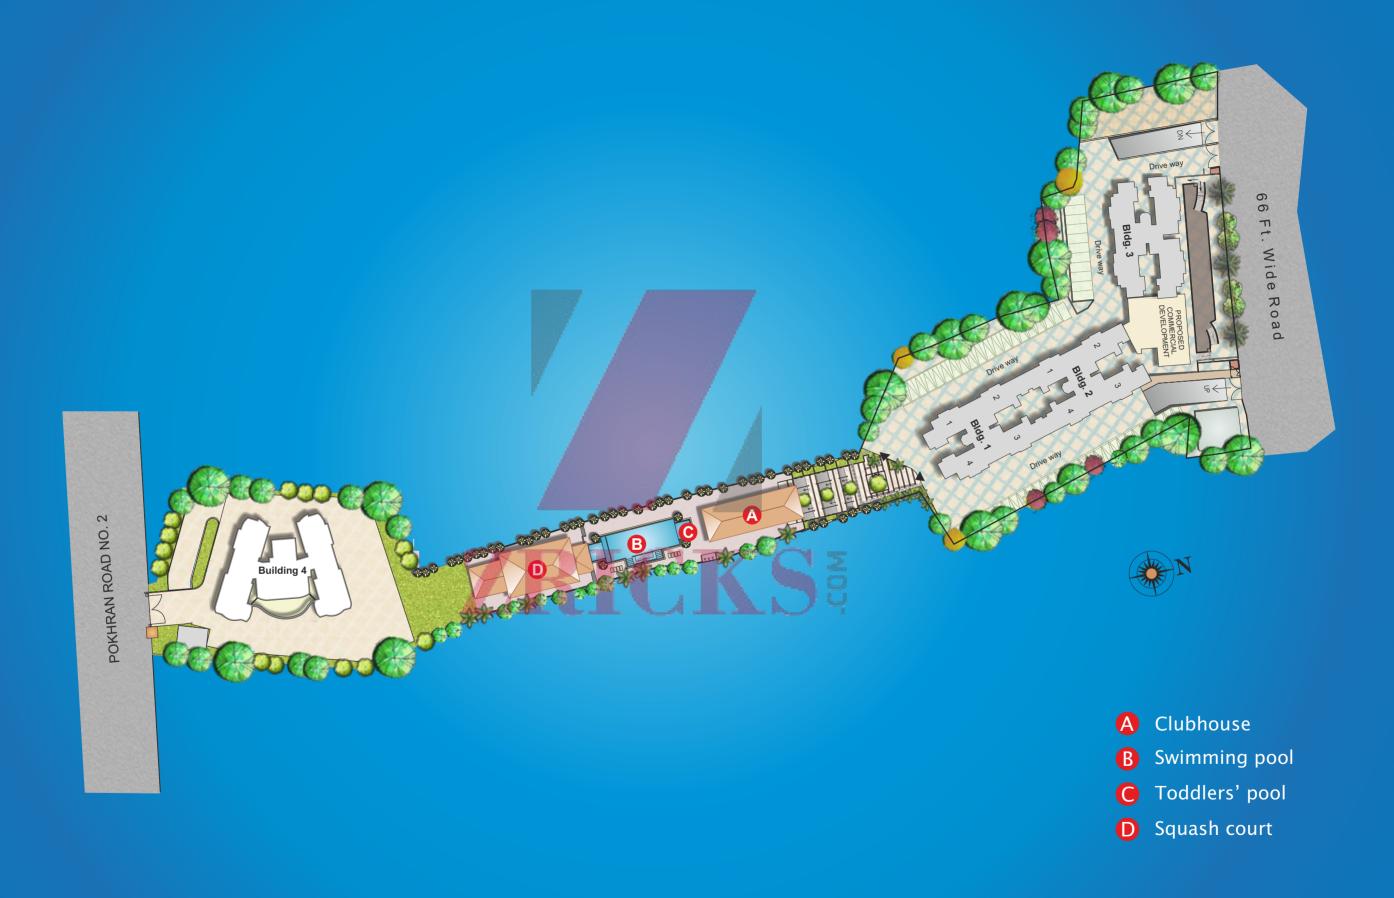

nts
- Swimming pool & toddlers' pool
- Two luxurious clubhouses with modern amenities



# **Location Highlights**

- · Located off Pokhran Road No. 2
- At the footstep of Yeoor hills
- 2 km from Eastern Express Highway leading to Nashik, Mumbai, Navi
  Mumbai and western suburbs
- 2 km from Ghodbunder Road
- 5 km from Thane railway station
- Retail & entertainment centres like Korum mall, D Mart, Cine Wonder,
  Lake City mall within a radius of 2-3 km
- Educational institutions like Vasant Vihar school within the complex, and other well-known schools like DAV school, Lok Puram school and J. K. Singhania school within a radius of 2.5 km
- Medical facilities like Lok hospital, Jupiter hospital, Hiranandani hospital and Birla hospital within a radius of 1-3 km



# Phase VIII - Layout Plan







## **Amenities**

## **General Features**

- Well designed double height entrance lobby
- High speed elevators
- One time anti-termite treatment to the foundation
- Solar water heating system
- Sewage Treatment Plant (STP)

## Flat Features

- Agglomerated marble flooring
- · Acrylic or similar quality paint on internal walls
- Anodised aluminium sliding windows with M.S. grill
- Telephone & cable T.V. points in living room and bedrooms
- Provision for internet point in bedrooms

# ZRICK

## Kitchen Features

- Granite flooring
- Granite platform with stainless steel sink and drain board
- · Additional service granite platform
- Tiled dado above platform
- Exhaust fan
- Provision for water purifier





## **Amenities**

### **Bathroom Features**

- Marble flooring
- Designer tiled d