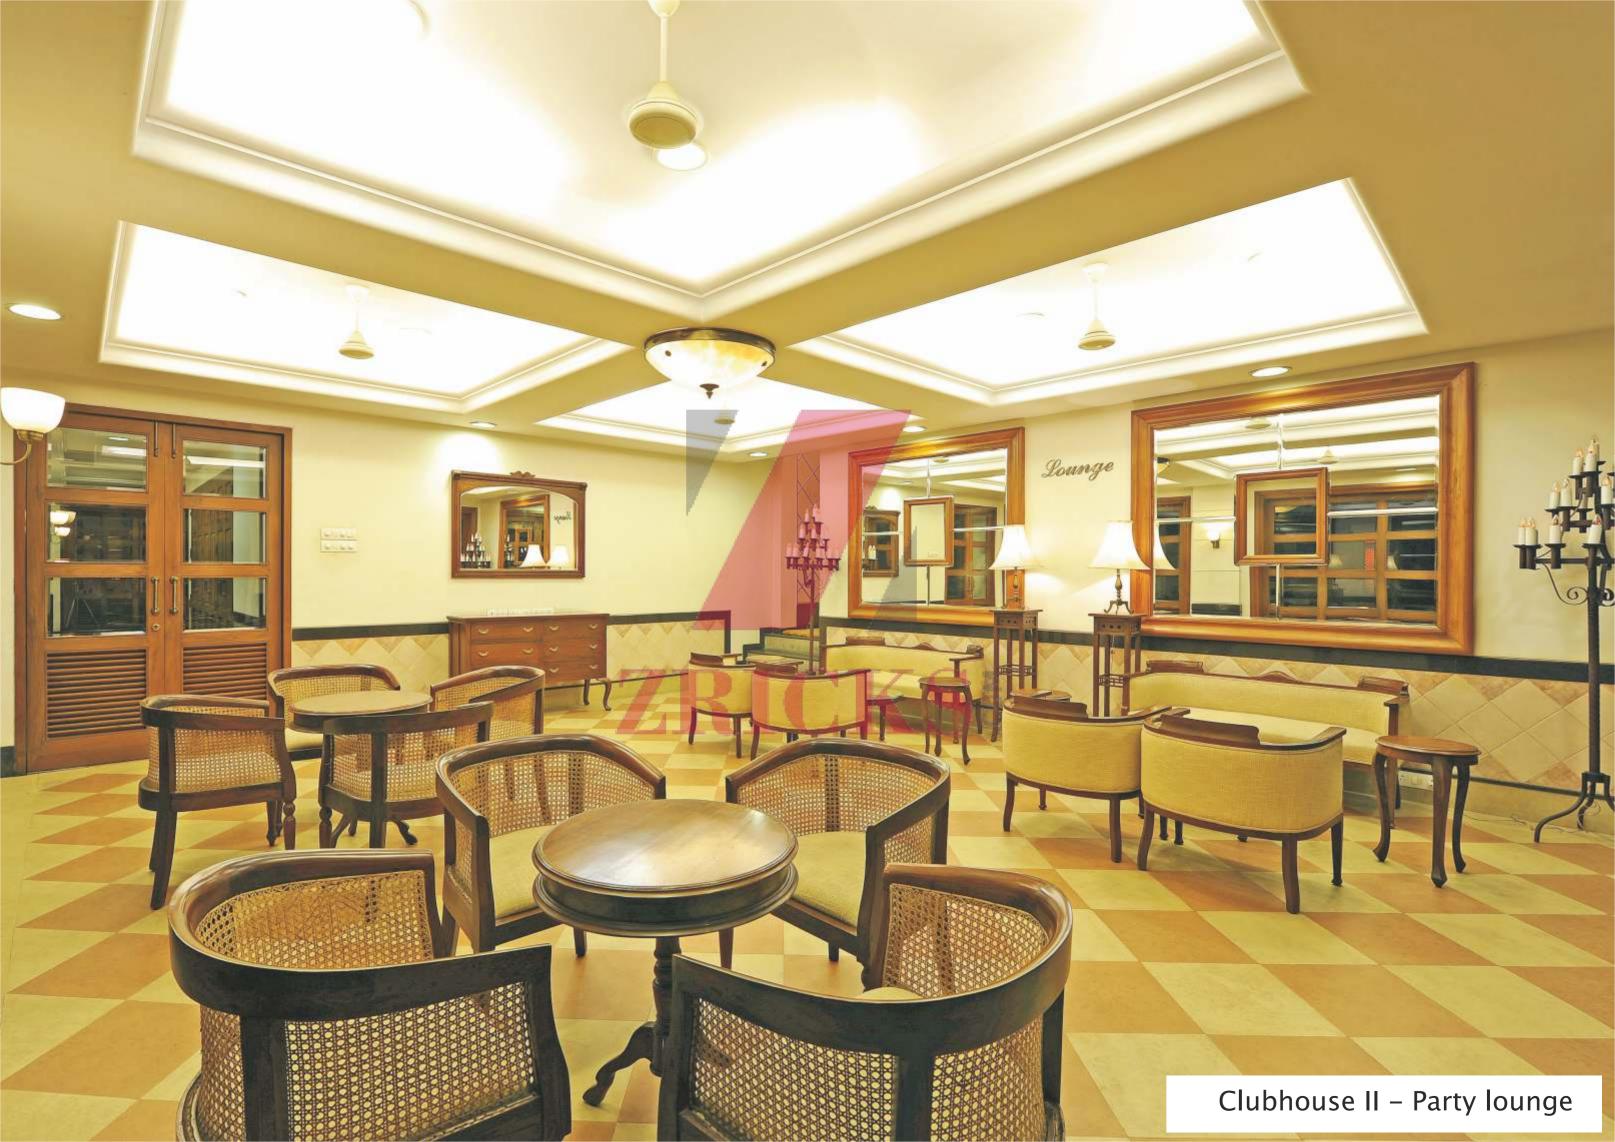

# **Project Highlights**

- Over 27 acres of land development set in lush greenery
- Fully developed infrastructure with well-lit broad internal roads
- Residential tower of 17 storeys
- Exclusive 2 BHK & 3 BHK apartments
- Swimming pool & toddlers' pool
- Two luxurious clubhouses with modern amenities

### Leisure Features

- Two clubhouses with well equipped gymnasium and squash court
- · Swimming pool and toddlers' pool
- Steam, sauna and Jacuzzi
- Party lounge and indoor games room
- Landscaped gardens and children's play area