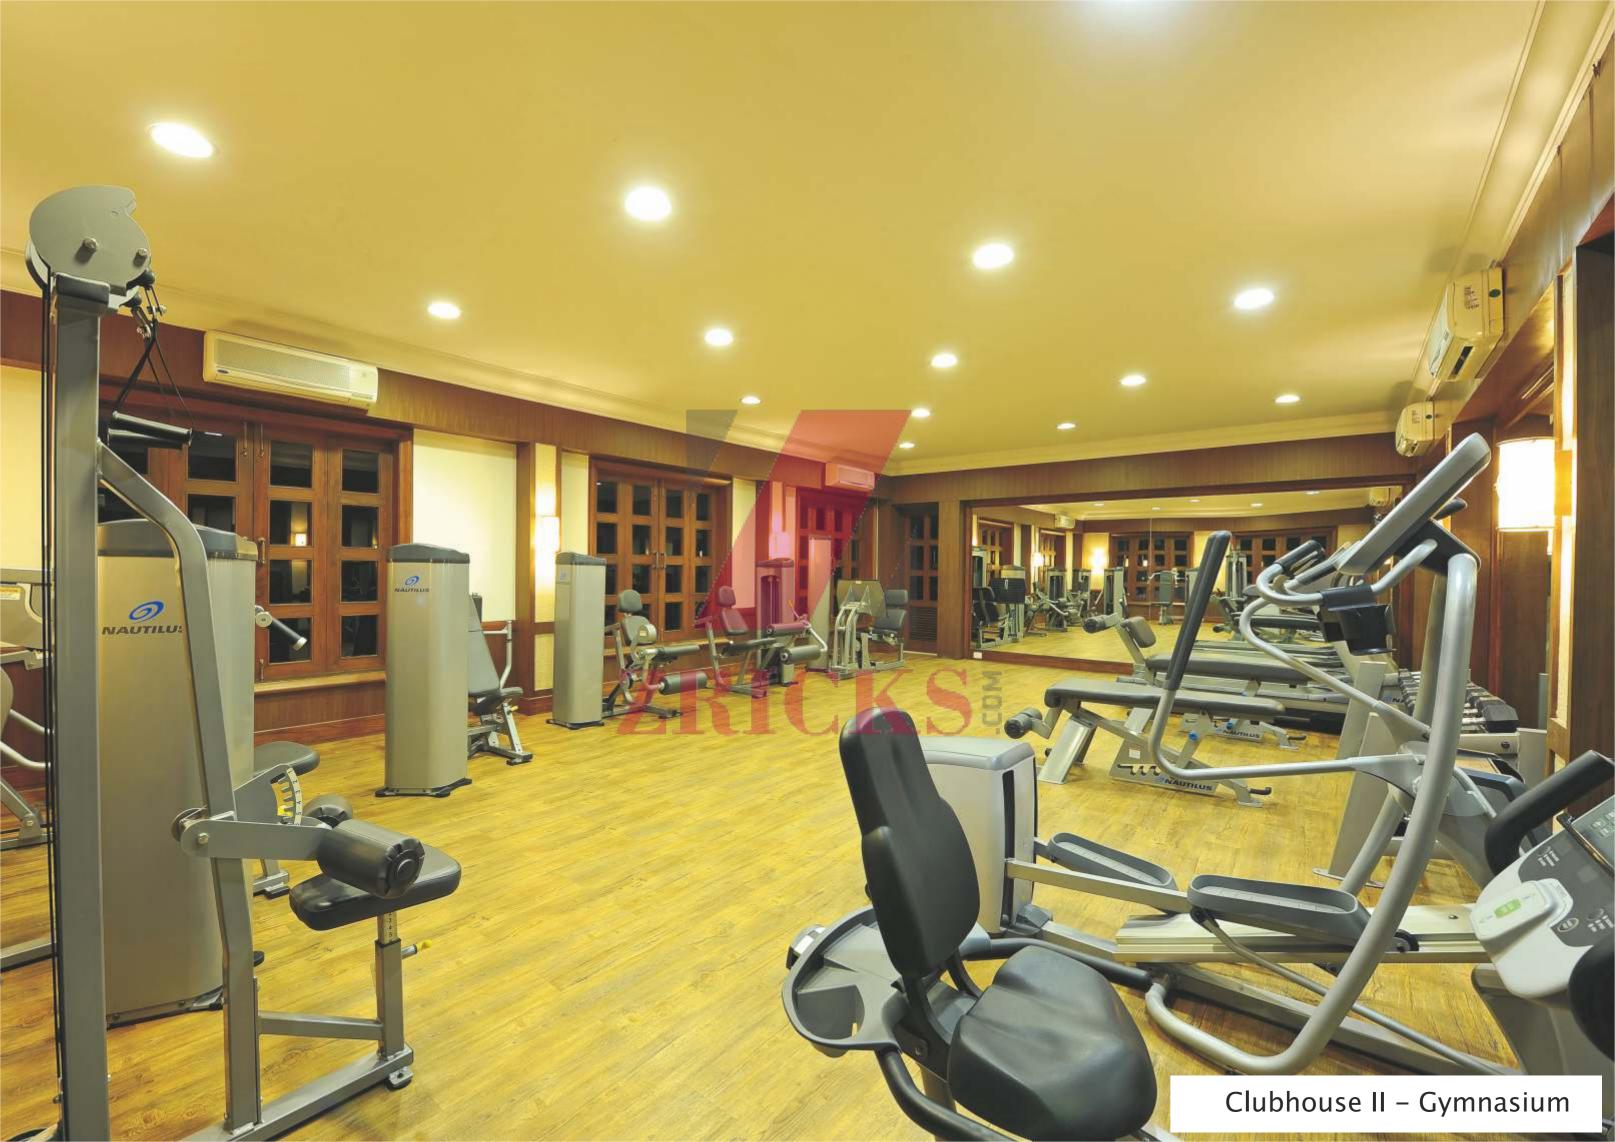

### Leisure Features

- Two clubhouses with well equipped gymnasium and squash court
- · Swimming pool and toddlers' pool
- Steam, sauna and Jacuzzi
- Party lounge and indoor games room
- Landscaped gardens and children's play area