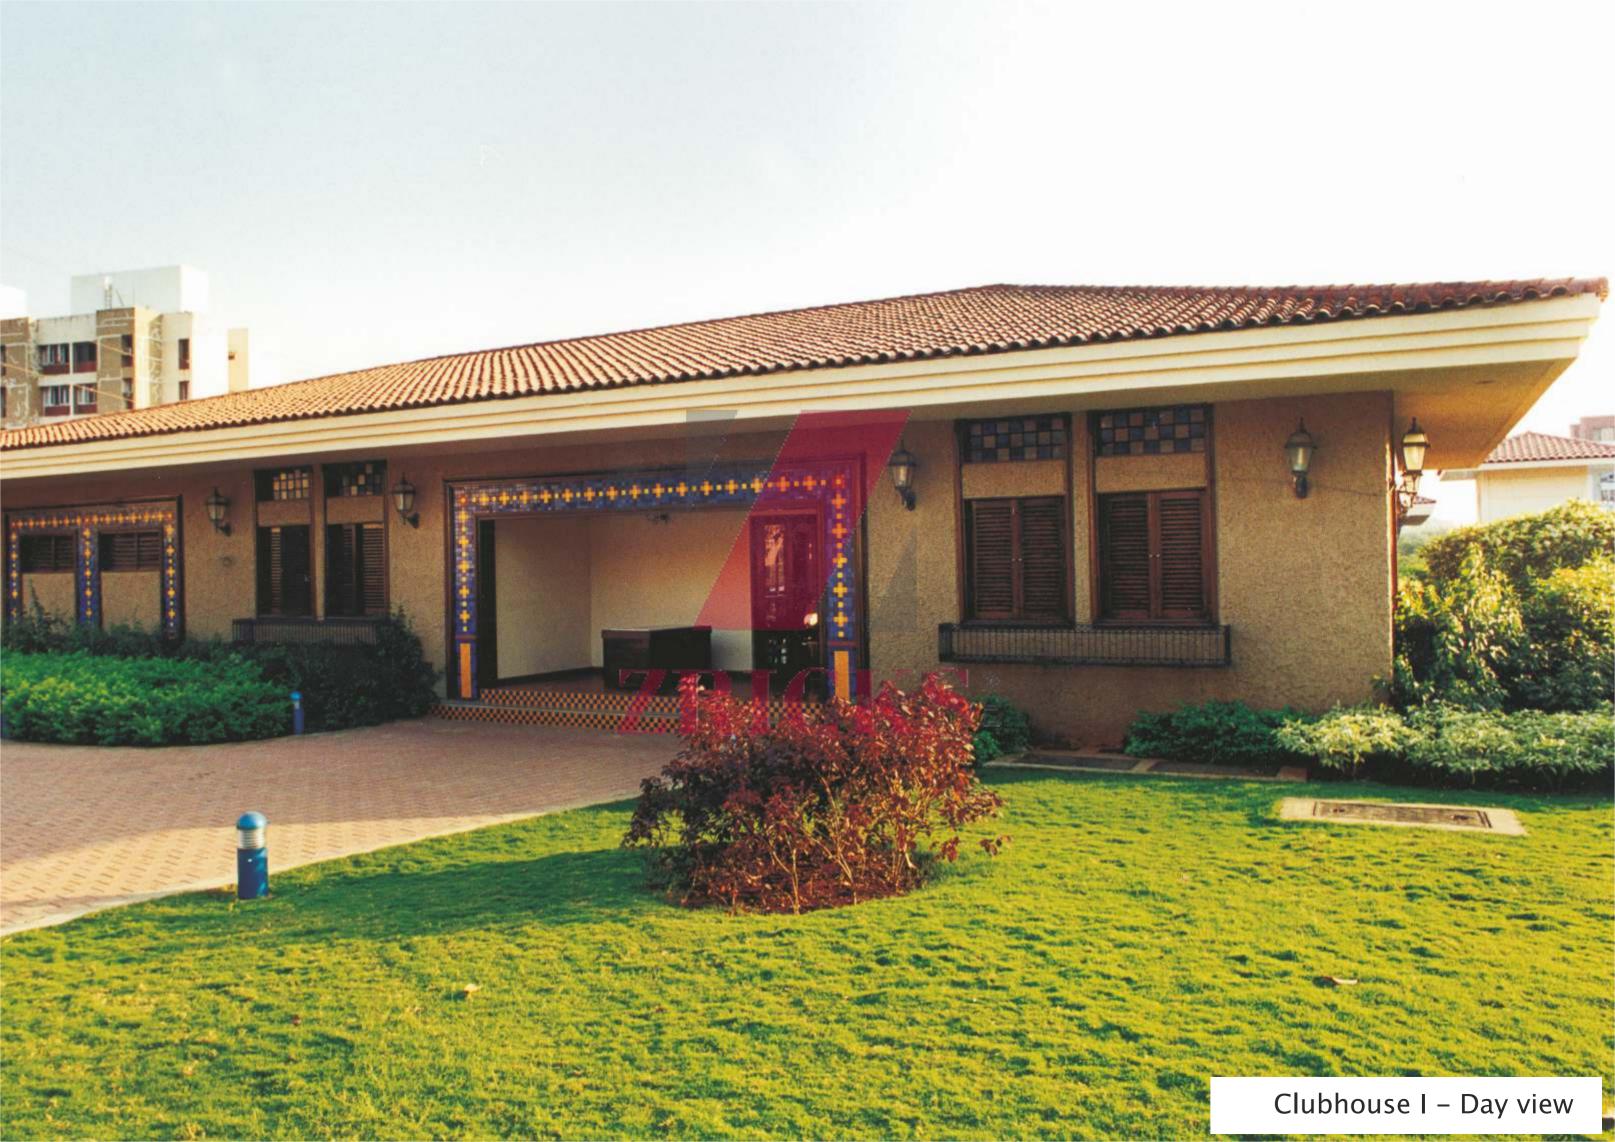

# **Project Highlights**

- Over 27 acres of land development set in lush greenery
- Fully developed infrastructure with well-lit broad internal roads
- Residential tower of 17 storeys
- Exclusive 2 BHK & 3 BHK apartments
- Swimming pool & toddlers' pool
- Two luxurious clubhouses with modern amenities

### Leisure Features

- Two clubhouses with well equipped gymnasium and squash court
- · Swimming pool and toddlers' pool
- Steam, sauna and Jacuzzi
- Party lounge and indoor games room
- Landscaped gardens and children's play area