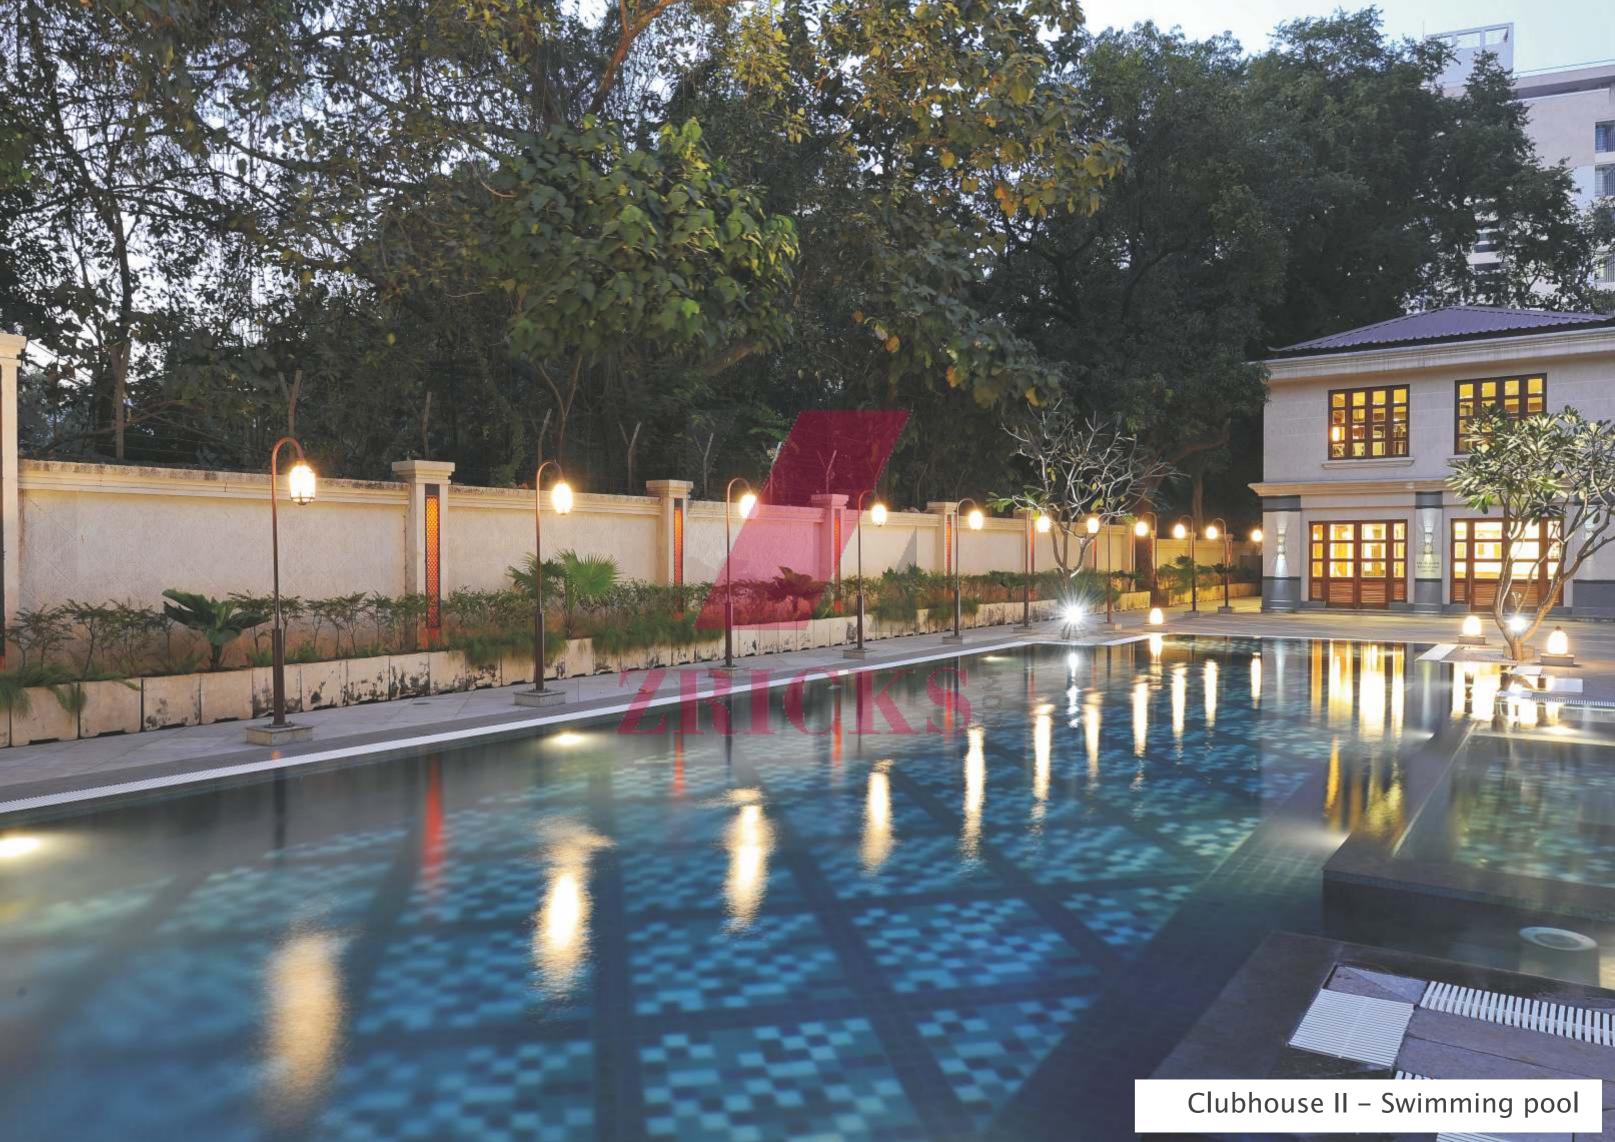

# **Project Highlights**

- Over 27 acres of land development set in lush greenery
- Fully developed infrastructure with well-lit broad internal roads
- Residential tower of 17 storeys
- Exclusive 2 BHK & 3 BHK apartments
- Swimming pool & toddlers' pool
- Two luxurious clubhouses with modern amenities

### Leisure Features

- Two clubhouses with well equipped gymnasium and squash court
- · Swimming pool and toddlers' pool
- Steam, sauna and Jacuzzi
- Party lounge and indoor games room
- Landscaped gardens and children's play area