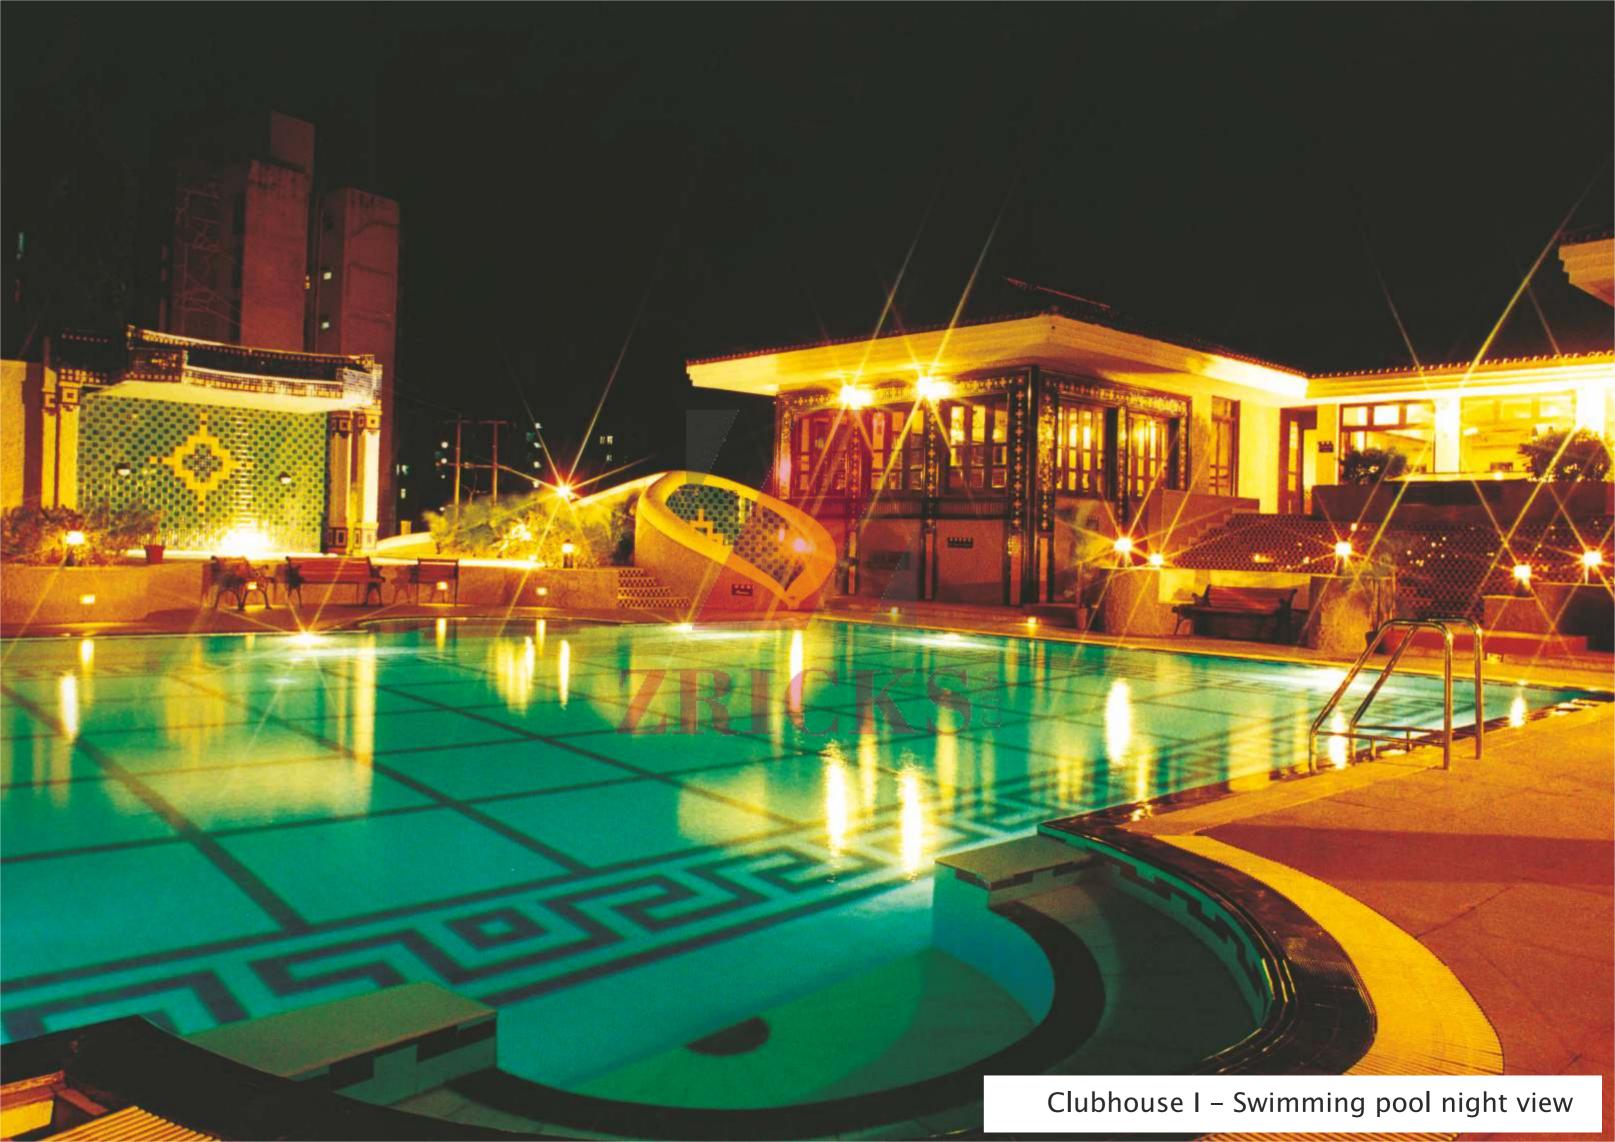

### Leisure Features

- Two clubhouses with well equipped gymnasium and squash court
- · Swimming pool and toddlers' pool
- Steam, sauna and Jacuzzi
- Party lounge and indoor games room
- Landscaped gardens and children's play area