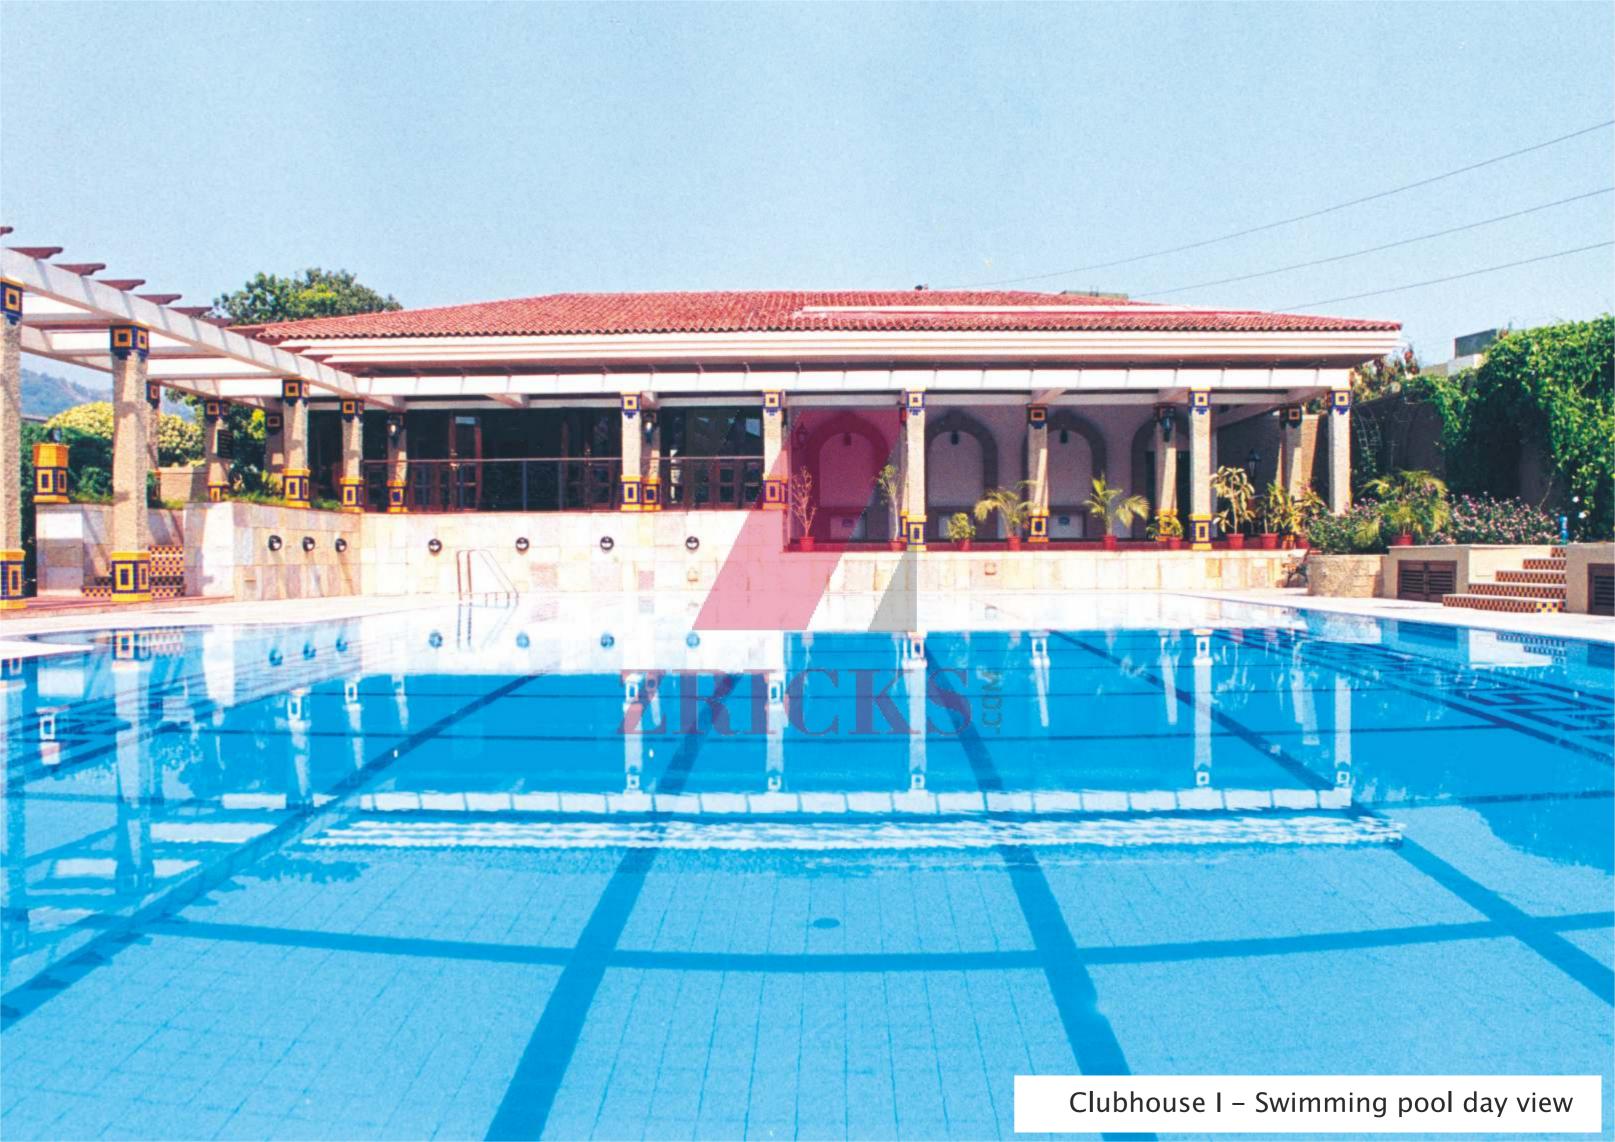

# **Project Highlights**

- Over 27 acres of land development set in lush greenery
- Fully developed infrastructure with well-lit broad internal roads
- Residential tower of 17 storeys
- Exclusive 2 BHK & 3 BHK apartments
- Swimming pool & toddlers' pool
- Two luxurious clubhouses with modern amenities

### Leisure Features

- Two clubhouses with well equipped gymnasium and squash court
- · Swimming pool and toddlers' pool
- Steam, sauna and Jacuzzi
- Party lounge and indoor games room
- Landscaped gardens and children's play area