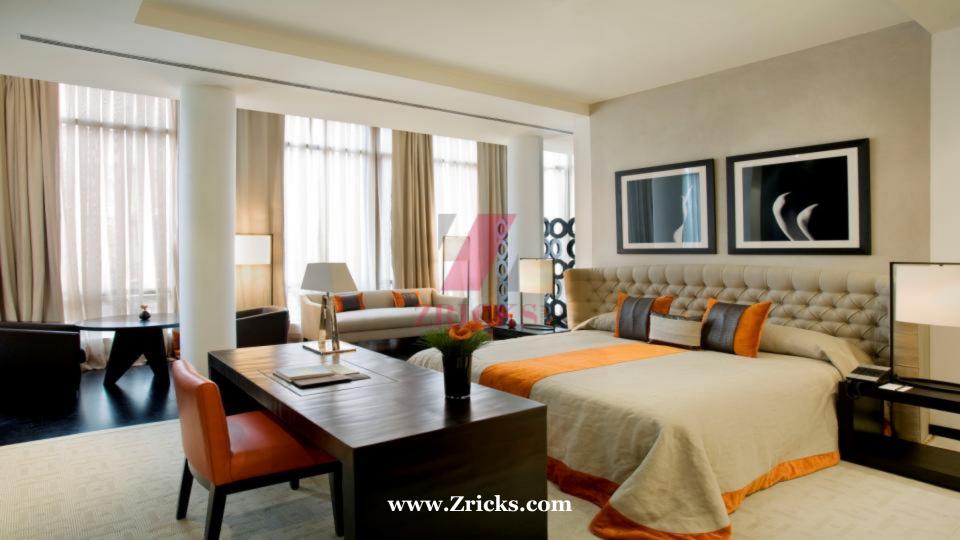

#### DESIGNER LIVING AT LODHA ESTRELLA

- KELLY HOPPEN DESIGNED LOBBY AND LIFT
- DESIGNER COMMON AREAS
- 'EARTH' AND 'SKY' STYLED PLUSH INTERIORS

- FLOORING WITH KELLY HOPPEN'S SIGNATURE DESIGN
- MASTER BEDROOM WITH EARTHEN OAK WOODEN FLOORING
- LUXURIOUS FULLLY FITTED KITCHEN DESIGNED BY KELLYHOPPEN
- 4 FIXTURE MASTER BATH FINISHED WITH ITALIAN MARBLE AND BUILT-IN ITALIAN MARBLE WASH BASINS AND SEPARATE CUBICLE FOR WC AND SHOWER
- SPECIALISED WALL FINISHES IN SELECT AREAS WITH CLASSIC KELLY HOPPEN DESIGN
- PRIVATE SKY GARDENS IN SELECT RESIDENCES