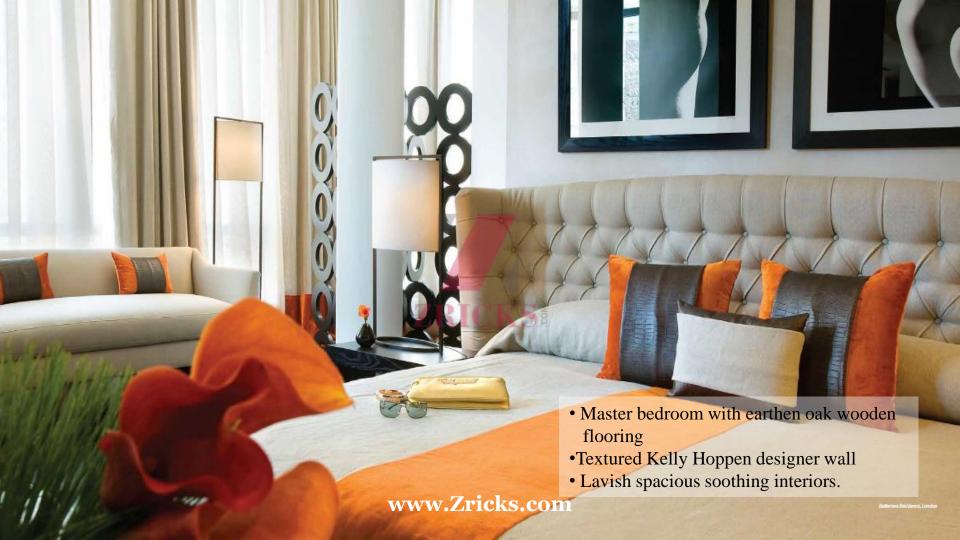

#### DESIGNER LIVING AT LODHA ESTRELLA

- KELLY HOPPEN DESIGNED LOBBY AND LIFT
- DESIGNER COMMON AREAS
- 'EARTH' AND 'SKY' STYLED PLUSH INTERIORS

- FLOORING WITH KELLY HOPPEN'S SIGNATURE DESIGN
- MASTER BEDROOM WITH EARTHEN OAK WOODEN FLOORING
- LUXURIOUS FULLLY FITTED KITCHEN DESIGNED BY KELLYHOPPEN
- 4 FIXTURE MASTER BATH FINISHED WITH ITALIAN MARBLE AND BUILT-IN ITALIAN MARBLE WASH BASINS AND SEPARATE CUBICLE FOR WC AND SHOWER
- SPECIALISED WALL FINISHES IN SELECT AREAS WITH CLASSIC KELLY HOPPEN DESIGN
- PRIVATE SKY GARDENS IN SELECT RESIDENCES