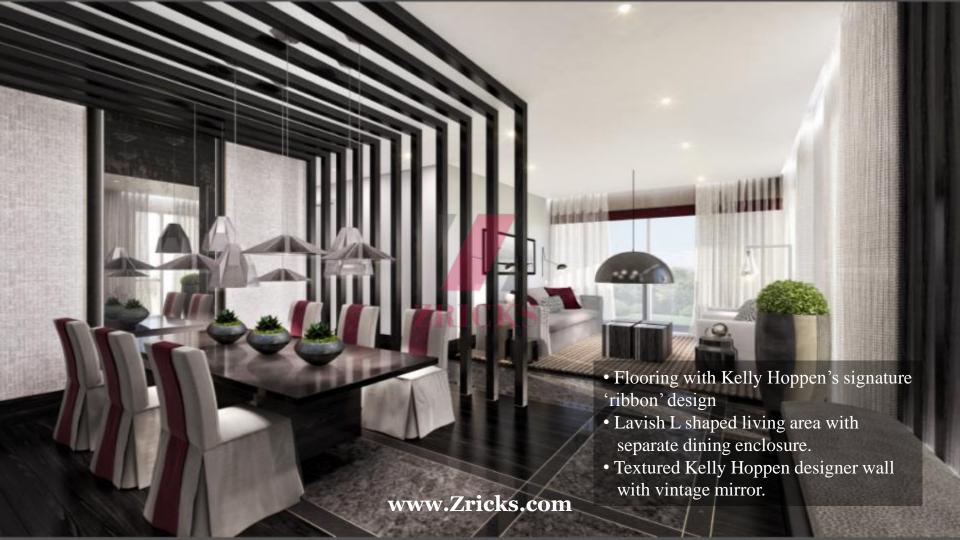

#### DESIGNER LIVING AT LODHA ESTRELLA

- KELLY HOPPEN DESIGNED LOBBY AND LIFT
- DESIGNER COMMON AREAS
- 'EARTH' AND 'SKY' STYLED PLUSH INTERIORS

- FLOORING WITH KELLY HOPPEN'S SIGNATURE DESIGN
- MASTER BEDROOM WITH EARTHEN OAK WOODEN FLOORING
- LUXURIOUS FULLLY FITTED KITCHEN DESIGNED BY KELLYHOPPEN
- 4 FIXTURE MASTER BATH FINISHED WITH ITALIAN MARBLE AND BUILT-IN ITALIAN MARBLE WASH BASINS AND SEPARATE CUBICLE FOR WC AND SHOWER
- SPECIALISED WALL FINISHES IN SELECT AREAS WITH CLASSIC KELLY HOPPEN DESIGN
- PRIVATE SKY GARDENS IN SELECT RESIDENCES