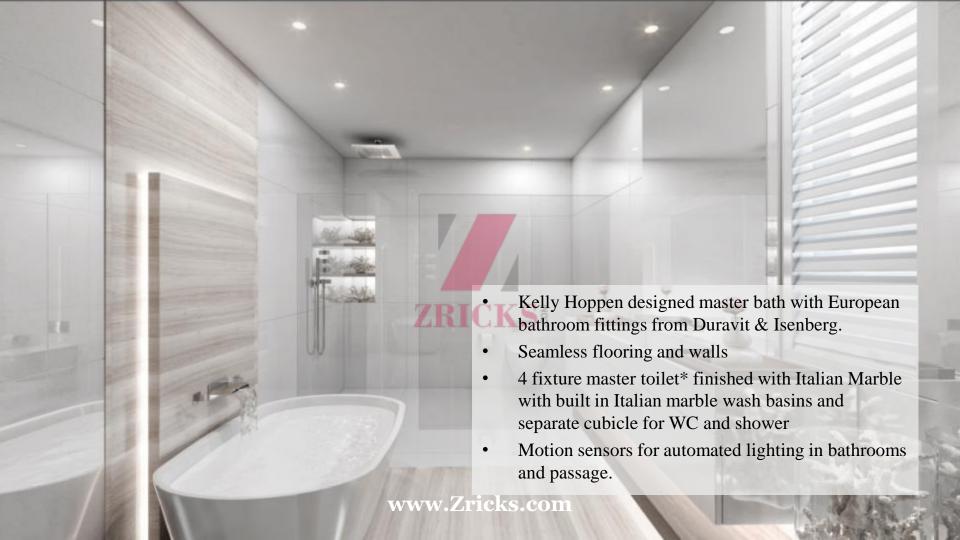

#### DESIGNER LIVING AT LODHA ESTRELLA

- KELLY HOPPEN DESIGNED LOBBY AND LIFT
- DESIGNER COMMON AREAS
- 'EARTH' AND 'SKY' STYLED PLUSH INTERIORS

- FLOORING WITH KELLY HOPPEN'S SIGNATURE DESIGN
- MASTER BEDROOM WITH EARTHEN OAK WOODEN FLOORING
- LUXURIOUS FULLLY FITTED KITCHEN DESIGNED BY KELLYHOPPEN
- 4 FIXTURE MASTER BATH FINISHED WITH ITALIAN MARBLE AND BUILT-IN ITALIAN MARBLE WASH BASINS AND SEPARATE CUBICLE FOR WC AND SHOWER
- SPECIALISED WALL FINISHES IN SELECT AREAS WITH CLASSIC KELLY HOPPEN DESIGN
- PRIVATE SKY GARDENS IN SELECT RESIDENCES