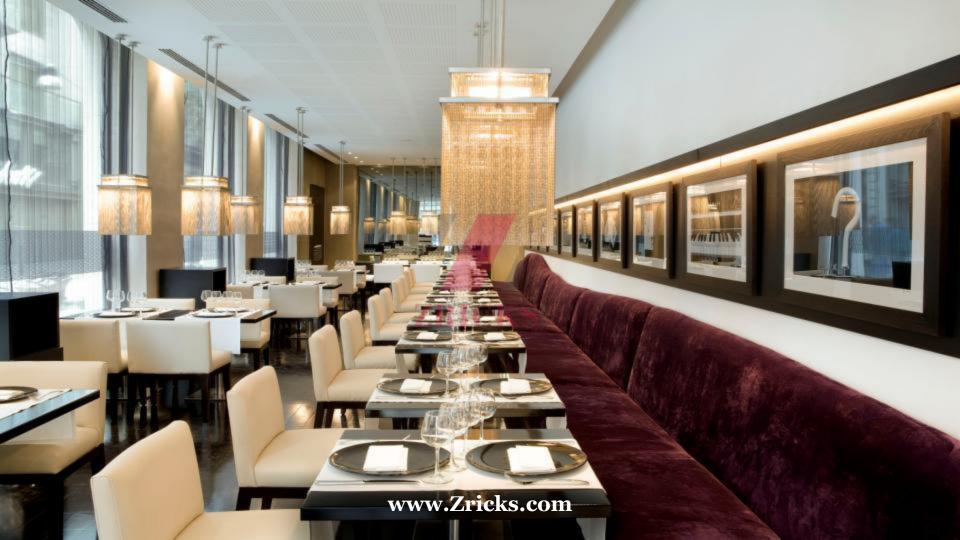

#### DESIGNER LIVING AT LODHA ESTRELLA

- KELLY HOPPEN DESIGNED LOBBY AND LIFT
- DESIGNER COMMON AREAS
- 'EARTH' AND 'SKY' STYLED PLUSH INTERIORS

- FLOORING WITH KELLY HOPPEN'S SIGNATURE DESIGN
- MASTER BEDROOM WITH EARTHEN OAK WOODEN FLOORING
- LUXURIOUS FULLLY FITTED KITCHEN DESIGNED BY KELLYHOPPEN
- 4 FIXTURE MASTER BATH FINISHED WITH ITALIAN MARBLE AND BUILT-IN ITALIAN MARBLE WASH BASINS AND SEPARATE CUBICLE FOR WC AND SHOWER
- SPECIALISED WALL FINISHES IN SELECT AREAS WITH CLASSIC KELLY HOPPEN DESIGN
- PRIVATE SKY GARDENS IN SELECT RESIDENCES