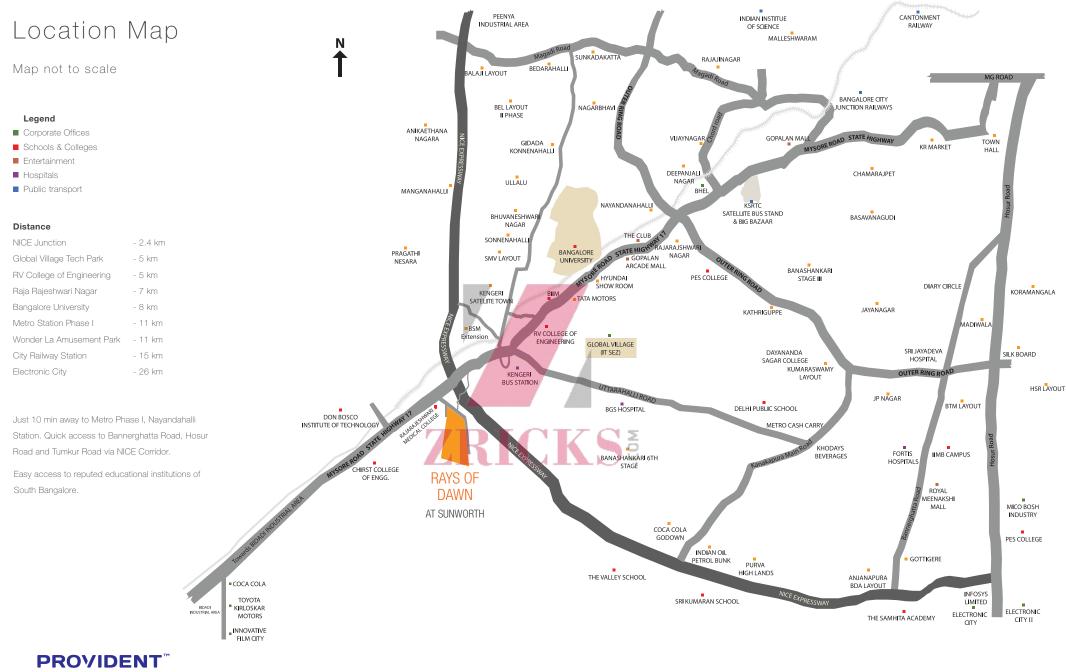

4. Cricket nets
- 5. Skating rink

## **RELAXATION RETREAT** 1. Landscaped gardens 2. Party lawn

- 3. Multi-purpose hall 4. Community lawns
- 5. Clubhouse 4. Activity room
- 6. Toddlers' play area

### INDOOR GAMES **FITNESS AVENUE**

1. Table Tennis

3. Carrom/Chess/

Card room

2. Billiards

1. Swimming pool with toddlers' pool 2. Yoga pavilion 3. Well equipped gym 4. Laughter club 5. Jogging track

### SUNWORTH SPECIALS

- 1. Butterfly park 2. Forest walk 3. Board walk 4. Natural seasonal water body 5.Paw park 6. Gazebo 7. Tree house
- 8. Foot soak 9. Library 10. Small cluster gardens 11. Pool side party area

### 2. Car wash bay 3. Creche

4. Baby changing room

1. Laundromat

**BEST OF CONVENIENCES** 

- 5. Supermarket
- 6. ATM
- 7. Salon
- 8. Pharmacy

www.Zricks.com

9. Cafeteria



### **Provident Housing Limited**

# 8, Ulsoor Road, Bangalore - 560 042

Ph: 080 4400 / 1860 258 4444 | sales@providenthousing.com | www.providenthousing.com

The folder is conceptual in nature and is by no means a legal offering. The promoters have the right to change, alter, delete or add any specification mentioned base. For the latest information, please contact the sales representative. This is a copyright material for only Provident Housing Limited. Pro WWW.complexity.com