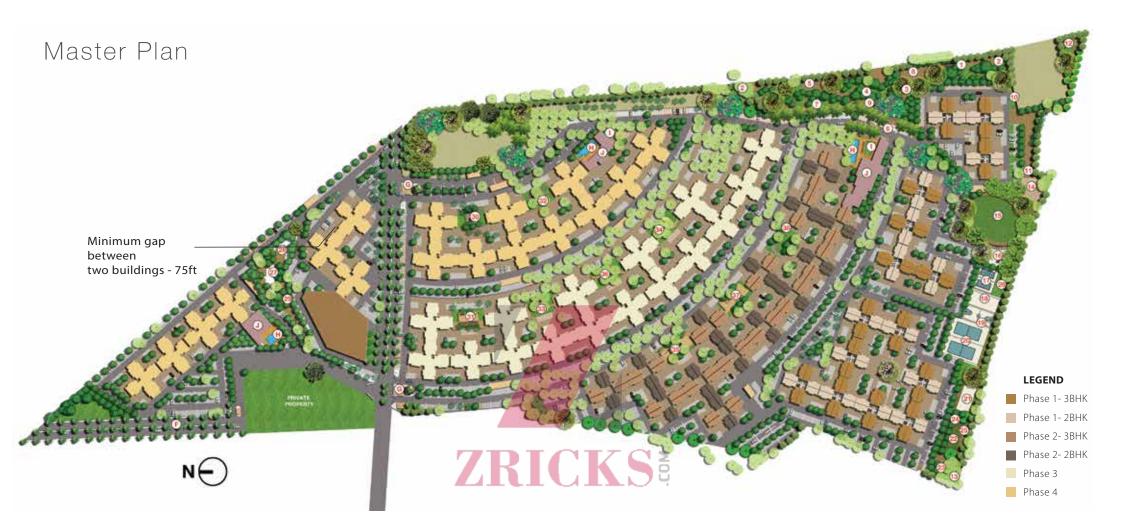

www.Zricks.com

# Unit Plans

2 BHK - 883 sq. ft.

# 3 BHK - 1082 sq. ft.

# WHAT IS PRECAST CONCRETE TECHNOLOGY?

Precast Concrete is cast in a factory environment, combining the primary ingredients of sand, gravel, steel and cement. When mixed with water, these ingredients chemically combine with water to create a matrix of high compressive mass called Precast Concrete.

# ADVANTAGES OF PRECAST CONCRETE TECHNOLOGY



CONSTRUCTED USING ADVANCED PRE-CAST TECHNOLOGY BY L&T CONSTRUCTIONS www.Zricks.com



# 40 world class amenities spread over 59 acres

### SPORTS ZONE

- 1. Basketball courts
- 2. Badminton courts
- 3. Tennis courts
- 4. Cricket nets
- 5. Skating rink

## **RELAXATION RETREAT** 1. Landscaped gardens 2. Party lawn

- 3. Multi-purpose hall 4. Community lawns
- 5. Clubhouse 4. Activity room
- 6. Toddlers' play area

### INDOOR GAMES **FITNESS AVENUE**

1. Table Tennis

3. Carrom/Chess/

Card room

2. Billiards

1. Swimming pool with toddlers' pool 2. Yoga pavilion 3. Well equipped gym 4. Laughter club 5. Jogging track

### SUNWORTH SPECIALS

- 1. Butterfly park 2. Forest walk 3. Board walk 4. Natural seasonal water body 5.Paw park 6. Gazebo 7. Tree house
- 8. Foot soak 9. Library 10. Small cluster gardens 11. Pool side party area

### 2. Car wash bay 3. Creche

4. Baby chang