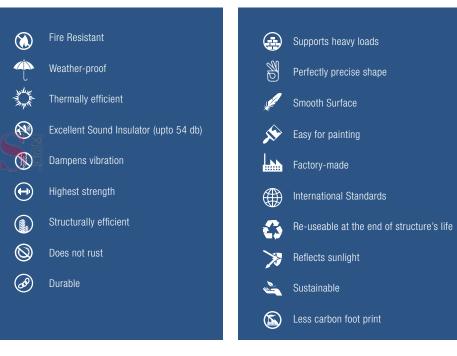

# WHAT IS PRECAST CONCRETE TECHNOLOGY?

Precast Concrete is cast in a factory environment, combining the primary ingredients of sand, gravel, steel and cement. When mixed with water, these ingredients chemically combine with water to create a matrix of high compressive mass called Precast Concrete.

# ADVANTAGES OF PRECAST CONCRETE TECHNOLOGY

CONSTRUCTED USING ADVANCED PRE-CAST TECHNOLOGY BY L&T CONSTRUCTIONS www.Zricks.com