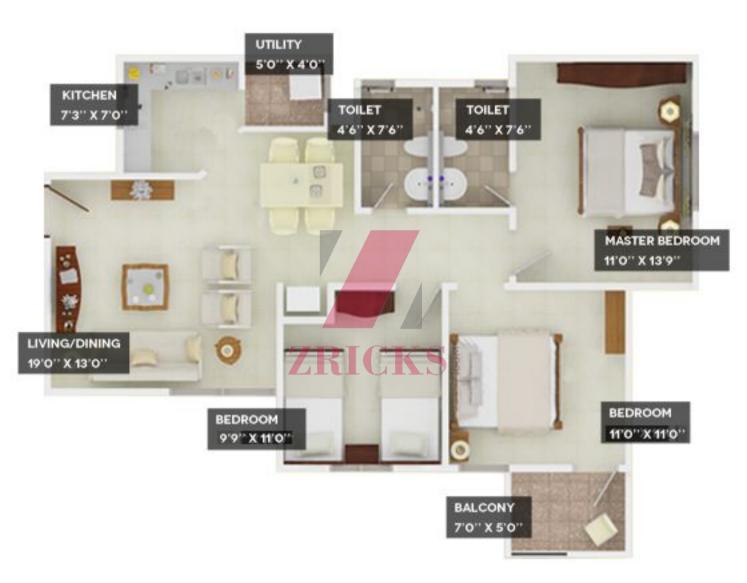

## Provident Welworth City On Yelahanka Doddaballapur Main Road

## www.Zricks.com

VILLET

CHIN

171114



www.Zricks.com









## WELWORTH CITY

www.Zricks.com

COLUMBIA ASIA HOSPITAL

KIADB INDUSTRIAL ESTATE

COUNTRY CLUB

.

LAPUR

ROAD

MES COLLEGE

TVC ROAD

STONEHILL

INTL SCHOOL

2

-

VIT COLLEGE

SCHOOL

## WELWORTH CITY

TOWARDS

MARSANDRA VILLAGE O ANGSANA RESORT O WRIGLEYS INDIA LTD.

> A TUMKUR ROAD RAJANKUNTE O CLUB GYMKHANA

NITTIE INTL. SCHOOL 😒

RIDING SCHOOL

DINTIS TECHNOLOGIES PVT, LTD

BMSIT COLLÉGE KENDRIYA VIDYALAYA/CRE

RAMANASHREE CALIFORNIA RESORT MALLYA ADITI INTL. SCHOOL

> PURVA O VANEZIA YELAHAVIKA FOLLE ETATION O

> > AGRICULTURAL UNIVERSITY

1

SAHAKARA NAGAR BIG MART MALL O CAUVERY MEDICAL CENTER

1.87



S.K. CENTRAL SCHOOL

٠

AIRPORT

OWARDS INTERNATIONAL

0

HWAY

VATIONAL

FLYOVER

HEBBAL

MEKHRI

CIRCLE

Ŧ

REVA

VENKATESHWARA COLLEGE

INTERNATIONAL AIRPORT

PROPOSED MANIP