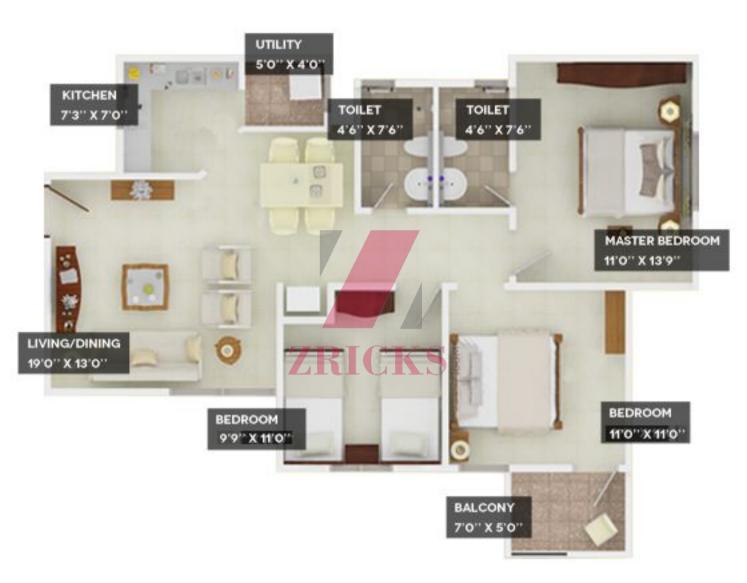

## Provident Welworth City On Yelahanka Doddaballapur Main Road

## www.Zricks.com

VILLET

CHIN

171114



www.Zricks.com









## WELWORTH CITY

www.Zricks.com

COLUMBIA ASIA HOSPITAL

KIADB INDUSTRIAL ESTATE

COUNTRY CLUB

.

LAPUR

ROAD

MES COLLEGE

TVC ROAD

STONEHILL

INTL SCHOOL

2

-

VIT COLLEGE

SCHOOL

## WELWORTH CITY

TOWARDS

MARSANDRA VILLAGE O ANGSANA RESORT O WRIGLEYS INDIA LTD.

> A TUMKUR ROAD RAJANKUNTE O CLUB GYMKHANA

NITTIE INTL. SCHOOL 😒

RIDING SCHOOL

DINTIS TECHNOLOGIES PVT, LTD

BMSIT COLLÉGE KENDRIYA VIDYALAYA/CRE

RAMANASHREE CALIFORNIA RESORT MALLYA ADITI INTL. SCHOOL

> PURVA O VANEZIA YELAHAVIKA FOLLE ETATION O

> > AGRICULTURAL UNIVERSITY

1

SAHAKARA NAGAR BIG MART MALL O CAUVERY MEDICAL CENTER

1.87



S.K. CENTRAL SCHOOL

٠

AIRPORT

OWARDS INTERNATIONAL

0

HWAY

VATIONAL

FLYOVER

HEBBAL

MEKHRI

CIRCLE

Ŧ

REVA

VENKATESHWARA COLLEGE

INTERNATIONAL AIRPORT

PROPOSED MAN