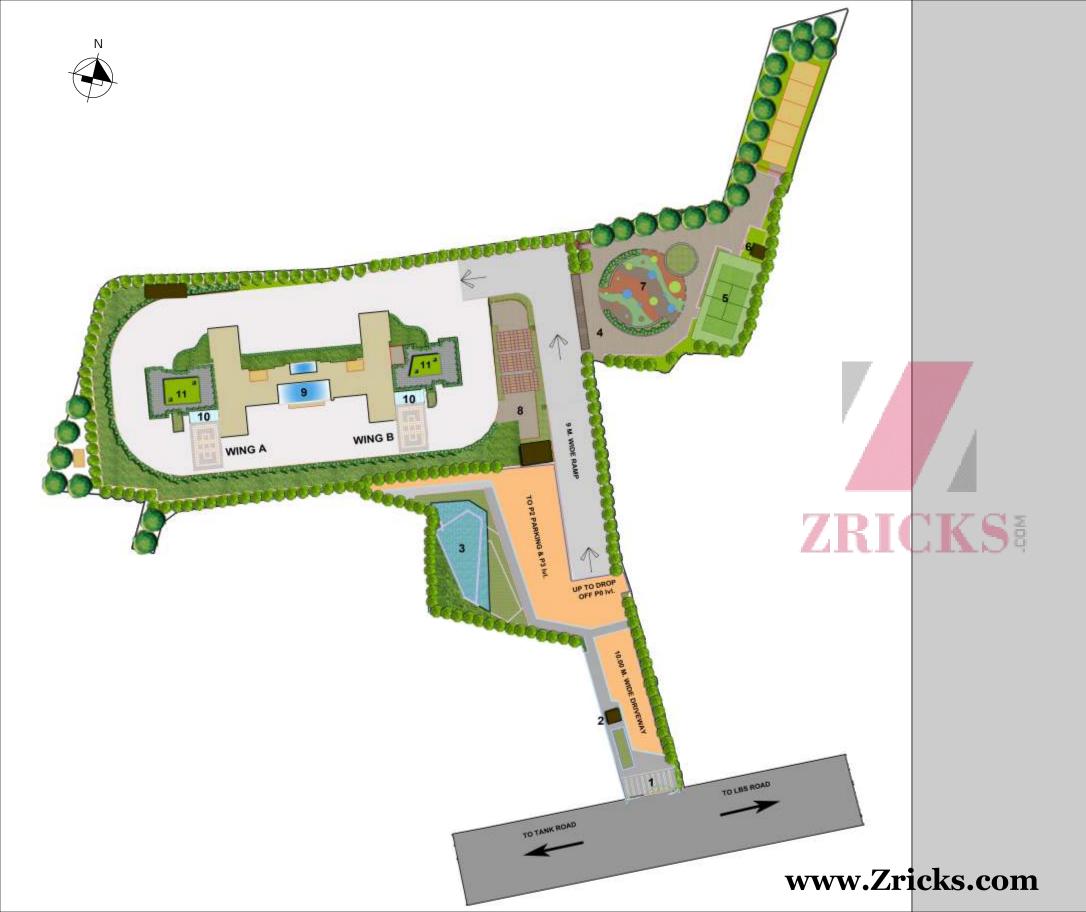

# LEGEND

- 1. Entrance plaza
- 2. Security gate
- 3. Waterbody
- 4. Jogging track
- 5. Badminton court
- 6. Temple
- 7. Children's play area
- 8. Senior citizen's corner
- 9. Rooftop clubhouse with swimming pool, for adults & toddlers
- 10. Entrance lobby with canopy
- 11. Terrace garden