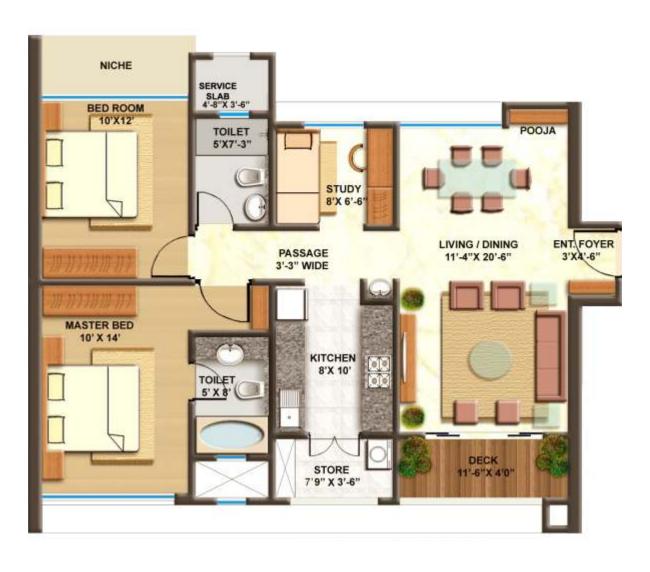

## Designed for higher living.

This magnificent 42 storey tower offers elegant 2 ½ and 3 BHK apartments. From the architectural planning to the smallest comfort, every little detail has been carefully thought out to give you an unparalleled living experience.

## The living room.

Every home will impress you with its sheer living space.

Our high rise apartments indulge your senses and pamper you with unrestrained luxury.

Hold court in the lavish super-sized living room, where the wide screen image on your plasma panel is rivalled only by the sunrise view from your open-air deck.

### The view.

The living room opens out to a grand private sun deck that brings alive joie de vivre.

Savor beautiful moments with your loved ones, spend a quiet evening reading or meditating, enjoy a candle-lit dinner, relax over a cup of coffee.

### The master bedroom.

A private retreat in itself, the air-conditioned master bedroom is your private space. With tall french windows to bring in natural light and laminated wooden flooring to give it that warm cosy feel.