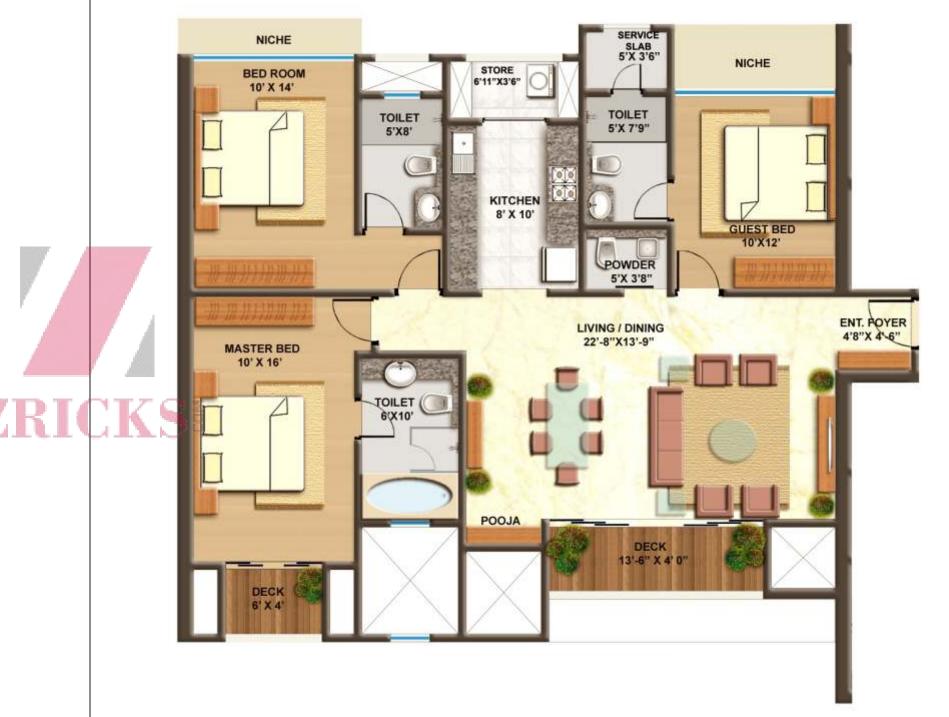

## Designed for higher living.

This magnificent 42 storey tower offers elegant 2 ½ and 3 BHK apartments. From the architectural planning to the smallest comfort, every little detail has been carefully thought out to give you an unparalleled living experience.

3 BHK Large