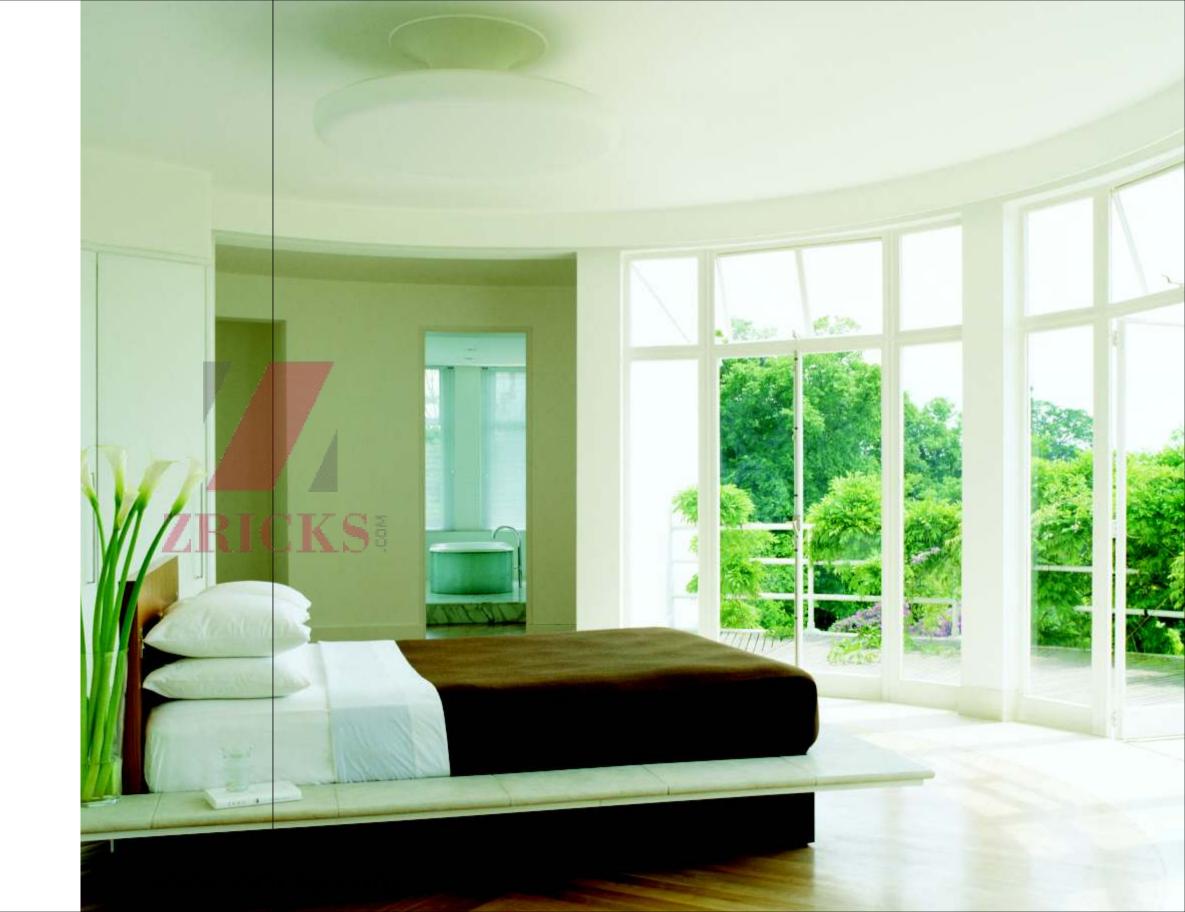

### The master bedroom.

A private retreat in itself, the air-conditioned master bedroom is your private space. With tall french windows to bring in natural light and laminated wooden flooring to give it that warm cosy feel.