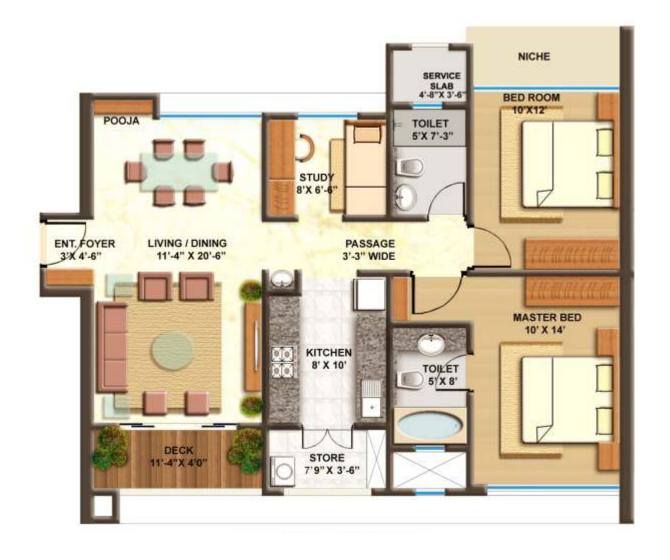

## Designed for higher living.

This magnificent 42 storey tower offers elegant 2 ½ and 3 BHK apartments. From the architectural planning to the smallest comfort, every little detail has been carefully thought out to give you an unparalleled living experience.

## The living room.

Every home will impress you with its sheer living space.

Our high rise apartments indulge your senses and pamper you with unrestrained luxury.

Hold court in the lavish super-sized living room, where the wide screen image on your plasma panel is rivalled only by the sunrise view from your open-air deck.

### The view.

The living room opens out to a grand private sun deck that brings alive joie de vivre.

Savor beautiful moments with your loved ones, spend a quiet evening reading or meditating, enjoy a candle-lit dinner, relax over a cup of coffee.

### The master bedroom.

A private retreat in itself, the air-conditioned master bedroom is your private space. With tall french windows to bring in natural light and laminated wooden flooring to give it that warm cosy feel.