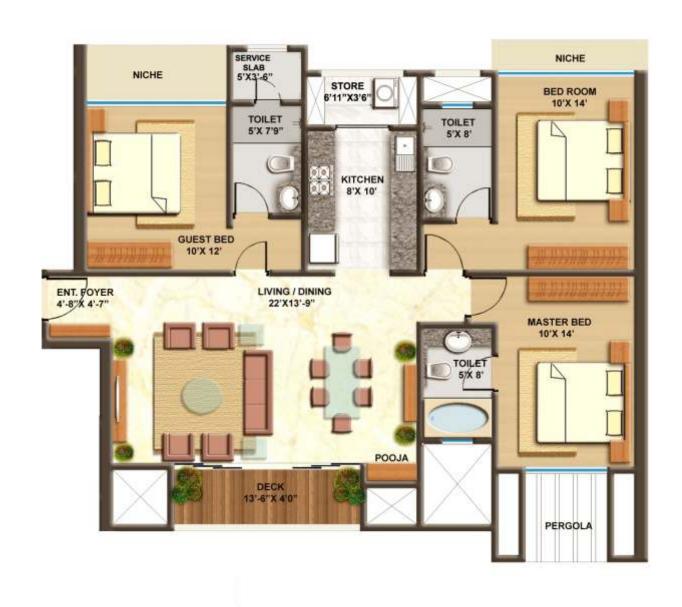

## Designed for higher living.

This magnificent 42 storey tower offers elegant 2 ½ and 3 BHK apartments. From the architectural planning to the smallest comfort, every little detail has been carefully thought out to give you an unparalleled living experience.

3 BHK Large