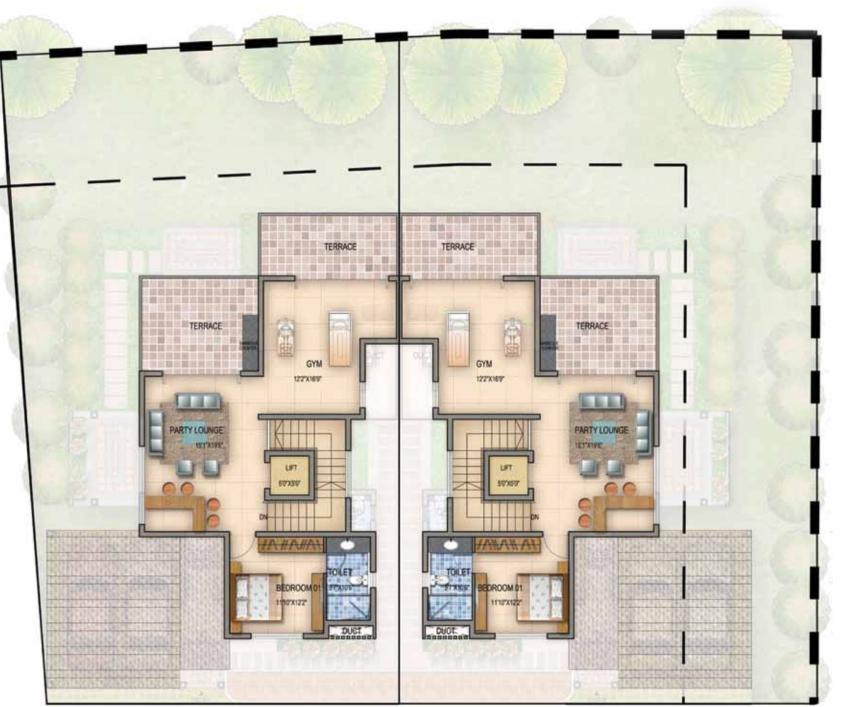

#### Villa Type A - Second Floor Plan

Unit Area: 5925 SFT

Villa Type B - Ground Floor Plan

Unit Area: 4390 SFT

#### Villa Type B - First Floor

Unit Area: 4390

### Villa Type B - Second Floor Plan

Unit Area: 4390 SFT

Club House - Ground Floor Plan

Club House - Second Floor Plan

SWMMING POOL ZRICKS LOUNCE STORE