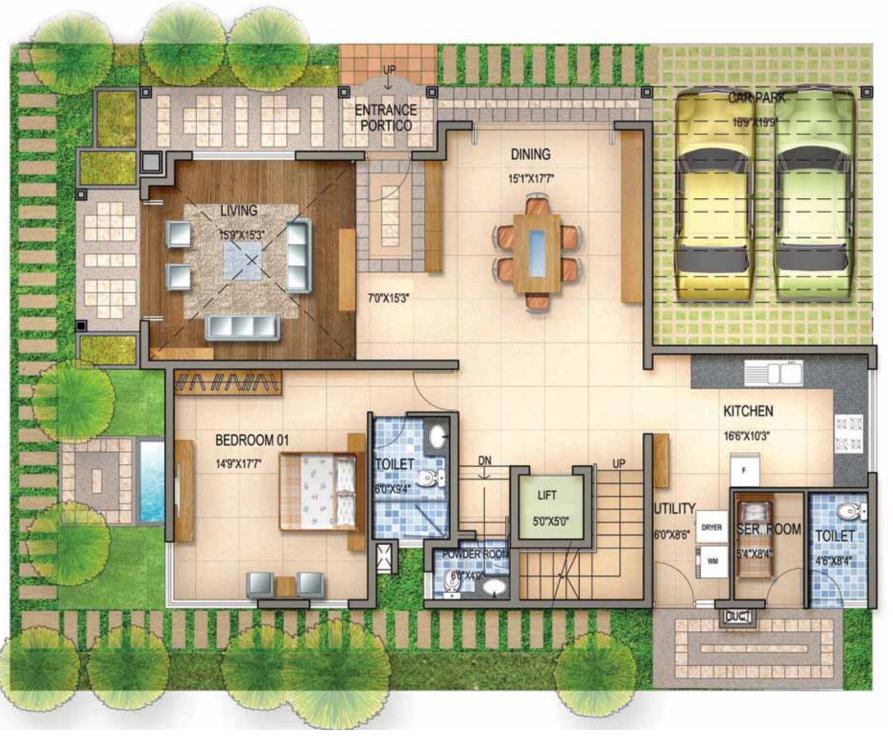

Read on to know more Prestige Bougainvillea - II where old world charm meets new age modernity.

KEY PLAN

Aerial View - Platinum

Villa Type A - Ground Floor Plan Unit Area: 5925 SFT

KS

|   | ŀ | Plan |
|---|---|------|
| 2 | 5 | SFT  |