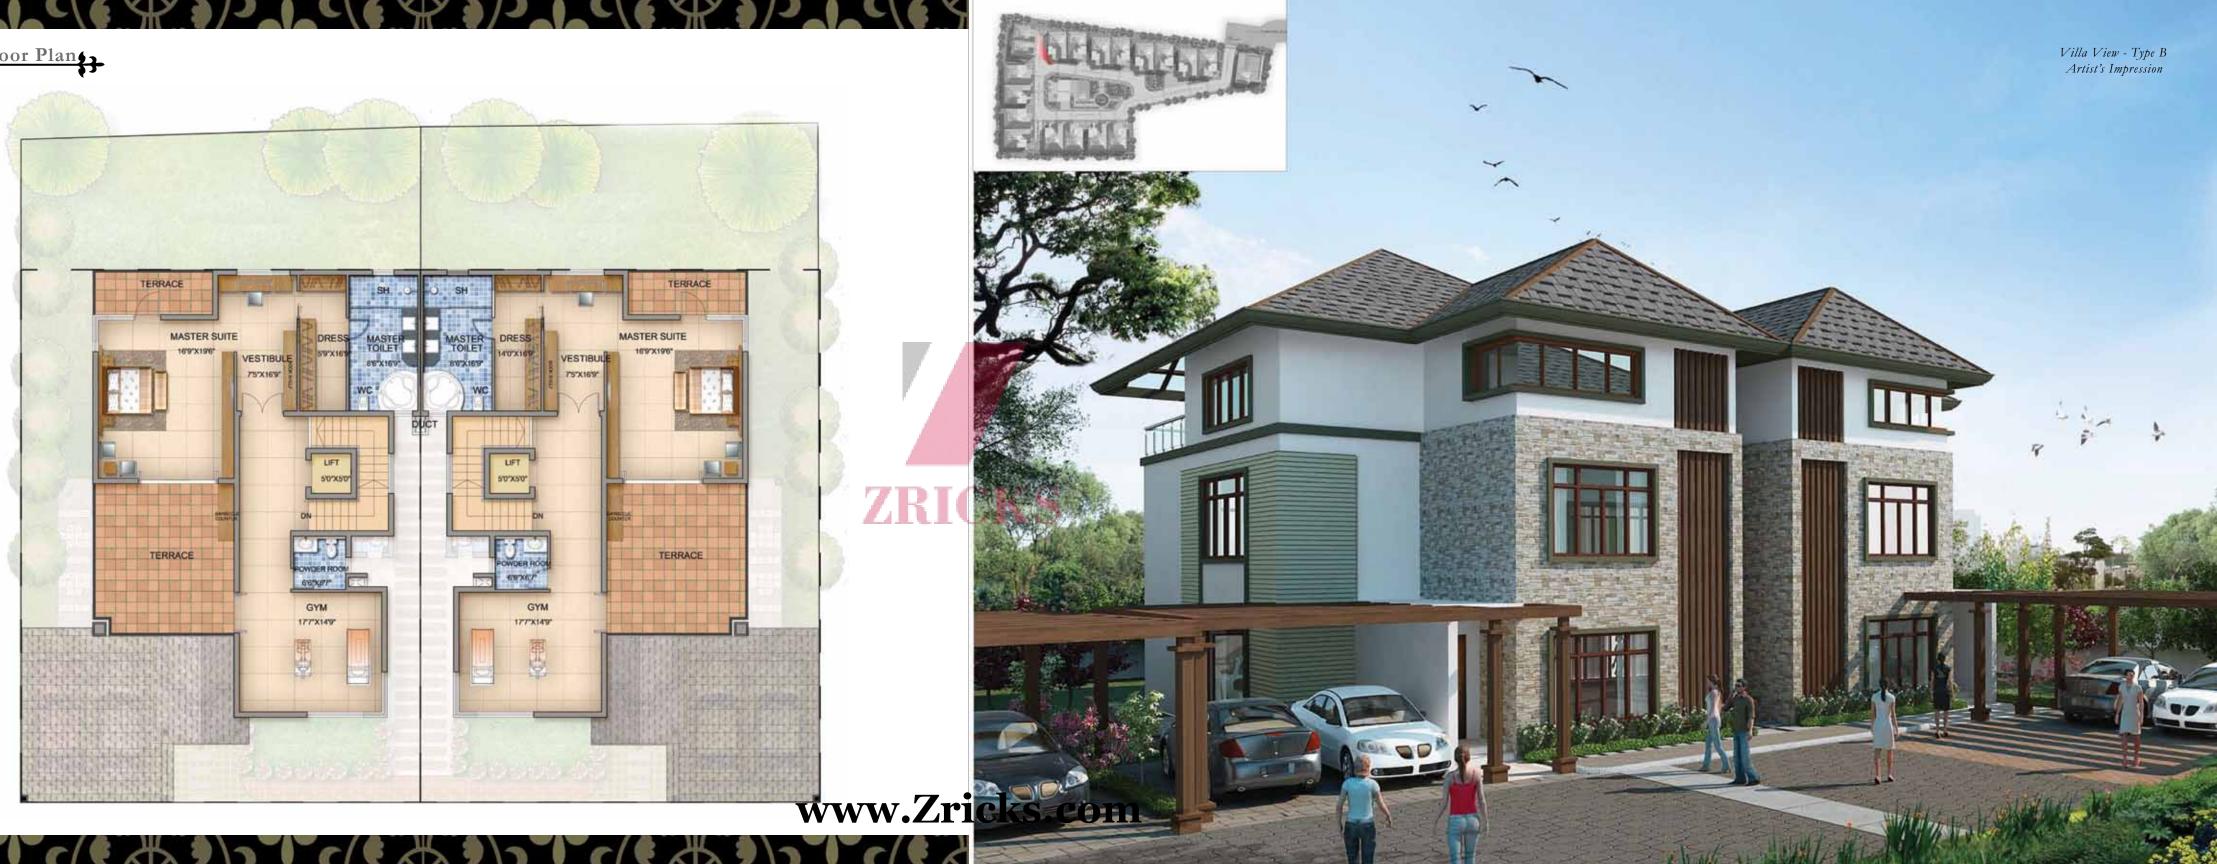

#### Villa Type A - Second Floor Plan

Unit Area: 5925 SFT

Villa Type B - Ground Floor Plan

Unit Area: 4390 SFT

#### Villa Type B - First Floor

Unit Area: 4390