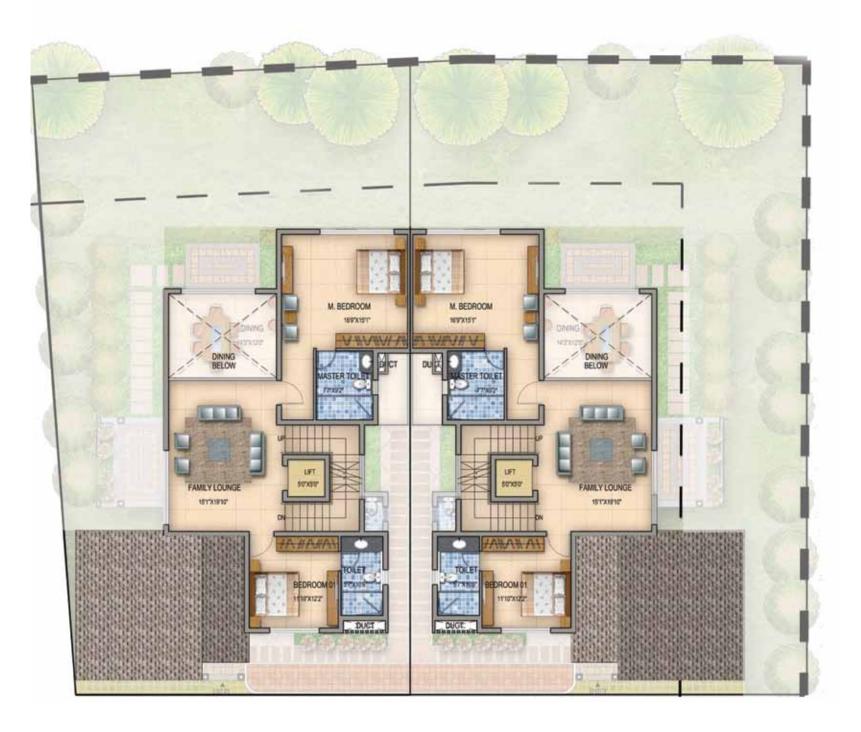

### Villa Type B - Second Floor Plan

Unit Area: 4390 SFT

Club House - Ground Floor Plan

Club House - Second Floor Plan

SWMMING POOL ZRICKS LOUNCE STORE