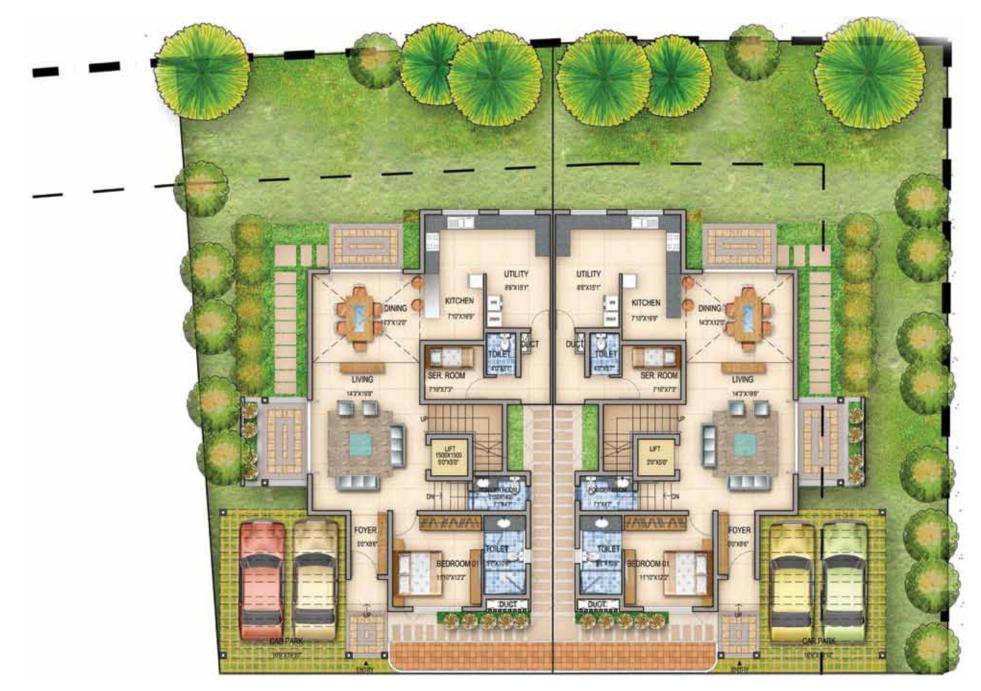

#### Villa Type A - Second Floor Plan

Unit Area: 5925 SFT

Villa Type B - Ground Floor Plan

Unit Area: 4390 SFT

#### Villa Type B - First Floor

Unit Area: 4390