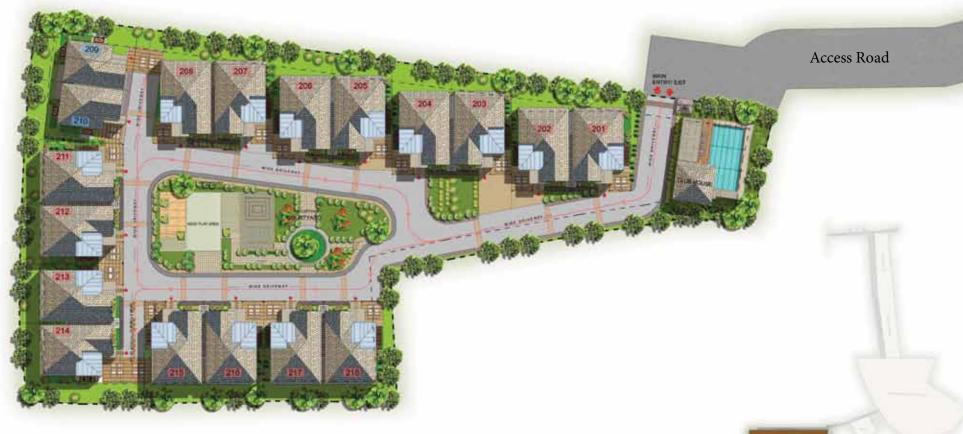

Read on to know more Prestige Bougainvillea - II where old world charm meets new age modernity.

KEY PLAN

Aerial View - Platinum

Villa Type A - Ground Floor Plan Unit Area: 5925 SFT

KS

|   | ŀ | Plan |
|---|---|------|
| 2 | 5 | SFT  |