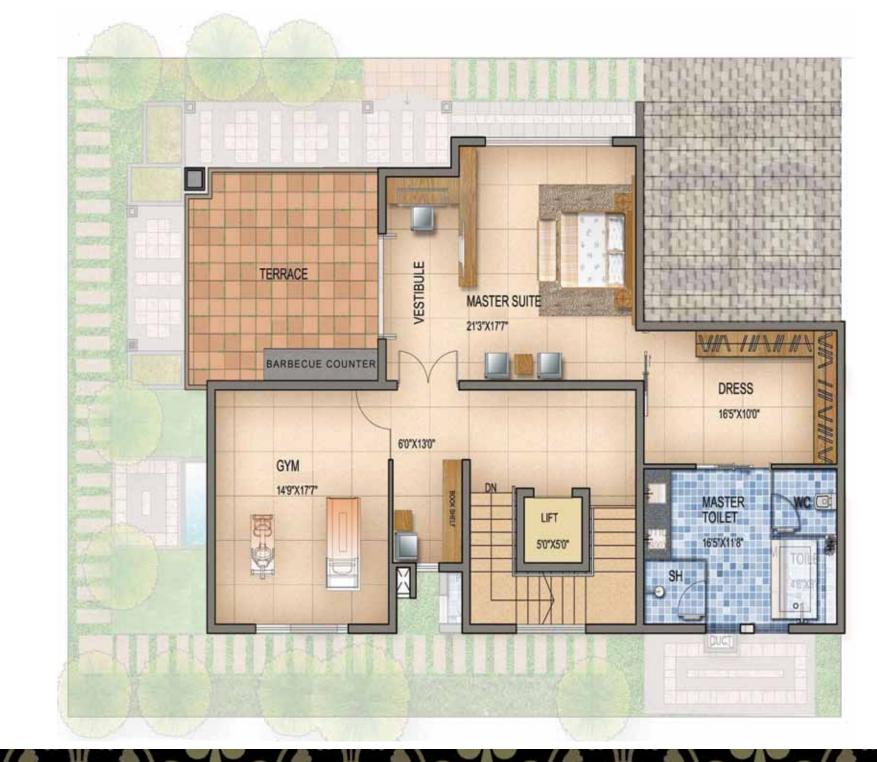

Read on to know more Prestige Bougainvillea - II where old world charm meets new age modernity.

KEY PLAN

Aerial View - Platinum

Villa Type A - Ground Floor Plan Unit Area: 5925 SFT

KS

|   | ŀ | Plan |
|---|---|------|
| 2 | 5 | SFT  |

#### Villa Type A - Second Floor Plan

Unit Area: 5925 SFT

Villa Type B - Ground Floor Plan

Unit Area: 4390 SFT