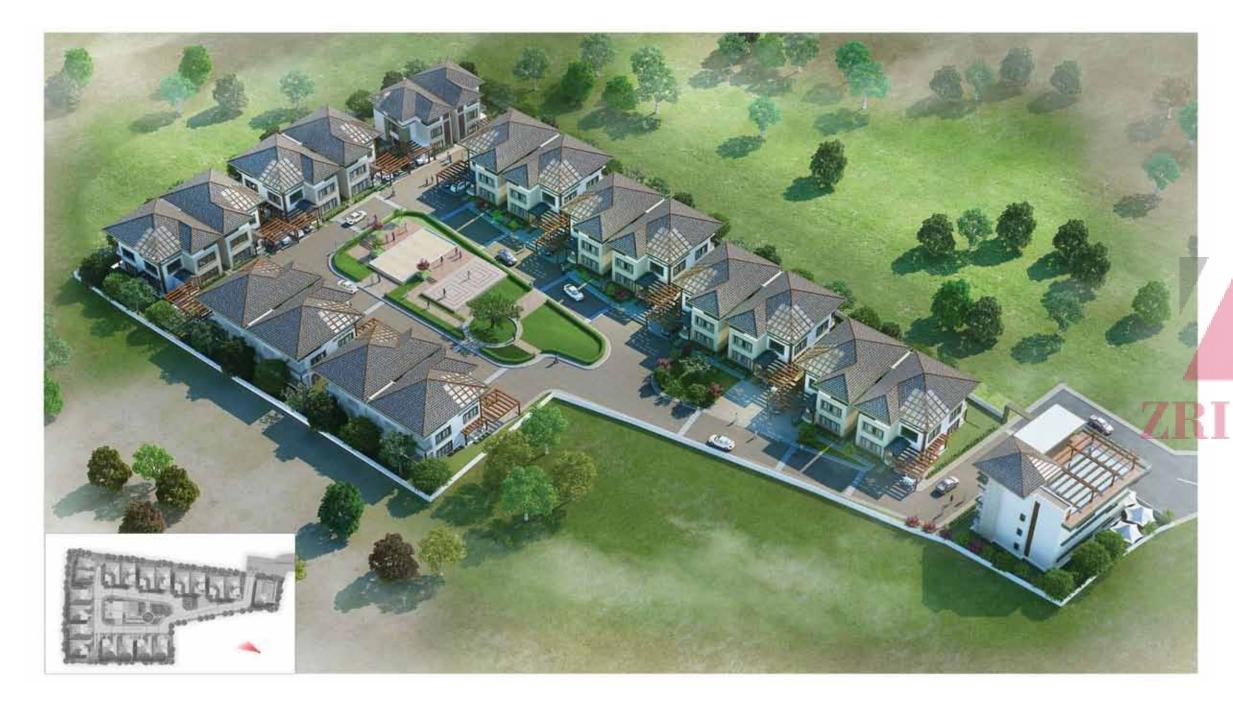

In a time where we see more concrete than greenery, Prestige Bougainvillea - II stands as a reflection of Bangalore's old world charm infused effortlessly with a new age touch.

Nestled in about 3.5 acres in the heart of Whitefield, Bougainvillea – II has 22 spacious, high end bungalows. Each villa is designed to present a larger than life and one of a kind dwelling.
The Hurley Club, spread across four floors, provides activities for people of all ages. With an entire floor is dedicated to health and fitness, it is just the place for avid fitness buffs. For those that seek entertainment, a floor fully equipped with a theatre and rooms for billiards and cards. The roof top

swimming pool is the highlight and promises to be relaxing and rejuvenating.

Positioned just behind ITPL, Prestige Shantiniketan's commercial precinct and several other IT campuses, thus making commute convenient, the development is also very well connected socially with the presence of Forum Value Mall, Phoenix Mall and many other malls in the vicinity. The property is also conveniently located near several international schools (like Inventure Academy, Deens Academy) and reputed hospitals (Narayana Hrudayalaya, Columbia Asia). Moreover, the Government has started intensive work on the Metro rail connecting Whitefield to the city centre, with a station being planned close to ITPL, thus making Prestige Bougainvillea ideal location to reside in.