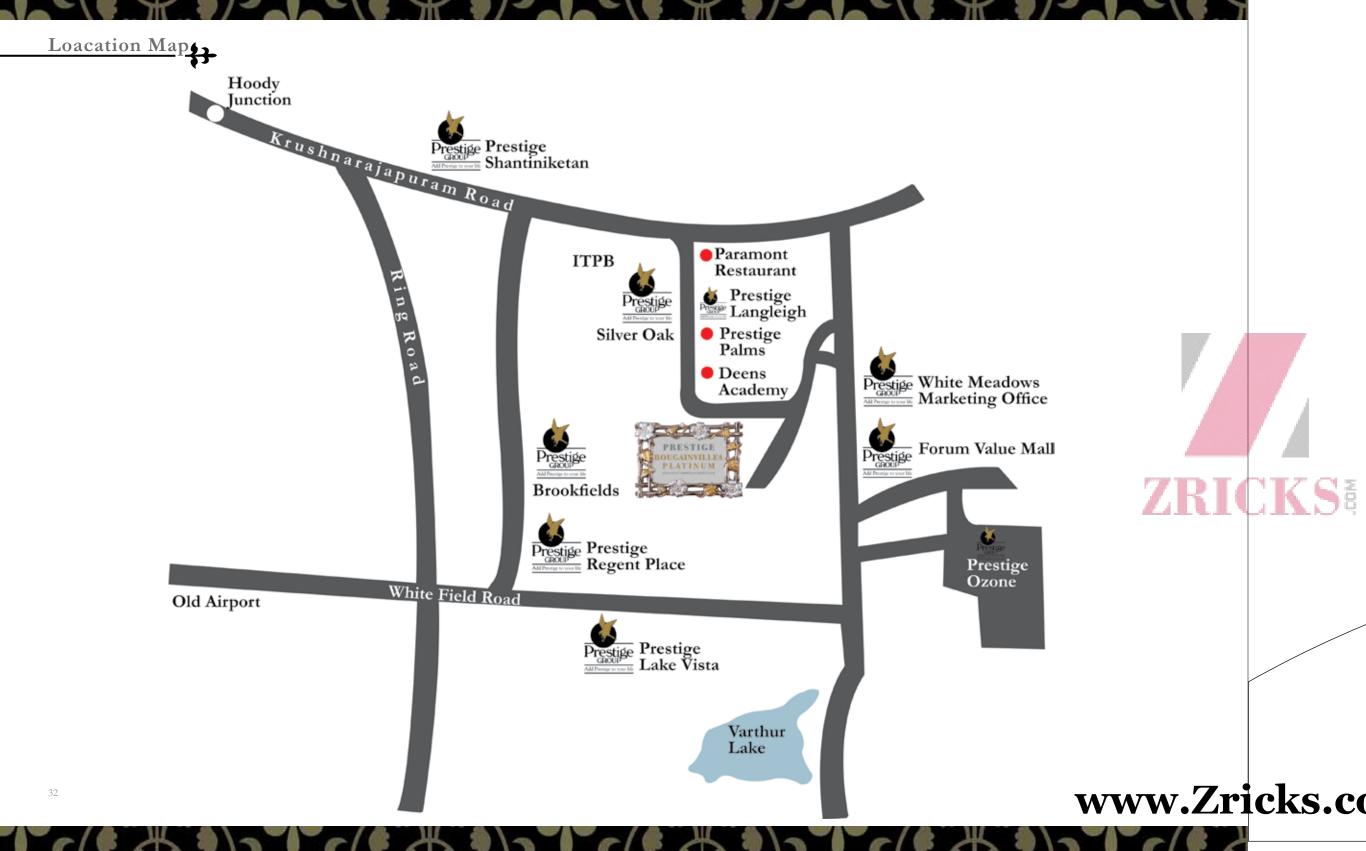

swimming pool is the highlight and promises to be relaxing and rejuvenating.

Positioned just behind ITPL, Prestige Shantiniketan's commercial precinct and several other IT campuses, thus making commute convenient, the development is also very well connected socially with the presence of Forum Value Mall, Phoenix Mall and many other malls in the vicinity. The property is also conveniently located near several international schools (like Inventure Academy, Deens Academy) and reputed hospitals (Narayana Hrudayalaya, Columbia Asia). Moreover, the Government has started intensive work on the Metro rail connecting Whitefield to the city centre, with a station being planned close to ITPL, thus making Prestige Bougainvillea ideal location to reside in.