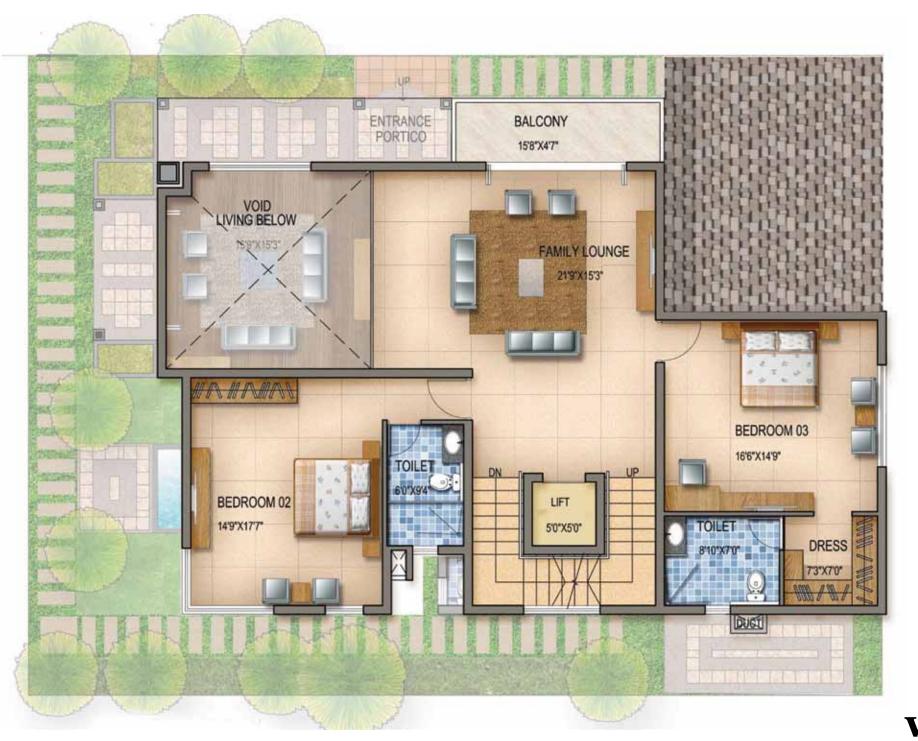

#### Villa Type A - Second Floor Plan

Unit Area: 5925 SFT

Villa Type B - Ground Floor Plan

Unit Area: 4390 SFT