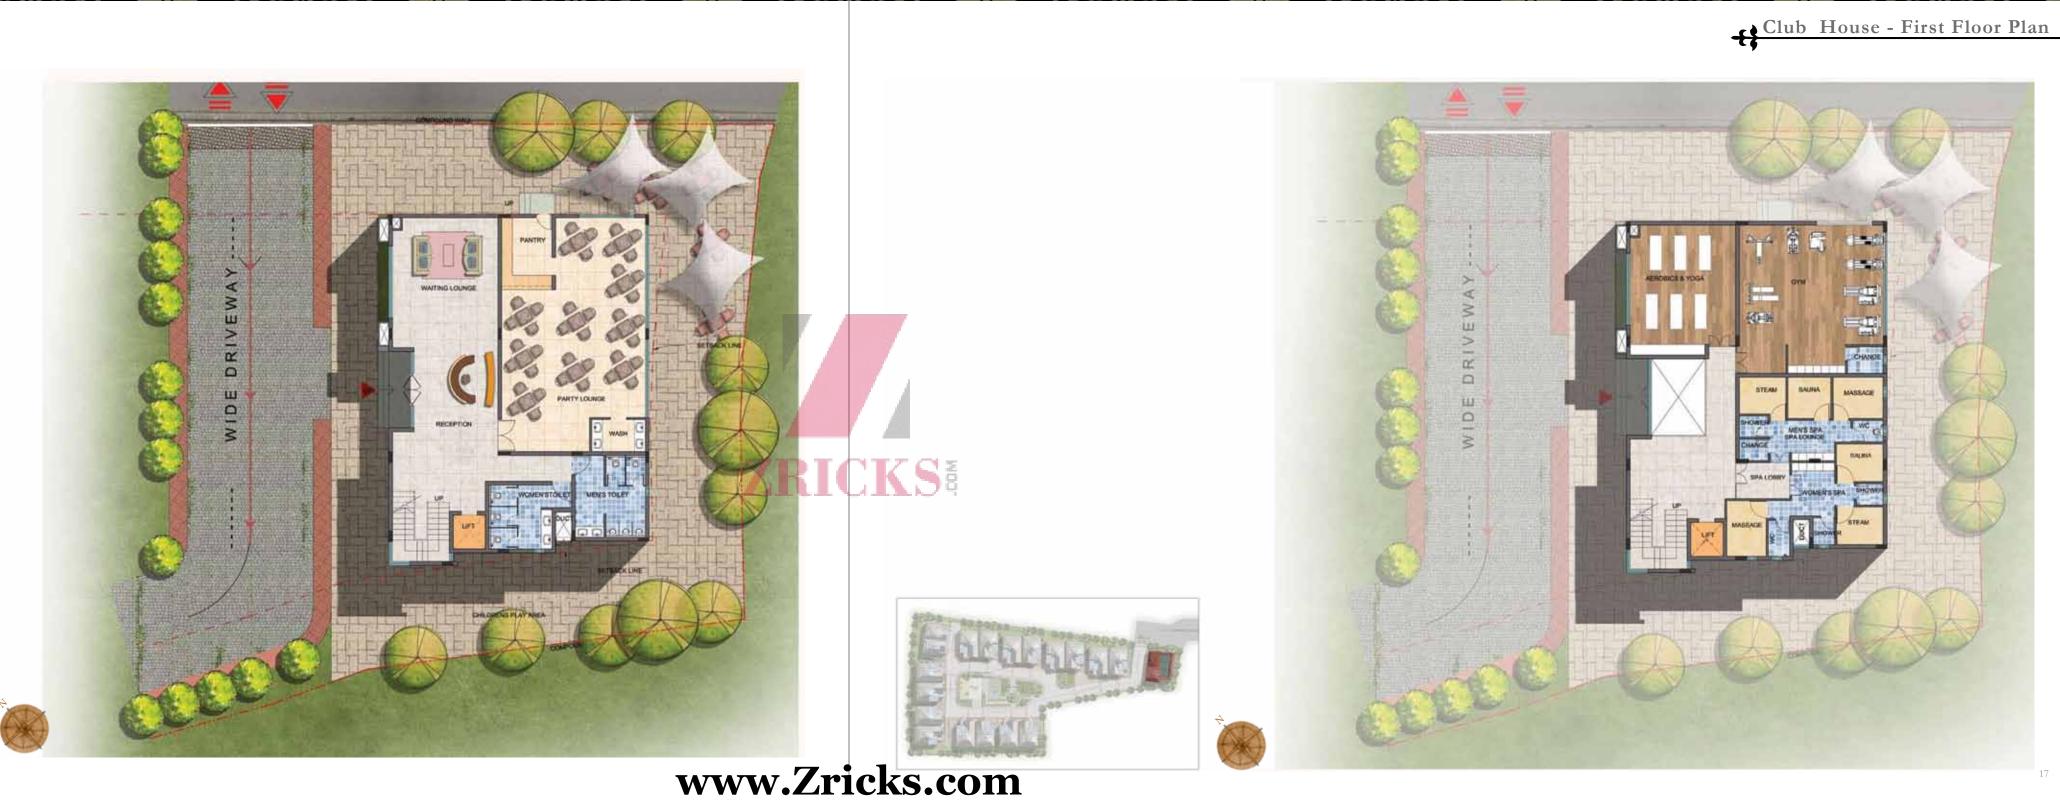

### Villa Type B - Second Floor Plan

Unit Area: 4390 SFT

Club House - Ground Floor Plan

Club House - Second Floor Plan

SWMMING POOL ZRICKS LOUNCE STORE

# Club House - Terrace Floor Plan