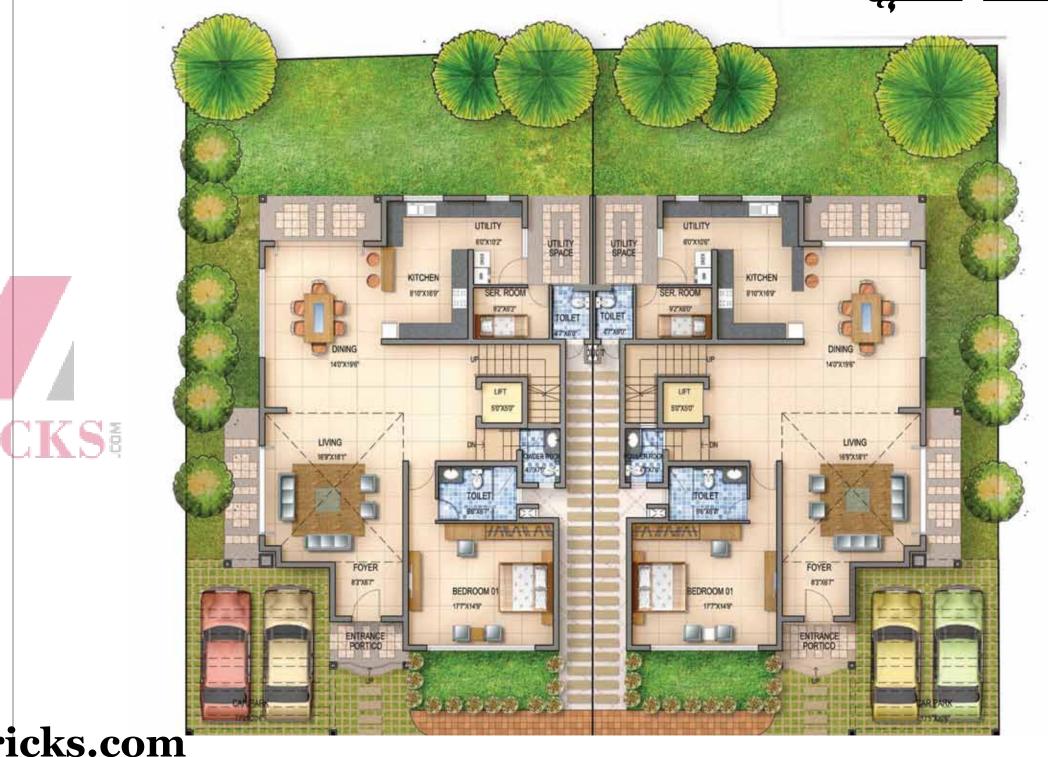

Read on to know more Prestige Bougainvillea - II where old world charm meets new age modernity.

KEY PLAN

Aerial View - Platinum

Villa Type A - Ground Floor Plan Unit Area: 5925 SFT

KS

|   | ŀ | Plan |
|---|---|------|
| 2 | 5 | SFT  |

#### Villa Type A - Second Floor Plan

Unit Area: 5925 SFT

Villa Type B - Ground Floor Plan

Unit Area: 4390 SFT