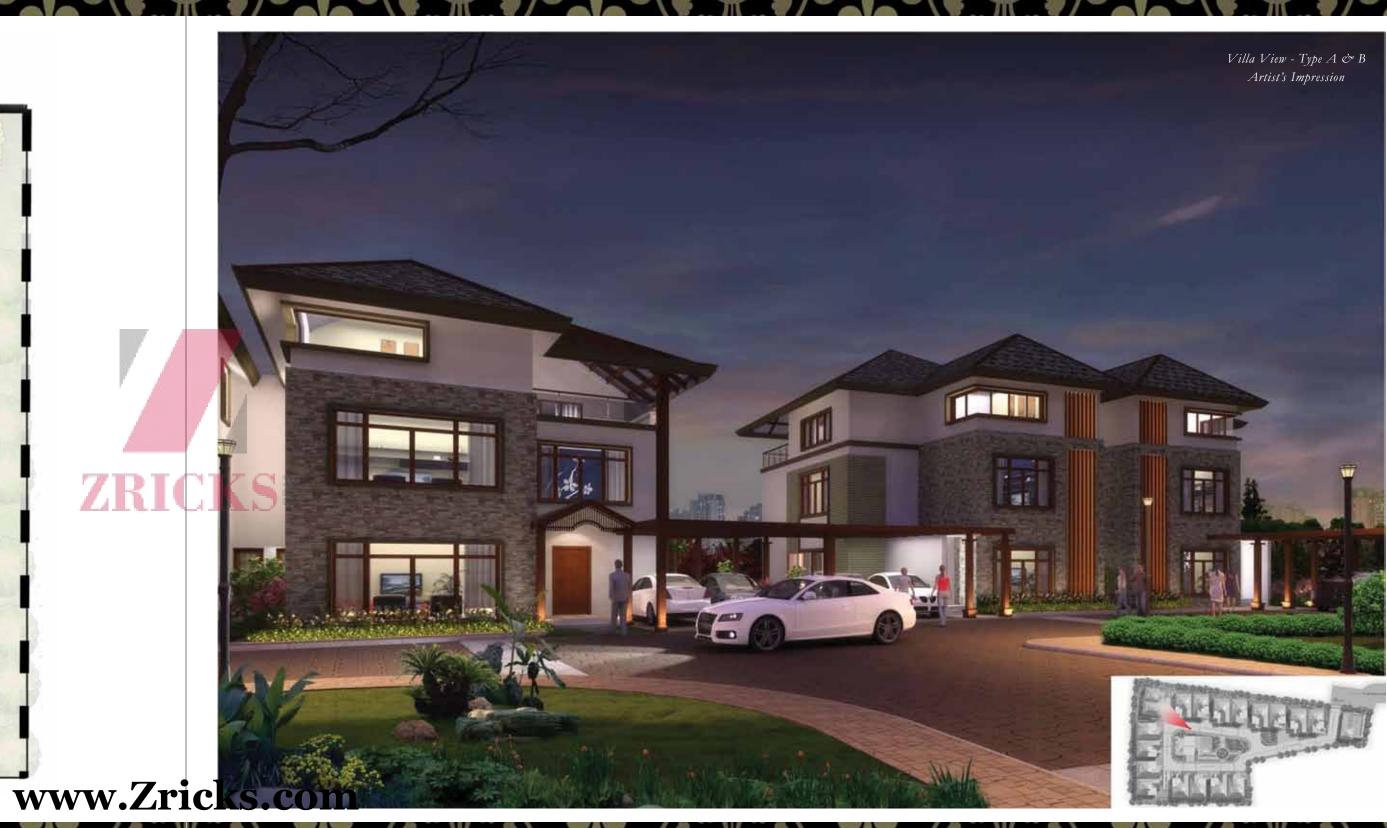

In a time where we see more concrete than greenery, Prestige Bougainvillea - II stands as a reflection of Bangalore's old world charm infused effortlessly with a new age touch.

Nestled in about 3.5 acres in the heart of Whitefield, Bougainvillea – II has 22 spacious, high end bungalows. Each villa is designed to present a larger than life and one of a kind dwelling.
The Hurley Club, spread across four floors, provides activities for people of all ages. With an entire floor is dedicated to health and fitness, it is just the place for avid fitness buffs. For those that seek entertainment, a floor fully equipped with a theatre and rooms for billiards and cards. The roof top

Read on to know more Prestige Bougainvillea - II where old world charm meets new age modernity.

KEY PLAN

Aerial View - Platinum

Villa Type A - Ground Floor Plan Unit Area: 5925 SFT

KS

|   | ŀ | Plan |
|---|---|------|
| 2 | 5 | SFT  |