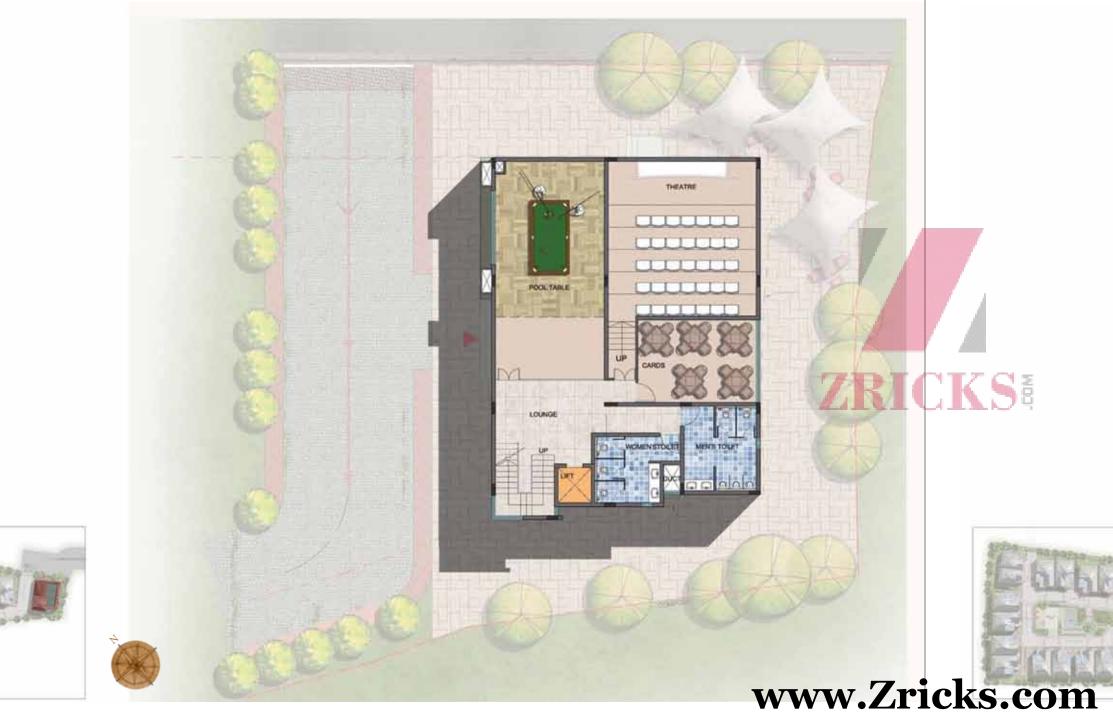

### Villa Type B - Second Floor Plan

Unit Area: 4390 SFT

Club House - Ground Floor Plan

Club House - Second Floor Plan

SWMMING POOL ZRICKS LOUNCE STORE

# Club House - Terrace Floor Plan