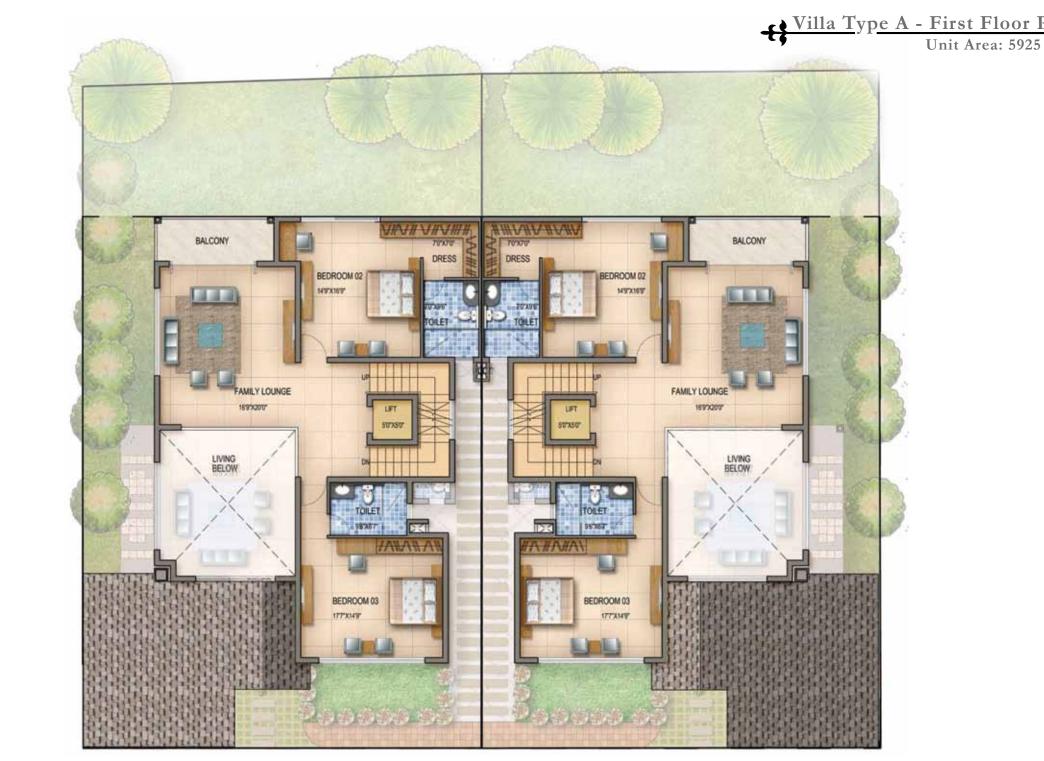

#### Villa Type A - Second Floor Plan

Unit Area: 5925 SFT

Villa Type B - Ground Floor Plan

Unit Area: 4390 SFT