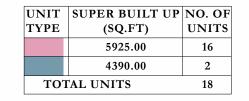

Read on to know more Prestige Bougainvillea - II where old world charm meets new age modernity.

KEY PLAN

Aerial View - Platinum

Villa Type A - Ground Floor Plan Unit Area: 5925 SFT

KS

|   | ŀ | Plan |
|---|---|------|
| 2 | 5 | SFT  |

#### Villa Type A - Second Floor Plan

Unit Area: 5925 SFT

Villa Type B - Ground Floor Plan

Unit Area: 4390 SFT

#### Villa Type B - First Floor

Unit Area: 4390

### Villa Type B - Second Floor Plan

Unit Area: 4390 SFT

Club House - Ground Floor Plan

Club House - Second Floor Plan

SWMMING POOL ZRICKS LOUNCE STORE