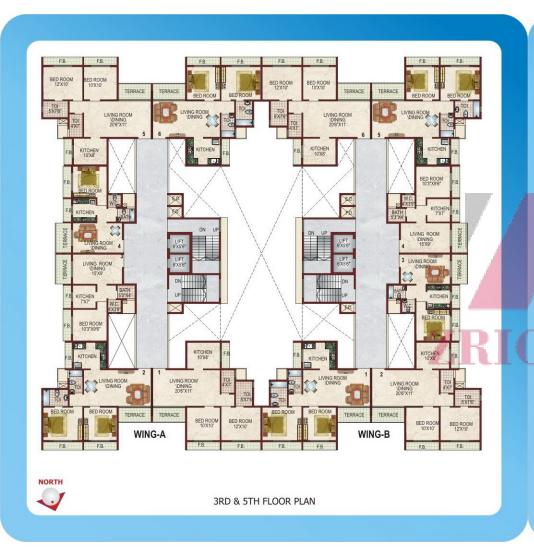

It is one of the splendorous residential complex in the heart of Navi Mumbai, Ulwe. This splendid residential-cum-commercial complex comprises of 2 Wings of 7 storeyed & a basement for ample car parking space, offers the sheer luxury of 1 & 2 BHK flats. Even all the elements of stylish living have been taken care in form of magnificent amenities with extraordinary facilities.