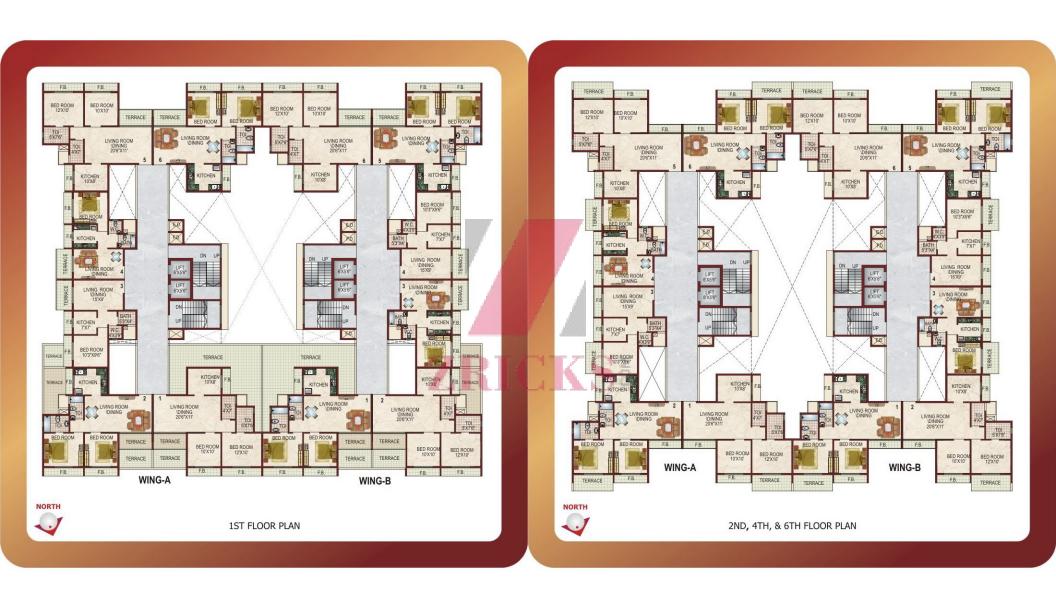

It is one of the splendorous residential complex in the heart of Navi Mumbai, Ulwe. This splendid residential-cum-commercial complex comprises of 2 Wings of 7 storeyed & a basement for ample car parking space, offers the sheer luxury of 1 & 2 BHK flats. Even all the elements of stylish living have been taken care in form of magnificent amenities with extraordinary facilities.