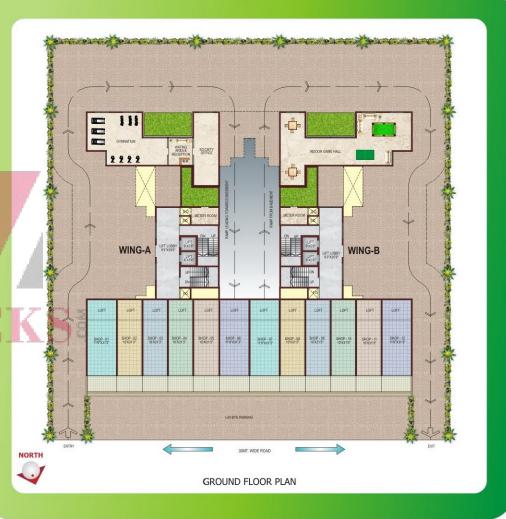

It is one of the splendorous residential complex in the heart of Navi Mumbai, Ulwe. This splendid residential-cum-commercial complex comprises of 2 Wings of 7 storeyed & a basement for ample car parking space, offers the sheer luxury of 1 & 2 BHK flats. Even all the elements of stylish living have been taken care in form of magnificent amenities with extraordinary facilities.