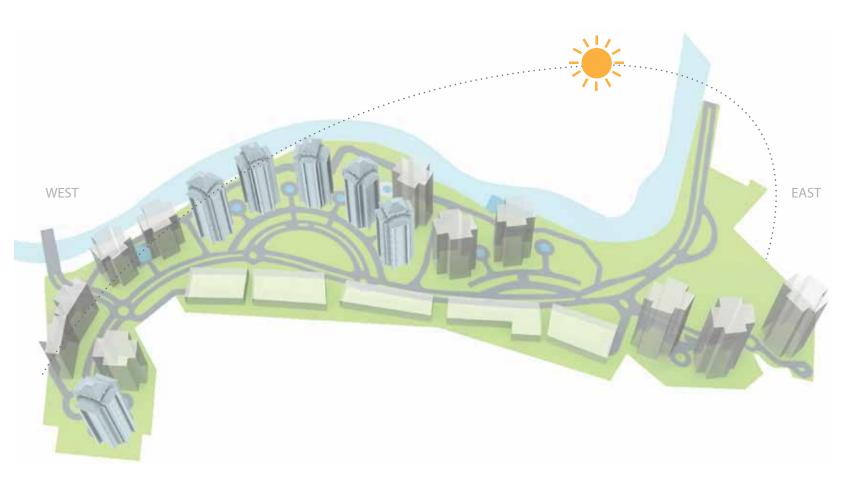

# adequate daylight

Homes at Songbirds offer maximum sunlight to light up your home naturally and minimize the *use of artificial light fittings*.

A scientific analysis of the sun path at Songbirds has helped design the project in a way such that it is lit optimally by direct and indirect sunlight, from all sides.

## FavourablePune Climate

Jan Feb Mar Apr May Jun July Aug Sep Oct Nov Dec

Blessed with a pleasant climate for 8 months of the year. Great winters, amazing monsoons and mildly hot summers.

Bhugaon as a whole enjoys pleasant climate because of its greenery, elevated position, the sun-path and excellent crosswinds from the North-West & South-West. This blessed environment coupled with SKYi's commitment to green design will ensure enormous energy conservation and cleaner greener lifestyles for the residents at Songbirds.