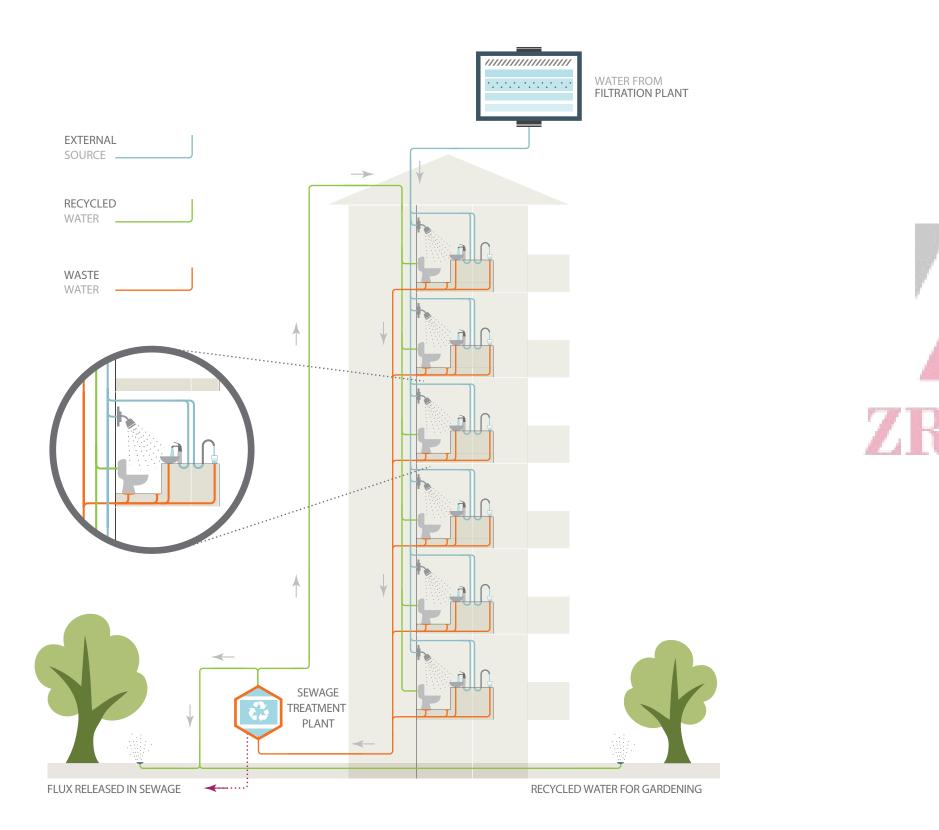

# AdequateWater Supply

ZRICK Se While adequate measures have been taken to ensure 24x7 water supply, efficient usage and recycling of water plays a very important role at Songbirds. The right choice of opti-flow fittings minimizes water wastage and a state-of-the-art sewage treatment plant that recycles water for use in landscape watering helps conserve potable water.

# Recycled Water Utility