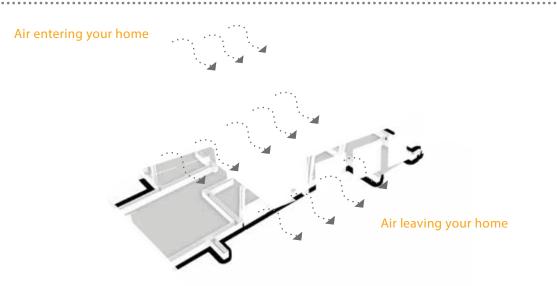

# More Air Changes / hour

Air Changes per Hour is a measure of the number of times the air within a defined space (a room or the house) is replaced by ventilation.

# The Funnel Effect: Greater Cross Ventilation

Buildings at Songbirds have been built around the courtyard principle enabling continuous circulation of air and with an innovatively designed roof regulating the movement of hot air out of your home, your home stays cool always.

### FUNNEL EFFECT

hrough vents on the roof that a not air to rise and cooler air to

At Songbirds the wind path, aircirculation, sunlight exposure, heat levels and water usage have been thoroughly analysed. The design based on this analysis will ensure that every home will be comfortable, friends with nature, low on power consumption, and also towards your energy bills.