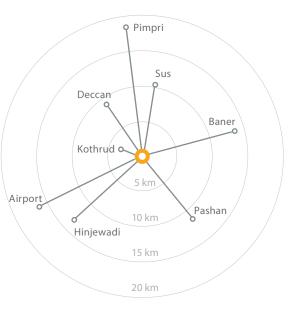

# You don't need to travel miles to go everywhere.

Western Pune is fast becoming an attractive residential destination within the city. With areas such as Kothrud, Hinjewadi, Baner, Pashan, Bavdhan witnessing rapid growth in IT, pharma and other business sectors, these areas are seeing a huge demand in quality residential housing.

### Automobile

Honda Crystal Toyota Dsk Nissan Oxford Gm Mercedes Benz Connectivity Pashan - 2 Km Kothrud - 3 Km Sus - 5 Km Baner - 8 Km Hinjewadi - 12 Km Chandni Chowk - 2.5 Km Indo-German Tech Park - 15 Km Deccan Gymkhana - 10 Km Lavasa - 40 Min Sahara Stadium - 40 Min