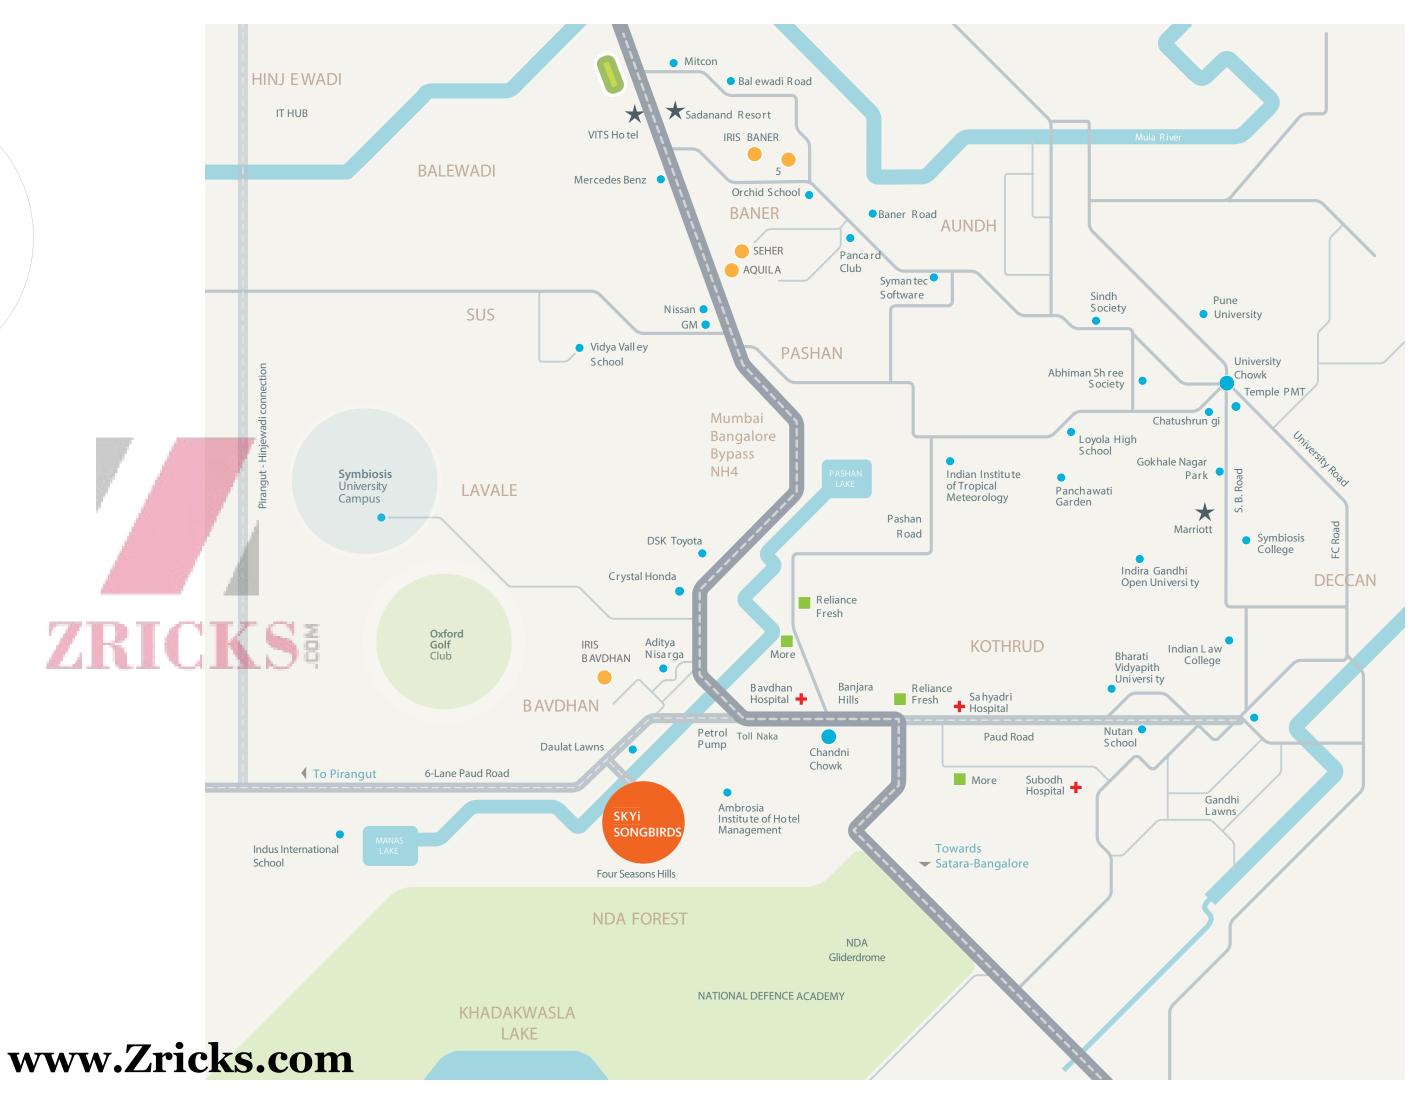

# You don't need to travel miles to go everywhere.

Western Pune is fast becoming an attractive residential destination within the city. With areas such as Kothrud, Hinjewadi, Baner, Pashan, Bavdhan witnessing rapid growth in IT, pharma and other business sectors, these areas are seeing a huge demand in quality residential housing.

### Robust infrastructure, excellent connectivity, abundant greenery and exciting entertainment options have made Western Pune a preferred destination of choice for those wanting to make this city their home.

### Schools/Institutes

Vidya Valley School Indus International School Sanskriti School Bavdhan Primary School Ambrosia Institute Of Hotel Management Flame University Symbiosis International University Sri Sri Ravishankar School

### Hospitals

Sahyadri Hospital (5 Km) IMS Hospital (3 Km) Bavdhan Hospital Om Hospital

### Retail

Reliance Fresh More Petrol Pump (0.5 Km)

### Atms

SBI (3 Km) Canara Bank Union Bank (3 Km) Axis (3 Km) ICICI (3 Km) HDFC (3 Km)

### Banks

Union Bank Bank Of Maharashtra SBI (4.5 Km) Cosmos Co-Operative Bank ICICI (4.5 Km)

### Restaurants

Domino's Smokin' Joes Café Coffee Day Ambrosia Trikaya Banjara Hills Up & Above Club Oasis Viva Inn Garden Court Manas Resort Apache Club

### Sports & Recreation

Oxford Golf Course & Country Club Corianthan Club (Proposed) Shri Shiv Chhatrapati Sports City (Cyg Site) Abs Gym Manas Boating Club Manas Go-Karting Track

### Automobile

Honda Crystal Toyota Dsk Nissan Oxford Gm Mercedes Benz Connectivity Pashan - 2 Km Kothrud - 3 Km Sus - 5 Km Baner - 8 Km Hinjewadi - 12 Km Chandni Chowk - 2.5 Km Indo-German Tech Park - 15 Km Deccan Gymkhana - 10 Km Lavasa - 40 Min Sahara Stadium - 40 Min

SKYi Projects Important Landmarks Hospital Retail \star Star Hotels 10 Lane Highway NH4