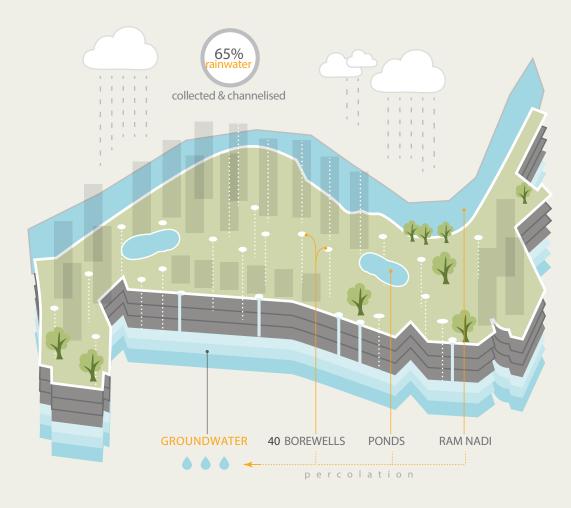

# well-planned supply & recycling adequate clean water

Maintaining groundwater for the future generations

RechargingGround Water

# AdequateWater Supply

ZRICK Se While adequate measures have been taken to ensure 24x7 water supply, efficient usage and recycling of water plays a very important role at Songbirds. The right choice of opti-flow fittings minimizes water wastage and a state-of-the-art sewage treatment plant that recycles water for use in landscape watering helps conserve potable water.