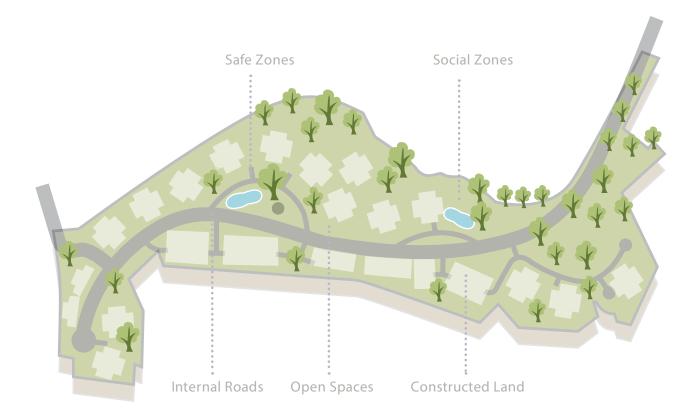

# a well-planned community

The masterplan for Songbirds has been carefully designed around the paths of the wind and the sun. In keeping with the principles of the iHome Concept, clear zones have been demarcated for recreational purposes and care has been taken to ensure that all walkways are vehicle-free.

Wheelchair friendly campus | Vehicle-free safe zones for children and senior citizens | 2 Acre Ecological Garden Numerous spaces for social interactions | 4 lane wide central spine road

At Songbirds, you'll find a landscape design that is serene, focused, classic and yet contemporary. The landscape concept embodies a design approach to create environments that merge the indoor and outdoor living environs.