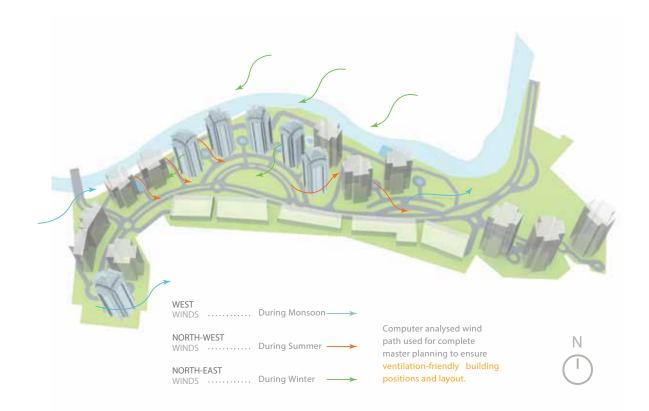

# a well-planned community

The masterplan for Songbirds has been carefully designed around the paths of the wind and the sun. In keeping with the principles of the iHome Concept, clear zones have been demarcated for recreational purposes and care has been taken to ensure that all walkways are vehicle-free.

## FavourablePune Climate

Jan Feb Mar Apr May Jun July Aug Sep Oct Nov Dec

Blessed with a pleasant climate for 8 months of the year. Great winters, amazing monsoons and mildly hot summers.

Bhugaon as a whole enjoys pleasant climate because of its greenery, elevated position, the sun-path and excellent crosswinds from the North-West & South-West. This blessed environment coupled with SKYi's commitment to green design will ensure enormous energy conservation and cleaner greener lifestyles for the residents at Songbirds.

### FUNNEL EFFECT

hrough vents on the roof that a not air to rise and cooler air to

At Songbirds the wind path, aircirculation, sunlight exposure, heat levels and water usage have been thoroughly analysed. The design based on this analysis will ensure that every home will be comfortable, friends with nature, low on power consumption, and also towards your energy bills.