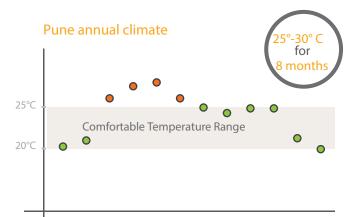

## FavourablePune Climate

Jan Feb Mar Apr May Jun July Aug Sep Oct Nov Dec

Blessed with a pleasant climate for 8 months of the year. Great winters, amazing monsoons and mildly hot summers.

Bhugaon as a whole enjoys pleasant climate because of its greenery, elevated position, the sun-path and excellent crosswinds from the North-West & South-West. This blessed environment coupled with SKYi's commitment to green design will ensure enormous energy conservation and cleaner greener lifestyles for the residents at Songbirds.