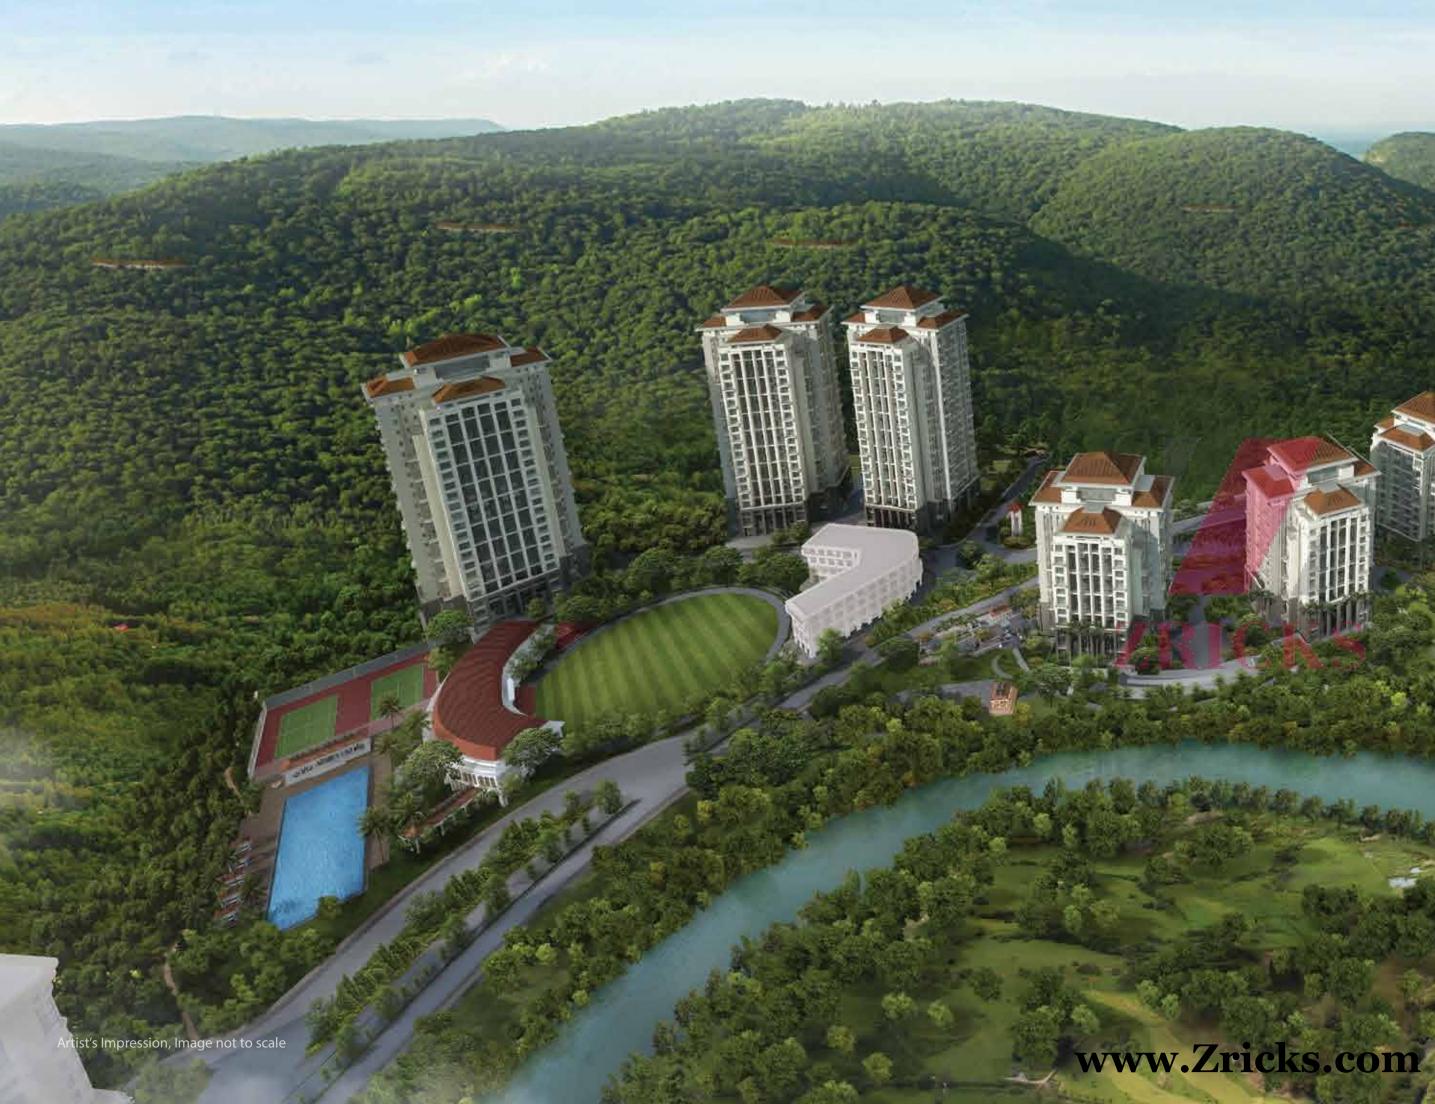

# 70% open spaces

Songbirds is a development spread over approximately 42 acres of land in the scenic hills of Bhugaon. And development here takes an all new meaning with the phenomenal amount of open space that envelopes the stunning architectural beauty.

# www.Zricks.com

ZRICKS

Songbirds is surrounded by Bhugaon Hills, the 4,000 acre NDA forest, the adjoining Four Seasons property and the Ram Nadi across its Northern border. But that's not all. Inside Songbirds, you'll find vast expanses of green landscapes, water bodies, gardens, wetlands, walkways, bird-trails and more. Only about 30% of the campus is being used for construction.

# www.Zricks.com

Songbirds has been designed in accordance with the forces of nature such that the sun shall illuminate and the wind shall blow through every home. Majestic towers and a large cluster of villas spread over a sprawling campus of over 42 acres with more than 70% of that space reserved as open or landscaped space.