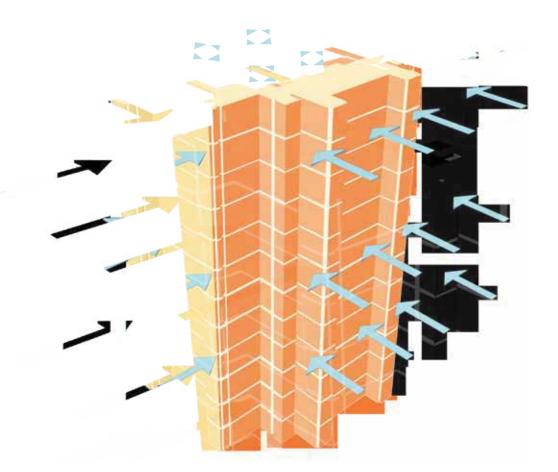

# More Air Changes / hour

Air Changes per Hour is a measure of the number of times the air within a defined space (a room or the house) is replaced by ventilation.

# The Funnel Effect: Greater Cross Ventilation

Buildings at Songbirds have been built around the courtyard principle enabling continuous circulation of air and with an innovatively designed roof regulating the movement of hot air out of your home, your home stays cool always.

### FUNNEL EFFECT

hrough vents on the roof that a not air to rise and cooler air to

At Songbirds the wind path, aircirculation, sunlight exposure, heat levels and water usage have been thoroughly analysed. The design based on this analysis will ensure that every home will be comfortable, friends with nature, low on power consumption, and also towards your energy bills.