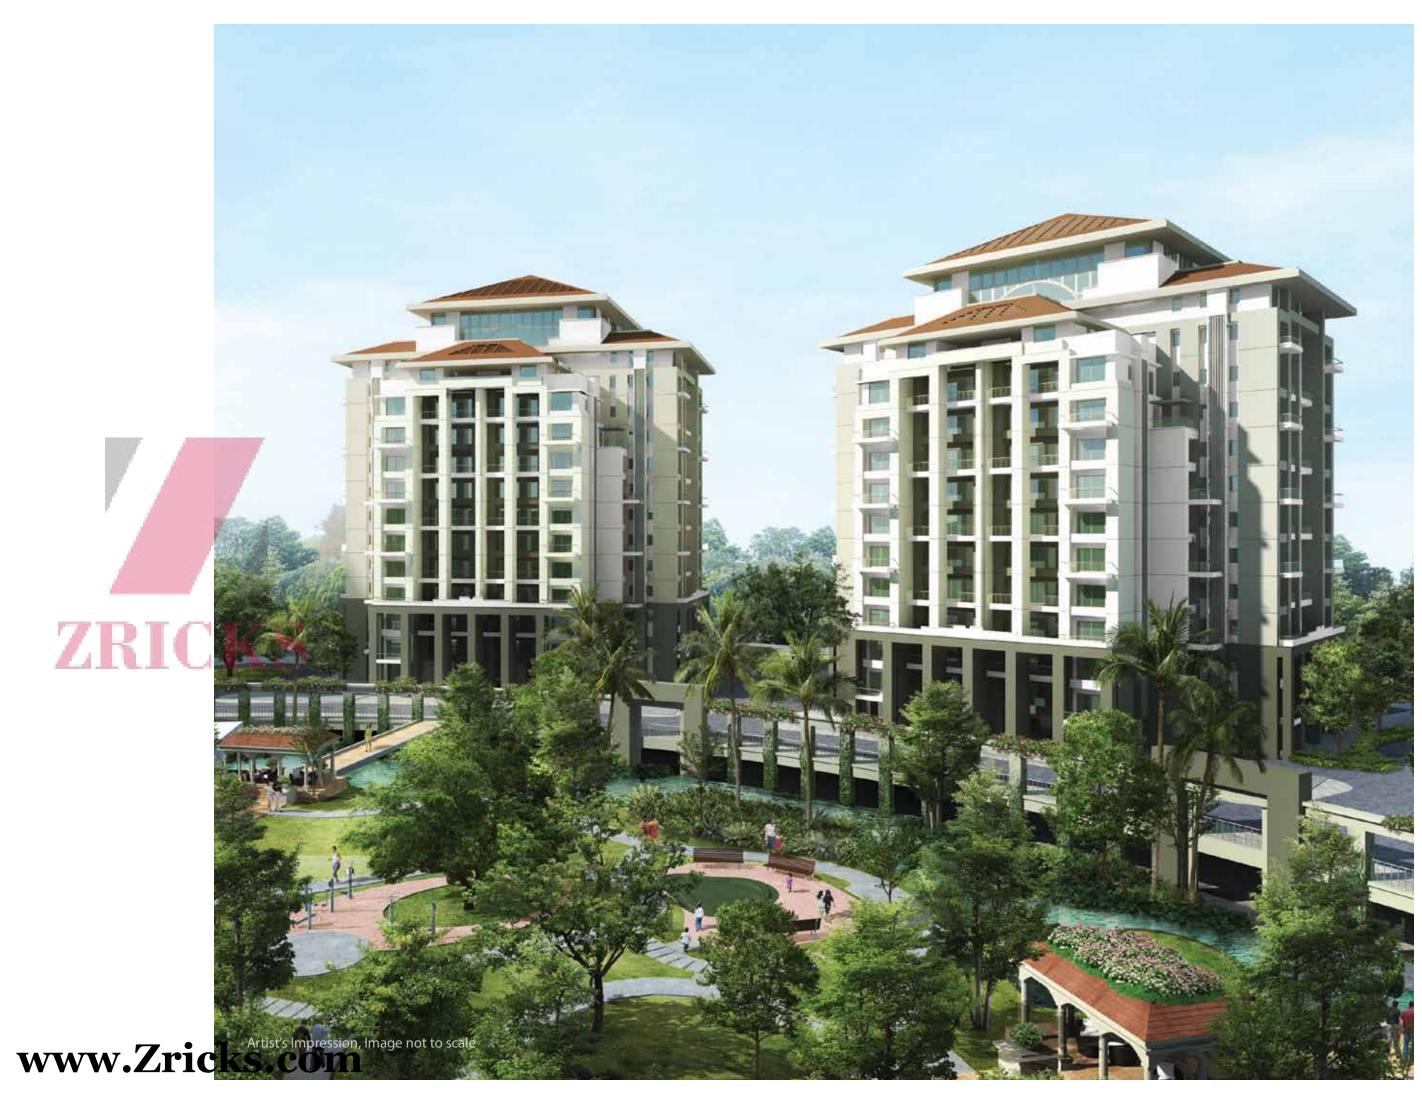

# 70% open spaces

Songbirds is a development spread over approximately 42 acres of land in the scenic hills of Bhugaon. And development here takes an all new meaning with the phenomenal amount of open space that envelopes the stunning architectural beauty.

# www.Zricks.com

ZRICKS

Songbirds is surrounded by Bhugaon Hills, the 4,000 acre NDA forest, the adjoining Four Seasons property and the Ram Nadi across its Northern border. But that's not all. Inside Songbirds, you'll find vast expanses of green landscapes, water bodies, gardens, wetlands, walkways, bird-trails and more. Only about 30% of the campus is being used for construction.

# www.Zricks.com

Songbirds has been designed in accordance with the forces of nature such that the sun shall illuminate and the wind shall blow through every home. Majestic towers and a large cluster of villas spread over a sprawling campus of over 42 acres with more than 70% of that space reserved as open or landscaped space.