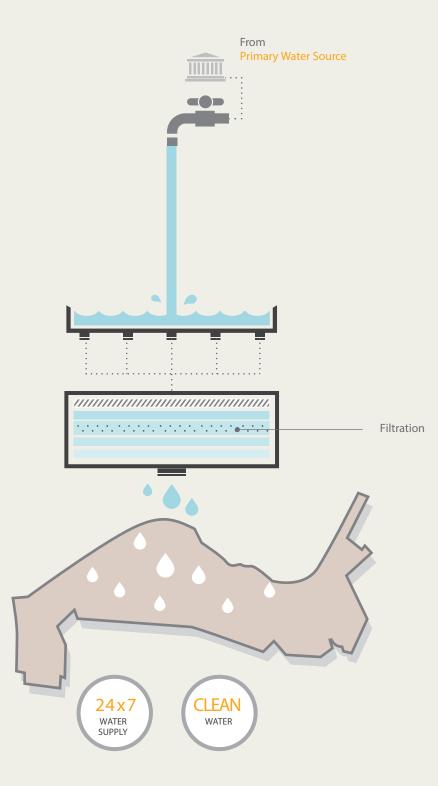

# AdequateWater Supply

ZRICK Se While adequate measures have been taken to ensure 24x7 water supply, efficient usage and recycling of water plays a very important role at Songbirds. The right choice of opti-flow fittings minimizes water wastage and a state-of-the-art sewage treatment plant that recycles water for use in landscape watering helps conserve potable water.