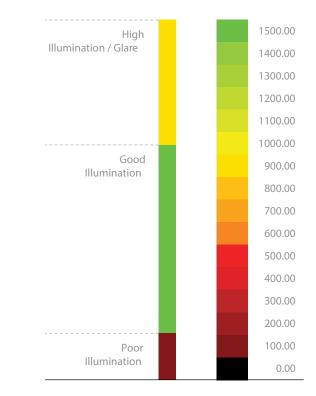

Lux is the measure of the intensity of light within a place, as perceived by the human eye. Homes at Songbirds exceed the pre-requisite standards of illumination as prescribed by the National Building Code.

### DAYLIGHT (LUX)

## ORDINARY DESIGN

Incorrect window positioning and sizing

Computer analyzed window positioning and sizing

More natural light

Less heat

Daylight illumination at Songbirds

Levels of Illumination