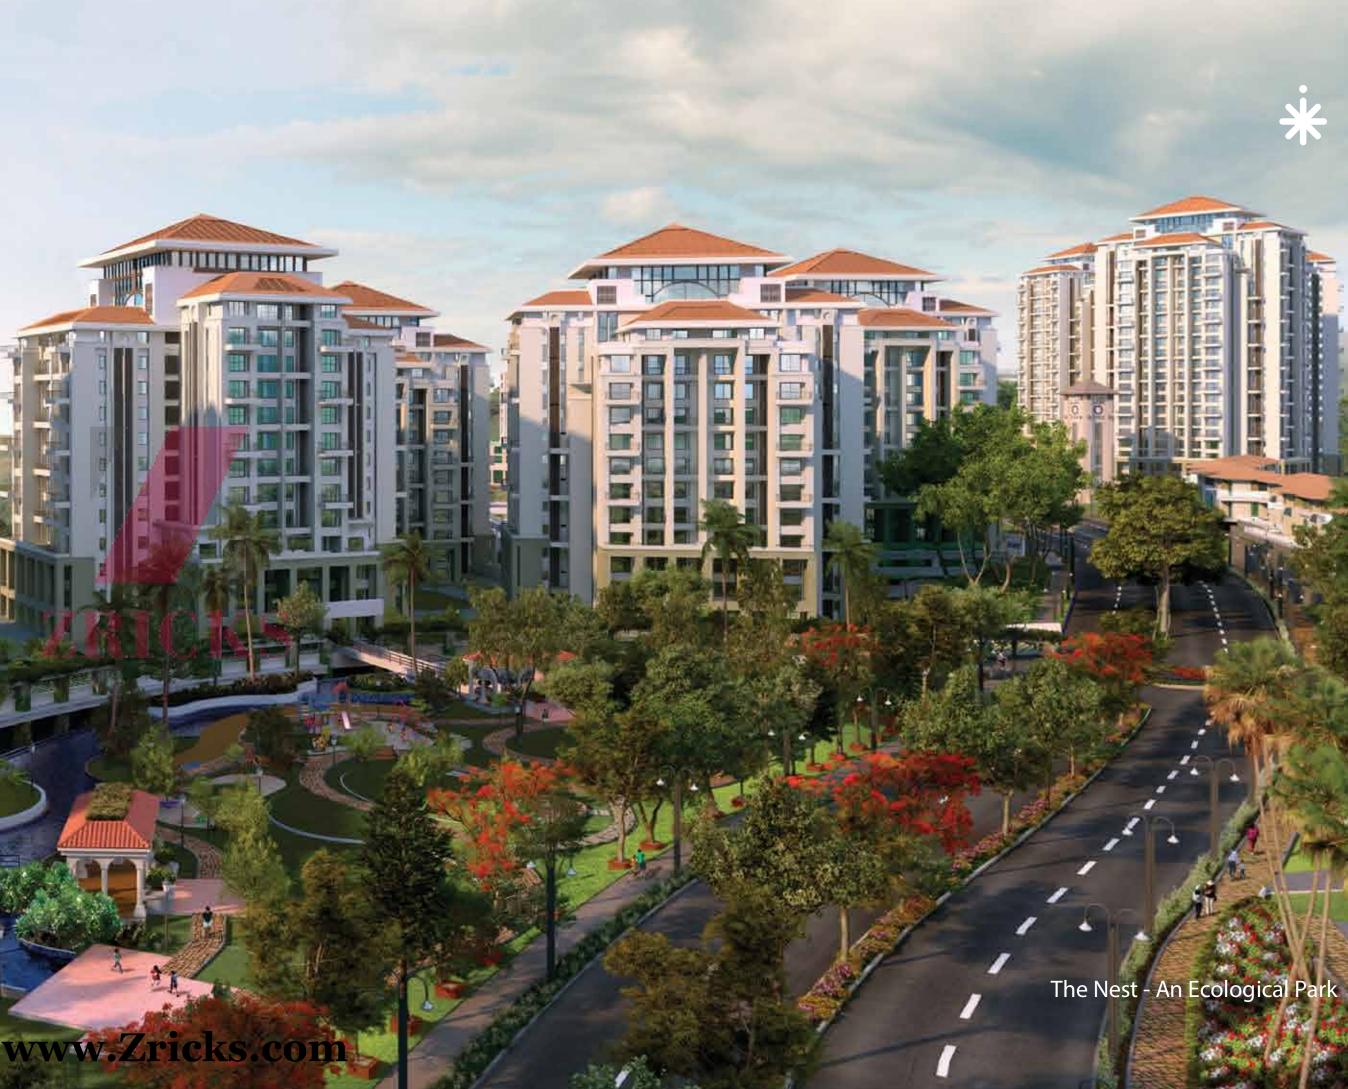

# 70% open spaces

Songbirds is a development spread over approximately 42 acres of land in the scenic hills of Bhugaon. And development here takes an all new meaning with the phenomenal amount of open space that envelopes the stunning architectural beauty.

# www.Zricks.com

ZRICKS

Songbirds is surrounded by Bhugaon Hills, the 4,000 acre NDA forest, the adjoining Four Seasons property and the Ram Nadi across its Northern border. But that's not all. Inside Songbirds, you'll find vast expanses of green landscapes, water bodies, gardens, wetlands, walkways, bird-trails and more. Only about 30% of the campus is being used for construction.

# www.Zricks.com

Songbirds has been designed in accordance with the forces of nature such that the sun shall illuminate and the wind shall blow through every home. Majestic towers and a large cluster of villas spread over a sprawling campus of over 42 acres with more than 70% of that space reserved as open or landscaped space.