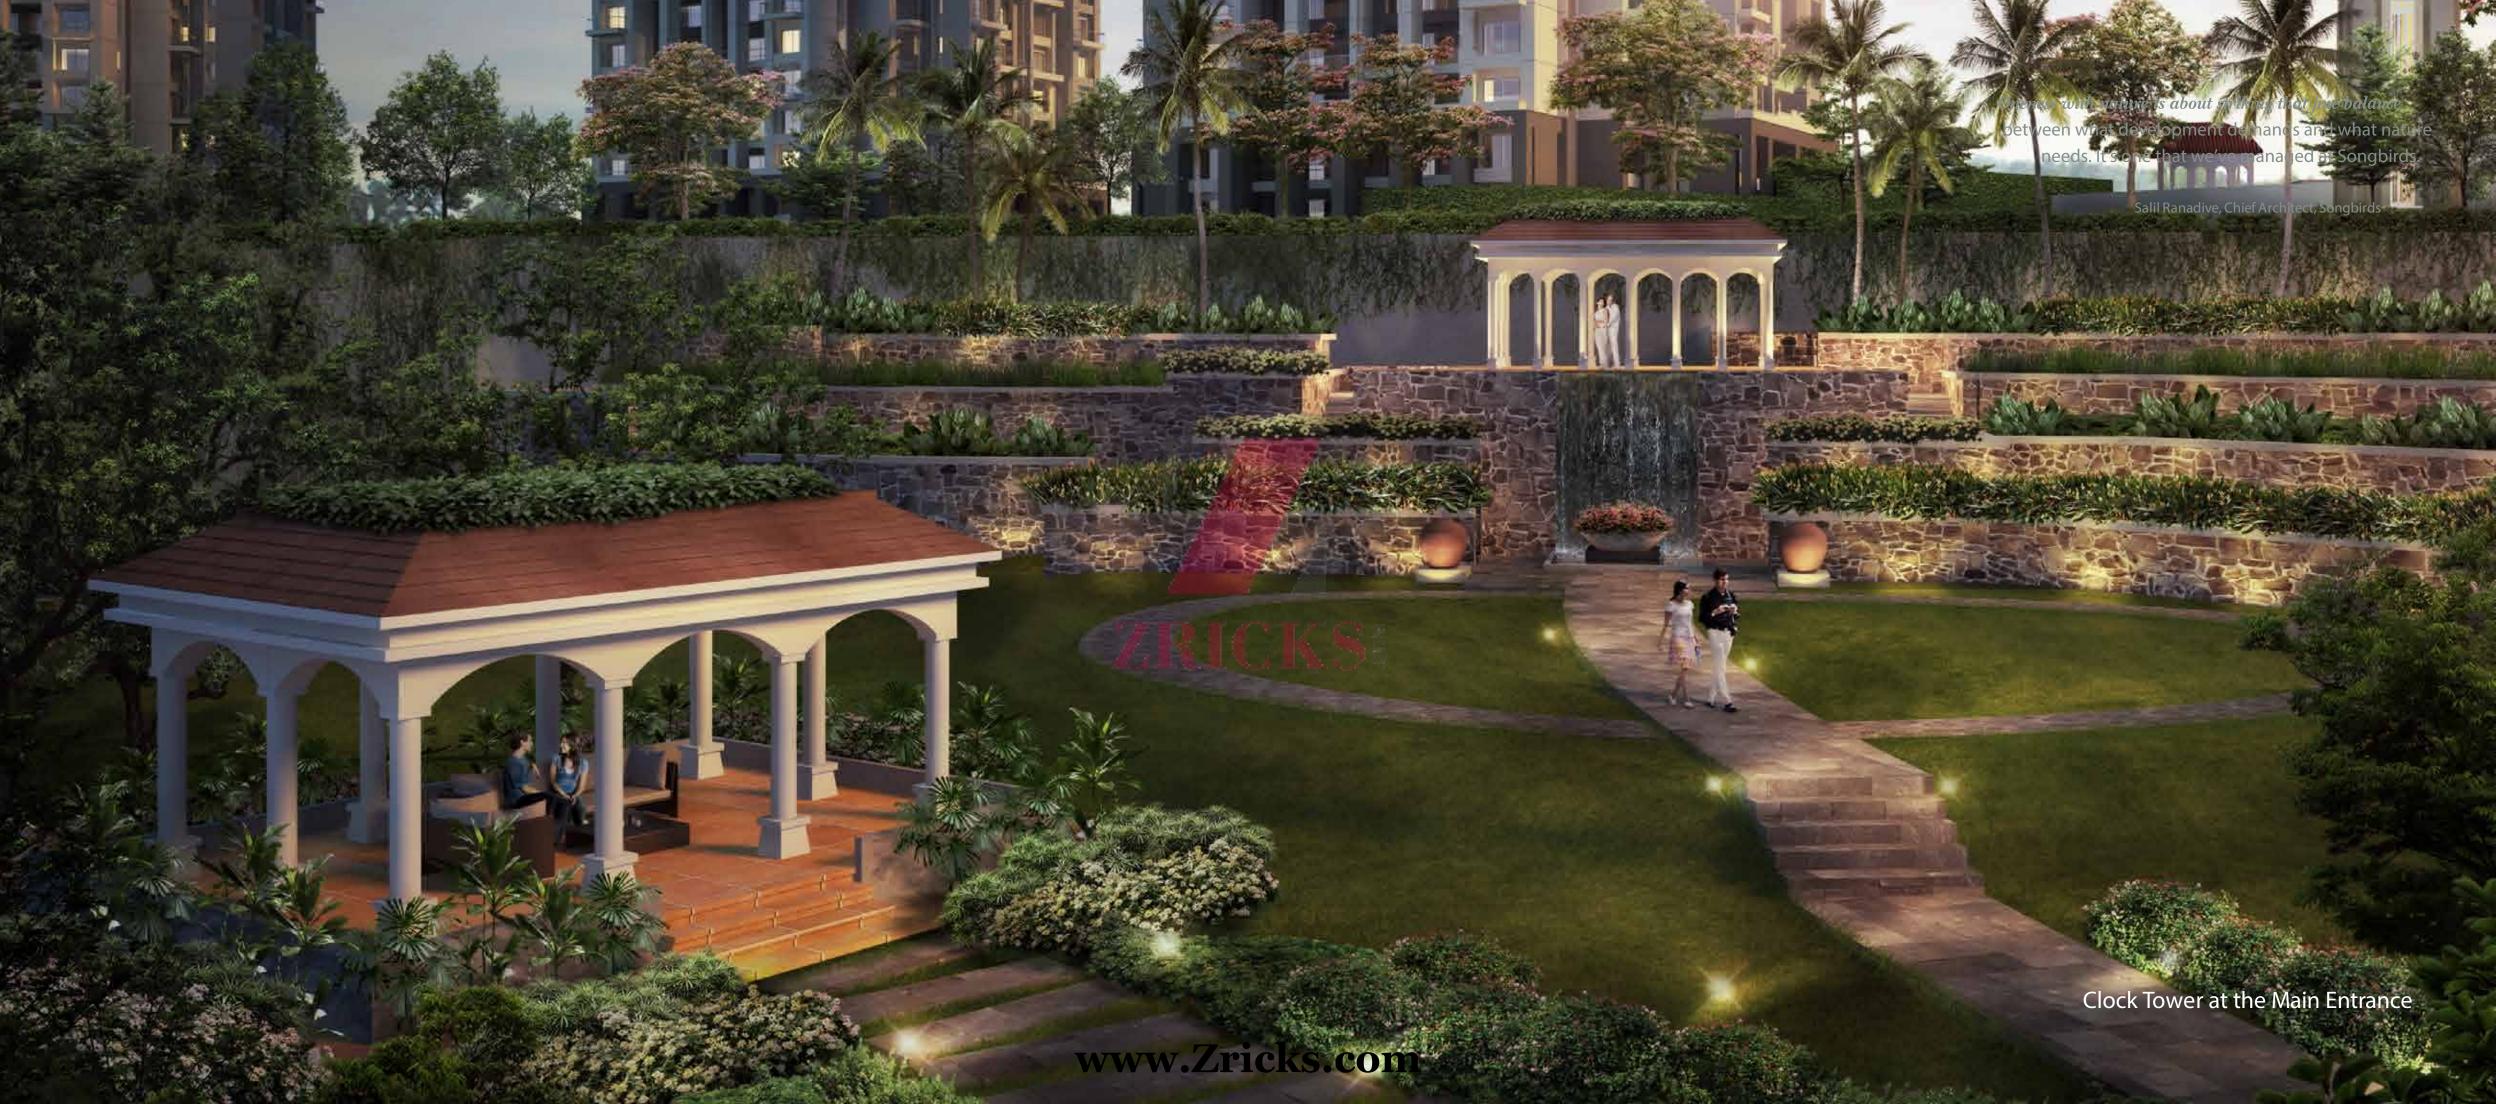

# a well-planned community

The masterplan for Songbirds has been carefully designed around the paths of the wind and the sun. In keeping with the principles of the iHome Concept, clear zones have been demarcated for recreational purposes and care has been taken to ensure that all walkways are vehicle-free.

Wheelchair friendly campus | Vehicle-free safe zones for children and senior citizens | 2 Acre Ecological Garden Numerous spaces for social interactions | 4 lane wide central spine road

At Songbirds, you'll find a landscape design that is serene, focused, classic and yet contemporary. The landscape concept embodies a design approach to create environments that merge the indoor and outdoor living environs.

# first the environment

In keeping with the iHome concept of environment, local flora that supports the biodiversity of the region has been preserved and extensively used as part of the landscaping at Songbirds.