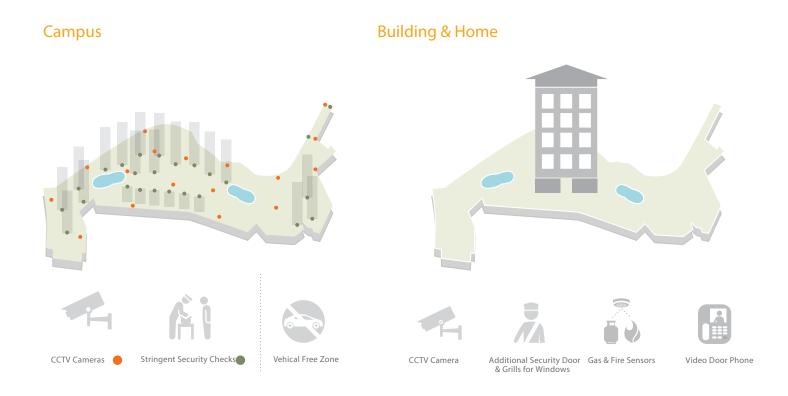

# multi-layered security your family is safe

Top-of-the-line surveillance equipment and a professional security team keep Songbirds secure. Homes are equipped *with detectors for fire and gas leaks and a video door* phone for effective security.