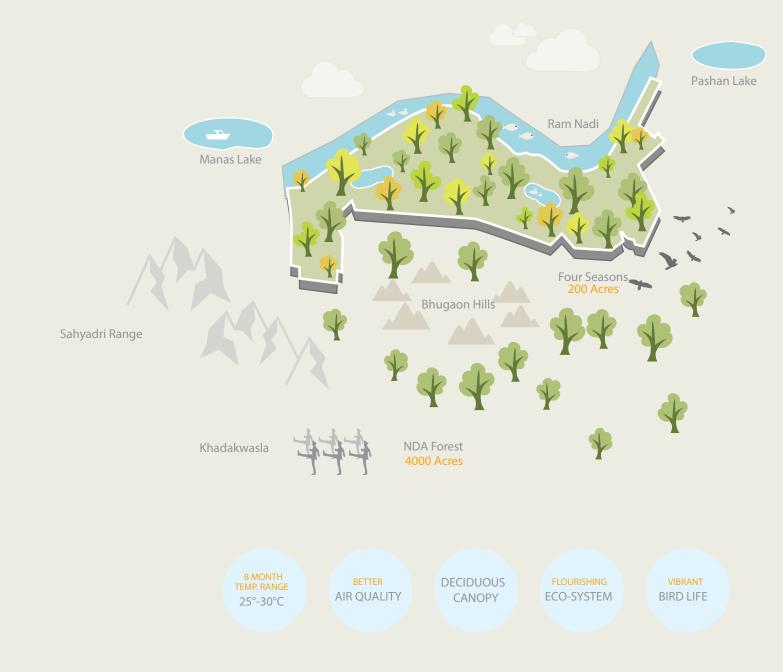

# www.Zricks.com

ZRICKS

Songbirds is surrounded by Bhugaon Hills, the 4,000 acre NDA forest, the adjoining Four Seasons property and the Ram Nadi across its Northern border. But that's not all. Inside Songbirds, you'll find vast expanses of green landscapes, water bodies, gardens, wetlands, walkways, bird-trails and more. Only about 30% of the campus is being used for construction.

## FavourablePune Climate

Jan Feb Mar Apr May Jun July Aug Sep Oct Nov Dec

Blessed with a pleasant climate for 8 months of the year. Great winters, amazing monsoons and mildly hot summers.

Bhugaon as a whole enjoys pleasant climate because of its greenery, elevated position, the sun-path and excellent crosswinds from the North-West & South-West. This blessed environment coupled with SKYi's commitment to green design will ensure enormous energy conservation and cleaner greener lifestyles for the residents at Songbirds.