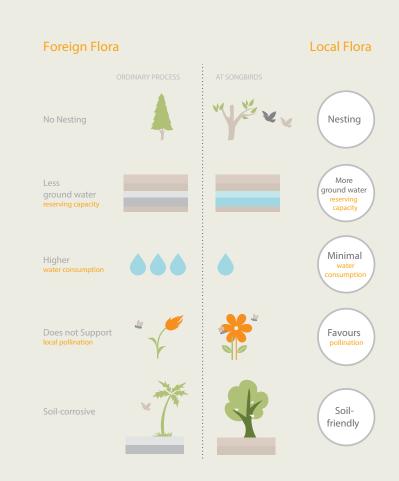

# first the environment

In keeping with the iHome concept of environment, local flora that supports the biodiversity of the region has been preserved and extensively used as part of the landscaping at Songbirds.

Over 50 species of birds have already made Songbirds their home. And this flourishing bird life helps maintain the balance of the ecosystem in and around Bhugaon Hills.