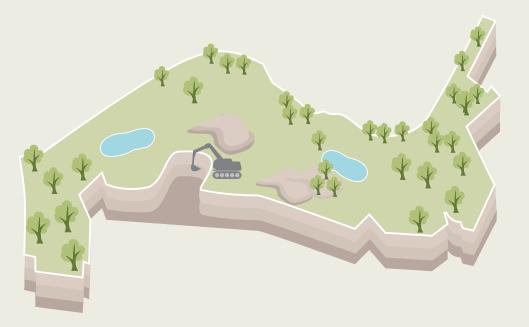

# 70% open spaces

Songbirds is a development spread over approximately 42 acres of land in the scenic hills of Bhugaon. And development here takes an all new meaning with the phenomenal amount of open space that envelopes the stunning architectural beauty.

# www.Zricks.com

ZRICKS

Songbirds is surrounded by Bhugaon Hills, the 4,000 acre NDA forest, the adjoining Four Seasons property and the Ram Nadi across its Northern border. But that's not all. Inside Songbirds, you'll find vast expanses of green landscapes, water bodies, gardens, wetlands, walkways, bird-trails and more. Only about 30% of the campus is being used for construction.

# www.Zricks.com

Songbirds has been designed in accordance with the forces of nature such that the sun shall illuminate and the wind shall blow through every home. Majestic towers and a large cluster of villas spread over a sprawling campus of over 42 acres with more than 70% of that space reserved as open or landscaped space.