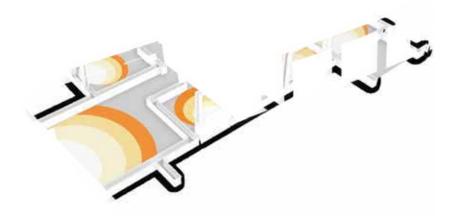

# The Funnel Effect: Greater Cross Ventilation

Buildings at Songbirds have been built around the courtyard principle enabling continuous circulation of air and with an innovatively designed roof regulating the movement of hot air out of your home, your home stays cool always.

### FUNNEL EFFECT

hrough vents on the roof that a not air to rise and cooler air to

At Songbirds the wind path, aircirculation, sunlight exposure, heat levels and water usage have been thoroughly analysed. The design based on this analysis will ensure that every home will be comfortable, friends with nature, low on power consumption, and also towards your energy bills.