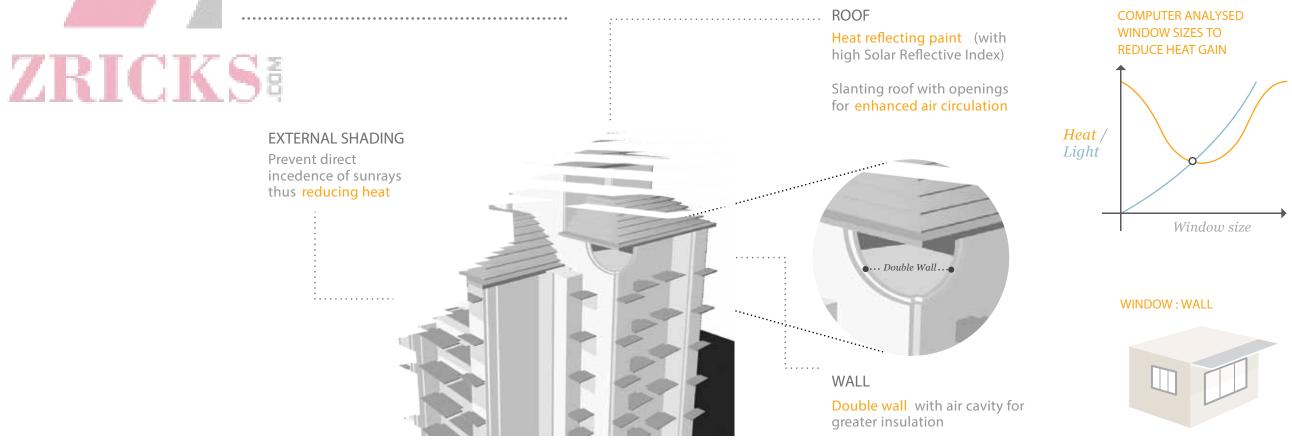

# less heat, better wind flow cooler homes

Scientific analysis has helped identify key factors that contribute to temperature levels within a home and adequate measures have been taken, from the right window size to double walls, to keep the temperature within your home pleasant all day long.

# The Funnel Effect: Greater Cross Ventilation

Buildings at Songbirds have been built around the courtyard principle enabling continuous circulation of air and with an innovatively designed roof regulating the movement of hot air out of your home, your home stays cool always.