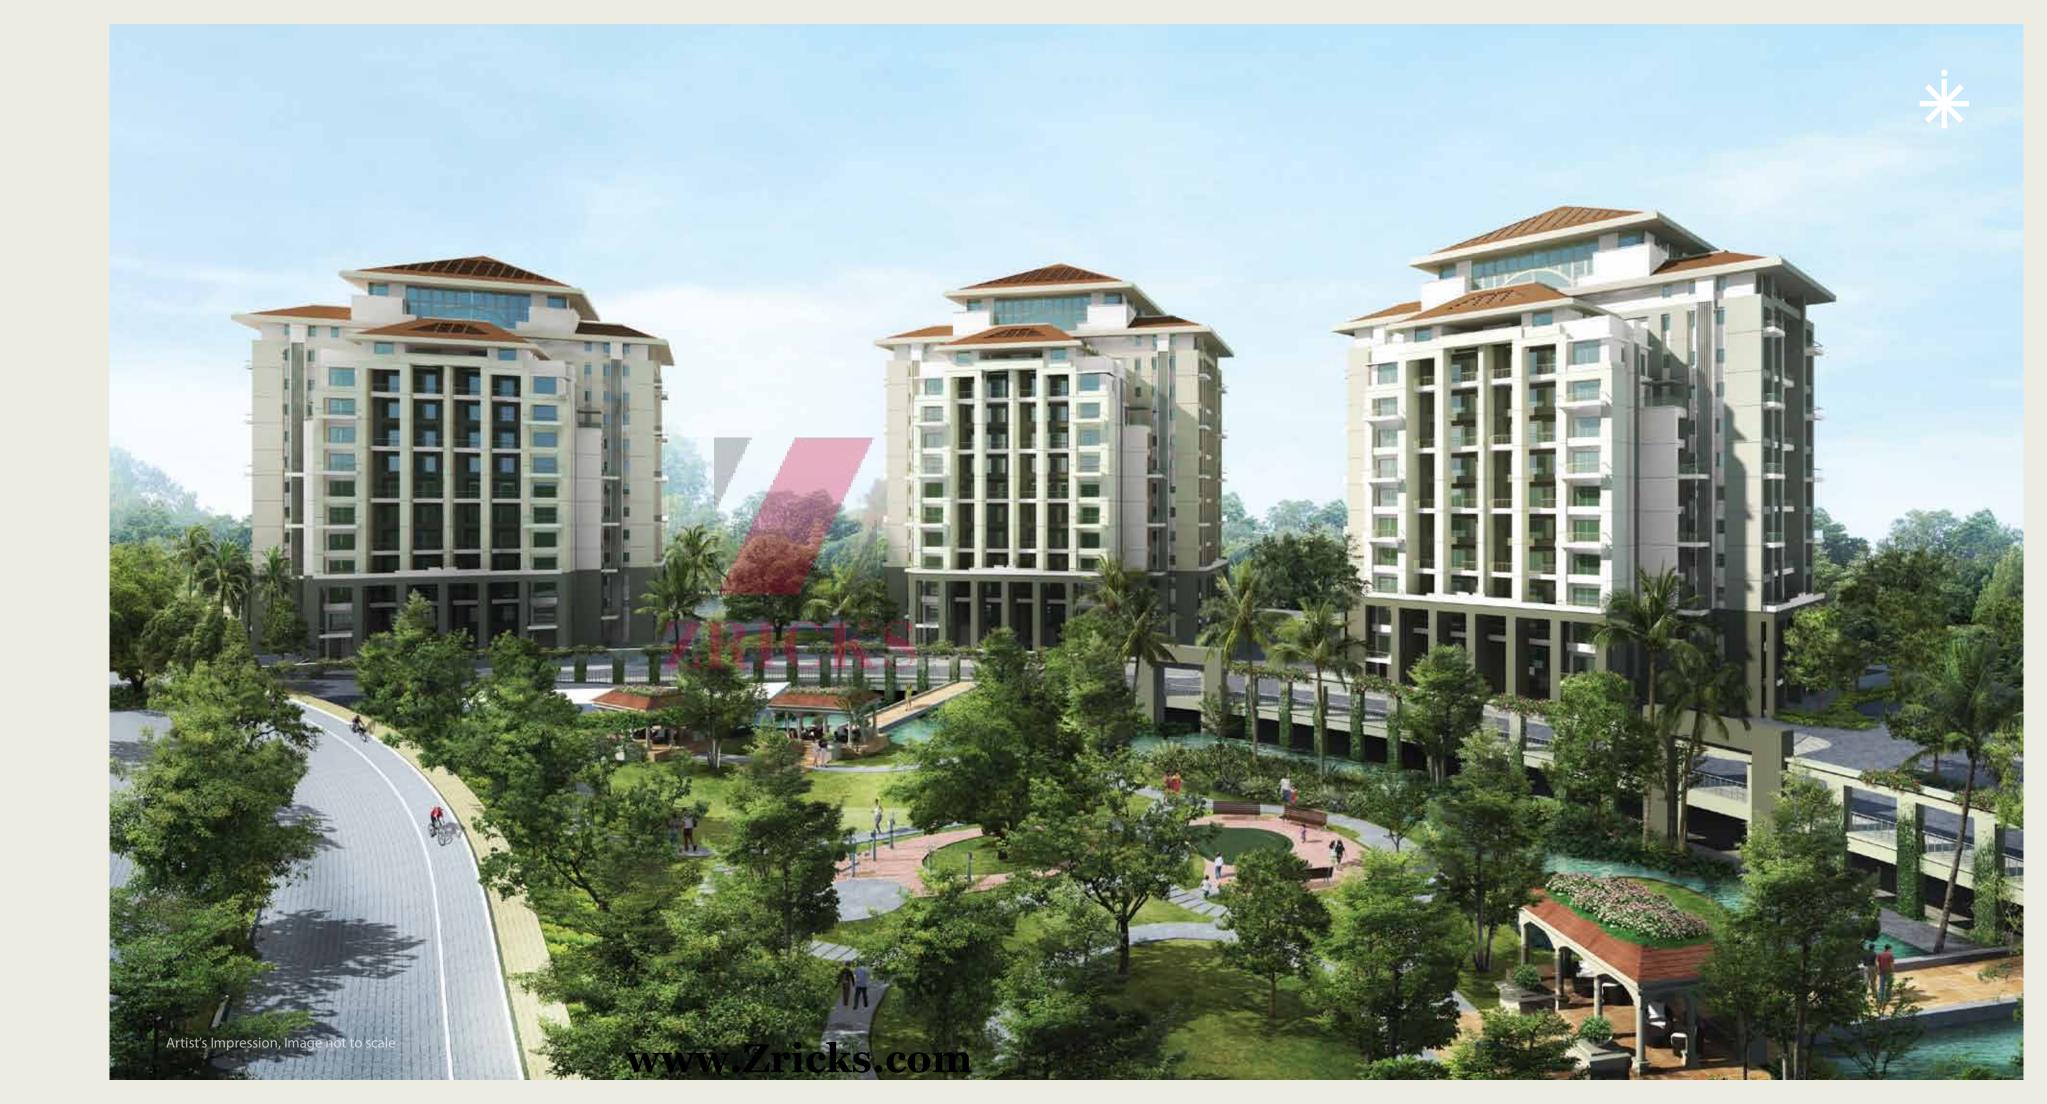

## 18°29′48″N 73°45′12″E

Songbirds is a symbol of life's joys. Well connected and comprehensively serviced by Pune's transport infrastructure, facilities and amenities, Songbirds by SKYi is a timeless reminder of the need to remain connected to nature and enjoy its benefits in their purest form.

A nature-loving community Bhugaon, Paud Road

# www.Zricks.com

ZRICKS

Songbirds is surrounded by Bhugaon Hills, the 4,000 acre NDA forest, the adjoining Four Seasons property and the Ram Nadi across its Northern border. But that's not all. Inside Songbirds, you'll find vast expanses of green landscapes, water bodies, gardens, wetlands, walkways, bird-trails and more. Only about 30% of the campus is being used for construction.

# www.Zricks.com

Songbirds has been designed in accordance with the forces of nature such that the sun shall illuminate and the wind shall blow through every home. Majestic towers and a large cluster of villas spread over a sprawling campus of over 42 acres with more than 70% of that space reserved as open or landscaped space.