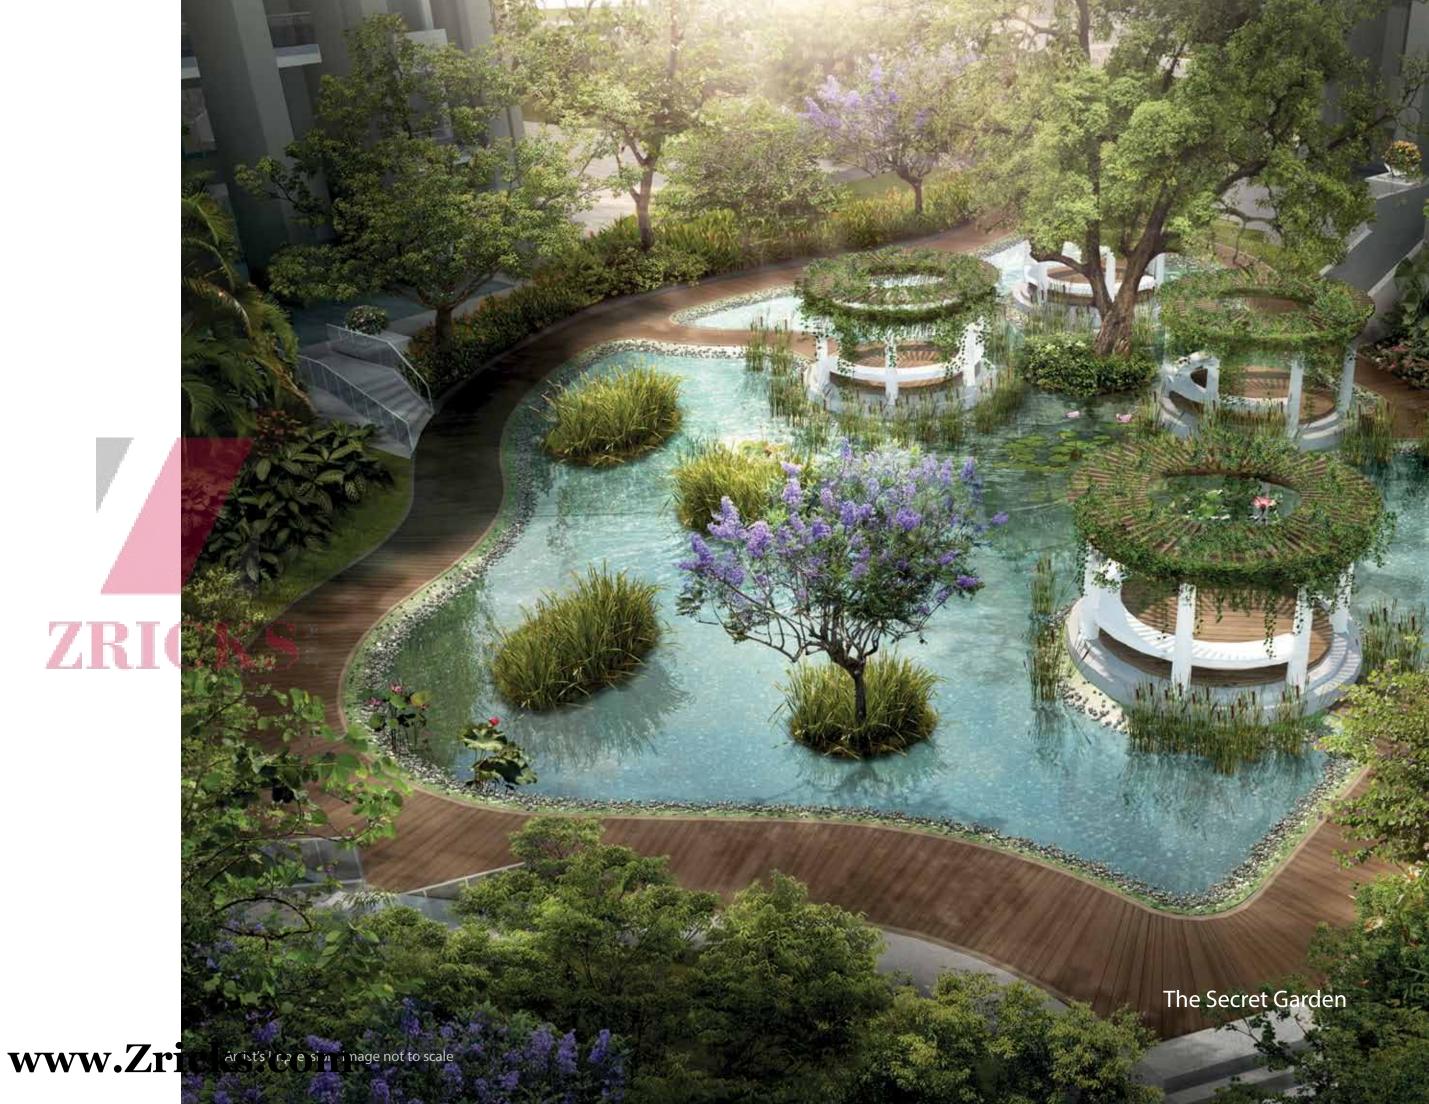

# a well-planned community

The masterplan for Songbirds has been carefully designed around the paths of the wind and the sun. In keeping with the principles of the iHome Concept, clear zones have been demarcated for recreational purposes and care has been taken to ensure that all walkways are vehicle-free.

Wheelchair friendly campus | Vehicle-free safe zones for children and senior citizens | 2 Acre Ecological Garden Numerous spaces for social interactions | 4 lane wide central spine road

At Songbirds, you'll find a landscape design that is serene, focused, classic and yet contemporary. The landscape concept embodies a design approach to create environments that merge the indoor and outdoor living environs.