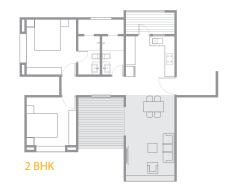

#### 2 BHK

.....

Area 1009/991 sqft Living Dining Kitchen Terrace Bedroom 2 nos Bathroom 2 nos Utility

Adherence to quality norms
High quality fixtures & fittings
Seismic resistant structure
Third party quality inspections

LIVING
DINING
KITCHEN
BEDROOM x 2
BATHROOM x 2
UTILITY SPACE
TERRACE

www.Zricks.com