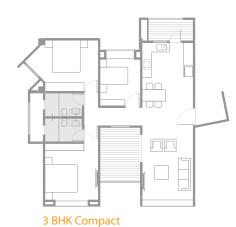

## **CONFIGURATIONS**

The homes at Iris Bavdhan are designed in 3 configurations – 2BHK, 3 BHK Compact and 3 BHK. All three configurations have been designed to give its residents the optimum utilization of space. Large living rooms, well-laid out kitchens and comfortable bedrooms make a perfect home at Iris Bavdhan.

#### 3BHK COMPACT

Area 1339 sqft Living Dining Kitchen Terrace Bedroom 3 nos Bathroom 2 nos Utility