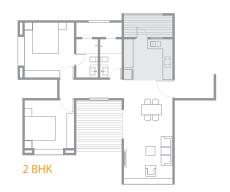

#### 2 BHK

.....

Area 1009/991 sqft Living Dining Kitchen Terrace Bedroom 2 nos Bathroom 2 nos Utility

Adherence to quality norms
High quality fixtures & fittings
Seismic resistant structure
Third party quality inspections

LIVING
DINING
KITCHEN
BEDROOM x 2
BATHROOM x 2
UTILITY SPACE
TERRACE

www.Zricks.com