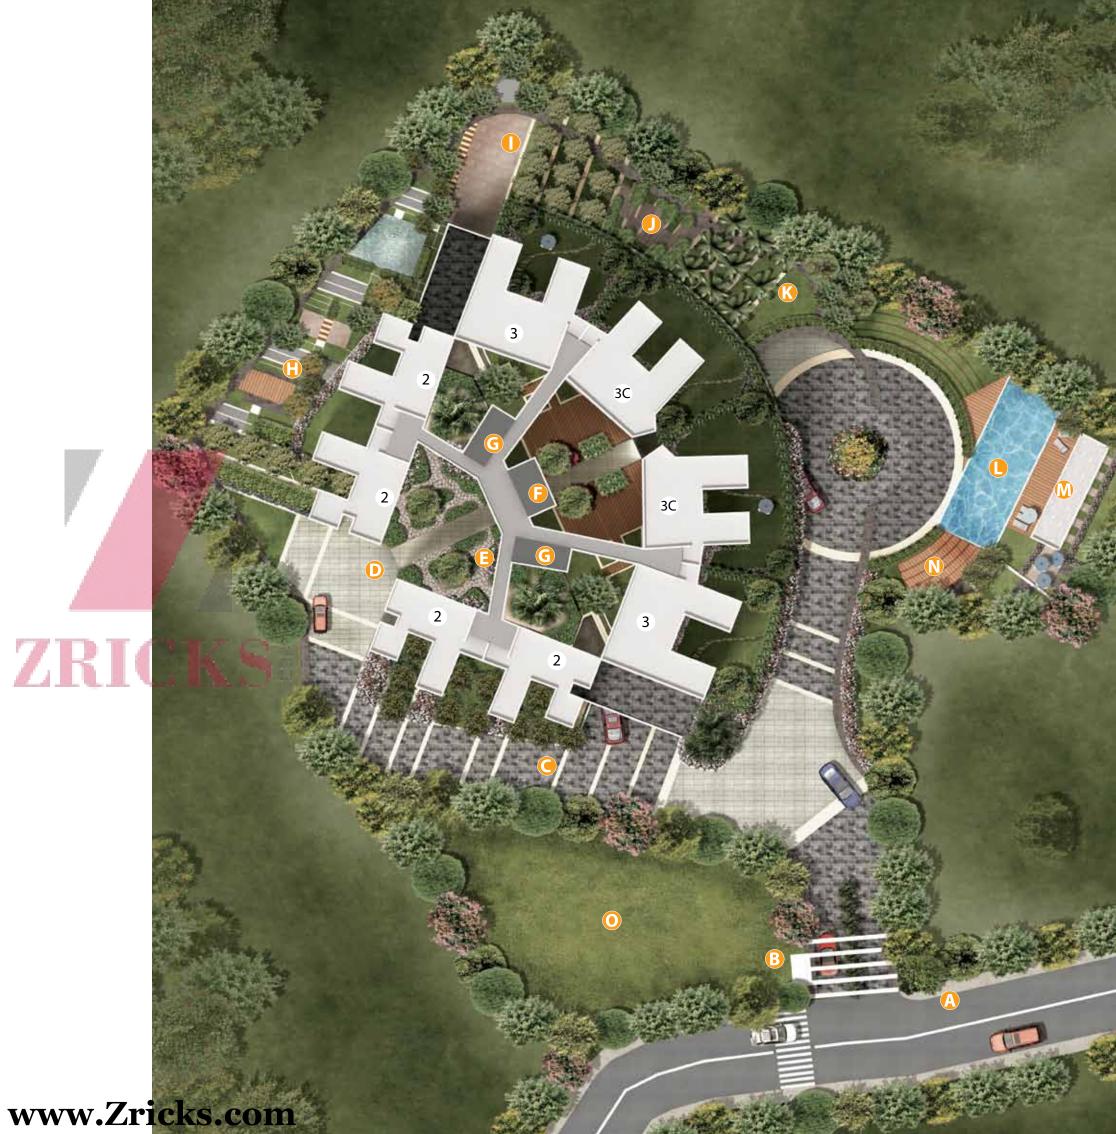

# IRIS \_BAVDHAN TOP VIEW

- Access Road
- B Main Entrance and Security Cabin
- Internal Driveway
- Entry Plaza
- Atrium Garden
- Elevator x 3 Nos.
- G Staircase x 2 Nos.
- Multipurpose Play Court
- Walking Track
- Party Lawn
- K Toddler's Play Area
- Swimming Pool
- M Club House & Fitness Center
- N Sun Deck
- Amenity Space
- 2 2-BHK Apartment
- **3C** 3-BHK Compact
- **3** 3 BHK Apartment