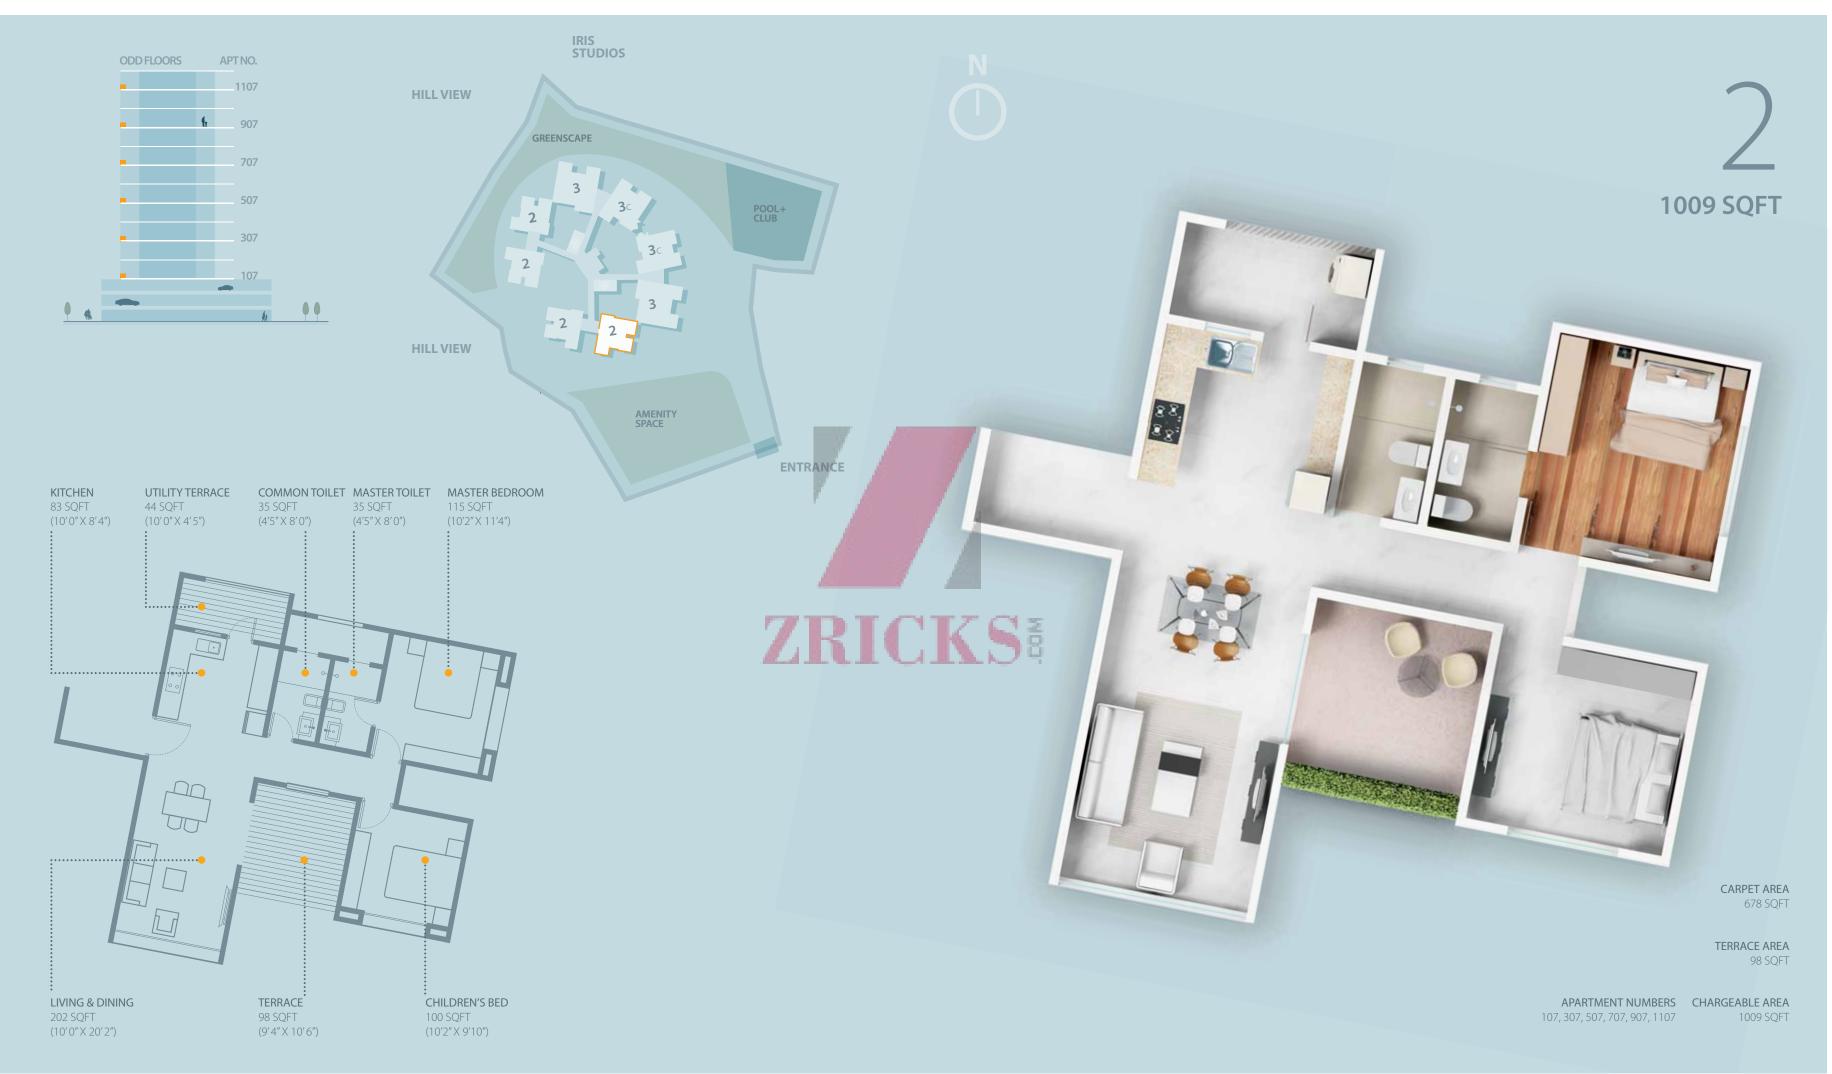

#### 2 BHK

.....

Area 1009/991 sqft Living Dining Kitchen Terrace Bedroom 2 nos Bathroom 2 nos Utility

#### **FACT FILE**

Iris is a complex of 11-Storey towers with 100 Apartments: 2-BHK, 3-BHK Compact and 3-BHK apartments spread over approximately 2 acres of land, designed using the i-home concept. Every aspect of design at Iris reflects meticulous planning and precise implementation upholding your interests at every step.

Wing A: 11 storeys | Twenty-two 2-BHK apartments
Wing B: 11 storeys | Eleven 3-BHK apartments &
Eleven 3-BHK Compact apartments
Wing C: 11 storeys | Eleven 3-BHK apartments &
Eleven 3-BHK Compact apartments
Wing D: 11 storeys | Twenty-two 2-BHK apartments

Please note that on all floor plans, the apartment numbers begin with digits that indicate the floor level and end with digits that indicate the configuration of the apartment.

The configurations on every floor are as follows: 01, 02, 07 and 08: 2-BHK 04 and 05: Compact 3-BHK 03 and 06: 3-BHK