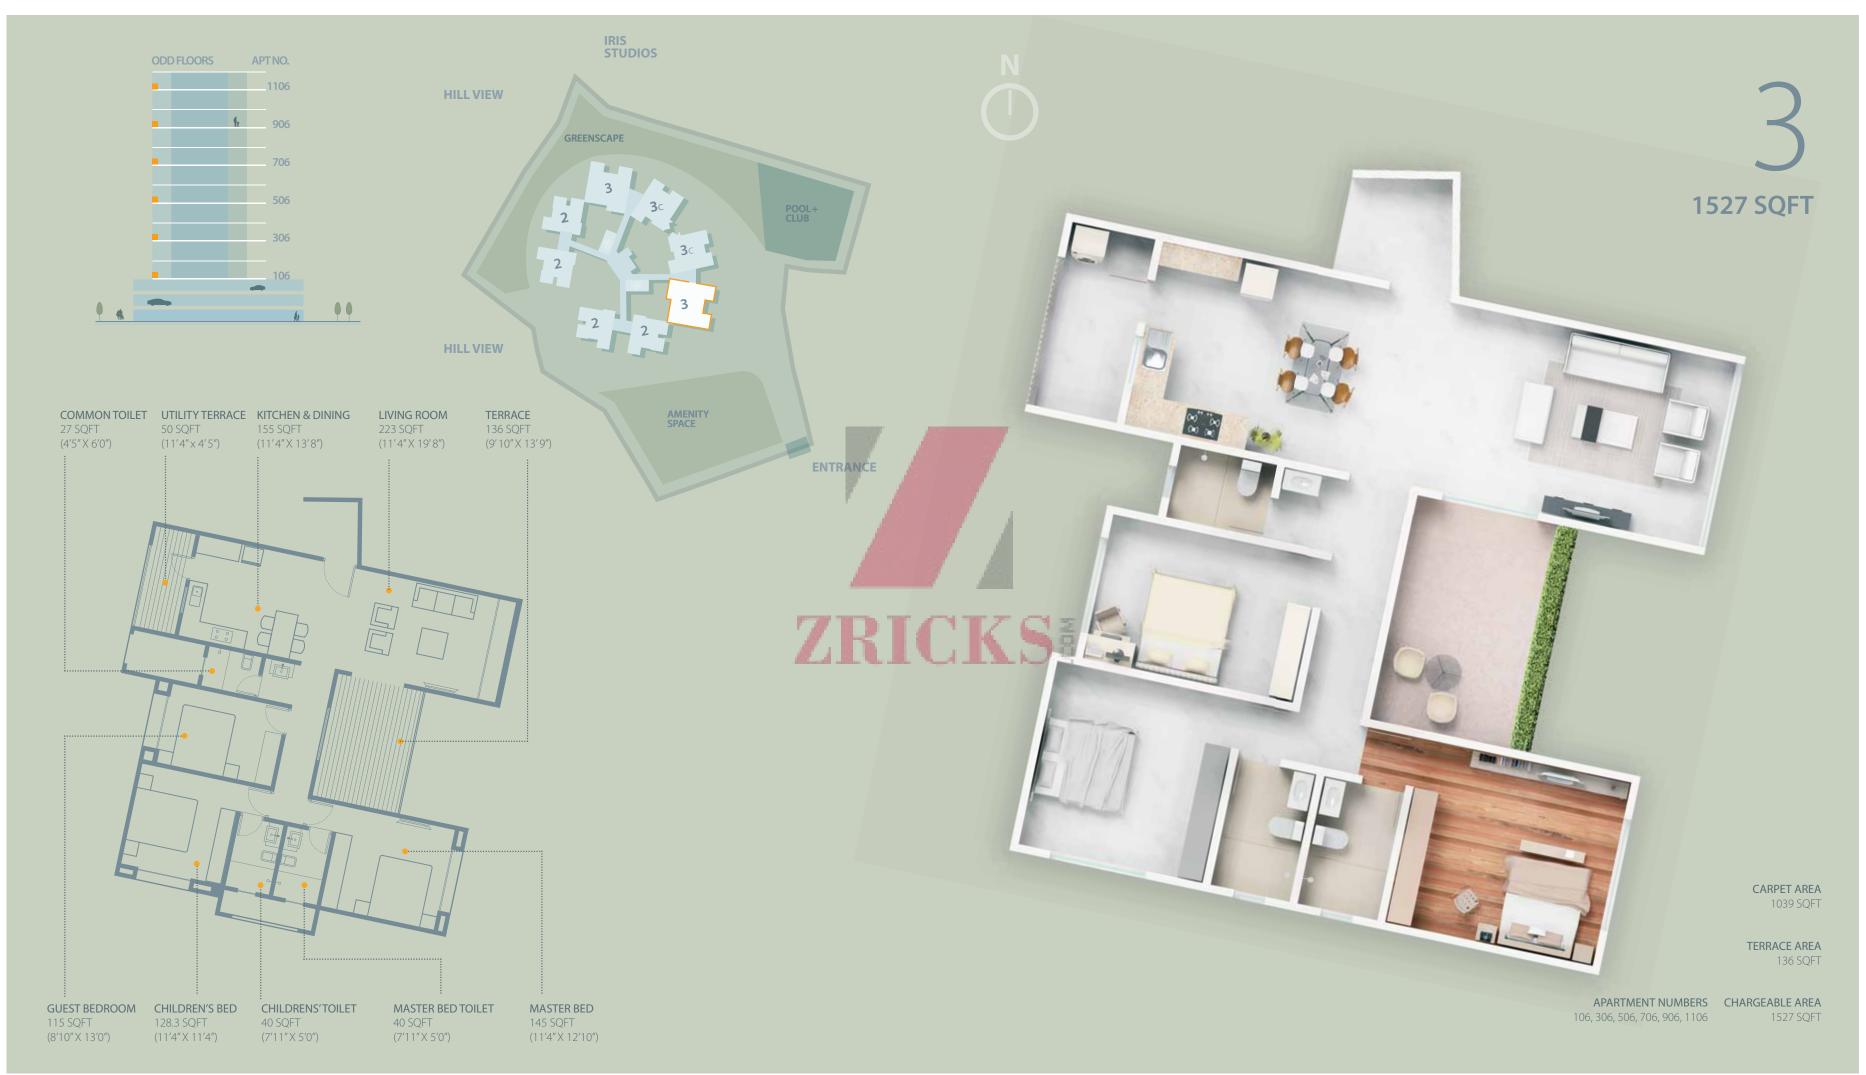

#### 3 BHK

Area 1527/1481 sqft Living Dining Kitchen Terrace Bedroom 3 nos Bathroom 3 nos Utility

2 BHK

3 BHK COMPACT

3 BHK

www.Zricks.com

Please note that on all floor plans, the apartment numbers begin with digits that indicate the floor level and end with digits that indicate the configuration of the apartment.

The configurations on every floor are as follows: 01, 02, 07 and 08: 2-BHK 04 and 05: Compact 3-BHK 03 and 06: 3-BHK