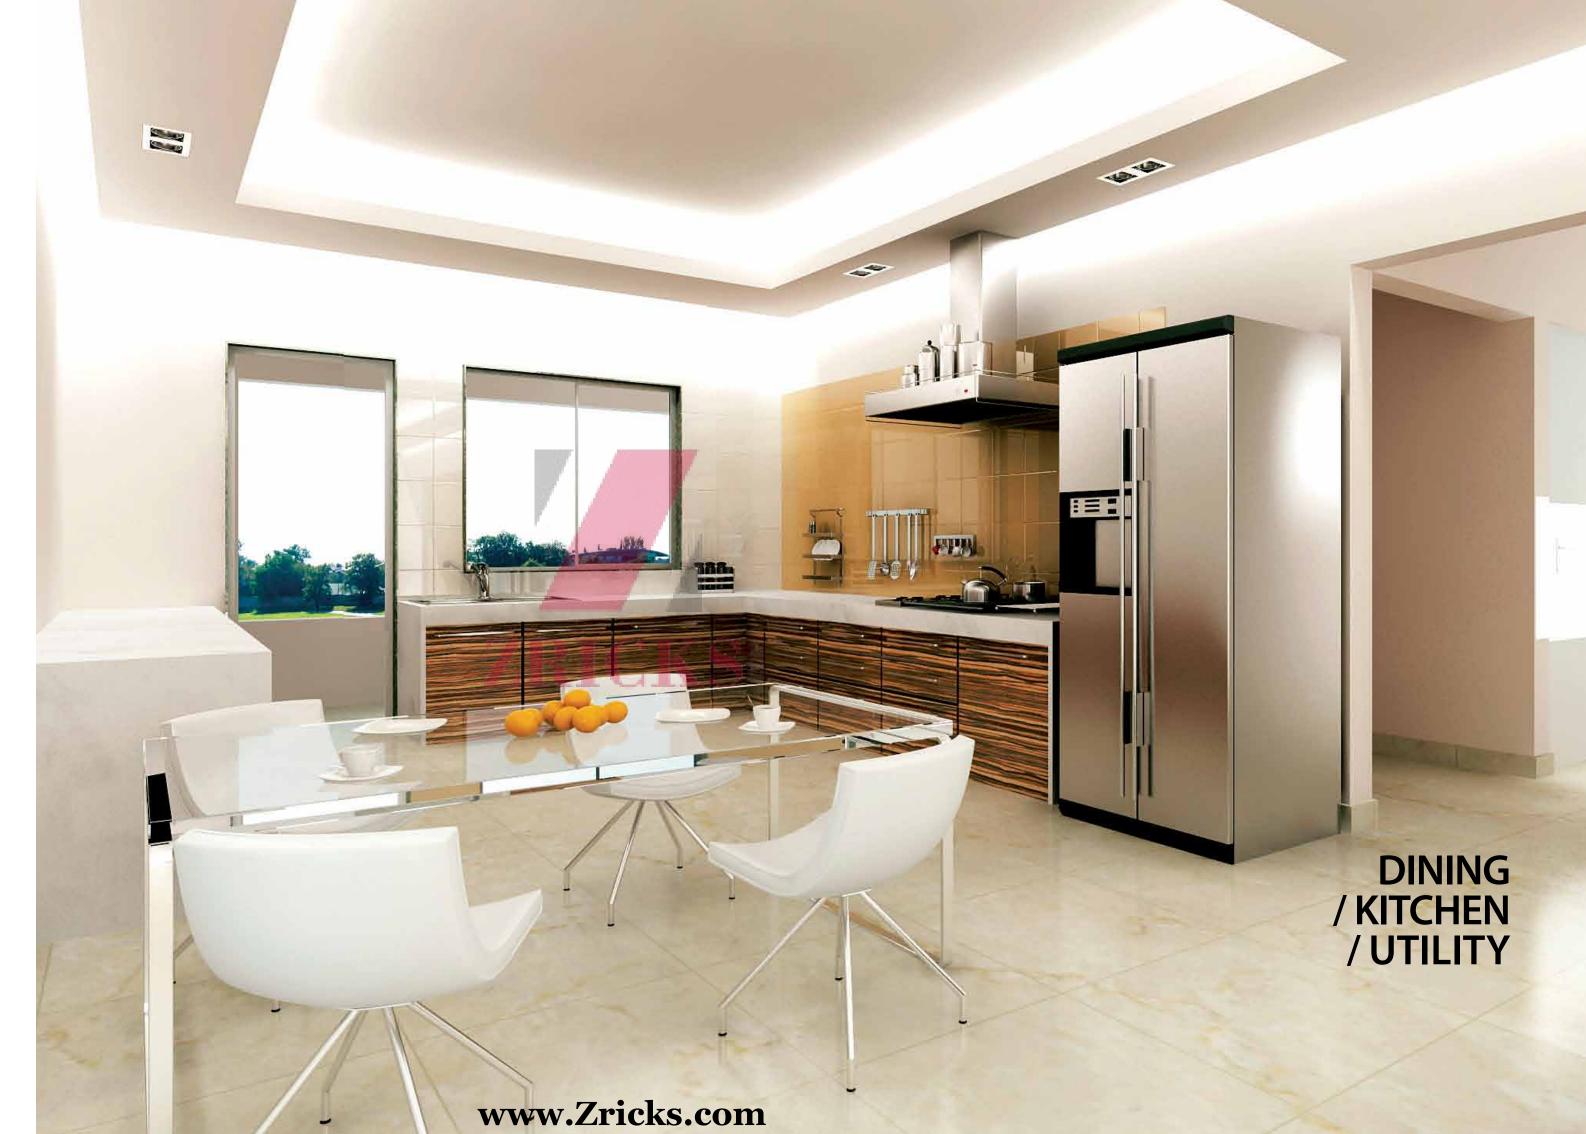

## **CONFIGURATIONS**

The homes at Iris Bavdhan are designed in 3 configurations – 2BHK, 3 BHK Compact and 3 BHK. All three configurations have been designed to give its residents the optimum utilization of space. Large living rooms, well-laid out kitchens and comfortable bedrooms make a perfect home at Iris Bavdhan.

#### 3BHK COMPACT

Area 1339 sqft Living Dining Kitchen Terrace Bedroom 3 nos Bathroom 2 nos Utility