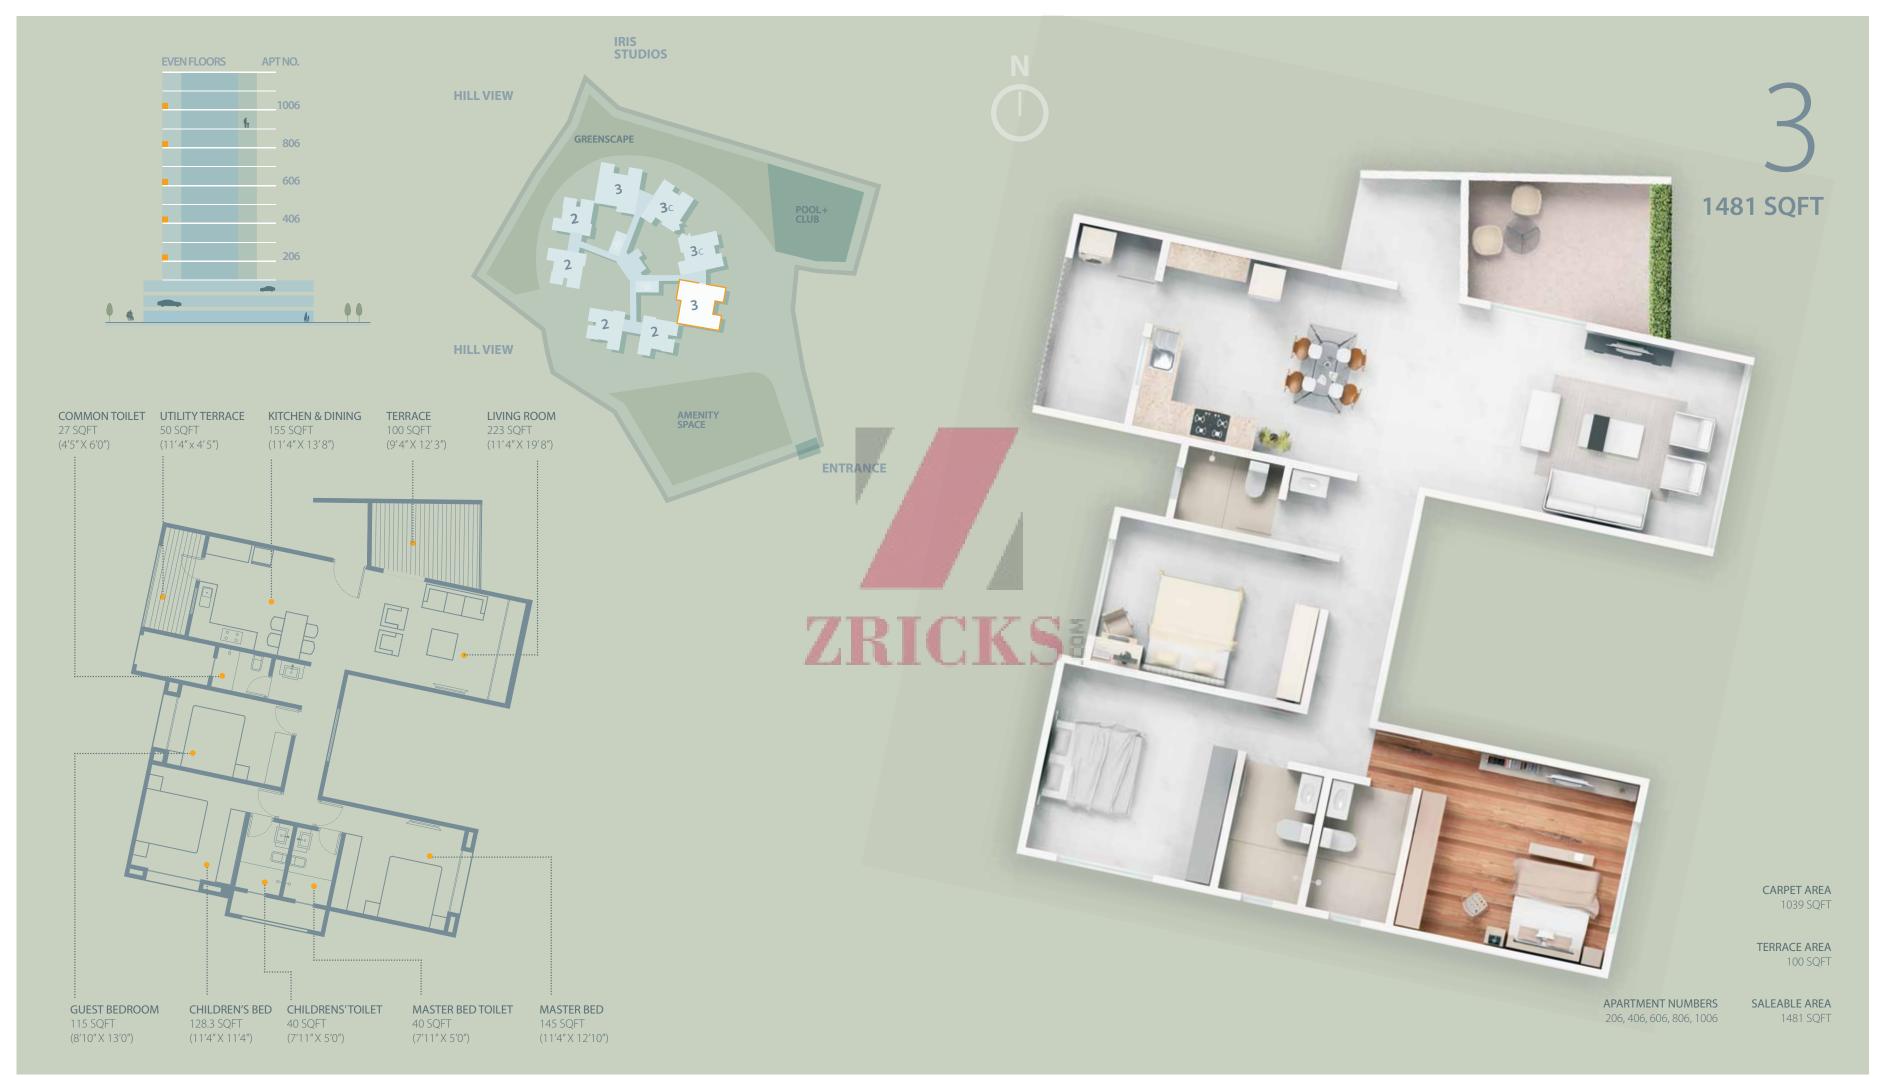

#### 3 BHK

Area 1527/1481 sqft Living Dining Kitchen Terrace Bedroom 3 nos Bathroom 3 nos Utility

2 BHK

3 BHK COMPACT

3 BHK

www.Zricks.com

Please note that on all floor plans, the apartment numbers begin with digits that indicate the floor level and end with digits that indicate the configuration of the apartment.

The configurations on every floor are as follows: 01, 02, 07 and 08: 2-BHK 04 and 05: Compact 3-BHK 03 and 06: 3-BHK