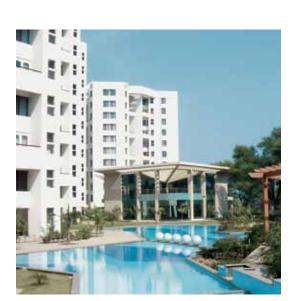

- 30,000 sq.ft. landscaped area
- Spacious clubhouse
- Swimming pool with kids pool
- Well-equipped fitness station
- Well-crafted party loungeWater features
- Walking track

www.Zricks.com

FLOOR PLANS

www.Zricks.com

#### Landscaping

- More than 30,000 sq. ft. of landscaped & dryscaped area
- Swimming pool with deck area
- Club house
- Play area for children
- Toddlers play area
- A fully equipped fitness centre
- Indoor games
- Walking track
- Separate changing & wash rooms for men andwomen near the swimming pool
- Landscape design by renowned consultants from Australia