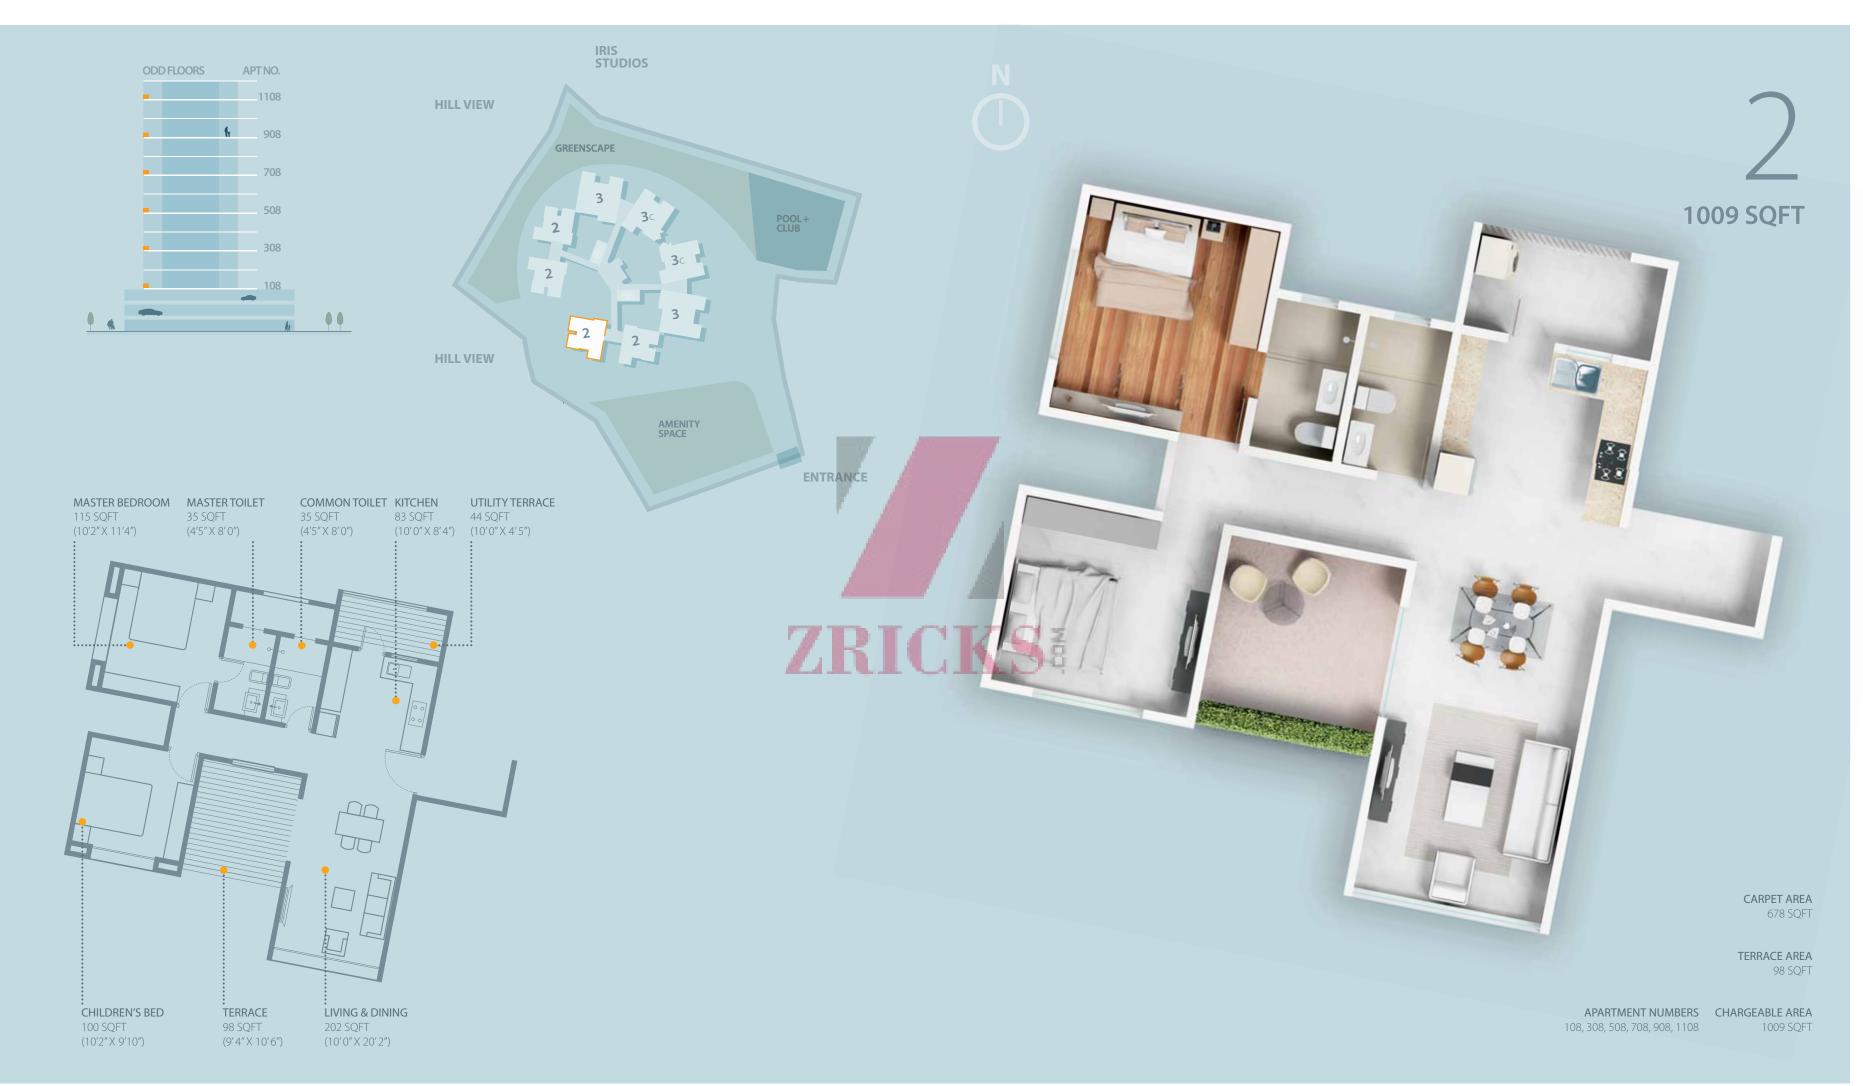

#### 2 BHK

.....

Area 1009/991 sqft Living Dining Kitchen Terrace Bedroom 2 nos Bathroom 2 nos Utility

#### **FACT FILE**

Iris is a complex of 11-Storey towers with 100 Apartments: 2-BHK, 3-BHK Compact and 3-BHK apartments spread over approximately 2 acres of land, designed using the i-home concept. Every aspect of design at Iris reflects meticulous planning and precise implementation upholding your interests at every step.

Please note that on all floor plans, the apartment numbers begin with digits that indicate the floor level and end with digits that indicate the configuration of the apartment.

The configurations on every floor are as follows: 01, 02, 07 and 08: 2-BHK 04 and 05: Compact 3-BHK 03 and 06: 3-BHK