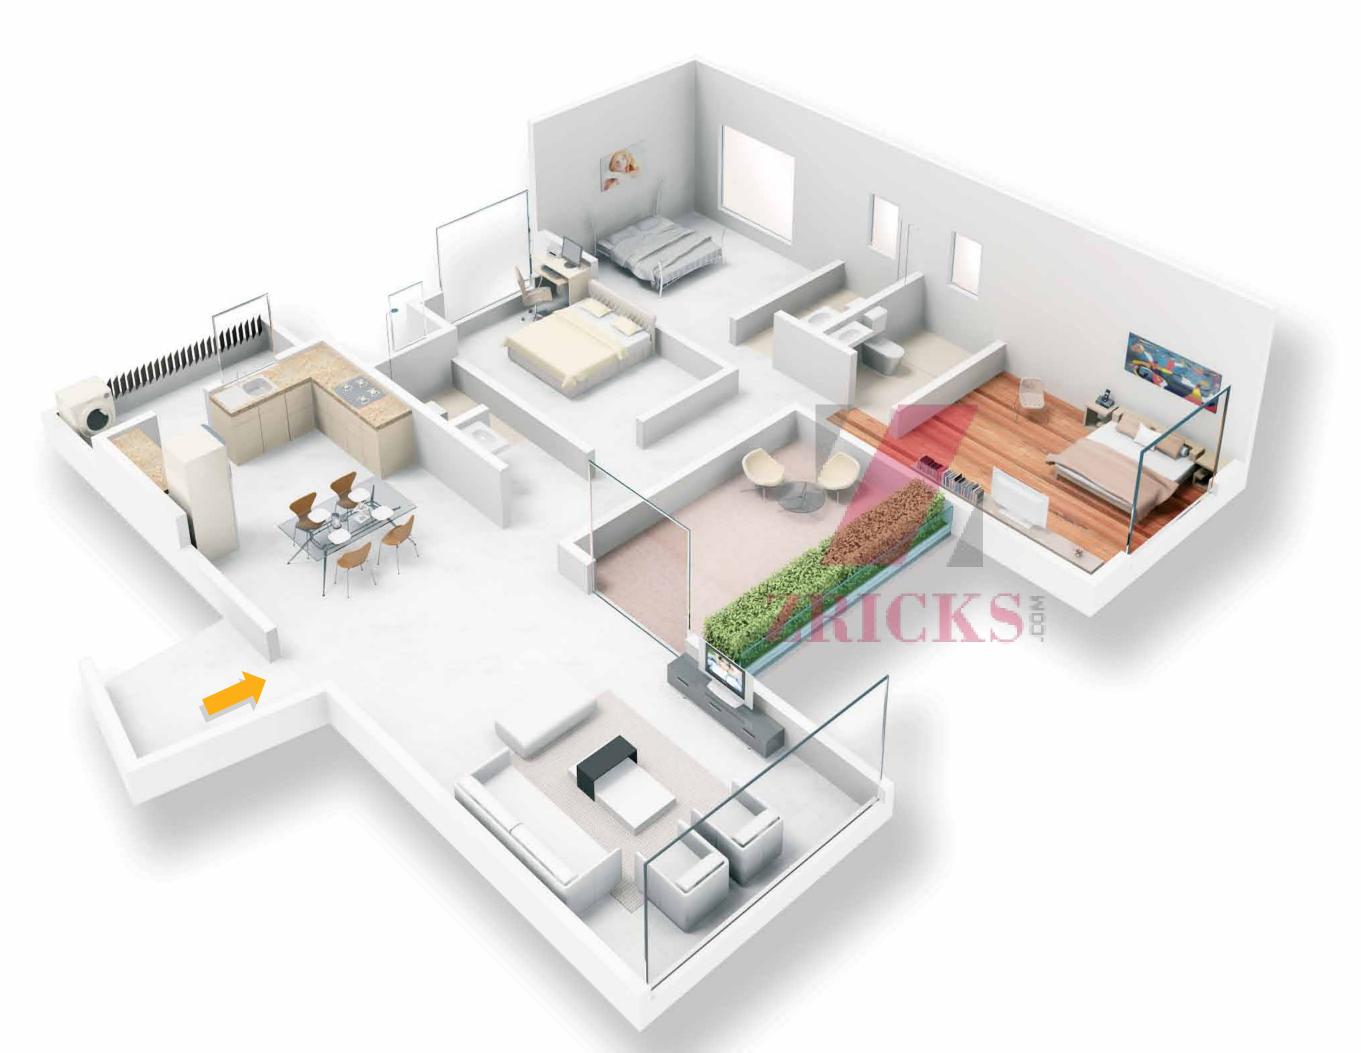

## **CONFIGURATIONS**

The homes at Iris Bavdhan are designed in 3 configurations – 2BHK, 3 BHK Compact and 3 BHK. All three configurations have been designed to give its residents the optimum utilization of space. Large living rooms, well-laid out kitchens and comfortable bedrooms make a perfect home at Iris Bavdhan.

#### 3BHK COMPACT

Area 1339 sqft Living Dining Kitchen Terrace Bedroom 3 nos Bathroom 2 nos Utility