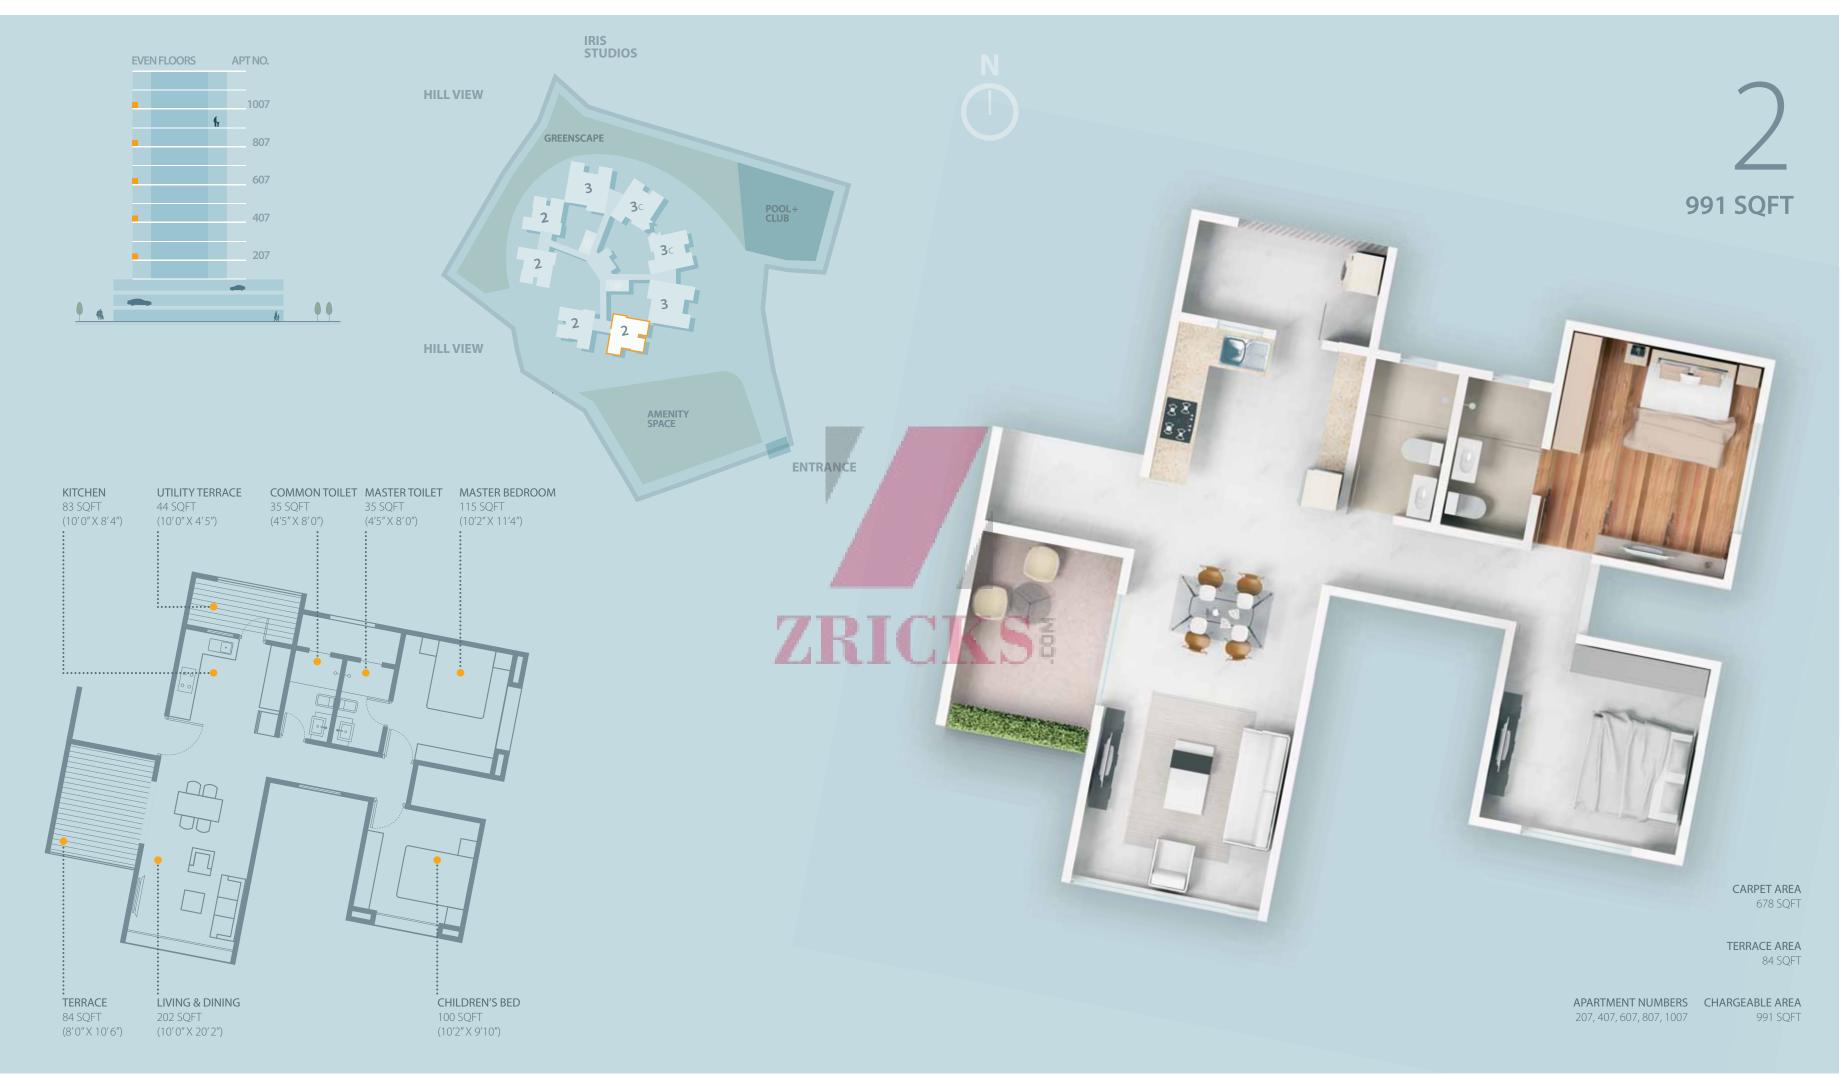

#### 2 BHK

.....

Area 1009/991 sqft Living Dining Kitchen Terrace Bedroom 2 nos Bathroom 2 nos Utility

#### **FACT FILE**

Iris is a complex of 11-Storey towers with 100 Apartments: 2-BHK, 3-BHK Compact and 3-BHK apartments spread over approximately 2 acres of land, designed using the i-home concept. Every aspect of design at Iris reflects meticulous planning and precise implementation upholding your interests at every step.

Wing A: 11 storeys | Twenty-two 2-BHK apartments
Wing B: 11 storeys | Eleven 3-BHK apartments &
Eleven 3-BHK Compact apartments
Wing C: 11 storeys | Eleven 3-BHK apartments &
Eleven 3-BHK Compact apartments
Wing D: 11 storeys | Twenty-two 2-BHK apartments

Please note that on all floor plans, the apartment numbers begin with digits that indicate the floor level and end with digits that indicate the configuration of the apartment.

The configurations on every floor are as follows: 01, 02, 07 and 08: 2-BHK 04 and 05: Compact 3-BHK 03 and 06: 3-BHK