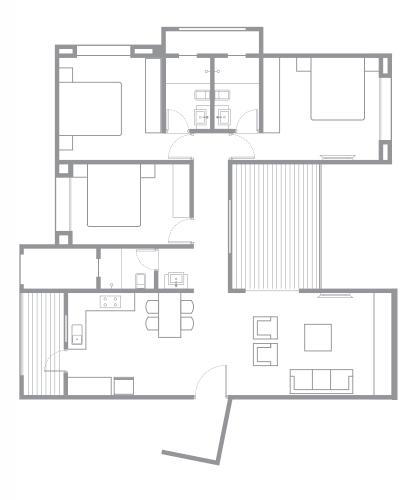

## **CONFIGURATIONS**

The homes at Iris Bavdhan are designed in 3 configurations – 2BHK, 3 BHK Compact and 3 BHK. All three configurations have been designed to give its residents the optimum utilization of space. Large living rooms, well-laid out kitchens and comfortable bedrooms make a perfect home at Iris Bavdhan.

#### 2 BHK

.....

Area 1009/991 sqft Living Dining Kitchen Terrace Bedroom 2 nos Bathroom 2 nos Utility

#### 3BHK COMPACT

Area 1339 sqft Living Dining Kitchen Terrace Bedroom 3 nos Bathroom 2 nos Utility

#### 3 BHK

Area 1527/1481 sqft Living Dining Kitchen Terrace Bedroom 3 nos Bathroom 3 nos Utility

2 BHK

3 BHK COMPACT

3 BHK

www.Zricks.com