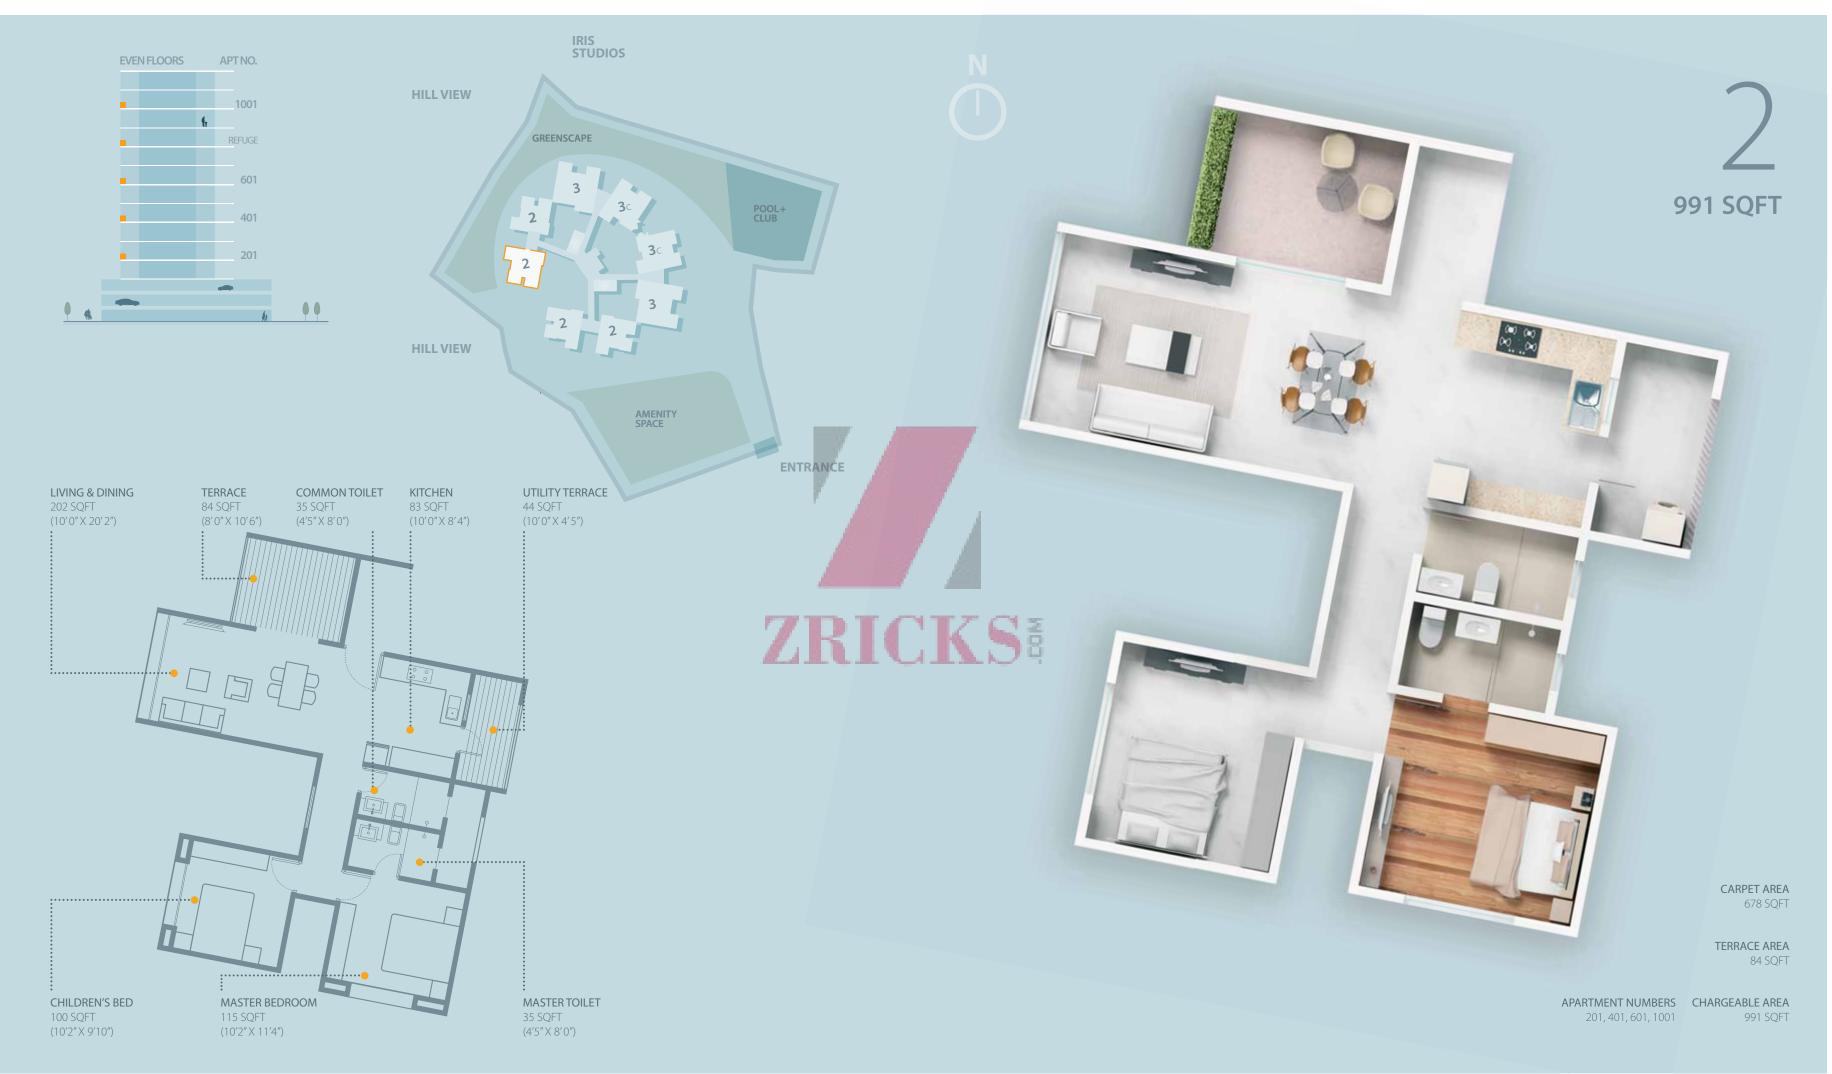

#### 2 BHK

.....

Area 1009/991 sqft Living Dining Kitchen Terrace Bedroom 2 nos Bathroom 2 nos Utility

Please note that on all floor plans, the apartment numbers begin with digits that indicate the floor level and end with digits that indicate the configuration of the apartment.

The configurations on every floor are as follows: 01, 02, 07 and 08: 2-BHK 04 and 05: Compact 3-BHK 03 and 06: 3-BHK