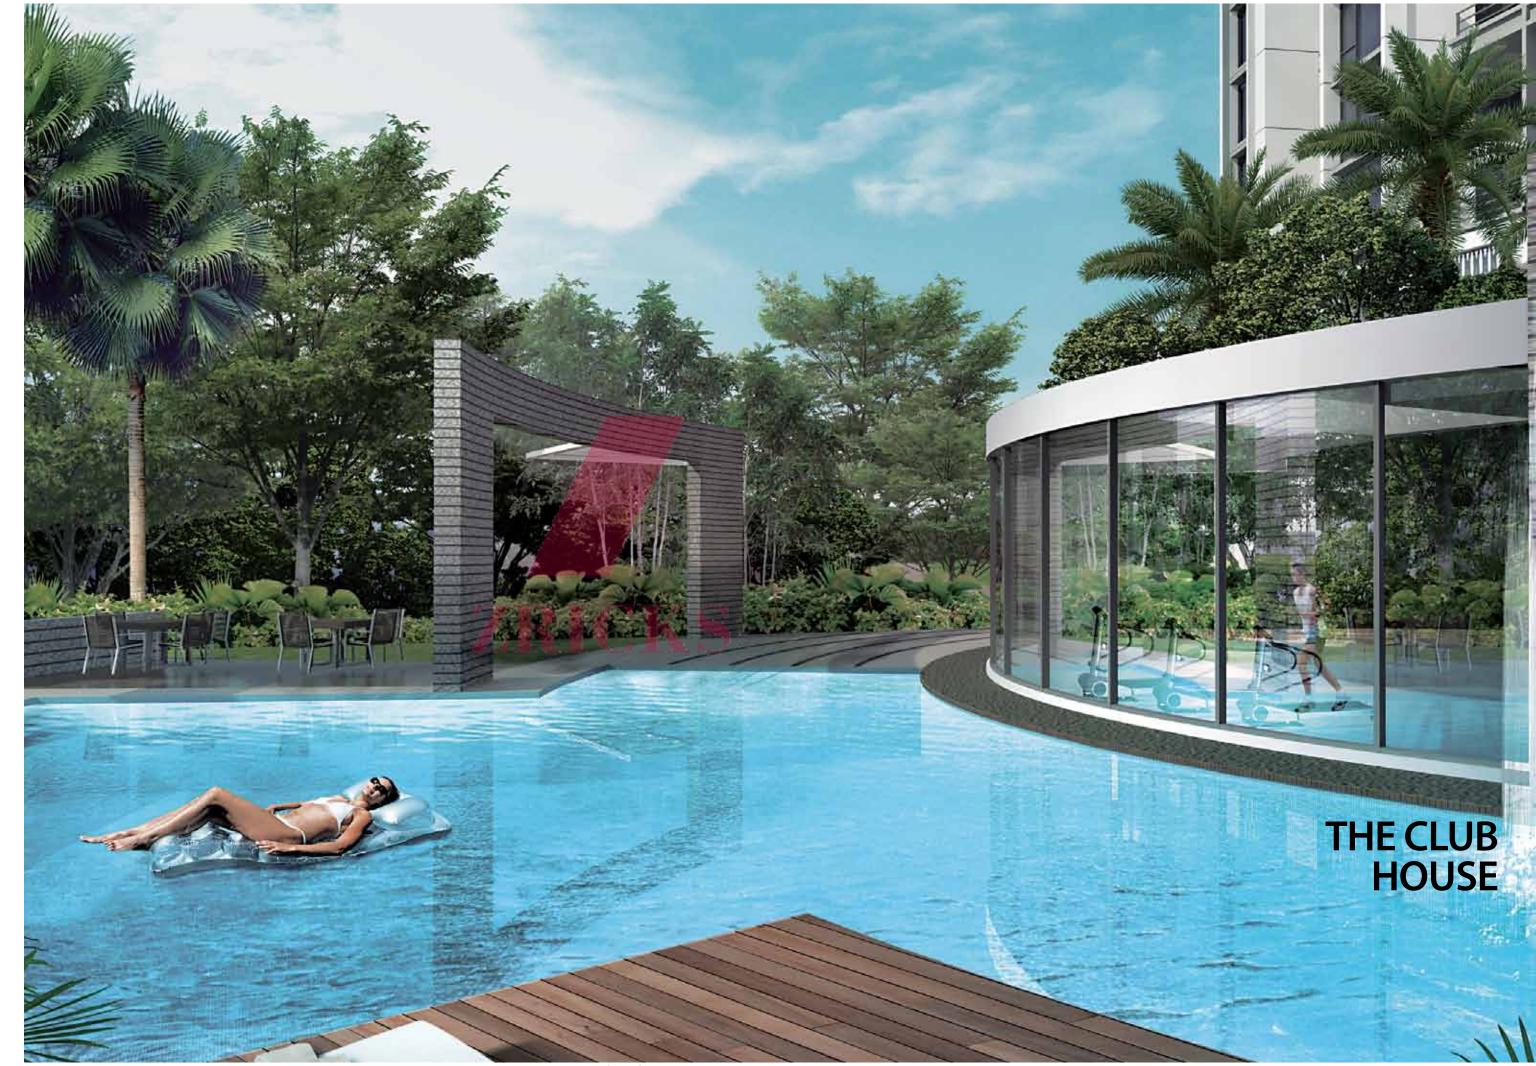

- 30,000 sq.ft. landscaped area
- Spacious clubhouse
- Swimming pool with kids pool
- Well-equipped fitness station
- Well-crafted party loungeWater features
- Walking track

www.Zricks.com

FLOOR PLANS

www.Zricks.com

#### Landscaping

- More than 30,000 sq. ft. of landscaped & dryscaped area
- Swimming pool with deck area
- Club house
- Play area for children
- Toddlers play area
- A fully equipped fitness centre
- Indoor games
- Walking track
- Separate changing & wash rooms for men andwomen near the swimming pool
- Landscape design by renowned consultants from Australia