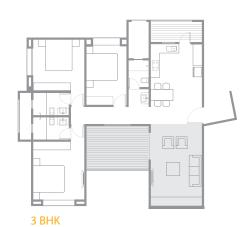

#### 3 BHK

Area 1527/1481 sqft Living Dining Kitchen Terrace Bedroom 3 nos Bathroom 3 nos Utility

2 BHK

3 BHK COMPACT

3 BHK

www.Zricks.com

LIVING
DINING
KITCHEN
BEDROOM x 3
BATHROOM x 2
UTILITY SPACE
TERRACE

www.Zricks.com

LIVING
DINING
KITCHEN
BEDROOM x 3
BATHROOM x 3
UTILITY SPACE
TERRACE

www.Zricks.com

- Video door phone
- Elegant main door
- 2'x 2'vitrified tiles with skirting
- Ceramic tiles for terraces
- Internal walls with smooth gypsum finish
- Internal walls with high quality plastic paint
- Premium quality sliding windows with designer grills
- TV and telephone points
- Branded modular electrical fittings
- Sufficient electrical points
- Power backup