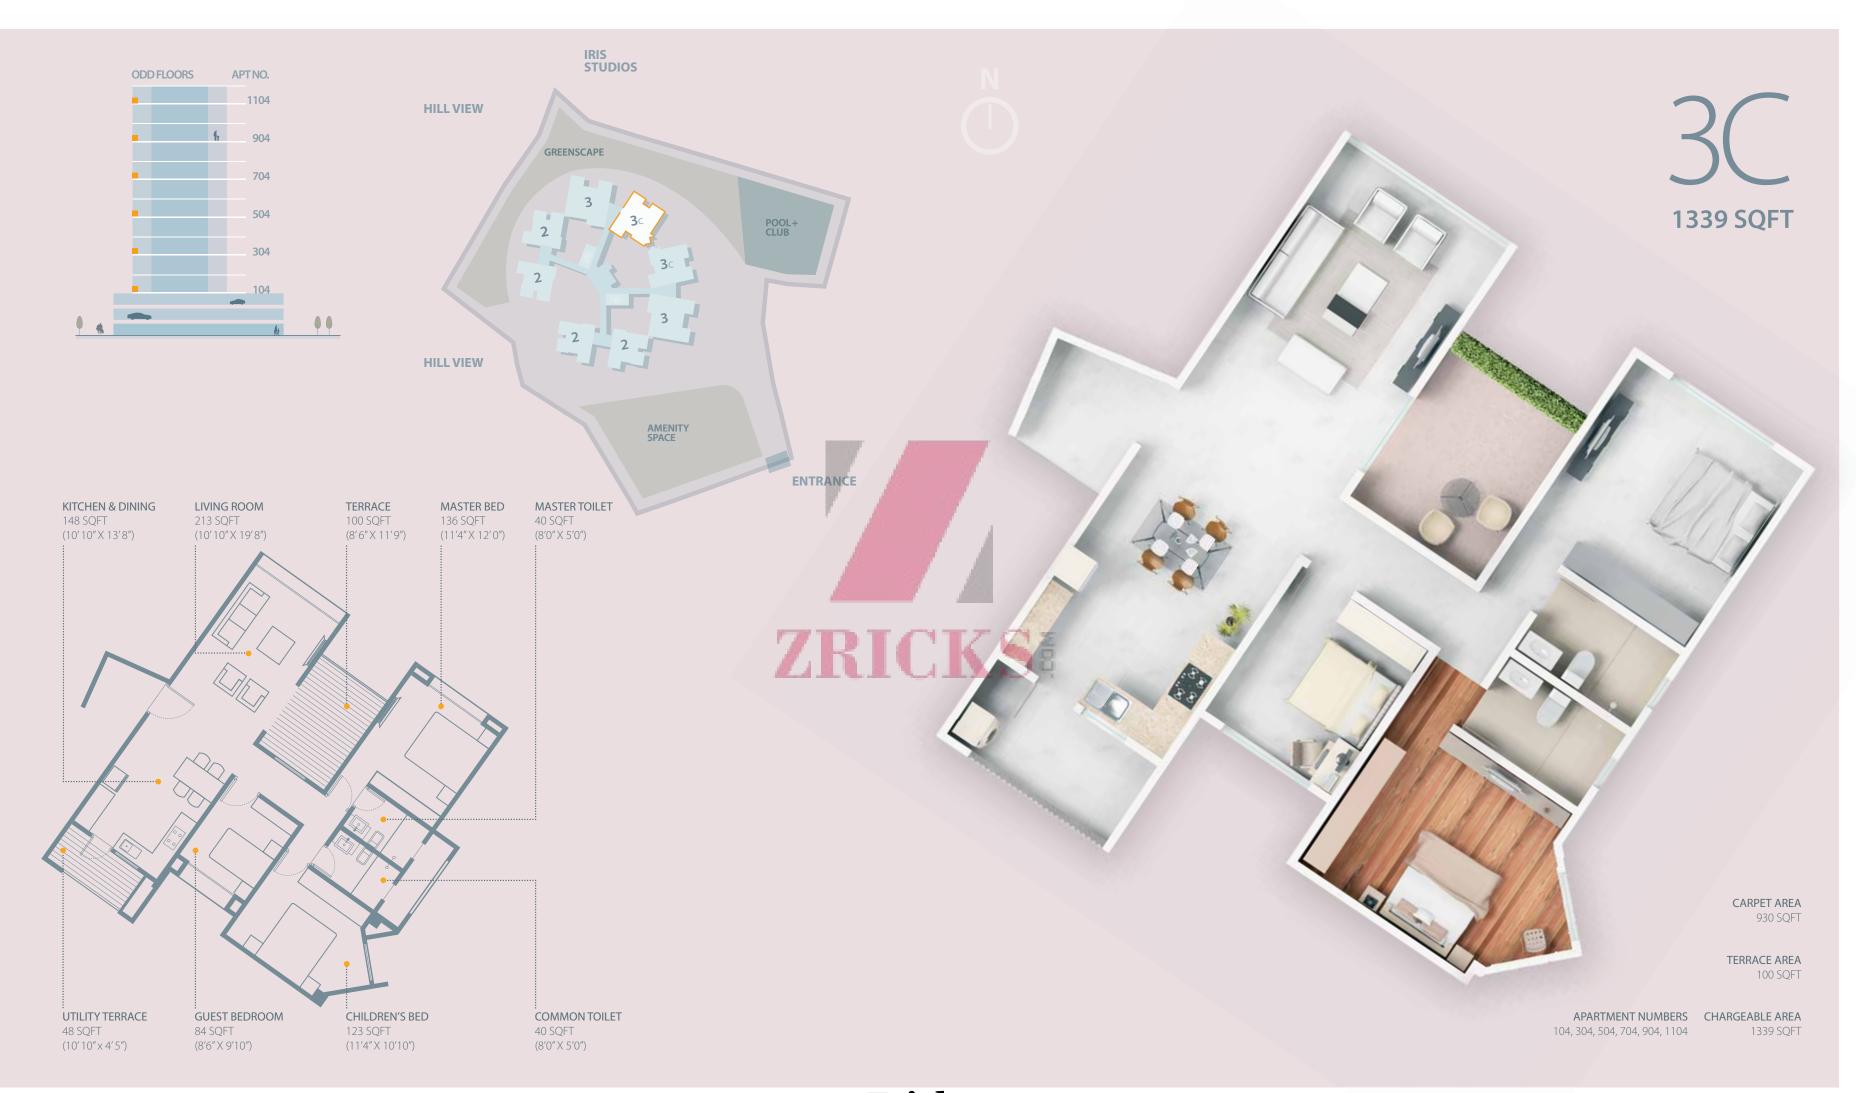

#### 3BHK COMPACT

Area 1339 sqft Living Dining Kitchen Terrace Bedroom 3 nos Bathroom 2 nos Utility

#### **FACT FILE**

Iris is a complex of 11-Storey towers with 100 Apartments: 2-BHK, 3-BHK Compact and 3-BHK apartments spread over approximately 2 acres of land, designed using the i-home concept. Every aspect of design at Iris reflects meticulous planning and precise implementation upholding your interests at every step.

Please note that on all floor plans, the apartment numbers begin with digits that indicate the floor level and end with digits that indicate the configuration of the apartment.

The configurations on every floor are as follows: 01, 02, 07 and 08: 2-BHK 04 and 05: Compact 3-BHK 03 and 06: 3-BHK