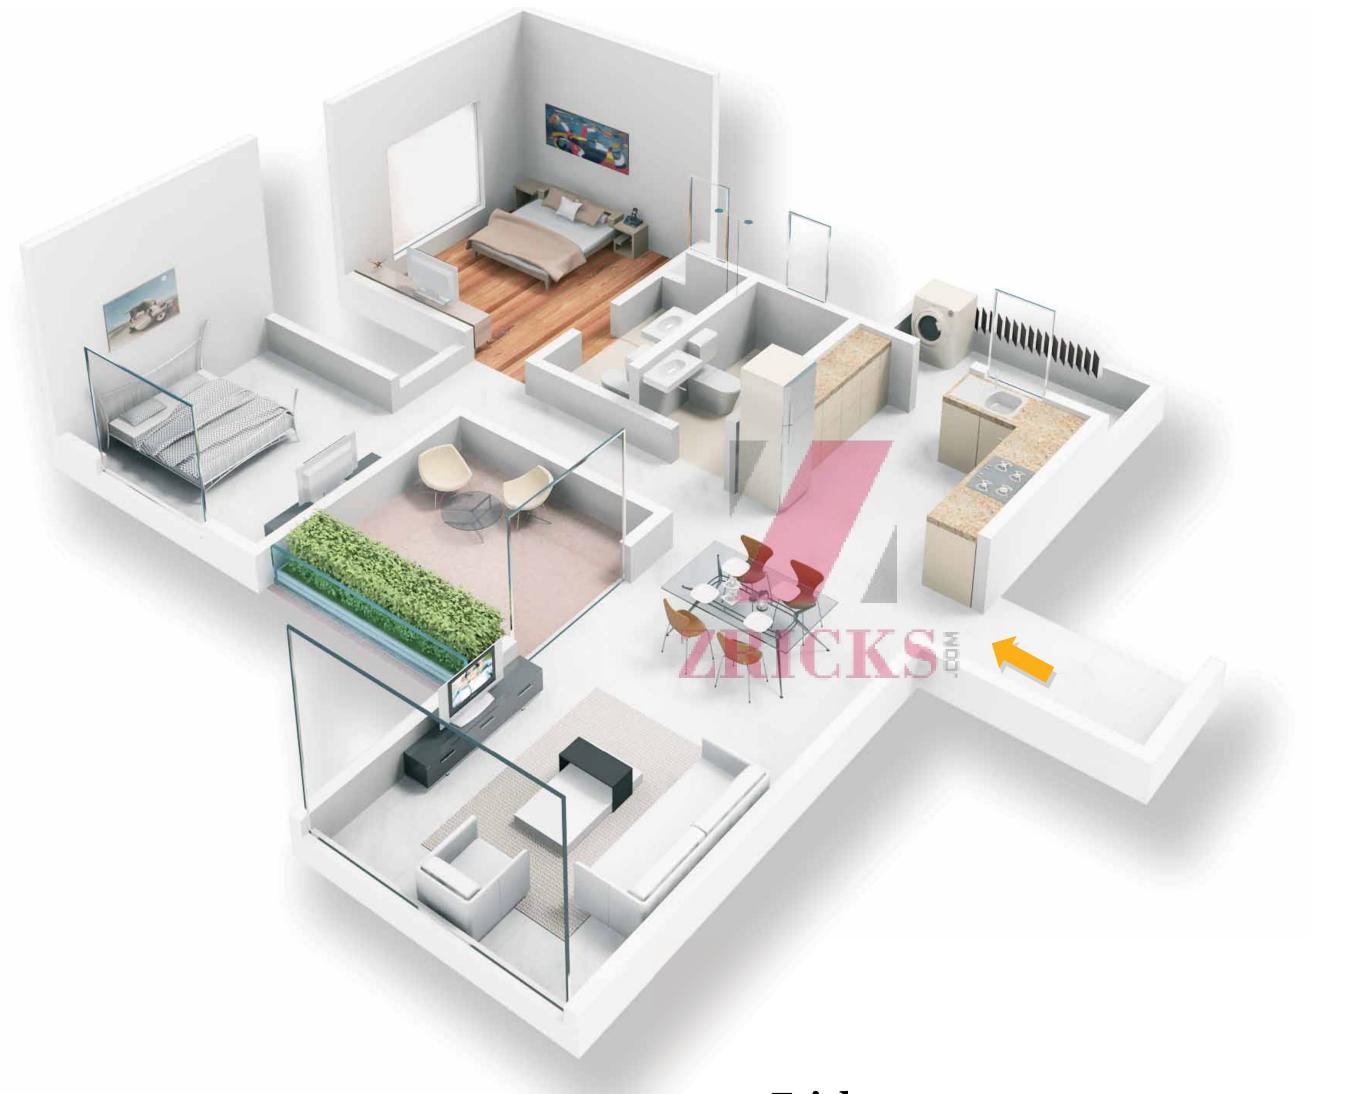

## **CONFIGURATIONS**

The homes at Iris Bavdhan are designed in 3 configurations – 2BHK, 3 BHK Compact and 3 BHK. All three configurations have been designed to give its residents the optimum utilization of space. Large living rooms, well-laid out kitchens and comfortable bedrooms make a perfect home at Iris Bavdhan.

#### 2 BHK

.....

Area 1009/991 sqft Living Dining Kitchen Terrace Bedroom 2 nos Bathroom 2 nos Utility