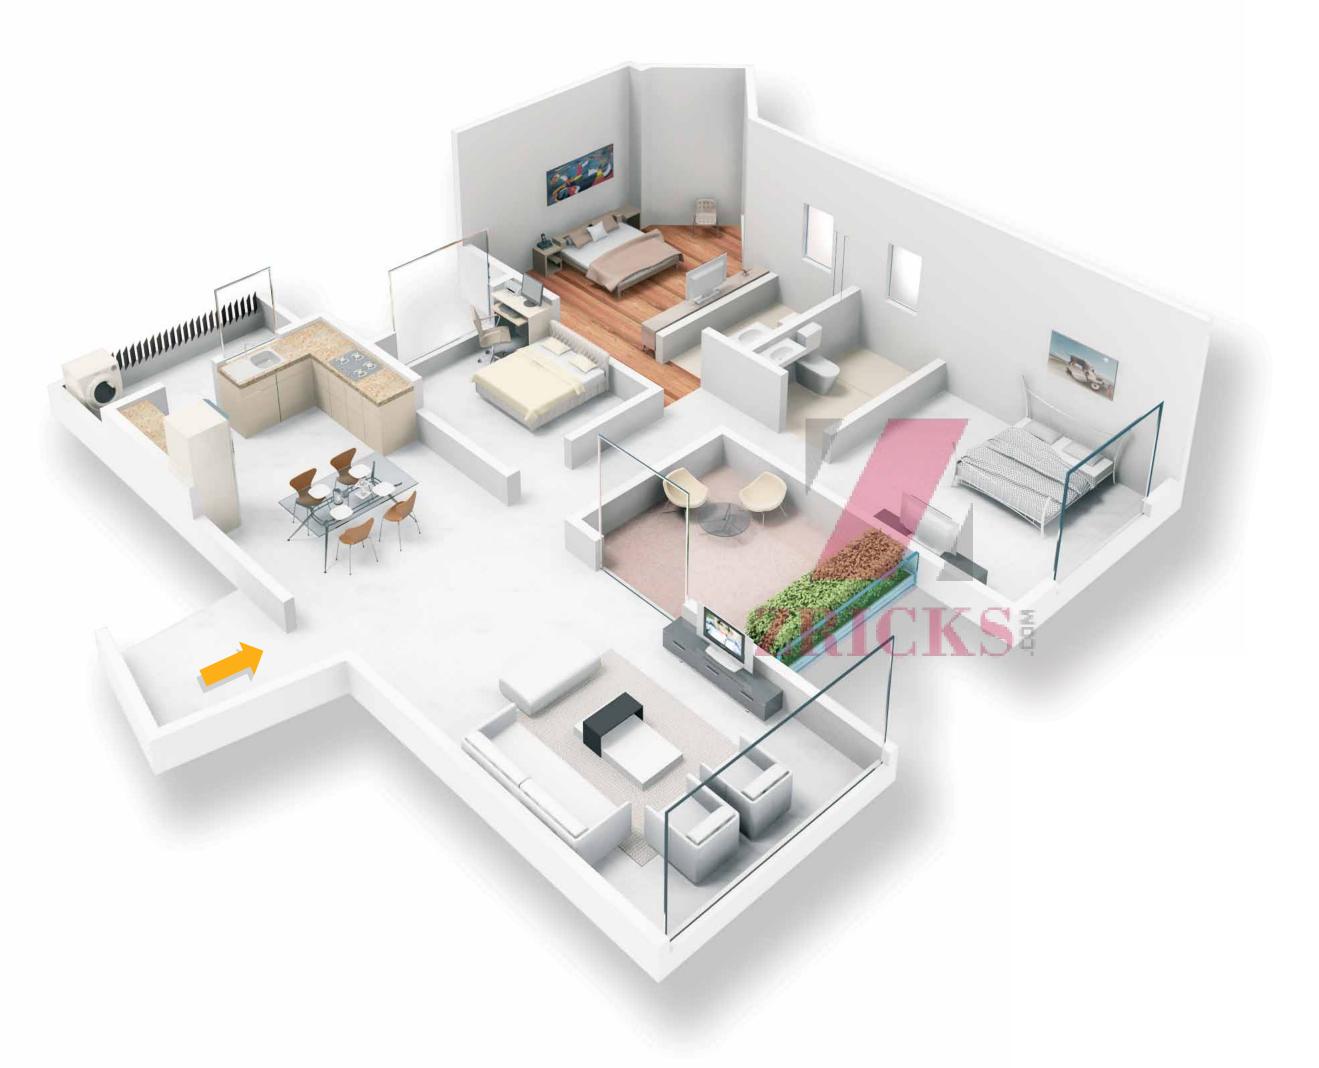

## **CONFIGURATIONS**

The homes at Iris Bavdhan are designed in 3 configurations – 2BHK, 3 BHK Compact and 3 BHK. All three configurations have been designed to give its residents the optimum utilization of space. Large living rooms, well-laid out kitchens and comfortable bedrooms make a perfect home at Iris Bavdhan.

#### 2 BHK

.....

Area 1009/991 sqft Living Dining Kitchen Terrace Bedroom 2 nos Bathroom 2 nos Utility