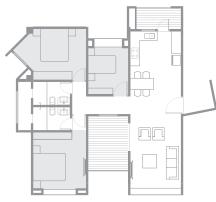

## **CONFIGURATIONS**

The homes at Iris Bavdhan are designed in 3 configurations – 2BHK, 3 BHK Compact and 3 BHK. All three configurations have been designed to give its residents the optimum utilization of space. Large living rooms, well-laid out kitchens and comfortable bedrooms make a perfect home at Iris Bavdhan.

#### 3BHK COMPACT

Area 1339 sqft Living Dining Kitchen Terrace Bedroom 3 nos Bathroom 2 nos Utility