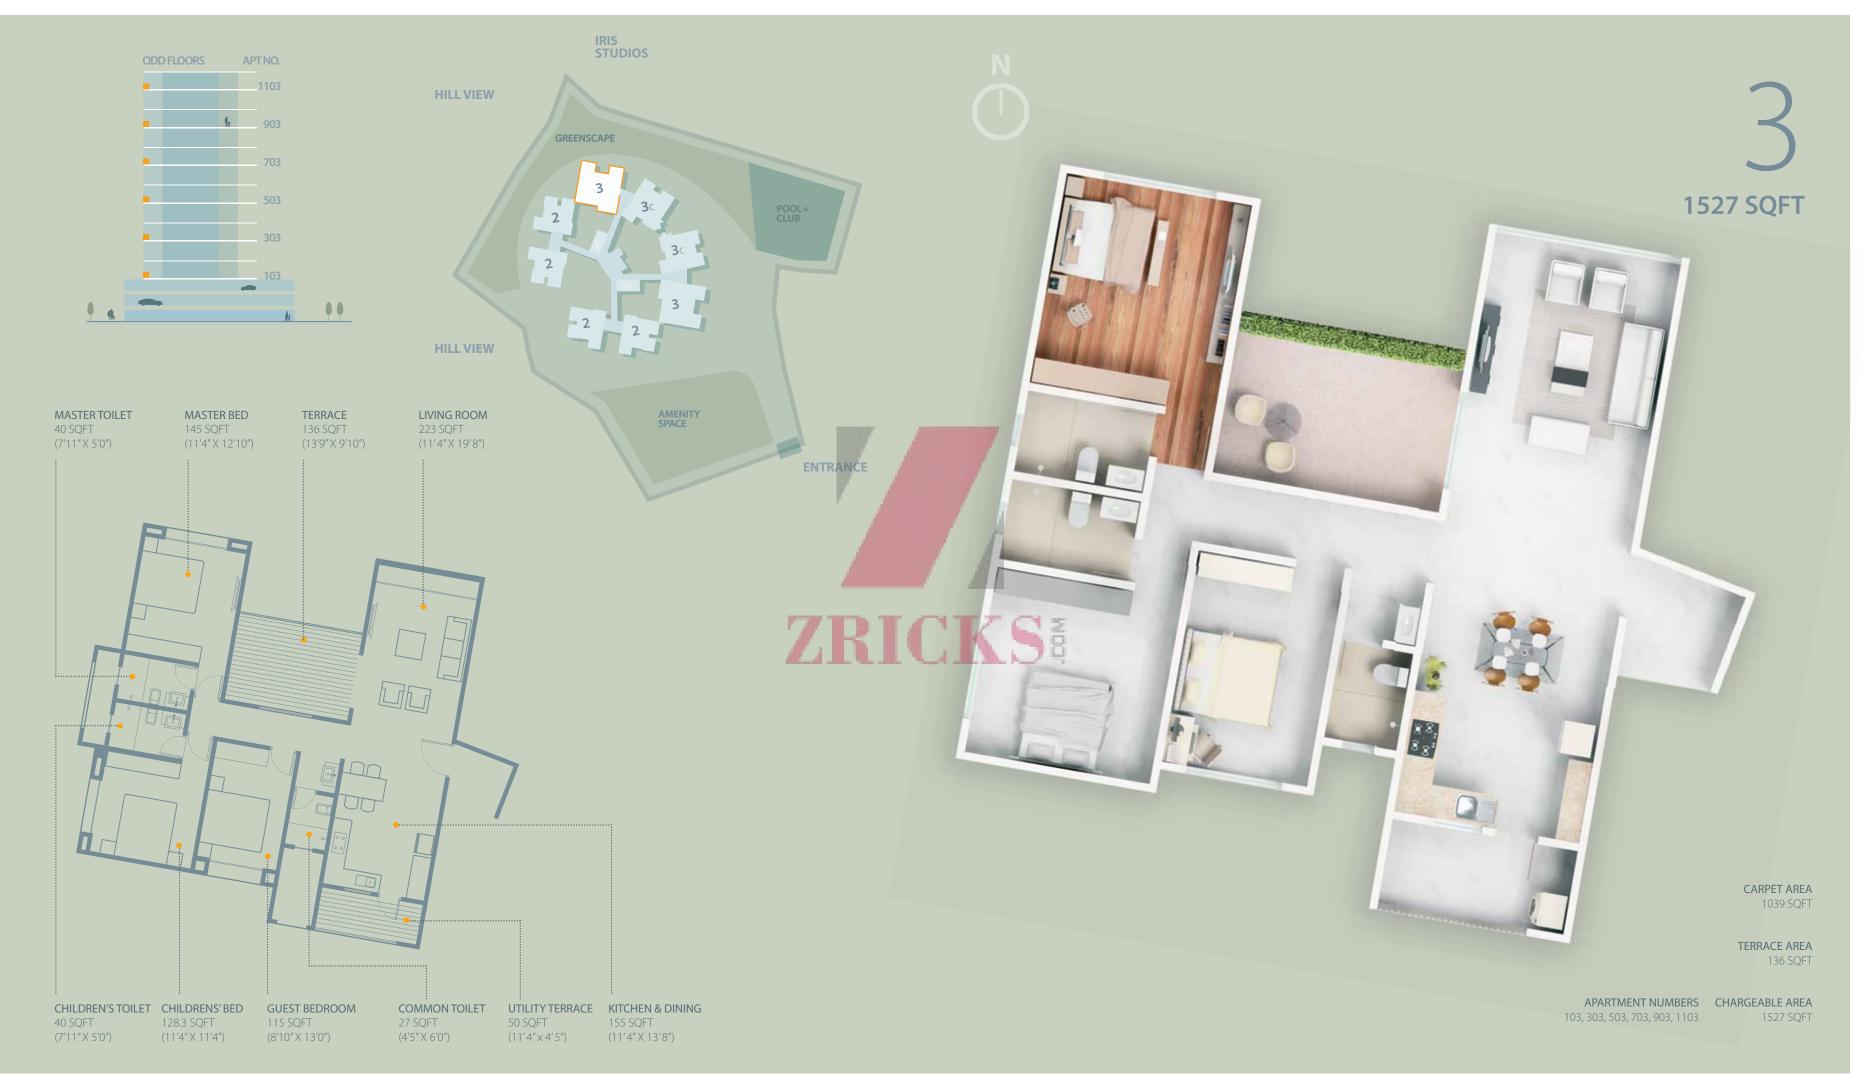

#### 3 BHK

Area 1527/1481 sqft Living Dining Kitchen Terrace Bedroom 3 nos Bathroom 3 nos Utility

2 BHK

3 BHK COMPACT

3 BHK

www.Zricks.com

Please note that on all floor plans, the apartment numbers begin with digits that indicate the floor level and end with digits that indicate the configuration of the apartment.

The configurations on every floor are as follows: 01, 02, 07 and 08: 2-BHK 04 and 05: Compact 3-BHK 03 and 06: 3-BHK