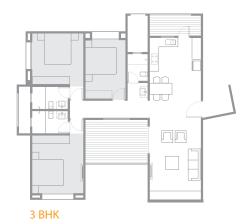

## **CONFIGURATIONS**

The homes at Iris Bavdhan are designed in 3 configurations – 2BHK, 3 BHK Compact and 3 BHK. All three configurations have been designed to give its residents the optimum utilization of space. Large living rooms, well-laid out kitchens and comfortable bedrooms make a perfect home at Iris Bavdhan.

#### 3 BHK

Area 1527/1481 sqft Living Dining Kitchen Terrace Bedroom 3 nos Bathroom 3 nos Utility

2 BHK

3 BHK COMPACT

3 BHK

www.Zricks.com