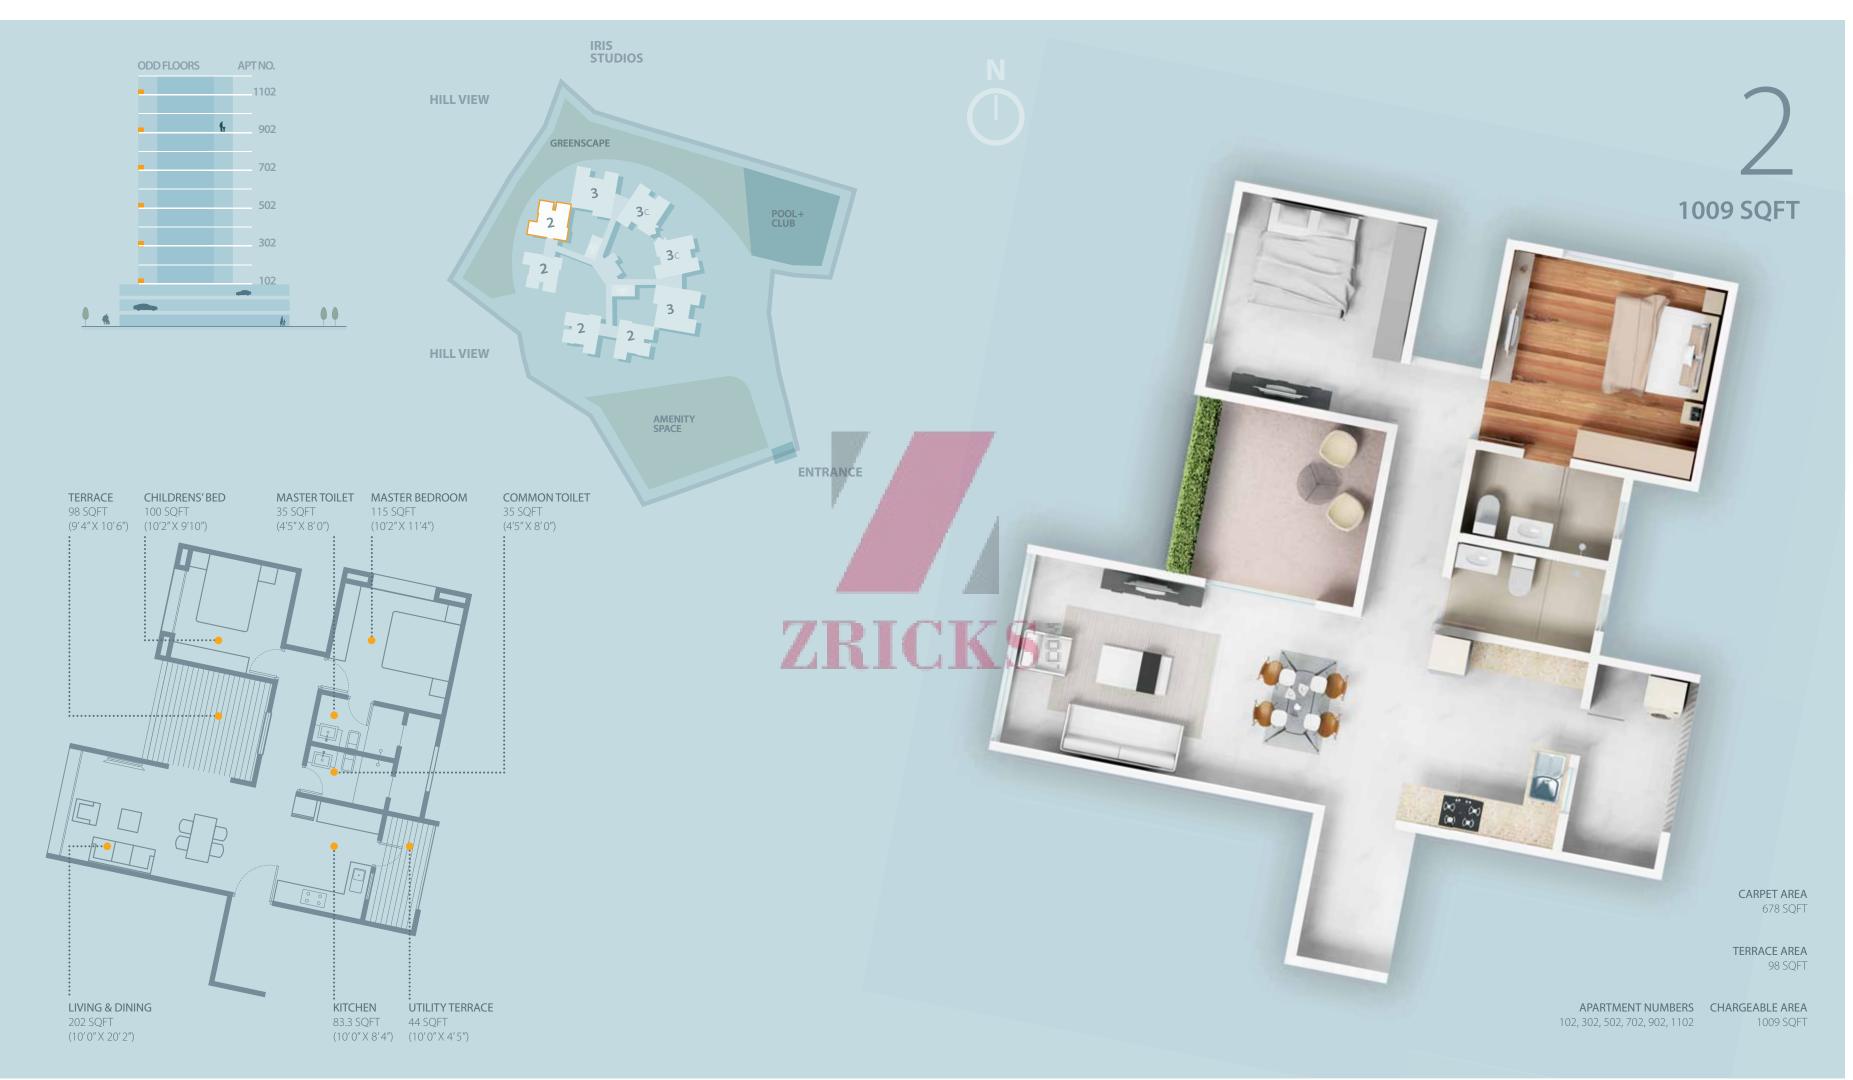

#### 2 BHK

.....

Area 1009/991 sqft Living Dining Kitchen Terrace Bedroom 2 nos Bathroom 2 nos Utility

#### **FACT FILE**

Iris is a complex of 11-Storey towers with 100 Apartments: 2-BHK, 3-BHK Compact and 3-BHK apartments spread over approximately 2 acres of land, designed using the i-home concept. Every aspect of design at Iris reflects meticulous planning and precise implementation upholding your interests at every step.

Wing A: 11 storeys | Twenty-two 2-BHK apartments
Wing B: 11 storeys | Eleven 3-BHK apartments &
Eleven 3-BHK Compact apartments
Wing C: 11 storeys | Eleven 3-BHK apartments &
Eleven 3-BHK Compact apartments
Wing D: 11 storeys | Twenty-two 2-BHK apartments

Please note that on all floor plans, the apartment numbers begin with digits that indicate the floor level and end with digits that indicate the configuration of the apartment.

The configurations on every floor are as follows: 01, 02, 07 and 08: 2-BHK 04 and 05: Compact 3-BHK 03 and 06: 3-BHK