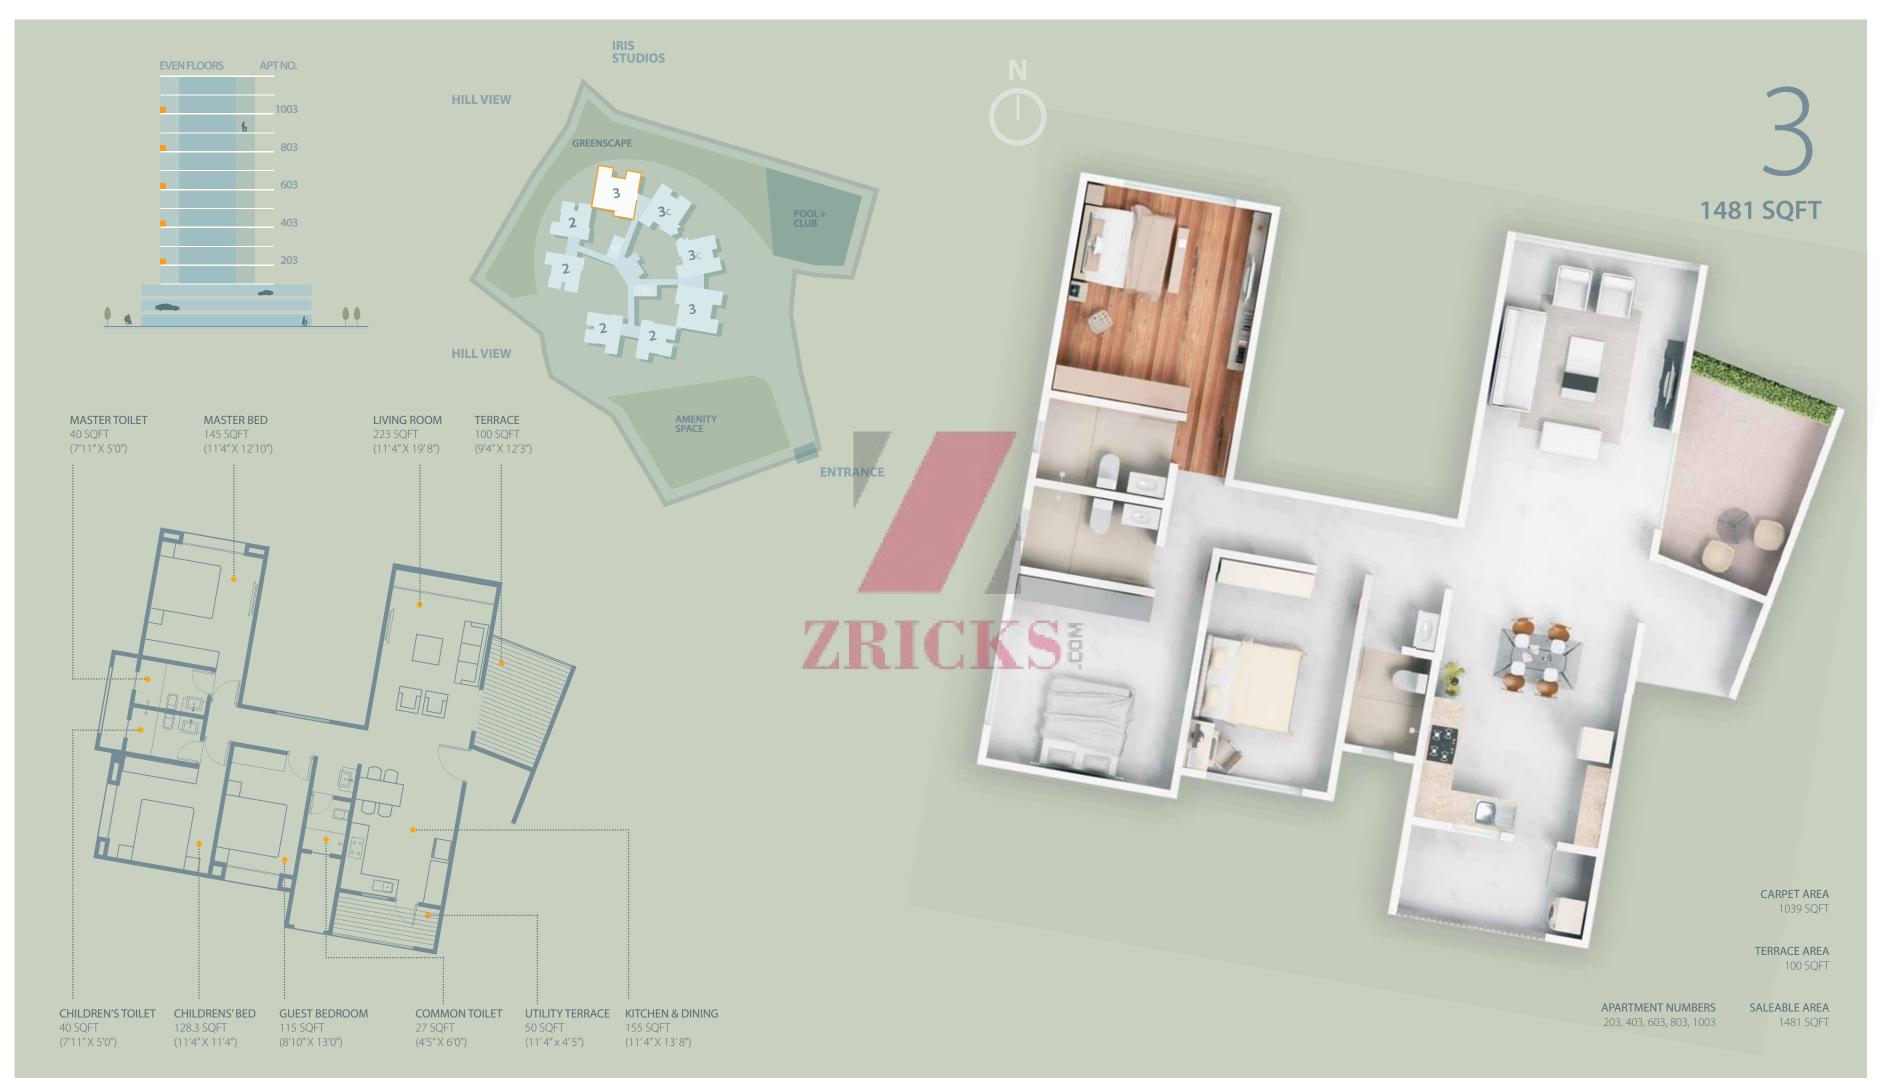

#### 3 BHK

Area 1527/1481 sqft Living Dining Kitchen Terrace Bedroom 3 nos Bathroom 3 nos Utility

2 BHK

3 BHK COMPACT

3 BHK

www.Zricks.com

Please note that on all floor plans, the apartment numbers begin with digits that indicate the floor level and end with digits that indicate the configuration of the apartment.

The configurations on every floor are as follows: 01, 02, 07 and 08: 2-BHK 04 and 05: Compact 3-BHK 03 and 06: 3-BHK