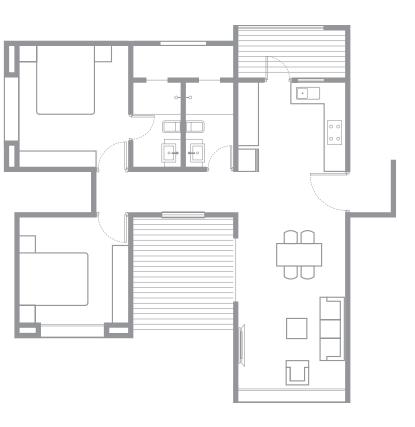

## **CONFIGURATIONS**

The homes at Iris Bavdhan are designed in 3 configurations – 2BHK, 3 BHK Compact and 3 BHK. All three configurations have been designed to give its residents the optimum utilization of space. Large living rooms, well-laid out kitchens and comfortable bedrooms make a perfect home at Iris Bavdhan.

#### 2 BHK

.....

Area 1009/991 sqft Living Dining Kitchen Terrace Bedroom 2 nos Bathroom 2 nos Utility