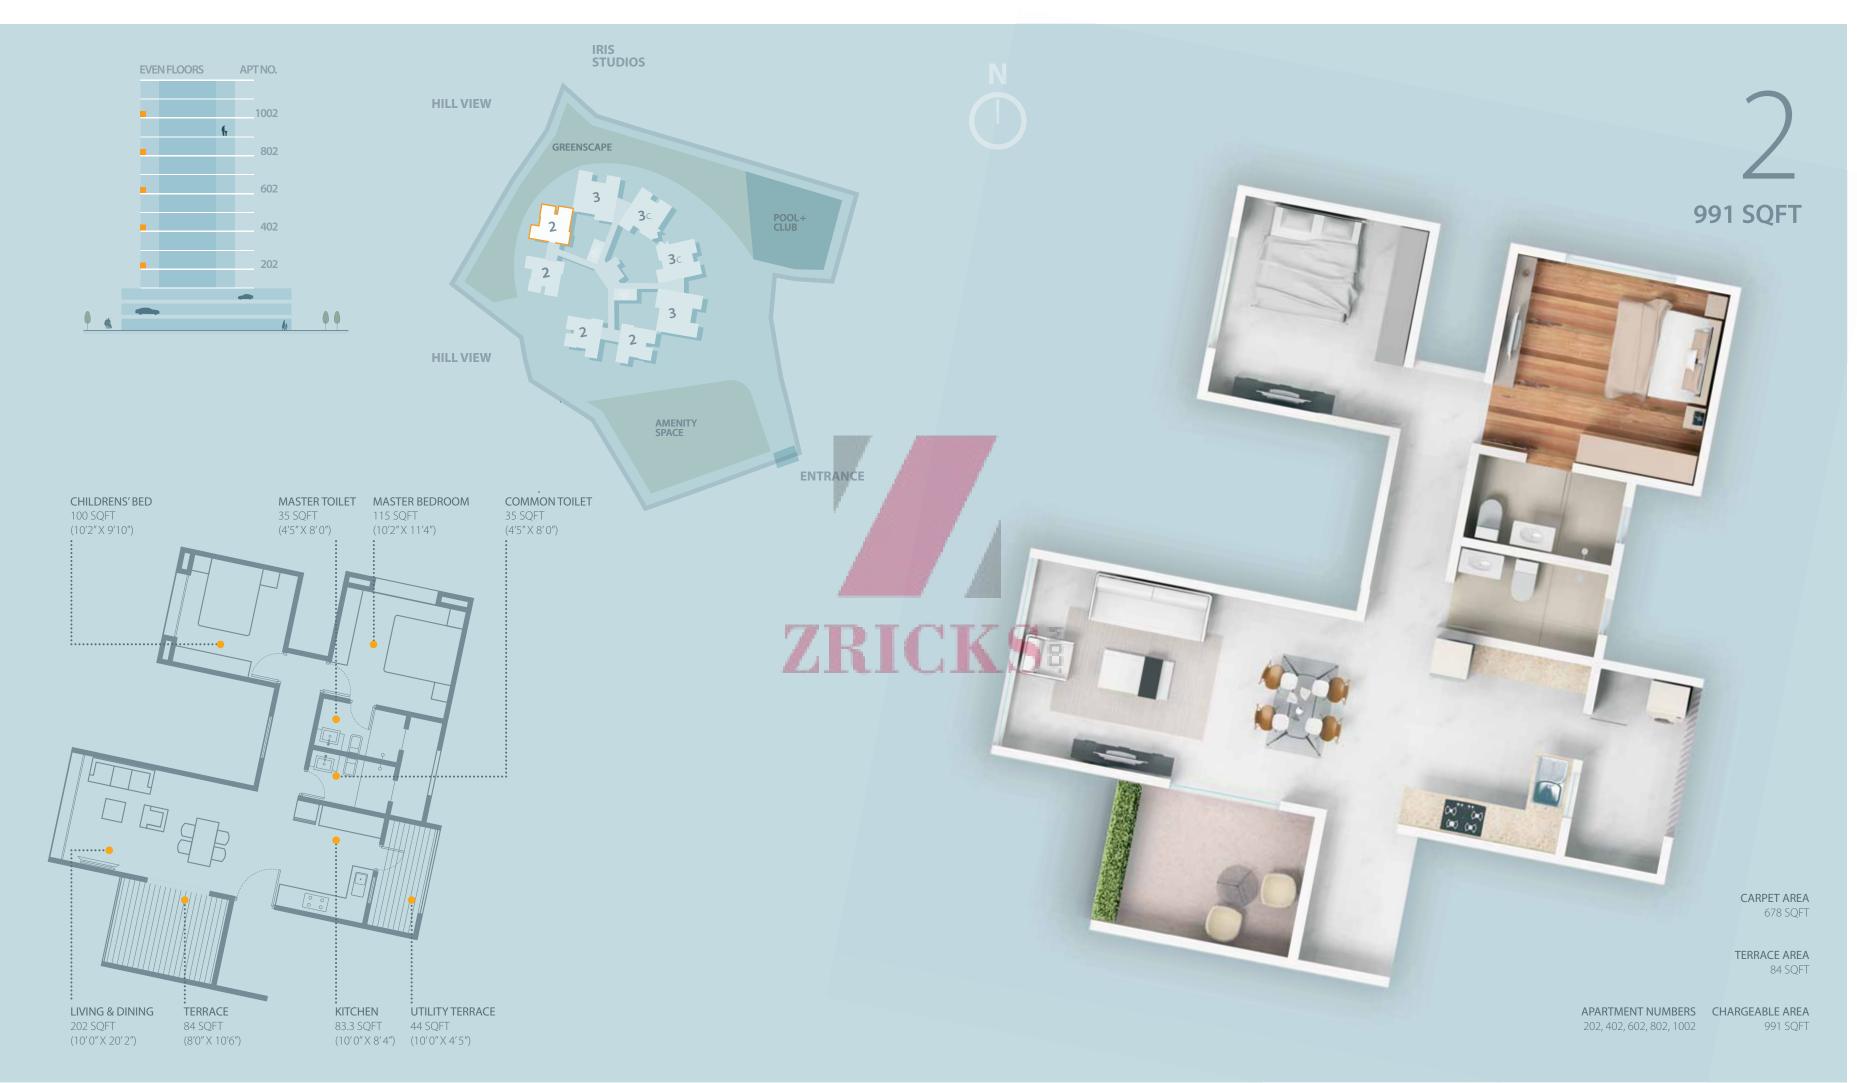

#### 2 BHK

.....

Area 1009/991 sqft Living Dining Kitchen Terrace Bedroom 2 nos Bathroom 2 nos Utility

#### **FACT FILE**

Iris is a complex of 11-Storey towers with 100 Apartments: 2-BHK, 3-BHK Compact and 3-BHK apartments spread over approximately 2 acres of land, designed using the i-home concept. Every aspect of design at Iris reflects meticulous planning and precise implementation upholding your interests at every step.

Wing A: 11 storeys | Twenty-two 2-BHK apartments
Wing B: 11 storeys | Eleven 3-BHK apartments &
Eleven 3-BHK Compact apartments
Wing C: 11 storeys | Eleven 3-BHK apartments &
Eleven 3-BHK Compact apartments
Wing D: 11 storeys | Twenty-two 2-BHK apartments

Please note that on all floor plans, the apartment numbers begin with digits that indicate the floor level and end with digits that indicate the configuration of the apartment.

The configurations on every floor are as follows: 01, 02, 07 and 08: 2-BHK 04 and 05: Compact 3-BHK 03 and 06: 3-BHK