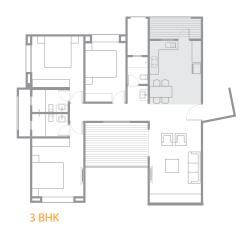

#### 3 BHK

Area 1527/1481 sqft Living Dining Kitchen Terrace Bedroom 3 nos Bathroom 3 nos Utility

2 BHK

3 BHK COMPACT

3 BHK

www.Zricks.com

LIVING
DINING
KITCHEN
BEDROOM x 3
BATHROOM x 2
UTILITY SPACE
TERRACE

www.Zricks.com

LIVING
DINING
KITCHEN
BEDROOM x 3
BATHROOM x 3
UTILITY SPACE
TERRACE

www.Zricks.com

- Video door phone
- Elegant main door
- 2'x 2'vitrified tiles with skirting
- Ceramic tiles for terraces
- Internal walls with smooth gypsum finish
- Internal walls with high quality plastic paint
- Premium quality sliding windows with designer grills
- TV and telephone points
- Branded modular electrical fittings
- Sufficient electrical points
- Power backup