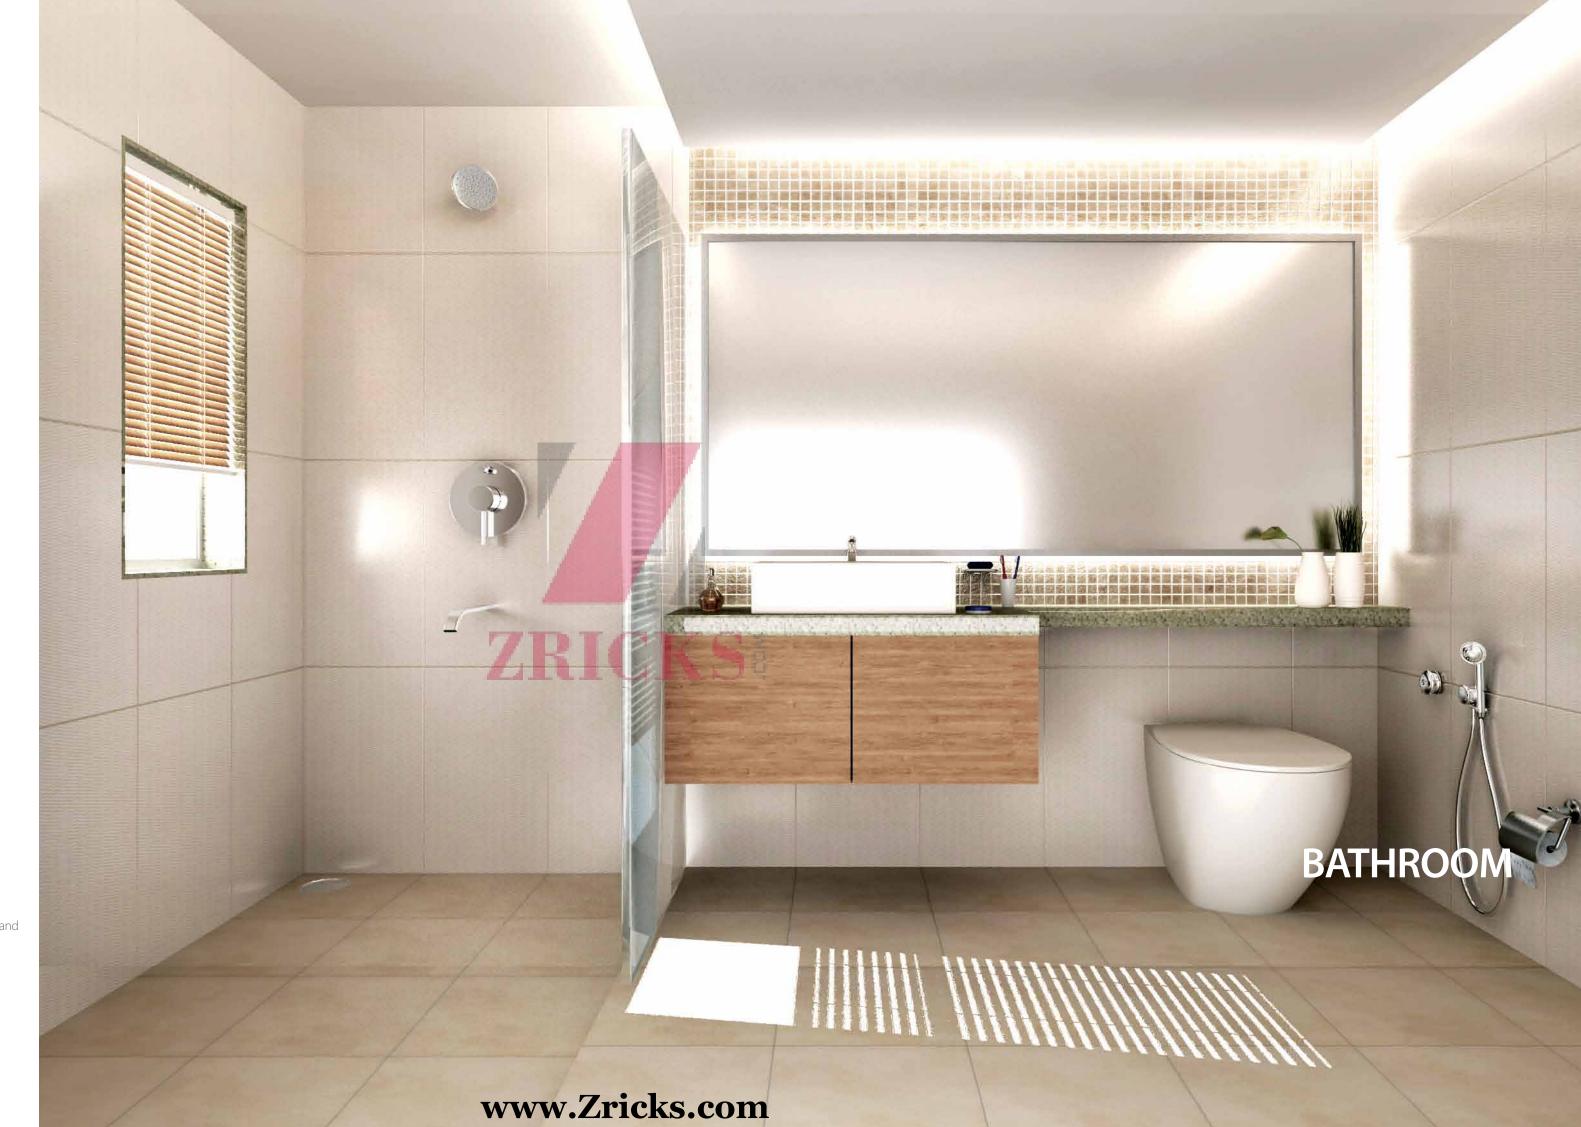

- Neat toilet designs for best space utilisation
- Glazed ceramic tiles upto 7 ft
- Marble Stone fascia for door openings
- High quality sanitary ware
- Chrome-plated Jaquar fittings or of an equivalent brand
- Provision for water heater and exhaust fan