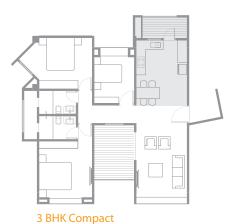

#### 3BHK COMPACT

Area 1339 sqft Living Dining Kitchen Terrace Bedroom 3 nos Bathroom 2 nos Utility

3 BHK Compac

- Modular kitchen cabinets
- Meticulous and modern kitchen layout
- Sufficient electrical points for appliances
- Well-laid platform with granite top
- Ceramic tiles upto 2 ft height
- Stainless steel sink with drain board
- Provision for water purifier and exhaust fan
- Marble / granite window sill
- Premium quality sliding windows with designer grills
- 2'x 2'vitrified tiles with skirting
- Provision for washing machine
- Space for drying clothes

3 BHK Compact

- Elegant doors
- · Laminated wooden flooring in the master bedroom
- Vitrified tiles in the other bedrooms
- Internal walls with smooth gypsum finish
- High quality plastic paint
- TV and telephone points in the master bedroom
- Branded modular electrical fittings
- Sufficient electrical points in all bedrooms
- Premium quality sliding windows with designer grills
- Well-crafted Party lounge