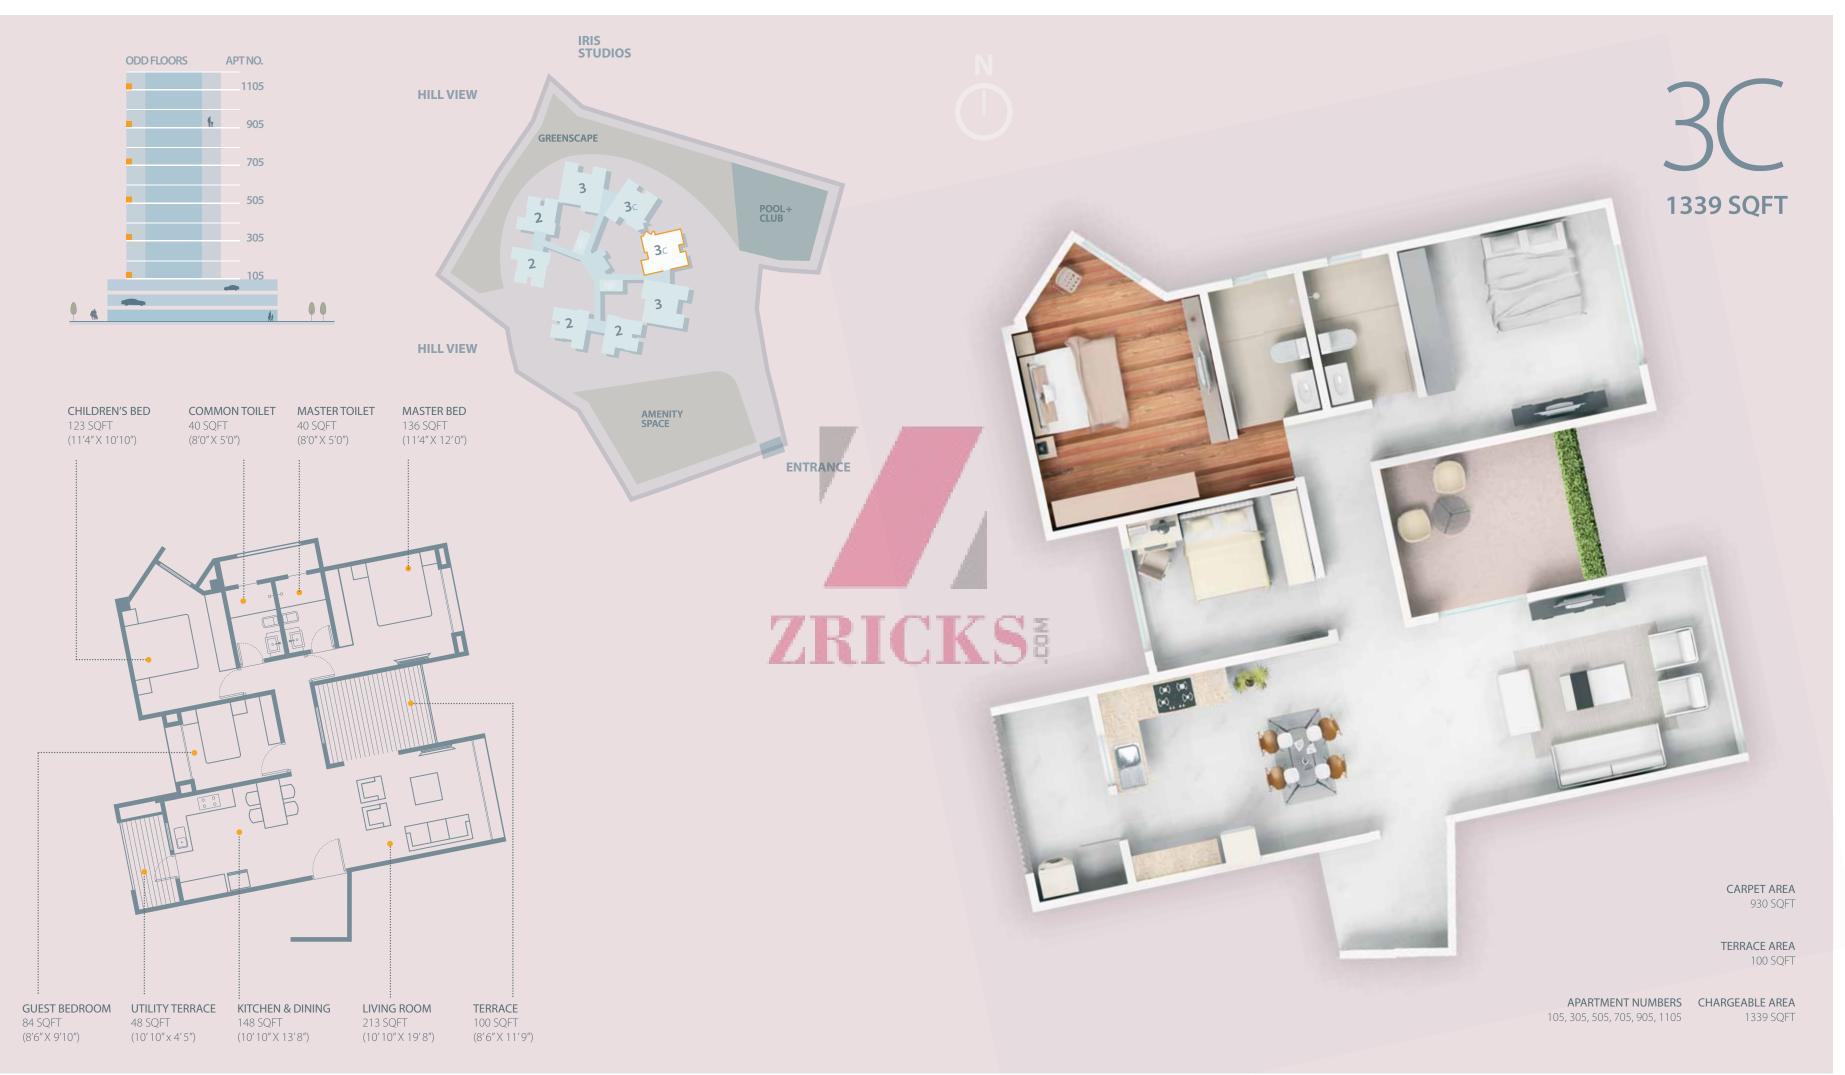

#### 3BHK COMPACT

Area 1339 sqft Living Dining Kitchen Terrace Bedroom 3 nos Bathroom 2 nos Utility

Please note that on all floor plans, the apartment numbers begin with digits that indicate the floor level and end with digits that indicate the configuration of the apartment.

The configurations on every floor are as follows: 01, 02, 07 and 08: 2-BHK 04 and 05: Compact 3-BHK 03 and 06: 3-BHK