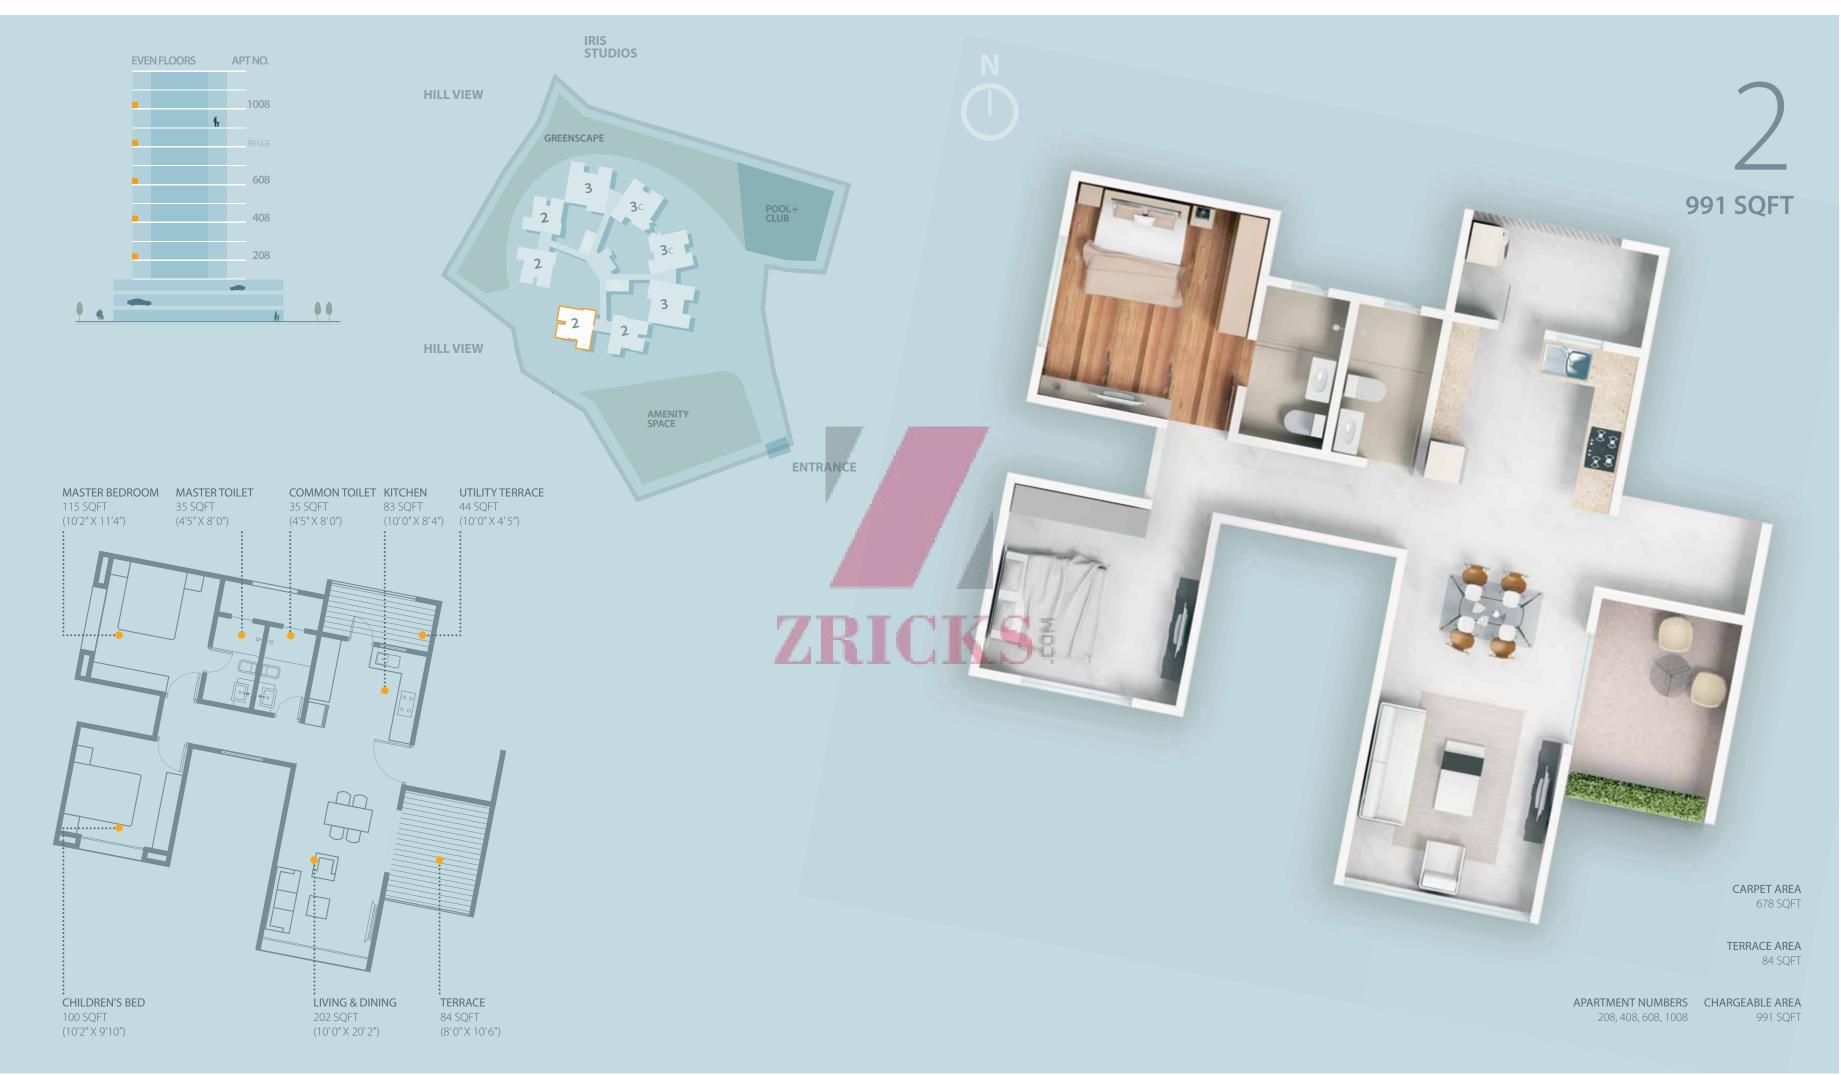

#### 2 BHK

.....

Area 1009/991 sqft Living Dining Kitchen Terrace Bedroom 2 nos Bathroom 2 nos Utility

#### **FACT FILE**

Iris is a complex of 11-Storey towers with 100 Apartments: 2-BHK, 3-BHK Compact and 3-BHK apartments spread over approximately 2 acres of land, designed using the i-home concept. Every aspect of design at Iris reflects meticulous planning and precise implementation upholding your interests at every step.

Please note that on all floor plans, the apartment numbers begin with digits that indicate the floor level and end with digits that indicate the configuration of the apartment.

The configurations on every floor are as follows: 01, 02, 07 and 08: 2-BHK 04 and 05: Compact 3-BHK 03 and 06: 3-BHK