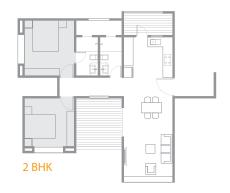

## **CONFIGURATIONS**

The homes at Iris Bavdhan are designed in 3 configurations – 2BHK, 3 BHK Compact and 3 BHK. All three configurations have been designed to give its residents the optimum utilization of space. Large living rooms, well-laid out kitchens and comfortable bedrooms make a perfect home at Iris Bavdhan.

#### 2 BHK

.....

Area 1009/991 sqft Living Dining Kitchen Terrace Bedroom 2 nos Bathroom 2 nos Utility