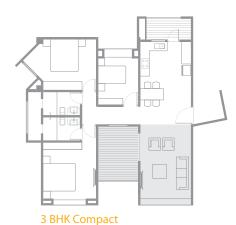

#### 3BHK COMPACT

Area 1339 sqft Living Dining Kitchen Terrace Bedroom 3 nos Bathroom 2 nos Utility

LIVING
DINING
KITCHEN
BEDROOM x 3
BATHROOM x 2
UTILITY SPACE
TERRACE

www.Zricks.com

LIVING
DINING
KITCHEN
BEDROOM x 3
BATHROOM x 3
UTILITY SPACE
TERRACE

www.Zricks.com

- Video door phone
- Elegant main door
- 2'x 2'vitrified tiles with skirting
- Ceramic tiles for terraces
- Internal walls with smooth gypsum finish
- Internal walls with high quality plastic paint
- Premium quality sliding windows with designer grills
- TV and telephone points
- Branded modular electrical fittings
- Sufficient electrical points
- Power backup

3 BHK Compac

- Modular kitchen cabinets
- Meticulous and modern kitchen layout
- Sufficient electrical points for appliances
- Well-laid platform with granite top
- Ceramic tiles upto 2 ft height
- Stainless steel sink with drain board
- Provision for water purifier and exhaust fan
- Marble / granite window sill
- Premium quality sliding windows with designer grills
- 2'x 2'vitrified tiles with skirting
- Provision for washing machine
- Space for drying clothes

3 BHK Compact

- Elegant doors
- · Laminated wooden flooring in the master bedroom
- Vitrified tiles in the other bedrooms
- Internal walls with smooth gypsum finish
- High quality plastic paint
- TV and telephone points in the master bedroom
- Branded modular electrical fittings
- Sufficient electrical points in all bedrooms
- Premium quality sliding windows with designer grills
- Well-crafted Party lounge