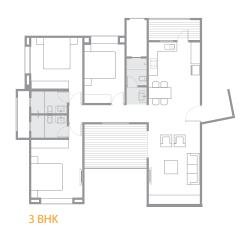

## **CONFIGURATIONS**

The homes at Iris Bavdhan are designed in 3 configurations – 2BHK, 3 BHK Compact and 3 BHK. All three configurations have been designed to give its residents the optimum utilization of space. Large living rooms, well-laid out kitchens and comfortable bedrooms make a perfect home at Iris Bavdhan.

#### 3 BHK

Area 1527/1481 sqft Living Dining Kitchen Terrace Bedroom 3 nos Bathroom 3 nos Utility

2 BHK

3 BHK COMPACT

3 BHK

www.Zricks.com