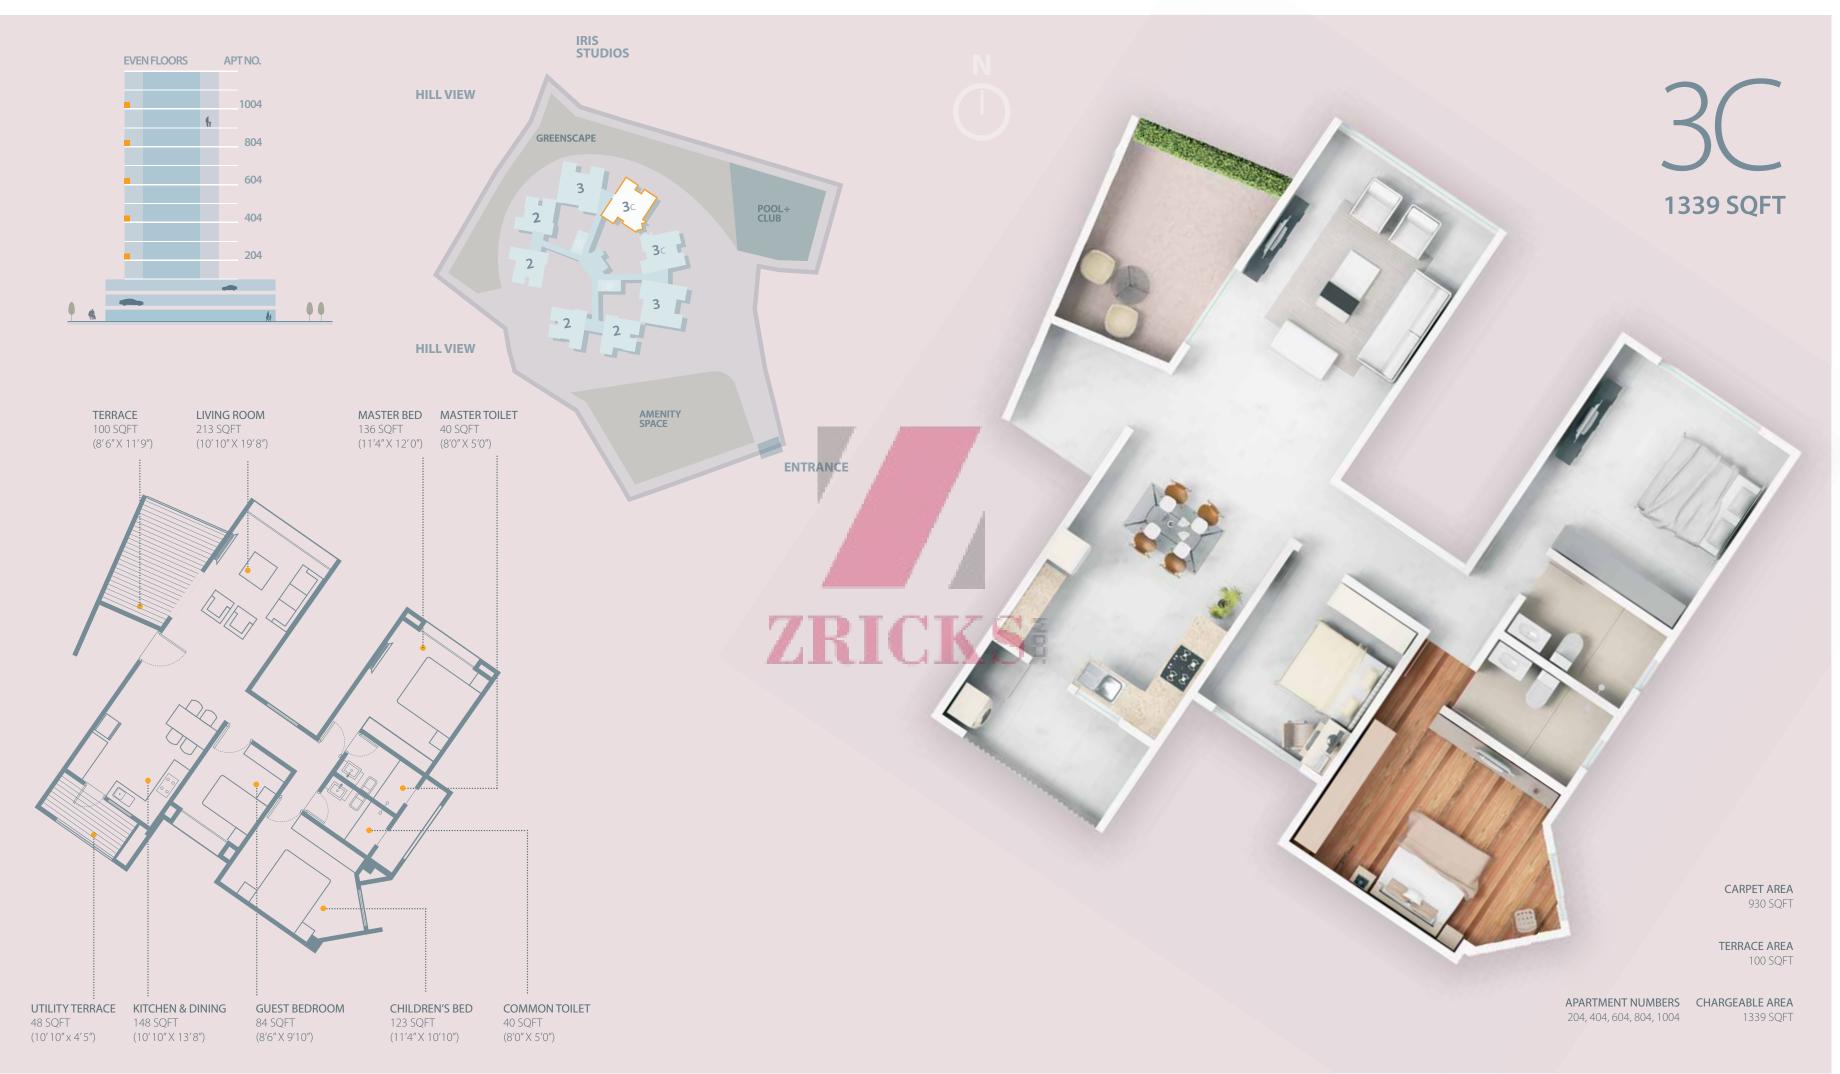

#### 3BHK COMPACT

Area 1339 sqft Living Dining Kitchen Terrace Bedroom 3 nos Bathroom 2 nos Utility

#### **FACT FILE**

Iris is a complex of 11-Storey towers with 100 Apartments: 2-BHK, 3-BHK Compact and 3-BHK apartments spread over approximately 2 acres of land, designed using the i-home concept. Every aspect of design at Iris reflects meticulous planning and precise implementation upholding your interests at every step.

Please note that on all floor plans, the apartment numbers begin with digits that indicate the floor level and end with digits that indicate the configuration of the apartment.

The configurations on every floor are as follows: 01, 02, 07 and 08: 2-BHK 04 and 05: Compact 3-BHK 03 and 06: 3-BHK