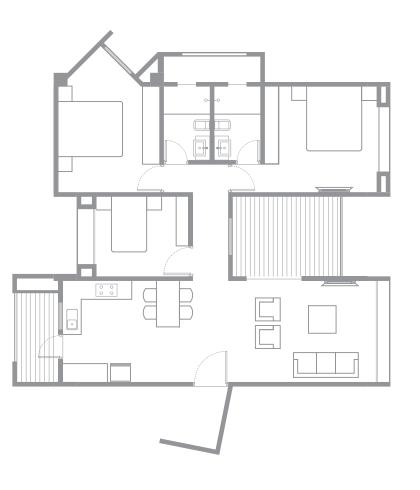

#### 3BHK COMPACT

Area 1339 sqft Living Dining Kitchen Terrace Bedroom 3 nos Bathroom 2 nos Utility

3 BHK Compac

- Modular kitchen cabinets
- Meticulous and modern kitchen layout
- Sufficient electrical points for appliances
- Well-laid platform with granite top
- Ceramic tiles upto 2 ft height
- Stainless steel sink with drain board
- Provision for water purifier and exhaust fan
- Marble / granite window sill
- Premium quality sliding windows with designer grills
- 2'x 2'vitrified tiles with skirting
- Provision for washing machine
- Space for drying clothes

3 BHK Compact

- Elegant doors
- · Laminated wooden flooring in the master bedroom
- Vitrified tiles in the other bedrooms
- Internal walls with smooth gypsum finish
- High quality plastic paint
- TV and telephone points in the master bedroom
- Branded modular electrical fittings
- Sufficient electrical points in all bedrooms
- Premium quality sliding windows with designer grills
- Well-crafted Party lounge