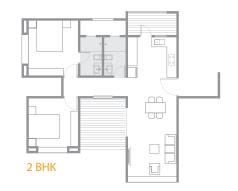

## **CONFIGURATIONS**

The homes at Iris Bavdhan are designed in 3 configurations – 2BHK, 3 BHK Compact and 3 BHK. All three configurations have been designed to give its residents the optimum utilization of space. Large living rooms, well-laid out kitchens and comfortable bedrooms make a perfect home at Iris Bavdhan.

#### 2 BHK

.....

Area 1009/991 sqft Living Dining Kitchen Terrace Bedroom 2 nos Bathroom 2 nos Utility