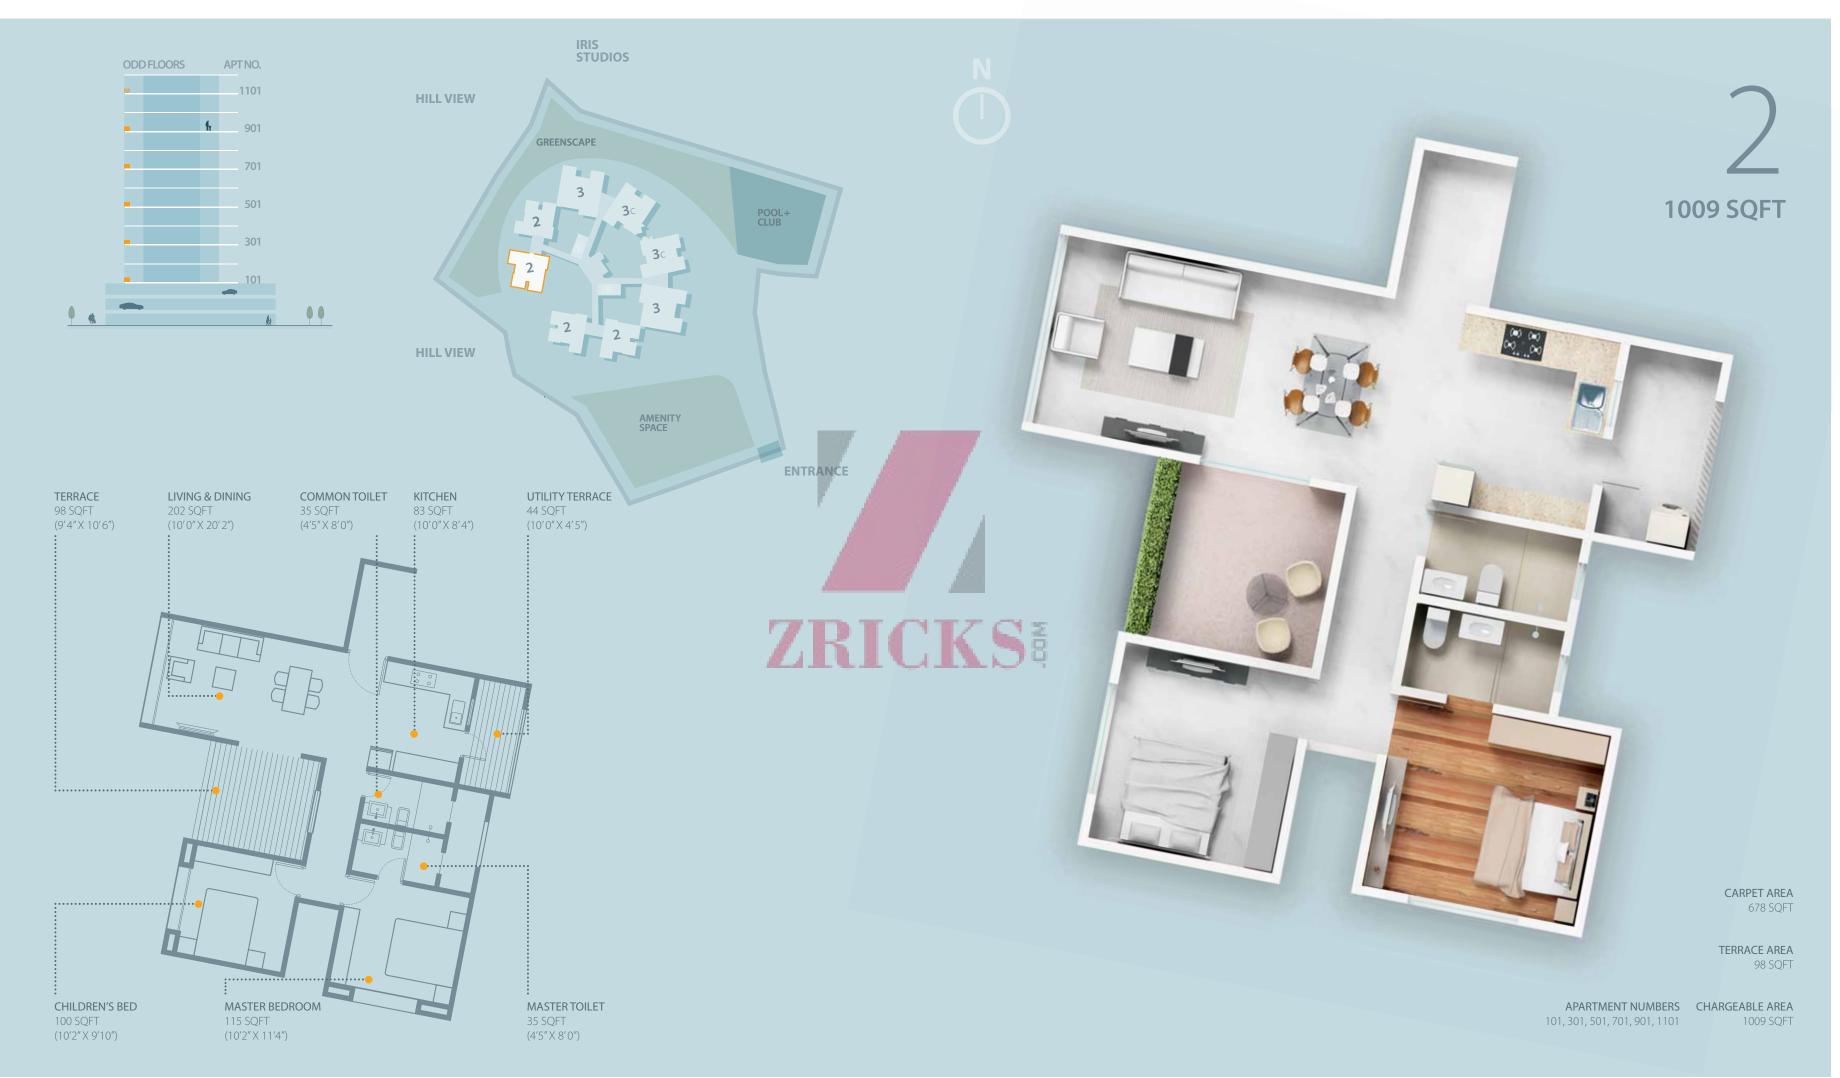

#### 2 BHK

.....

Area 1009/991 sqft Living Dining Kitchen Terrace Bedroom 2 nos Bathroom 2 nos Utility

Please note that on all floor plans, the apartment numbers begin with digits that indicate the floor level and end with digits that indicate the configuration of the apartment.

The configurations on every floor are as follows: 01, 02, 07 and 08: 2-BHK 04 and 05: Compact 3-BHK 03 and 06: 3-BHK