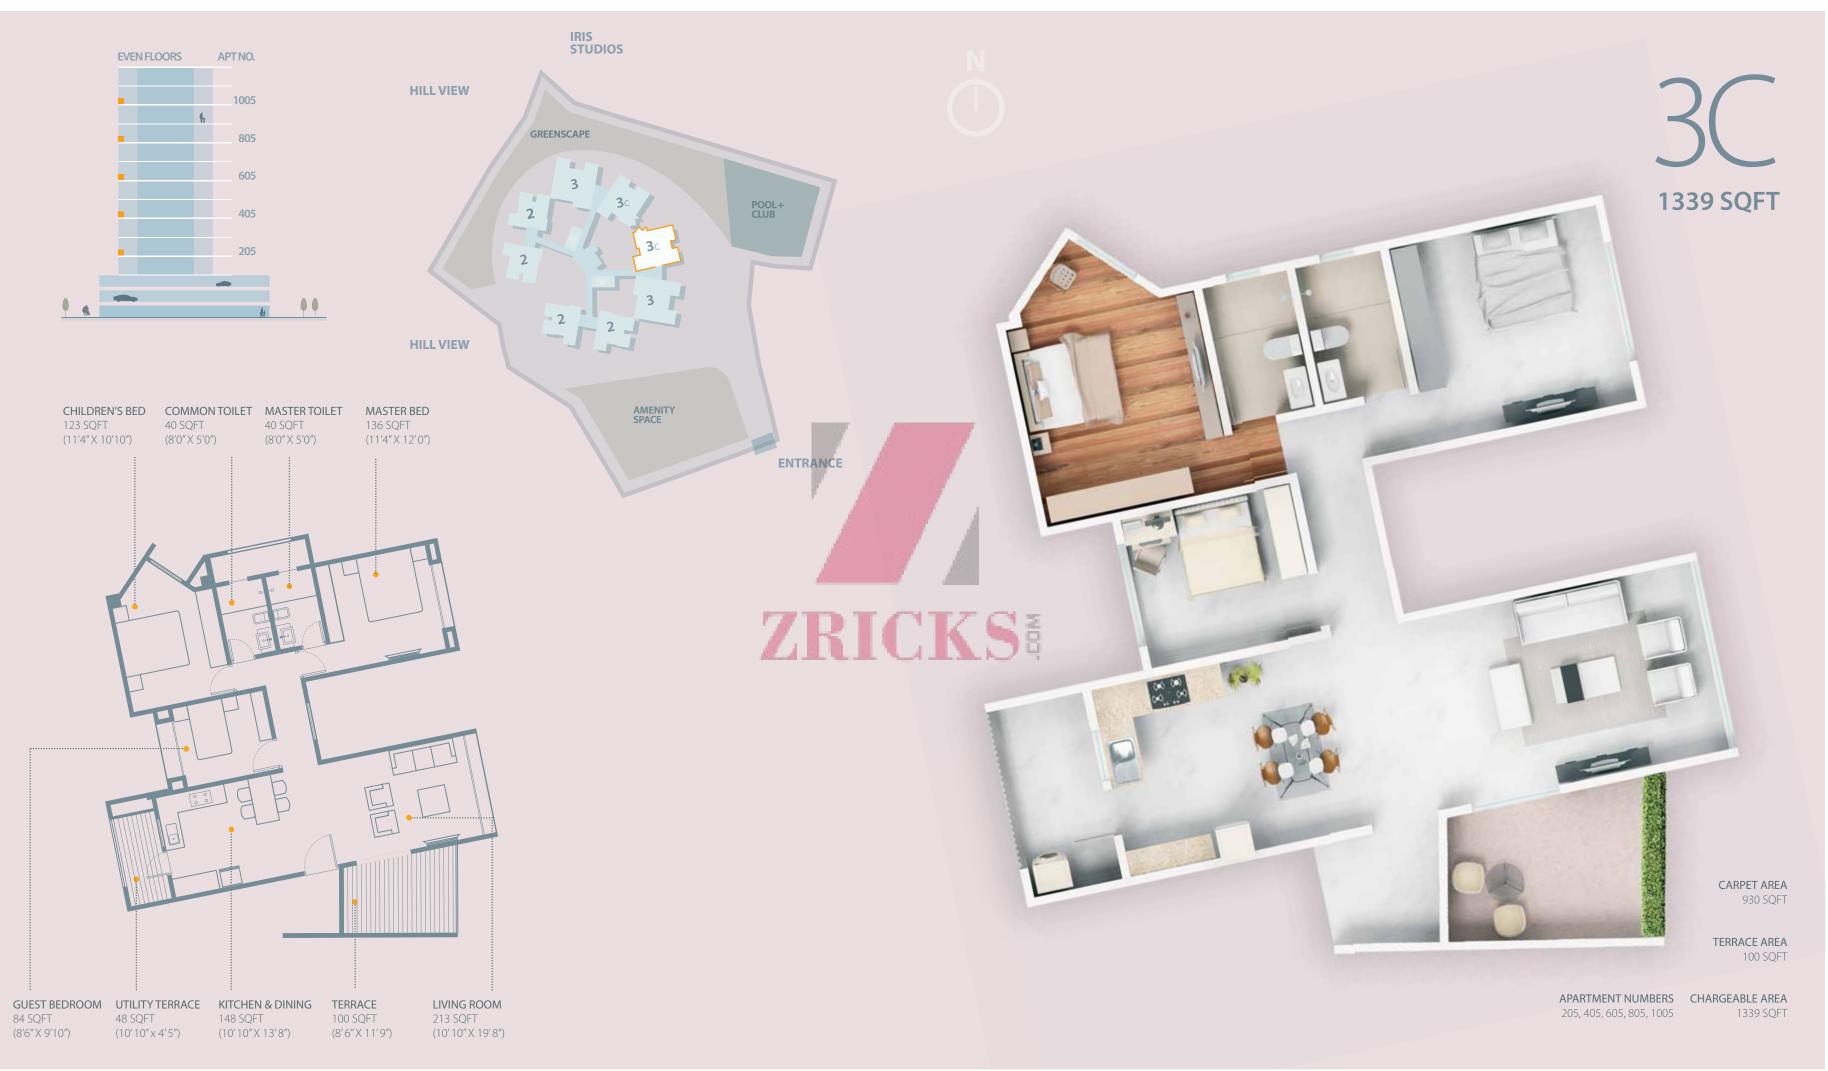

#### 3BHK COMPACT

Area 1339 sqft Living Dining Kitchen Terrace Bedroom 3 nos Bathroom 2 nos Utility

Please note that on all floor plans, the apartment numbers begin with digits that indicate the floor level and end with digits that indicate the configuration of the apartment.

The configurations on every floor are as follows: 01, 02, 07 and 08: 2-BHK 04 and 05: Compact 3-BHK 03 and 06: 3-BHK