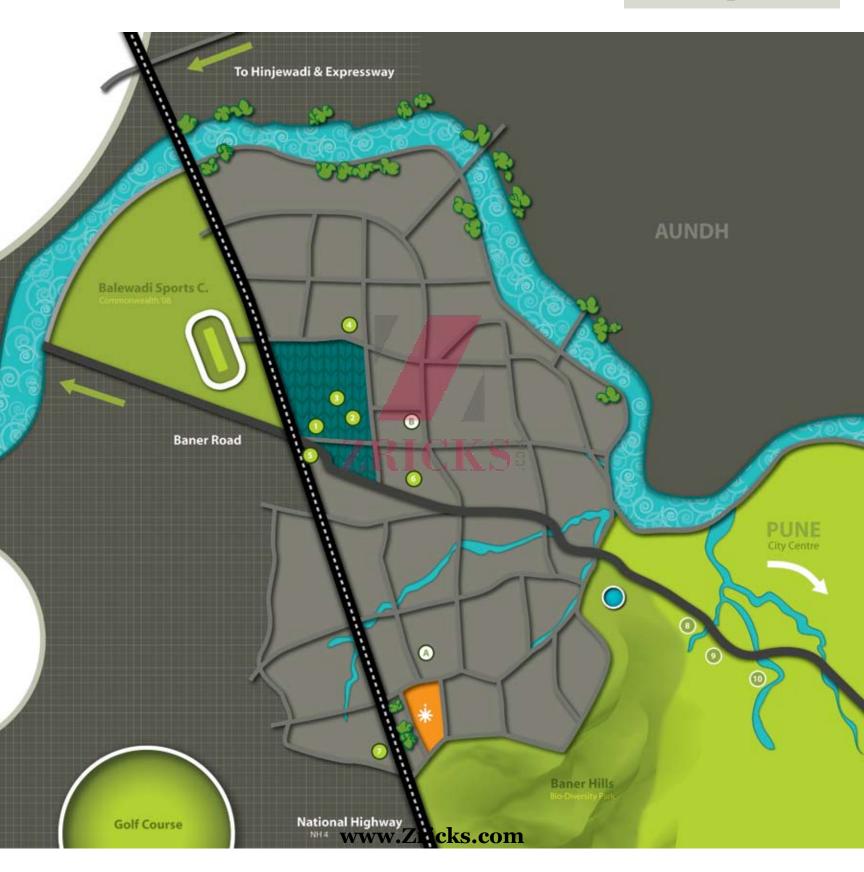

The Baner Hills behind your Aquila home have been designated a Bio-Diversity Park (BDP). This scenic cover that your home shall provide helps you stay connected to nature. While everything you need and want in terms of your daily routine is definitely a stone's throw away, greenery, peace and quiet too can be found in your backyard. Literally.

Your Aquila home ensures that your kids do not face the problem of traveling too far to their place of learning. In close vicinity of your home are situated more than 20 institutes of repute for schooling, undergraduate education and postgraduate education. Landmark institutes like the National Insurance Academy and other reputed institutes like Bharati Vidyapeeth for Schooling, among many others are close to Aquila. Hinjewadi houses one of the largest IT Parks in India. Not too far from it, is expected a Biotech Park as well, thus bringing your workplace near home.

Development in Baner is progressing at a breathtaking pace. 2008 shall witness the Commonwealth Games being held in the Balewadi Sports Complex and the next 5 years shall also see the proposed SEZ nearby take shape. The developments here shall bring in their wake a plethora of outlets for fun, sport and recreation including a scenic Golf Course, Malls, Parks, Business Hotels, etc., thus ensuring that an entertainment hub for your relaxed weekend is well within reach. Also on the anvil is a proposed luxury resort near the existing Pancard Club. Areas for both work and play will be just around the corner.

0.2 km

5.0 km

7.0 km

IT Hub Hinjewadi IT/BT Park