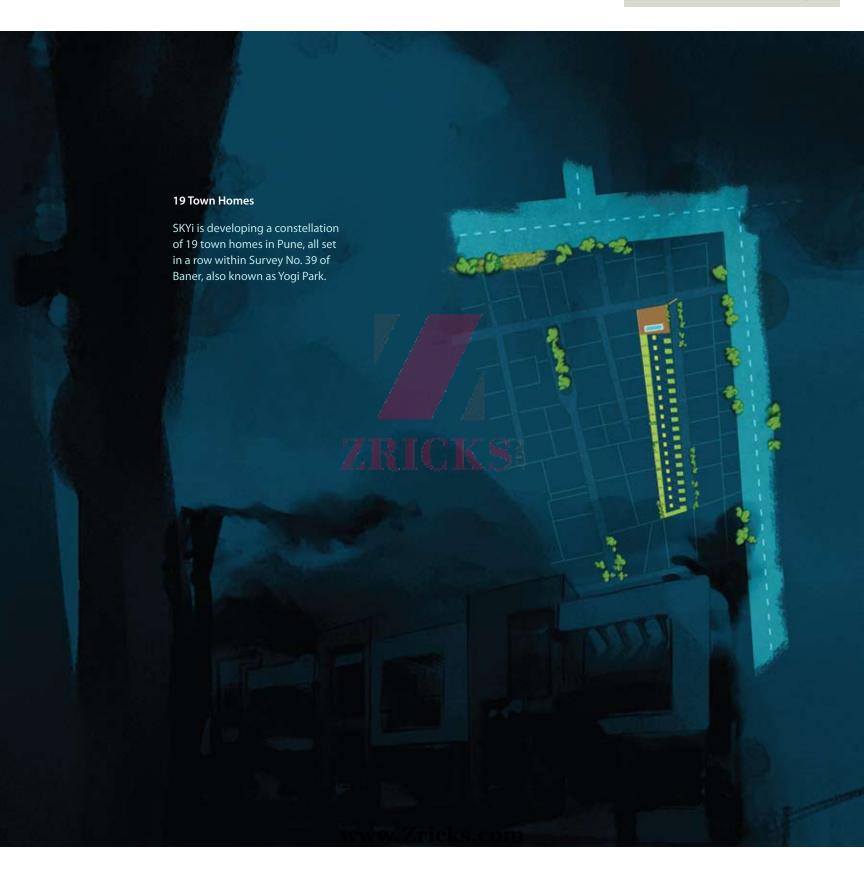

\_this brochure shall act as a dictionary of terms and phrases, the understanding of which shall assist you appreciate Aquila and SKYi and to finalize your dream home.

02

- **a.** A small northern constellation, said to represent the Eagle that carried Ganymede to Olympus. It contains the bright star Altair and some rich star fields of the Milkyway.
- **b.** A constellation of homes that have descended from the SKYi and found their place on earth in the scenic locale of the Baner Hills.

14

www.Zricks

We've shrunk the distances between points A to B
We've shrunk them all down to A stone's throw

a

Your Aquila home takes into consideration the first thing that would cross your mind when you choose your perfect abode the location. Nestled in the fast-developing area of Baner, the location of your home strikes the perfect balance between the convenience you seek in your day-to-day life and the all-so-elusive peace and quiet that you desire.

The Baner Hills behind your Aquila home have been designated a Bio-Diversity Park (BDP). This scenic cover that your home shall provide helps you stay connected to nature. While everything you need and want in terms of your daily routine is definitely a stone's throw away, greenery, peace and quiet too can be found in your backyard. Literally.