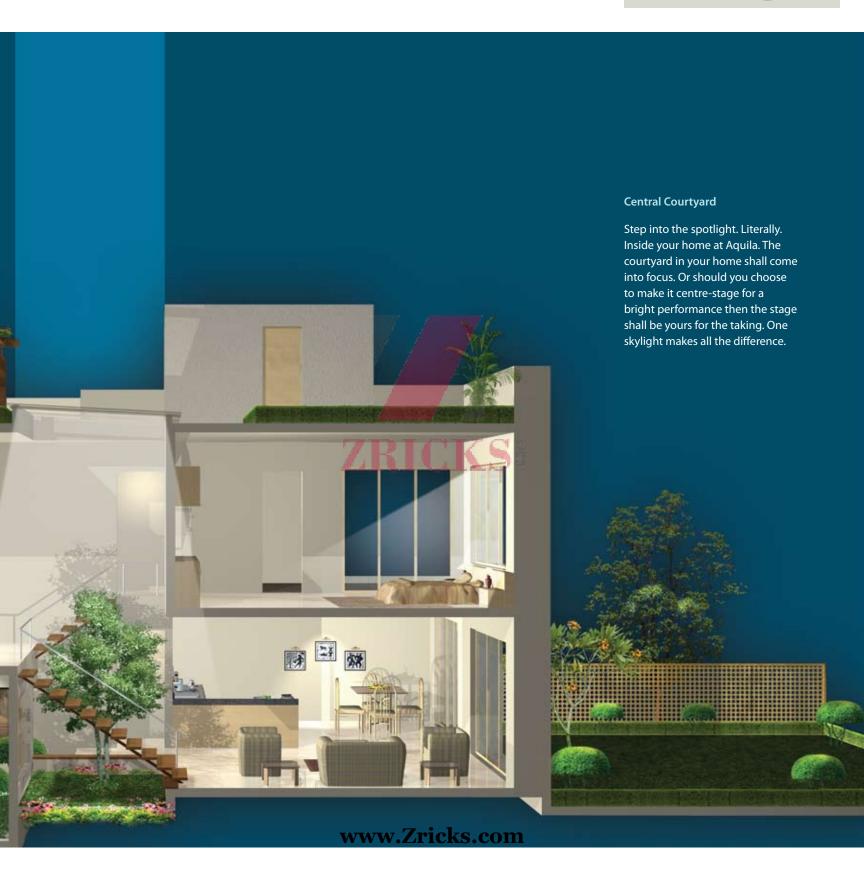

# ihomeconcept ZRICKS

Your home should give you a feeling of space. The doors and windows should create a path for the wind to travel and for the sun and moon to light up your home. The walls and security measures should give you a feeling of safety and comfort. When you know that you are living in a home that gives you all this, rest assured that it's an i-home. Like the one you have at Aquila.

#### FLOOR PLAN **GROUND FLOOR + YARDS**

INTERNAL COURTYARD

#### FLOOR PLAN FIRST FLOOR + MIDLEVEL

#### FLOOR PLAN TERRACE + DRYSCAPES