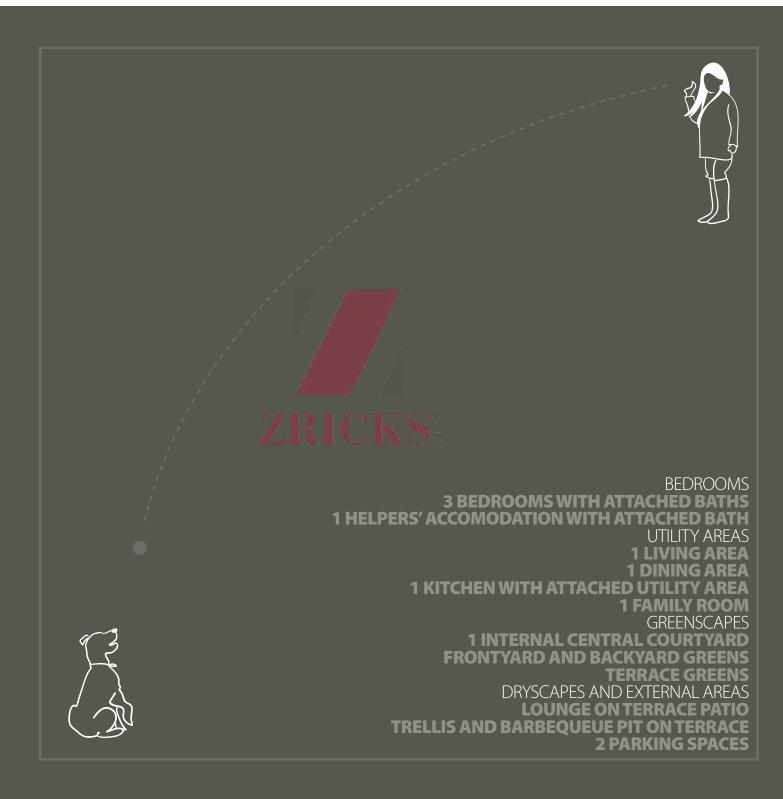

### aquila homes **features**

#### Bathrooms & Toilets

Cockroach preventive trap

Designer tile dado up to 7 ft height
Marble / Stone fascia for door openings
Basin with marble / granite counter for master bedrooms
Pastel coloured sanitary ware
Jaquar make or equivalent quality CP fittings
Single lever hot and cold water mixer in attached toilets
Overhead shower in attached toilets
Concealed plumbing

#### Kitchen

Kitchen platform with granite top
Stainless steel kitchen sink with a drain board
Glazed / ceramic tile dado up to 2 ft height
Provision for fixing a water purifier
Provision for fitting an exhaust system

#### **Utility Area**

Glazed / ceramic tile dado up to 3 ft height Anti-skid flooring Washing arrangement with a water line and drain

#### Flooring & Tiles

Marble flooring with skirting in Living and Dining area Laminated wooden flooring in ground floor bedroom & family room Vitrified tile flooring in kitchen Ceramic tiles for terraces

# Sufficient points with Roma/equivalent make modular switches Concealed, fire-resistant high quality copper wiring TV and telephone points in living room and master bedrooms Earth leakage circuit breaker

#### **common Features**

Club House Swimming Pool Fitness Station Poolside Wooden Deck

AQUILA SITE ADDRESS
SURVEY 39,
BEHIND PERIWINKLE
OPP. GENERAL MOTORS
(PASHANKAR AUTO SHOWROOM)
BANER
DEVELOPERS IN THE SECOND SKYI HOMES + WORKSPACES
CORPORATE OFFICE
3, GODAVARI
KANCHAN GALLI
OFF LAW COLLEGE ROAD
PUNE 411 004
CONTACT
+91 20 2545 8113/4 (T/F)