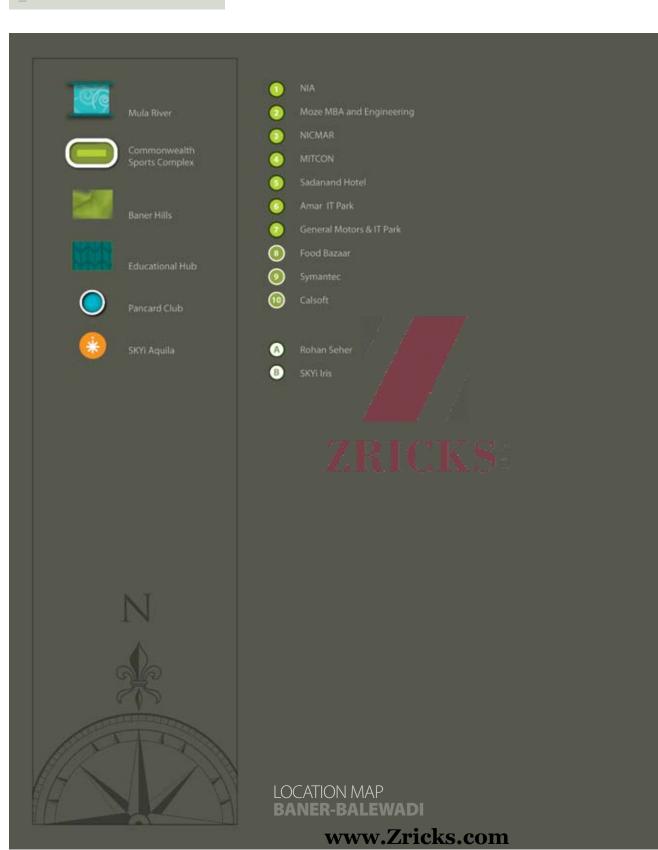

The Baner Hills behind your Aquila home have been designated a Bio-Diversity Park (BDP). This scenic cover that your home shall provide helps you stay connected to nature. While everything you need and want in terms of your daily routine is definitely a stone's throw away, greenery, peace and quiet too can be found in your backyard. Literally.

Your Aquila home ensures that your kids do not face the problem of traveling too far to their place of learning. In close vicinity of your home are situated more than 20 institutes of repute for schooling, undergraduate education and postgraduate education. Landmark institutes like the National Insurance Academy and other reputed institutes like Bharati Vidyapeeth for Schooling, among many others are close to Aquila. Hinjewadi houses one of the largest IT Parks in India. Not too far from it, is expected a Biotech Park as well, thus bringing your workplace near home.

Development in Baner is progressing at a breathtaking pace. 2008 shall witness the Commonwealth Games being held in the Balewadi Sports Complex and the next 5 years shall also see the proposed SEZ nearby take shape. The developments here shall bring in their wake a plethora of outlets for fun, sport and recreation including a scenic Golf Course, Malls, Parks, Business Hotels, etc., thus ensuring that an entertainment hub for your relaxed weekend is well within reach. Also on the anvil is a proposed luxury resort near the existing Pancard Club. Areas for both work and play will be just around the corner.