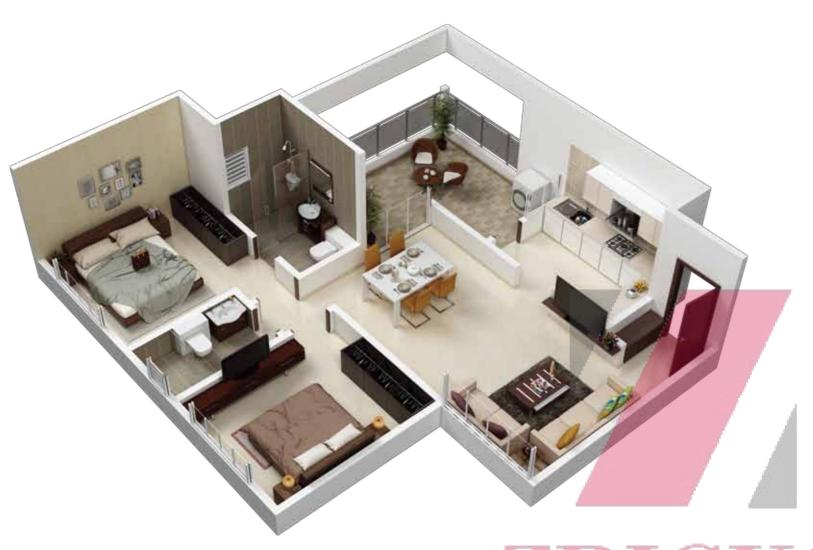

# ZRICKS

2 bhk even floor

entrance lobby 7' 2" X 4' 9"
living & dining 11'5" X 21' 7"

• sit out 11'8" X 7'4"

• kitchen 10'6" X 7'9"

• dry balcony 7'6" X 3'6"

• common bedroom 11'8" X 10'

• common bathroom 7'9" X 5'

• master bedroom 12' X 11'5"

• master bathroom 7'9" X 5

2 bhk odd floor

entrance lobby 7' 2" X 4' 9"
living & dining 11'5" X 21' 7"

• sit out 13'5" X 8'2"

• kitchen 10'6" X 7'9"

• dry balcony 7'6" X 3'6"

• common bedroom 11'8" X 10'

• common bathroom 7'9" X 5'

• master bedroom 12' X 11'5"

• master bathroom 7'9" X 5

gate no. 545, off spine road, opp. international convention centre, moshi, chinchwad, pune - 412105, india