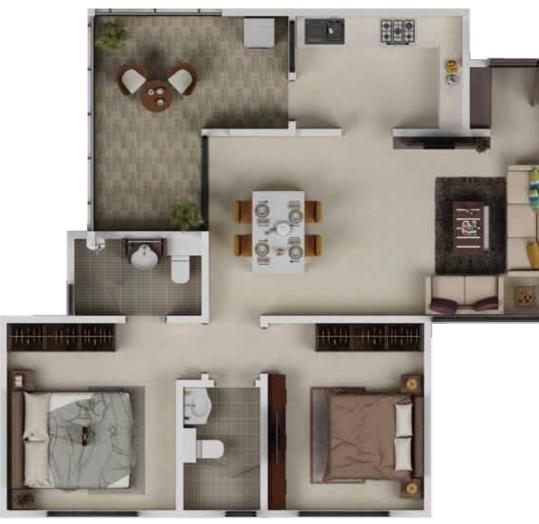

# ZRICKS

2 bhk even floor

entrance lobby 7' 2" X 4' 9"
living & dining 11'5" X 21' 7"

• sit out 11'8" X 7'4"

• kitchen 10'6" X 7'9"

• dry balcony 7'6" X 3'6"

• common bedroom 11'8" X 10'

• common bathroom 7'9" X 5'

• master bedroom 12' X 11'5"

• master bathroom 7'9" X 5

2 bhk odd floor

entrance lobby 7' 2" X 4' 9"
living & dining 11'5" X 21' 7"

• sit out 13'5" X 8'2"

• kitchen 10'6" X 7'9"

• dry balcony 7'6" X 3'6"

• common bedroom 11'8" X 10'

• common bathroom 7'9" X 5'

• master bedroom 12' X 11'5"

• master bathroom 7'9" X 5

gate no. 545, off spine road, opp. international convention centre, moshi, chinchwad, pune - 412105, india