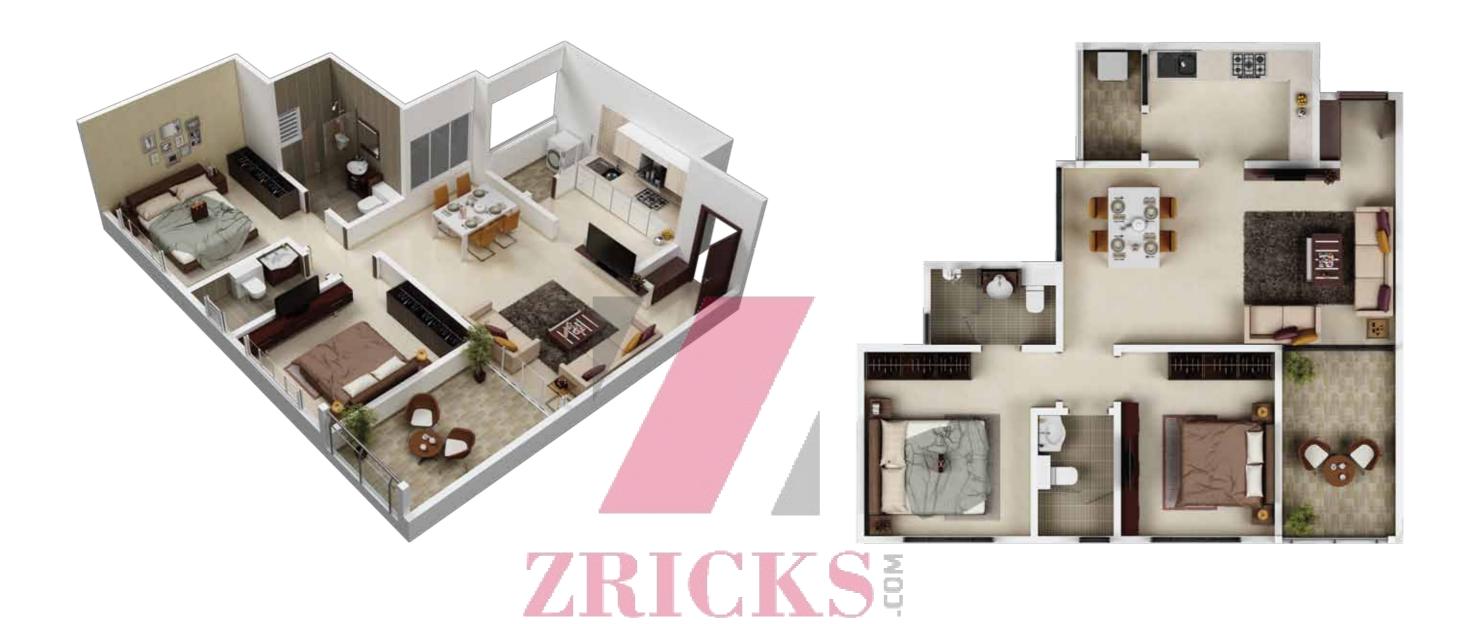

# ZRICKS

2 bhk even floor

entrance lobby 7' 2" X 4' 9"
living & dining 11'5" X 21' 7"

• sit out 11'8" X 7'4"

• kitchen 10'6" X 7'9"

• dry balcony 7'6" X 3'6"

• common bedroom 11'8" X 10'

• common bathroom 7'9" X 5'

• master bedroom 12' X 11'5"

• master bathroom 7'9" X 5

2 bhk odd floor

entrance lobby 7' 2" X 4' 9"
living & dining 11'5" X 21' 7"

• sit out 13'5" X 8'2"

• kitchen 10'6" X 7'9"

• dry balcony 7'6" X 3'6"

• common bedroom 11'8" X 10'

• common bathroom 7'9" X 5'

• master bedroom 12' X 11'5"

• master bathroom 7'9" X 5

gate no. 545, off spine road, opp. international convention centre, moshi, chinchwad, pune - 412105, india