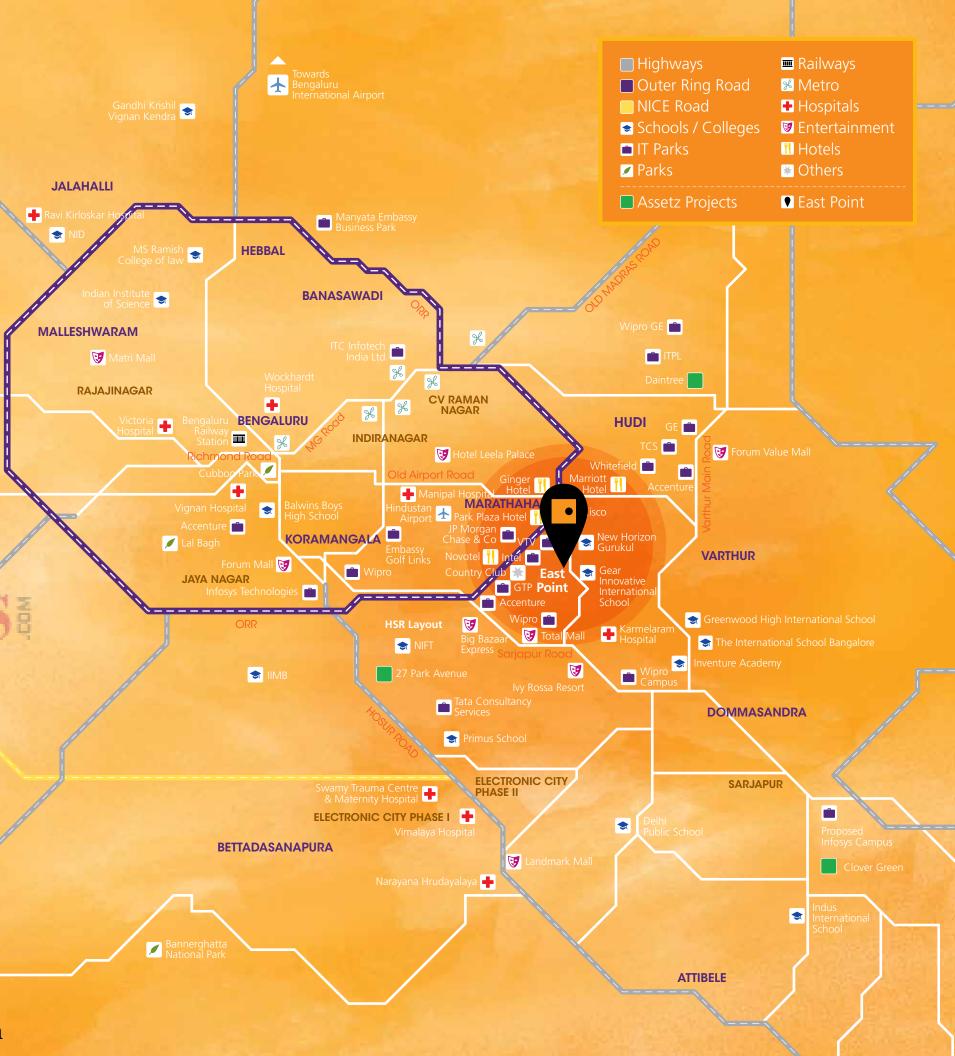

### **Connectivity Highlights**

#### **Educational Institutions**

| Gear Innovative International School |
|--------------------------------------|
| New Horizon Gurukul                  |
| New Horizon Engineering College      |
| Carmelaram High School               |
| India International School           |

#### Malls & Multiplexes

| Central Mall                      | 3.1 Kms |
|-----------------------------------|---------|
| Cinemax Multiplex, Bellandur      | 3.1 Kms |
| Total Mall                        | 4.8 Kms |
| Innovative Multiplex, Marthahalli | 3.8 Kms |

#### Healthcare

| Kirloskar Hospital                   | 2.7 Kms |
|--------------------------------------|---------|
| Apollo Clinic                        | 2.9 Kms |
| VIMS Speciality Hospitals            | 4.6 Kms |
| Genesis Hospital                     | 5.1 Kms |
| Yashoda Medicare and Research Center | 6.9 Kms |

#### Offices

100 Mts

1.5 Kms

1.7 Kms 3.4 Kms

4.2 Kms

| Vrindavan TechVillage | 1.0 Km |
|-----------------------|--------|
| Cisco                 | 1.2 Km |
| Intel                 | 1.5 Km |
| Nokia / J.P. Morgan   | 2.7 Km |
| Wipro                 | 3.0 Km |

#### Hotels & Hospitality

| Novotel - Accor Hotel | 2.0 Kms |
|-----------------------|---------|
| Marriott Hotel        | 2.0 Kms |
| The Country Club      | 2.4 Kms |
| Park Plaza Hotel      | 3.8 Kms |
| Ginger Hotel          | 4.0 Kms |
|                       |         |