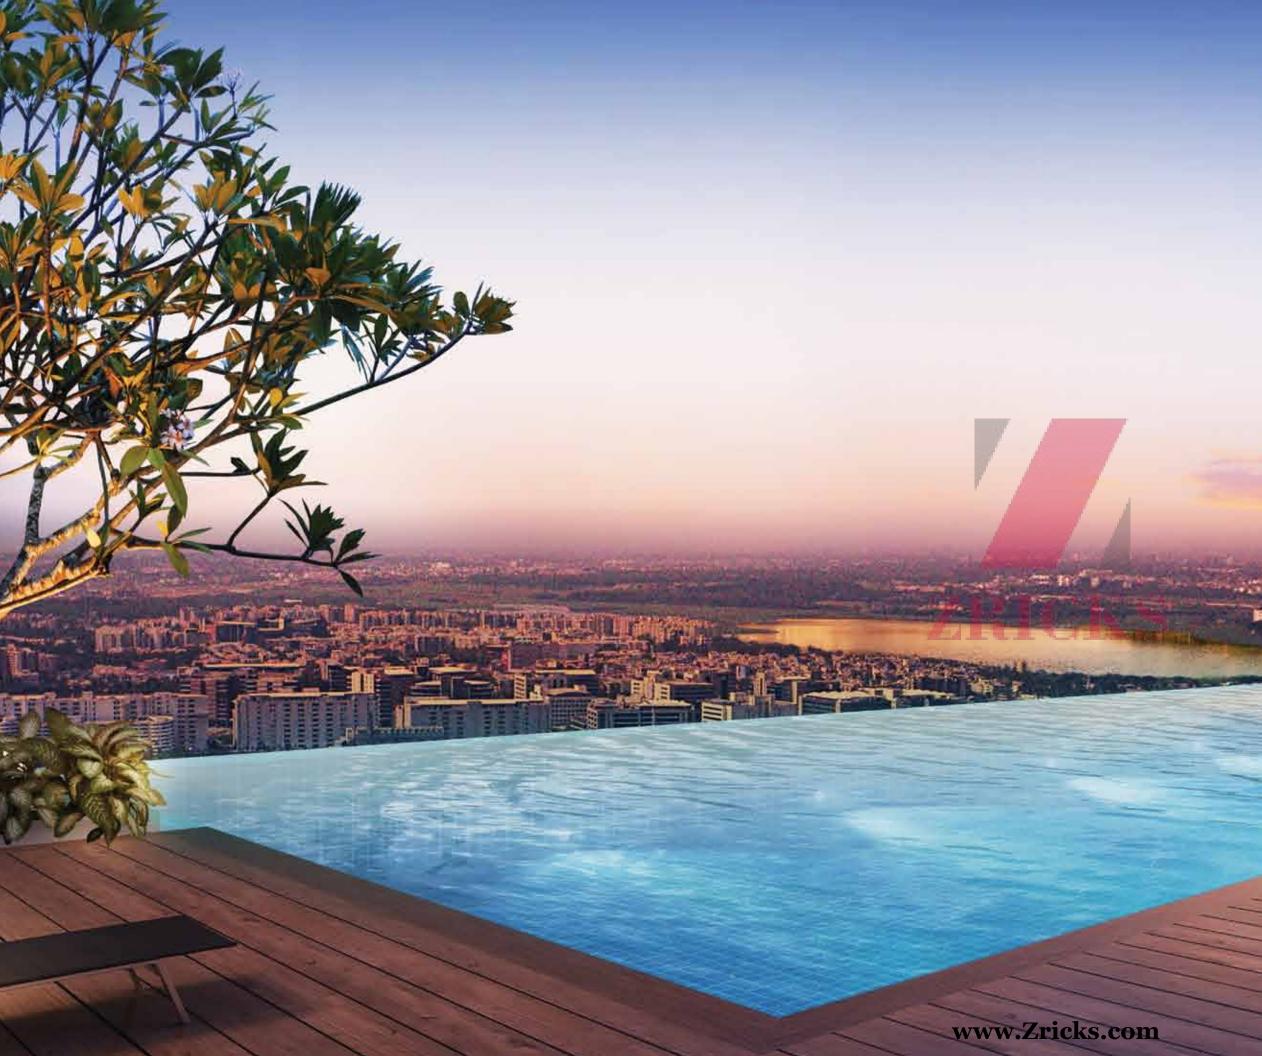

## Swim towards infinity. The Horizon Pool.

### The East Point life. Beyond your home.

The entire East Point community has been planned to let residents experience a healthy, luxurious and fulfilling lifestyle. The clubhouse, "Club East" is spread across multiple levels of Block C, reducing the concrete footprint within the community and leaving more space for greens and open areas. While the event hall, party lawns, reading room are on the ground level, the squash and badminton courts are on the ninth level with the crowning glory being the Horizon Pool on the rooftop.