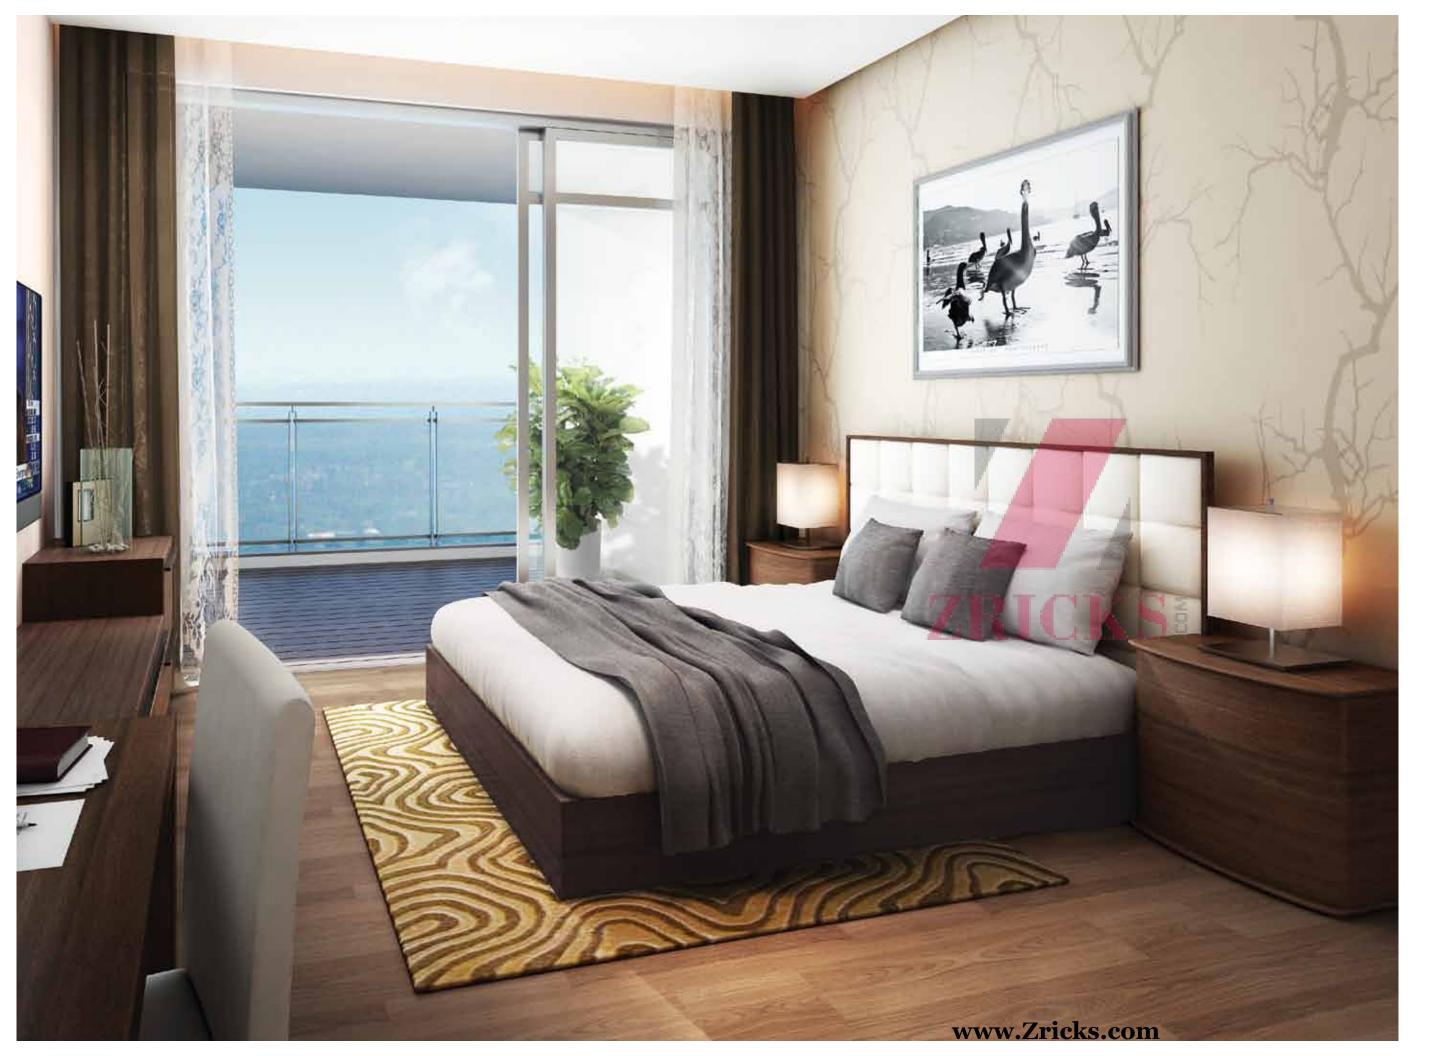

## Bedroom Spaces

Bedrooms at East Point are configured to offer complete privacy and the space to accommodate wardrobes, paintings and more, so your private space can be truly personalized.

- Wooden flooring in the master bedroom
- Vitrified flooring in the kids room and guest room
- Attached balconies for 3 Bed homes and higher configurations
- TV and telephone points in the master bedroom