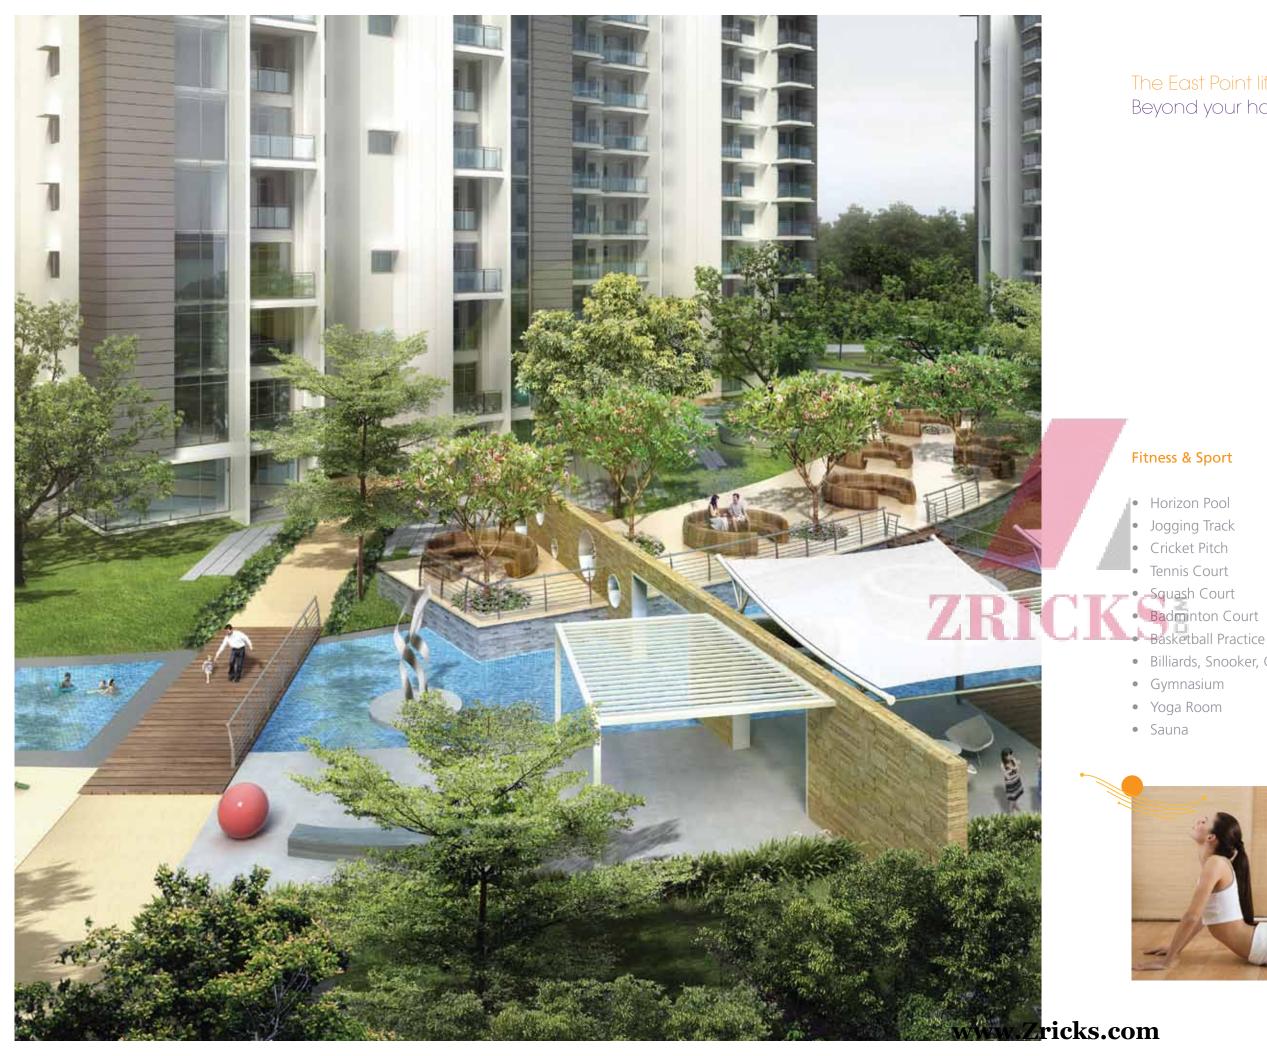

#### A Club East

- Squash Court
- Badminton Court
- Billiards, Snooker, Carrom Hall
- Gymnasium
- Yoga Room
- Sauna
- Mini Theatre

- B Horizon Pool
- C Kid's Pool
- D Kid's Park
- E The Senior's Plaza
- F Party Lawn
- G Tennis Court
- H Basketball Practice Court
- Cricket Pitch
- J Jogging Track

### The East Point life. Beyond your home.

The entire East Point community has been planned to let residents experience a healthy, luxurious and fulfilling lifestyle. The clubhouse, "Club East" is spread across multiple levels of Block C, reducing the concrete footprint within the community and leaving more space for greens and open areas. While the event hall, party lawns, reading room are on the ground level, the squash and badminton courts are on the ninth level with the crowning glory being the Horizon Pool on the rooftop.

#### Recreation & Child Care

- Sky Garden in Tower A
- Crèche
- Reading Room
- Mini Theatre
- Multipurpose Open Terrace
- Event Hall
- Party Lawn
- Kids Pool & Play Area
- The Senior's Plaza