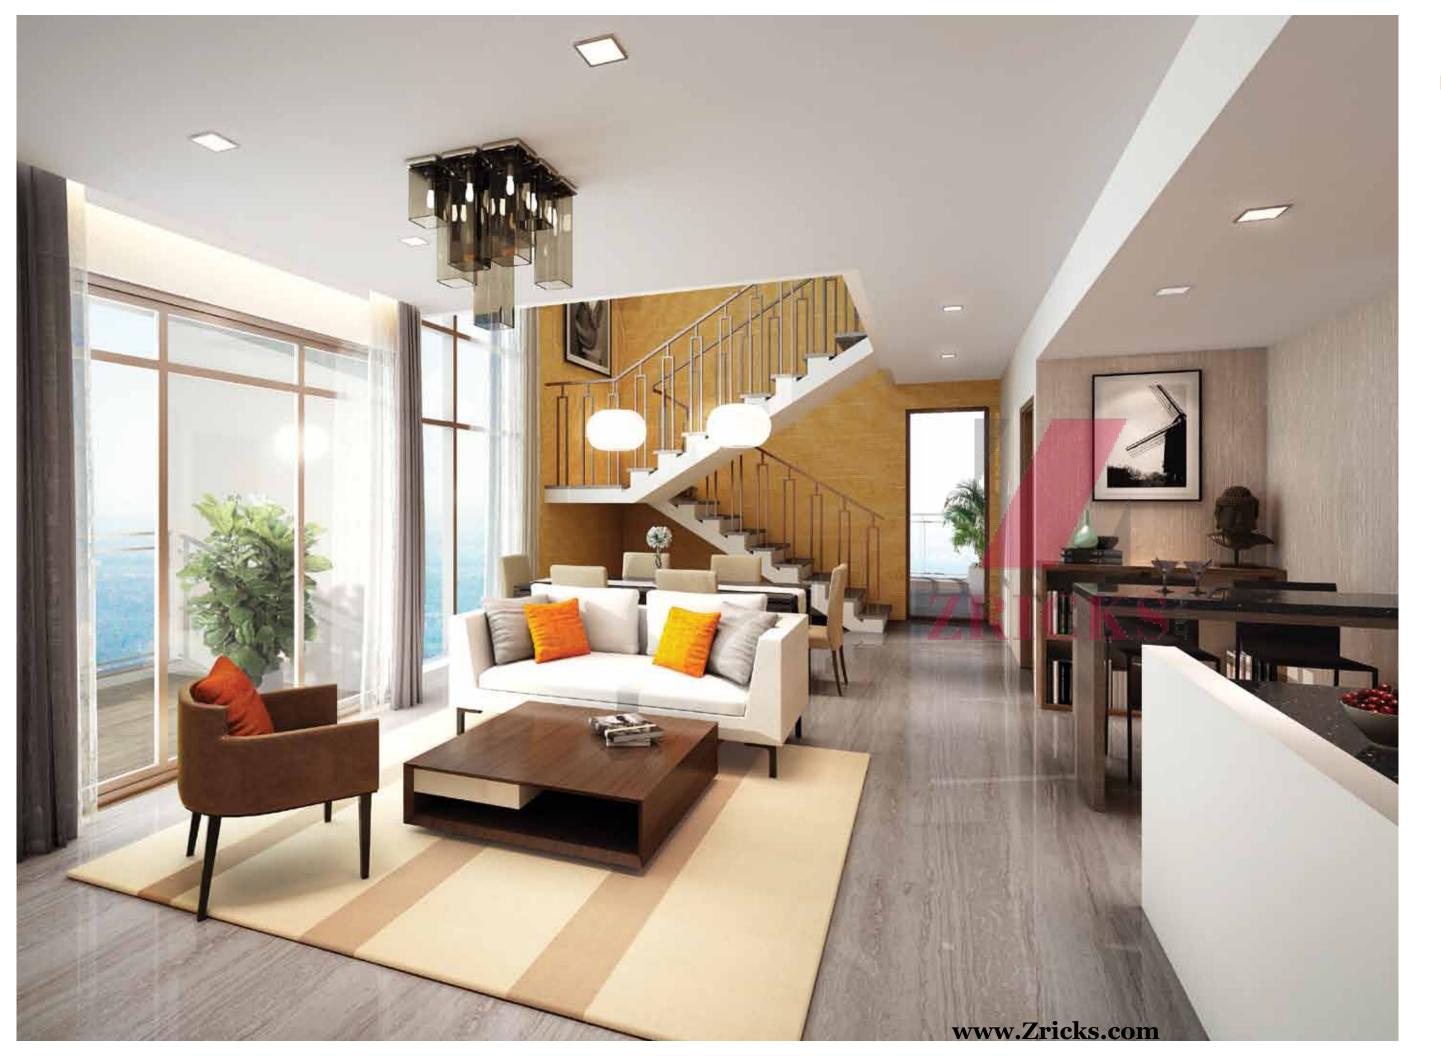

## Living & Dining Spaces

All homes at East Point come with a spacious living and dining area for you to unwind everyday and to play host to friends and family over the weekend.

- Balconies offering bird's-eye view of the IT corridor or the central landscape zone
- Large glazed sliding doors and windows
- Polished vitrified tiles with a smooth finish, to lend an enhanced feeling of space
- Easy access to living and dining spaces from the open kitchen
- Atrium with double height glazing in dining area with a connecting open private garden in duplexes
- Entrance foyer designed to ensure privacy of living and dining areas