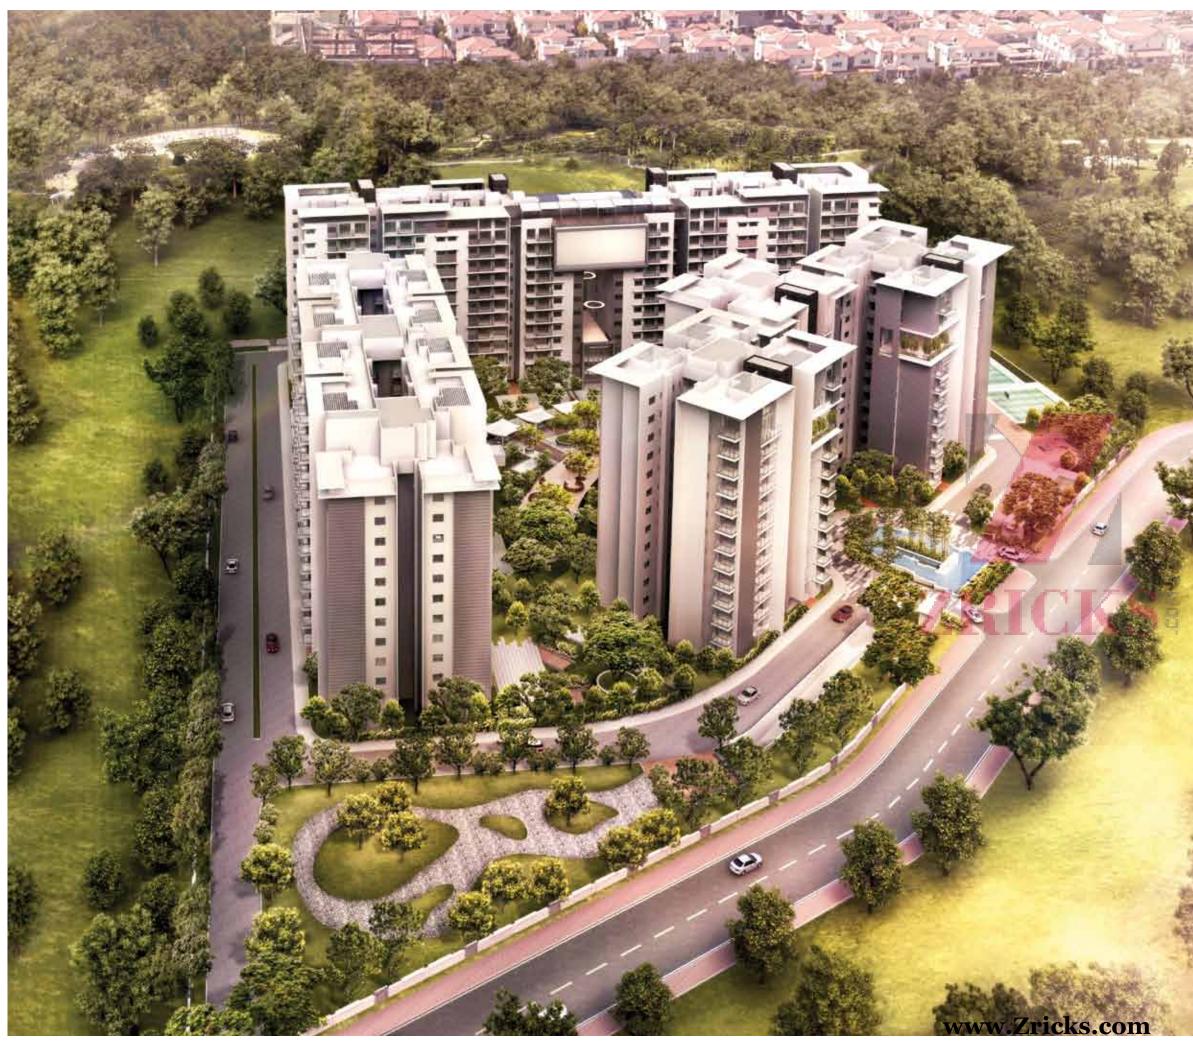

## The home to the rising sun. Now your home too.

Welcome.

East Point is a sprawling 7 acre community behind the Intel campus on Outer Ring Road, off the Marthahalli-Sarjapur stretch. The community comprises ten contemporary towers across three blocks. The three blocks form a triangular periphery to a scenic central landscape and open space that is the heart of the project.

The central courtyard ensures that vehicular movement is limited and the pedestrian walkways stemming from the central spine offer easy access to all landscape features. East Point introduces you to a luxurious contemporary lifestyle that can be experienced in all the homes built here – which include 2 Bed + Study homes, 3 Bed Luxurious homes, 3 Bed Duplexes and Penthouses. Your office. Your child's school. Your trips to the mall and the movies.