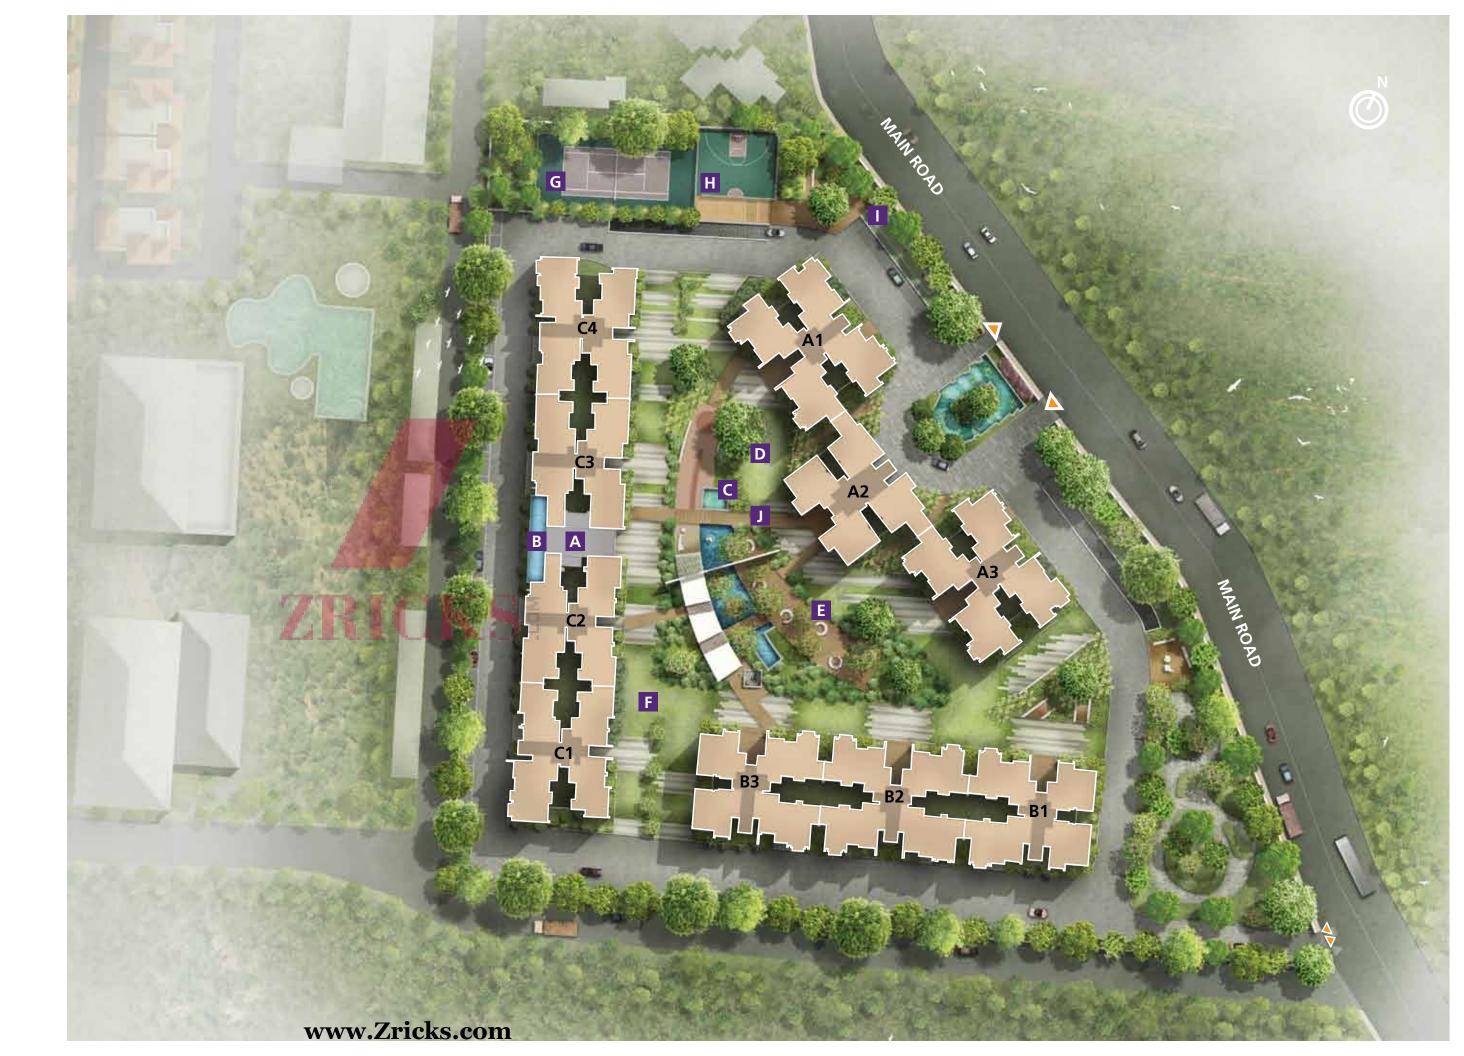

## The East Point community. Planned to perfection.

An 18.5 metre wide, two-way, four-lane road brings you to the serene East Point complex. East Point has separate entry and exit points from the approach road that leads you directly to the basement parking. There is an 8 metre wide fire tender path for movement around the three blocks.

The immaculate masterplan for this site guarantees an equable, green setting right at the heart of the community. Spaces have been designed taking into consideration the need of every individual who shall reside here – from toddlers to senior citizens.

#### A Club East

- Squash Court
- Badminton Court
- Billiards, Snooker, Carrom Hall
- Gymnasium
- Yoga Room
- Sauna
- Mini Theatre

- B Horizon Pool
- C Kid's Pool
- D Kid's Park
- E The Senior's Plaza
- F Party Lawn
- G Tennis Court
- H Basketball Practice Court
- Cricket Pitch
- J Jogging Track