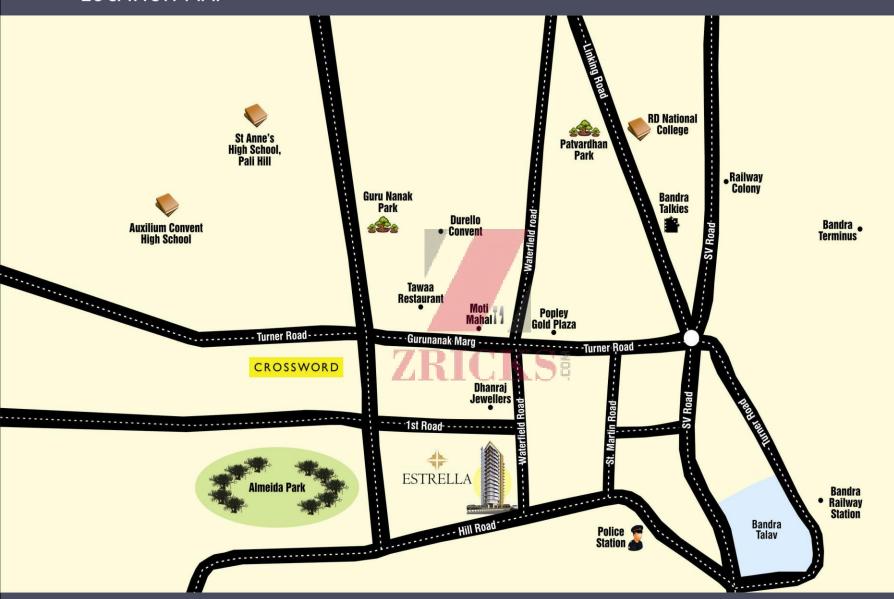

## www.Zricks.com

## **LOCATION MAP**







BANDRA WEST 4 BHK APARTMENTS

## **COMMON AMENITIES**





Double Height Entrance Lobby

www.Zricks.com

Images Used for Representational purpose Only actual amenities may differ

## **INTERNAL AMENITIES**

- Imported marble flooring in the entire apartment.
- Wooden finish flooring in One Bedroom.
- Split Air Conditioners for the Living Room and Bedrooms.
- Designer False ceiling for the entire apartment.
- Designer Modular kitchen cabinet with hob and chimney.
- White goods like Microwave, Washing Machine and Refrigerator.
- Granite Kitchen platform and service counter with stainless steel sink.
- Glazed ceramic DADO tiles.
- Water purifier in kitchen.

- Video Door phone intercom facility.
- 24 hours security.
- Concealed copper wiring with circuit breakers.
- Adequate electrical