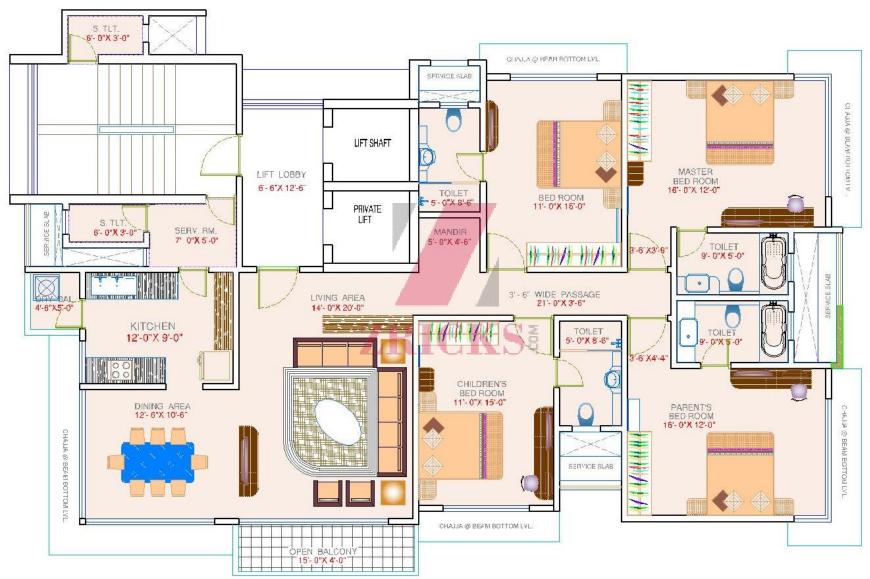

## **INTERNAL AMENITIES**

- Imported marble flooring in the entire apartment.
- Wooden finish flooring in One Bedroom.
- Split Air Conditioners for the Living Room and Bedrooms.
- Designer False ceiling for the entire apartment.
- Designer Modular kitchen cabinet with hob and chimney.
- White goods like Microwave, Washing Machine and Refrigerator.
- Granite Kitchen platform and service counter with stainless steel sink.
- Glazed ceramic DADO tiles.
- Water purifier in kitchen.

- Video Door phone intercom facility.
- 24 hours security.
- Concealed copper wiring with circuit breakers.
- Adequate electrical point along with premium quality modular switches.
- Cable and Telephone points in Living rooms and all Bedrooms.
  - Designer doors with stainless steel fittings.
  - Anodized aluminium sliding windows.
  - Aluminium adjustable louvers for bathroom.
  - POP finish for walls in the entire apartment.