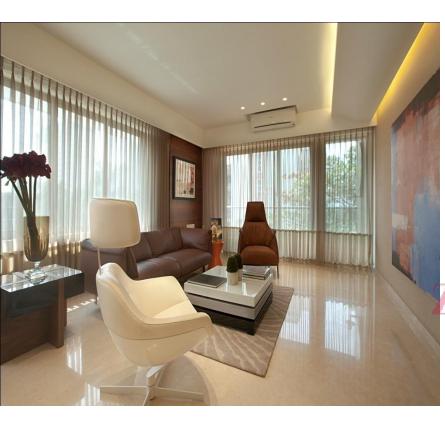

## <u>Apartment</u>:

- Imported marble flooring in the entire apartment.
- The apartment comes equipped with the latest electronics like Split AC's in living room and bed room.
- •Designer Light Fittings and Ceiling fans with E regulators, in all the rooms
- Concealed wiring with fancy modular switches and circuit breakers
- Broadband Internet Connection in all the rooms
- Designer doors with stainless steel fittings & W anodized aluminum sliding windows O

### **Finishes**:

• POP on wall with acrylic/luster finish paint and designer false ceiling in the entire apartment.