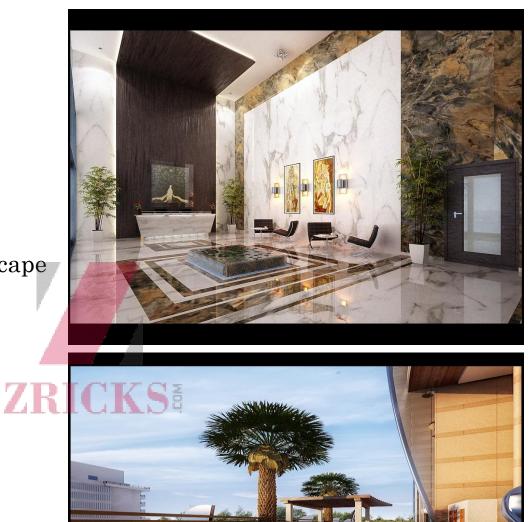

# **External Amenities**

### Salient Features:

• High speed elevators to whiz up to your floor.

- Convenient podium Car Park
- Fully Air-conditioned grand entrance lobby.

### Add-On features:

- •Designer Sky Lounge with landscape gardens
- •Ultra-modern Elevation
- Modern gymnasium