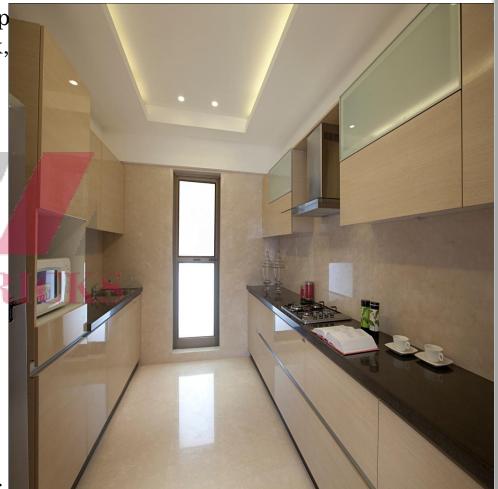

### Kitchen:

• Designer modular kitchen with Imported Granite, Refrigerator, Washing Machine, Microwave, Hob & Chimney, top kitchen platform with stainless steel sink, Exhaust fan

- Electrical points for other kitchen appliances
- Dado tiles up to the ceiling in the kitchen
- Water purifier.

### **Finishes**:

• POP on wall with acrylic/luster finish paint and designer false ceiling in the entire apartment.