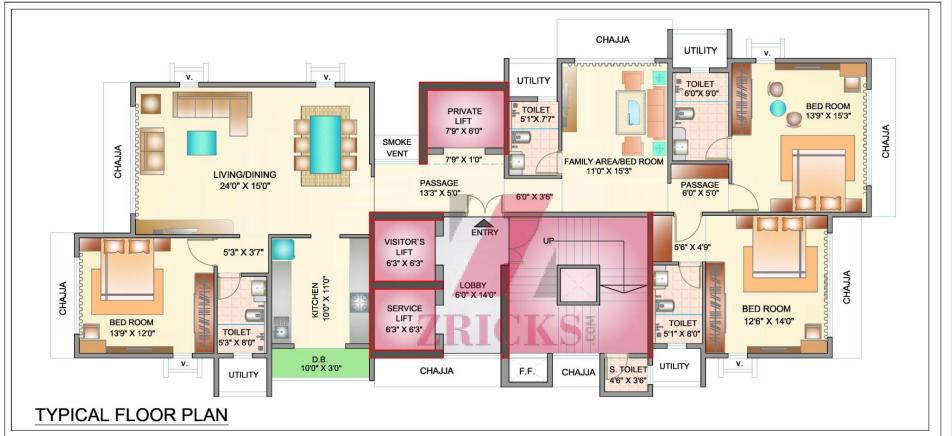

## **INTRODUCTION**

Nestled in the hustle and bustle of western suburbs- khar. Eudora a 14 storey tower designed to be yet another iconic structure with 2 levels of podium car parking in the vicinity. The plush 4 bedroom apartments are designed to be home to the crème de la crème with modern gymnasium, modular kitchen & stylish bathroom with high end fittings and panoramic view of the sea.