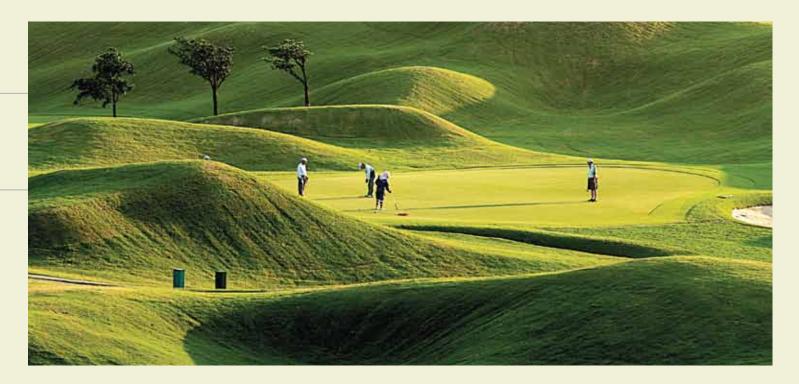

#### Panorama is next door to the city's oldest, most prestigious golf club. The Bombay Presidency Golf Club.

Residents at Panorama will own magnificent views of the sprawling and abundantly green golf course. Along with the view comes an experience of 'openness' and 'serenity' that's unparalleled and unavailable at any project, anywhere in the city.

### AN 18 HOLE GAME.

# A 7 COURSE LUNCH.

# LIFE DOESN'T GET ANY BETTER.

More than just a competitive arena for avid golfers, the 90-acre Bombay Presidency Golf Club is also a meeting ground for some of Mumbai's most elite professionals, entrepreneurs and industrialists.

Established in 1927, the BPGC has been redesigned to international standards by five time British Open champion – Peter Thompson. The BPGC, with its 18-hole, par-70 course is not just a challenging golfing avenue but also an enlivening destination for lazy afternoon lunches and glitzy evening parties with its bouquet of facilities including a swimming pool, clubhouse, accommodation, restaurants and so on.