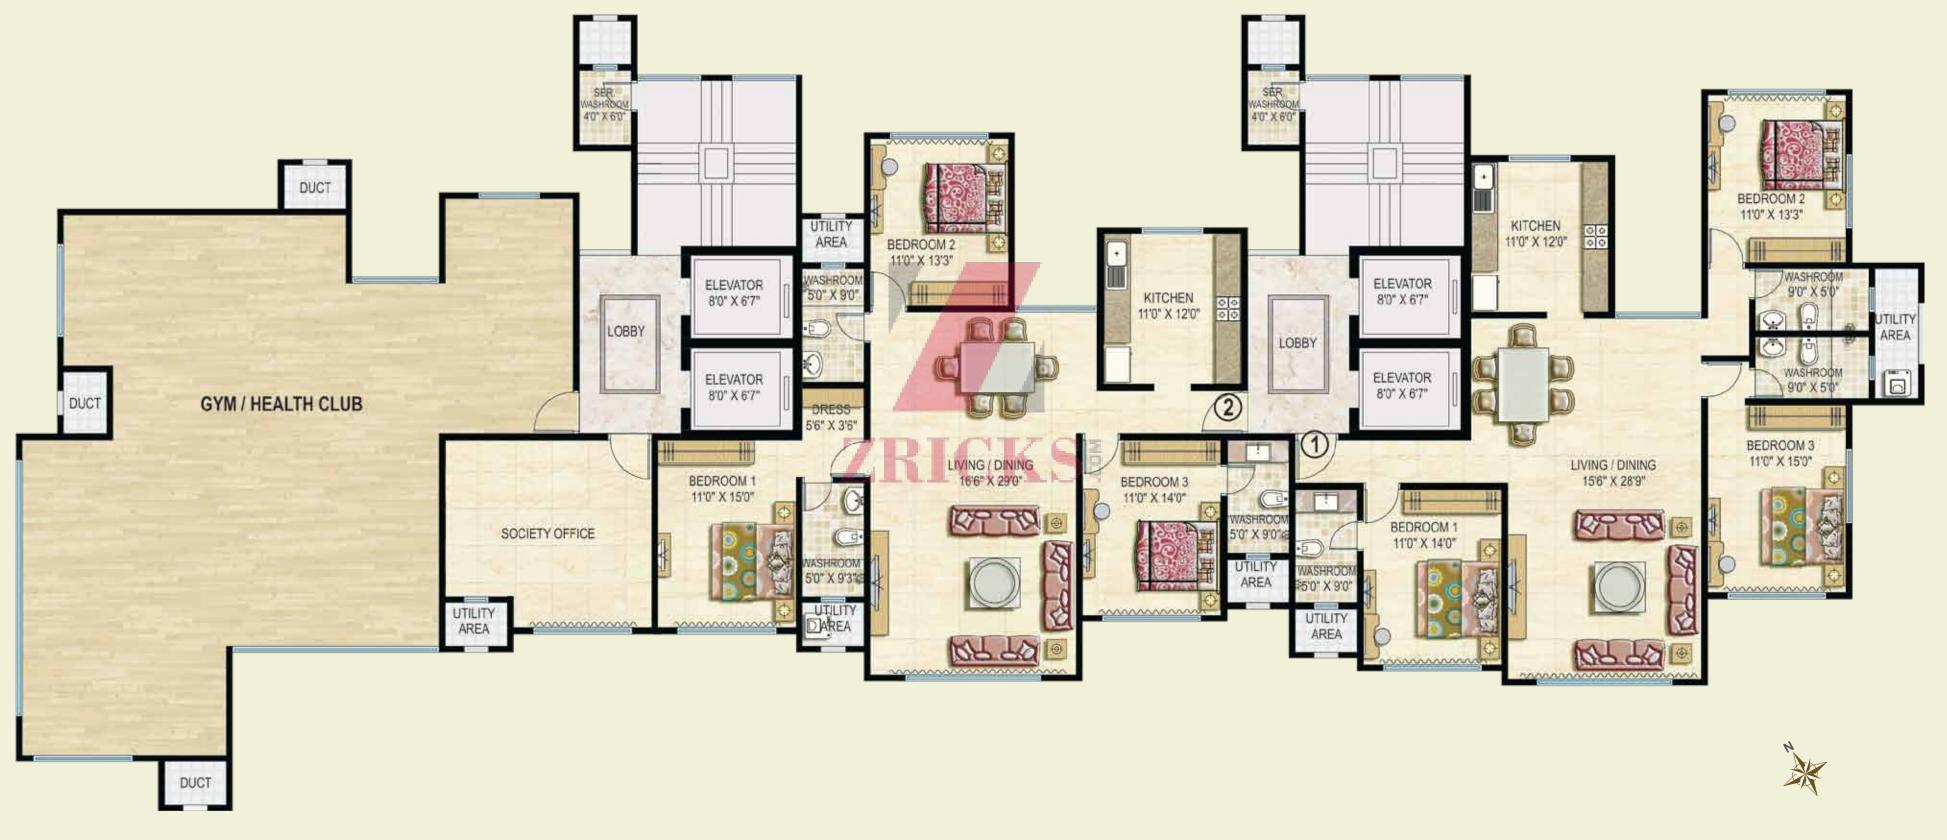

embur has continued to attract home buyers with its distinctive culture and rich mix of life essentials.

It's a destination that brings together abodes of modernity and divinity, areas for entertainment and relaxation, avenues for dining, clubbing & shopping and much more. Its infrastructure includes wide roads that connect to western, northern and southern Mumbai as well as Navi Mumbai and educational institutions that help shape bright futures. Its spaces bring together residential and commercial landmarks in perfect harmony with several gardens, parks and green zones. This 'wholesome' flavour of Chembur makes it a preferred destination for prestigious builders and the perfect backdrop for the uber-luxurious lifestyle of Panorama.











### LANDSCAPE PLAN



#### FIRST FLOOR PLAN



#### TYPICAL 2ND TO 14TH FLOOR PLAN







#### DEVELOPED BY



#### ABOUT EKTA WORLD

With over 14.4 million sq. ft. of real estate developed across landscapes in Mumbai, Pune and Nashik, Ekta World has carved a niche with its innovation-based residential and commercial developments. In Mumbai, Ekta World's projects can be experienced between Bandra and Virar.

#### ABOUT SHUBHAM GROUP

Since inception in 1996, the Shubham Group has shaped its credibility for delivering quality projects with timely delivery. With over 6 lakh sq.ft. of residential and commercial development across western and central Mumbai, the Shubham Group endeavours to further contribute to the city's changing landscape with its mix of technology, talent and innovation.



### www.Zricks.com

#### TEAM PANORAMA:

ARC