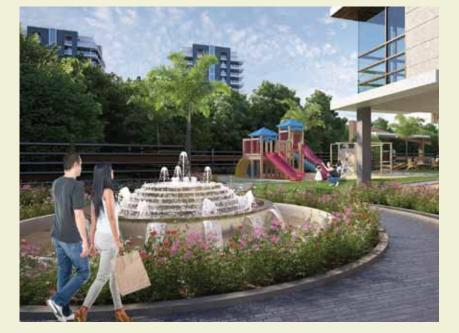

tire apartment
- lights and fans in the living room and bedrooms
- Concealed wiring with fancy modular
- Broadband internet connection in all rooms

#### Designer doors

- Good quality teak wood frames
- Imported hinges with bearings

• Heavy gauge anodized aluminum windows with marble sills

#### Kitchen

• Complete imported modular kitchen with refrigerator, washing machine, microwave, hob & chimney, incinerator and top kitchen platform with stainless steel sink and waterpurifier

#### Finishes

• POP on wall with acrylic / luster finish paint and designer false ceiling in the entire apartment

#### Washrooms

• State-of-the-art washrooms with marble flooring and high-end fittings. Glass partition for shower area.





Living room

Bedroom



Kitchen

Bathroom

### EXTERNAL AMENITIES





Fountain

#### Add-on Features

- Underground and overhead water tanks would be provided to ensure 24-hour water supply to residents
- Submersible pumps with sensors would be installed in the water tank to ensure regular supply of water to each unit
- Fire-fighting provision
- Piped gas connection
- Building designed as per seismic zone IV
- Fully furnished and air-conditioned society office

Z R Parking

#### Salient Features

- State-of-the-art gymnasium
- Yoga / meditation corner
- Access card entry
- Grand entrance lobby
- Sky lounge
- Aesthetic landscaped gardens
- Two level basement car park
- Children's play area

### www.Zricks.com









Landscaped Garden

#### Security & Safety

- Power backup for lifts & common areas
- Guard house
- Close circuit TV

- Four high-speed elevat