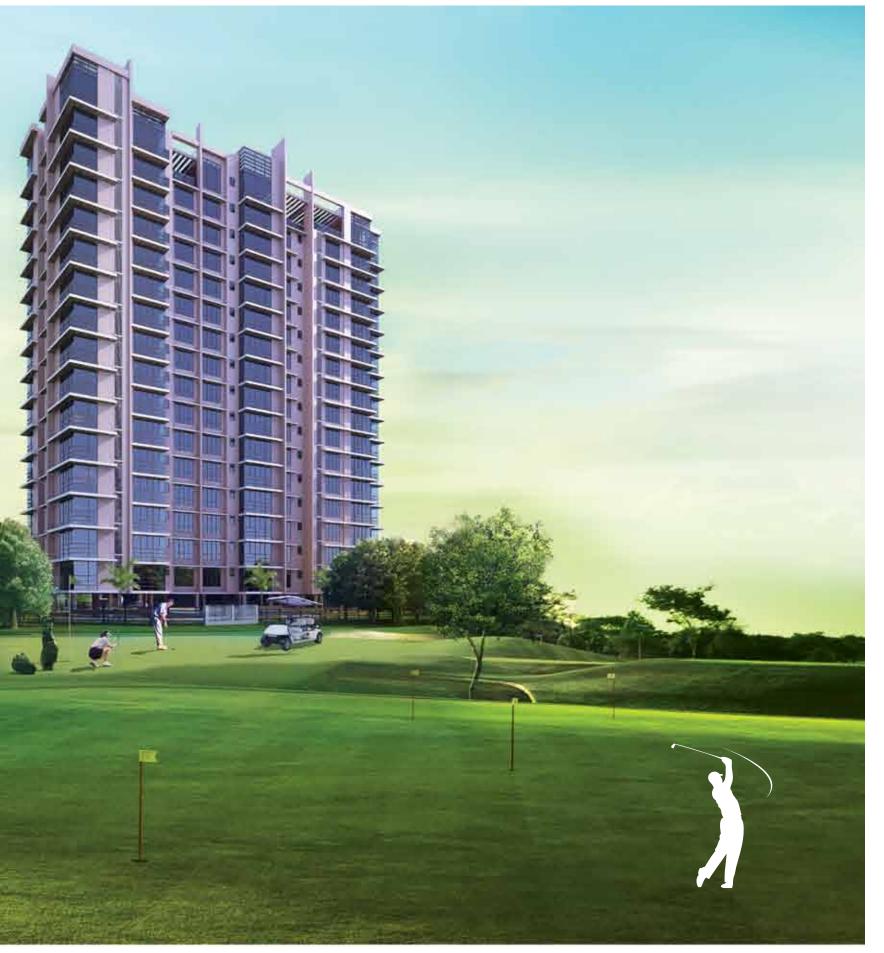

#### Panorama is next door to the city's oldest, most prestigious golf club. The Bombay Presidency Golf Club.

Residents at Panorama will own magnificent views of the sprawling and abundantly green golf course. Along with the view comes an experience of 'openness' and 'serenity' that's unparalleled and unavailable at any project, anywhere in the city.

### AN 18 HOLE GAME.

# A 7 COURSE LUNCH.

# LIFE DOESN'T GET ANY BETTER.

More than just a competitive arena for avid golfers, the 90-acre Bombay Presidency Golf Club is also a meeting ground for some of Mumbai's most elite professionals, entrepreneurs and industrialists.

Established in 1927, the BPGC has been redesigned to international standards by five time British Open champion – Peter Thompson. The BPGC, with its 18-hole, par-70 course is not just a challenging golfing avenue but also an enlivening destination for lazy afternoon lunches and glitzy evening parties with its bouquet of facilities including a swimming pool, clubhouse, accommodation, restaurants and so on.