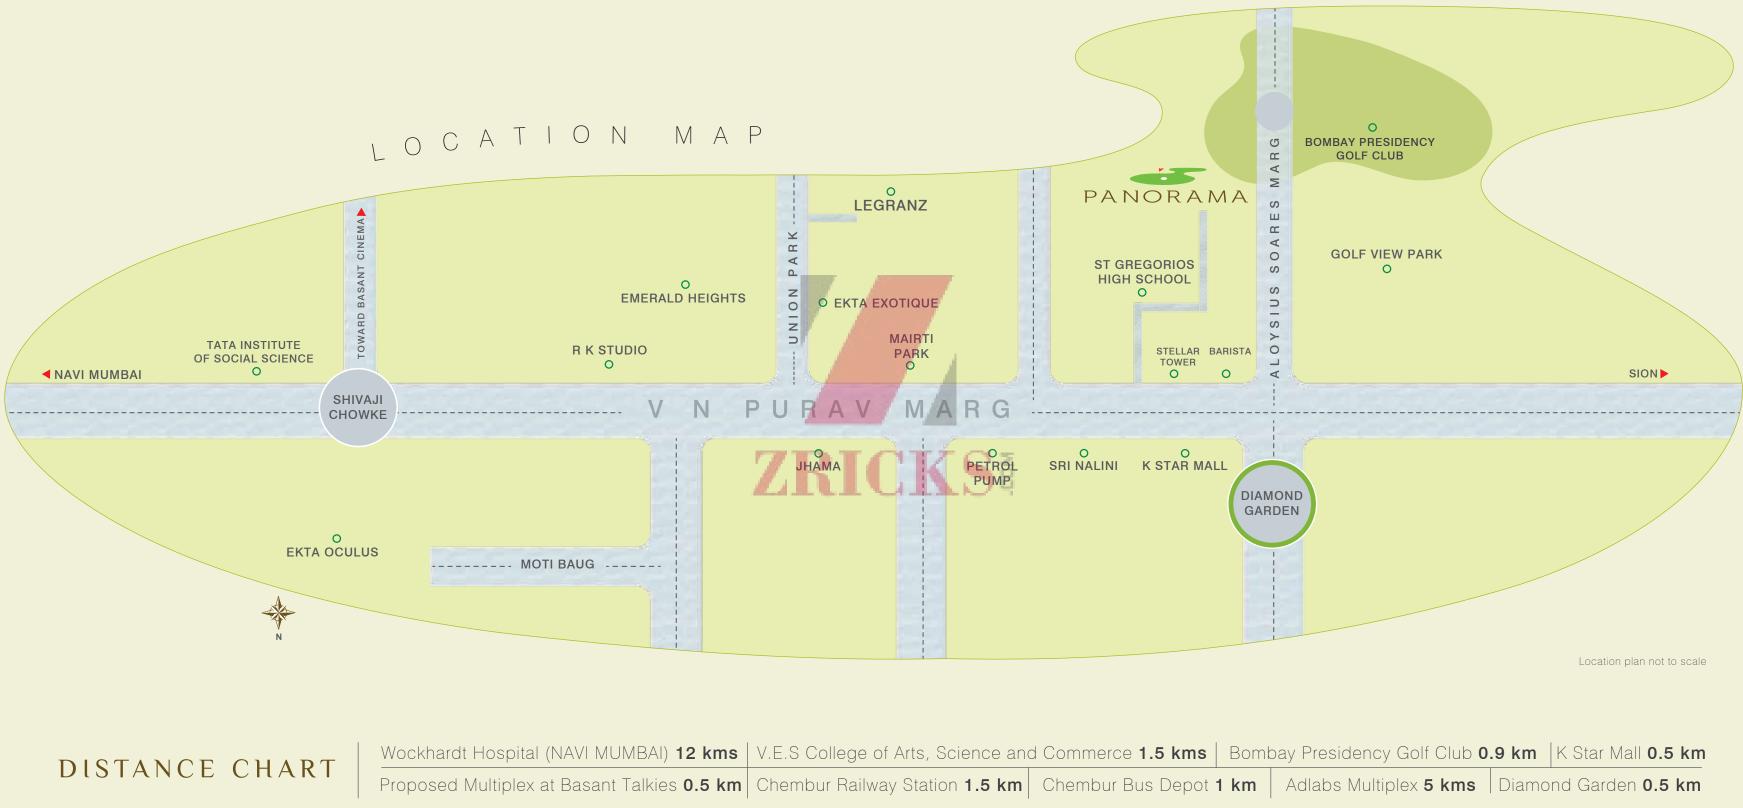

### THE RIGHT NEIGHBOURHOOD.

Often regarded the 'Bandra' of eastern Mumbai, Chembur has continued to attract home buyers with its distinctive culture and rich mix of life essentials.

It's a destination that brings together abodes of modernity and divinity, areas for entertainment and relaxation, avenues for dining, clubbing & shopping and much more. Its infrastructure includes wide roads that connect to western, northern and southern Mumbai as well as Navi Mumbai and educational institutions that help shape bright futures. Its spaces bring together residential and commercial landmarks in perfect harmony with several gardens, parks and green zones. This 'wholesome' flavour of Chembur makes it a preferred destination for prestigious builders and the perfect backdrop for the uber-luxurious lifestyle of Panorama.