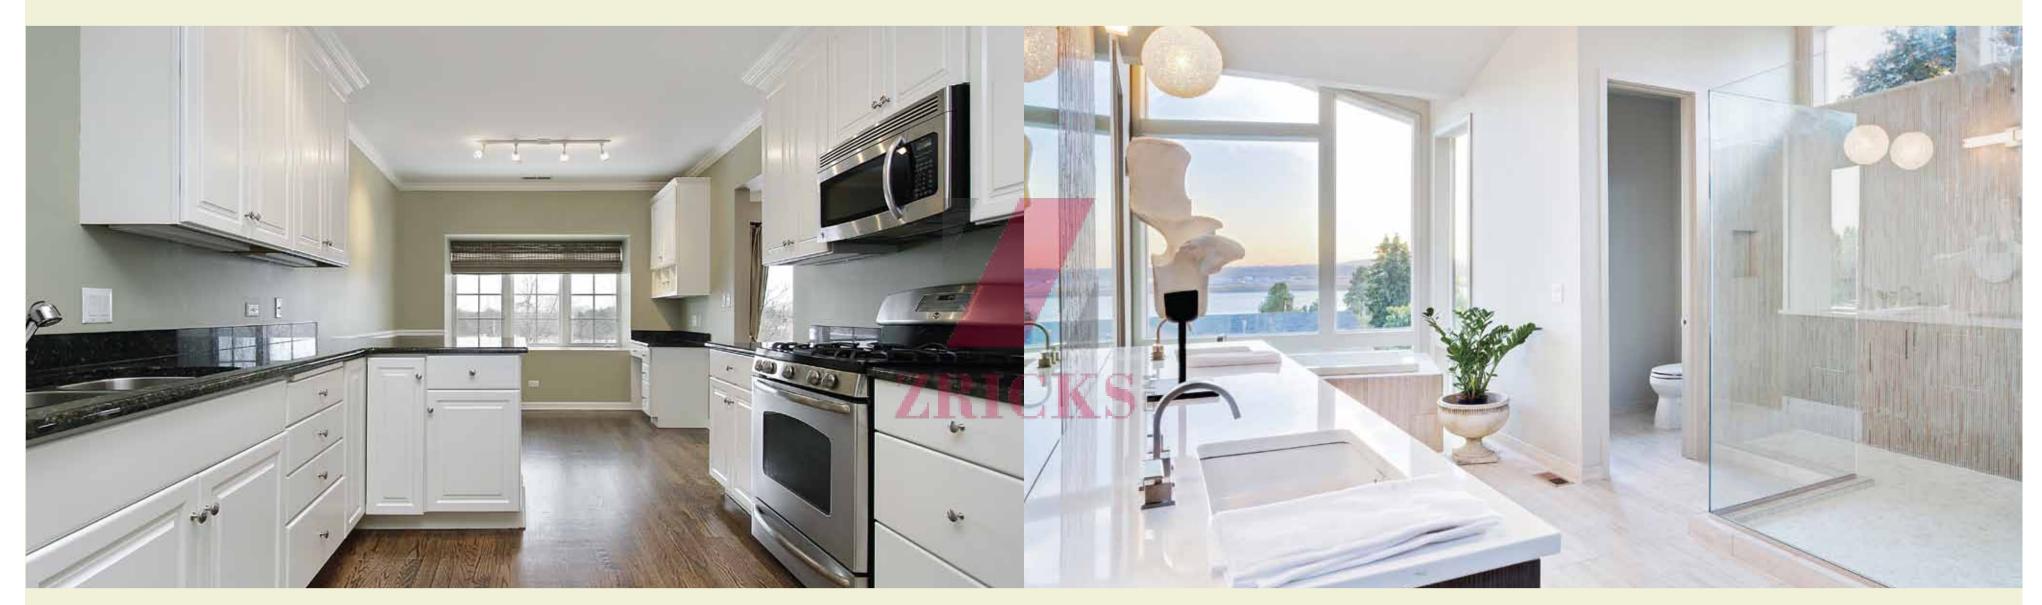

### INTERNAL AMENITIES

#### Salient Features

- Imported marble flooring in the entire apartment
- lights and fans in the living room and bedrooms
- Concealed wiring with fancy modular
- Broadband internet connection in all rooms

#### Designer doors

- Good quality teak wood frames
- Imported hinges with bearings

• Heavy gauge anodized aluminum windows with marble sills

#### Kitchen

• Complete imported modular kitchen with refrigerator, washing machine, microwave, hob & chimney, incinerator and top kitchen platform with stainless steel sink and waterpurifier

#### Finishes

• POP on wall with acrylic / luster finish paint and designer false ceiling in the entire apartment

#### Washrooms

• State-of-the-art washrooms with marble flooring and high-end fittings. Glass partition for shower area.

Living room

Bedroom

Kitchen

Bathroom