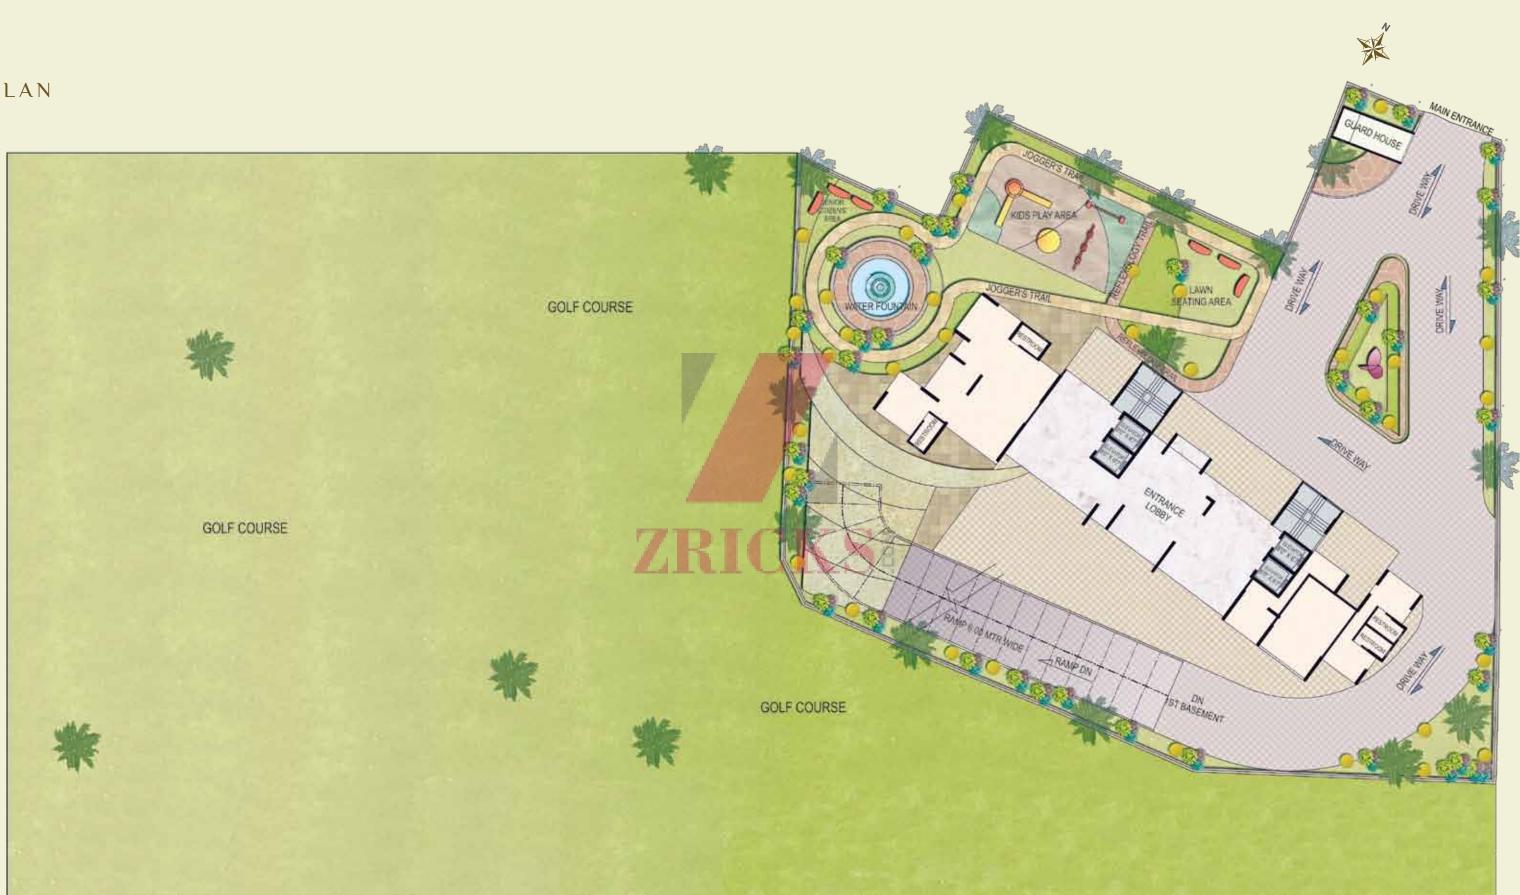

ra' of eastern Mumbai, Chembur has continued to attract home buyers with its distinctive culture and rich mix of life essentials.

It's a destination that brings together abodes of modernity and divinity, areas for entertainment and relaxation, avenues for dining, clubbing & shopping and much more. Its infrastructure includes wide roads that connect to western, northern and southern Mumbai as well as Navi Mumbai and educational institutions that help shape bright futures. Its spaces bring together residential and commercial landmarks in perfect harmony with several gardens, parks and green zones. This 'wholesome' flavour of Chembur makes it a preferred destination for prestigious builders and the perfect backdrop for the uber-luxurious lifestyle of Panorama.











### LANDSCAPE PLAN



#### FIRST FLOOR PLAN



#### TYPICAL 2ND TO 14TH FLOOR PLAN







#### DEVELOPED BY



#### ABOUT EKTA WORLD

With over 14.4 million sq. ft. of real estate developed across landscapes in Mumbai, Pune and Nashik, Ekta World has carved a niche with its innovation-based residential and commercial developments. In Mumbai, Ekta World's projects can be experienced between Bandra and Virar.

#### ABOUT SHUBHAM GROUP

Since inception in 1996, the Shubham Group has shaped its credibility for delivering quality projects with timely delivery. With over 6 lakh sq.ft. of residential and commercial development across western and central Mumbai, the Shubham Group endeavours to further contribute to the city's changing landscape with its mix of technology, talent and innovation.



### www.Zricks.com