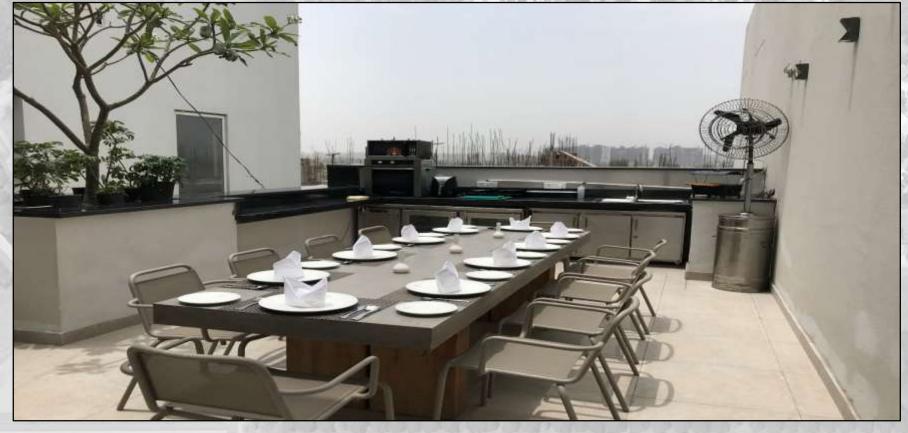

### REAR OPEN SPACE SWIMMING POOL + LAWN + DECK = 238 SQ.FT

FIRST FLOOR PLAN TERRACE FLOOR PLAN

VIEW
FROM HERE
SWIMMING POOL

SHOW KITCHEN AT TERRACE