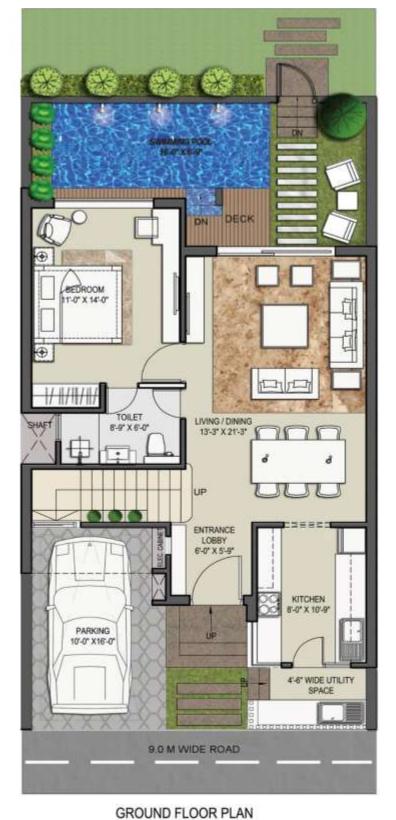

### REAR OPEN SPACE SWIMMING POOL + LAWN + DECK = 305 SQ.FT

**GROUND FLOOR PLAN** 