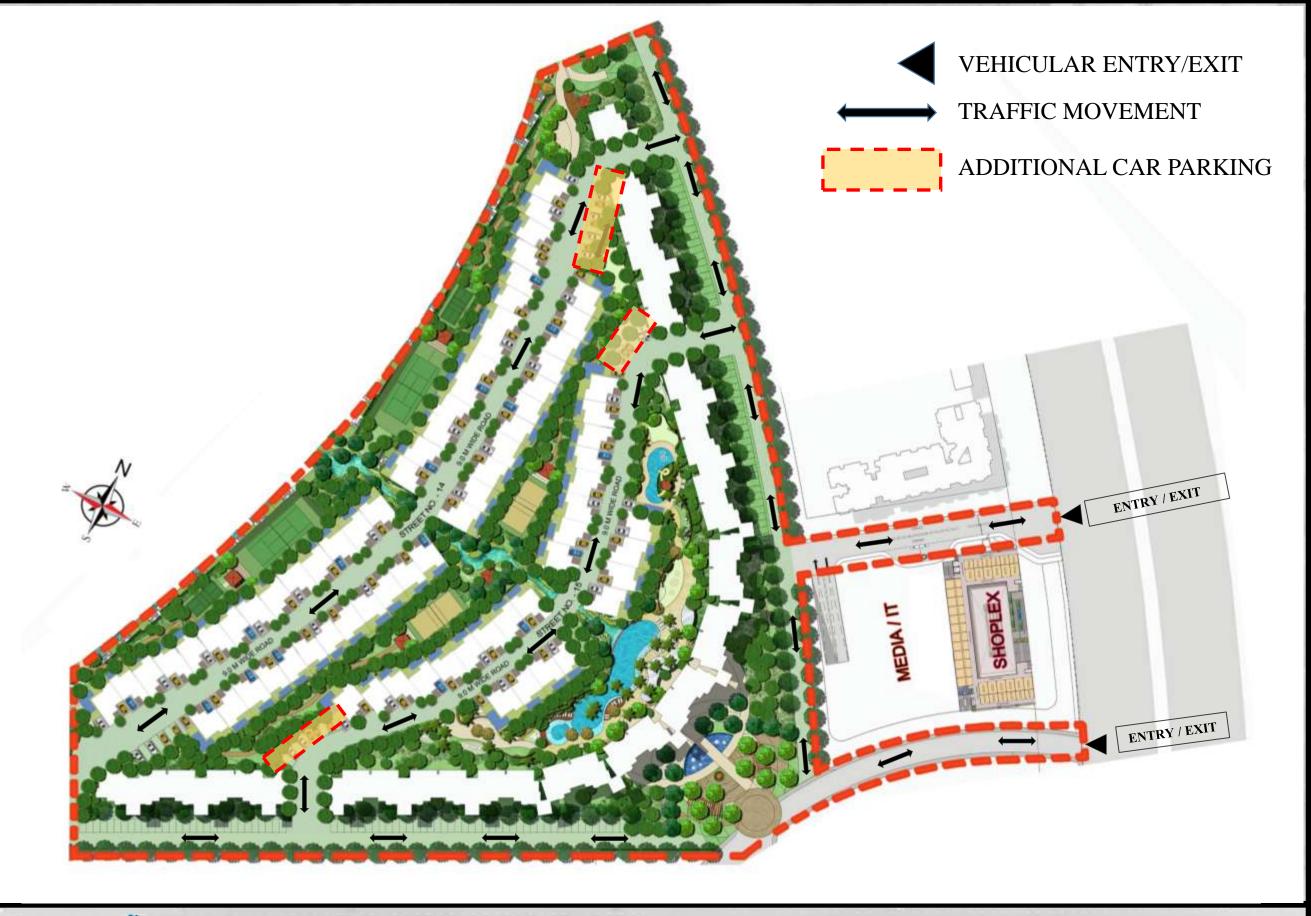

#### **USPs OF SPORTS VILLAS**

- SPORTS VILLAS HAVING SEPRATE ENTRY/EXIT POINTS.
- DEDICATED 10 ACRE (approx.) LAND EXCLUSIVELY FOR RISE SPORTS
   VILLAS i.e. LAND SHARE APRROX 645 SQ.YD /VILLA.
- INDIVUDUAL POOL FOR EACH VILLA WITH EXTENDED GARDEN.
- 9 MT. WIDE ABUTTING ROAD IN FRONT OF VILLAS.
- EARLY POSESSION AS HAVING G+1 STRUCTURE ONLY.
- 0 KM FROM NOIDA via NEW HINDON BRIDGE (ALMOST OPERATIONAL).
- PROMINENT SPORTS FACILITIES i.e. TENNIS, VOLLEYBALL, BADMINTON COURT etc. IN THE VICINITY.
- ADJOINING OLYMPIC SIZE POOL & KIDS POOL.