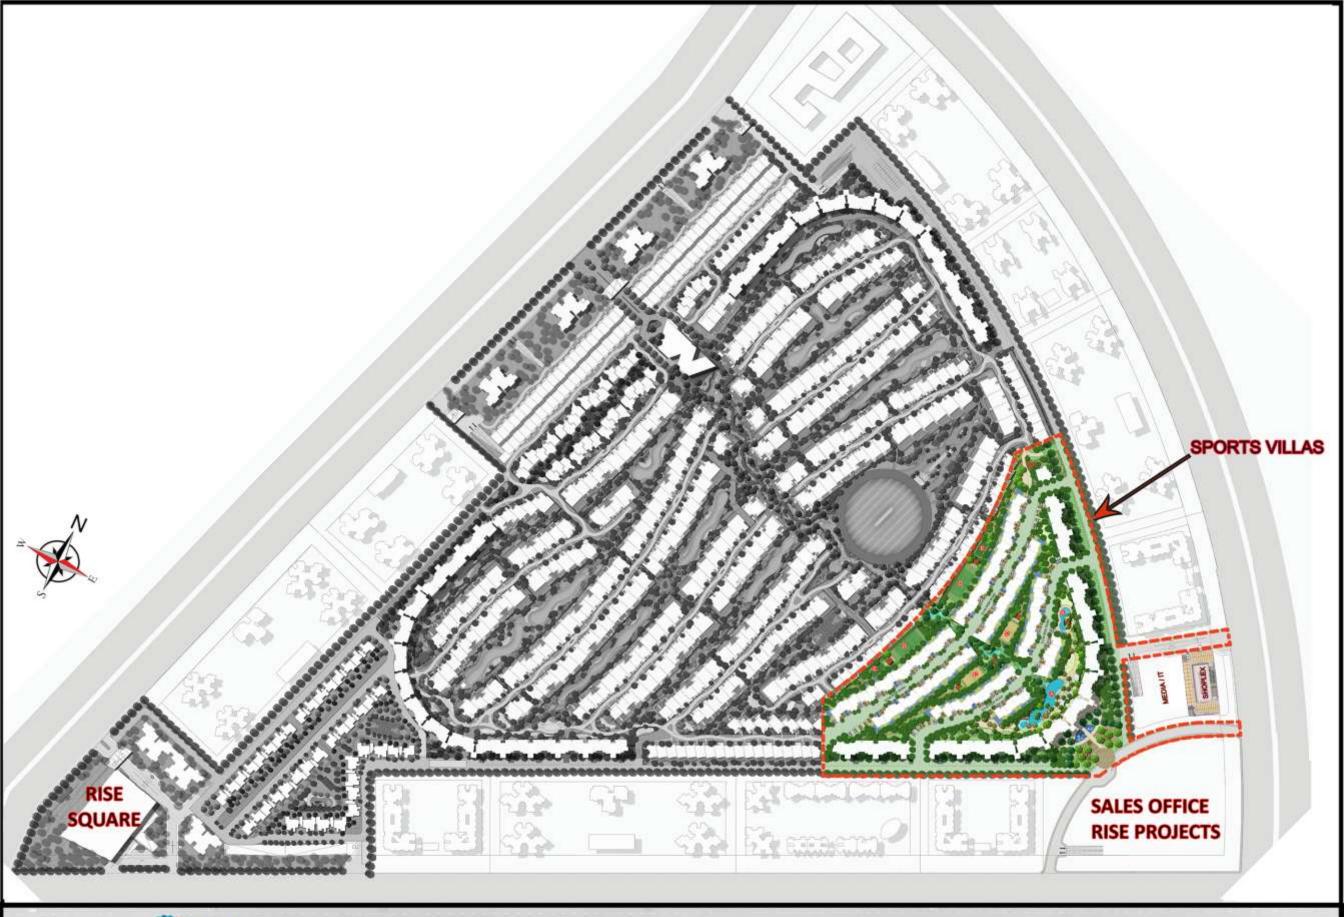

#### **USPs OF SPORTS VILLAS**

- SPORTS VILLAS HAVING SEPRATE ENTRY/EXIT POINTS.
- DEDICATED 10 ACRE (approx.) LAND EXCLUSIVELY FOR RISE SPORTS
   VILLAS i.e. LAND SHARE APRROX 645 SQ.YD /VILLA.
- INDIVUDUAL POOL FOR EACH VILLA WITH EXTENDED GARDEN.
- 9 MT. WIDE ABUTTING ROAD IN FRONT OF VILLAS.
- EARLY POSESSION AS HAVING G+1 STRUCTURE ONLY.
- 0 KM FROM NOIDA via NEW HINDON BRIDGE (ALMOST OPERATIONAL).
- PROMINENT SPORTS FACILITIES i.e. TENNIS, VOLLEYBALL, BADMINTON COURT etc. IN THE VICINITY.
- ADJOINING OLYMPIC SIZE POOL & KIDS POOL.