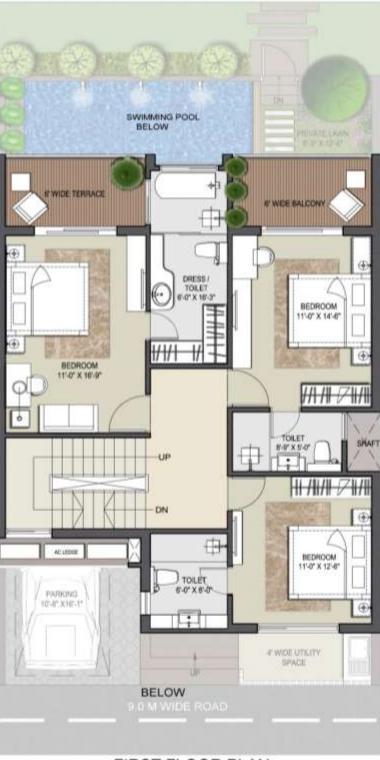

## Three Bed+ Attic / Maids Room

Plot Area: 142 Sq Yd

Saleable Area: 2495 Sqft

3 BED + ATTIC / MAID'S ROOMV

### REAR OPEN SPACE SWIMMING POOL + LAWN + DECK = 238 SQ.FT

FIRST FLOOR PLAN TERRACE FLOOR PLAN

VIEW
FROM HERE
SWIMMING POOL

SHOW KITCHEN AT TERRACE

#### 3 BED + ATTIC / MAID'S ROOM

**ELEVATION-B** 

**ELEVATION-C** 