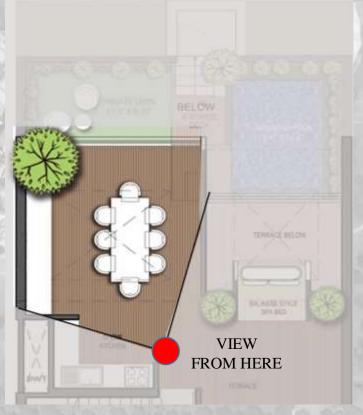

### REAR OPEN SPACE SWIMMING POOL + LAWN + DECK = 238 SQ.FT

FIRST FLOOR PLAN TERRACE FLOOR PLAN

VIEW
FROM HERE
SWIMMING POOL

SHOW KITCHEN AT TERRACE