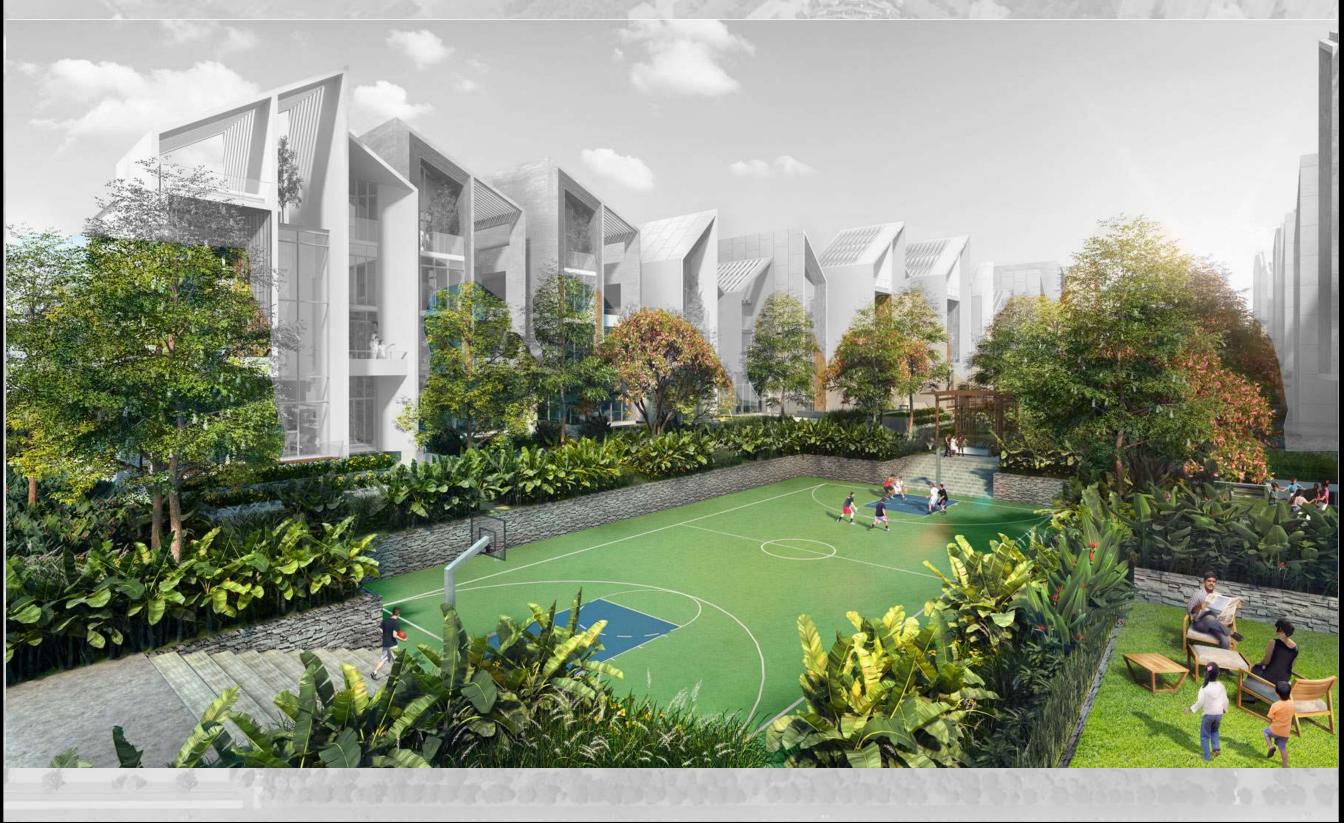

SHOW KITCHEN AT TERRACE



#### 3 BED + ATTIC / MAID'S ROOM







**ELEVATION-B** 



**ELEVATION-C** 



## Four Bed+ Attic / Maids Room

Plot Area: 170 Sq Yd

Saleable Area: 3070 Sqft





4 BED +ATTIC/MAID'S ROOM





### REAR OPEN SPACE SWIMMING POOL + LAWN + DECK = 305 SQ.FT



**GROUND FLOOR PLAN** 

#### 4 BED + ATTIC/MAID'S ROOM(3070 SQ.FT) PLOT AREA = 170 SQ.YDS.



FIRST FLOOR PLAN



TERRACE FLOOR PLAN





**ELEVATION-A** 





**ELEVATION-B** 





# View of Main Swimming Pool Pool Cove & Pods -Fire Feature at Infinity Edge -Feature Island Planting Feature Curvilinear Pavilion Low Rubble Wall & Sun Deck

Belt Collins International

RISE RESORT RESIDENCES GREATER NOIDA, India Landscape Concept Design

14



## View of Kids Swimming Pool





## View of Outdoor Play Courts





#### View of Cricket Stadium





### View of Stream between Villas





#### **USPs OF SPORTS VILLAS**

- SPORTS VILLAS HAVING SEPRATE ENTRY/EXIT POINTS.
- DEDICATED 10 ACRE (approx.) LAND EXCLUSIVELY FOR RISE SPORTS
   VILLAS i.e. LAND SHARE APRROX 645 SQ.YD /VILLA.
- INDIVUDUAL POOL FOR EACH VILLA WITH EXTENDED GARDEN.
- 9 MT. WIDE ABUTTING ROAD IN FRONT OF VILLAS.
- EARLY POSESSION AS HAVING G+1 STRUCTURE ONLY.
- 0 KM FROM NOIDA via NEW HINDON BRIDGE (ALMOST OPERATIONAL).
- PROMINENT SPORTS FACILITIES i.e. TENNIS, VOLLEYBALL, BADMINTON COURT etc. IN THE VICINITY.
- ADJOINING OLYMPIC SIZE POOL & KIDS POOL.



#### SPECIFICATIONS FOR SPORTS VILLAS - EXCLUSIVE FINISHING

|                       | SI ECII ICAT