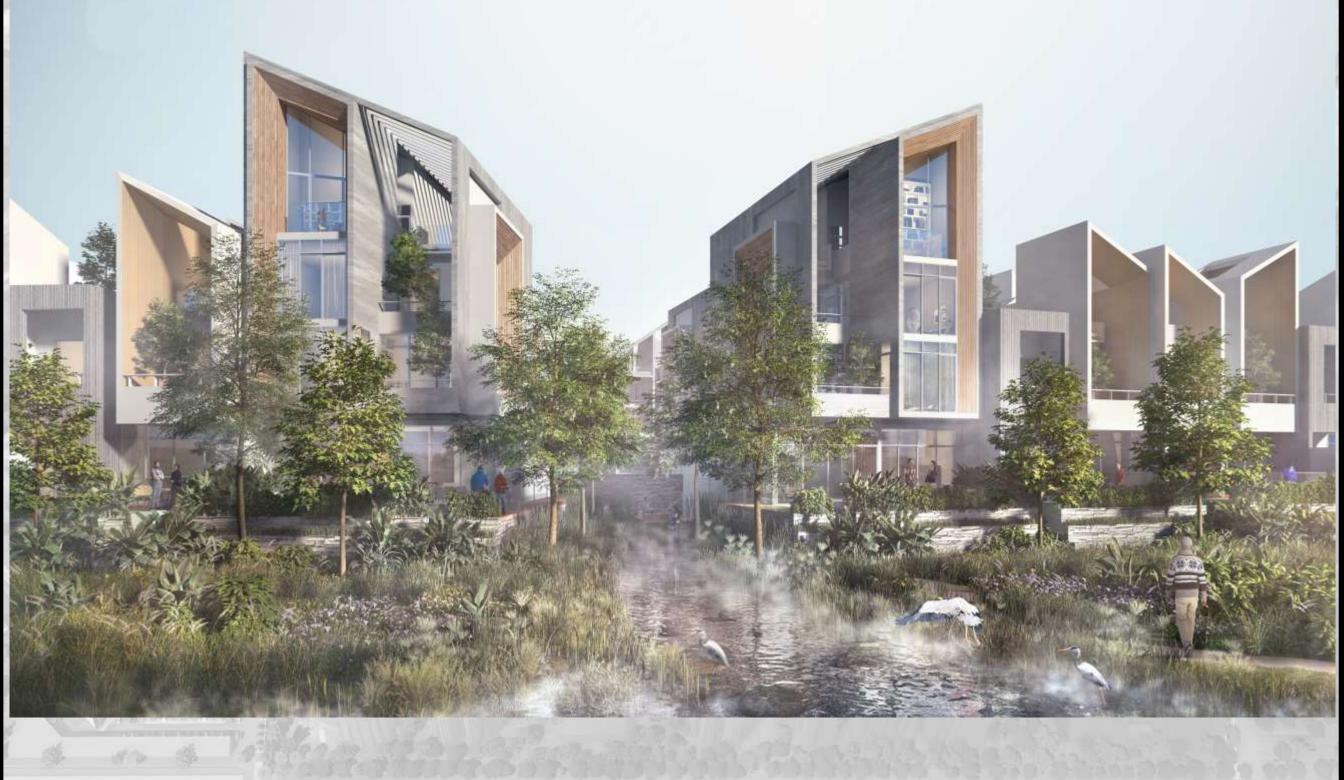

LEVATION-B** 



**ELEVATION-C** 



## Four Bed+ Attic / Maids Room

Plot Area: 170 Sq Yd

Saleable Area: 3070 Sqft





4 BED +ATTIC/MAID'S ROOM





### REAR OPEN SPACE SWIMMING POOL + LAWN + DECK = 305 SQ.FT



**GROUND FLOOR PLAN** 

#### 4 BED + ATTIC/MAID'S ROOM(3070 SQ.FT) PLOT AREA = 170 SQ.YDS.



FIRST FLOOR PLAN



TERRACE FLOOR PLAN





**ELEVATION-A** 





**ELEVATION-B** 





# View of Main Swimming Pool Pool Cove & Pods -Fire Feature at Infinity Edge -Feature Island Planting Feature Curvilinear Pavilion Low Rubble Wall & Sun Deck

Belt Collins International

RISE RESORT RESIDENCES GREATER NOIDA, India Landscape Concept Design

14



## View of Kids Swimming Pool





## View of Outdoor Play Courts





#### View of Cricket Stadium





### View of Stream between Villas





#### **USPs OF SPORTS VILLAS**

- SPORTS VILLAS HAVING SEPRATE ENTRY/EXIT POINTS.
- DEDICATED 10 ACRE (approx.) LAND EXCLUSIVELY FOR RISE SPORTS
   VILLAS i.e. LAND SHARE APRROX 645 SQ.YD /VILLA.
- INDIVUDUAL POOL FOR EACH VILLA WITH EXTENDED GARDEN.
- 9 MT. WIDE ABUTTING ROAD IN FRONT OF VILLAS.
- EARLY POSESSION AS HAVING G+1 STRUCTURE ONLY.
- 0 KM FROM NOIDA via NEW HINDON BRIDGE (ALMOST OPERATIONAL).
- PROMINENT SPORTS FACILITIES i.e. TENNIS, VOLLEYBALL, BADMINTON COURT etc. IN THE VICINITY.
- ADJOINING OLYMPIC SIZE POOL & KIDS POOL.



#### SPECIFICATIONS FOR SPORTS VILLAS - EXCLUSIVE FINISHING

|                       | SI ECII ICAT                                                                              | IONS FOR SPORTS VILLAS - EXCLUSIVE FI