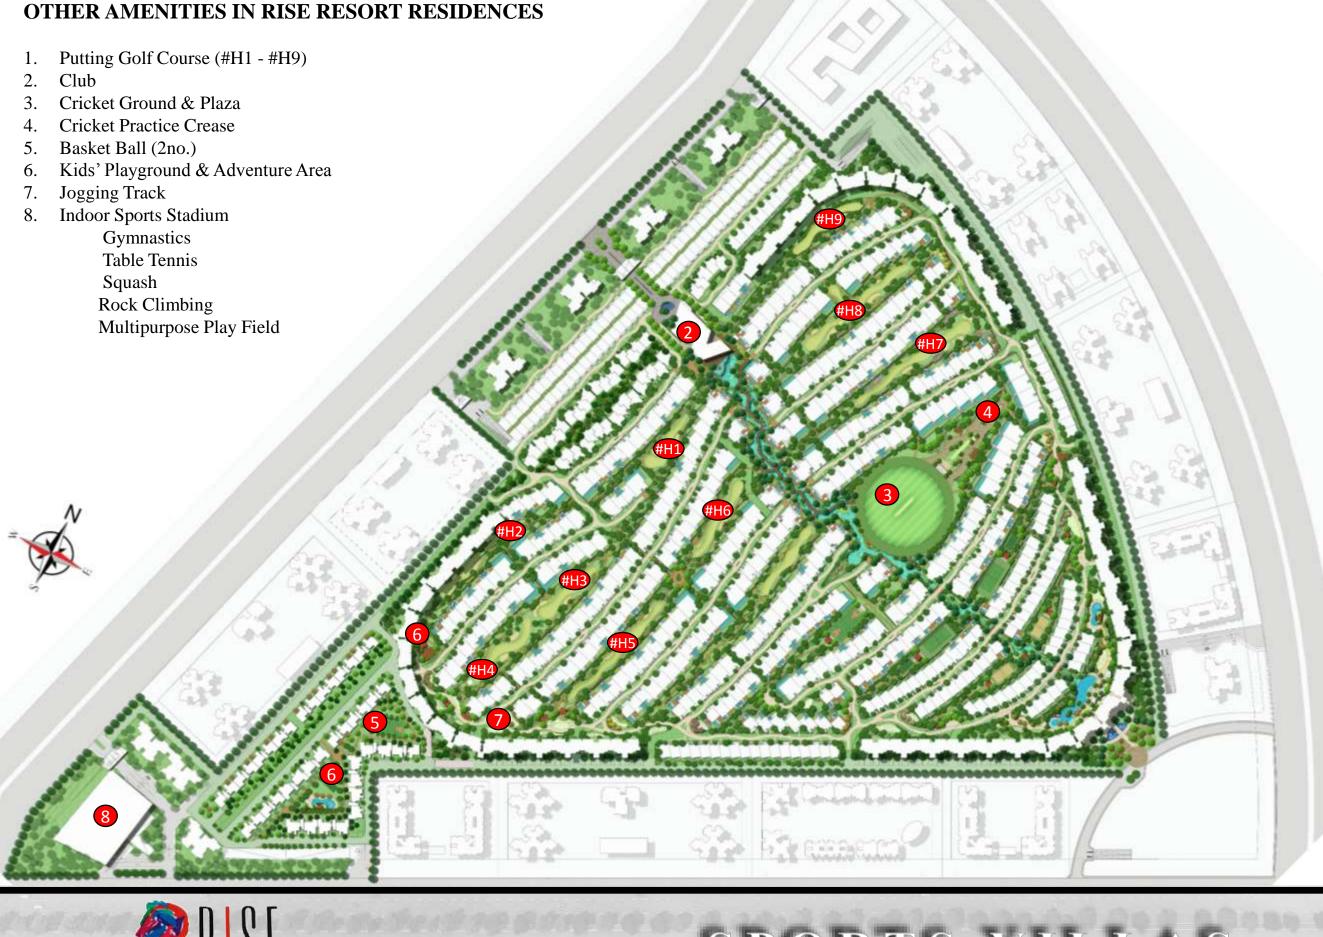

## RISE RESORT RESIDENCES

THE THE PERSON NAMED IN TH



























## Three Bed+ Attic / Maids Room

Plot Area: 142 Sq Yd

Saleable Area: 2495 Sqft





3 BED + ATTIC / MAID'S ROOMV





### REAR OPEN SPACE SWIMMING POOL + LAWN + DECK = 238 SQ.FT







FIRST FLOOR PLAN TERRACE FLOOR PLAN





VIEW
FROM HERE
SWIMMING POOL







SHOW KITCHEN AT TERRACE



#### 3 BED + ATTIC / MAID'S ROOM







**ELEVATION-B** 



**ELEVATION-C** 



## Four Bed+ Attic / Maids Room

Plot Area: 170 Sq Yd

Saleable Area: 3070 Sqft





4 BED +ATTIC/MAID'S ROOM





### REAR OPEN SPACE SWIMMING POOL + LAWN + DECK = 305 SQ.FT



**GROUND FLOOR PLAN** 

#### 4 BED + ATTIC/MAID'S ROOM(3070 SQ.FT) PLOT AREA = 170 SQ.YDS.



FIRST FLOOR PLAN



TERRACE FLOOR PLAN





**ELEVATION-A** 





**ELEVATION-B** 





# View of Main Swimming Pool Pool Cove & Pods -Fire Feature a