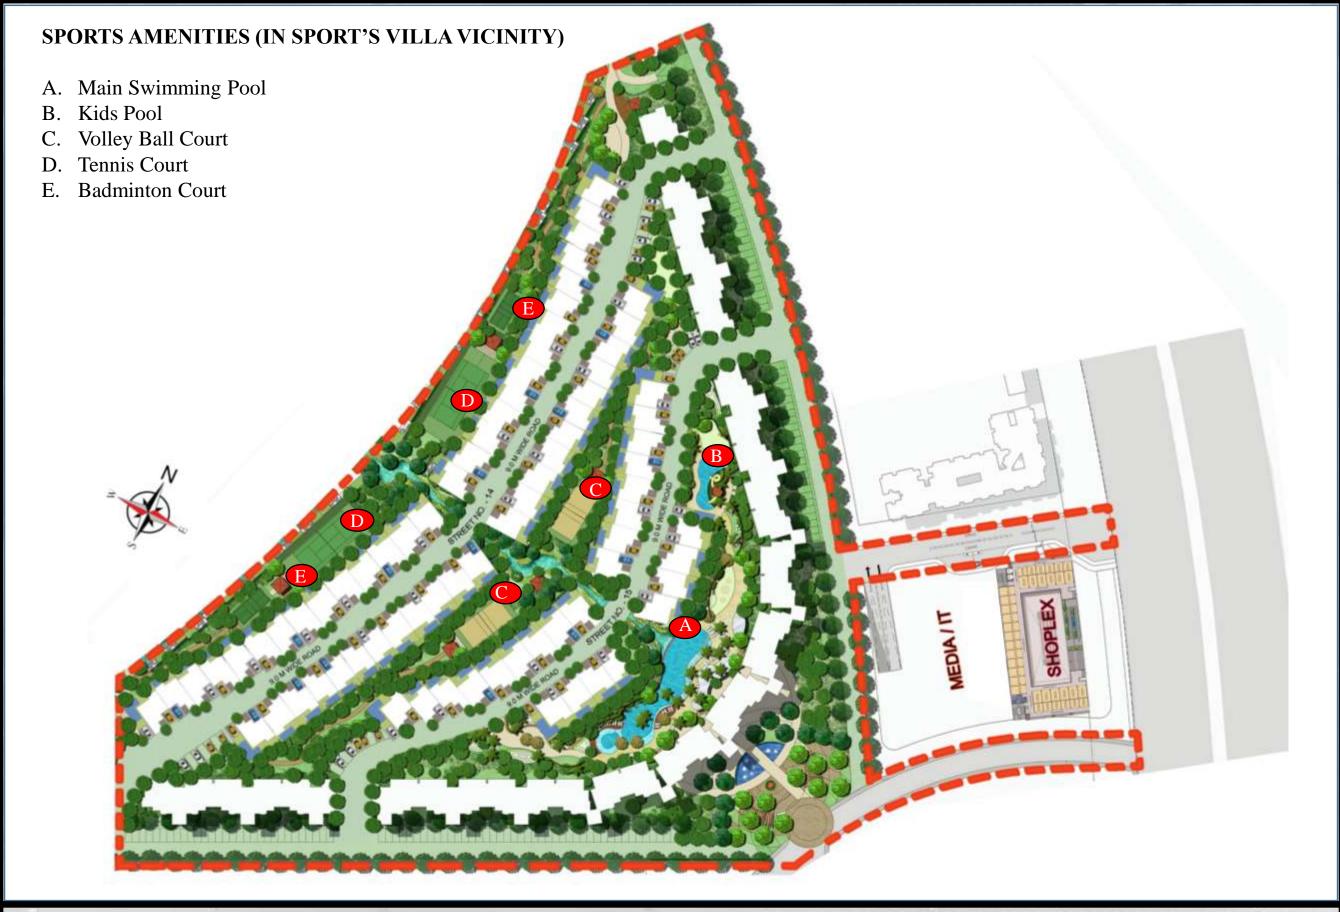

#### **USPs OF SPORTS VILLAS**

- SPORTS VILLAS HAVING SEPRATE ENTRY/EXIT POINTS.
- DEDICATED 10 ACRE (approx.) LAND EXCLUSIVELY FOR RISE SPORTS
   VILLAS i.e. LAND SHARE APRROX 645 SQ.YD /VILLA.
- INDIVUDUAL POOL FOR EACH VILLA WITH EXTENDED GARDEN.
- 9 MT. WIDE ABUTTING ROAD IN FRONT OF VILLAS.
- EARLY POSESSION AS HAVING G+1 STRUCTURE ONLY.
- 0 KM FROM NOIDA via NEW HINDON BRIDGE (ALMOST OPERATIONAL).
- PROMINENT SPORTS FACILITIES i.e. TENNIS, VOLLEYBALL, BADMINTON COURT etc. IN THE VICINITY.
- ADJOINING OLYMPIC SIZE POOL & KIDS POOL.