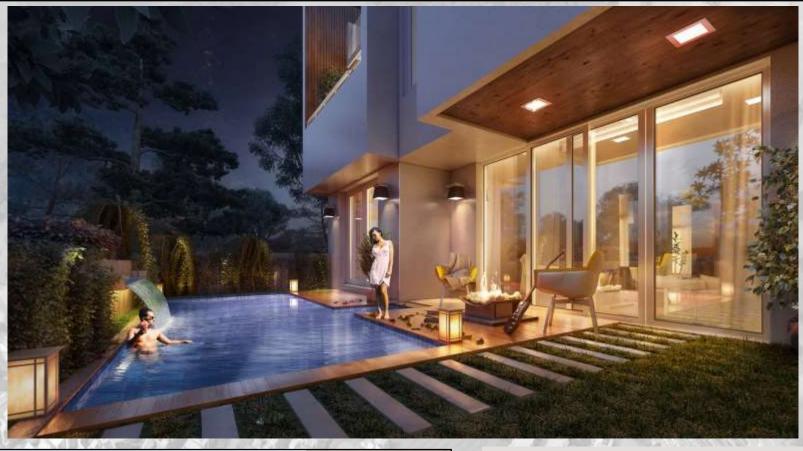

### REAR OPEN SPACE SWIMMING POOL + LAWN + DECK = 238 SQ.FT

FIRST FLOOR PLAN TERRACE FLOOR PLAN

VIEW
FROM HERE
SWIMMING POOL

SHOW KITCHEN AT TERRACE

### REAR OPEN SPACE SWIMMING POOL + LAWN + DECK = 305 SQ.FT

**GROUND FLOOR PLAN** 