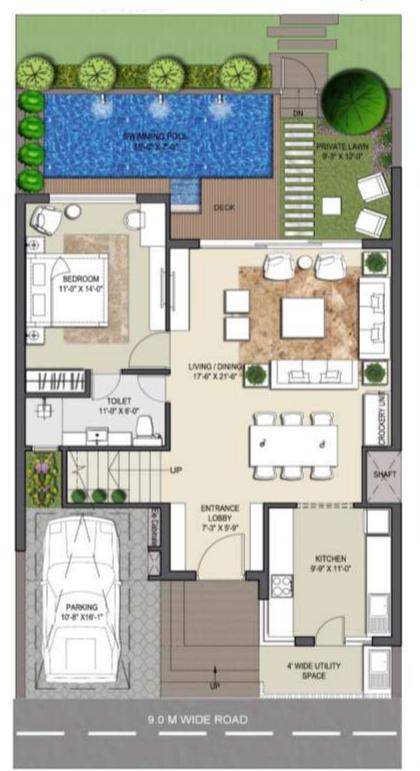

### REAR OPEN SPACE SWIMMING POOL + LAWN + DECK = 238 SQ.FT

FIRST FLOOR PLAN TERRACE FLOOR PLAN

VIEW
FROM HERE
SWIMMING POOL

SHOW KITCHEN AT TERRACE

### REAR OPEN SPACE SWIMMING POOL + LAWN + DECK = 305 SQ.FT

**GROUND FLOOR PLAN** 