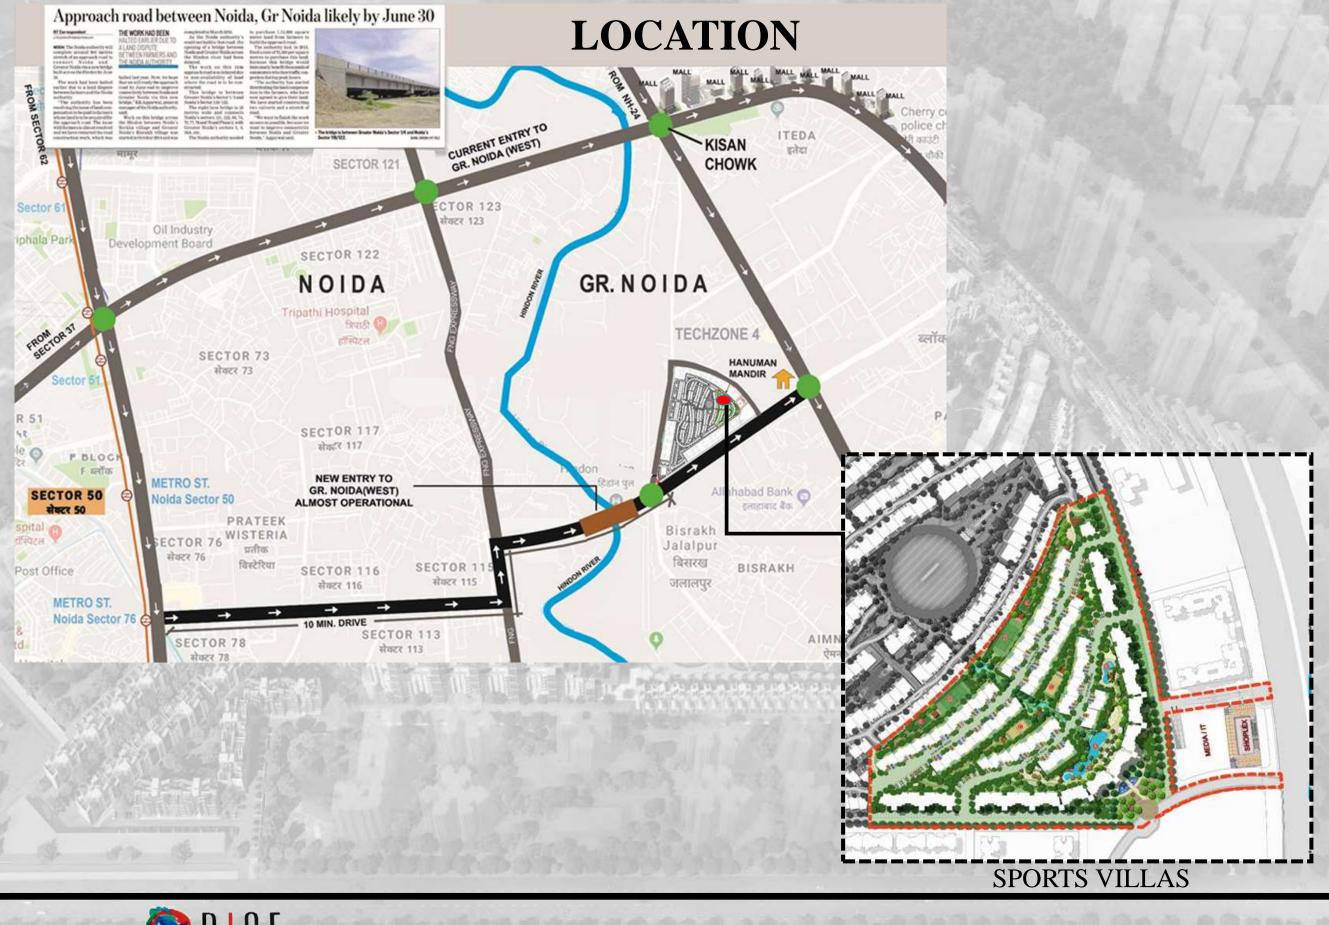

#### **USPs OF SPORTS VILLAS**

- SPORTS VILLAS HAVING SEPRATE ENTRY/EXIT POINTS.
- DEDICATED 10 ACRE (approx.) LAND EXCLUSIVELY FOR RISE SPORTS
   VILLAS i.e. LAND SHARE APRROX 645 SQ.YD /VILLA.
- INDIVUDUAL POOL FOR EACH VILLA WITH EXTENDED GARDEN.
- 9 MT. WIDE ABUTTING ROAD IN FRONT OF VILLAS.
- EARLY POSESSION AS HAVING G+1 STRUCTURE ONLY.
- 0 KM FROM NOIDA via NEW HINDON BRIDGE (ALMOST OPERATIONAL).
- PROMINENT SPORTS FACILITIES i.e. TENNIS, VOLLEYBALL, BADMINTON COURT etc. IN THE VICINITY.
- ADJOINING OLYMPIC SIZE POOL & KIDS POOL.