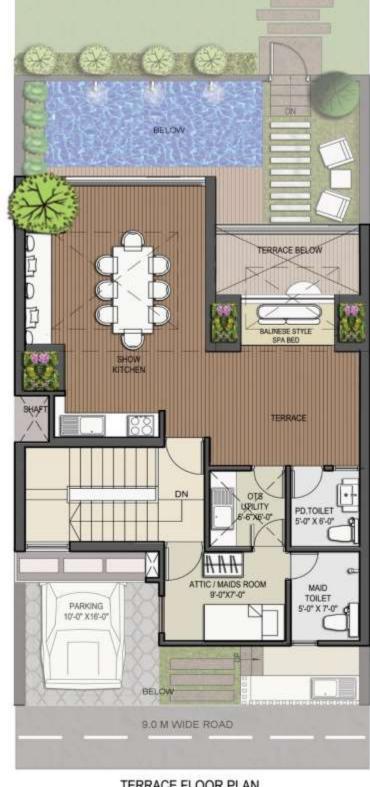

#### 4 BED + ATTIC/MAID'S ROOM(3070 SQ.FT) PLOT AREA = 170 SQ.YDS.

FIRST FLOOR PLAN

TERRACE FLOOR PLAN

**ELEVATION-A** 

**ELEVATION-B** 