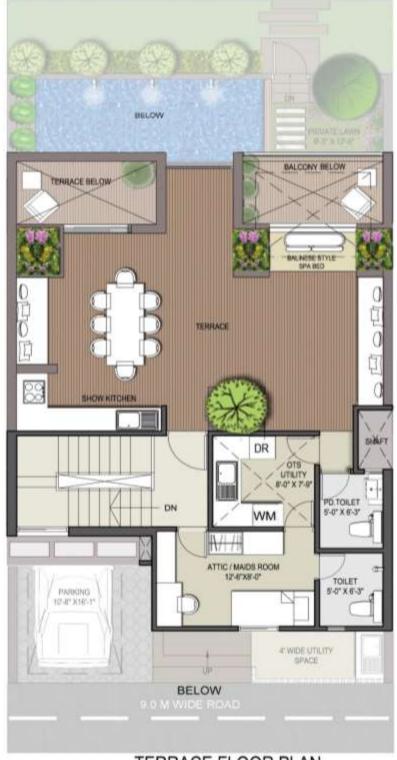

### REAR OPEN SPACE SWIMMING POOL + LAWN + DECK = 305 SQ.FT

**GROUND FLOOR PLAN** 

#### 4 BED + ATTIC/MAID'S ROOM(3070 SQ.FT) PLOT AREA = 170 SQ.YDS.

FIRST FLOOR PLAN

TERRACE FLOOR PLAN

**ELEVATION-A** 

**ELEVATION-B** 