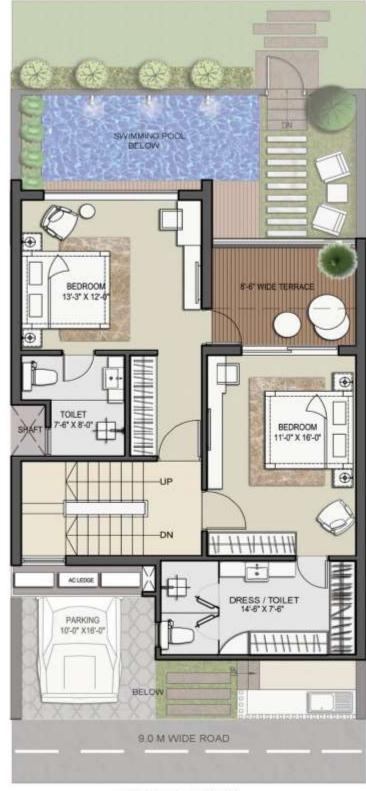

#### 4 BED + ATTIC/MAID'S ROOM(3070 SQ.FT) PLOT AREA = 170 SQ.YDS.

FIRST FLOOR PLAN

TERRACE FLOOR PLAN

**ELEVATION-A** 

**ELEVATION-B** 