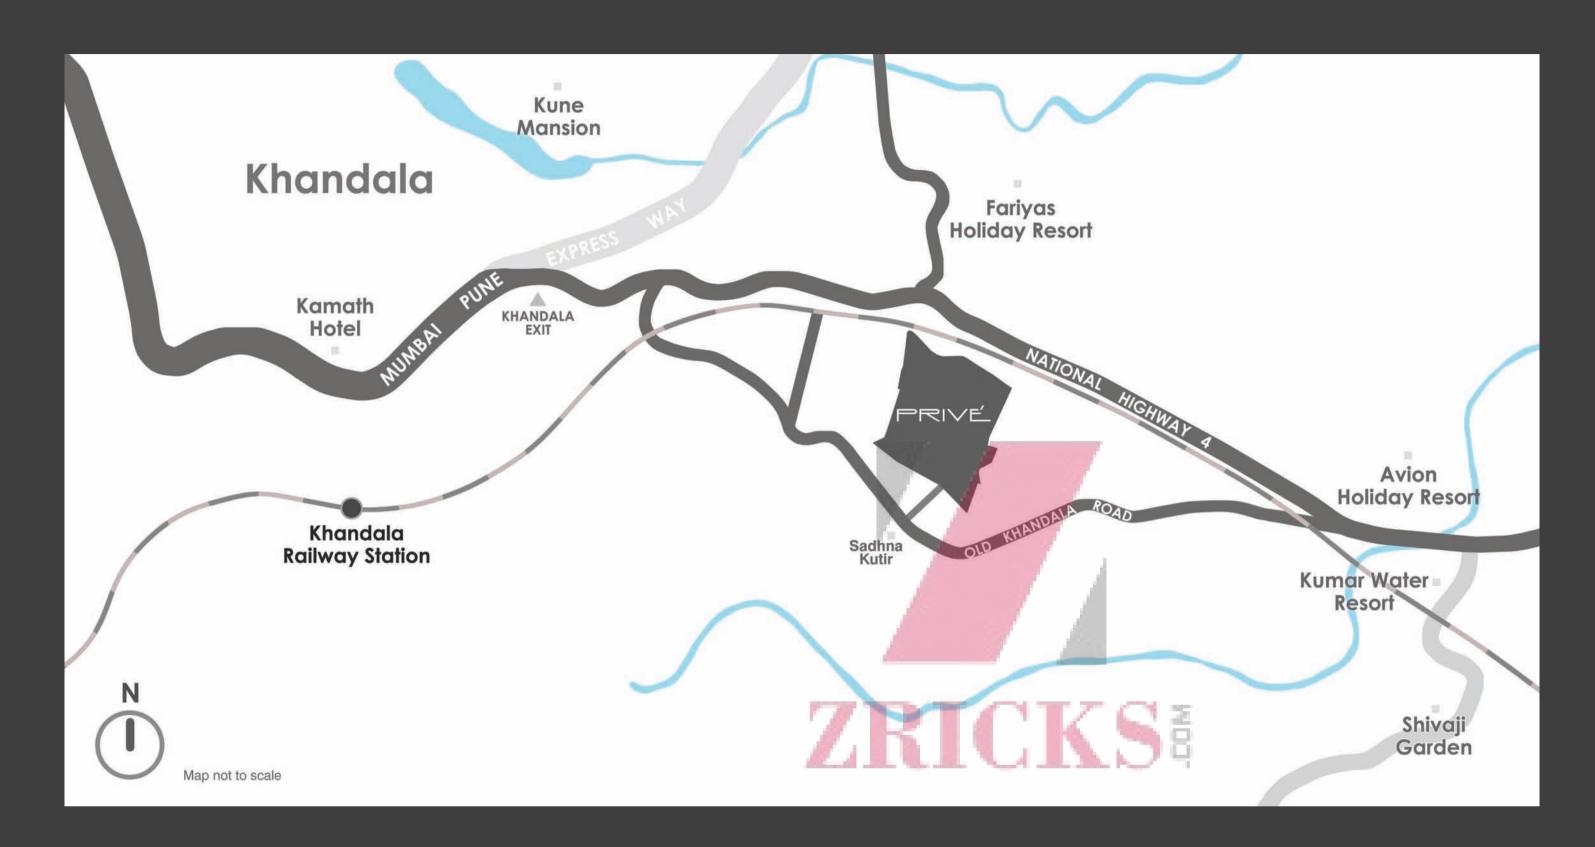

#### Location Map

Regional Office - West India: City Ice Building, 2A, 2nd Floor, 298, Perin Nariman Street, Fort, Mumbai 400 001. Tel: +91 22 6661 4500. Fax: +91 22 6661 4550.

Corporate Office:
Eruchshaw Building, 4th Floor, 249,
Dr. Dadabhoy Naoroji Road,
Fort, Mumbai 400 001.
Tel: +91 22 6661 4444. Fax: +91 22 6661 4452.