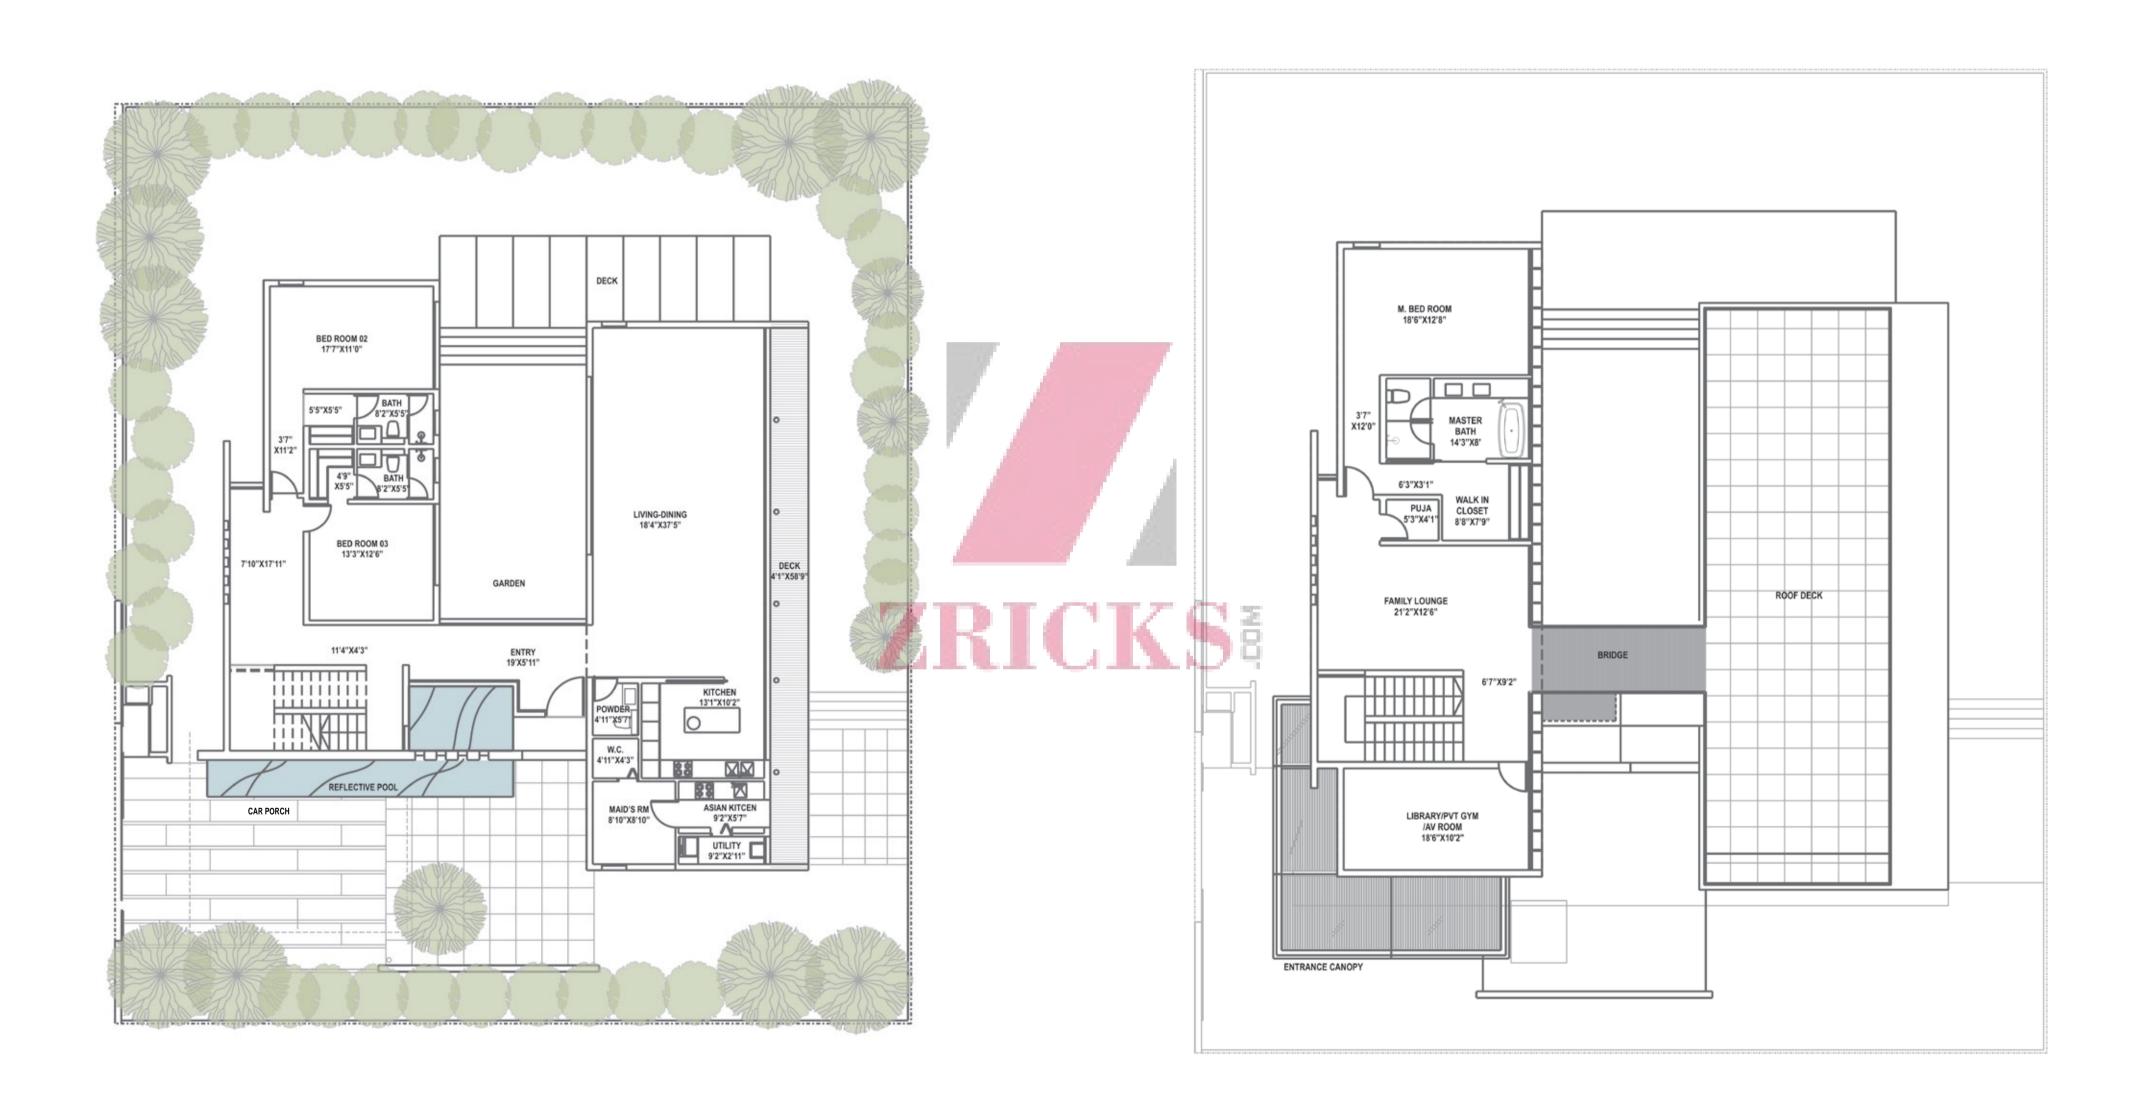

#### **Typical Floor Plan - Emperia**

#### 4 bedroom residence



Emperia - Ground Level Emperia - First Level

#### Typical Floor Plan - Palacia 4 bedroom residence













### **Typical Floor Plan - Reserva**

# 3 bedroom with study



### **Typical Floor Plan - Sanctura**

# 3 bedroom with study



Sanctura - Ground Level Sanctura - First Level

## Typical Floor Plan - Dominia 3 bedroom with study







#### Location Map



Regional Office - West India: City Ice Building, 2A, 2nd Floor, 298, Perin Nariman Street, Fort, Mumbai 400 001. Tel: +91 22 6661 4500. Fax: +91 22 6661 4550.

Corporate Office:
Eruchshaw Building, 4th Floor, 249,
Dr. Dadabhoy Naoroji Road,
Fort, Mumbai 400 001.
Tel: +91 22 6661 4444. Fax: +91 22 6661 4452.

Email: prive@tatahousing.com www.prive.co.in