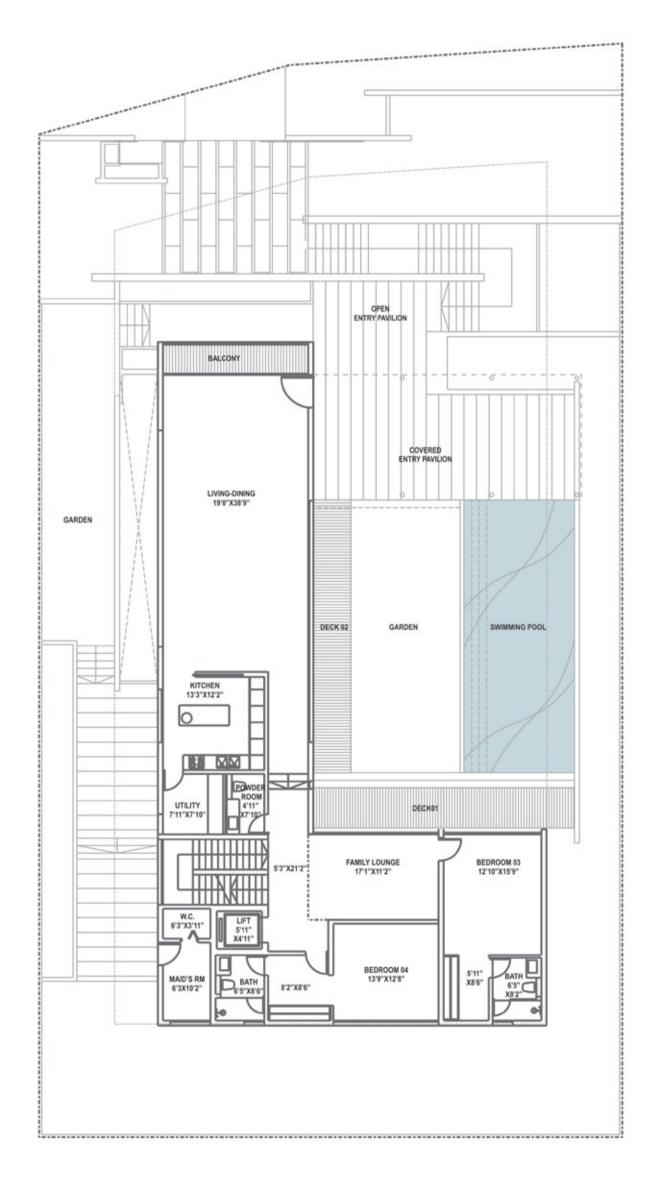

### **Typical Floor Plan - Sanctura**

# 3 bedroom with study

Sanctura - Ground Level Sanctura - First Level