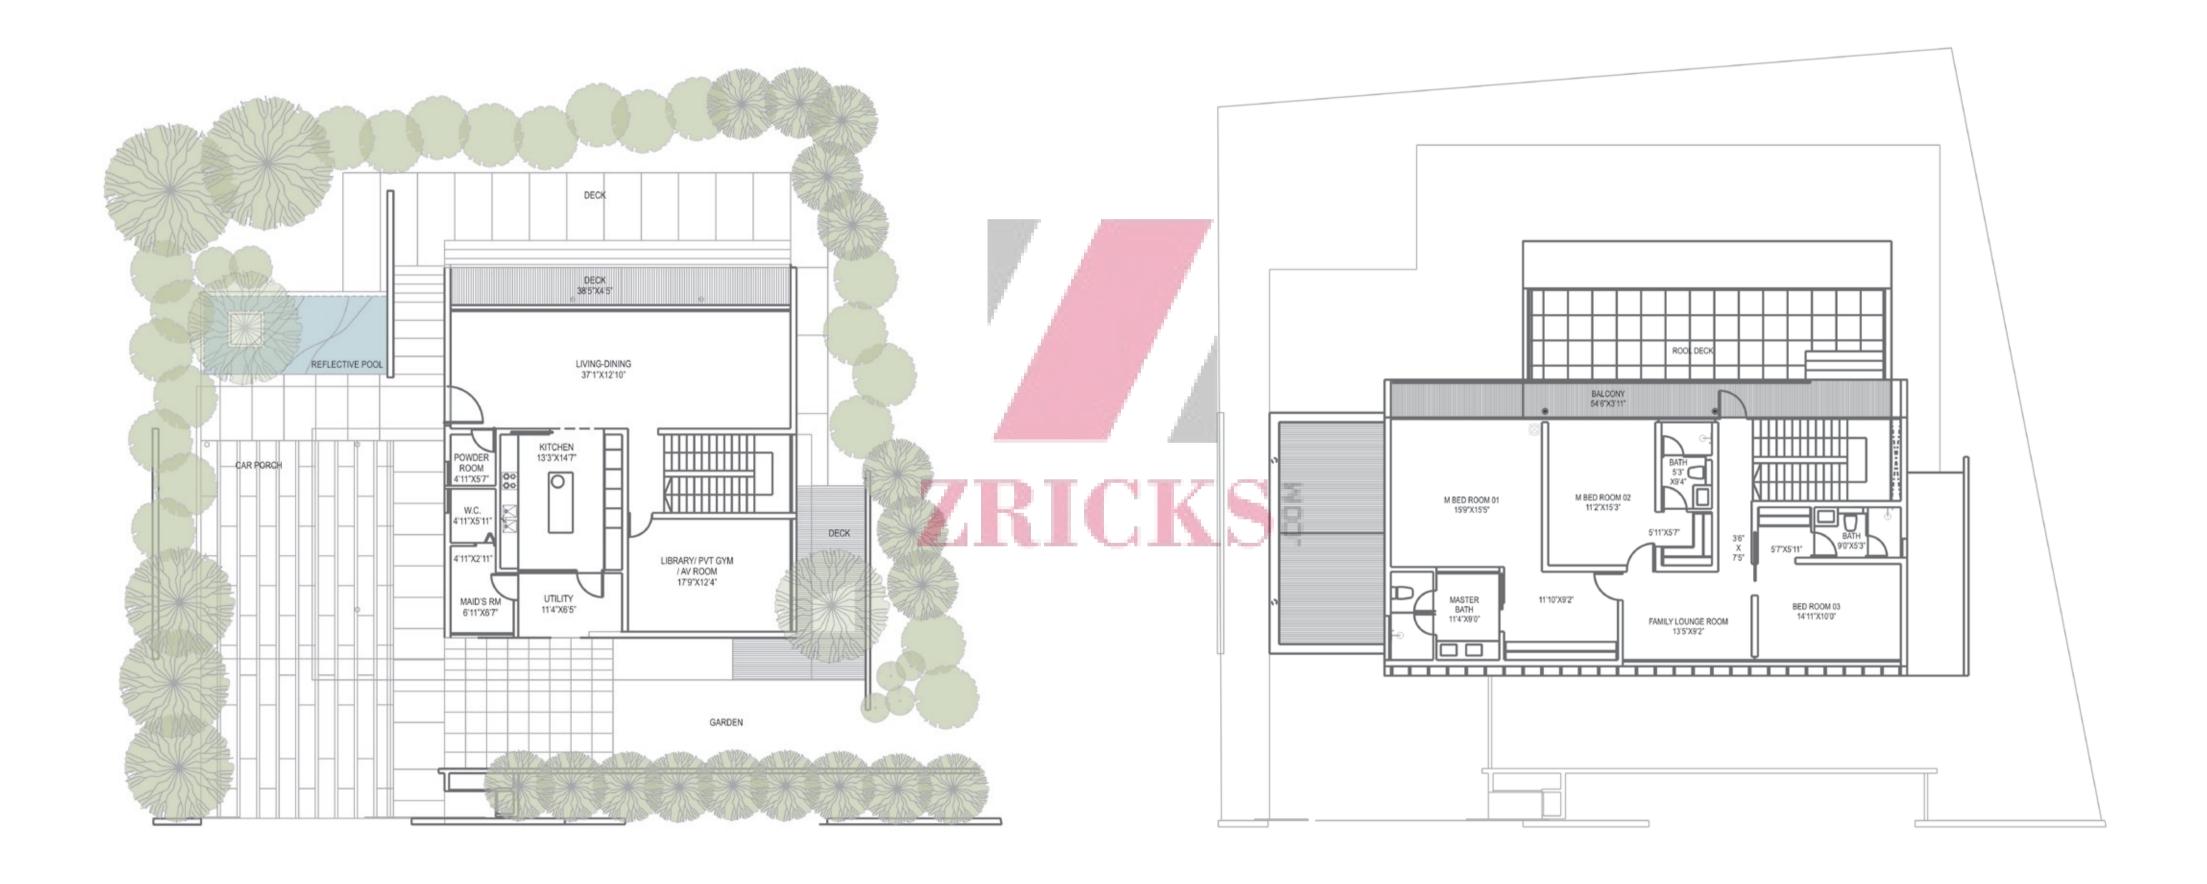

#### **Typical Floor Plan - Emperia**

#### 4 bedroom residence



Emperia - Ground Level Emperia - First Level

#### Typical Floor Plan - Palacia 4 bedroom residence













### **Typical Floor Plan - Reserva**

# 3 bedroom with study



### **Typical Floor Plan - Sanctura**

# 3 bedroom with study



Sanctura - Ground Level Sanctura - First Level

## Typical Floor Plan - Dominia 3 bedroom with study







#### Location Map



Regional Office - West India: City Ice Building, 2A, 2nd Floor, 298, Perin Nariman Street, Fort, Mumbai 400 001. Tel: +91 22 6661 4500. Fax: +91 22 6661 4550.

Corporate Office:
Eruchshaw Building, 4th Floor, 249,
Dr. Dadabhoy Naoroji Road,
Fort, Mumbai 400 001.
Tel: +91 22 6661 4444. Fax: +91 22 6661 4452.

Email: prive@tatahousing.com www.prive.co.in