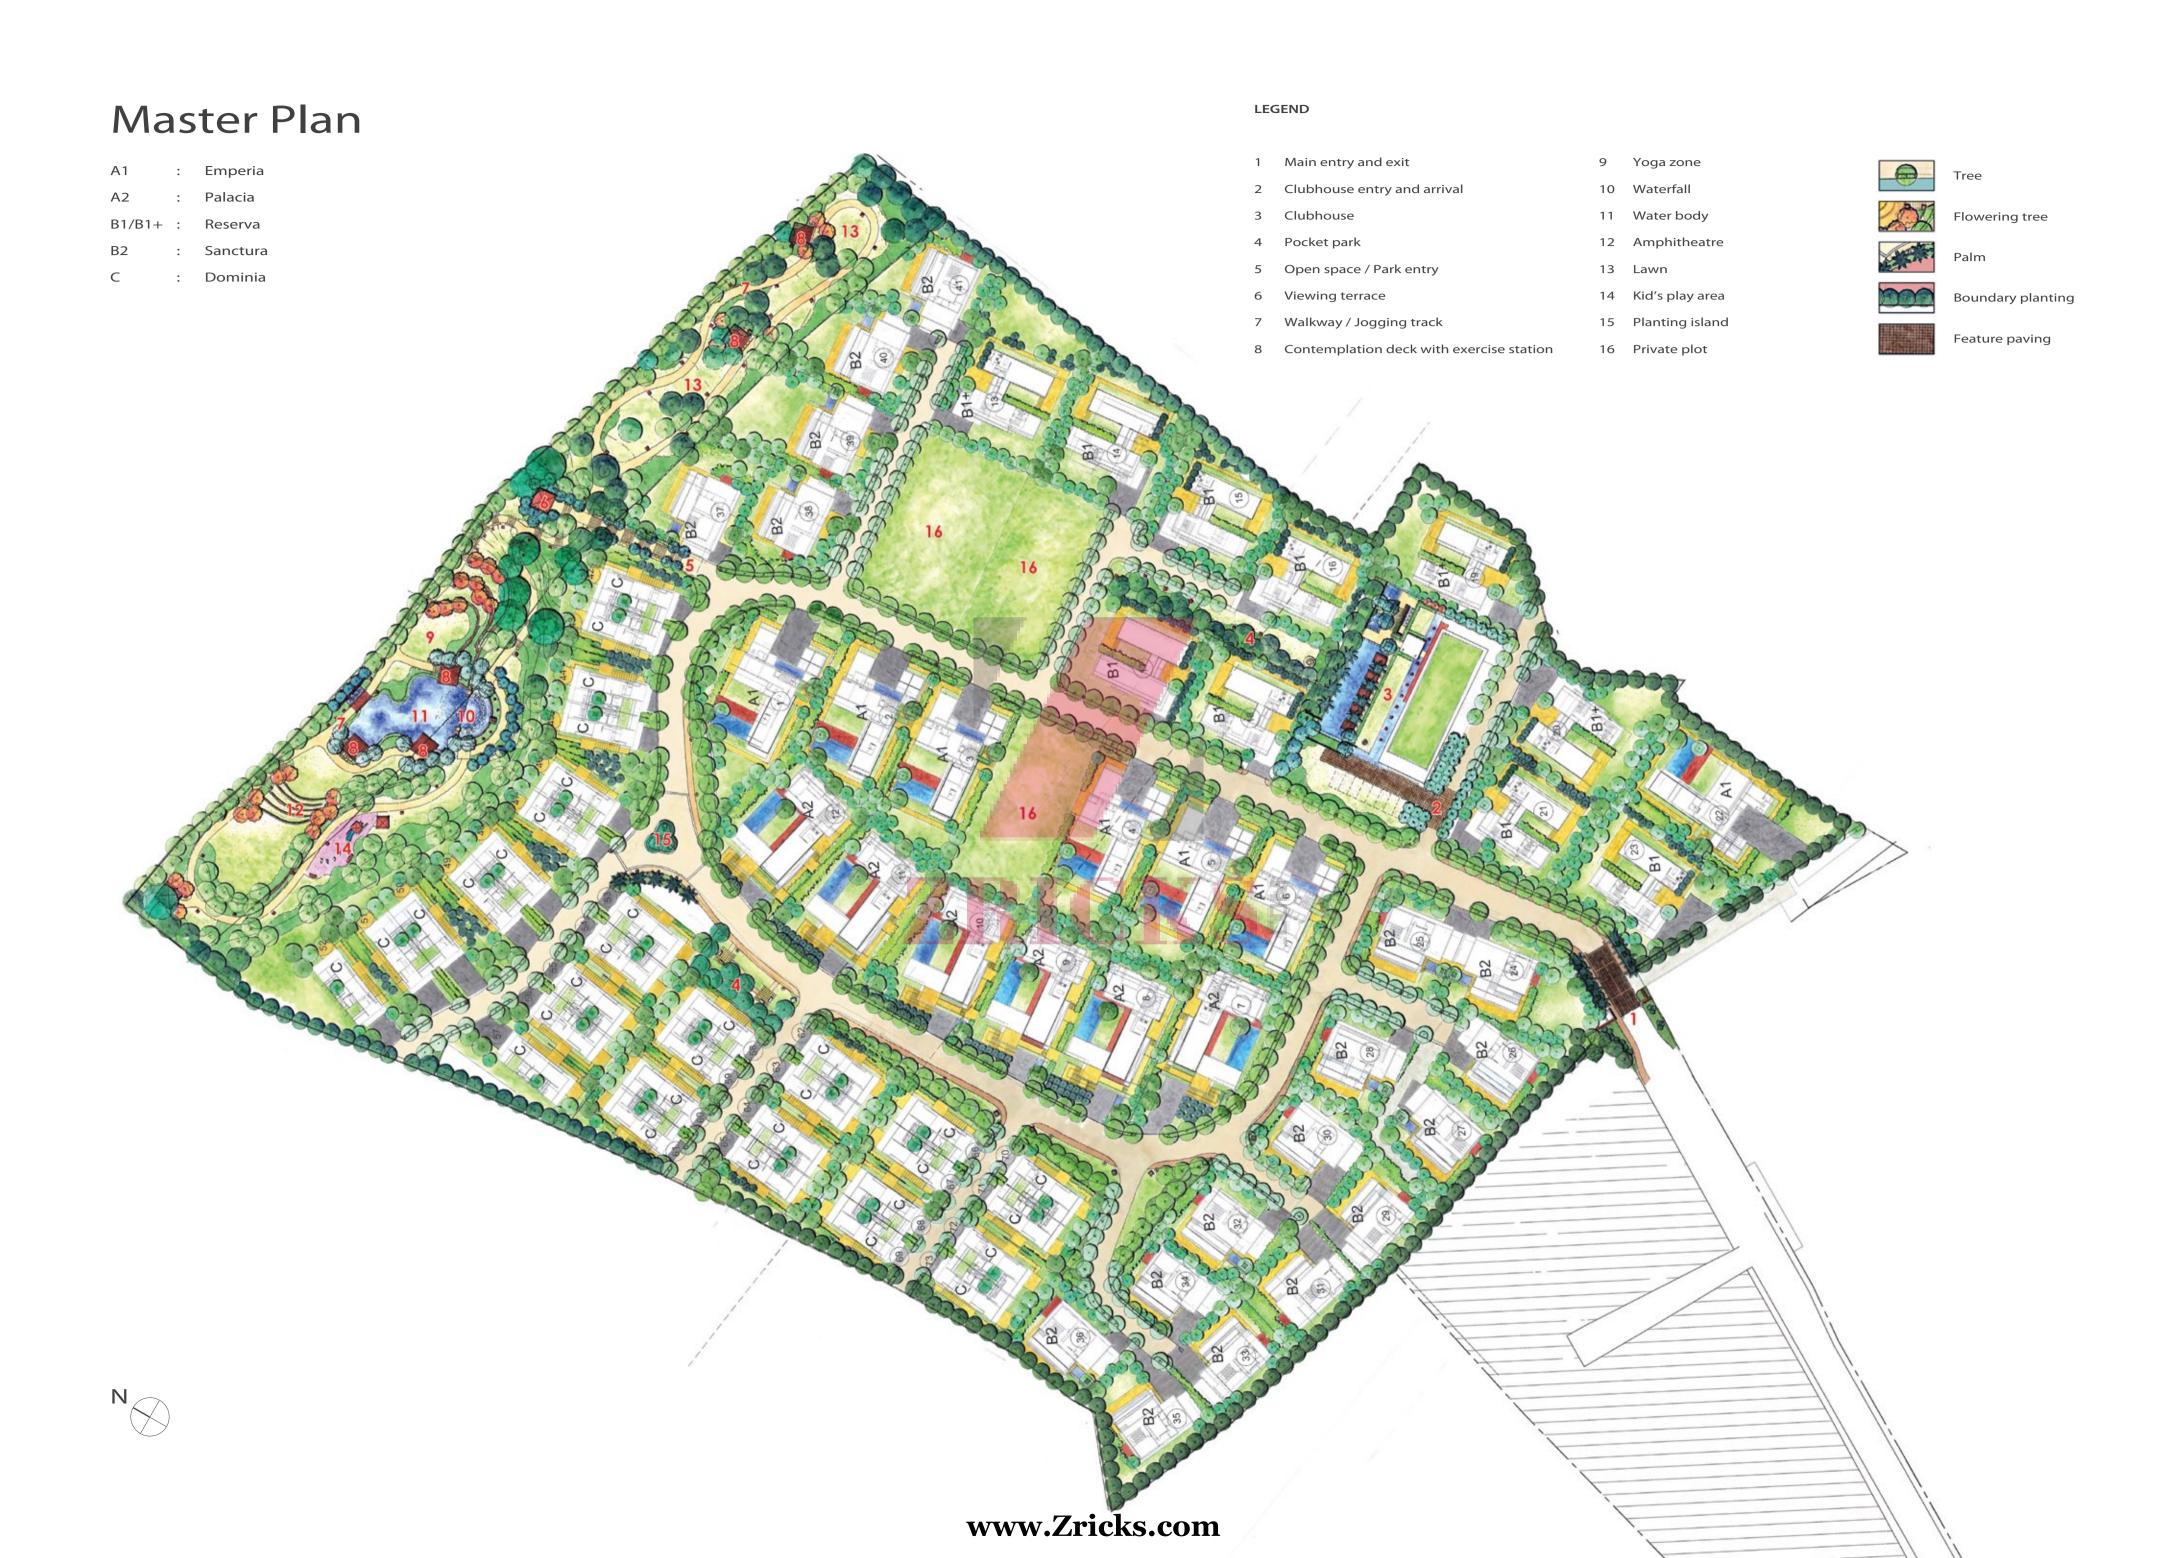

#### **Typical Floor Plan - Emperia**

#### 4 bedroom residence



Emperia - Ground Level Emperia - First Level

#### Typical Floor Plan - Palacia 4 bedroom residence













### **Typical Floor Plan - Reserva**

# 3 bedroom with study



### **Typical Floor Plan - Sanctura**

# 3 bedroom with study



Sanctura - Ground Level Sanctura - First Level

## Typical Floor Plan - Dominia 3 bedroom with study







#### Location Map



Regional Office - West India: City Ice Building, 2A, 2nd Floor, 298, Perin Nariman Street, Fort, Mumbai 400 001. Tel: +91 22 6661 4500. Fax: +91 22 6661 4550.

Corporate Office:
Eruchshaw Building, 4th Floor, 249,
Dr. Dadabhoy Naoroji Road,
Fort, Mumbai 400 001.
Tel: +91 22 6661 4444. Fax: +91 22 6661 4452.

Email: prive@tatahousing.com www.prive.co.in