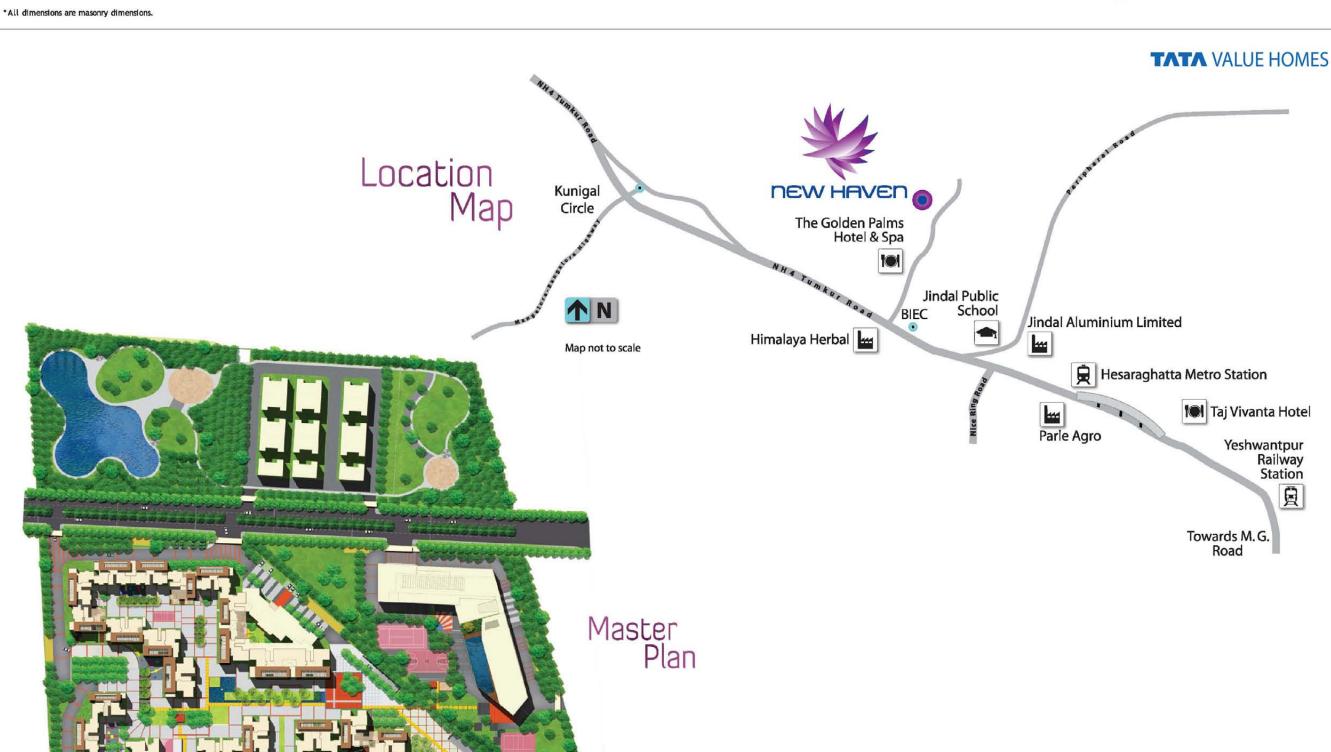

### A New Beginning. A Better Tomorrow.

Presenting New Haven, the first green township Off Tumkur Road - one of the city's fastest developing corridors. Close to the Golden Palms Resort and surrounded by lush green nature, this township is aesthetically designed by internationally acclaimed architects Callison, USA. What's more, homes here are equipped with all the modern amenities too. Meaning you can now live a premium lifestyle in a green location - an experience meant for a select few. Also, while the area is well-connected through Nice Ring Road and Tumkur Road, the proposed Metro station will further add to the connectivity. Thus ensuring better growth prospects for the area. Get ready to experience