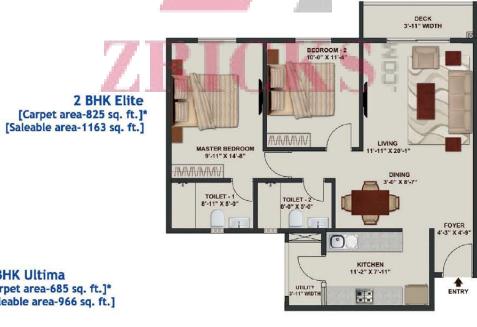

# Unit Plans

2 BHK Ultima [Carpet area-685 sq. ft.]\* [Saleable area-966 sq. ft.]

2 BHK Optima

[Saleable area-708 sq. ft.]