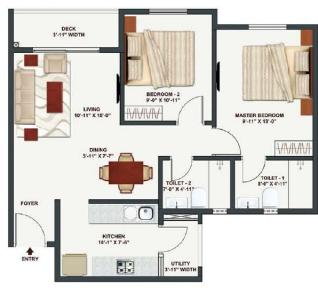

# Unit Plans

2 BHK Ultima [Carpet area-685 sq. ft.]\* [Saleable area-966 sq. ft.]

2 BHK Optima

[Saleable area-708 sq. ft.]