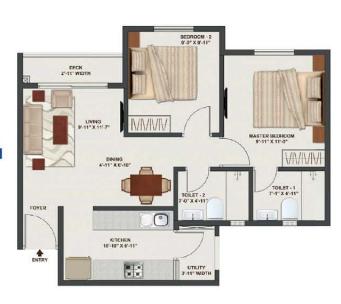

# Unit Plans

2 BHK Ultima [Carpet area-685 sq. ft.]\* [Saleable area-966 sq. ft.]

2 BHK Optima

[Saleable area-708 sq. ft.]