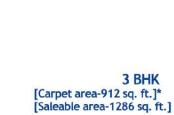

# Unit Plans

2 BHK Ultima [Carpet area-685 sq. ft.]\* [Saleable area-966 sq. ft.]

2 BHK Optima

[Saleable area-708 sq. ft.]