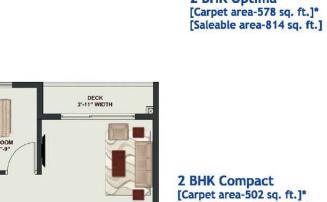

# Unit Plans

2 BHK Ultima [Carpet area-685 sq. ft.]\* [Saleable area-966 sq. ft.]

2 BHK Optima

[Saleable area-708 sq. ft.]