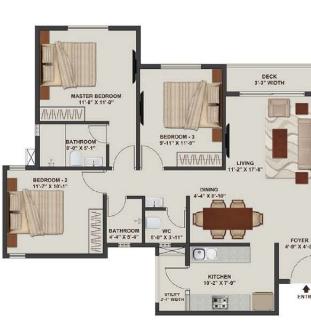

# Unit Plans

2 BHK Ultima [Carpet area-685 sq. ft.]\* [Saleable area-966 sq. ft.]

2 BHK Optima

[Saleable area-708 sq. ft.]