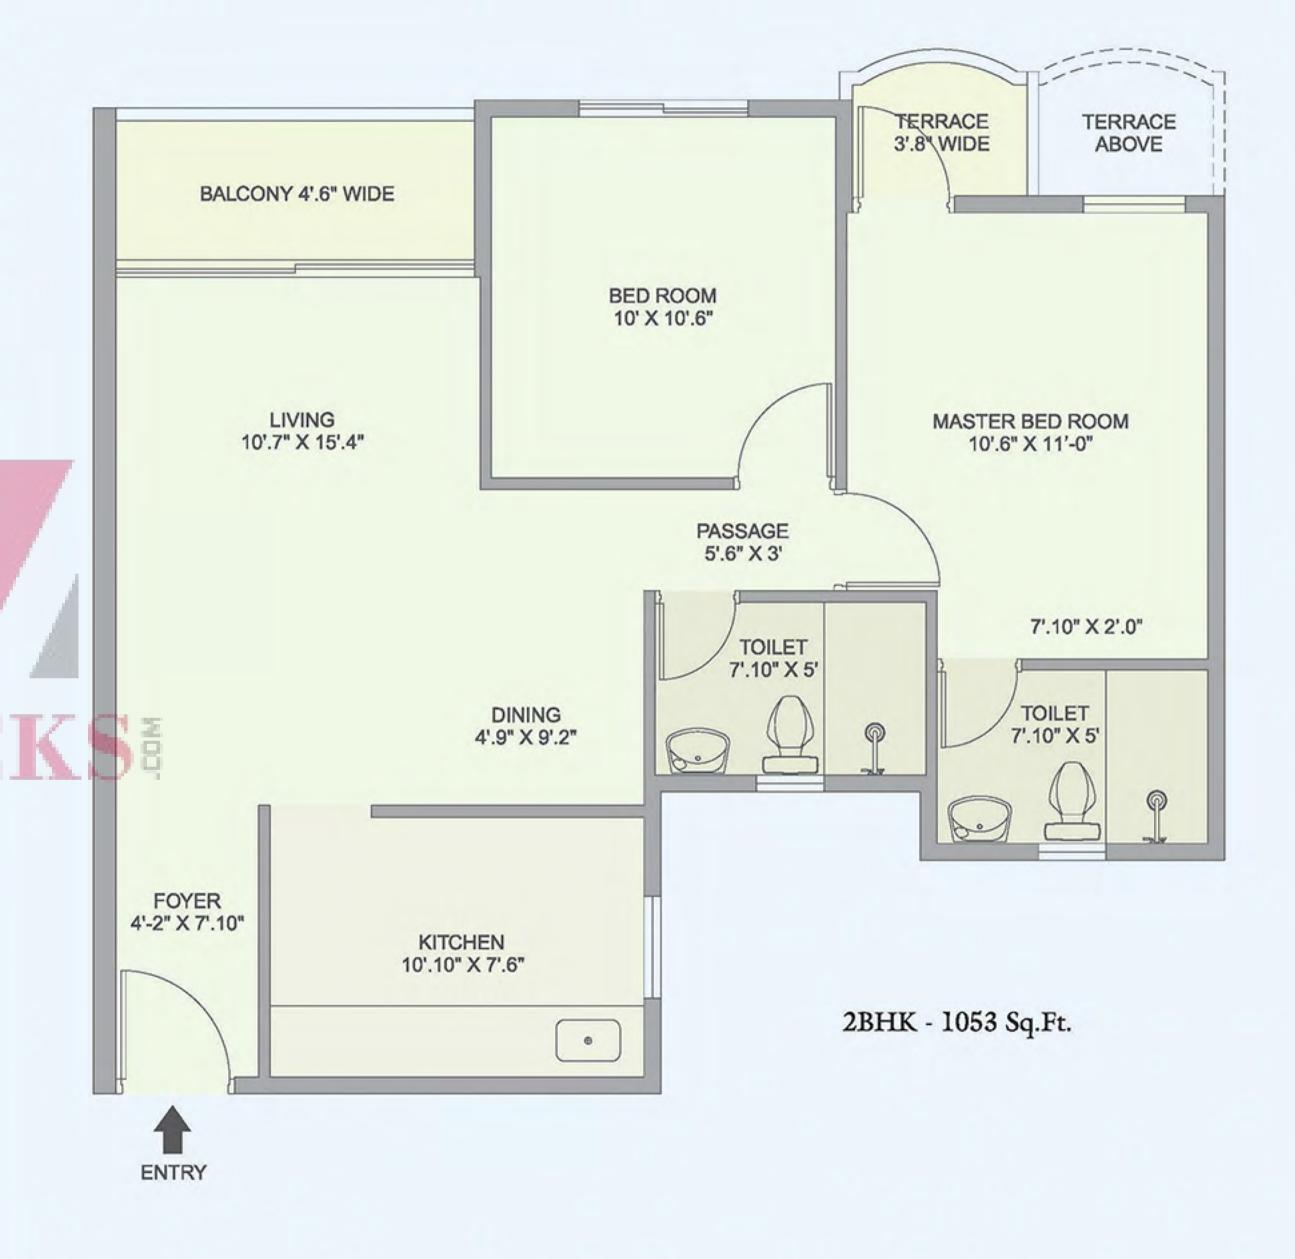

### 2BHK - FLOOR PLAN TERRACE 3'.N' WIDE TENRACE 3'8" WIDE TERRACE 8'.8" WIDE BALCONY 4',8" WIDE BALCONY 4'.6" WIDE BALCONY 4'.6" WIDE BALCONY 4'.6" WIDE BED ROOM 10' X 10'.6" BED ROOM 10' X 10'.6" 8ED ROOM 10' X 10',6" SED ROOM 10 X 10.8 UVING 10.7" X 16.4" LIVING 10".7" X 16".4" LIMNG 10.7" X 16.4" UVN9 10.7" X 16.4" MASTER BED ROOM 10'.8" X 11'.0" MASTER BED ROOM 10'.6" X 11'.0 MASTER BED ROOM 10'.8" X 11'.0" MASTER BED ROOM 10".6" X 11".0" PASSAGE 5'.6" X 3" PASSAGE 5'.6" X 3" PASSAGE 6'.6' X 3' PASSAGE 5'6'X3' 7'.10" X 2'.0" 7'.10" X Z'-0" 7.10° X 2'.0° 7'.10" X 2'.0" TOILET 7.10" X F.0" TOILET TOILET TOILET 7'.10" X 5'.0" 7.10° X 5'.0° DINING 4'9" X 8'.2" DINING 4'.9' X 9'.2" DINING 4'.9" X 9'.2" DINING 4.0° X 9'.2° TOILET 7.10°X 5.0° TOWLET 7.10" X 6.0" TOILET 7.10" X 5.0" 7.10" X 5.0" FOYER 4'2" X 7'.10" FOYER FOYER 4.2" X 7.10" FOYER 4.2" X 7.10" FIRELIFT 10°.10" X 7".6" 10'.10" X 7'.6" KITCHEN 10'.10" X 7'.6" KITCHEN LIFT 10'.10" X 7".6" FIRE LOBBY LOBBY FIRE KITCHEN 10'.10" X 7-6" KITCHEN 10'.10" X 7'.6" KITCHEN 10"-10" X 7"-6" KITCHEN 10'.10" X 7.6" LIFT FIRE LIFT FOYER 4'-2" X 7'.10" FOYER 4'.2' X T.10" FOYER 4'2' X 7'.10" FOYER 4'-2" X 7'.10" DINING 4'.9" X 9'.2" TOLET T.10 X S.O DINING 4'S' X 9'2" TOILET TOILET DINING 4'.9" X 8'.2" DINING 4'.9" X 9'.2" TOILET T.10"X S.0" TOILET 7'.10'X 5'.0" 7'.10' X 5'.0" T.10"X 5'.0" 7.10" X S.0" 7.10° X 2.0° 7.10° X 2.0° 7'.10" X 2'.0" 7.10° X 2'.0° PASSAGE 5.6' X 3' PASSAGE 5.6"X3" PASSAGE 5'.6" X 3" PASSAGE 5.6"X3"

MASTER BED ROOM

10.7 X 15.4

BALCONY 4'.6" WIDE

BED ROOM 10'.0" X 10'.6" MASTER BED ROOM

LIVING

10.7 X 15.4

BALCONY 4'.6" WIDE

BED ROOM 10'.0"X 10'.6" LIVING

10'.7" X 15'.4"

BALCONY 4'.6" WIDE

BED ROOM 10' X 10'.6" MASTER BED ROOM

TERRACE SUB WIDE

LIVING

10.7" X 15.4"

BALCONY 4'.8" WIDE

BED ROOM 10'.0" X 10'.6"

MASTER BED ROOM