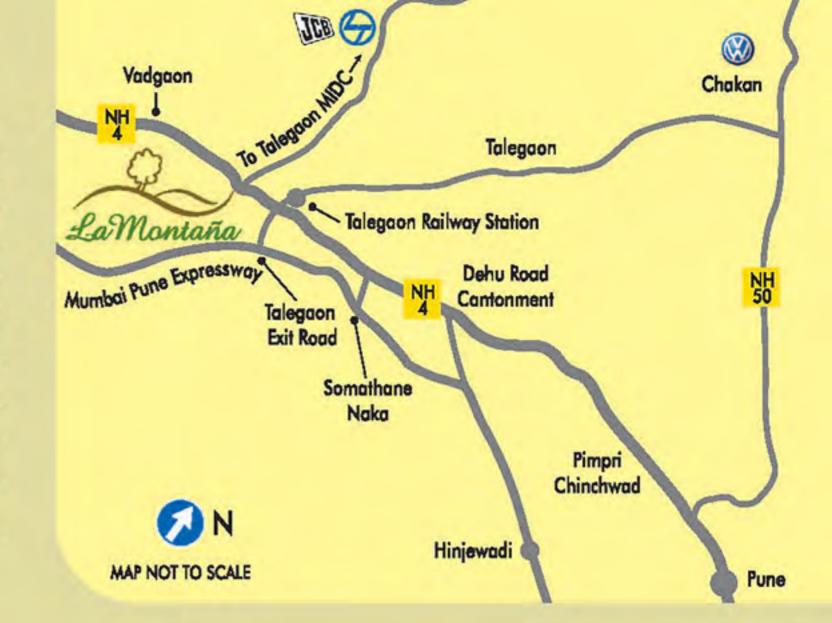

### Everything's nearby, just like you wished.

La Montana is not just scenic, it is also strategically located. It's just off NH4 and offers easy access to the Mumbai-Pune Expressway. And it has all the makings of 'prime real estate' with the offices of General Motors, Posco and L&T in the Talegaon MIDC nearby.

Within 10 minutes from La Montana: Banks & ATMs • Petrol Pump • Vegetable Market

· Talegaon railway station · Hospitals · Floriculture Parks

Within 30 minutes from La Montana: Pimpri • Chinchwad • Hinjewadi • Lonavala • Khandala

· Chakan MIDC (Volkswagen) · Pune city

Get in touch with us, to live the life you imagined:

**Site Address:** La Montana, Opp. Talegaon MIDC Junction, Old Mumbai-Pune Highway, Vadgaon, District Pune.

Sales Office: Business Guild, Office No. 101, First Floor, Law College Road, Opp. Krishna Corner, Erandwane, Pune: 411 004.