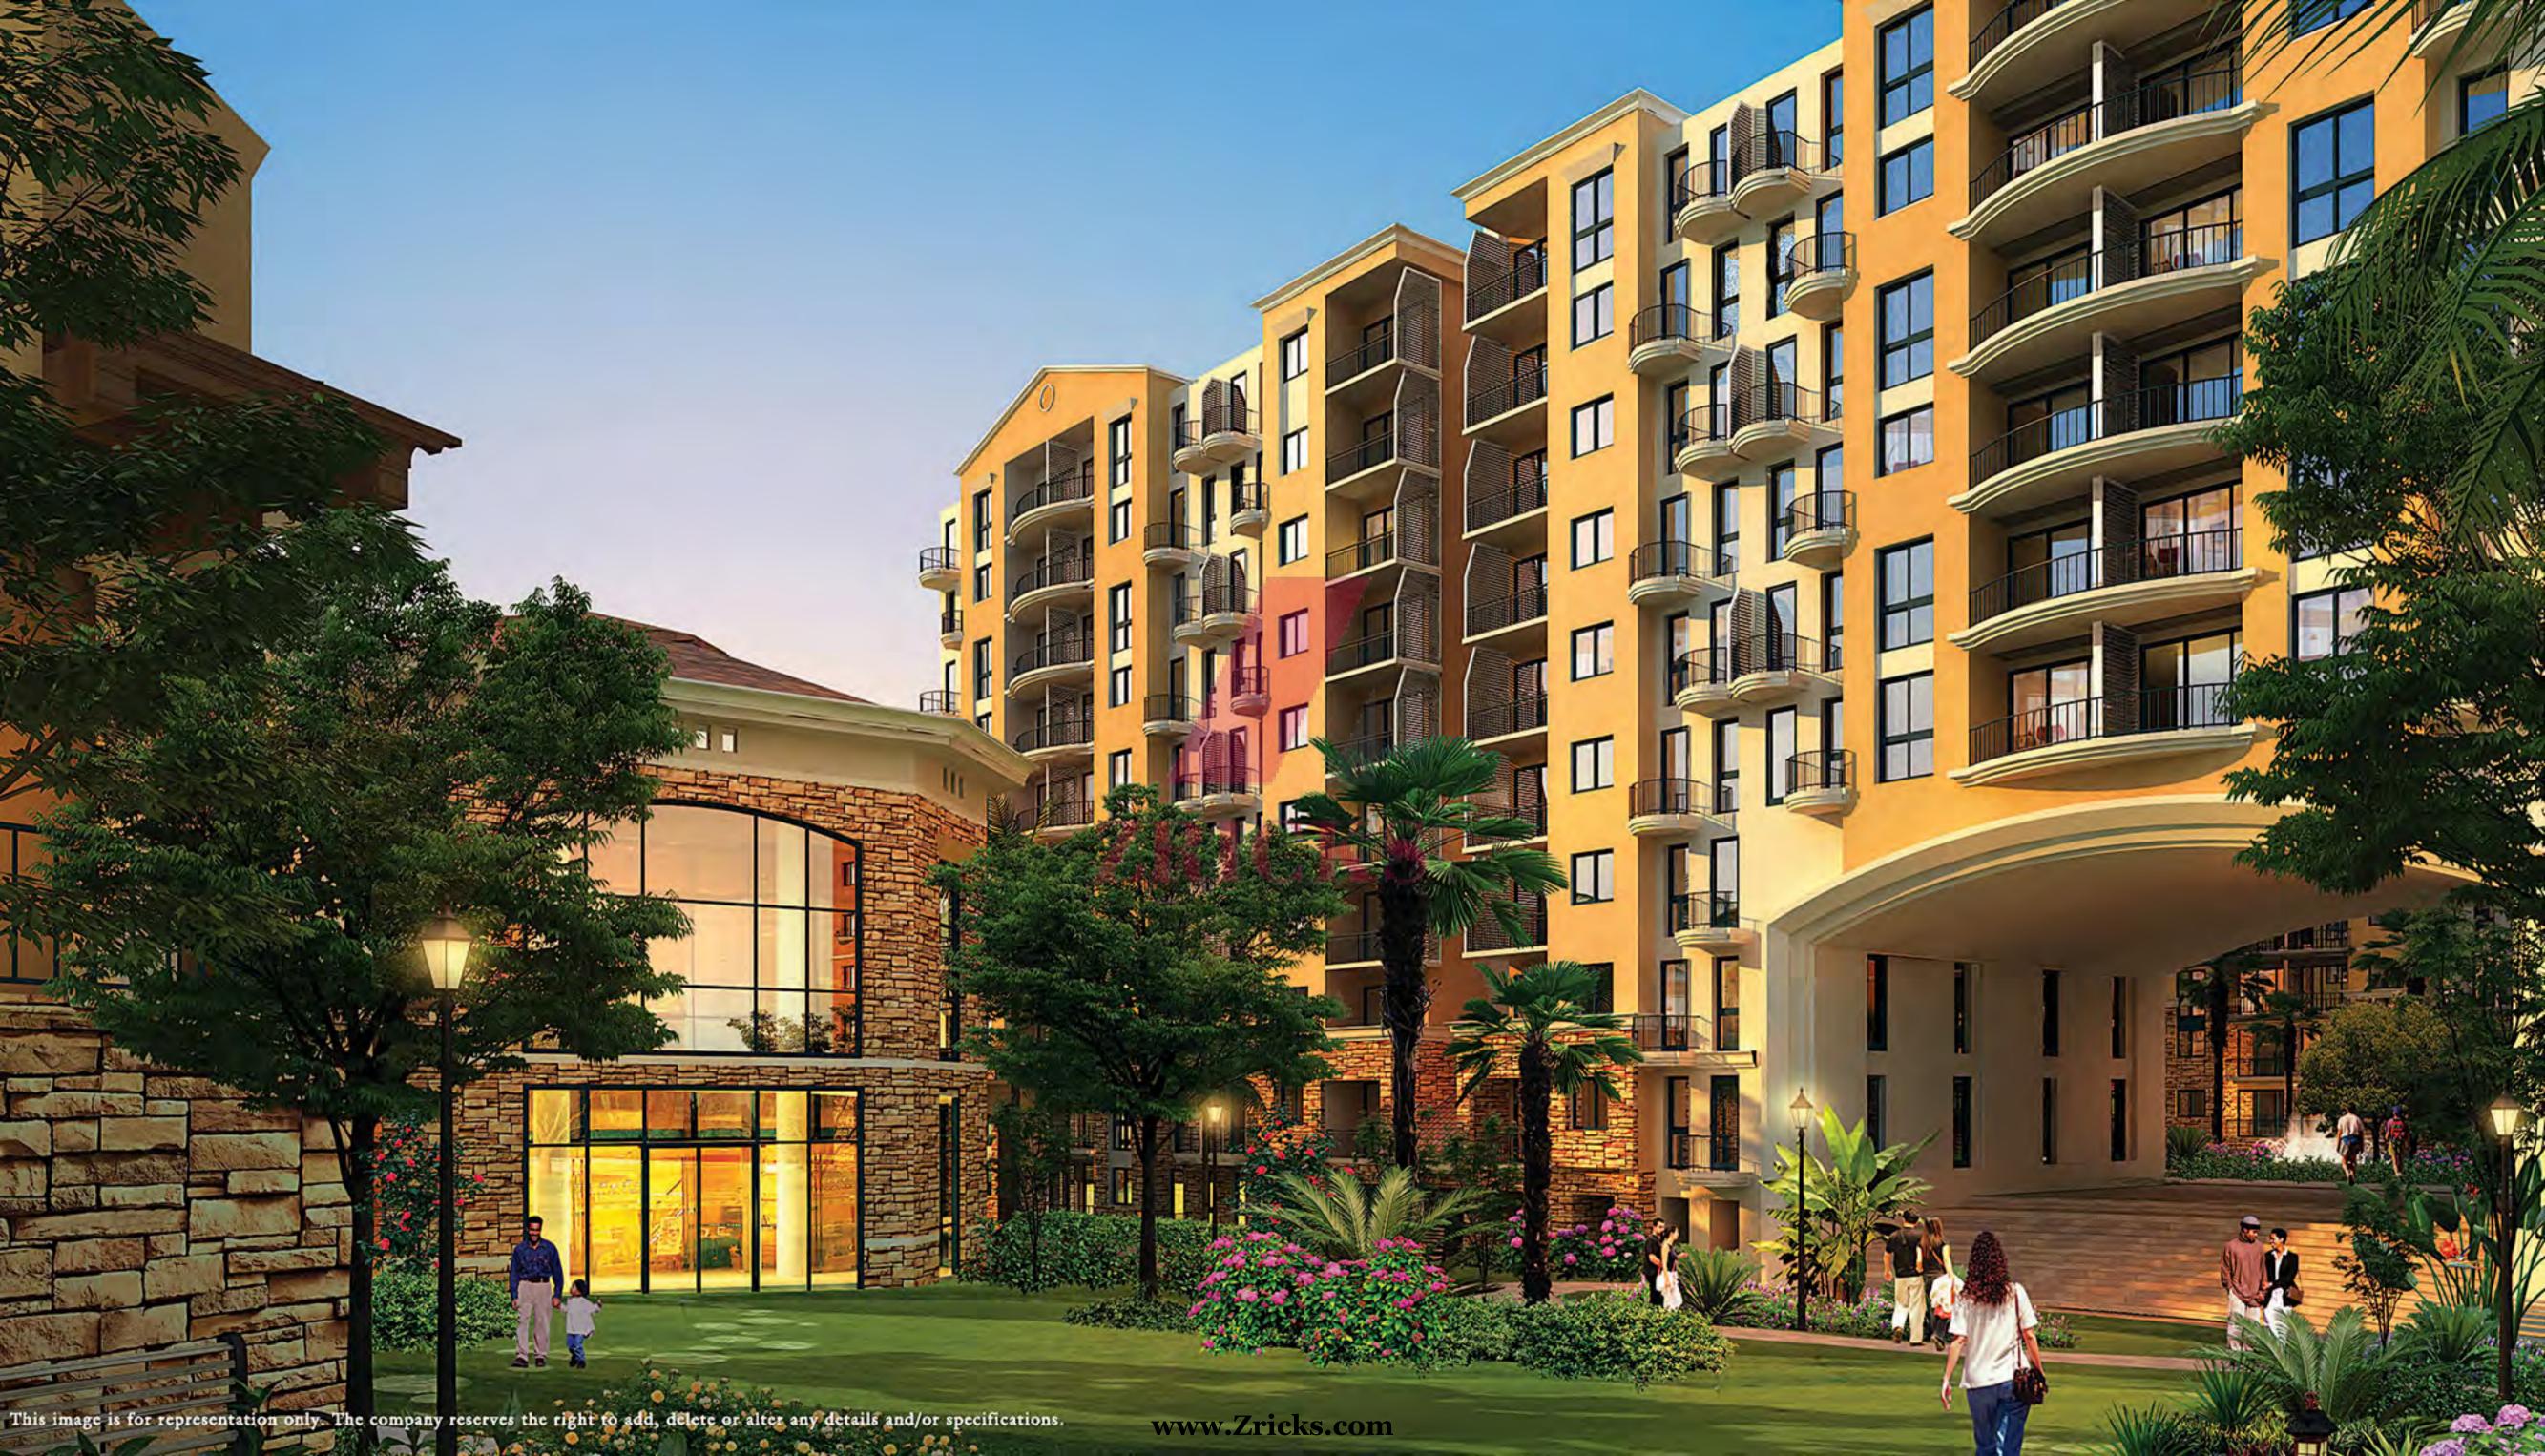

The spaces in and around the township follow the same design style. There are walkways and pebbled garden paths within and between the building complexes, and lush greenery and lawns throughout the open plazas and courtyards.

Another very important aspect of La Montana is the sense of belonging that is created by the architecture. The buildings are designed to open to each other and create community spaces between them. You'll see it in the interior courtyards, the open public squares and the communal gardens in the township.

### Clubhouse and sporting facilities

State-of-the-art clubhouse, Fully equipped modern gymnasium with steam and sauna, Jacuzzi, Banquet hall, Table tennis room with two tables and Indoor games room.