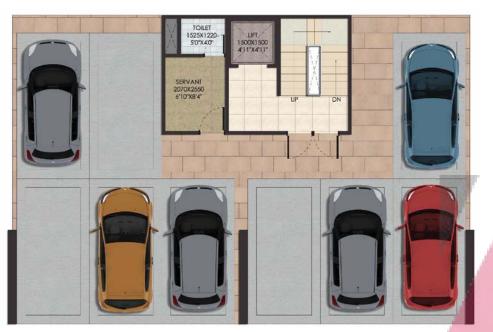

SERVANT 1830X2440

DRIVEWAY 6.0 M WIDE BASEMENT FLOOR PLAN

**BASEMENT FLOOR PLAN** 

LOBBY 1795X2455 5'11" X 8'1"

LOBBY 2195X1525 7'2" X 5'0"