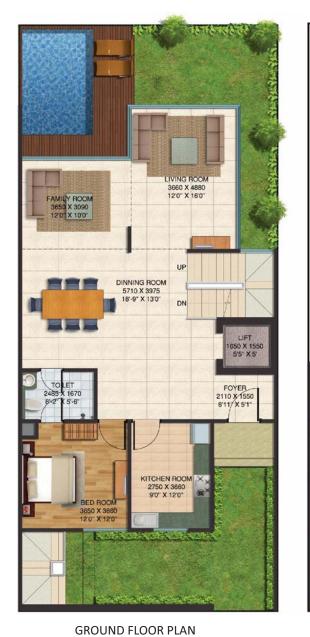

# VILLAS FLOOR PLAN

Saleable Area: 2405 sq. ft. (223 sq. mtr.)

FIRST FLOOR PLAN

SECOND FLOOR PLAN

Saleable Area: 3115 sq. ft. ( 289 sq. mtr. )

**GROUND FLOOR PLAN** 

SERVANT 2345X2600 7'8"X8'6"

VILLA 1

### **UNIT PLAN**

Super Area: 1253 sq.ft. (116 sq. mtr.) 3 Bedrooms + Dining + Kitchen + 2 Toilets + 5 Balconies

Saleable Area: 2405 sq. ft. (223 sq. mtr.)

LOBBY 3765X1910 12'-4"X6'-3"

**GROUND FLOOR PLAN** 