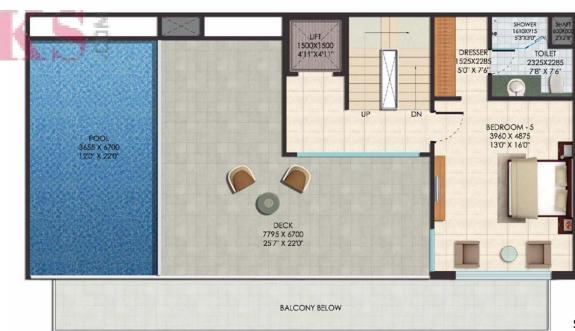

Bedrooms + Dining + Kitchen + 2 Toilets + 5 Balconies



Saleable Area: 2405 sq. ft. (223 sq. mtr.)





LOBBY 3765X1910 12'-4"X6'-3"

**GROUND FLOOR PLAN** 

SERVANT 1830X2440

DRIVEWAY 6.0 M WIDE BASEMENT FLOOR PLAN

# VILLAS FLOOR PLAN

Saleable Area: 2405 sq. ft. (223 sq. mtr.)



FIRST FLOOR PLAN



SECOND FLOOR PLAN

Saleable Area: 3115 sq. ft. ( 289 sq. mtr. )



**GROUND FLOOR PLAN** 

SERVANT 2345X2600 7'8"X8'6"

VILLA 1

**BASEMENT FLOOR PLAN** 

LOBBY 1795X2455 5'11" X 8'1"

LOBBY 2195X1525 7'2" X 5'0"

# VILLAS FLOOR PLAN Saleable Area: 3115 sq. ft. ( 289 sq. mtr. )



SECOND FLOOR PLAN



BALCONY BELOW

Saleable Area: 3605 sq. ft. (335 sq. mtr.)



BASEMENT FLOOR PLAN



GROUND FLOOR PLAN

# VILLAS FLOOR PLAN

Saleable Area: 3605 sq. ft. ( 335 sq. mtr. )



FIRST FLOOR PLAN



SECOND FLOOR PLAN

Saleable Area: 4980 sq. ft. (463 sq. mtr.)







VILLAS FLOOR PLAN

Saleable Area: 4980 sq. ft. (463 sq. mtr.)





SECOND FLOOR PLAN

TERRACE FLOOR PLAN