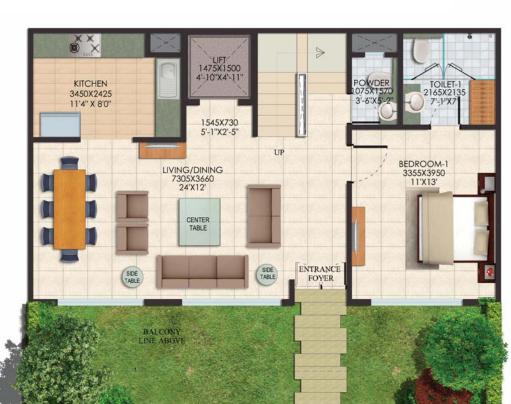

# VILLAS FLOOR PLAN

Saleable Area: 2405 sq. ft. (223 sq. mtr.)

FIRST FLOOR PLAN

SECOND FLOOR PLAN

Saleable Area: 3115 sq. ft. ( 289 sq. mtr. )

**GROUND FLOOR PLAN** 

SERVANT 2345X2600 7'8"X8'6"

VILLA 1