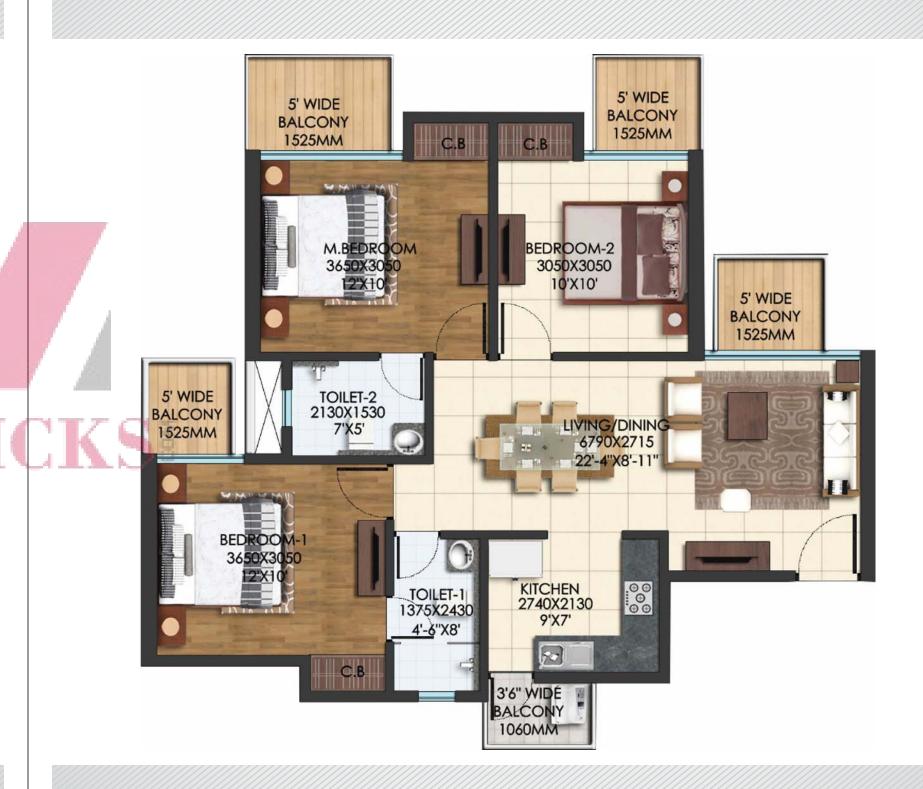

### **UNIT PLAN**

Super Area: 1253 sq.ft. (116 sq. mtr.) 3 Bedrooms + Dining + Kitchen + 2 Toilets + 5 Balconies

Saleable Area: 2405 sq. ft. (223 sq. mtr.)

LOBBY 3765X1910 12'-4"X6'-3"

**GROUND FLOOR PLAN** 