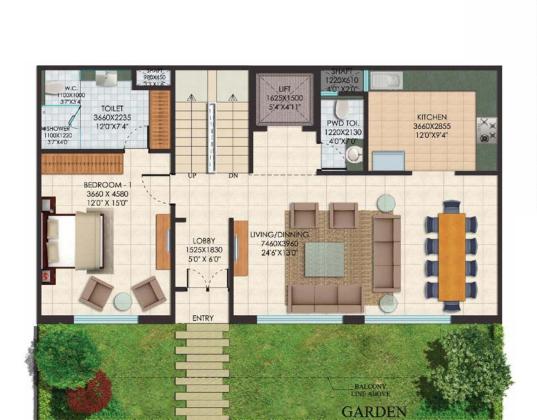

# VILLAS FLOOR PLAN

Saleable Area: 2405 sq. ft. (223 sq. mtr.)

FIRST FLOOR PLAN

SECOND FLOOR PLAN

Saleable Area: 3115 sq. ft. ( 289 sq. mtr. )

**GROUND FLOOR PLAN** 

SERVANT 2345X2600 7'8"X8'6"

VILLA 1

# VILLAS FLOOR PLAN Saleable Area: 3115 sq. ft. ( 289 sq. mtr. )

SECOND FLOOR PLAN

BALCONY BELOW

Saleable Area: 3605 sq. ft. (335 sq. mtr.)

BASEMENT FLOOR PLAN

GROUND FLOOR PLAN