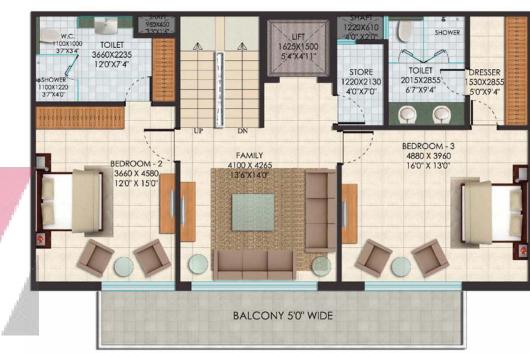

# VILLAS FLOOR PLAN Saleable Area: 3115 sq. ft. ( 289 sq. mtr. )

SECOND FLOOR PLAN

BALCONY BELOW

Saleable Area: 3605 sq. ft. (335 sq. mtr.)

BASEMENT FLOOR PLAN

GROUND FLOOR PLAN

# VILLAS FLOOR PLAN

Saleable Area: 3605 sq. ft. ( 335 sq. mtr. )

FIRST FLOOR PLAN

SECOND FLOOR PLAN

Saleable Area: 4980 sq. ft. (463 sq. mtr.)

VILLAS FLOOR PLAN

Saleable Area: 4980 sq. ft. (463 sq. mtr.)

SECOND FLOOR PLAN