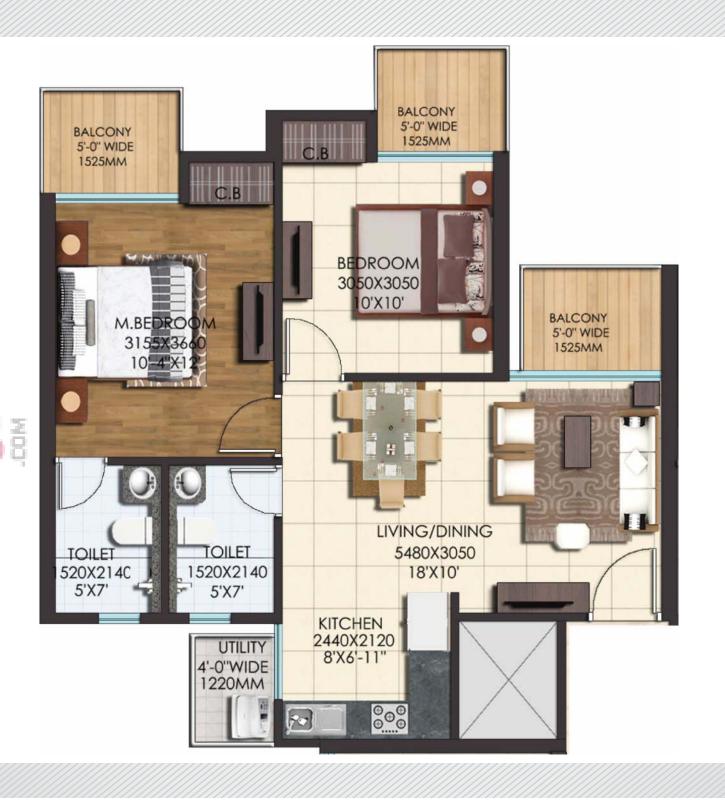

### **UNIT PLAN**

Super Area: 966 sq.ft. (90 sq. mtr.) 2 Bedrooms + Dining + Kitchen + 2 Toilets + 3 Balconies

Super Area: 1048 sq.ft. (97 sq. mtr.)
2 Bedrooms + Study + Dining + Kitchen + 2 Toilets + 3 Balconies