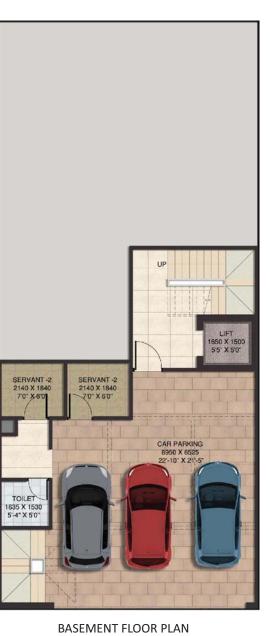

SERVANT 1830X2440

DRIVEWAY 6.0 M WIDE BASEMENT FLOOR PLAN

**BASEMENT FLOOR PLAN** 

LOBBY 1795X2455 5'11" X 8'1"

LOBBY 2195X1525 7'2" X 5'0"