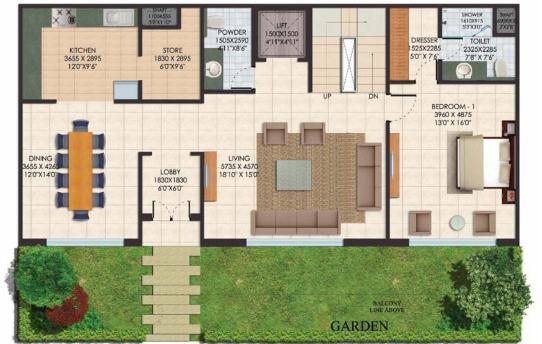

### **UNIT PLAN**

Super Area: 1253 sq.ft. (116 sq. mtr.) 3 Bedrooms + Dining + Kitchen + 2 Toilets + 5 Balconies

Saleable Area: 2405 sq. ft. (223 sq. mtr.)

LOBBY 3765X1910 12'-4"X6'-3"

**GROUND FLOOR PLAN** 

# VILLAS FLOOR PLAN

Saleable Area: 2405 sq. ft. (223 sq. mtr.)

FIRST FLOOR PLAN

SECOND FLOOR PLAN

Saleable Area: 3115 sq. ft. ( 289 sq. mtr. )

**GROUND FLOOR PLAN** 

SERVANT 2345X2600 7'8"X8'6"

VILLA 1