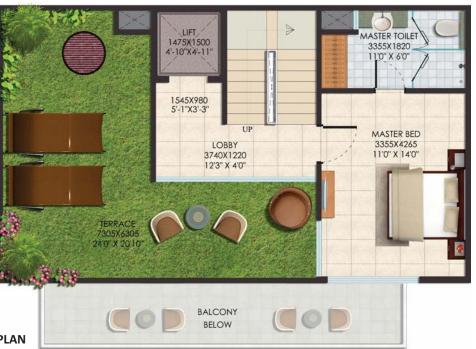

### **UNIT PLAN**

Super Area: 1253 sq.ft. (116 sq. mtr.) 3 Bedrooms + Dining + Kitchen + 2 Toilets + 5 Balconies

Saleable Area: 2405 sq. ft. (223 sq. mtr.)

LOBBY 3765X1910 12'-4"X6'-3"

**GROUND FLOOR PLAN** 

# VILLAS FLOOR PLAN

Saleable Area: 2405 sq. ft. (223 sq. mtr.)

FIRST FLOOR PLAN

SECOND FLOOR PLAN

Saleable Area: 3115 sq. ft. ( 289 sq. mtr. )

**GROUND FLOOR PLAN** 

SERVANT 2345X2600 7'8"X8'6"

VILLA 1