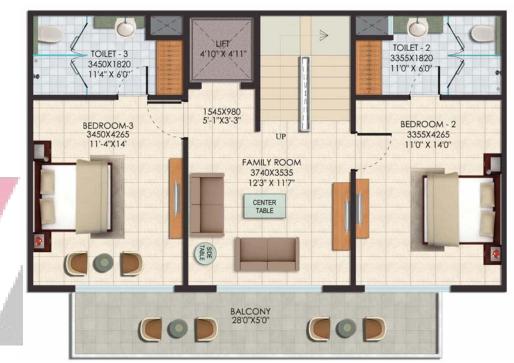

# VILLAS FLOOR PLAN Saleable Area: 3115 sq. ft. ( 289 sq. mtr. )

SECOND FLOOR PLAN

BALCONY BELOW

Saleable Area: 3605 sq. ft. (335 sq. mtr.)

BASEMENT FLOOR PLAN

GROUND FLOOR PLAN