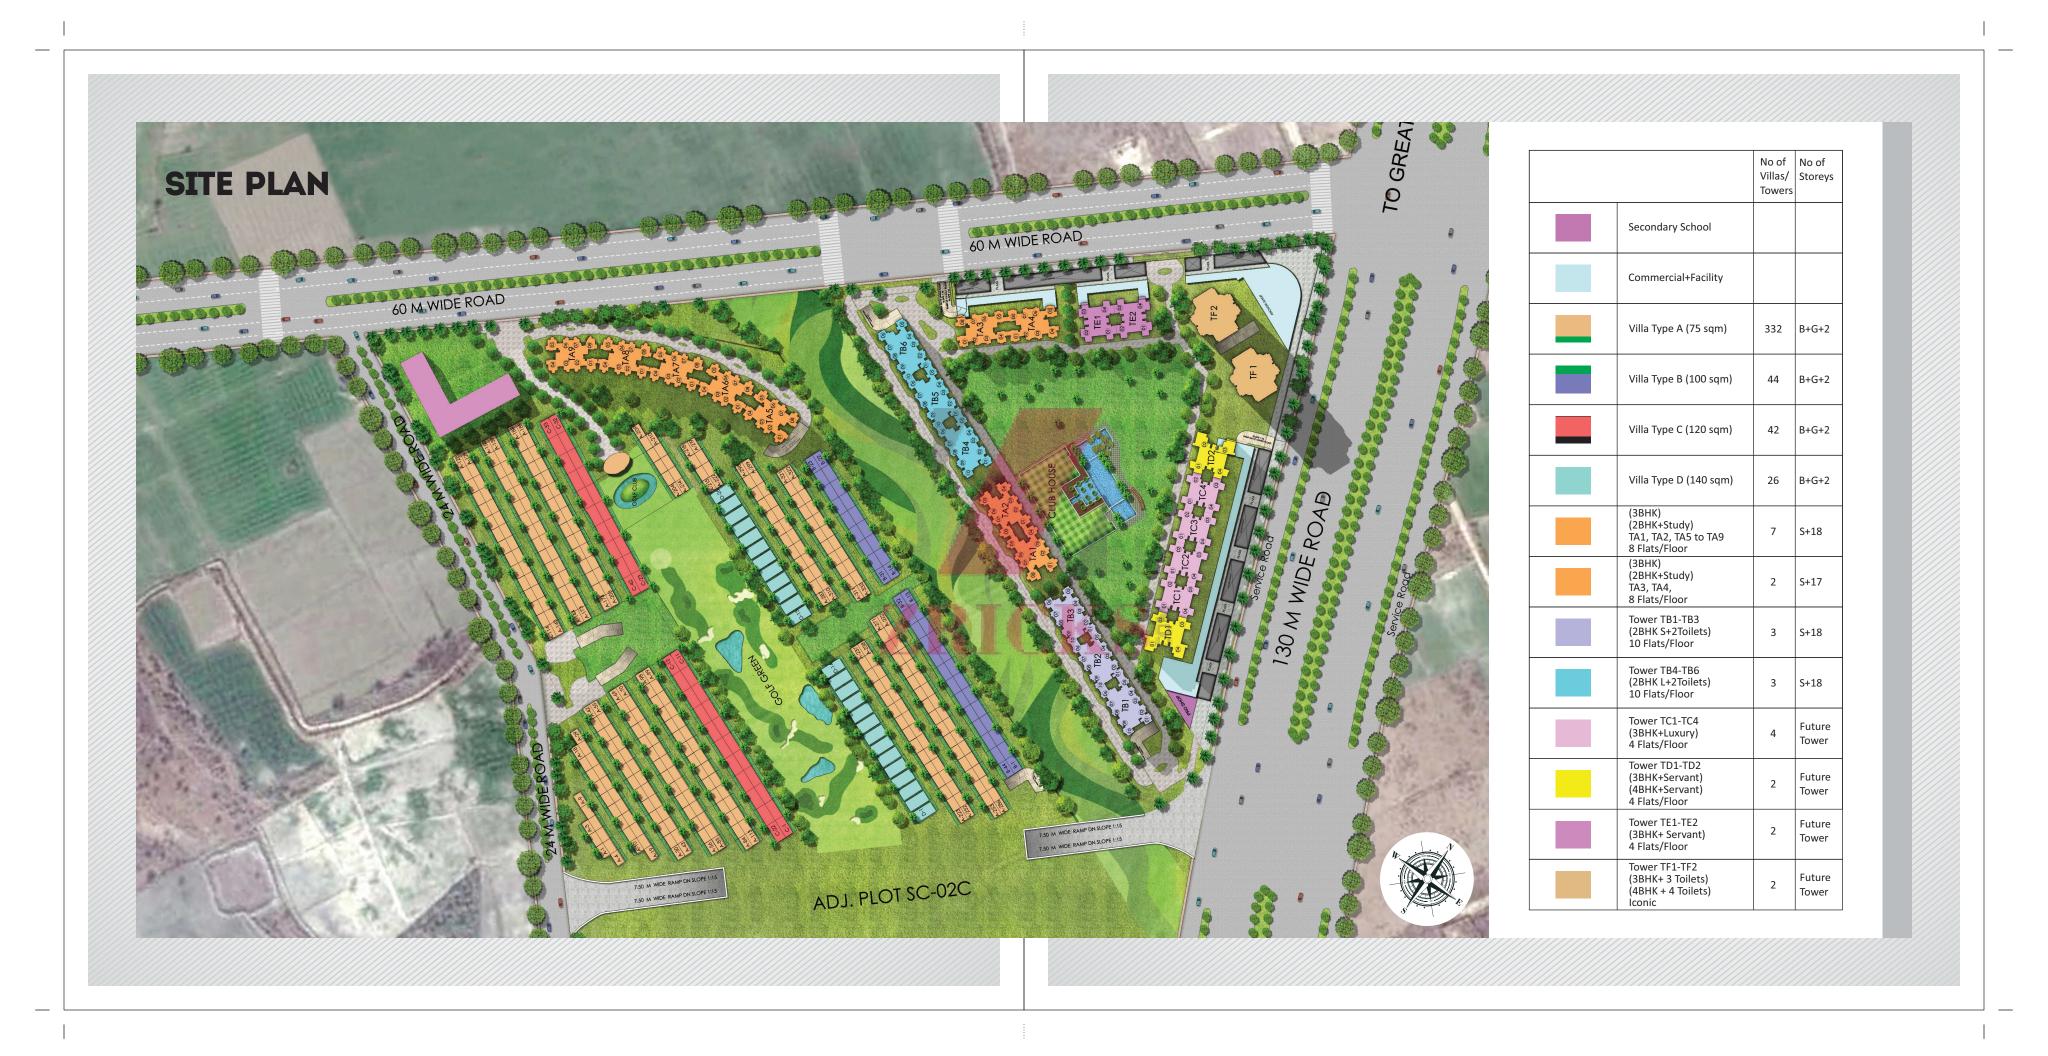

#### **LOCATION MAP** RAJ NAGAR EXTENSION SHAHDARA DILSHAD GARDEN IN THE MIDST OF **MAGNIFICENCE** Ghaziabad Set in the prime location of Greater Noida (W), Sports Village is a place to reflect, unwind, relax Kaushambi Kakrana INDIRAPURAM after enjoying the sports of your choice. CONNAUGHT PLACE Sector 63 Sports Village is where aspirations meets reality. Sector 62 Each apartment, apart from luxury enjoys open New Delhi Akshardhar views of plush green landscaping. The habitat boasts of an uninterrupted open stretch of greenery over the Sports Village which includes CHANAKYAPURI NTPC Dadri state-of-the-art amenities to soothe your mind, heart & soul. The five sporting gems can be Sector 27 Sector 18 captured from the rear entrance of most SECTOR 50 Sector 74 LAJPAT NAGAR apartments while the terrace captures the IHAR beauty of bustling NCR. LOTUS TEMPLE HAUZ KHAS JASOLA Khera GREATER Choganpui KAILASH Sector 126 Sector 127 Tusyana Habibpur SURAJPUR Nagla Chamroo **SPORTS** Kaimrala VILLAGE Namauli