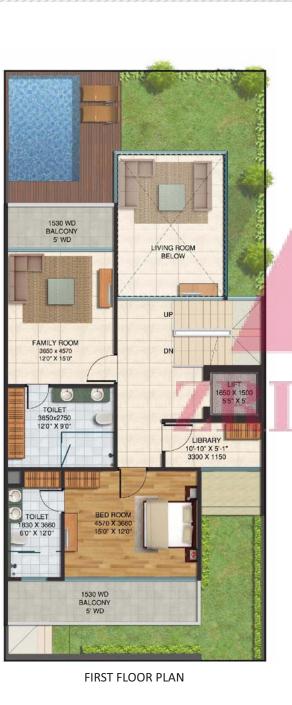

# VILLAS FLOOR PLAN

Saleable Area: 2405 sq. ft. (223 sq. mtr.)

FIRST FLOOR PLAN

SECOND FLOOR PLAN

Saleable Area: 3115 sq. ft. ( 289 sq. mtr. )

**GROUND FLOOR PLAN** 

SERVANT 2345X2600 7'8"X8'6"

VILLA 1

# VILLAS FLOOR PLAN Saleable Area: 3115 sq. ft. ( 289 sq. mtr. )

SECOND FLOOR PLAN

BALCONY BELOW

Saleable Area: 3605 sq. ft. (335 sq. mtr.)

BASEMENT FLOOR PLAN

GROUND FLOOR PLAN