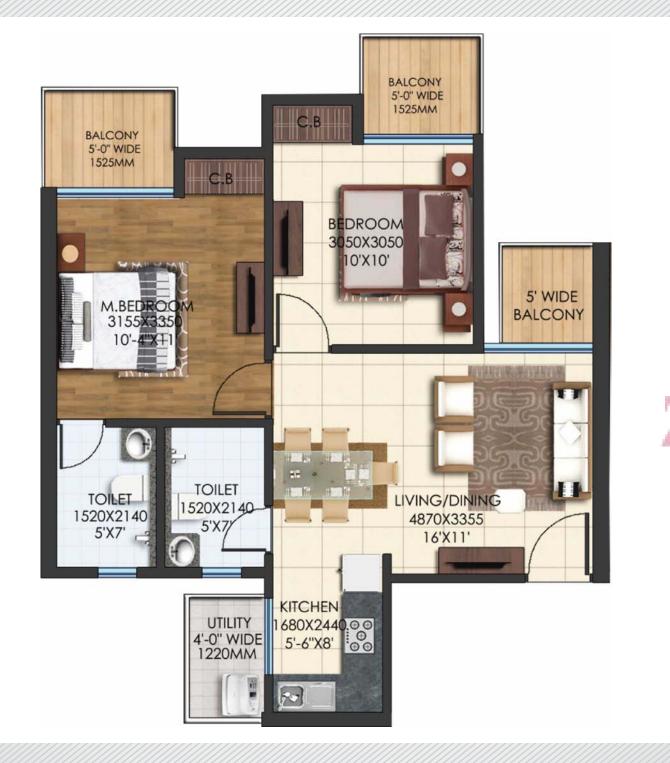

### **UNIT PLAN**

Super Area: 897 sq.ft. (83 sq. mtr.)
2 Bedrooms + Dining + Kitchen + 2 Toilets + 3 Balconies