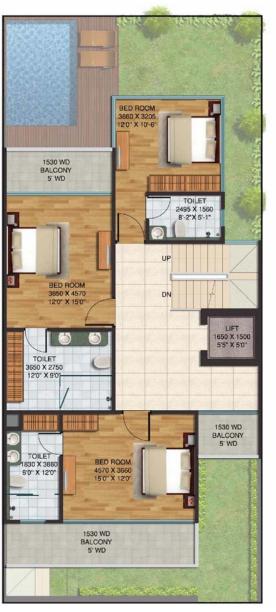

# VILLAS FLOOR PLAN Saleable Area: 3115 sq. ft. ( 289 sq. mtr. )

SECOND FLOOR PLAN

BALCONY BELOW

Saleable Area: 3605 sq. ft. (335 sq. mtr.)

BASEMENT FLOOR PLAN

GROUND FLOOR PLAN

# VILLAS FLOOR PLAN

Saleable Area: 3605 sq. ft. ( 335 sq. mtr. )

FIRST FLOOR PLAN

SECOND FLOOR PLAN

Saleable Area: 4980 sq. ft. (463 sq. mtr.)

VILLAS FLOOR PLAN

Saleable Area: 4980 sq. ft. (463 sq. mtr.)

SECOND FLOOR PLAN