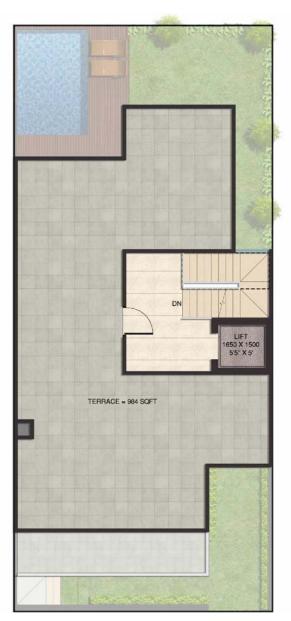

**GROUND FLOOR PLAN** 

SERVANT 1830X2440

DRIVEWAY 6.0 M WIDE BASEMENT FLOOR PLAN

# VILLAS FLOOR PLAN

Saleable Area: 2405 sq. ft. (223 sq. mtr.)



FIRST FLOOR PLAN



SECOND FLOOR PLAN

Saleable Area: 3115 sq. ft. ( 289 sq. mtr. )



**GROUND FLOOR PLAN** 

SERVANT 2345X2600 7'8"X8'6"

VILLA 1

**BASEMENT FLOOR PLAN** 

LOBBY 1795X2455 5'11" X 8'1"

LOBBY 2195X1525 7'2" X 5'0"

# VILLAS FLOOR PLAN Saleable Area: 3115 sq. ft. ( 289 sq. mtr. )



SECOND FLOOR PLAN



BALCONY BELOW

Saleable Area: 3605 sq. ft. (335 sq. mtr.)



BASEMENT FLOOR PLAN



GROUND FLOOR PLAN

# VILLAS FLOOR PLAN

Saleable Area: 3605 sq. ft. ( 335 sq. mtr. )



FIRST FLOOR PLAN



SECOND FLOOR PLAN

Saleable Area: 4980 sq. ft. (463 sq. mtr.)







VILLAS FLOOR PLAN

Saleable Area: 4980 sq. ft. (463 sq. mtr.)





SECOND FLOOR PLAN

TERRACE FLOOR PLAN