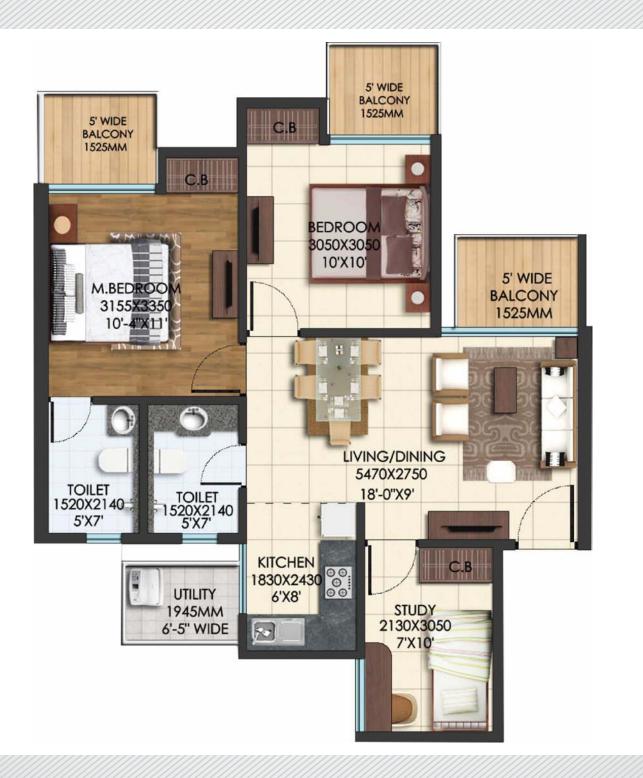

### **UNIT PLAN**

Super Area: 966 sq.ft. (90 sq. mtr.) 2 Bedrooms + Dining + Kitchen + 2 Toilets + 3 Balconies

Super Area: 1048 sq.ft. (97 sq. mtr.)
2 Bedrooms + Study + Dining + Kitchen + 2 Toilets + 3 Balconies