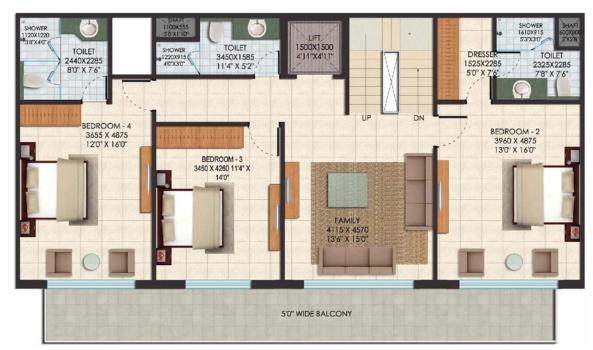

# VILLAS FLOOR PLAN Saleable Area: 3115 sq. ft. ( 289 sq. mtr. )

SECOND FLOOR PLAN

BALCONY BELOW

Saleable Area: 3605 sq. ft. (335 sq. mtr.)

BASEMENT FLOOR PLAN

GROUND FLOOR PLAN

# VILLAS FLOOR PLAN

Saleable Area: 3605 sq. ft. ( 335 sq. mtr. )

FIRST FLOOR PLAN

SECOND FLOOR PLAN

Saleable Area: 4980 sq. ft. (463 sq. mtr.)

VILLAS FLOOR PLAN

Saleable Area: 4980 sq. ft. (463 sq. mtr.)

SECOND FLOOR PLAN