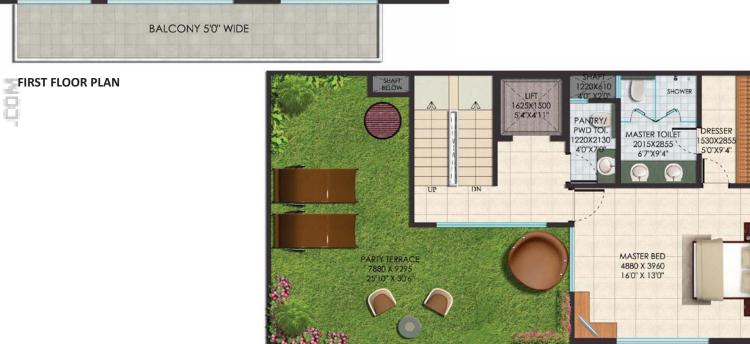

# VILLAS FLOOR PLAN

Saleable Area: 3605 sq. ft. ( 335 sq. mtr. )

FIRST FLOOR PLAN

SECOND FLOOR PLAN

Saleable Area: 4980 sq. ft. (463 sq. mtr.)

VILLAS FLOOR PLAN

Saleable Area: 4980 sq. ft. (463 sq. mtr.)

SECOND FLOOR PLAN

TERRACE FLOOR PLAN