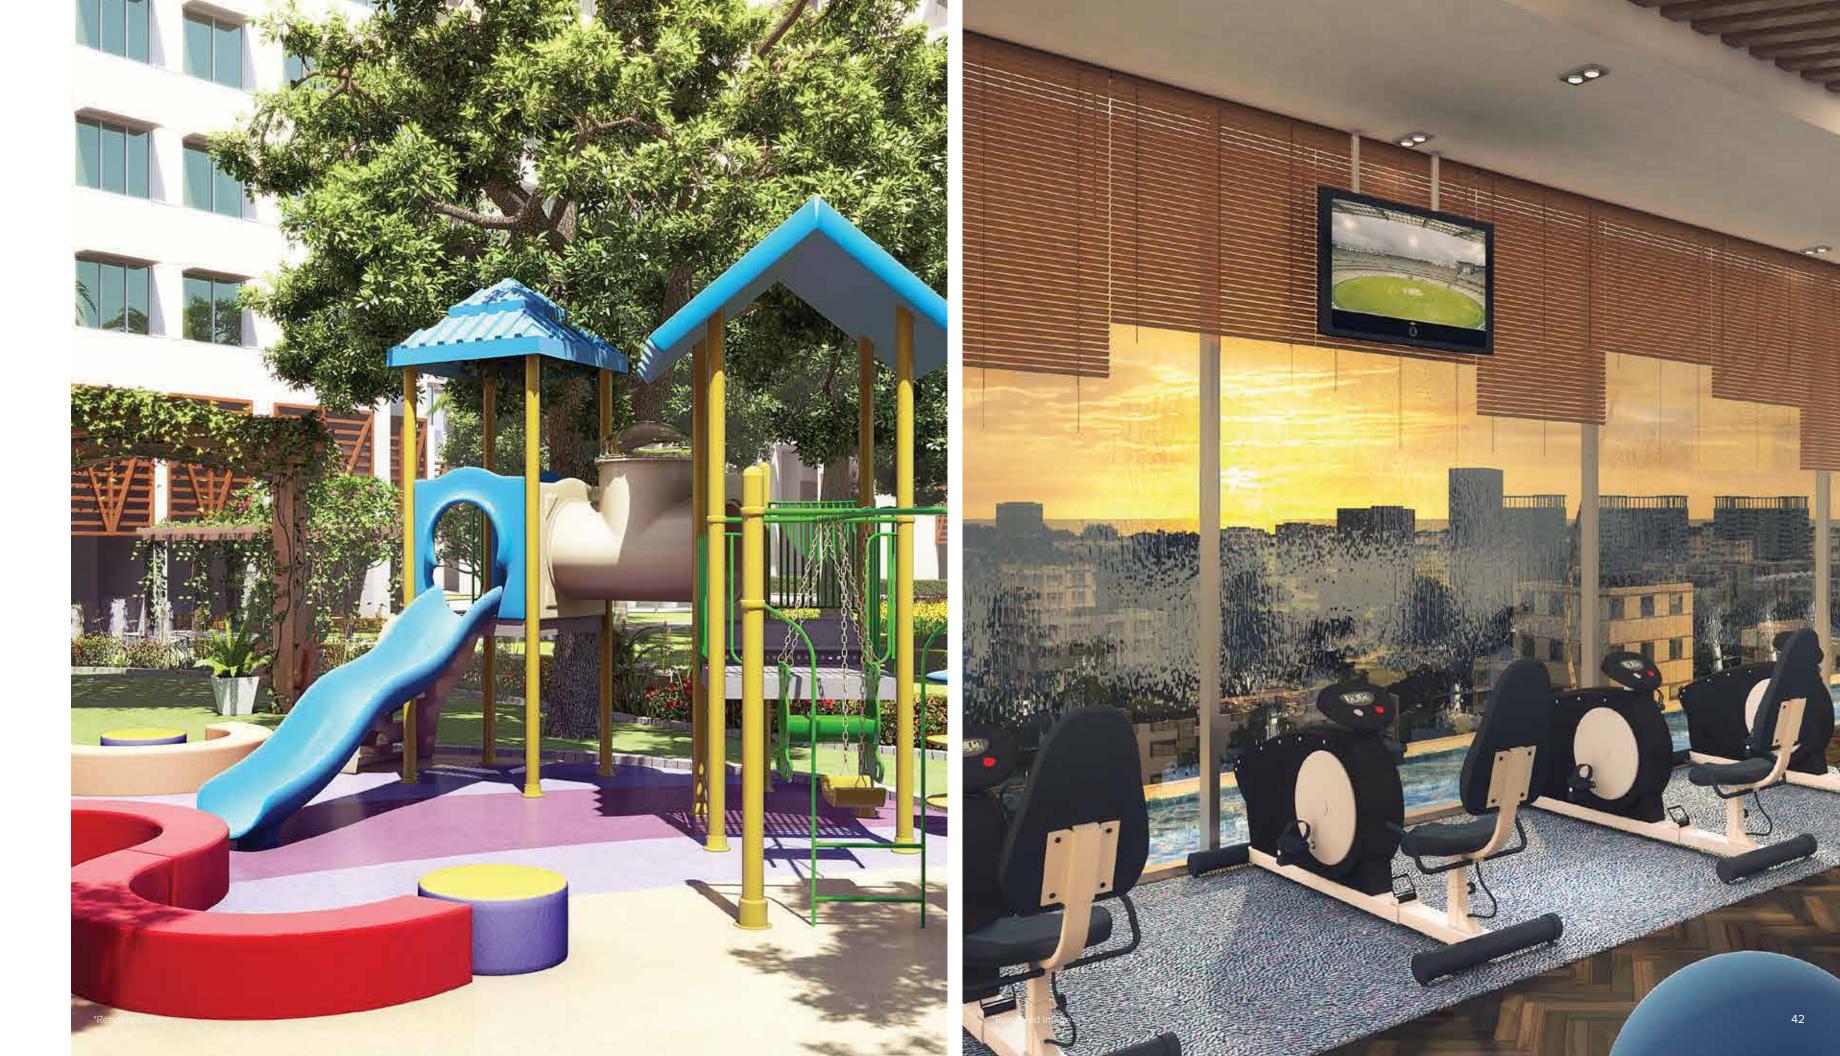

With an array of sporting and fitness facilities at Monte South, meeting your fitness goals will be super easy.

Multi-purpose Sports Court

Gym

Jogging Track

**Beach Volleyball** 

Indoor Games Room

Kids' Play Area

# An oasis in the sky

Perched on the 8th floor podium is an oasis in the sky high above the city, unlike any other. Acres of space for the mind to wander, waterscapes to soothe your senses, serene paths to stroll around, cabanas to laze in, and even a beach! Dig your toes in the sand as you enjoy the sunse or play a game of beach volleyball on soft sands.