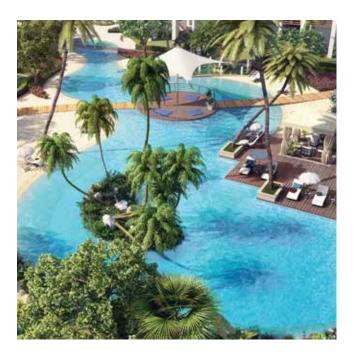

# An oasis in the sky

Perched on the 8th floor podium is an oasis in the sky high above the city, unlike any other. Acres of space for the mind to wander, waterscapes to soothe your senses, serene paths to stroll around, cabanas to laze in, and even a beach! Dig your toes in the sand as you enjoy the sunse or play a game of beach volleyball on soft sands.

Monte South gave us a huge canvas to integrate a variety of natural elements - greenscapes, waterscapes and even sandscapes. You'll find a vibrant mix of carefully-crafted greenery, water bodies, and even soft white beach sand.

Take a dip in one of the enormous swimming pools, sunbathe by a cabana, or soak in the day under the shade of breezy palm trees. The Jain temple at Monte South. Your serene space of prayer.

ani seki

THE REPORT