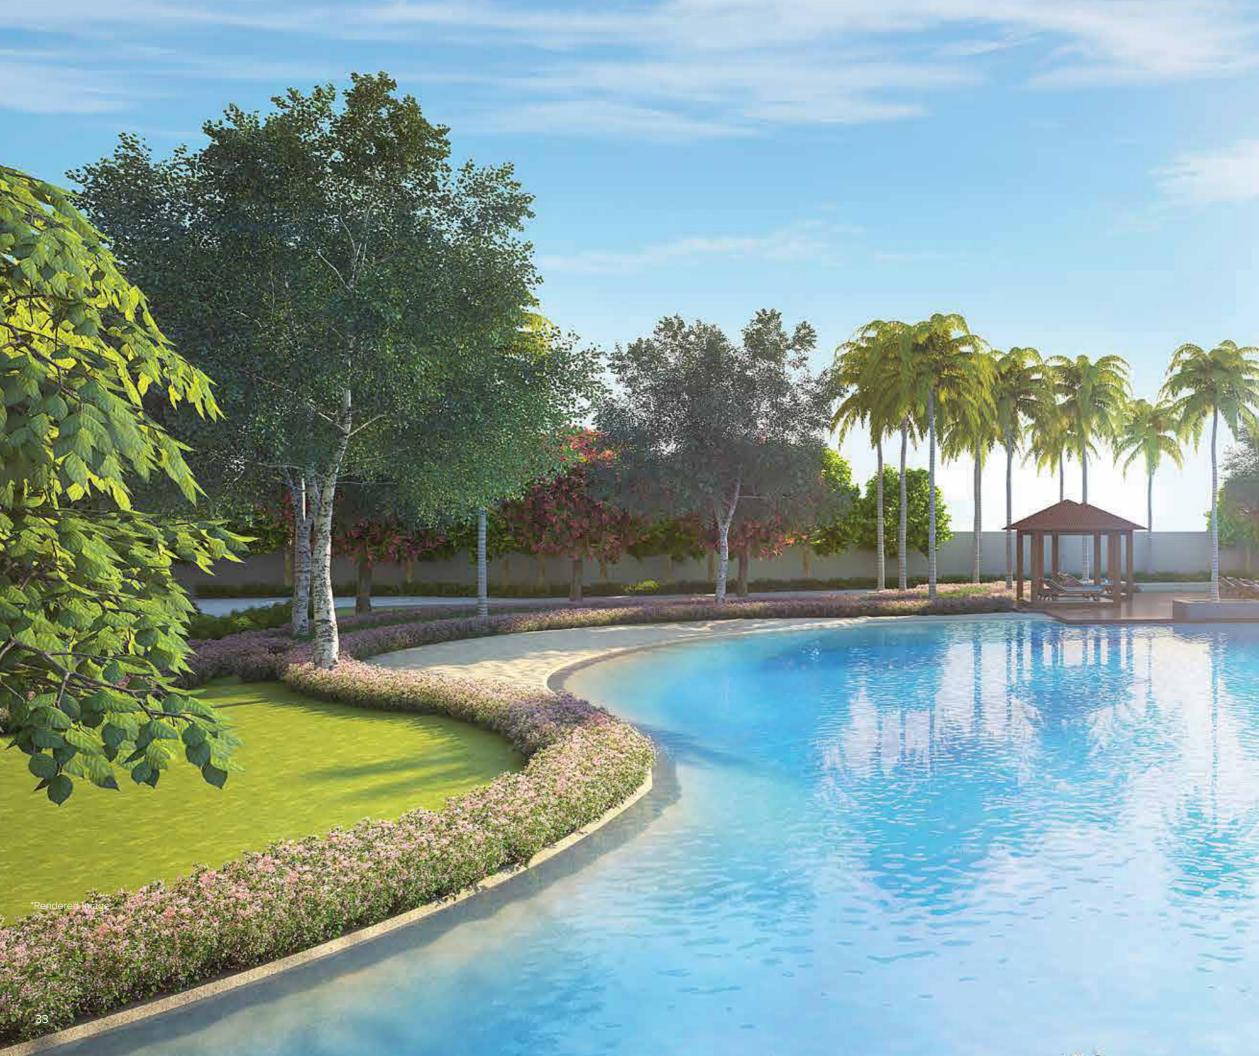

# An oasis in the sky

Perched on the 8th floor podium is an oasis in the sky high above the city, unlike any other. Acres of space for the mind to wander, waterscapes to soothe your senses, serene paths to stroll around, cabanas to laze in, and even a beach! Dig your toes in the sand as you enjoy the sunse or play a game of beach volleyball on soft sands.

Monte South gave us a huge canvas to integrate a variety of natural elements - greenscapes, waterscapes and even sandscapes. You'll find a vibrant mix of carefully-crafted greenery, water bodies, and even soft white beach sand.

Take a dip in one of the enormous swimming pools, sunbathe by a cabana, or soak in the day under the shade of breezy palm trees. The Jain temple at Monte South. Your serene space of prayer.

ani seki

THE REPORT

THE TRACE AND THE TRACE

CONTRACTOR CONTRACTOR DATE

L. C. S

A Stante

In a city that's starved for open spaces, the Amazon themed landscaping at Monte South is designed to be a unique experience. The pathways, lily ponds, and pergolas are all tranquil spaces for you to unwind.

Swimming Pool

Jain Temple

Palm Court

Pool Deck

Pergolas

Senior Citizens Corner

Lotus Pond

Monte South has a large multipurpose court that can accommodate a wide variety of sports.