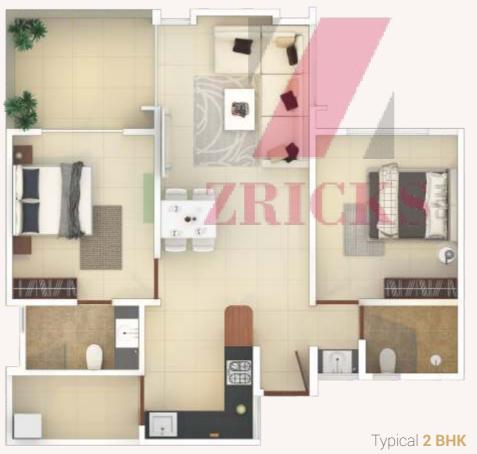

or gardening and flushing.

To help prevent any further depletion of ground water levels, rain water harvesting comes to our aid. While wet waste is used to nourish the vegetation.

Across every Rohan property in general, fly ash, is adequately used in the construction.

Owing to the natural light and ventilation conceived by the architecture, the thermal roofing helps keep the interiors cooler, resulting in decreased use of electricity.



# OUT IN THE OPEN

Open spaces are integral to our design principles. Common corridors connecting different units are made to be nourished by natural light, with gaps between the blocks channelling wind, carrying fresh breeze in and out of spaces.

Courtyards, parks and lobbies are created to look and feel free and unrestrictive.



Typical **1 BHK** 



www.Zricks.com





- Landscaped area with innovative features and Party lawn
- Swimming pool
- Kids pool
- Club house with gymnasium and indoor games
- Badminton court
- Guest rooms
- Multi activity court
- Lawn tennis
- Net cricket
- Toddler play area
- Day care center
- Convenient shopping
- Well decorated entrance lobby
- Automatic lifts with power backup
- 100% power back up for common facilities
- Car-wash area and sanitation facilities for drivers and servants
- Wet garbage treatment plant
- Rainwater harvesting system
- Sewage water treatment plant
- Drip / sprinkler irrigation for landscaping
- Solar power for street lighting
- Concrete/paved internal pathways
- Seismic-resistant design
- Thermal insulation treatment for roof terraces



## SPECIFICATIONS

## TOILETS:

- Ceramic