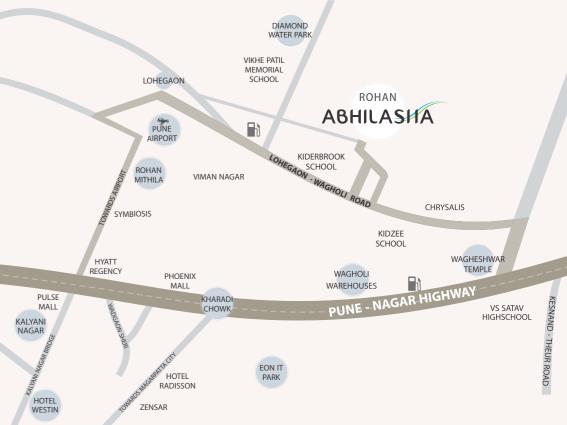

# SITE LOCATION

Lohegaon- Wagholi Road, 7 Km from Pune Airport.

GPS: 18.591233,73.968699