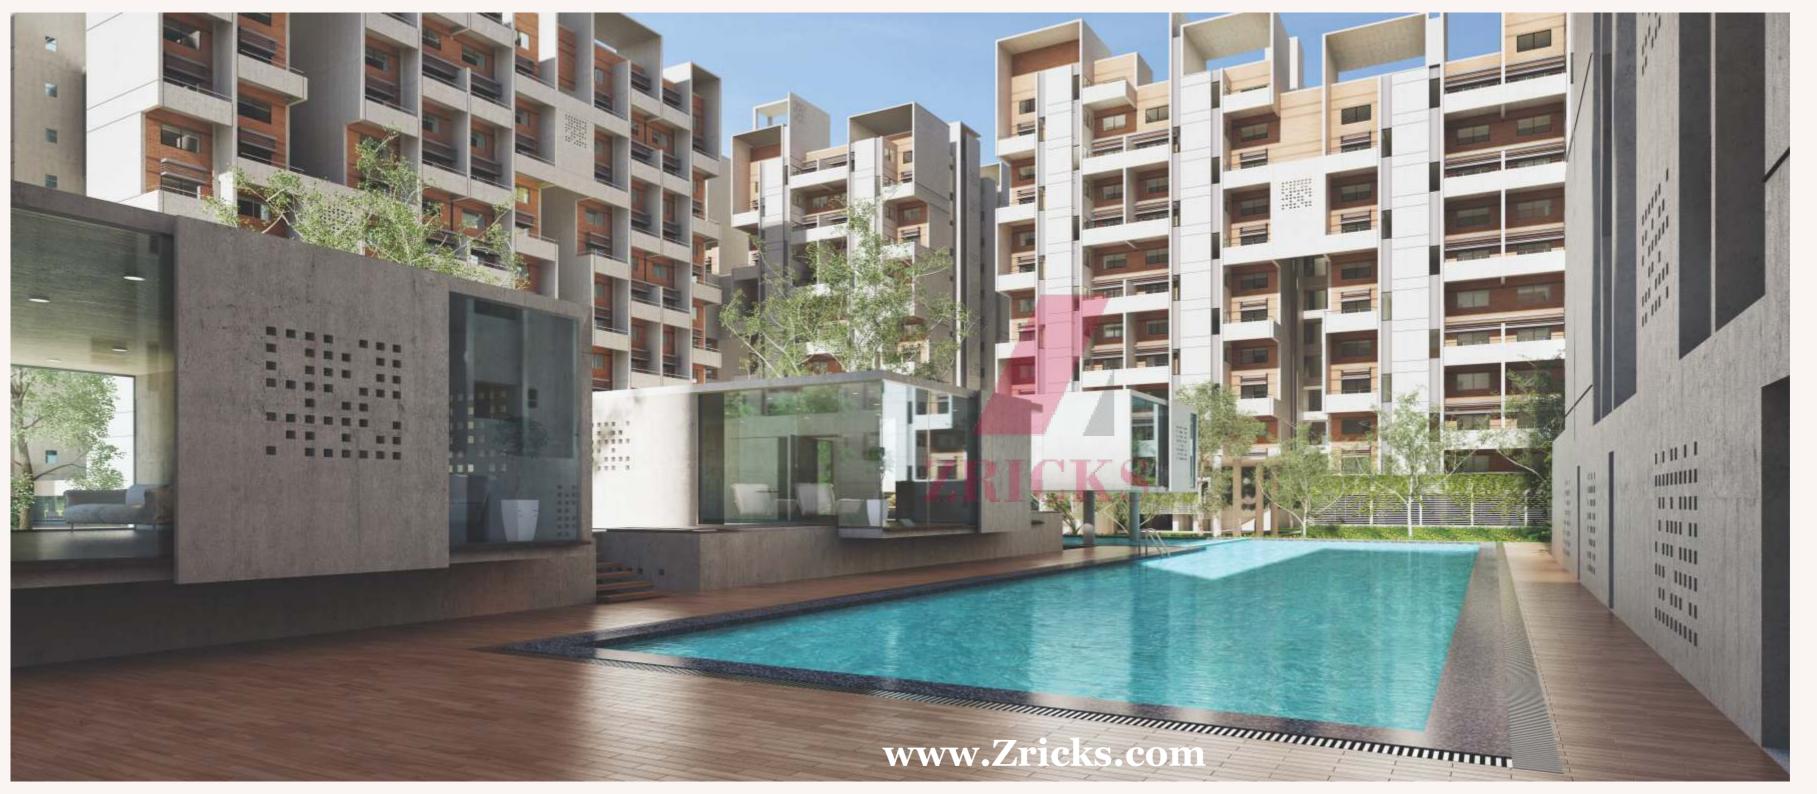

#### BUILT AROUND LIFE

30 acres is a lot of space! And we've made sure every square inch is united in both form and function. All traffic is limited to the peripheral roads, just to make sure you never miss the view. Functional aesthetics work on two levels with the multi storeyed car park that grants easy access in and out of the buildings. Uninterrupted walkways help you make the best of your long, leisurely walks. Good health takes prime estate in your life at Rohan Abhilasha, with a gymnasium that overlooks a view that's worth all the sweat. An additional, secluded swimming pool for women makes every dip nothing short of a thoroughly personal ritual. Individual blocks are subtly differentiated with the help of landscaping-colour-coded with flowering plants that blossom at different times of the year. Small yet significant touches such as variations in the design of stairs, entrances and motifs help give each block a sense of individuality. Architecture, after all, is design at work.

Courtyards, parks and lobbies are created to look and feel free and unrestrictive.

Typical **1 BHK** 

www.Zricks.com

- Landscaped area with innovative features and Party lawn
- Swimming pool
- Kids pool
- Club house with gymnasium and indoor games
- Badminton court
- Guest rooms
- Multi activity court
- Lawn tennis
- Net cricket
- Toddler play area
- Day care center
- Convenient shopping
- Well decorated entrance lobby
- Automatic lifts with power backup
- 100% power back up for common facilities
- Car-wash area and sanitation facilities for drivers and servants
- Wet garbage treatment plant
- Rainwater harvesting system
- Sewage water treatment plant
- Drip / sprinkler irrigation for landscaping
- Solar power for street lighting
- Concrete/paved internal pathways
- Seismic-resistant design
- Thermal insulation treatment for roof terraces