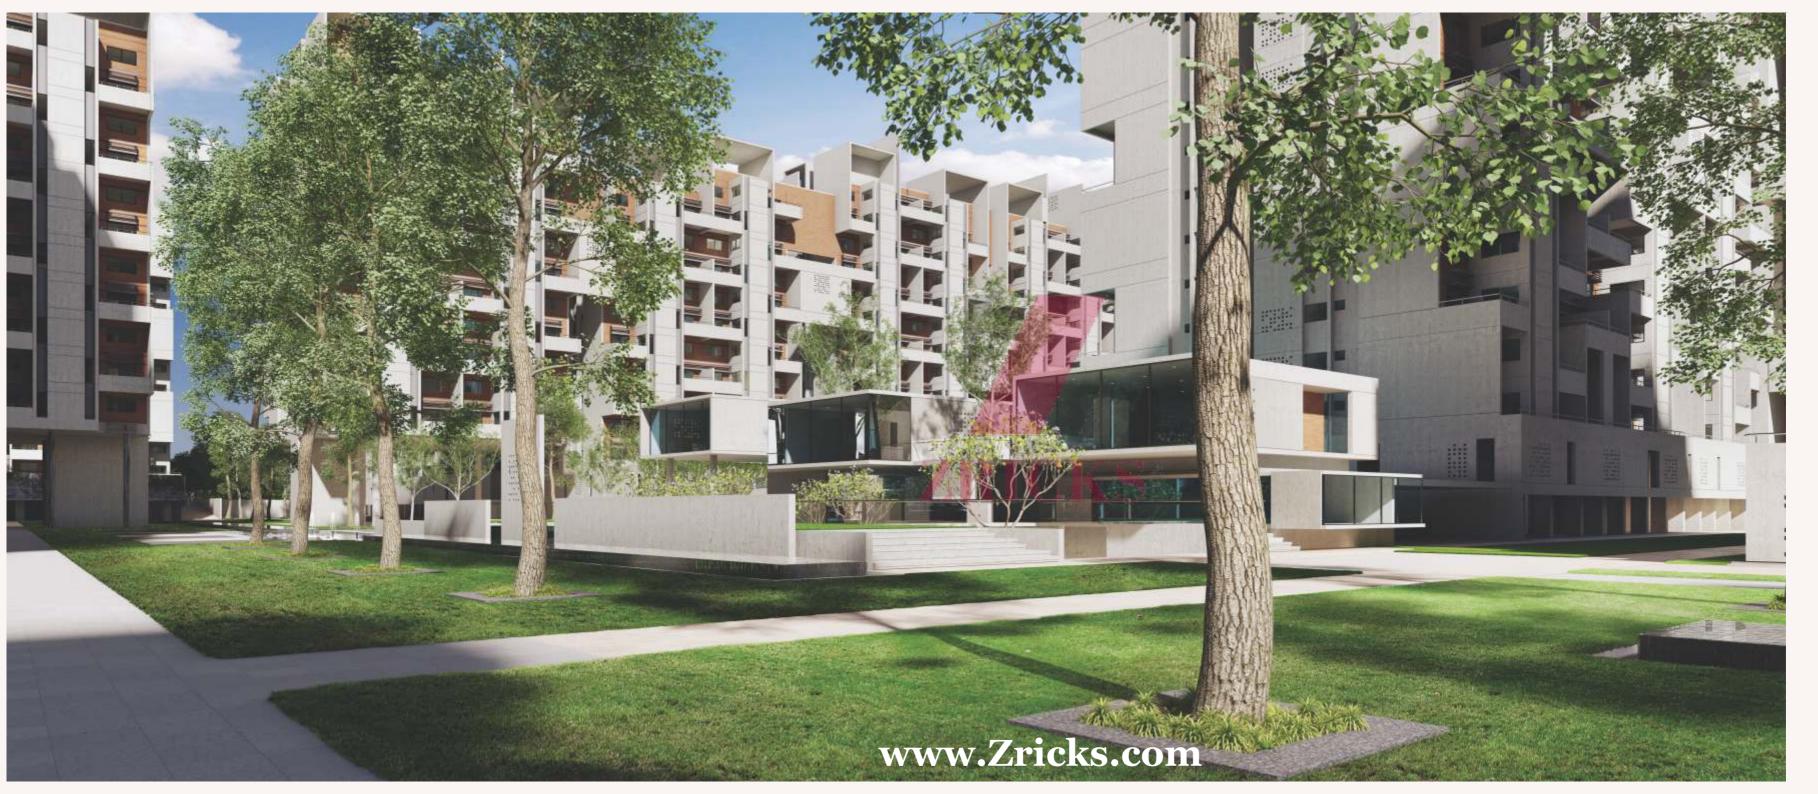

# OUT IN THE OPEN

Open spaces are integral to our design principles. Common corridors connecting different units are made to be nourished by natural light, with gaps between the blocks channelling wind, carrying fresh breeze in and out of spaces.

Courtyards, parks and lobbies are created to look and feel free and unrestrictive.

Typical **1 BHK** 

www.Zricks.com

- Landscaped area with innovative features and Party lawn
- Swimming pool
- Kids pool
- Club house with gymnasium and indoor games
- Badminton court
- Guest rooms
- Multi activity court
- Lawn tennis
- Net cricket
- Toddler play area
- Day care center
- Convenient shopping
- Well decorated entrance lobby
- Automatic lifts with power backup
- 100% power back up for common facilities
- Car-wash area and sanitation facilities for drivers and servants
- Wet garbage treatment plant
- Rainwater harvesting system
- Sewage water treatment plant
- Drip / sprinkler irrigation for landscaping
- Solar power for street lighting
- Concrete/paved internal pathways
- Seismic-resistant design
- Thermal insulation treatment for roof terraces