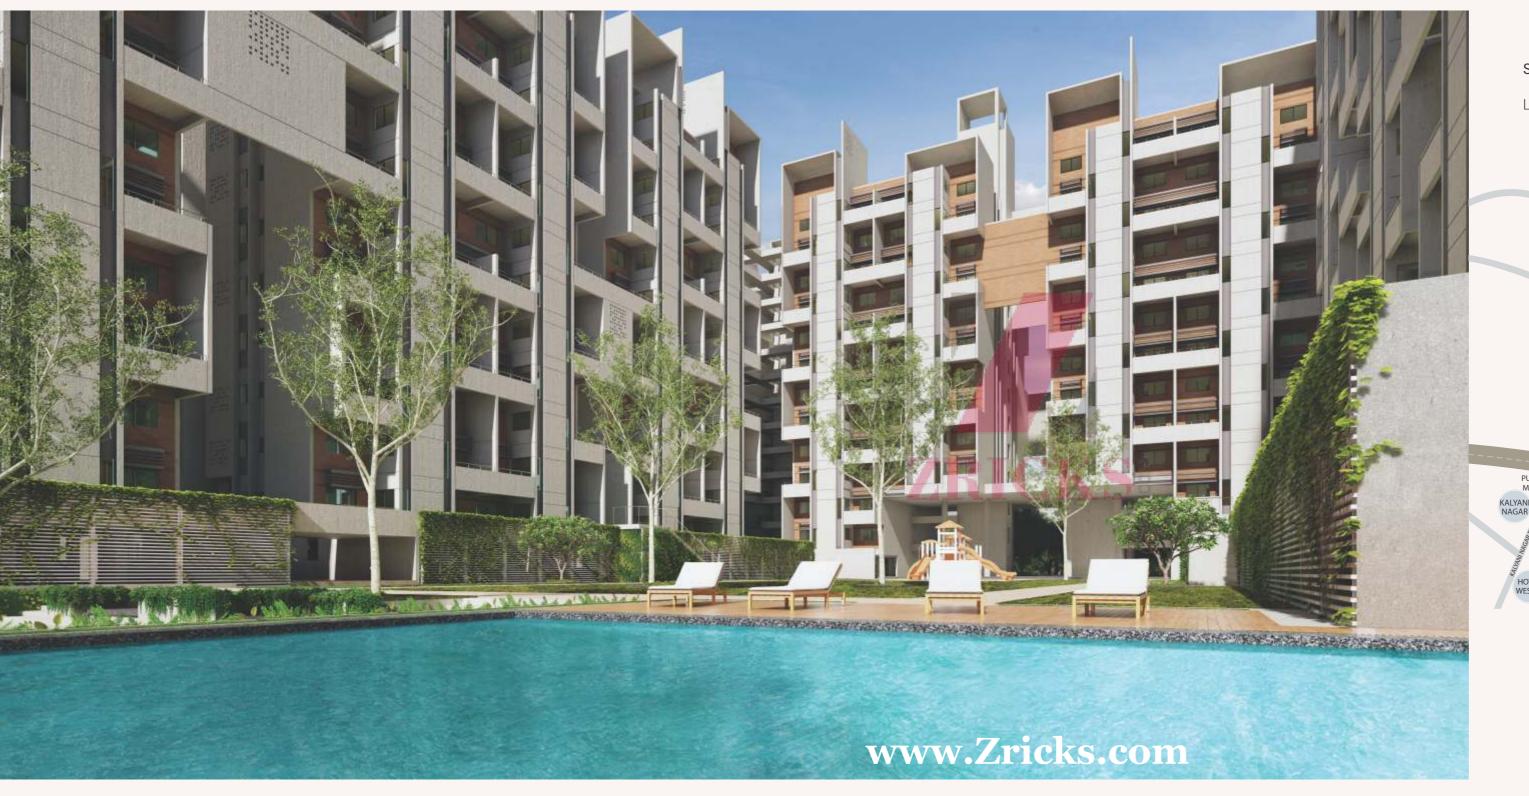

#### BUILT AROUND LIFE

30 acres is a lot of space! And we've made sure every square inch is united in both form and function. All traffic is limited to the peripheral roads, just to make sure you never miss the view. Functional aesthetics work on two levels with the multi storeyed car park that grants easy access in and out of the buildings. Uninterrupted walkways help you make the best of your long, leisurely walks. Good health takes prime estate in your life at Rohan Abhilasha, with a gymnasium that overlooks a view that's worth all the sweat. An additional, secluded swimming pool for women makes every dip nothing short of a thoroughly personal ritual. Individual blocks are subtly differentiated with the help of landscaping-colour-coded with flowering plants that blossom at different times of the year. Small yet significant touches such as variations in the design of stairs, entrances and motifs help give each block a sense of individuality. Architecture, after all, is design at work.

Courtyards, parks and lobbies are created to look and feel free and unrestrictive.

Typical **1 BHK** 

www.Zricks.com

- Landscaped area with innovative features and Party lawn
- Swimming pool
- Kids pool
- Club house with gymnasium and indoor games
- Badminton court
- Guest rooms
- Multi activity court
- Lawn tennis
- Net cricket
- Toddler play area
- Day care center
- Convenient shopping
- Well decorated entrance lobby
- Automatic lifts with power backup
- 100% power back up for common facilities
- Car-wash area and sanitation facilities for drivers and servants
- Wet garbage treatment plant
- Rainwater harvesting system
- Sewage water treatment plant
- Drip / sprinkler irrigation for landscaping
- Solar power for street lighting
- Concrete/paved internal pathways
- Seismic-resistant design
- Thermal insulation treatment for roof terraces