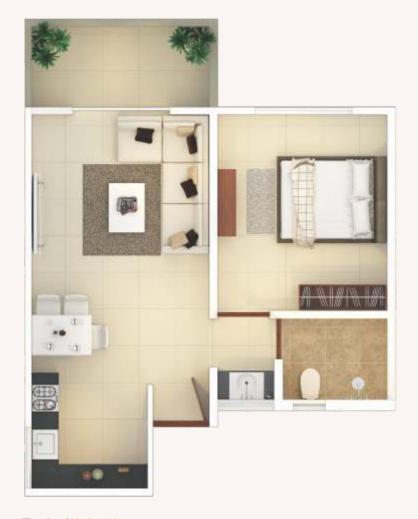

is recycled and used for gardening and flushing.

To help prevent any further depletion of ground water levels, rain water harvesting comes to our aid. While wet waste is used to nourish the vegetation.

Across every Rohan property in general, fly ash, is adequately used in the construction.

Owing to the natural light and ventilation conceived by the architecture, the thermal roofing helps keep the interiors cooler, resulting in decreased use of electricity.



# OUT IN THE OPEN

Open spaces are integral to our design principles. Common corridors connecting different units are made to be nourished by natural light, with gaps between the blocks channelling wind, carrying fresh breeze in and out of spaces.

Courtyards, parks and lobbies are created to look and feel free and unrestrictive.



Typical **1 BHK** 



www.Zricks.com





- Landscaped area with innovative features and Party lawn
- Swimming pool
- Kids pool
- Club house with gymnasium and indoor games
- Badminton court
- Guest rooms
- Multi activity court
- Lawn tennis
- Net cricket
- Toddler play area
- Day care center
- Convenient shopping
- Well decorated entrance lobby
- Automatic lifts with power backup
- 100% power back up for common facilities
- Car-wash area and sanitation facilities for drivers and servants
- Wet garbage treatment plant
- Rainwater harvesting system
- Sewage water treatment plant
- Drip / sprinkler irrigation for landscaping
- Solar power for street lighting
- Concrete/paved internal pathways
- Seismic-resistant design
- Thermal insulation treatment for roof terraces



## SPECIFICATIONS