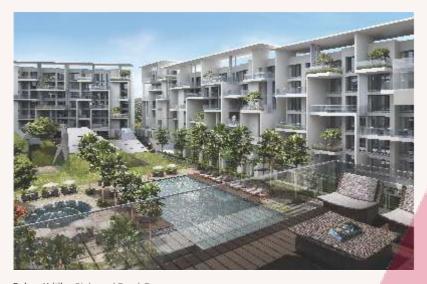

## HOMELY BY DESIGN

What we love most about what we do is giving you the best of both worlds. In this case, privacy that still feels open Homes are designed with a double-height terrace where the bedrooms and living rooms open up to a glorious view without compromising on your privacy. Common corridors overflow with light and crisp natural air, with multiple spots that encourage conversation and integration.

# OUT IN THE OPEN

Open spaces are integral to our design principles. Common corridors connecting different units are made to be nourished by natural light, with gaps between the blocks channelling wind, carrying fresh breeze in and out of spaces.