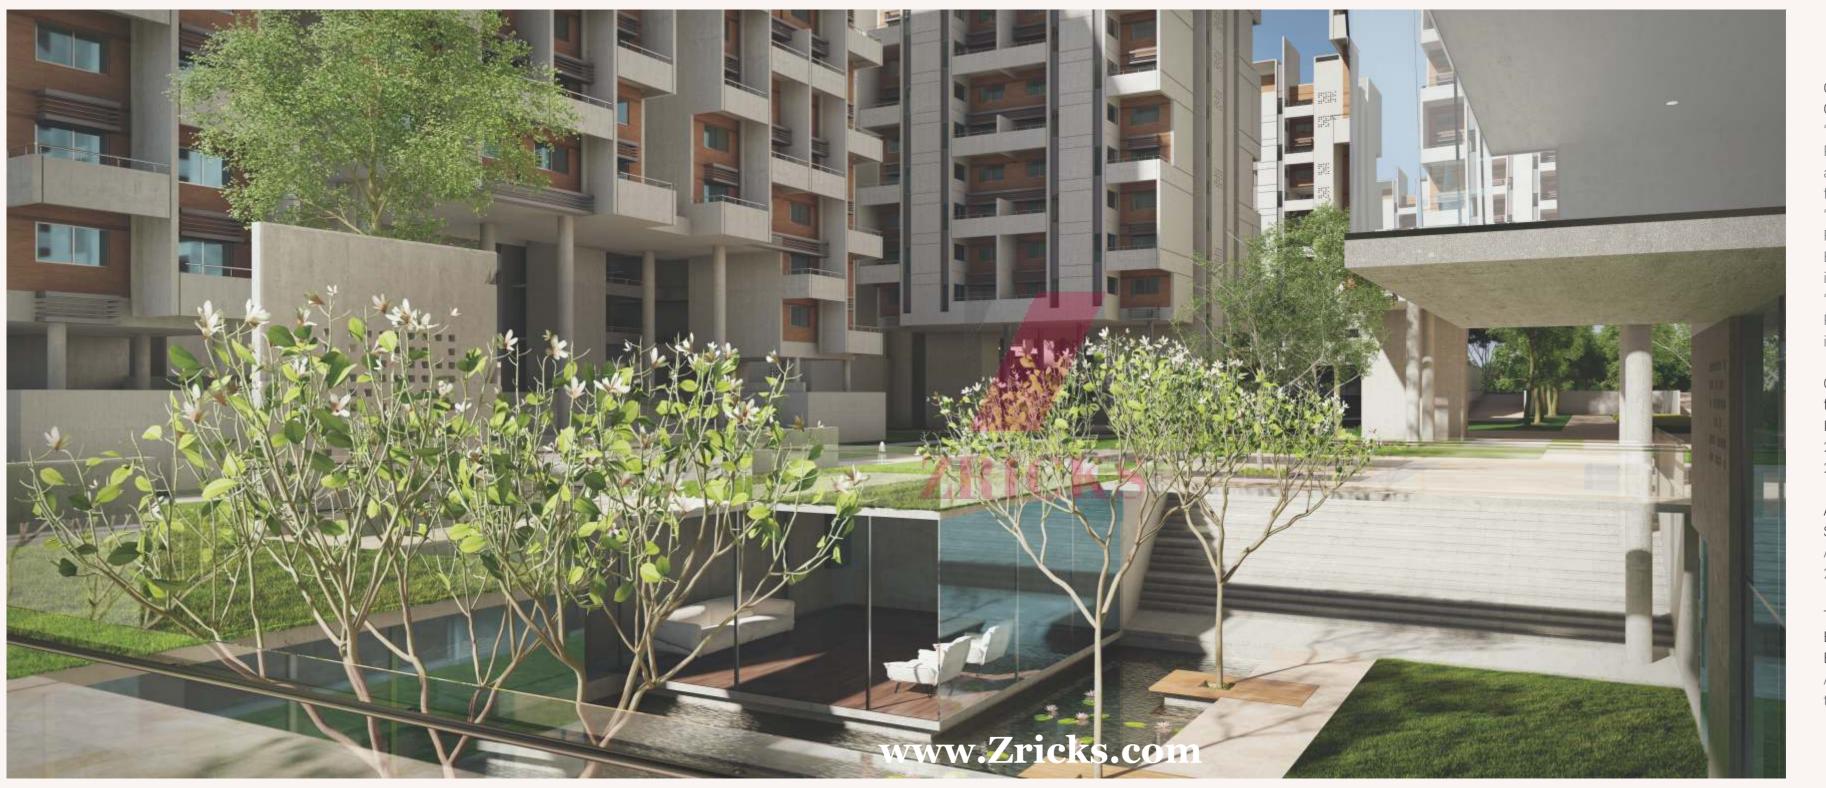

## HOMELY BY DESIGN

What we love most about what we do is giving you the best of both worlds. In this case, privacy that still feels open Homes are designed with a double-height terrace where the bedrooms and living rooms open up to a glorious view without compromising on your privacy. Common corridors overflow with light and crisp natural air, with multiple spots that encourage conversation and integration.

# OUT IN THE OPEN

Open spaces are integral to our design principles. Common corridors connecting different units are made to be nourished by natural light, with gaps between the blocks channelling wind, carrying fresh breeze in and out of spaces.

Courtyards, parks and lobbies are created to look and feel free and unrestrictive.

Typical **1 BHK** 

www.Zricks.com

- Landscaped area with innovative features and Party lawn
- Swimming pool
- Kids pool
- Club house with gymnasium and indoor games
- Badminton court
- Guest rooms
- Multi activity court
- Lawn tennis
- Net cricket
- Toddler play area
- Day care center
- Convenient shopping
- Well decorated entrance lobby
- Automatic lifts with power backup
- 100% power back up for common facilities
- Car-wash area and sanitation facilities for drivers and servants
- Wet garbage treatment plant
- Rainwater harvesting system
- Sewage water treatment plant
- Drip / sprinkler irrigation for landscaping
- Solar power for street lighting
- Concrete/paved internal pathways
- Seismic-resistant design
- Thermal insulation treatment for roof terraces