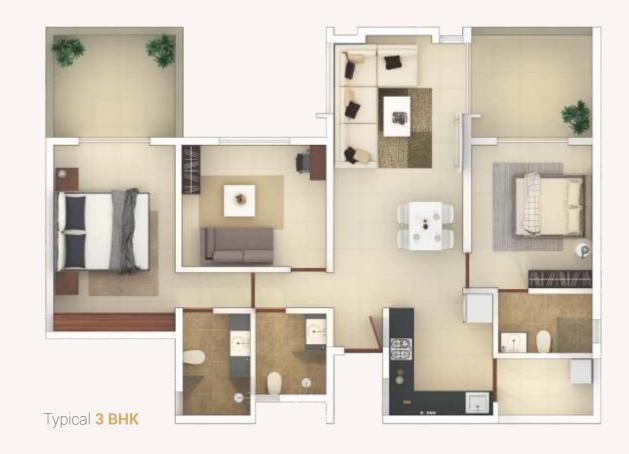

lushing.

To help prevent any further depletion of ground water levels, rain water harvesting comes to our aid. While wet waste is used to nourish the vegetation.

Across every Rohan property in general, fly ash, is adequately used in the construction.

Owing to the natural light and ventilation conceived by the architecture, the thermal roofing helps keep the interiors cooler, resulting in decreased use of electricity.



# OUT IN THE OPEN

Open spaces are integral to our design principles. Common corridors connecting different units are made to be nourished by natural light, with gaps between the blocks channelling wind, carrying fresh breeze in and out of spaces.

Courtyards, parks and lobbies are created to look and feel free and unrestrictive.



Typical **1 BHK** 



www.Zricks.com





- Landscaped area with innovative features and Party lawn
- Swimming pool
- Kids pool
- Club house with gymnasium and indoor games
- Badminton court
- Guest rooms
- Multi activity court
- Lawn tennis
- Net cricket
- Toddler play area
- Day care center
- Convenient shopping
- Well decorated entrance lobby
- Automatic lifts with power backup
- 100% power back up for common facilities
- Car-wash area and sanitation facilities for drivers and servants
- Wet garbage treatment plant
- Rainwater harvesting system
- Sewage water treatment plant
- Drip / sprinkler irrigation for landscaping
- Solar power for street lighting
- Concrete/paved internal pathways
- Seismic-resistant design
- Thermal insulation treatment for roof terraces



## SPECIFICATIONS

## TOILETS:

- Ceramic tile dado up to 7