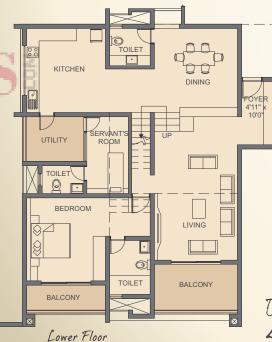

Typical Floor Plan

2 BHK

Typical Floor Plan

3 BHIC

Typical Floor Plan

3.5 BHK

Typical Floor Plans

4 BHIC