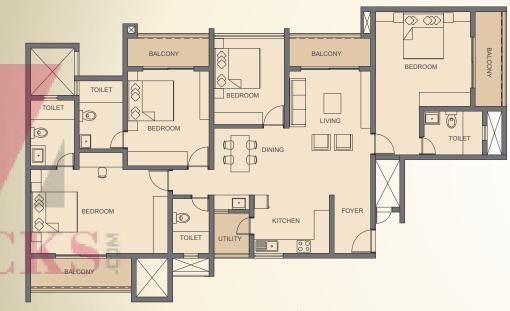

# Layout Plan

Rohan's unique design assures that windows do not open into a neighbouring window. Instead, the main windows open to the inviting greenery of the landscaped gardens outside. Which means, be it the living area, the bedroom or the kitchen, one finds themselves in a refreshingly airy home. Far form neighbouring eyes. Tucked away in a space of their own, enjoying the air supply.

Typical Floor Plan

2 BHK

Typical Floor Plan

3 BHIC

Typical Floor Plan

3.5 BHK

Typical Floor Plans

4 BHIC