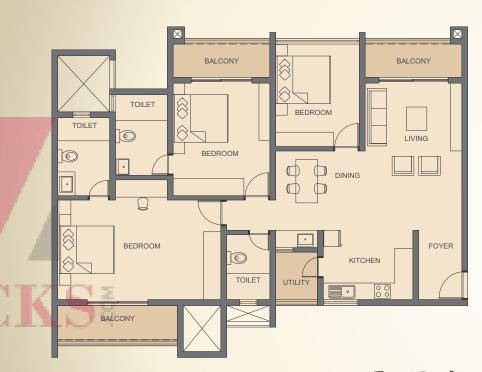

Typical Floor Plan

2 BHK

Typical Floor Plan

3 BHIC

Typical Floor Plan

3.5 BHK

Typical Floor Plans

4 BHIC