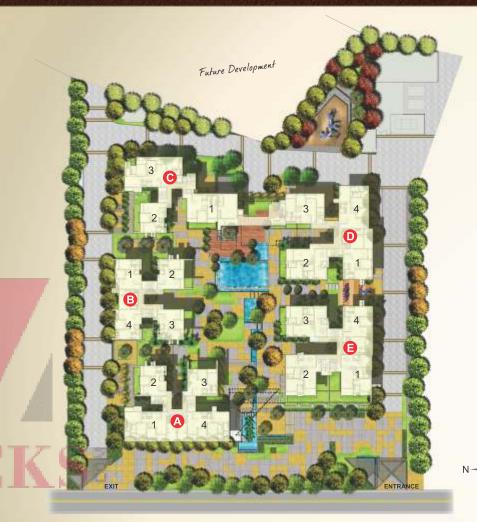

# Layout Plan

Rohan's unique design assures that windows do not open into a neighbouring window. Instead, the main windows open to the inviting greenery of the landscaped gardens outside. Which means, be it the living area, the bedroom or the kitchen, one finds themselves in a refreshingly airy home. Far form neighbouring eyes. Tucked away in a space of their own, enjoying the air supply.

#### Features

- Entrance / Exit Portal
- Entrance Court
- · Feature Water Body
- · 8.0m Wide Driveway
- · Central Court
- · Interactive Water Plaza

- · Central Lawn
- Swimming Pool
- Kids Pool
- · Chitchat Corner
- · Old Folks Corner
- Play Area With Seating

Disclaimer: The layout and landscape design are purely conceptual and subject to change in actual construction.

The developer reserve the right to amend the contents, plans and specification without prior notice.