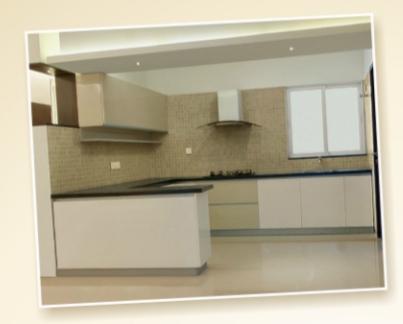

#### Kitchen

- \* "L" shaped kitchen platform with granite top
- \* S.S. kitchen sink with drain board
- \* Glazed/ceramic tile dado up to 2 ft height above platform
- \* Provision for fixing of water purifier