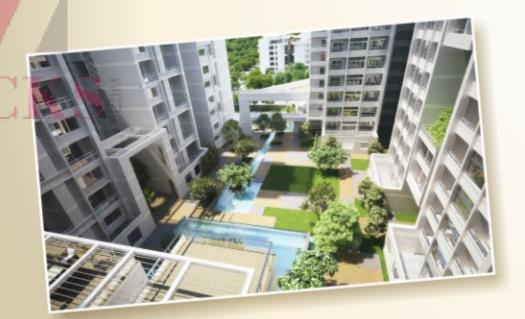

# Layout Plan

Rohan's unique design assures that windows do not open into a neighbouring window. Instead, the main windows open to the inviting greenery of the landscaped gardens outside. Which means, be it the living area, the bedroom or the kitchen, one finds themselves in a refreshingly airy home. Far form neighbouring eyes. Tucked away in a space of their own, enjoying the air supply.

#### Features

- Entrance / Exit Portal
- Entrance Court
- · Feature Water Body
- · 8.0m Wide Driveway
- · Central Court
- · Interactive Water Plaza

- · Central Lawn
- Swimming Pool
- Kids Pool
- · Chitchat Corner
- · Old Folks Corner
- Play Area With Seating