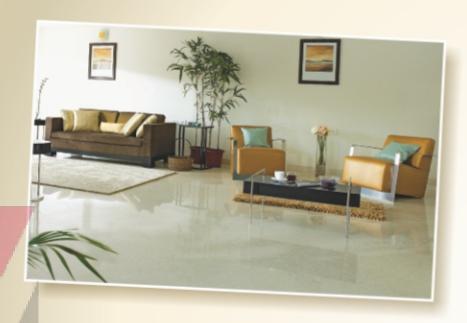

# Layout Plan

Rohan's unique design assures that windows do not open into a neighbouring window. Instead, the main windows open to the inviting greenery of the landscaped gardens outside. Which means, be it the living area, the bedroom or the kitchen, one finds themselves in a refreshingly airy home. Far form neighbouring eyes. Tucked away in a space of their own, enjoying the air supply.