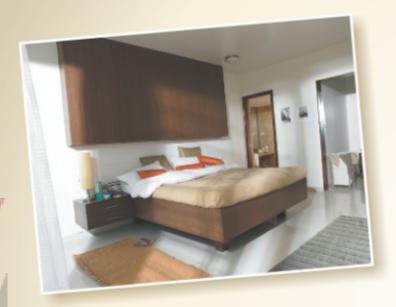

### Flooring

- \* Laminated wooden flooring in one Bedroom
- \* Vitrified tile flooring with skirting for all rooms
- \* Ceramic tiles for restrooms, balconies and attached terraces
- \* Vitrified/Granite/Marble flooring for the lobbies