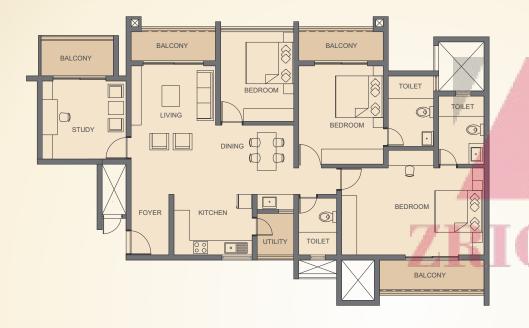

Typical Floor Plan

2 BHK

Typical Floor Plan

3 BHIC

Typical Floor Plan

3.5 BHK

Typical Floor Plans

4 BHIC