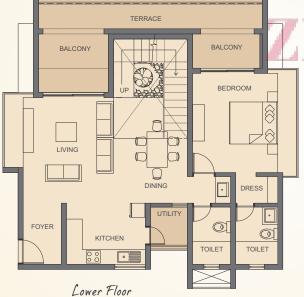

om or the kitchen, one finds themselves in a refreshingly airy home. Far form neighbouring eyes. Tucked away in a space of their own, enjoying the air supply.



#### Features

- Entrance / Exit Portal
- Entrance Court
- · Feature Water Body
- · 8.0m Wide Driveway
- · Central Court
- · Interactive Water Plaza

- · Central Lawn
- Swimming Pool
- Kids Pool
- · Chitchat Corner
- · Old Folks Corner
- Play Area With Seating

Disclaimer: The layout and landscape design are purely conceptual and subject to change in actual construction.

The developer reserve the right to amend the contents, plans and specification without prior notice.

Typical Floor Plan

2 BHK





Typical Floor Plan

3 BHIC

Typical Floor Plan

3.5 BHK





Typical Floor Plans

4 BHIC

Typical Floor Dlans

3 BHUC Duplex











Typical Floor Plans
4 BHK Duplex

# The inside story Rohan Builders – Profile

Rohan Builders started in 1993 as a modest but strong, consistent, multi-faceted, multi-disciplinary organisation, committed to customer satisfaction.

Be it a residential or commercial construction, we have always banked on innovation, teamwork, a high degree of technical excellence and maintaining the highest standards of business practice.

## Some highlights of Rohan

- \* An enviable track record of completing 97% of our projects on time.
- \* An experienced technical team comprising more than 1000 professionals.
- \* 80 landmark projects, from Himachal to Tamil Nadu, Meghalaya to Gujarat.
- \* A diversified group, with operations in civil engineering, real estate development, infrastructure, logistic