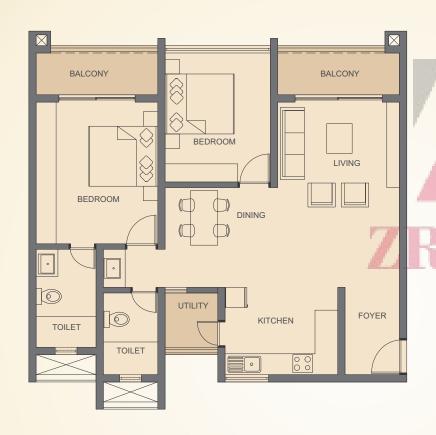

Typical Floor Plan

2 BHK

Typical Floor Plan

3 BHIC

Typical Floor Plan

3.5 BHK

Typical Floor Plans

4 BHIC