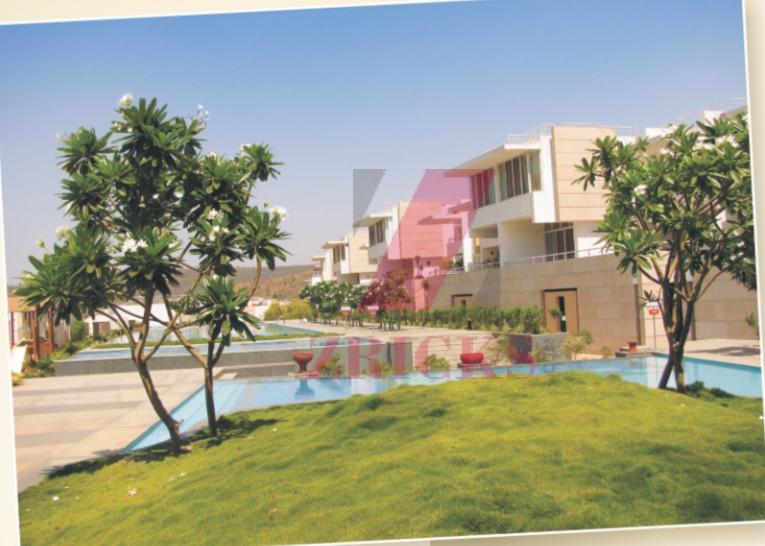

#### Features

- Entrance / Exit Portal
- Entrance Court
- · Feature Water Body
- · 8.0m Wide Driveway
- · Central Court
- · Interactive Water Plaza

- · Central Lawn
- Swimming Pool
- Kids Pool
- · Chitchat Corner
- · Old Folks Corner
- Play Area With Seating