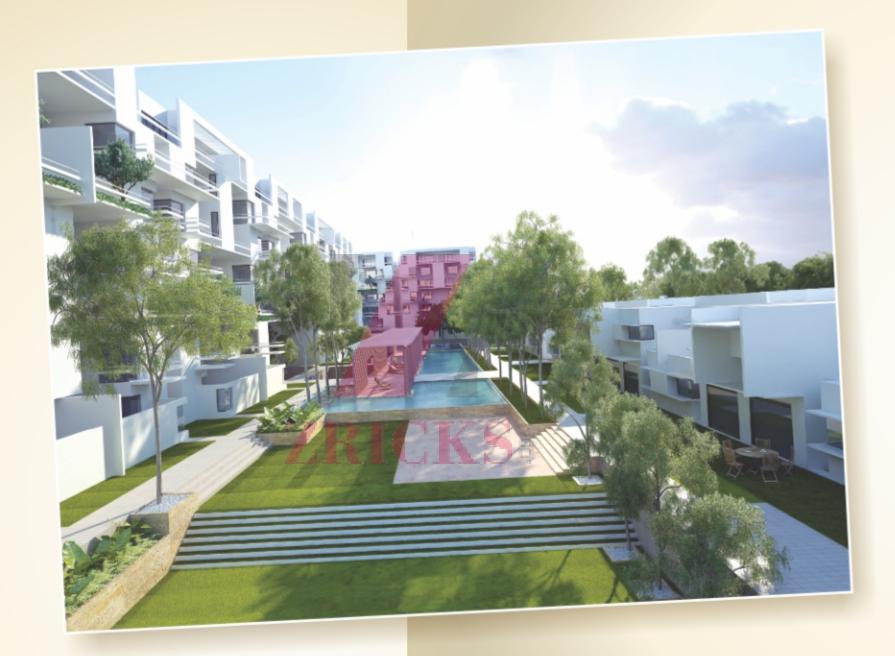

#### Features

- Entrance / Exit Portal
- Entrance Court
- · Feature Water Body
- · 8.0m Wide Driveway
- · Central Court
- · Interactive Water Plaza

- · Central Lawn
- Swimming Pool
- Kids Pool
- · Chitchat Corner
- · Old Folks Corner
- Play Area With Seating