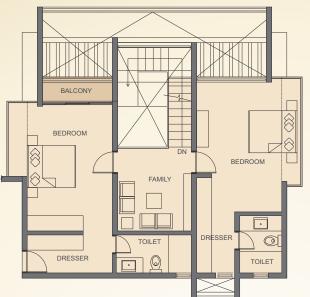

edroom or the kitchen, one finds themselves in a refreshingly airy home. Far form neighbouring eyes. Tucked away in a space of their own, enjoying the air supply.



#### Features

- Entrance / Exit Portal
- Entrance Court
- · Feature Water Body
- · 8.0m Wide Driveway
- · Central Court
- · Interactive Water Plaza

- · Central Lawn
- Swimming Pool
- Kids Pool
- · Chitchat Corner
- · Old Folks Corner
- Play Area With Seating

Disclaimer: The layout and landscape design are purely conceptual and subject to change in actual construction.

The developer reserve the right to amend the contents, plans and specification without prior notice.

Typical Floor Plan

2 BHK





Typical Floor Plan

3 BHIC

Typical Floor Plan

3.5 BHK





Typical Floor Plans

4 BHIC

Typical Floor Dlans

3 BHUC Duplex











Typical Floor Plans
4 BHK Duplex

# The inside story Rohan Builders – Profile

Rohan Builders started in 1993 as a modest but strong, consistent, multi-faceted, multi-disciplinary organisation, committed to customer satisfaction.

Be it a residential or commercial construction, we have always banked on innovation, teamwork, a high degree of technical excellence and maintaining the highest standards of business practice.

## Some highlights of Rohan

- \* An enviable track record of completing 97% of our projects on time.
- \* An experienced technical team comprising more than 1000 professionals.
- \* 80 landmark projects, from Himachal to Tamil Nadu, Meghalaya to Gujarat.
- \* A diversified group, with operations in civil engineering, real estate development, infrastructure, logi