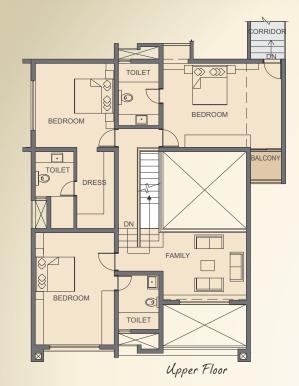

or the kitchen, one finds themselves in a refreshingly airy home. Far form neighbouring eyes. Tucked away in a space of their own, enjoying the air supply.



#### Features

- Entrance / Exit Portal
- Entrance Court
- · Feature Water Body
- · 8.0m Wide Driveway
- · Central Court
- · Interactive Water Plaza

- · Central Lawn
- Swimming Pool
- Kids Pool
- · Chitchat Corner
- · Old Folks Corner
- Play Area With Seating

Disclaimer: The layout and landscape design are purely conceptual and subject to change in actual construction.

The developer reserve the right to amend the contents, plans and specification without prior notice.

Typical Floor Plan

2 BHK





Typical Floor Plan

3 BHIC

Typical Floor Plan

3.5 BHK





Typical Floor Plans

4 BHIC

Typical Floor Dlans

3 BHUC Duplex











Typical Floor Plans
4 BHK Duplex

# The inside story Rohan Builders – Profile

Rohan Builders started in 1993 as a modest but strong, consistent, multi-faceted, multi-disciplinary organisation, committed to customer satisfaction.

Be it a residential or commercial construction, we have always banked on innovation, teamwork, a high degree of technical excellence and maintaining the highest standards of business practice.

## Some highlights of Rohan

- \* An enviable track record of completing 97% of our projects on time.
- \* An experienced technical team comprising more than 1000 professionals.
- \* 80 landmark projects, from Himachal to Tamil Nadu, Meghalaya to Gujarat.
- \* A diversified group, with operations in civil engineering, real estate development, infrastructure, logistics,