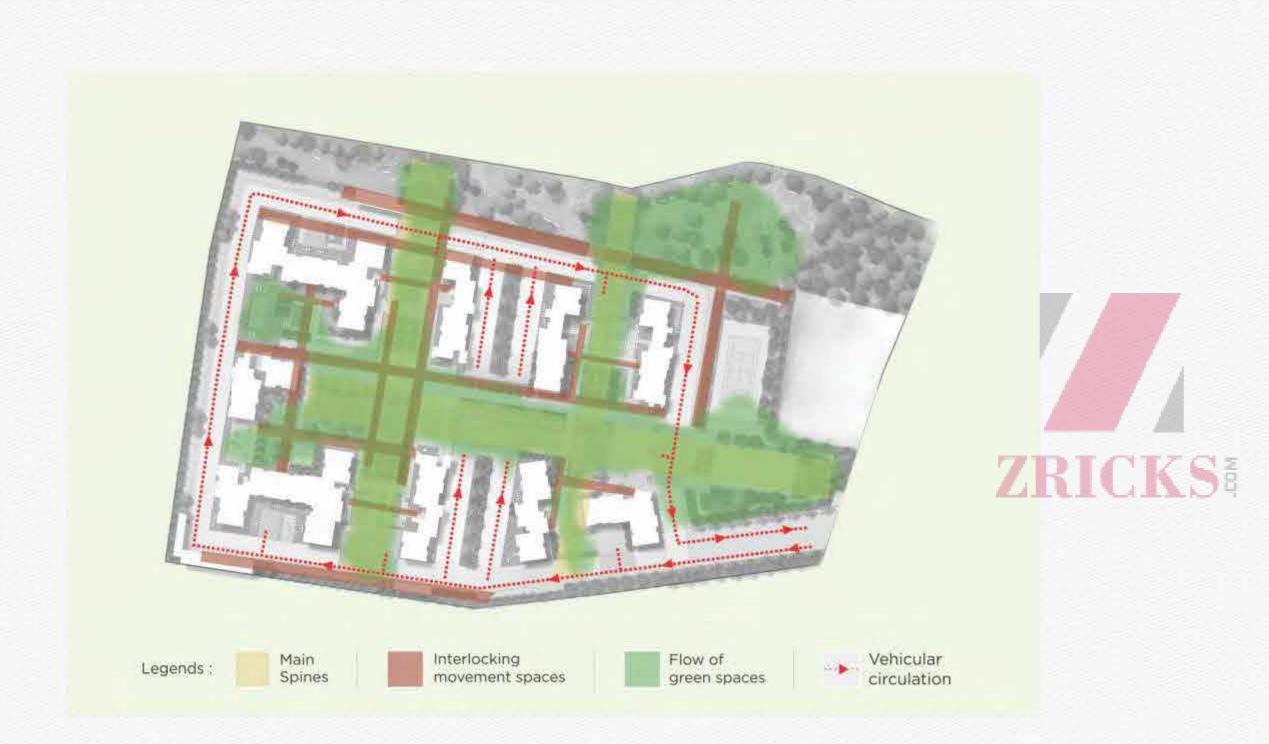

# **DESIGN INTENT**

Our goal was to create a large, central landscaped area and a master plan, wherein each room of every home has a mind-blowing 360° view, blending the indoors seamlessly with the lush greenery outside.

# THE LANDSCAPE

With several entrances to each cluster, the main entry lies along the scenic green area that runs like a spine along the North-South axis. The main Club House stands between two clusters overlooking a landscaped courtyard on one side and the glistening swimming pool on the other. Water bodies reflect the surroundings and create an aura of tranquillity along the length of the spine.