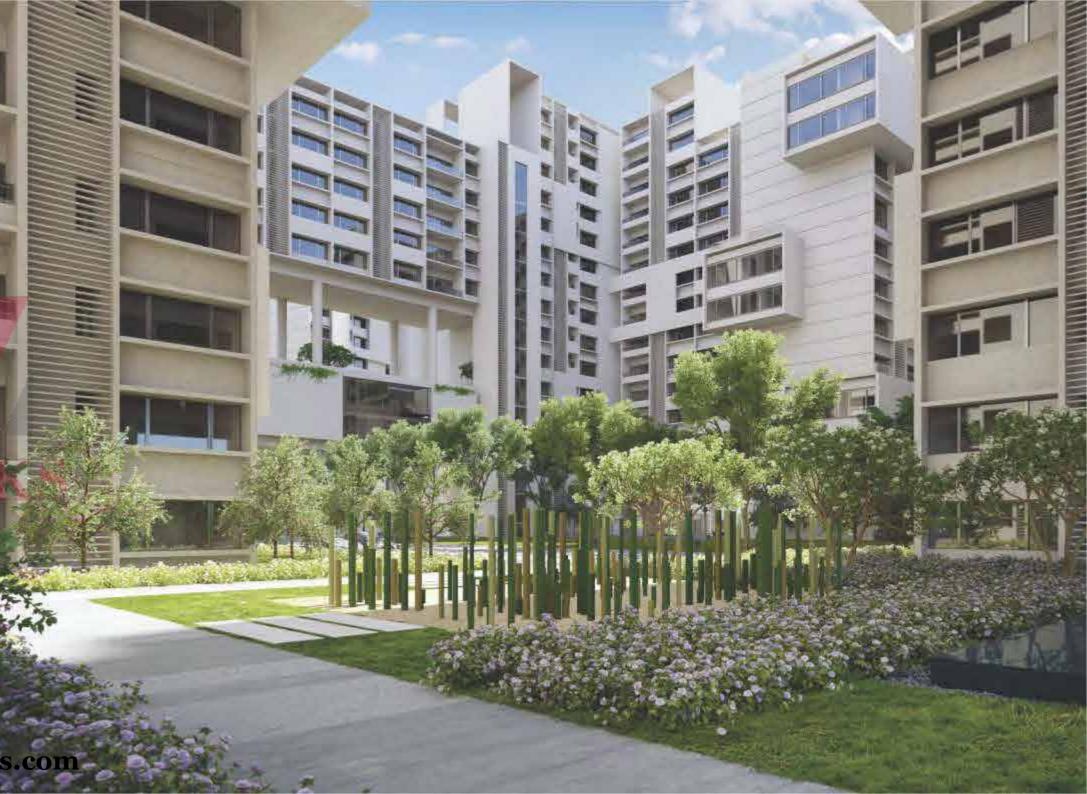

# THE LIFE IN THE DESIGN

Landscape and architecture find a wonderful middle ground here. A unique feature of Rohan Iksha – the double and triple entry points allow an uninhibited view of the natural surroundings and better circulation of light and air. The long, wide corridors further add to this design philosophy. The environment flows delicately through courtyards and

walkways, while the fitness centre, jogging track and cricket pitch find their own unique space in the setting.

The pools, one at the centre and one at the spine, bring together the courtyards and lend the surroundings a sense of harmony in design. Tree plazas act as transitional spaces, each with a different character. Every inch of interior space is carefully planned and designed to enhance its functionality with minimal floor space wastage. Like true lovers of art, breathing life into our compositions is what differentiates us from the rest.

# **OUT IN THE OPEN**

Open spaces are integral to Rohan design principles. Common corridors that connect various units are washed in natural light, while the gaps between the blocks channel wind activity, carrying fresh breeze in and out of spaces. Even the courtyards, parks and lobbies are designed to look and feel free and unrestrictive.