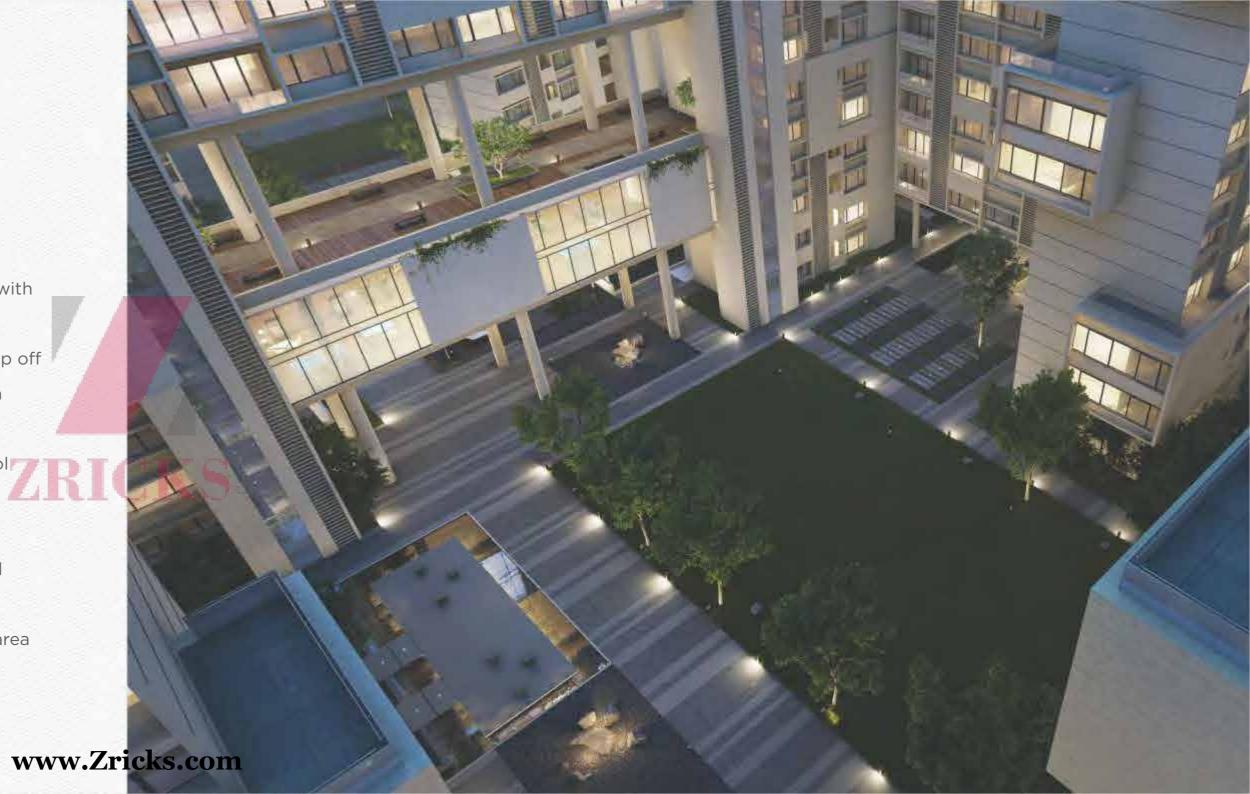

# LIVING AT ROHAN IKSHA

Tucked away in a plush green nest of 8.5 acres, each home at Rohan Iksha is tastefully designed for a life less ordinary. Every cluster is set against beautifully landscaped courts, with access roads bordering all four sides to ensure utmost convenience. Here doors, windows and corridors multitask to fill up the spaces with natural light and fresh breeze. Created for effortless cross-ventilation, the entrances flood each room with light, while the rooms themselves are designed to leave no space unused.

# THE VIEW AND MUCH MORE

Landscapes are even more beautiful when you never lose sight of them. All Rohan Iksha homes face a central landscaped stretch, offering you an unrestricted view of God's green earth from every corner. With walkways segregated from driveways, you can be sure that little else comes in the way of life. The play areas are landscaped to keep your children safe and restrict traffic to the outlines.

# THE LIFE IN THE DESIGN

Landscape and architecture find a wonderful middle ground here. A unique feature of Rohan Iksha – the double and triple entry points allow an uninhibited view of the natural surroundings and better circulation of light and air. The long, wide corridors further add to this design philosophy. The environment flows delicately through courtyards and

walkways, while the fitness centre, jogging track and cricket pitch find their own unique space in the setting.

The pools, one at the centre and one at the spine, bring together the courtyards and lend the surroundings a sense of harmony in design. Tree plazas act as transitional spaces, each with a different character. Every inch of interior space is carefully planned and designed to enhance its functionality with minimal floor space wastage. Like true lovers of art, breathing life into our compositions is what differentiates us from the rest.