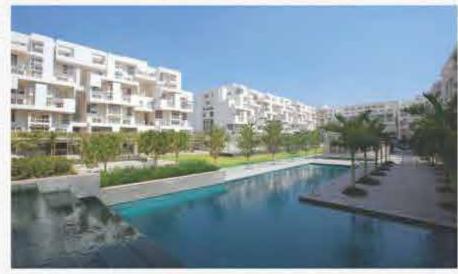

# THE LANDSCAPE

With several entrances to each cluster, the main entry lies along the scenic green area that runs like a spine along the North-South axis. The main Club House stands between two clusters overlooking a landscaped courtyard on one side and the glistening swimming pool on the other. Water bodies reflect the surroundings and create an aura of tranquillity along the length of the spine.

## **MASTER PLAN**

- Main entrance
- Driveway
- Main drop off with feature trees
- Pedestrian drop off
- Entrance plaza
- Water feature
- Swimming pool
- Lounge deck
- Activity lawn
- Children's pool
- Pool deck
- Children play area
- Jogging lane