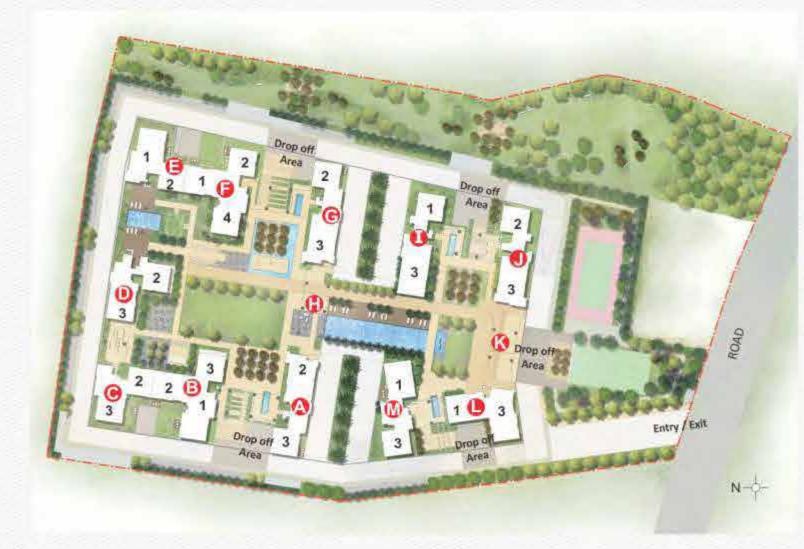

## **MASTER PLAN**

- Main entrance
- Driveway
- Main drop off with feature trees
- Pedestrian drop off
- Entrance plaza
- Water feature
- Swimming pool
- Lounge deck
- Activity lawn
- Children's pool
- Pool deck
- Children play area
- Jogging lane