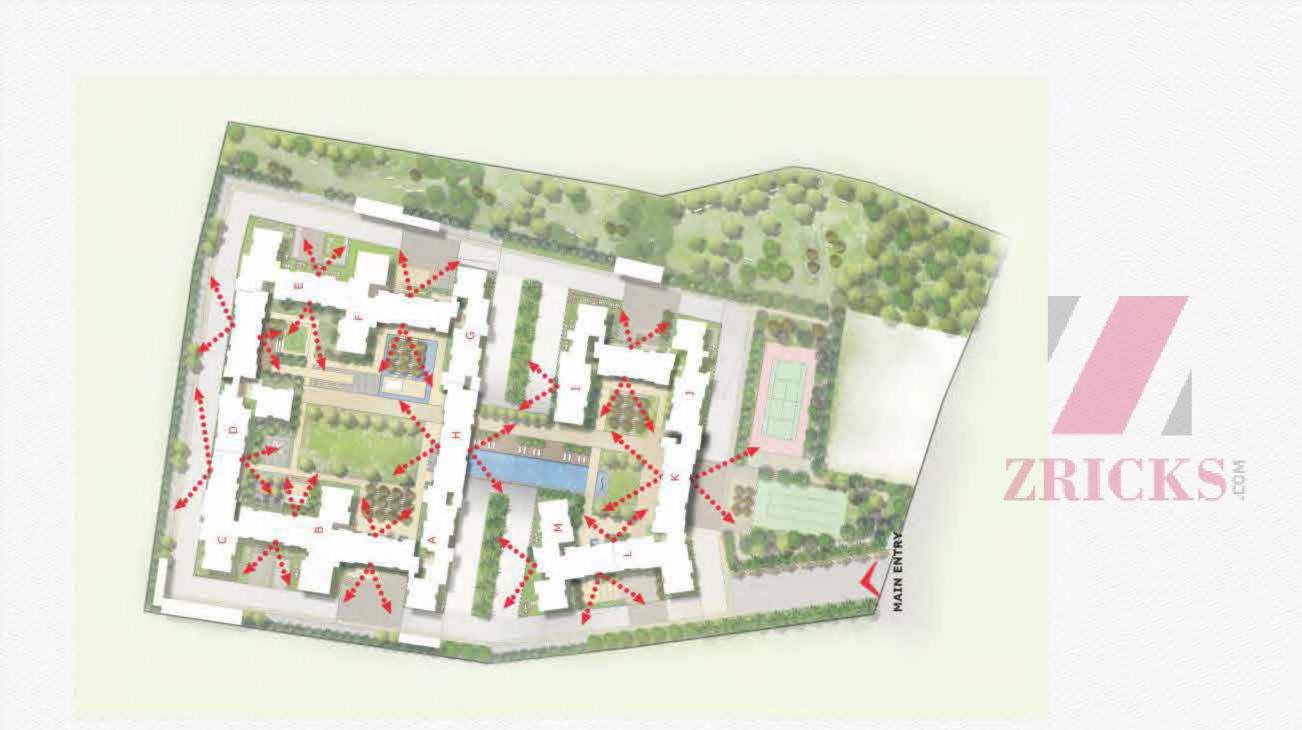

## **MASTER PLAN**

- Main entrance
- Driveway
- Main drop off with feature trees
- Pedestrian drop off
- Entrance plaza
- Water feature
- Swimming pool
- Lounge deck
- Activity lawn
- Children's pool
- Pool deck
- Children play area
- Jogging lane

# THE LANDSCAPE

With several entrances to each cluster, the main entry lies along the scenic green area that runs like a spine along the North-South axis. The main Club House stands between two clusters overlooking a landscaped courtyard on one side and the glistening swimming pool on the other. Water bodies reflect the surroundings and create an aura of tranquillity along the length of the spine.