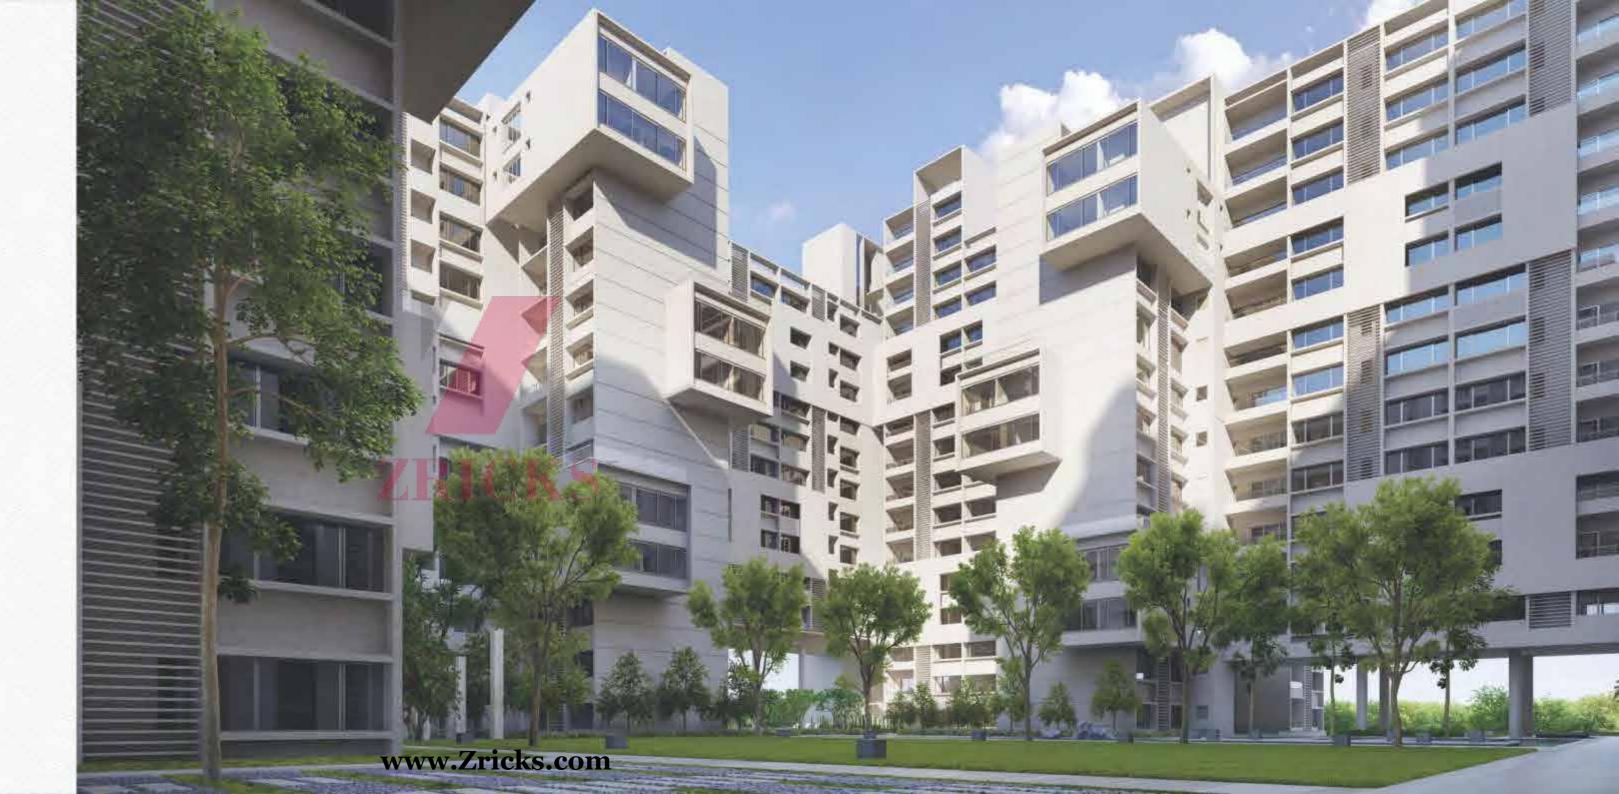

# THE LIFE IN THE DESIGN

Landscape and architecture find a wonderful middle ground here. A unique feature of Rohan Iksha – the double and triple entry points allow an uninhibited view of the natural surroundings and better circulation of light and air. The long, wide corridors further add to this design philosophy. The environment flows delicately through courtyards and

walkways, while the fitness centre, jogging track and cricket pitch find their own unique space in the setting.

The pools, one at the centre and one at the spine, bring together the courtyards and lend the surroundings a sense of harmony in design. Tree plazas act as transitional spaces, each with a different character. Every inch of interior space is carefully planned and designed to enhance its functionality with minimal floor space wastage. Like true lovers of art, breathing life into our compositions is what differentiates us from the rest.

# **OUT IN THE OPEN**

Open spaces are integral to Rohan design principles. Common corridors that connect various units are washed in natural light, while the gaps between the blocks channel wind activity, carrying fresh breeze in and out of spaces. Even the courtyards, parks and lobbies are designed to look and feel free and unrestrictive.