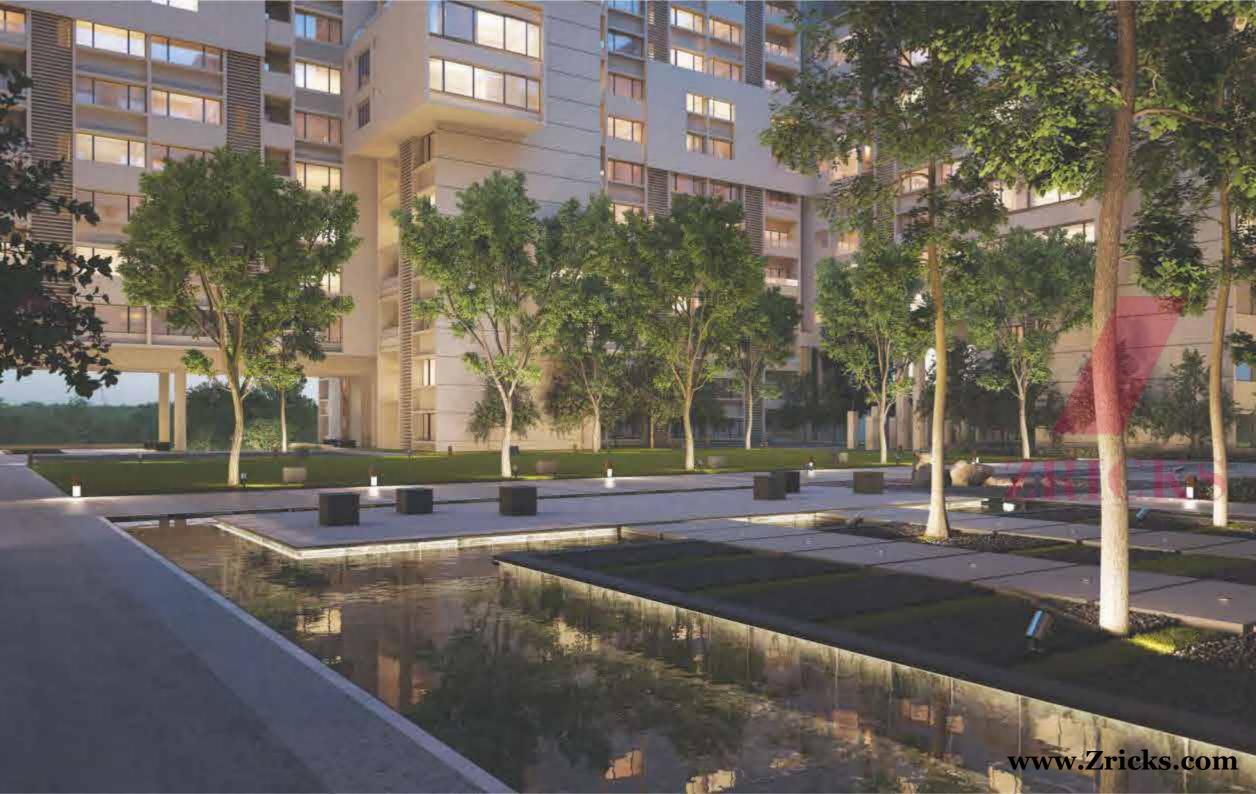

# THE LANDSCAPE

With several entrances to each cluster, the main entry lies along the scenic green area that runs like a spine along the North-South axis. The main Club House stands between two clusters overlooking a landscaped courtyard on one side and the glistening swimming pool on the other. Water bodies reflect the surroundings and create an aura of tranquillity along the length of the spine.