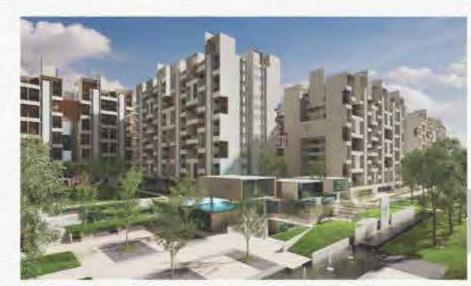

# THE LIFE IN THE DESIGN

Landscape and architecture find a wonderful middle ground here. A unique feature of Rohan Iksha – the double and triple entry points allow an uninhibited view of the natural surroundings and better circulation of light and air. The long, wide corridors further add to this design philosophy. The environment flows delicately through courtyards and

walkways, while the fitness centre, jogging track and cricket pitch find their own unique space in the setting.

The pools, one at the centre and one at the spine, bring together the courtyards and lend the surroundings a sense of harmony in design. Tree plazas act as transitional spaces, each with a different character. Every inch of interior space is carefully planned and designed to enhance its functionality with minimal floor space wastage. Like true lovers of art, breathing life into our compositions is what differentiates us from the rest.

# THE LANDSCAPE

With several entrances to each cluster, the main entry lies along the scenic green area that runs like a spine along the North-South axis. The main Club House stands between two clusters overlooking a landscaped courtyard on one side and the glistening swimming pool on the other. Water bodies reflect the surroundings and create an aura of tranquillity along the length of the spine.