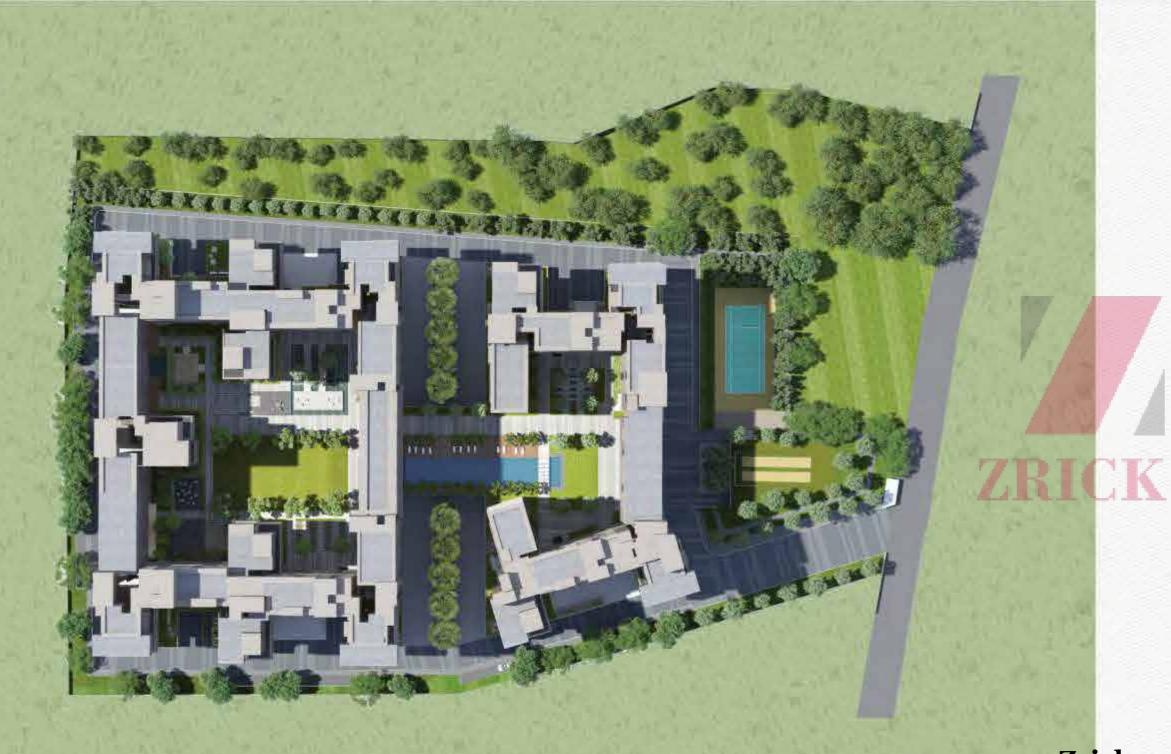

## **MASTER PLAN**

- Main entrance
- Driveway
- Main drop off with feature trees
- Pedestrian drop off
- Entrance plaza
- Water feature
- Swimming pool
- Lounge deck
- Activity lawn
- Children's pool
- Pool deck
- Children play area
- Jogging lane

# **DESIGN INTENT**

Our goal was to create a large, central landscaped area and a master plan, wherein each room of every home has a mind-blowing 360° view, blending the indoors seamlessly with the lush greenery outside.

# THE LANDSCAPE

With several entrances to each cluster, the main entry lies along the scenic green area that runs like a spine along the North-South axis. The main Club House stands between two clusters overlooking a landscaped courtyard on one side and the glistening swimming pool on the other. Water bodies reflect the surroundings and create an aura of tranquillity along the length of the spine.