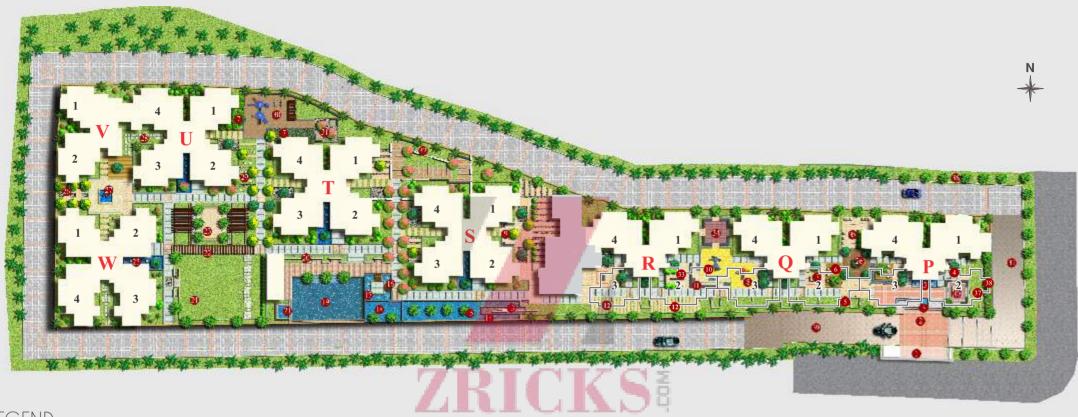

## Masterplan

#### LEGEND

| I  | Entrance                                    | 11 | Parents Seating                               | 21 | Jacuzzi                                | 31 | Reflexology                        |
|----|---------------------------------------------|----|-----------------------------------------------|----|----------------------------------------|----|------------------------------------|
| 2  | Entrance Plaza                              | 12 | Paving with Lawn Joints                       | 22 | Pergola                                | 32 | Youth Corner with Seating Walls    |
| 3  | Water Spouting Obelisk Act as a Focal Point | 13 | Feature Wall                                  | 23 | Palm Court                             | 33 | Seating Walls                      |
| 4  | Floating Planter with Seating               | 14 | Waterbody Rippling above the Pebble Bed       | 24 | Party Lawn                             | 34 | Skating Rink                       |
| 5  | Seating Plaza                               | 15 | Fountain Plaza water with Floating Palm Trees | 25 | Water Body with Water Spouting Feature | 35 | Bamboo Garden                      |
| 6  | Deck                                        | 16 | Bridge connectivity                           | 26 | Plumeria Court                         | 36 | Avenue Plantation                  |
| 7  | Bamboo Grove                                | 17 | Bubbler Pool                                  | 27 | Water Spouting Feature                 | 37 | Activity Lawn                      |
| 8  | Tot Lot                                     | 18 | Children's Pool                               | 28 | Lawn with Stepping Stone               | 38 | Entrance Feature Wall with Cutouts |
| 9  | Elder's Chit Chat Zone                      | 19 | Main Pool                                     | 29 | Zen Garden                             | 39 | Ramp                               |
| 10 | Children's Play Area                        | 20 | Staggered Walls                               | 30 | Children's Play Area                   | 40 | Paved Court                        |