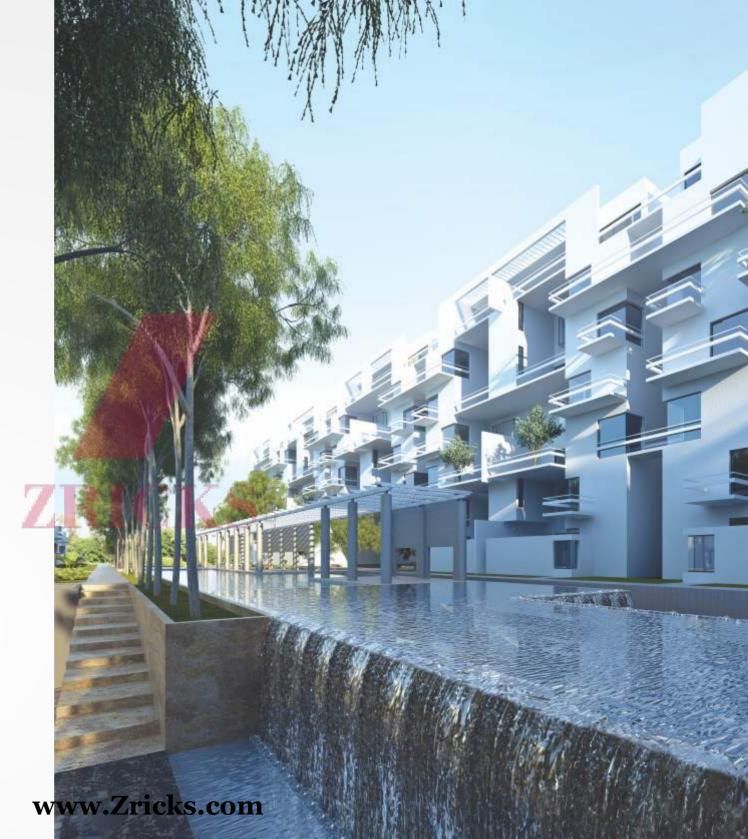

## Welcome to your Space.

Whether it's space in the physical sense or its emotional embodiment that you seek, you will find generous amounts of both in Rohan Jharoka.

To start with, the living room and dining room are L-shaped to create a feeling of openness and ensure that valuable square feet are not wasted.

Internal walls have been placed such that passageways are reduced, thus creating more usable space in the same floor area. What's more, these apartments are open from nearly all sides and feature cross openings, resulting in improved air circulation.

Rest assured that in Rohan Jharoka, you will get all the space you desire.