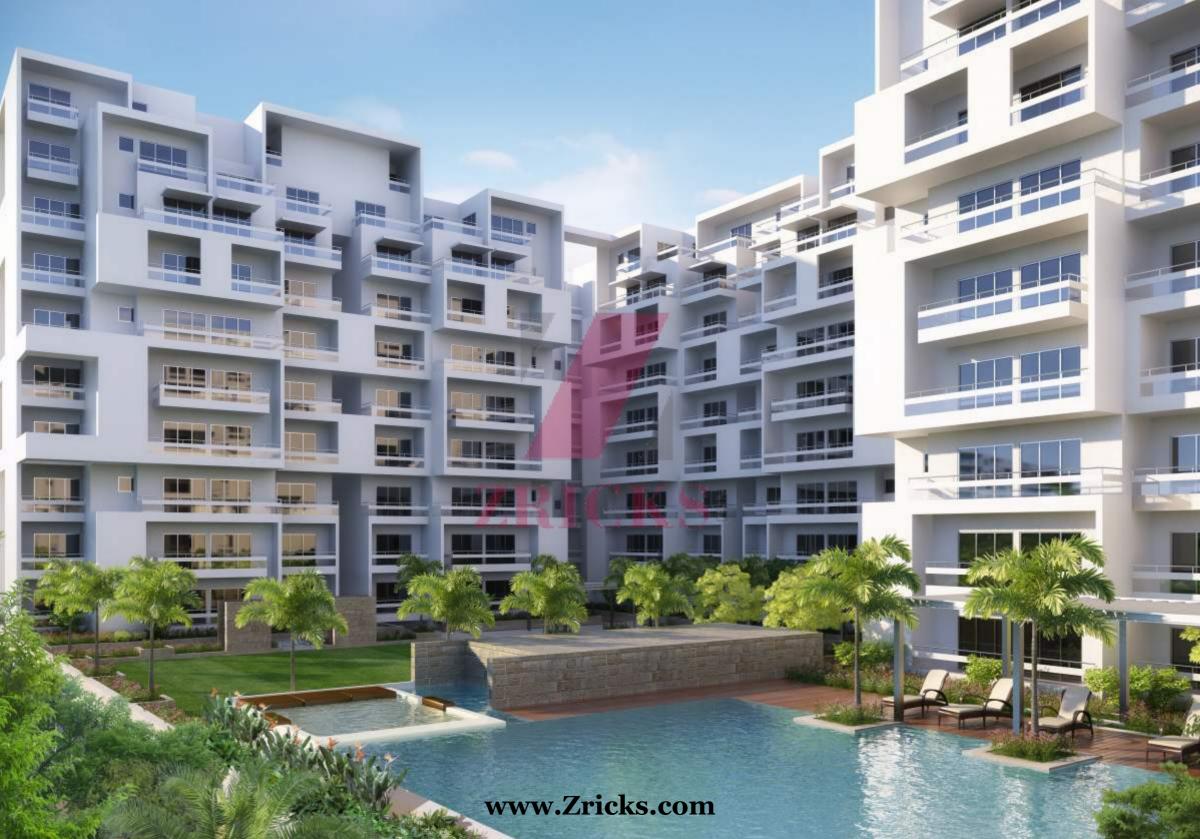

## Welcome to your Space.

Whether it's space in the physical sense or its emotional embodiment that you seek, you will find generous amounts of both in Rohan Jharoka.

To start with, the living room and dining room are L-shaped to create a feeling of openness and ensure that valuable square feet are not wasted.

Internal walls have been placed such that passageways are reduced, thus creating more usable space in the same floor area. What's more, these apartments are open from nearly all sides and feature cross openings, resulting in improved air circulation.

Rest assured that in Rohan Jharoka, you will get all the space you desire.