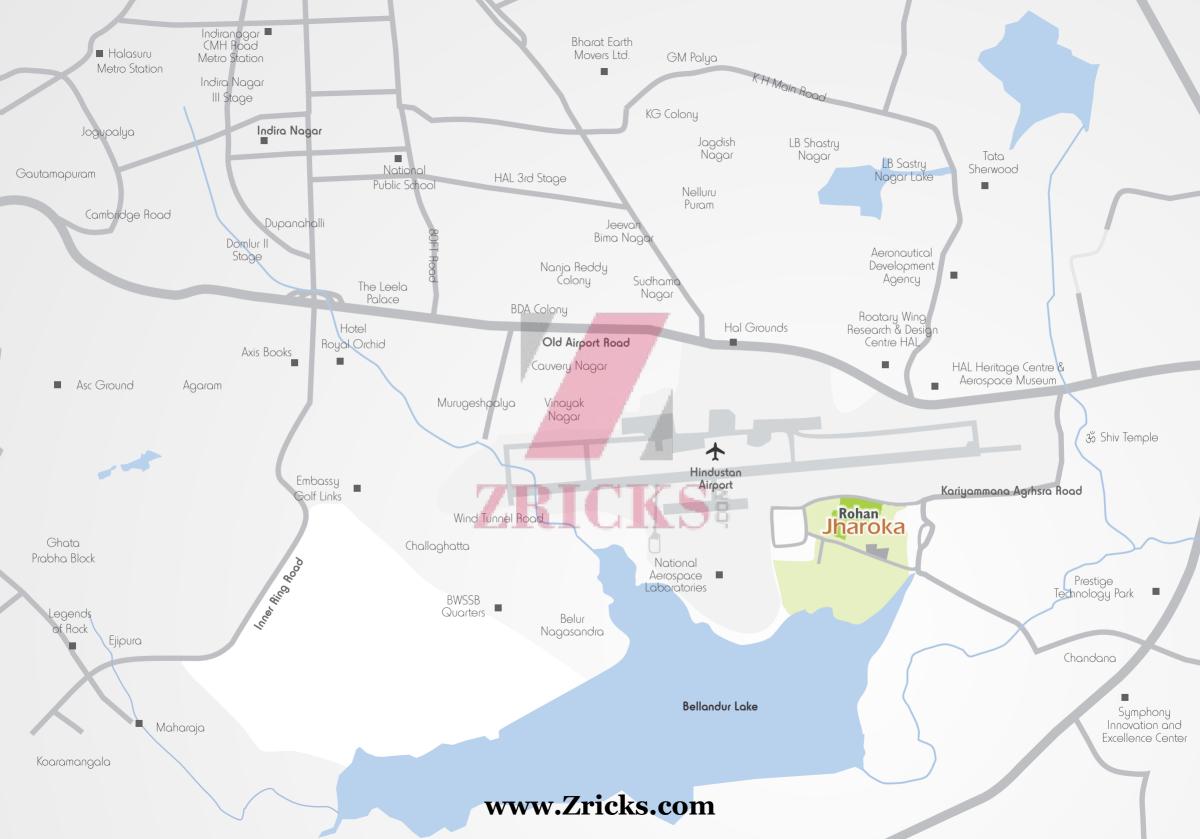

## Masterplan

#### LEGEND

| I  | Entrance                                    | 11 | Parents Seating                               | 21 | Jacuzzi                                | 31 | Reflexology                        |
|----|---------------------------------------------|----|-----------------------------------------------|----|----------------------------------------|----|------------------------------------|
| 2  | Entrance Plaza                              | 12 | Paving with Lawn Joints                       | 22 | Pergola                                | 32 | Youth Corner with Seating Walls    |
| 3  | Water Spouting Obelisk Act as a Focal Point | 13 | Feature Wall                                  | 23 | Palm Court                             | 33 | Seating Walls                      |
| 4  | Floating Planter with Seating               | 14 | Waterbody Rippling above the Pebble Bed       | 24 | Party Lawn                             | 34 | Skating Rink                       |
| 5  | Seating Plaza                               | 15 | Fountain Plaza water with Floating Palm Trees | 25 | Water Body with Water Spouting Feature | 35 | Bamboo Garden                      |
| 6  | Deck                                        | 16 | Bridge connectivity                           | 26 | Plumeria Court                         | 36 | Avenue Plantation                  |
| 7  | Bamboo Grove                                | 17 | Bubbler Pool                                  | 27 | Water Spouting Feature                 | 37 | Activity Lawn                      |
| 8  | Tot Lot                                     | 18 | Children's Pool                               | 28 | Lawn with Stepping Stone               | 38 | Entrance Feature Wall with Cutouts |
| 9  | Elder's Chit Chat Zone                      | 19 | Main Pool                                     | 29 | Zen Garden                             | 39 | Ramp                               |
| 10 | Children's Play Area                        | 20 | Staggered Walls                               | 30 | Children's Play Area                   | 40 | Paved Court                        |