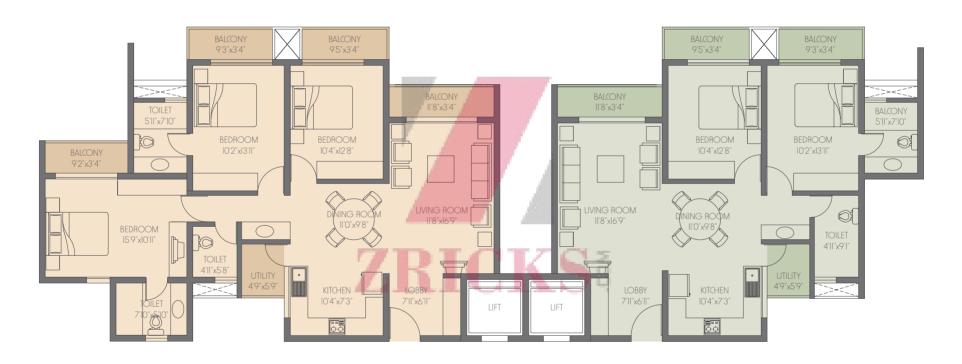

## Typical 3 BHK

Typical 2 BHK

www.Zricks.com

What is a home with perfect ventilation, lively light, utmost privacy & smart Space? Rohan homes come with more

space and less passageways, so that there is optimum utilisation of space. Two openings on either side of the room provide optimum ventilation. And with smart designs that make living space more flexible and practical,

it's not just any home.

It's a Rohan PLUS Home.

### Plus Homes - Life is in the details.

Allow us to introduce to you a standard design concept of every Rohan Home - PLUS HOME.

PLUS stands for Perfect Ventilation, Lively Light, Utmost Privacy and Smart Space, which means that large windows bathe every room with an optimum amount of natural light and create ample crossventilation. And when it comes to space and privacy, as we said before, walls and passage ways have been intelligently managed so that both space and privacy are at their optimum level.