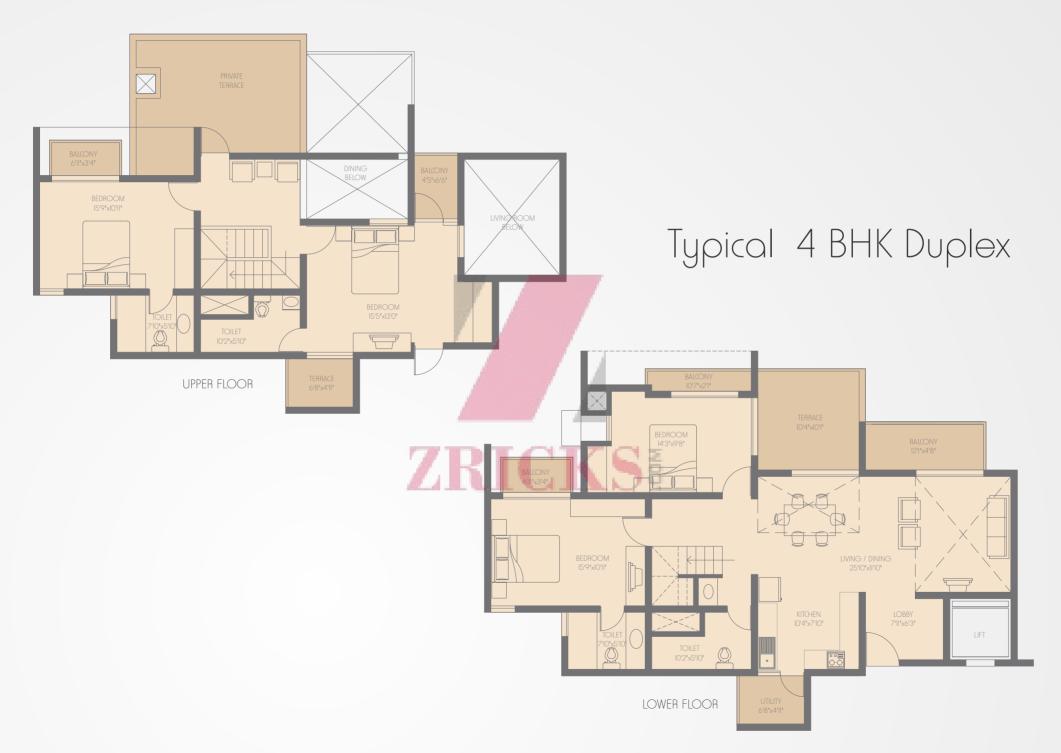

#### SPECIFICATIONS (For Duplex)

#### TOIL FT:

- Ceramic tile dado up to 7 ft height.
- Marble / Granite stone fascia for door openings.
- Basin with marble / Granite counter for master bed room and common hand wash.
- Hans Grohe or equivalent quality CP fittings for master toilet.
- Jaguar make or equivalent quality CP fitting for other toilets.
- Single lever hot & cold mixer with overhead shower.
- Concealed plumbing with insulation for hot water lines.
- Cockroach preventive trap.

#### FLOORING:

- Imported marble flooring in living and dining, vitrified tile in other rooms.
- Laminated wooden flooring for upper level bedrooms.
- Decorative ceramic tiles for terraces.

#### KITCHEN:

- Composite marble/ granite worktops with stainless steel sink with drain board.
- Ceramic tile dado up to 2 ft height.
- Provision for fixing of water purifier.

#### ELECTRICAL:

- Concealed fire resistant high quality copper wiring.
- Ample light point with Ave or equivalent make modular switches.
- TV point in living & upper level bed rooms.
- Telephone point in living and all bed rooms.
- AC point in master and children's bedroom.
- Provision of exhaust fan in kitchen & toilets.
- Earth leakage circuit breaker.

#### UTILITY ARFA:

- Washing arrangement with water line and drain.
- Ceramic tile dado up to 3 ft. height.
- Inlet outlet provision for washing machine.
   DOORS & WINDOWS:
- Elegant doors with both side polished veneer.
- Premium quality brass fixtures & fittings.
- Fully glazed UPVC sliding doors for balconies.
- Fully glazed UPVC windows with mosquito net.

#### INTERNAL STAIRCASE:

- Internal staircase finished with wooden tread & riser. INTERNAL FINISH & PAINT:
- Internal walls finished with smooth finish.
- Acrylic oil-bound distemper painting to walls.