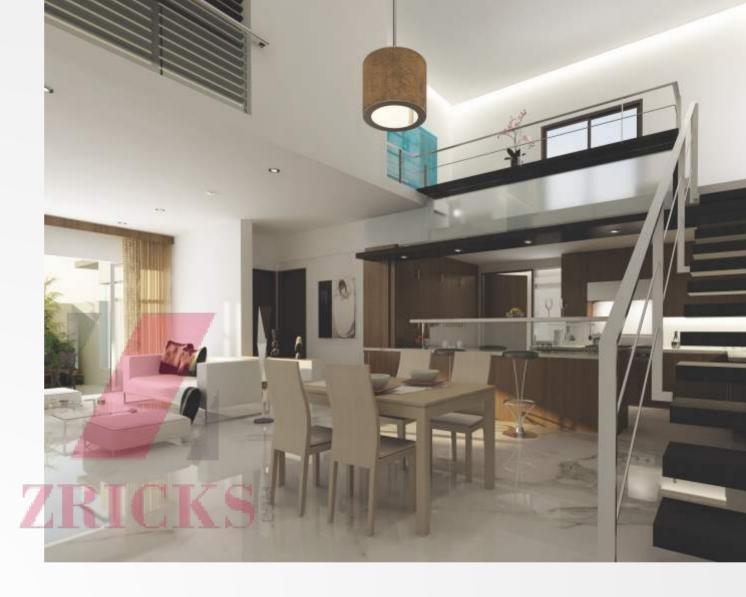

### Plus Homes - Life is in the details.

Allow us to introduce to you a standard design concept of every Rohan Home - PLUS HOME.

PLUS stands for Perfect Ventilation, Lively Light, Utmost Privacy and Smart Space, which means that large windows bathe every room with an optimum amount of natural light and create ample crossventilation. And when it comes to space and privacy, as we said before, walls and passage ways have been intelligently managed so that both space and privacy are at their optimum level.

At Rohan, we believe that life must exist alongside nature, not at the cost of it. This is an ethos we call "ECO Housing". Today, water is a precious resource and must be conserved. Therefore, sewage water is recycled and used to water the plants and for flushing. The wet waste that is generated is processed to convert it into environment-friendly rich organic garden manure. Fly ash, a thermal power plant waste is put to good use in Rohan projects. It is blended in a precise proportion with cement to make concrete and concrete blocks to enhance their properties.