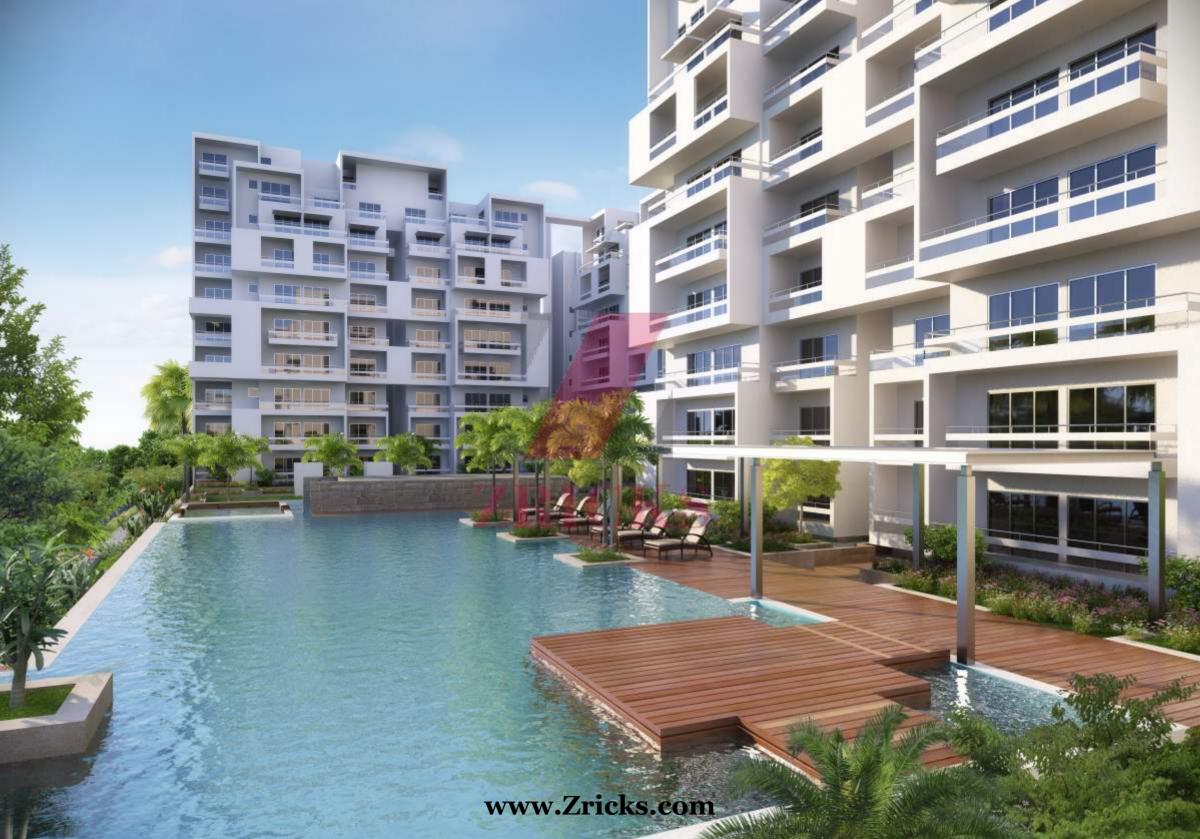

## Welcome to your Space.

Whether it's space in the physical sense or its emotional embodiment that you seek, you will find generous amounts of both in Rohan Jharoka.

To start with, the living room and dining room are L-shaped to create a feeling of openness and ensure that valuable square feet are not wasted.

Internal walls have been placed such that passageways are reduced, thus creating more usable space in the same floor area. What's more, these apartments are open from nearly all sides and feature cross openings, resulting in improved air circulation.

Rest assured that in Rohan Jharoka, you will get all the space you desire.