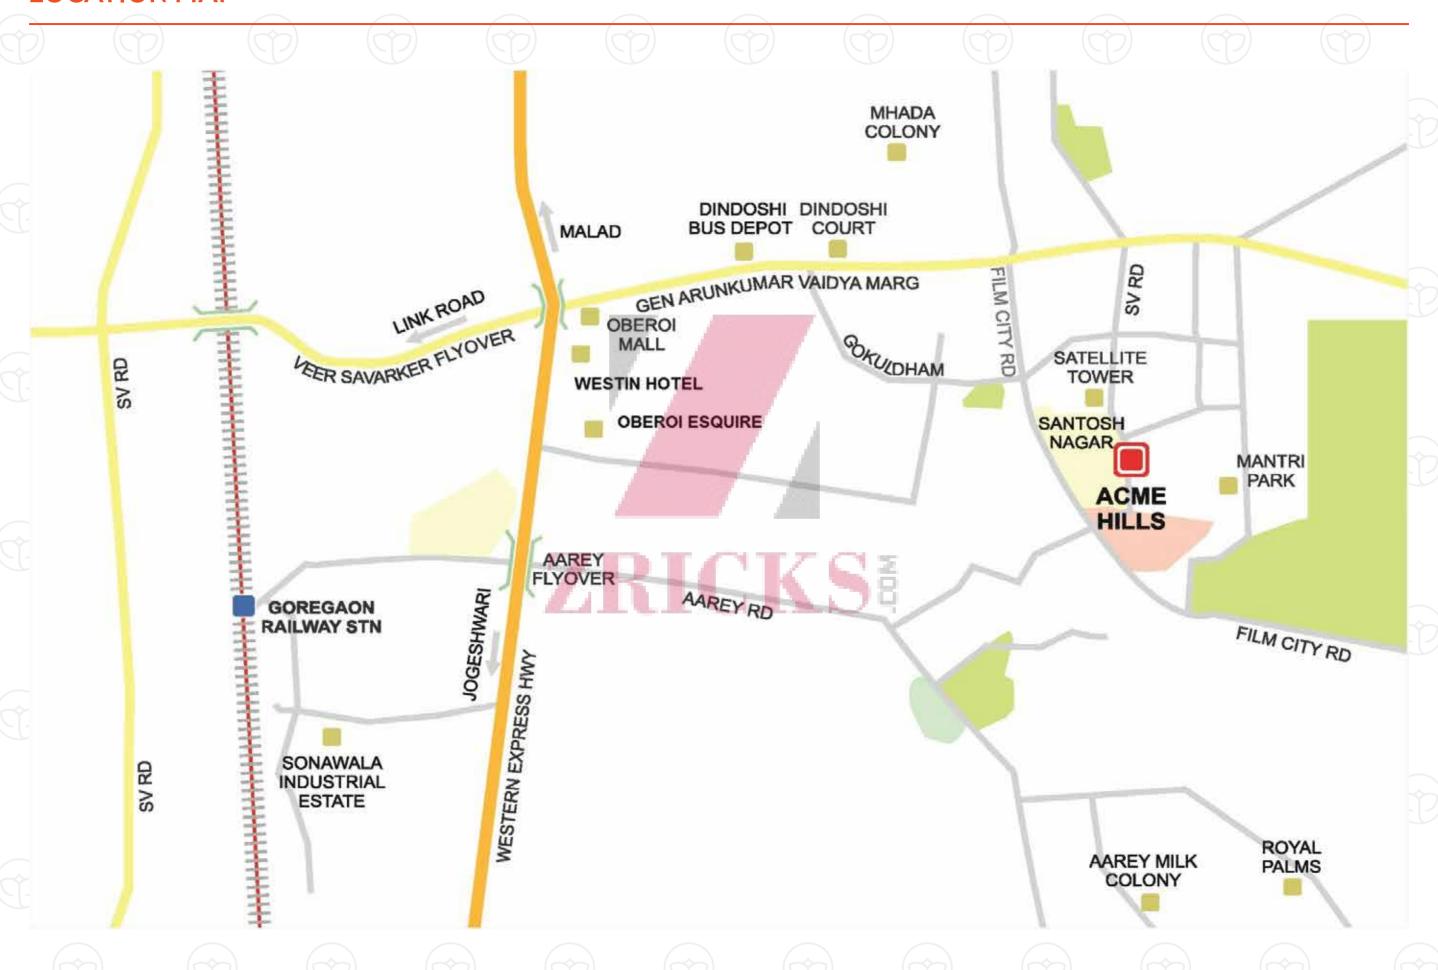

# LOCATION ADVANTAGES (Within approx 5 kms)

HOTELS RESTAURANTS & EATERIES

Westin Hotel

Mc Donalds

KFC

Maharaja Bhog

Pizza Hut

Copper Chimney

Moshe's

Taco Bell

British Brewing Company (BBC)

MOVIES, ENTERTAINMENT & RECREATIONAL CLUBS

PVR

Cinemax

Big Cinemas

Inox

Movie Cinemas

Emerald Club

Royal Palms Golf & Country Club

Goregaon Sports Club

HOSPITALS & HEALTH CARE SERVICES

Hitech Gokuldham Hospital

Lifeline Medicare Hospital

Sabnis Hospital

Sai Sparsh Critical Care Center

Vishwakripa Hospital

# LOCATION ADVANTAGES (Within approx 5 kms)

#### SCHOOLS & COLLEGES

Oberoi International School

St. Joseph's Convent School

St. Pius College

Indira Gandhi Institute of

Development and Research

Patkar College - 4 Km

#### CORPORATE OFFICES

Oberoi Commerz

Infinity IT Park

NSE Convention Center

Nirlon Knowledge Park

Silver Metropolis

Oracle Park

Accord Commercial Centre

Raheja Iridium

Mind Space

#### RETAIL ESTABLISHMENT & MALLS

Oberoi Mall

Hub Mall

Inorbit Mall

Infiniti 2 Mall

Site Address: Santosh Nagar, Off Film City Road, Goregaon (E), Mumbai – 400 065

Project Funded By

HDFC