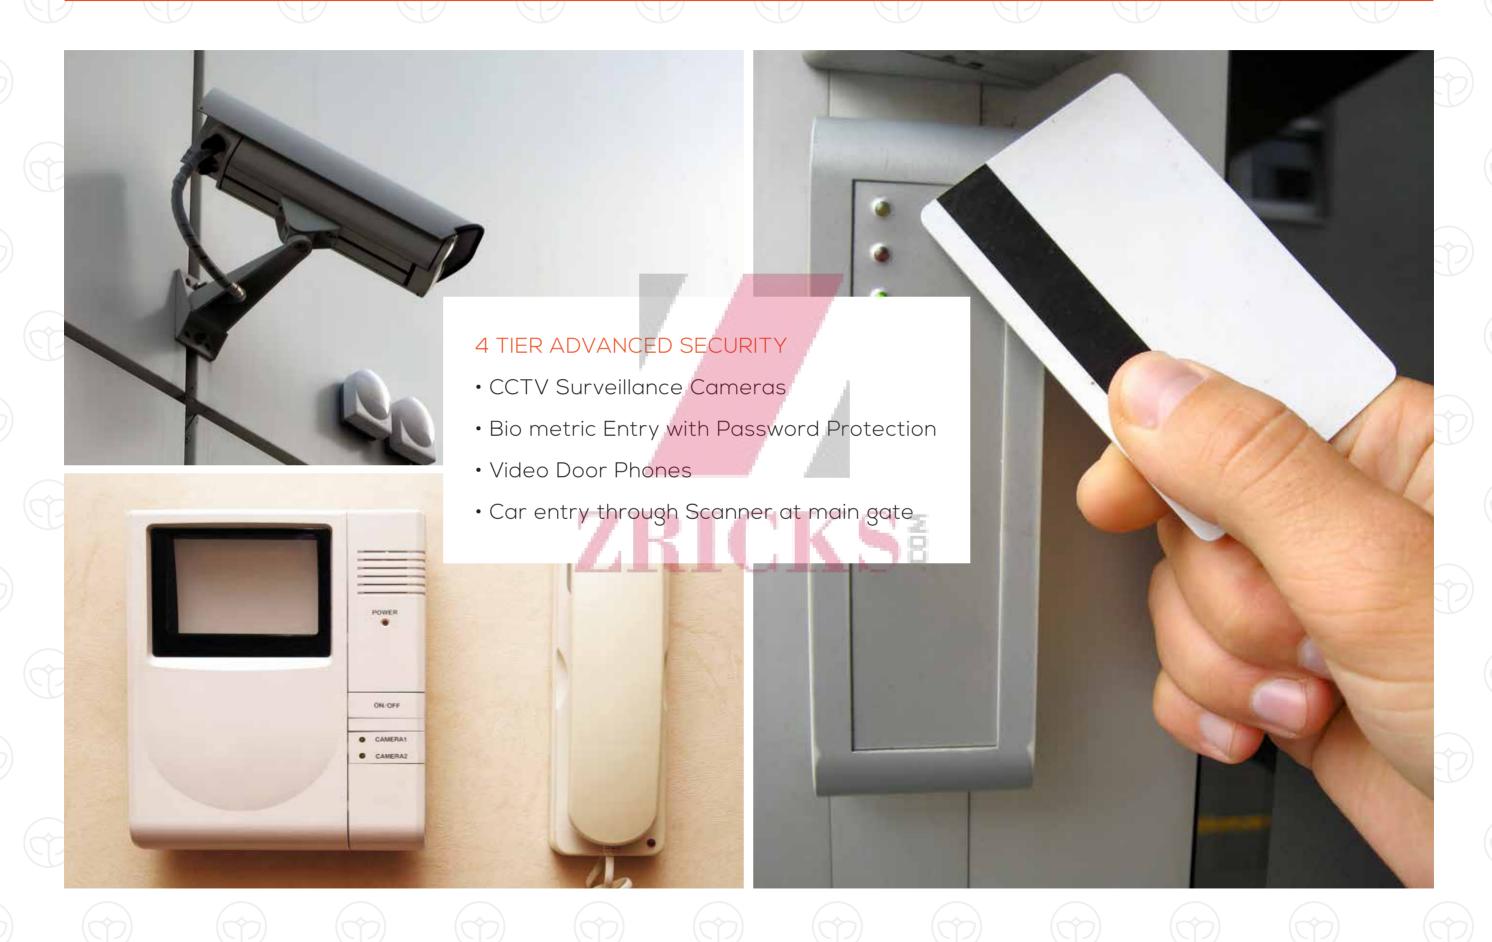

#### **PROPOSED AMENITIES**

#### **COMMON AMENITIES**

- Cardio Gym
   Swimming Pool
- Jogging Track on 40th level Sauna & Steam room
- Grand Entrance Lobby Acupressure pathway
- Crèche Area Community Party Area
- Senior Citizen's Zone Children's Play area
- Astronomy Deck
   Games Area

### PROPOSED AMENITIES