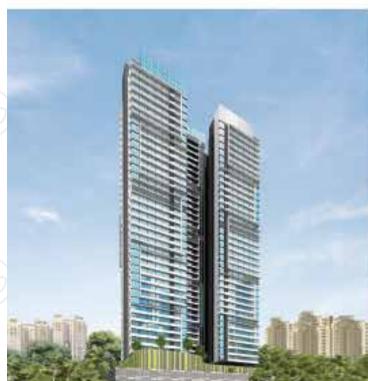

#### **PROJECT SUMMARY**

- Project Location Goregaon East
- Type of Development -2 towers, 40 storeys
- Lower ground + upper ground + 4 level car park
  + stilt + 35 floors
- Approx. Plot area -4 acres
- Expected Possession 4 years from work commencement
- Proposed Configurations available (subject to change)-
  - 1 BHK 620 sq.ft.
  - 2 BHK Compact 944 sq.ft.
  - 2 BHK Spacio 1030 sq.ft.
  - 2 BHK Grande 1076 sq.ft.
  - 3 BHK 1250 sq.ft.