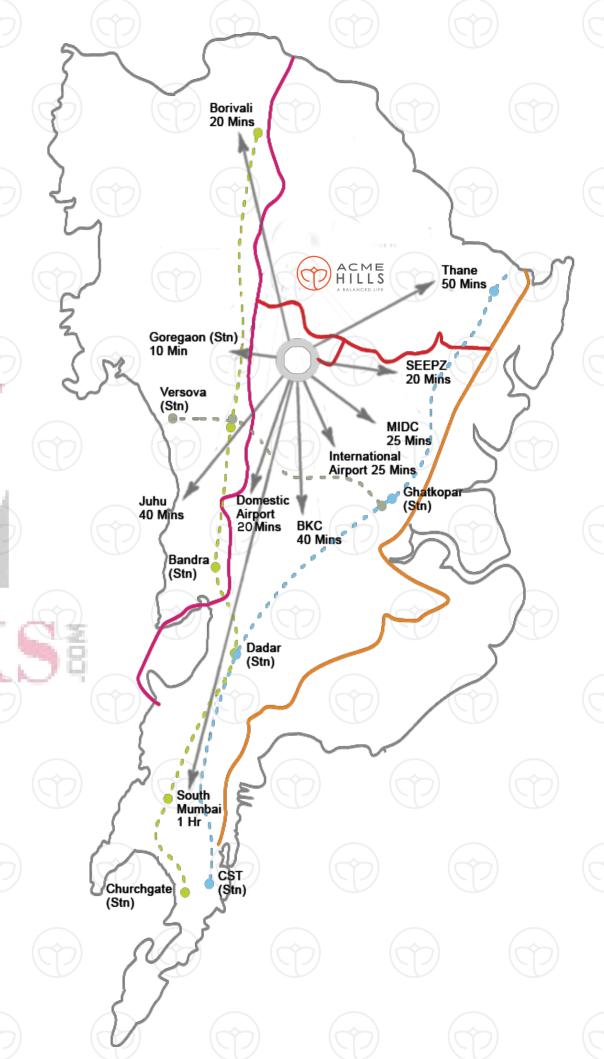

#### **ACCESSIBILITY**

Western Express Highway 5 mins Goregaon Station 10 mins 20 mins Domestic Airport SEEPZ 20 mins Mindspace (Malad) 20 mins Andheri Kurla Road 25 mins International Airport 25 mins MIDC 25 mins Juhu 40 mins 40 mins BKC 50 mins Thane South Mumbai 1 hour