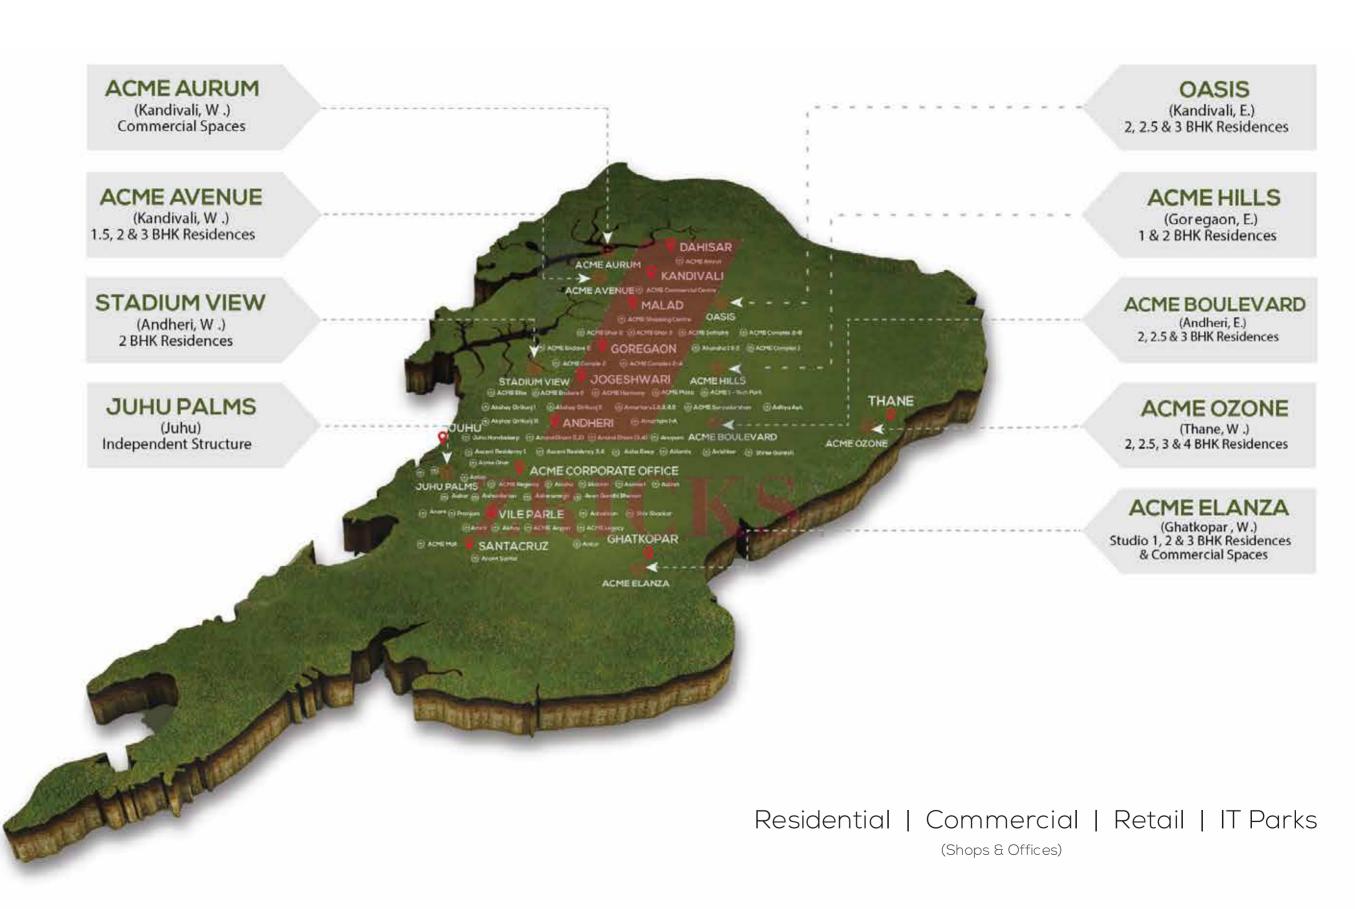

#### **OUR CURRENT & UPCOMING PROJECTS**

#### **ONGOING & UPCOMING PROJECTS**

ACME AVENUE KANDIVALI (W)

1.5, 2 & 3 BHK PREMIUM RESIDENCES

2, 2.5 & 3 BHK LUXURY RESIDENCES

OASIS KANDIVALI (E)

2, 2.5 & 3 BHK PREMIUM RESIDENCES

2 BHK PREMIUM RESIDENCES

ACME HILLS GOREGOAN (E)

1 & 2 BHK PREMIUM RESIDENCES

ACME ELANZA GHATKOPAR (W)
Studio 1, 2 & 3 BHK PREMIUM RESIDENCES
& COMMERCIAL SPACES

COMMERCIAL SPACES

ACME LEGACY VILE PARLE (W)

2 & 3 BHK PREMIUM RESIDENCES