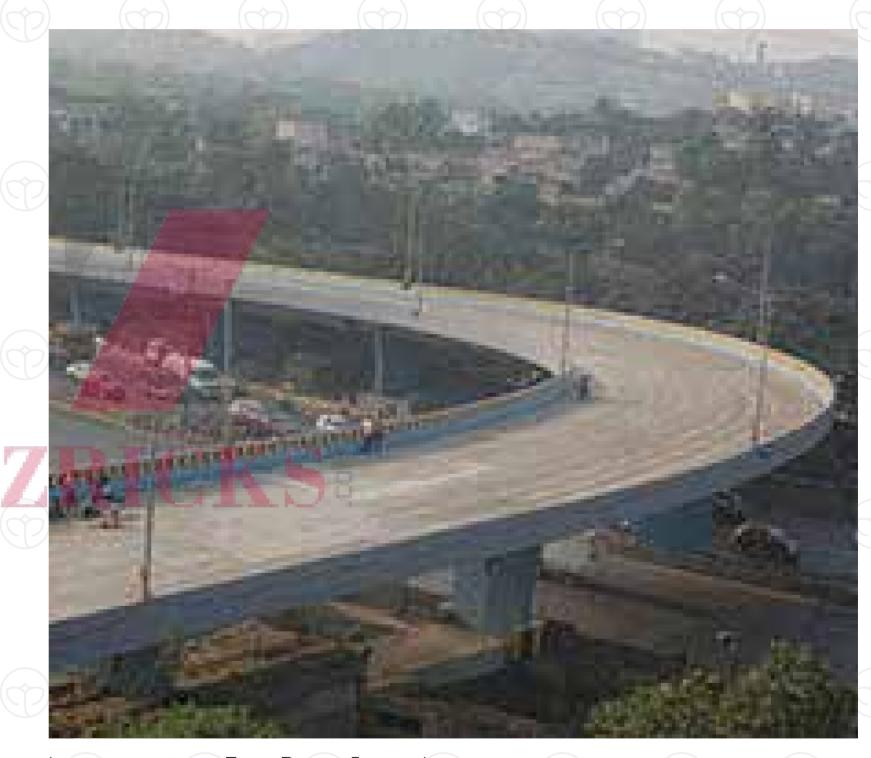

#### GOREGAON HUB MALL - SV ROAD FLYOVER

The 120 crore flyover that was conceptualized back in 2008 has reached it's final stages of completion and will be open to public shortly. The flyover connects Ram Mandir area on the SV road with WEH (near Hub Mall)

#### THE GOREGAON ADVANTAGE

When operational, the flyover will ease commute and also majorly decongest the existing Goregaon East west flyover, the Oberoi mall junction & overall traffic on the WEH.

Image courtesy: Free Press Journal