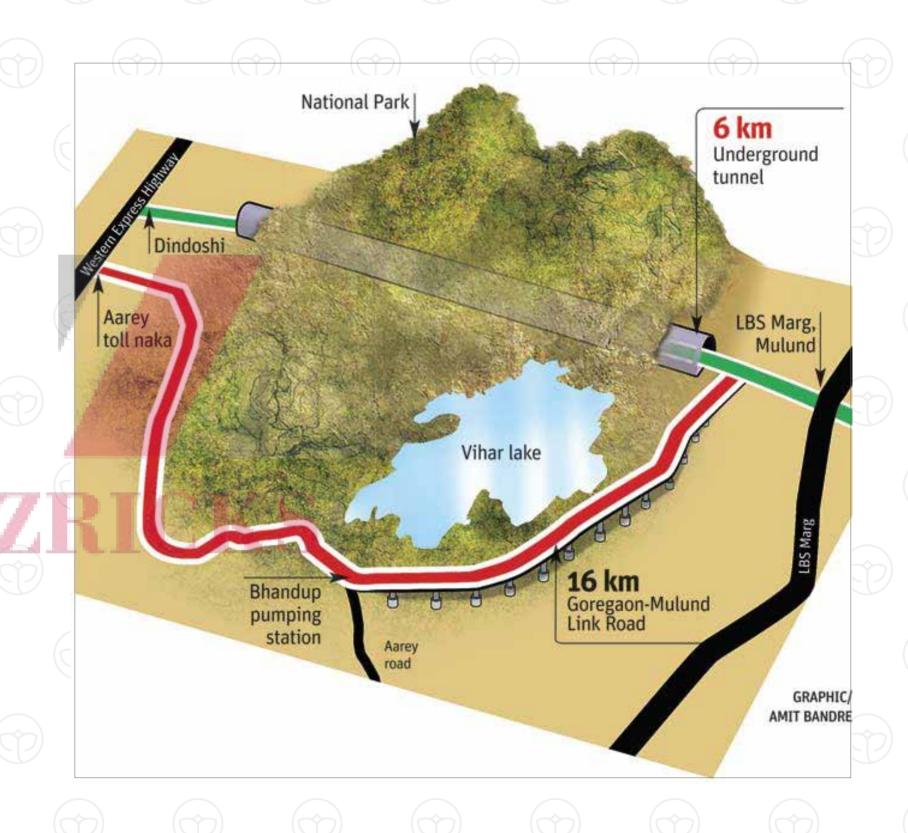

#### **GOREGAON MULUND LINK ROAD**

Proposed route is presently at an advanced stage of planning. A budget provision of Rs. 300 crores has also been apportioned in the BMC budget of FY 2015-2016 (source: TOI report dated 6th July 2015).

#### THE GOREGAON ADVANTAGE

The road will majorly benefit the residents of Goregaon not just in terms of property appreciation but also in terms of connectivity to the eastern suburbs