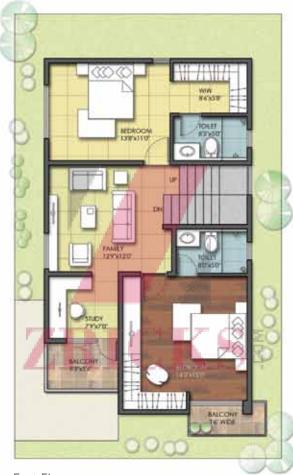

## Violet A

TYPE - B (East facing)

Size: 9 x 15 m Site Area: 1,453 sq. ft Saleable Area: 2,277 sq. ft

First Floor

2

Second Floor