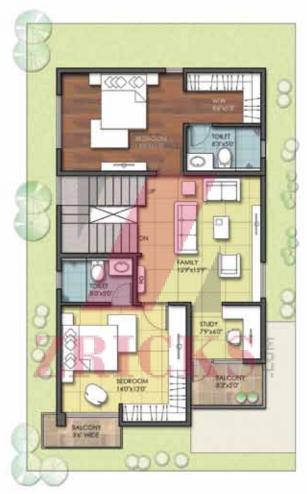

## Violet A

TYPE - B (East facing)

Size: 9 x 15 m Site Area: 1,453 sq. ft Saleable Area: 2,277 sq. ft

First Floor

2

Second Floor