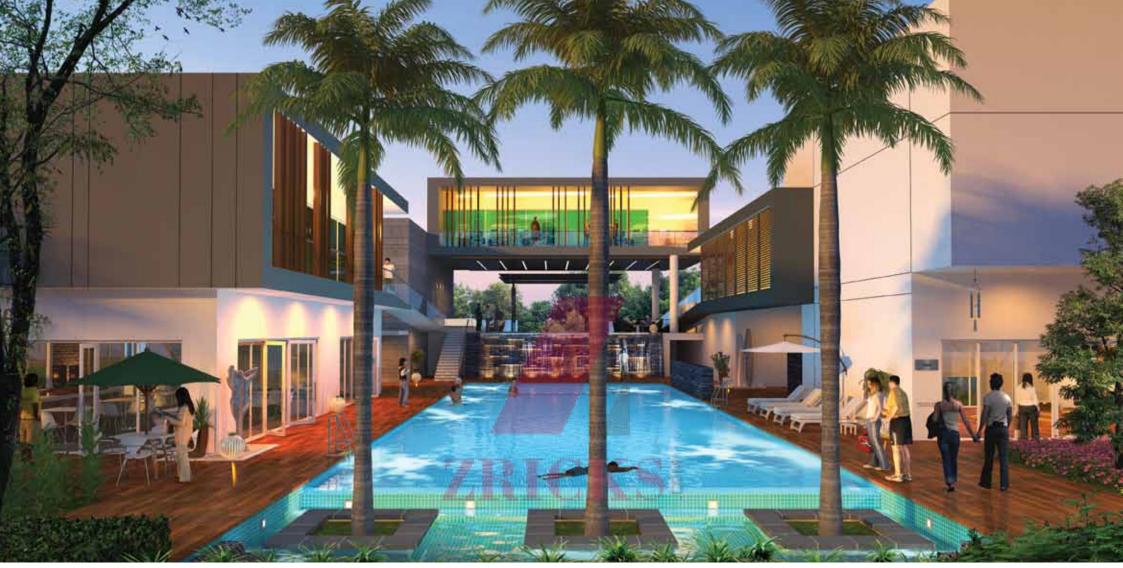

## ARCADIA

Indoor playing areas for Badminton, Squash & Table tennis, Snooker, Board Games & Cardroom Well-equipped Gym with Sauna & Steam Multipurpose hall for social events Yoga/Aerobics area, Swimming Pool & even a Toddler Pool Convenience store, ATM kiosk, Supermarket

# Enjoy pure and fresh amenities.

Pureearth is a place where modernity seamlessly blends into nature to create an easier and smoother life for you. With plenty of ultramodern recreational places and important conveniences, Pureearth promises you a better life.

## MANAR PUREEARTH

- Well-designed parks with landscaped features **RICKS** Jogging track & Exercise station Meditation deck in herbal garden Toddler zone with play mound
- Amphitheatre & Multipurpose lawn
- Outdoor game facilities for Tennis, Basketball, etc.