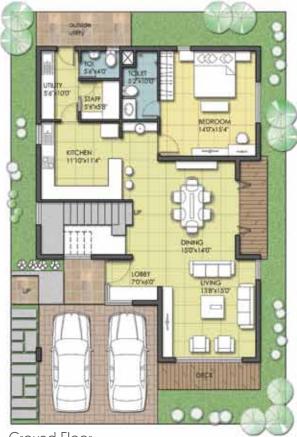

# Bird's eye view of **Pureearth**

Scarlet

Ground Floor

TYPE – A (North facing) Size: 12 x 18 m Site Area: 2,325 sq. ft Saleable Area: 3,913 sq. ft