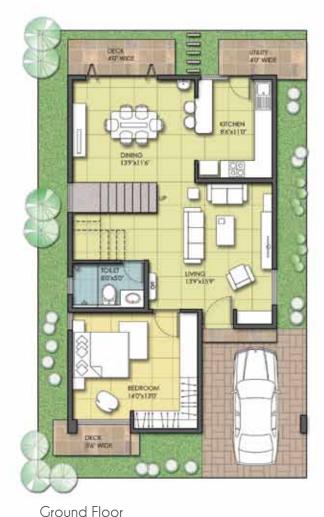

## Violet A

TYPE - B (East facing)

Size: 9 x 15 m Site Area: 1,453 sq. ft Saleable Area: 2,277 sq. ft

First Floor

2

Second Floor