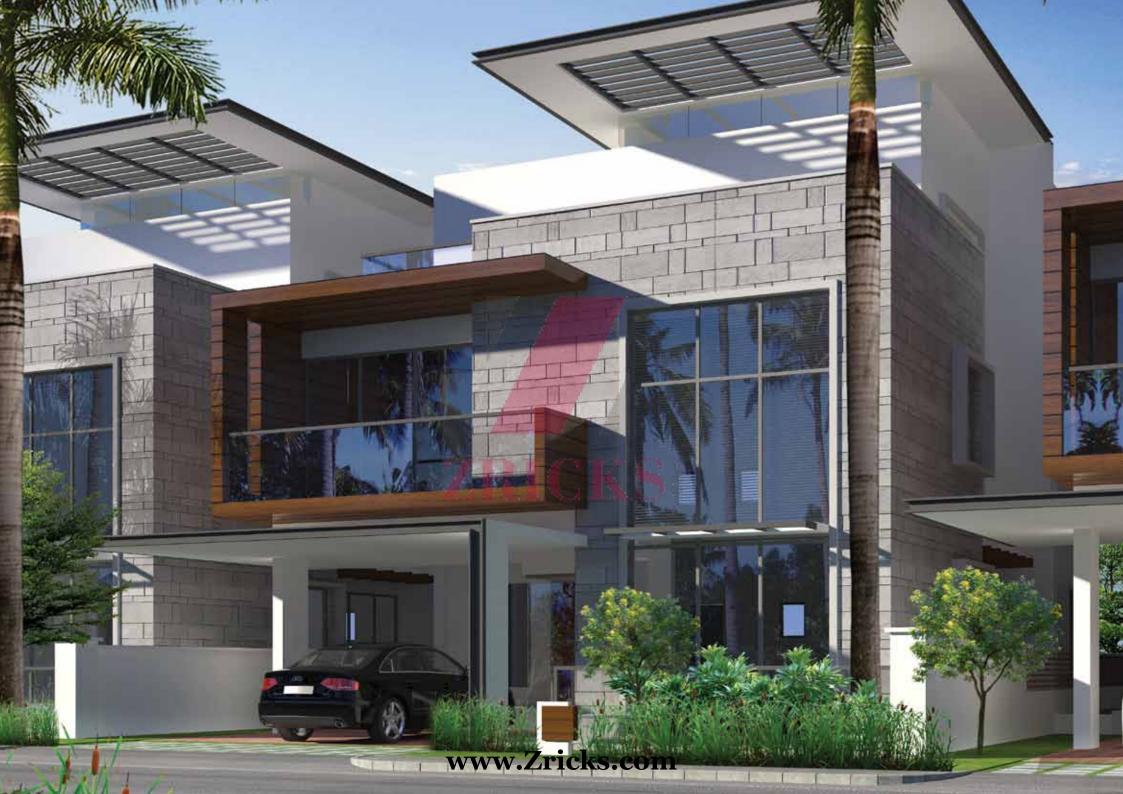

# Bird's eye view of **Pureearth**

Scarlet

Ground Floor

TYPE – A (North facing) Size: 12 x 18 m Site Area: 2,325 sq. ft Saleable Area: 3,913 sq. ft

## Violet A

TYPE - B (East facing)

Size: 9 x 15 m Site Area: 1,453 sq. ft Saleable Area: 2,277 sq. ft

First Floor

2

Second Floor

## Violet B

Ground Floor

TYPE – C (West facing) Size: 9 x 15 m Site Area: 1,453 sq. ft Saleable Area: 2,230 sq. ft

First Floor

Jade A

Ground Floor

First Floor

TYPE – D (East facing) Size: 9 x 12 m Site Area: 1,163 sq. ft Saleable Area: 1,650 sq. ft

Jade B

Ground Floor

First Floor

TYPE – E (West facing) Size: 9 x 12 m Site Area: 1,163 sq. ft Saleable Area: 1,648 sq. ft