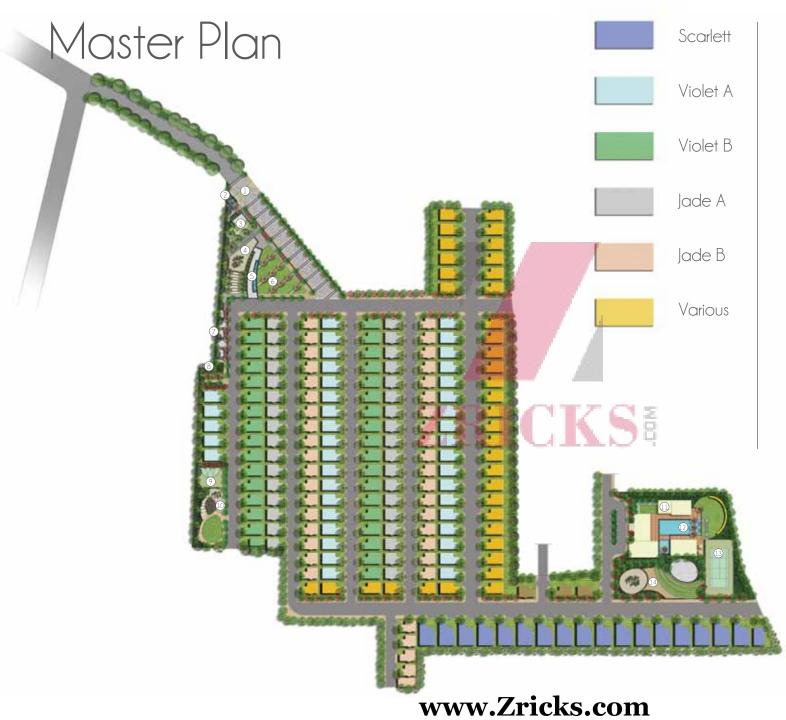

- 1. ENTRANCE PLAZA
- 2. WATER FEATURE
- 3. AMPHITHEATRE
- 4. CHILDREN'S PLAY AREA
- 5. BAMBOO WALK
- 6. MULTIPURPOSE LAWN
- 7. ELDER'S JOGGING TRACK
- 8. EXCERCISE STATION
- 9. BASKETBALL COURT
- 10. TOT LOT
- 11. ARCADIA
- 12. POOL
- 13. TENNIS COURT
- 14. PARTY LAWN

# Bird's eye view of **Pureearth**

Scarlet

Ground Floor

TYPE – A (North facing) Size: 12 x 18 m Site Area: 2,325 sq. ft Saleable Area: 3,913 sq. ft

## Violet A

TYPE - B (East facing)

Size: 9 x 15 m Site Area: 1,453 sq. ft Saleable Area: 2,277 sq. ft

First Floor

2

Second Floor

## Violet B

Ground Floor

TYPE – C (West facing) Size: 9 x 15 m Site Area: 1,453 sq. ft Saleable Area: 2,230 sq. ft

First Floor

Jade A

Ground Floor

First Floor

TYPE – D (East facing) Size: 9 x 12 m Site Area: 1,163 sq. ft Saleable Area: 1,650 sq. ft

Jade B

Ground Floor

First Floor

TYPE – E (West facing) Size: 9 x 12 m Site Area: 1,163 sq. ft Saleable Area: 1,648 sq. ft