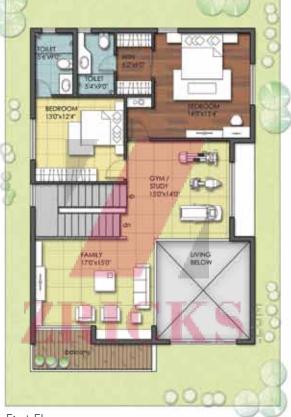

## Violet A

TYPE - B (East facing)

Size: 9 x 15 m Site Area: 1,453 sq. ft Saleable Area: 2,277 sq. ft

First Floor

2

Second Floor