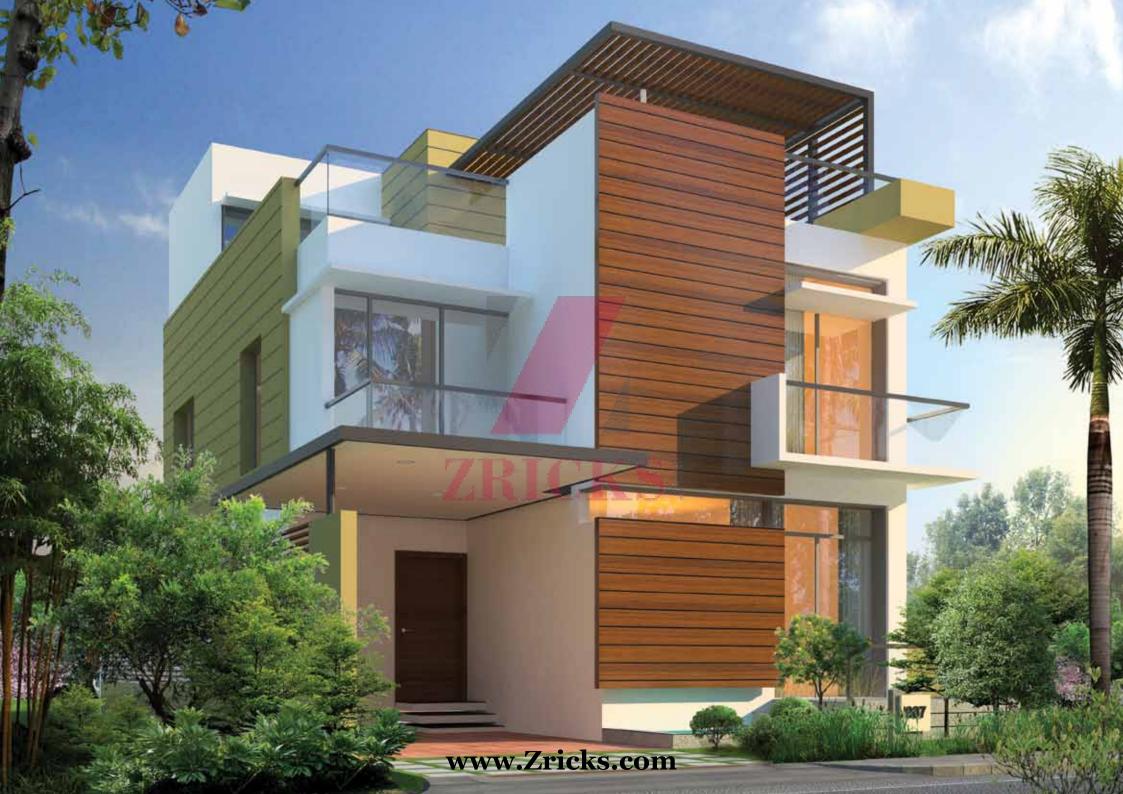

# Bird's eye view of **Pureearth**

Scarlet

Ground Floor

TYPE – A (North facing) Size: 12 x 18 m Site Area: 2,325 sq. ft Saleable Area: 3,913 sq. ft