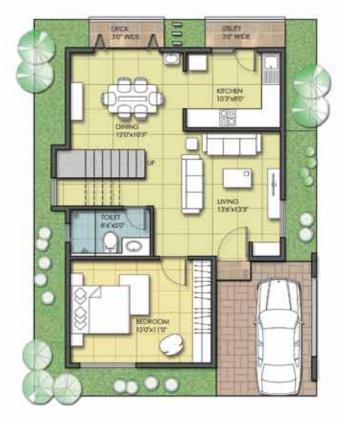

# Bird's eye view of **Pureearth**

Scarlet

Ground Floor

TYPE – A (North facing) Size: 12 x 18 m Site Area: 2,325 sq. ft Saleable Area: 3,913 sq. ft