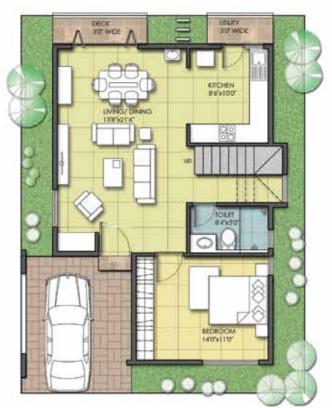

# Bird's eye view of **Pureearth**

Scarlet

Ground Floor

TYPE – A (North facing) Size: 12 x 18 m Site Area: 2,325 sq. ft Saleable Area: 3,913 sq. ft

## Violet A

TYPE - B (East facing)

Size: 9 x 15 m Site Area: 1,453 sq. ft Saleable Area: 2,277 sq. ft

First Floor

2

Second Floor