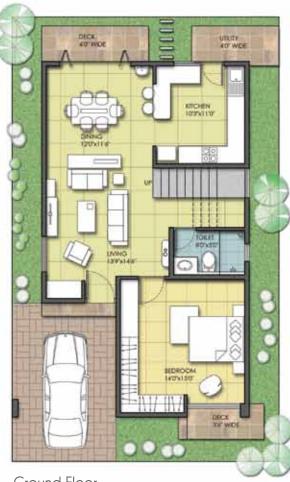

# Bird's eye view of **Pureearth**

Scarlet

Ground Floor

TYPE – A (North facing) Size: 12 x 18 m Site Area: 2,325 sq. ft Saleable Area: 3,913 sq. ft