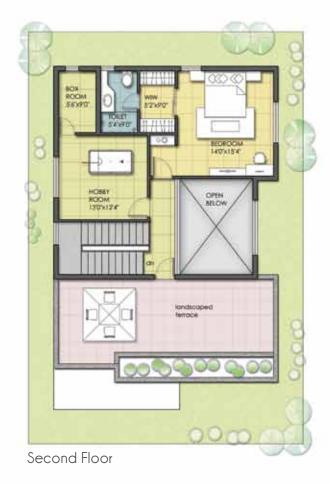

## Violet A

TYPE - B (East facing)

Size: 9 x 15 m Site Area: 1,453 sq. ft Saleable Area: 2,277 sq. ft

First Floor

2

Second Floor