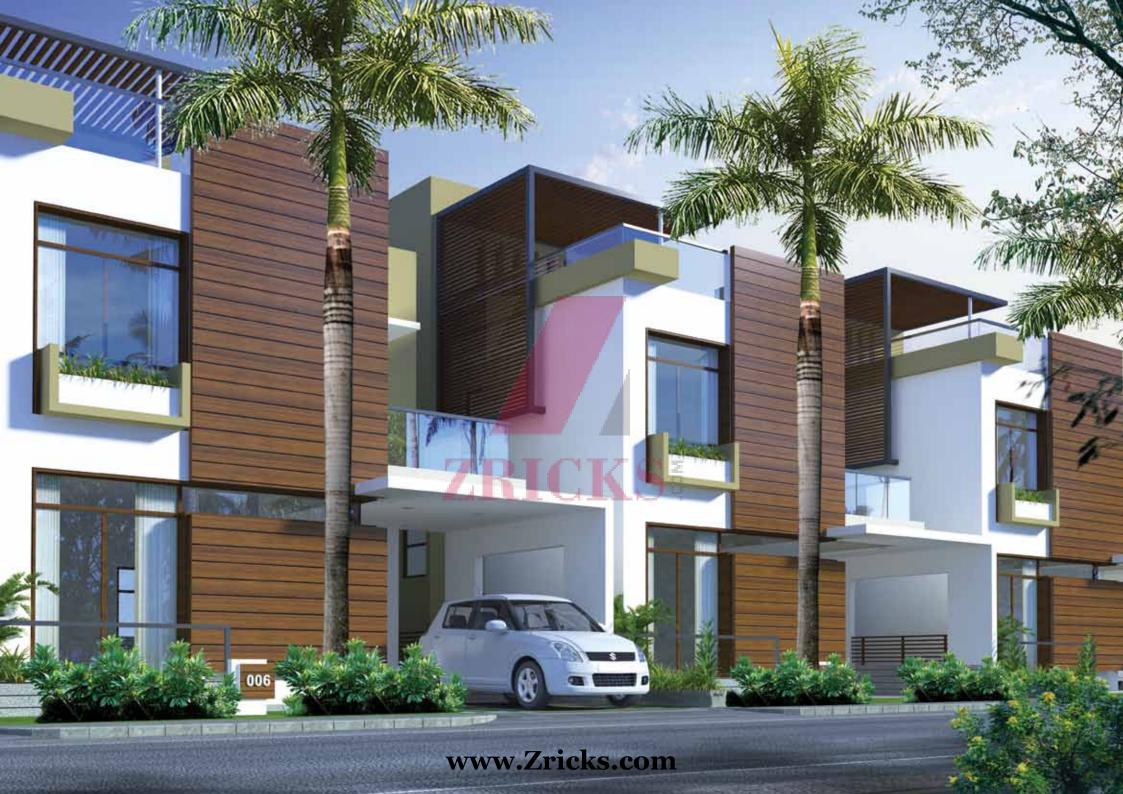

# Bird's eye view of **Pureearth**

Scarlet

Ground Floor

TYPE – A (North facing) Size: 12 x 18 m Site Area: 2,325 sq. ft Saleable Area: 3,913 sq. ft