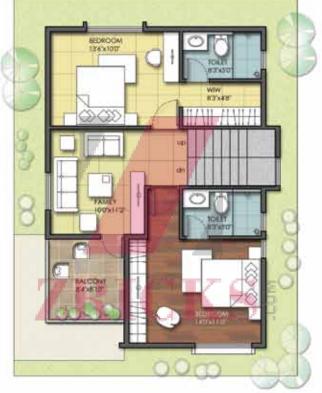

## Violet A

TYPE - B (East facing)

Size: 9 x 15 m Site Area: 1,453 sq. ft Saleable Area: 2,277 sq. ft

First Floor

2

Second Floor

## Violet B

Ground Floor

TYPE – C (West facing) Size: 9 x 15 m Site Area: 1,453 sq. ft Saleable Area: 2,230 sq. ft

First Floor

Jade A

Ground Floor

First Floor

TYPE – D (East facing) Size: 9 x 12 m Site Area: 1,163 sq. ft Saleable Area: 1,650 sq. ft