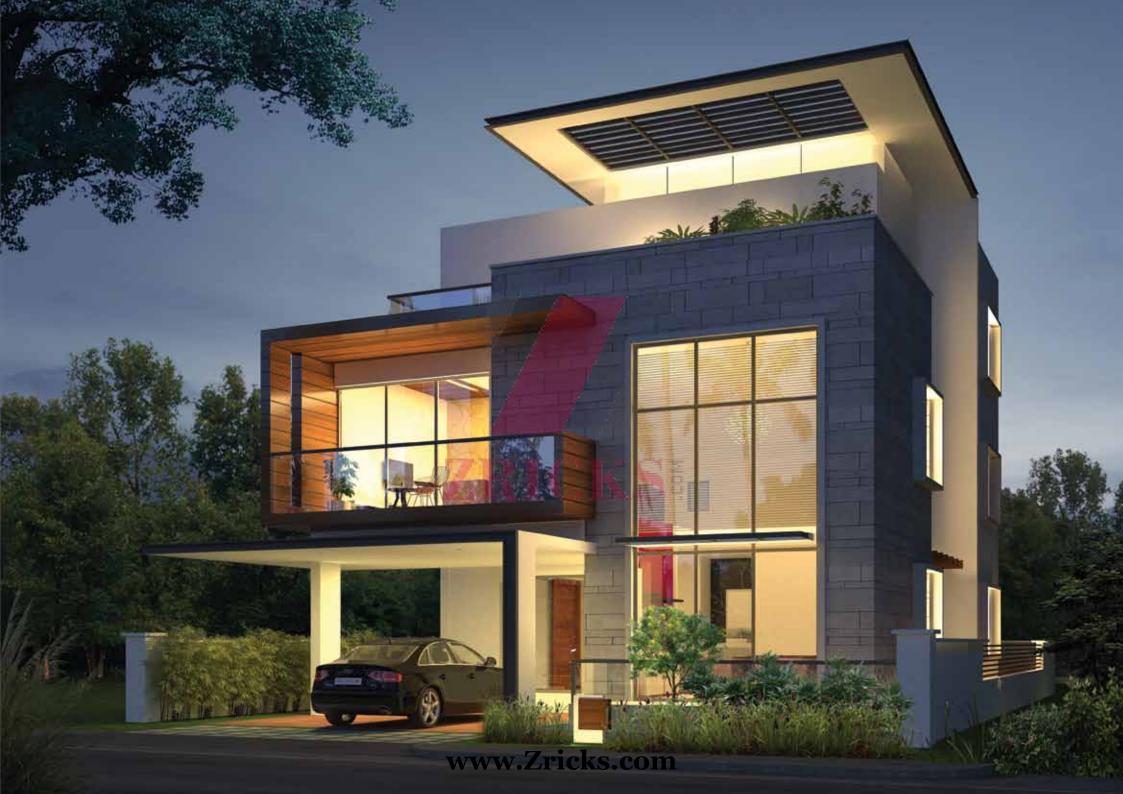

# Bird's eye view of **Pureearth**

Scarlet

Ground Floor

TYPE – A (North facing) Size: 12 x 18 m Site Area: 2,325 sq. ft Saleable Area: 3,913 sq. ft