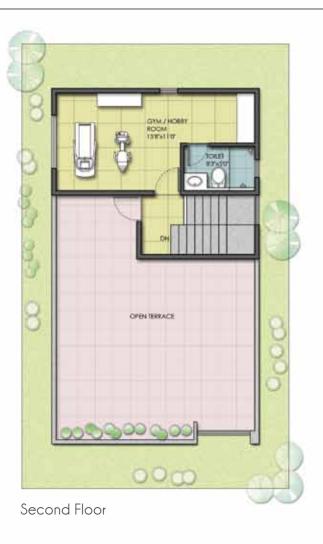

## Violet A

TYPE - B (East facing)

Size: 9 x 15 m Site Area: 1,453 sq. ft Saleable Area: 2,277 sq. ft

First Floor

2

Second Floor