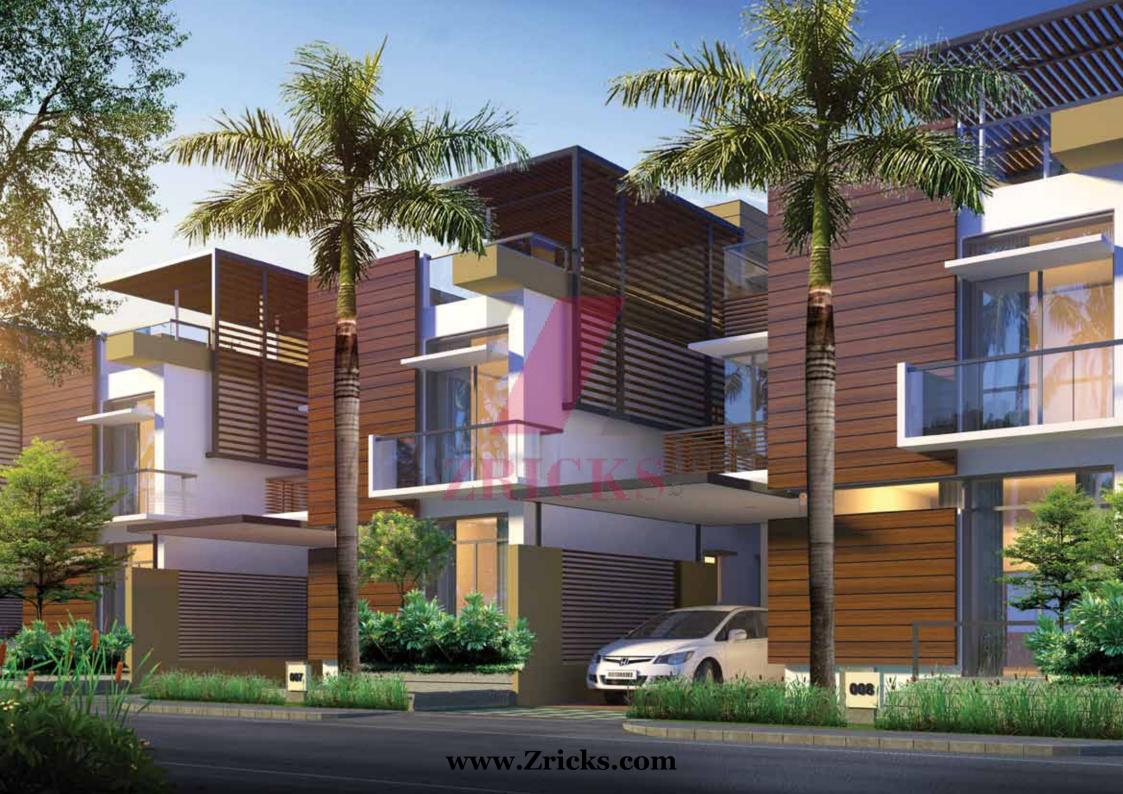

# Bird's eye view of **Pureearth**

Scarlet

Ground Floor

TYPE – A (North facing) Size: 12 x 18 m Site Area: 2,325 sq. ft Saleable Area: 3,913 sq. ft