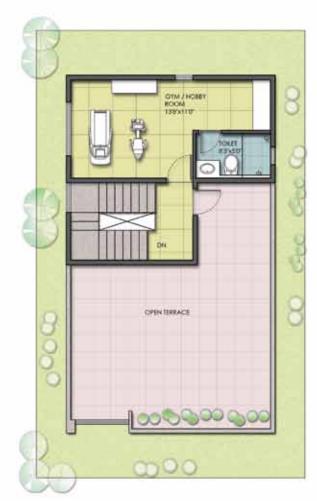

# Bird's eye view of **Pureearth**

Scarlet

Ground Floor

TYPE – A (North facing) Size: 12 x 18 m Site Area: 2,325 sq. ft Saleable Area: 3,913 sq. ft