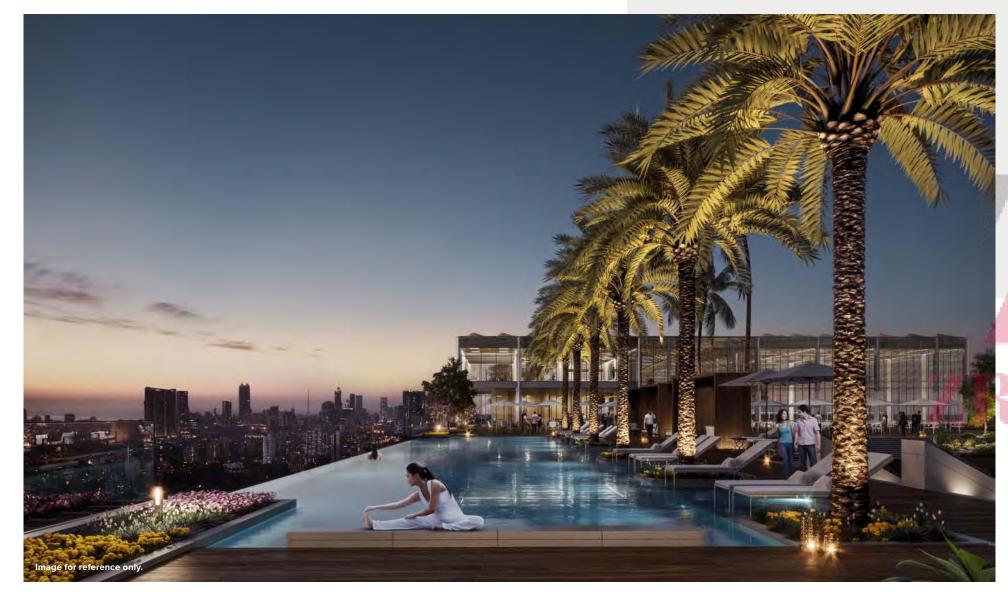

### Facilities that make hard work easy.

PIRAMAL AGASTYA IS A PERFECT ANTIDOTE TO THE HECTIC ATMOSPHERE OF MOST OF TODAY'S URBAN DEVELOPMENTS.

Designed to inspire and stimulate the mind while facilitating productivity, it provides the harmonious backdrop we believe is the bedrock of any successful business. Coupled, of course, with world-class facilities such as centralized air-conditioning, multi-level parking, food and beverage retailers and ATMs.

### **GROUND FLOOR**

The iconic green walls of the main entrance and double-height ceilings, imported materials and high-grade finishings of the respective lobbies create a luxurious first impression. On the concourse employees can enjoy quality catering from premium food and beverage brands.