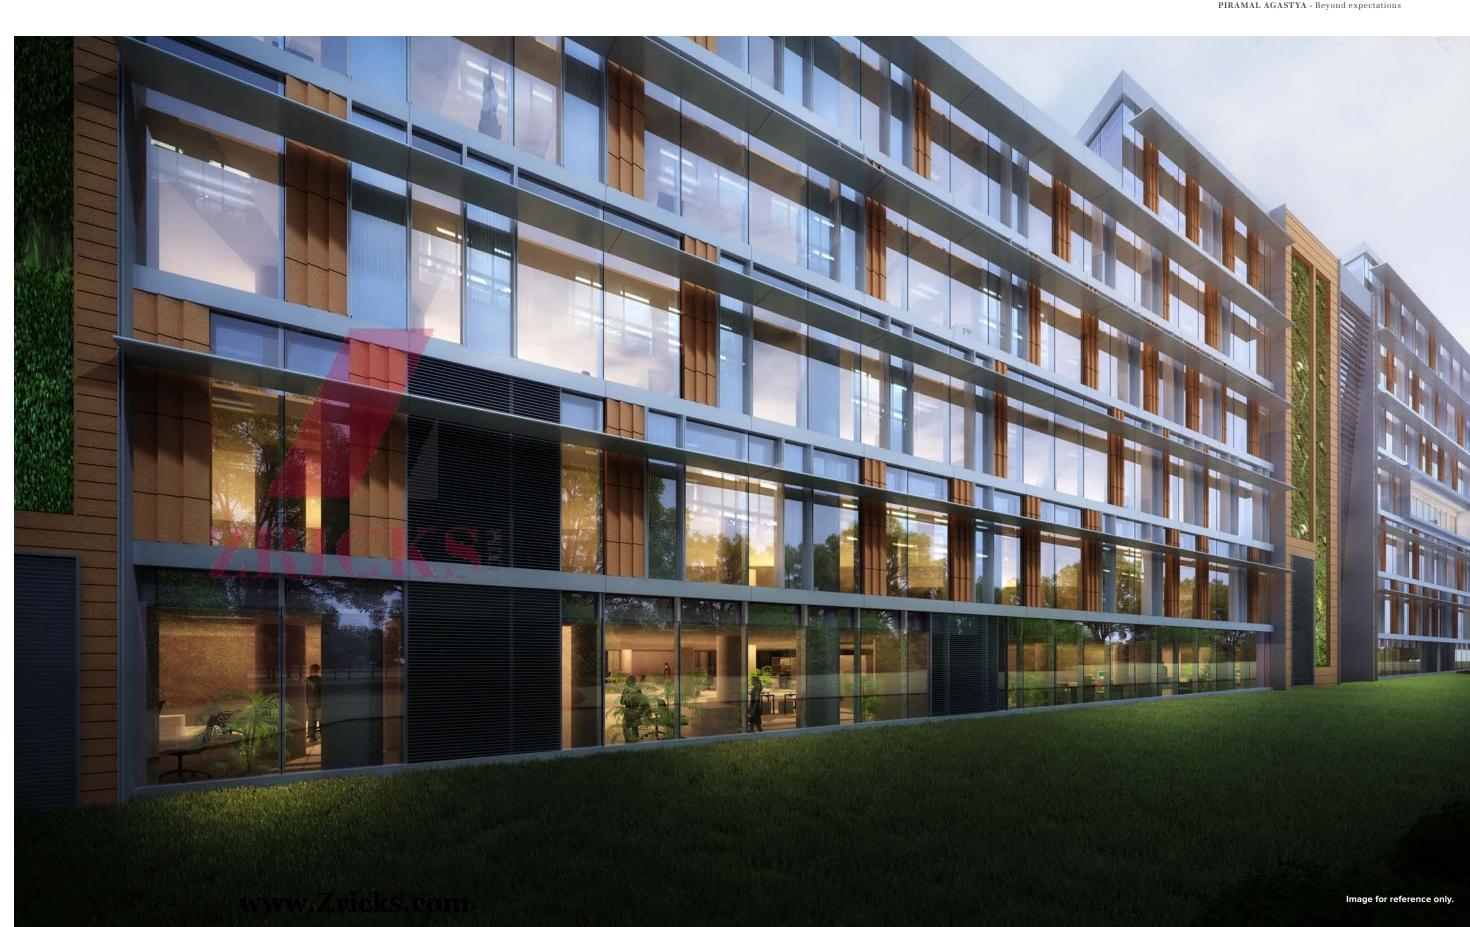

### FAÇADE

Piramal Agastya's striking glass façade was designed by the renowned architectural bureau CallisonRTKL. It scales the full height of the building, bathing the interior spaces in natural daylight, while the high-performance, laminated double glazing shields the offices from exterior sound and heat.