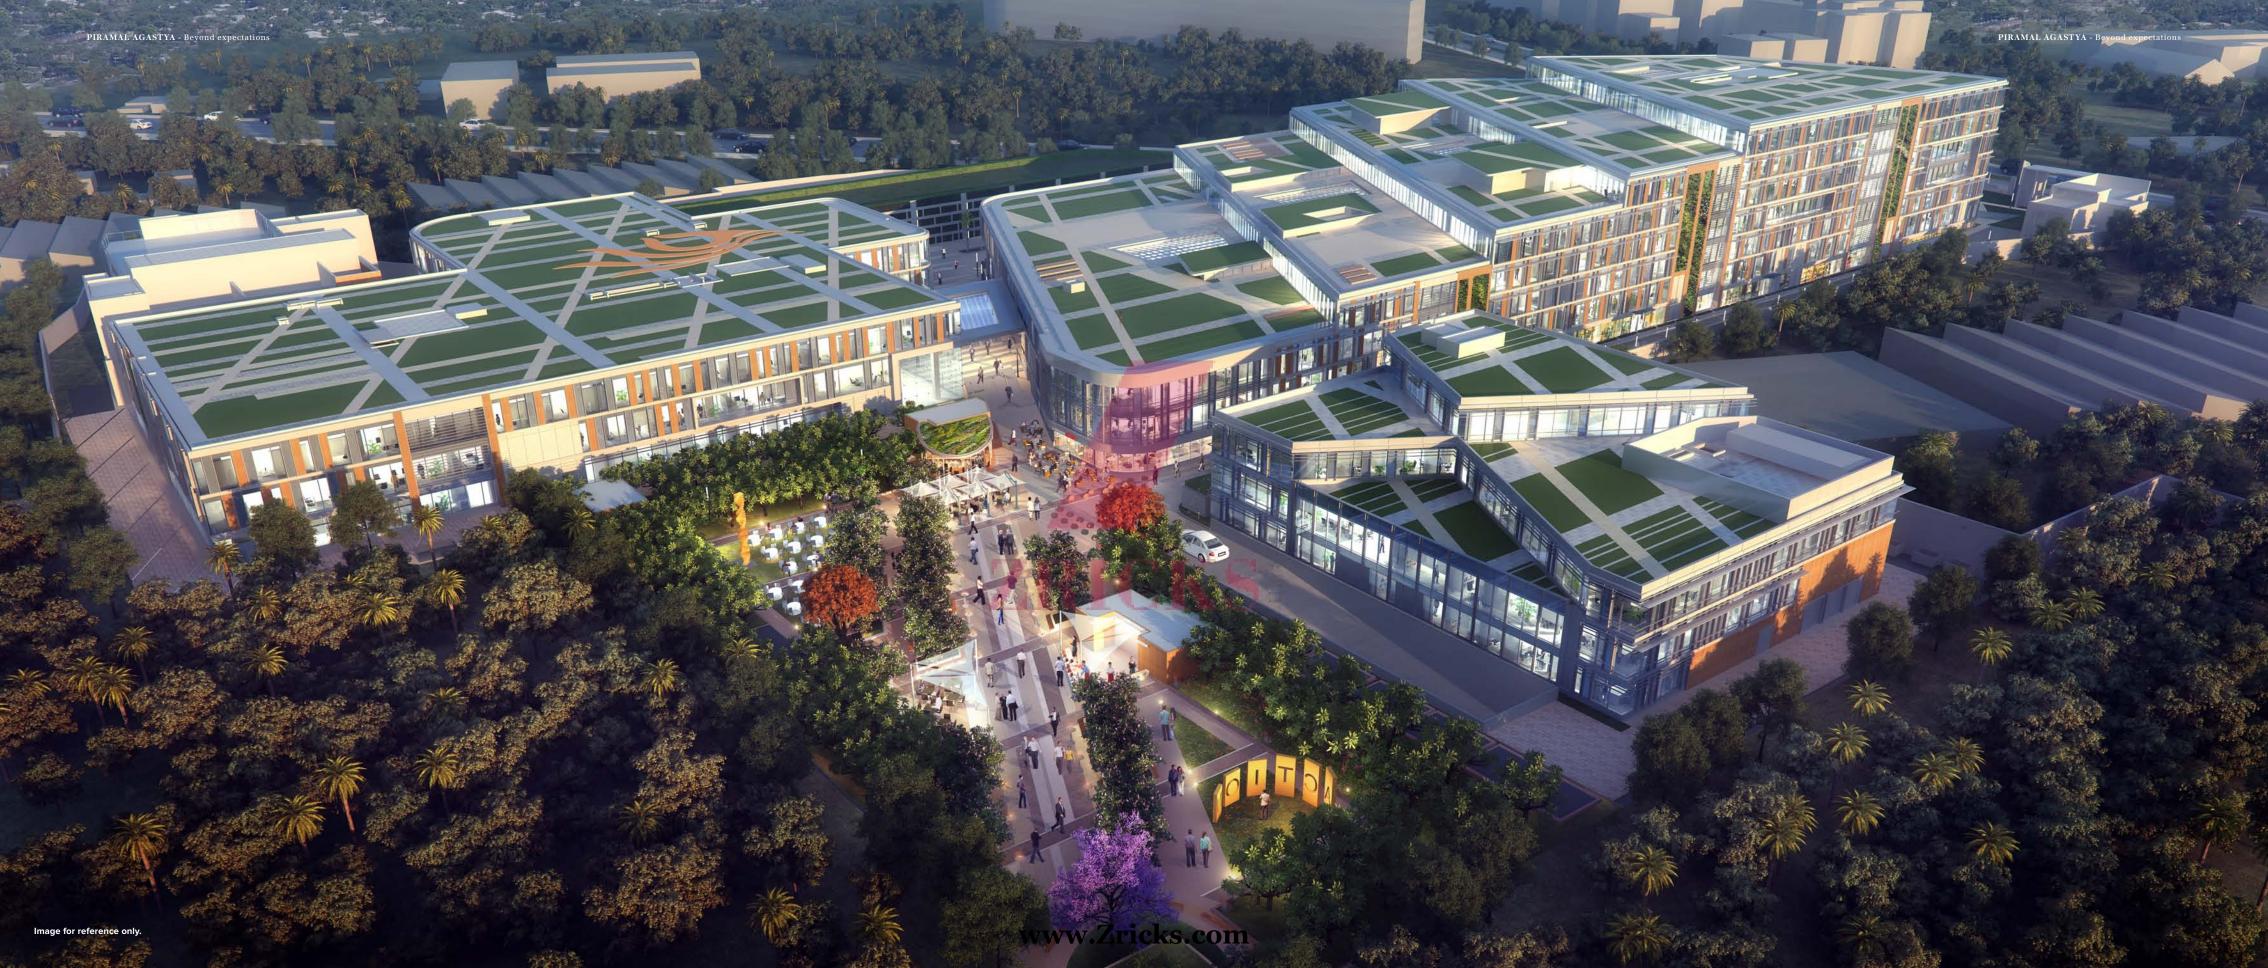

## Piramal Agastya: inspiring growth.

PIRAMAL AGASTYA BREAKS NEW GROUND AS THE BUSINESS ENVIRONMENT OF THE FUTURE.

As one of Mumbai's premier commercial addresses, Piramal Agastya offers premium office spaces that lay solid foundations for a unique business culture.

Piramal Agastya was built according to the principles of biophilic design, with respect and sensitivity for the connections between human life and nature. The result is a truly harmonious habitat which integrates the elements of life – air, light and water – to transform the urban landscape into a vibrant environment and a prosperous ecosystem. One that not only enhances the health and wellbeing of all who use it but also stimulates a deeper engagement with their surrounds while expanding possibilities beyond expectations.

### PIRAMAL AGASTYA

- Independent buildings and multi-format office spaces
- Total land parcel of 16.25 acres with over 50,000 sq ft of landscaped greenery
- Easily accessible and well connected via public transport and arterial roads
- Close to domestic and international airports, catering to a globalized business environment
- Modern retail spaces at ground floor level to cater to culinary requirements of a bustling corporate park, ranging from fine dining to quick service restaurants (QSRs)

Approx.

1 million sq.ft.

LEASABLE AREA

Over

50,000 sq.ft.

LANDSCAPED GREENERY