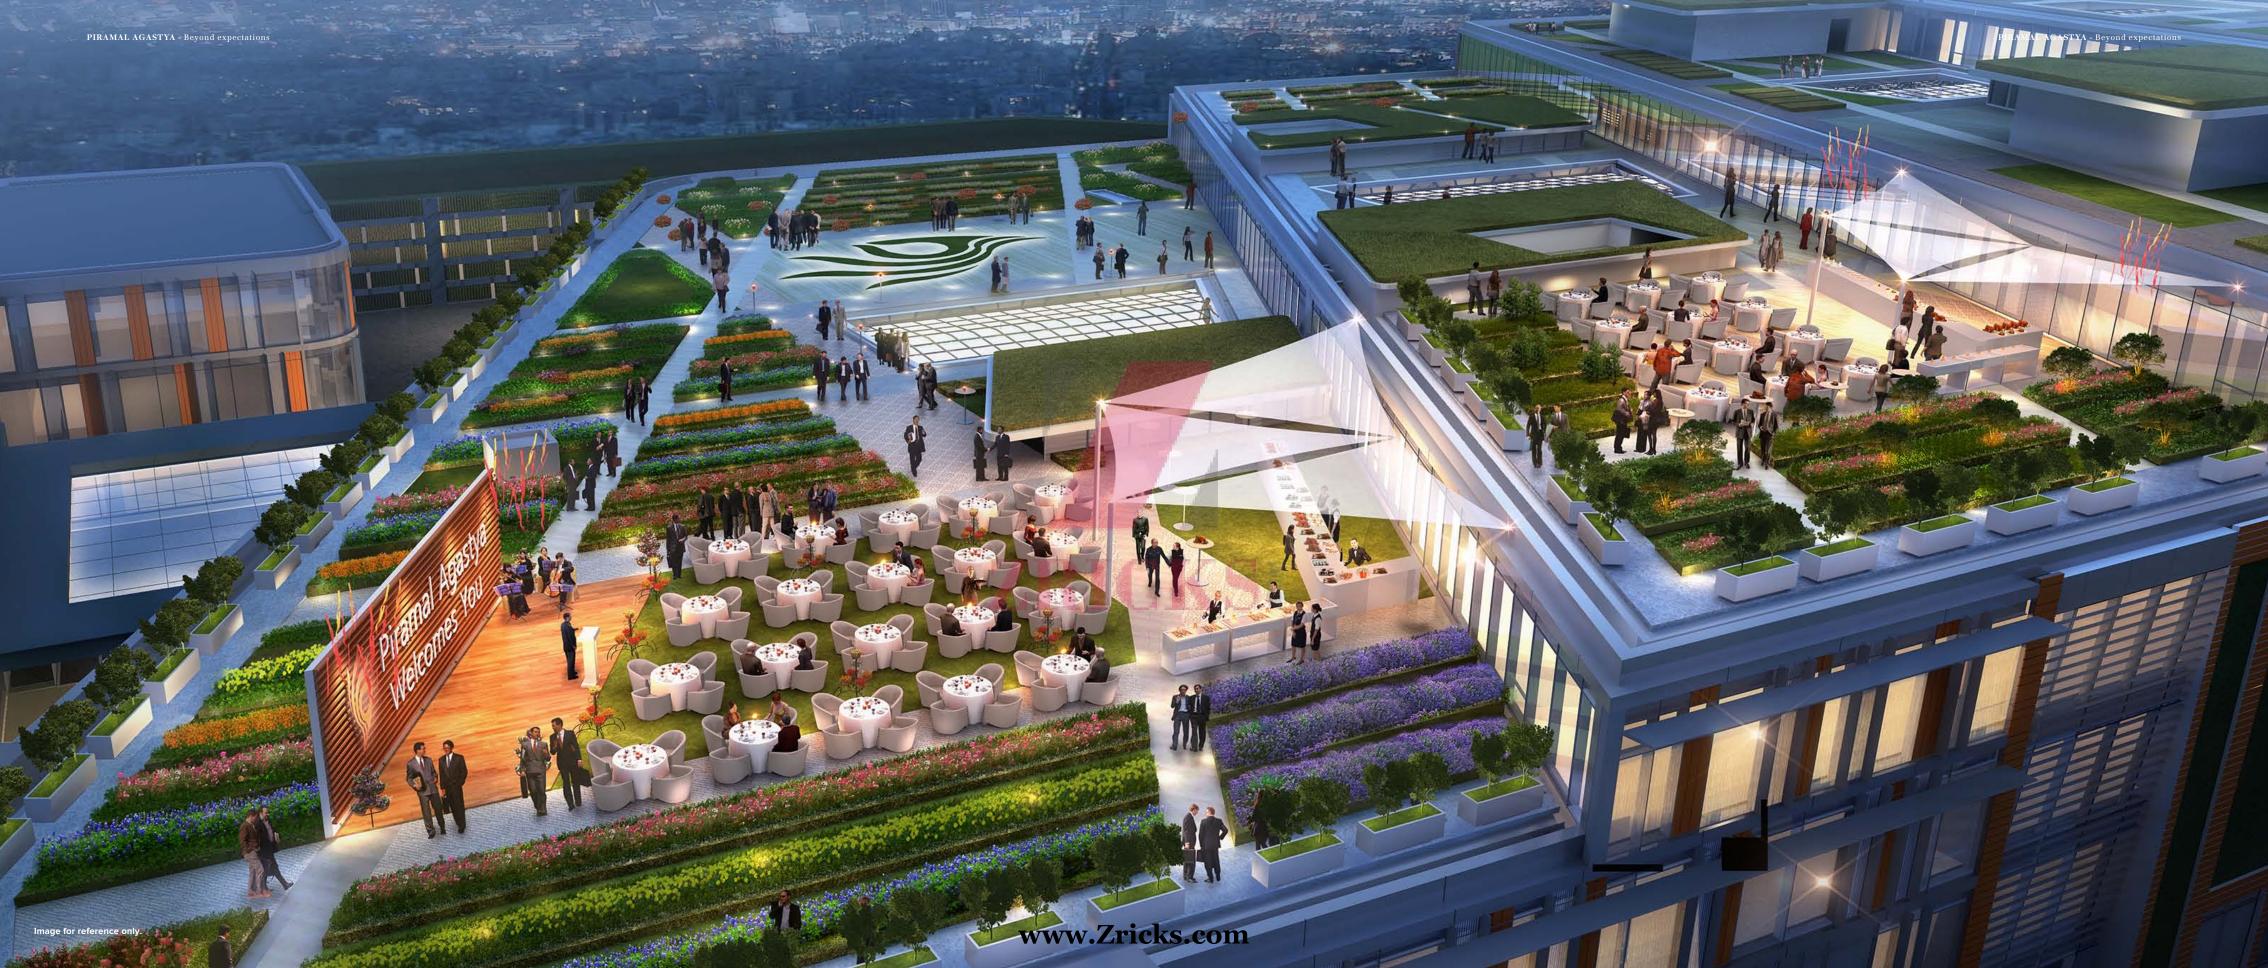

### Facilities that make hard work easy.

PIRAMAL AGASTYA IS A PERFECT ANTIDOTE TO THE HECTIC ATMOSPHERE OF MOST OF TODAY'S URBAN DEVELOPMENTS.

Designed to inspire and stimulate the mind while facilitating productivity, it provides the harmonious backdrop we believe is the bedrock of any successful business. Coupled, of course, with world-class facilities such as centralized air-conditioning, multi-level parking, food and beverage retailers and ATMs.

### **GROUND FLOOR**

The iconic green walls of the main entrance and double-height ceilings, imported materials and high-grade finishings of the respective lobbies create a luxurious first impression. On the concourse employees can enjoy quality catering from premium food and beverage brands.