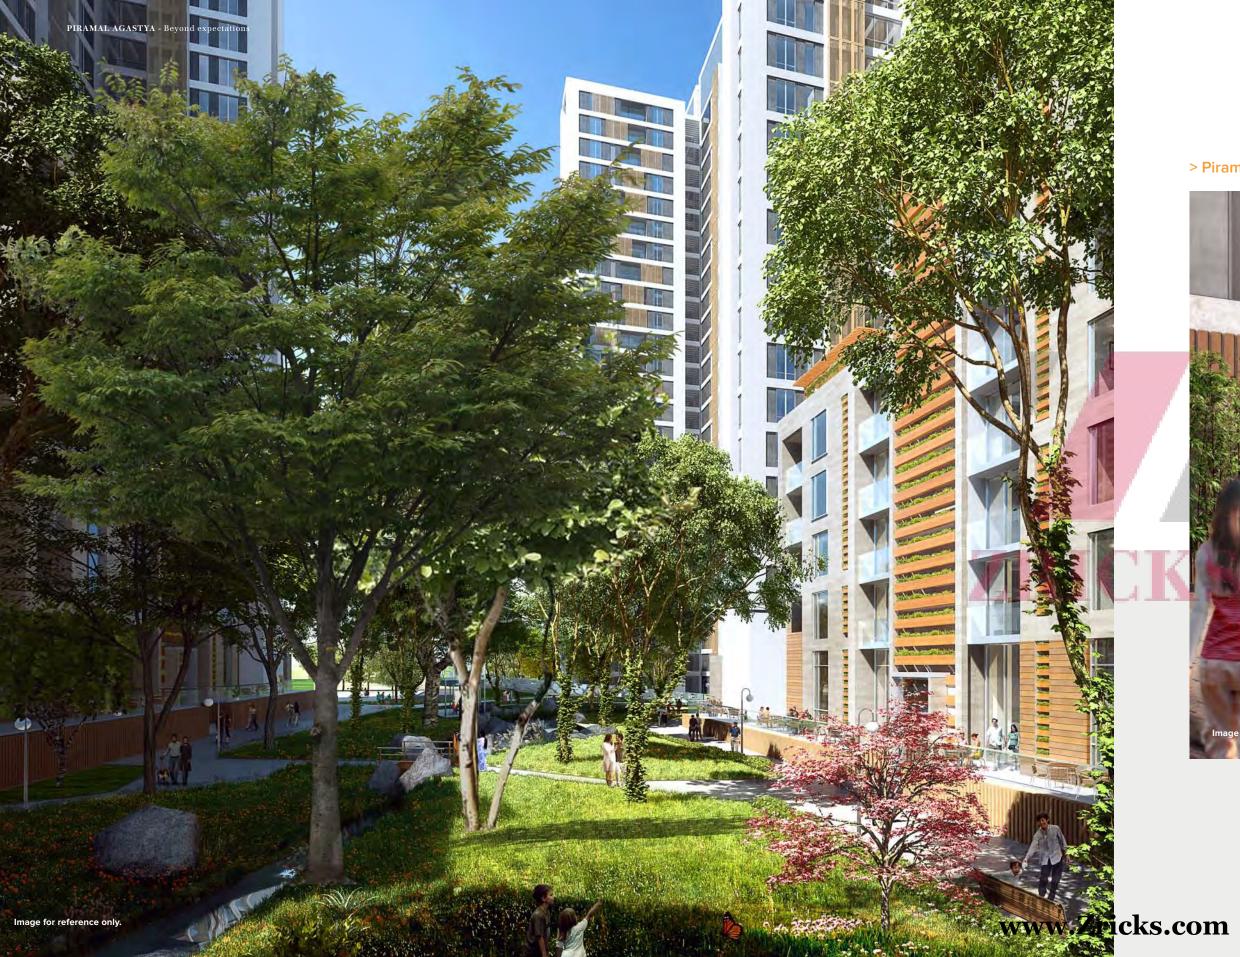

Piramal Agastya was built according to the principles of biophilic design, with respect and sensitivity for the connections between human life and nature. The result is a truly harmonious habitat which integrates the elements of life – air, light and water – to transform the urban landscape into a vibrant environment and a prosperous ecosystem. One that not only enhances the health and wellbeing of all who use it but also stimulates a deeper engagement with their surrounds while expanding possibilities beyond expectations.

### PIRAMAL AGASTYA

- Independent buildings and multi-format office spaces
- Total land parcel of 16.25 acres with over 50,000 sq ft of landscaped greenery
- Easily accessible and well connected via public transport and arterial roads
- Close to domestic and international airports, catering to a globalized business environment
- Modern retail spaces at ground floor level to cater to culinary requirements of a bustling corporate park, ranging from fine dining to quick service restaurants (QSRs)