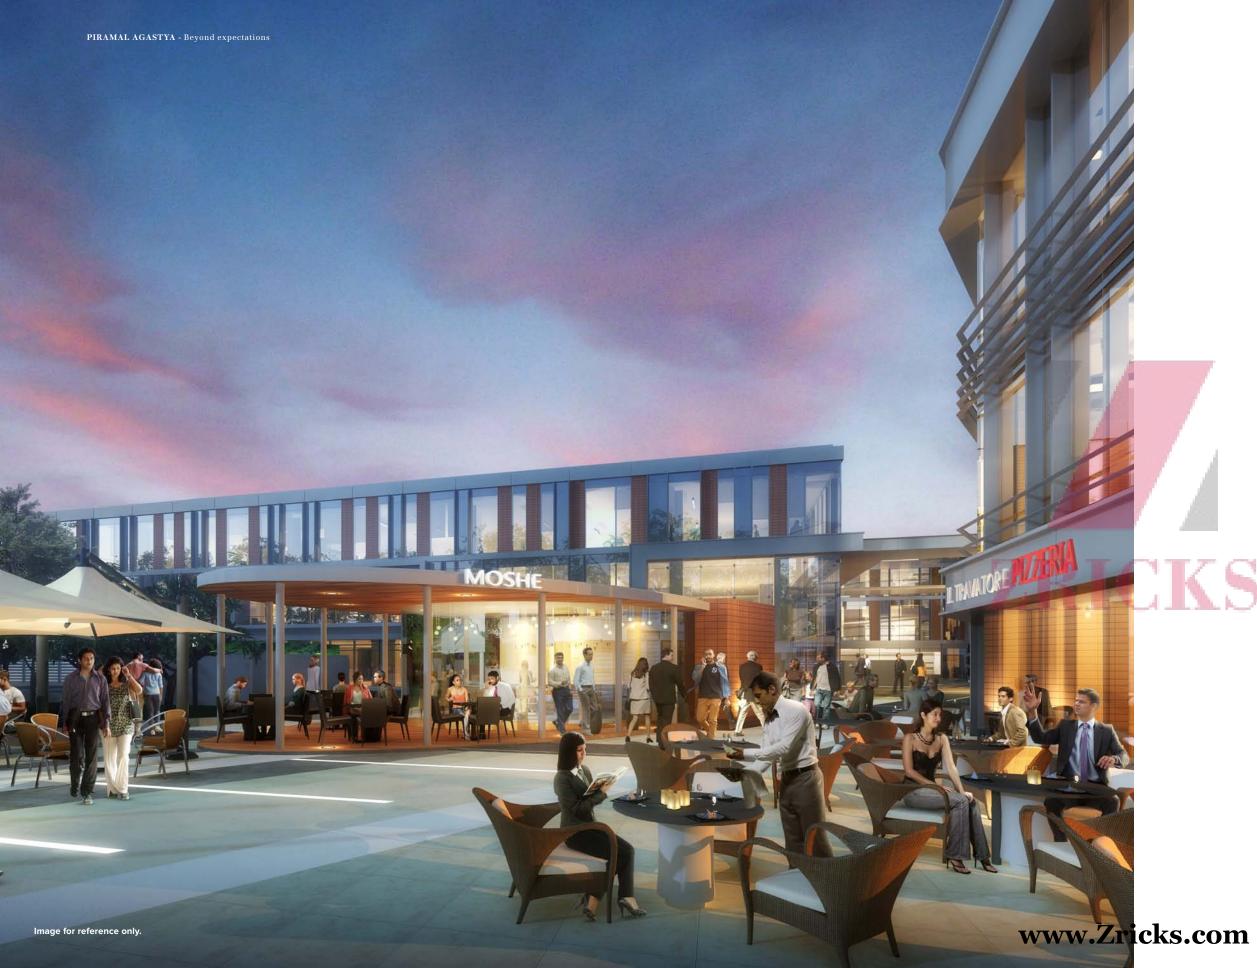

### PIRAMAL AGASTYA

- Independent buildings and multi-format office spaces
- Total land parcel of 16.25 acres with over 50,000 sq ft of landscaped greenery
- Easily accessible and well connected via public transport and arterial roads
- Close to domestic and international airports, catering to a globalized business environment
- Modern retail spaces at ground floor level to cater to culinary requirements of a bustling corporate park, ranging from fine dining to quick service restaurants (QSRs)

### Facilities that make hard work easy.

PIRAMAL AGASTYA IS A PERFECT ANTIDOTE TO THE HECTIC ATMOSPHERE OF MOST OF TODAY'S URBAN DEVELOPMENTS.

Designed to inspire and stimulate the mind while facilitating productivity, it provides the harmonious backdrop we believe is the bedrock of any successful business. Coupled, of course, with world-class facilities such as centralized air-conditioning, multi-level parking, food and beverage retailers and ATMs.

### **GROUND FLOOR**

The iconic green walls of the main entrance and double-height ceilings, imported materials and high-grade finishings of the respective lobbies create a luxurious first impression. On the concourse employees can enjoy quality catering from premium food and beverage brands.