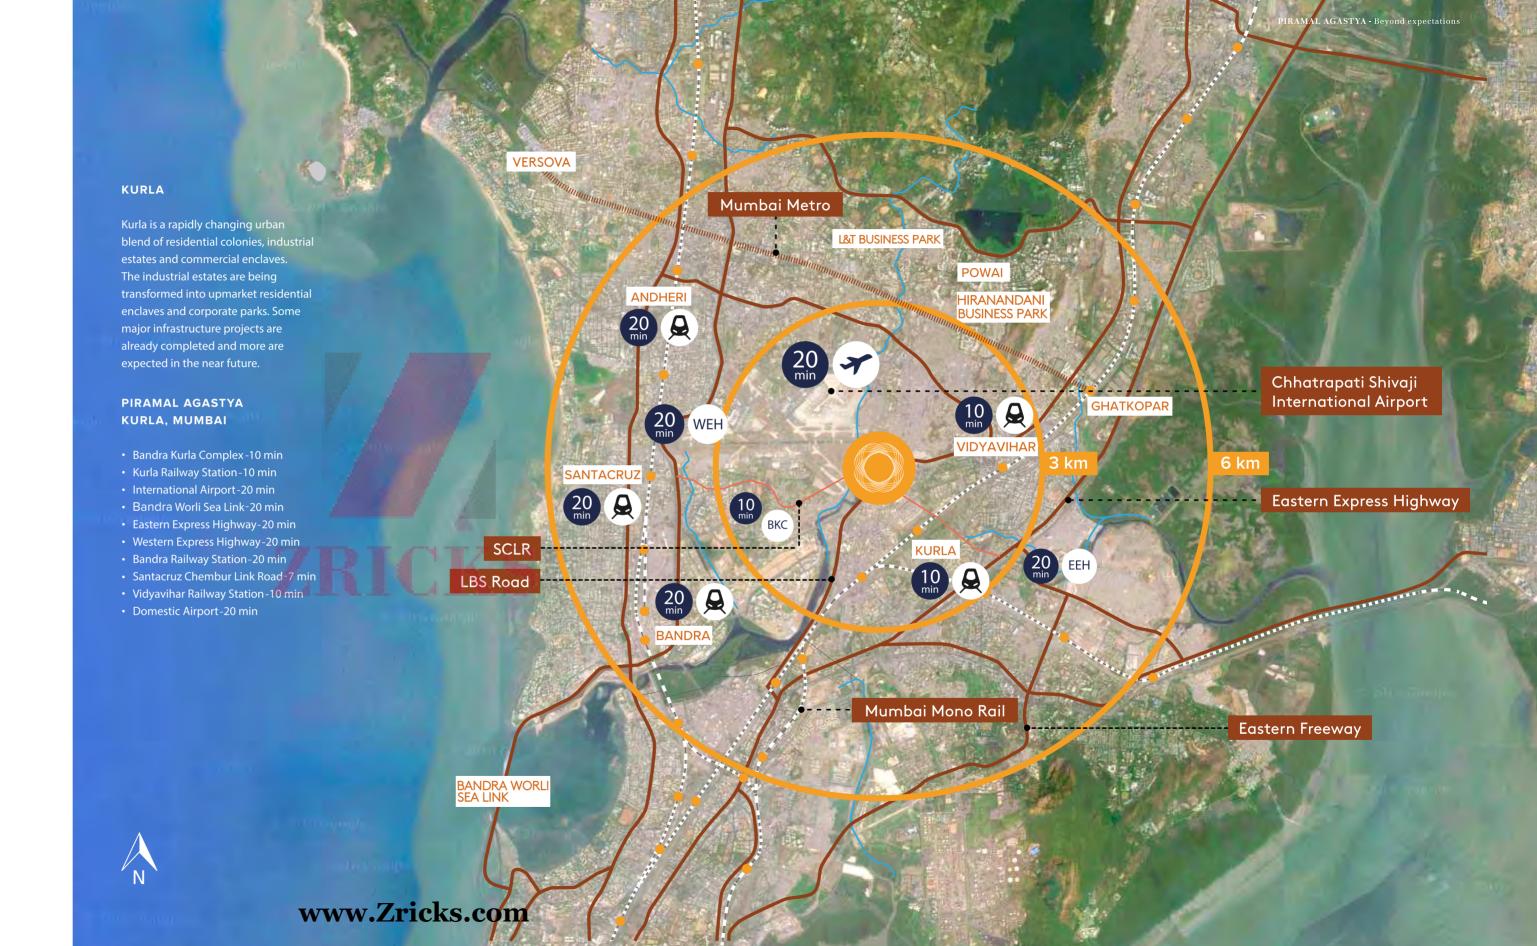

### Minutes from the city, yet a world apart.

Piramal Agastya is located in the Kurla district and is accessible from all parts of the city by road and rail. This area is rich in vitality and plays host to numerous landmarks and key commercial developments.

## So many roads to a new way of thinking.

YOUR TARGETS SHOULD BE CHALLENGING TO REACH, BUT NOT YOUR OFFICES. PIRAMAL AGASTYA IS **EXCEPTIONALLY WELL**CONNECTED FROM EVERY DIRECTION. SEVERAL MOTORWAYS AND RAILWAYS SMOOTHLY LEAD LOCAL COMMUTERS TO THEIR DESTINATION WHILE INTERNATIONAL VISITORS ONLY NEED A 20-MINUTE DRIVE FROM THE INTERNATIONAL AIRPORT.

### Where connections come naturally.

Piramal Agastya offers unique competitive advantages thanks to its superlative location in the heart of one of Mumbai's most affluent commercial districts. The Bandra Kurla Complex and Powai business district are both within a 5 mile radius while Phoenix Market City and R City Mall offer premium retail opportunities with brands such as Calvin Klein, Tommy Hilfiger and Steve Madden. The complex is also within a stone's throw of the Grand Hyatt and other 5-star hotels.