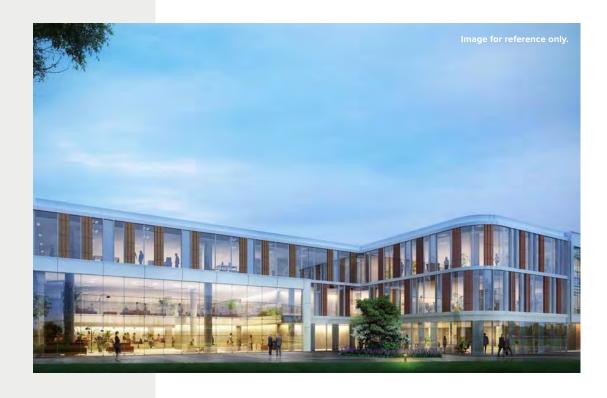

## Piramal Agastya: inspiring growth.

PIRAMAL AGASTYA BREAKS NEW GROUND AS THE BUSINESS ENVIRONMENT OF THE FUTURE.

As one of Mumbai's premier commercial addresses, Piramal Agastya offers premium office spaces that lay solid foundations for a unique business culture.

### PIRAMAL AGASTYA

- Independent buildings and multi-format office spaces
- Total land parcel of 16.25 acres with over 50,000 sq ft of landscaped greenery
- Easily accessible and well connected via public transport and arterial roads
- Close to domestic and international airports, catering to a globalized business environment
- Modern retail spaces at ground floor level to cater to culinary requirements of a bustling corporate park, ranging from fine dining to quick service restaurants (QSRs)

Approx.

1 million sq.ft.

LEASABLE AREA

Over

50,000 sq.ft.

LANDSCAPED GREENERY