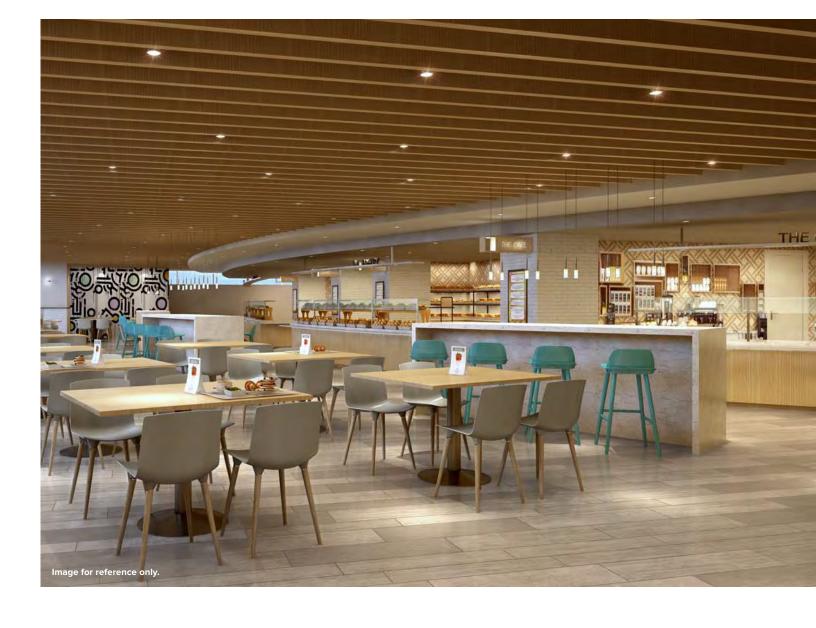

### PIRAMAL AGASTYA

- Independent buildings and multi-format office spaces
- Total land parcel of 16.25 acres with over 50,000 sq ft of landscaped greenery
- Easily accessible and well connected via public transport and arterial roads
- Close to domestic and international airports, catering to a globalized business environment
- Modern retail spaces at ground floor level to cater to culinary requirements of a bustling corporate park, ranging from fine dining to quick service restaurants (QSRs)

### **GROUND FLOOR**

The iconic green walls of the main entrance and double-height ceilings, imported materials and high-grade finishings of the respective lobbies create a luxurious first impression. On the concourse employees can enjoy quality catering from premium food and beverage brands.