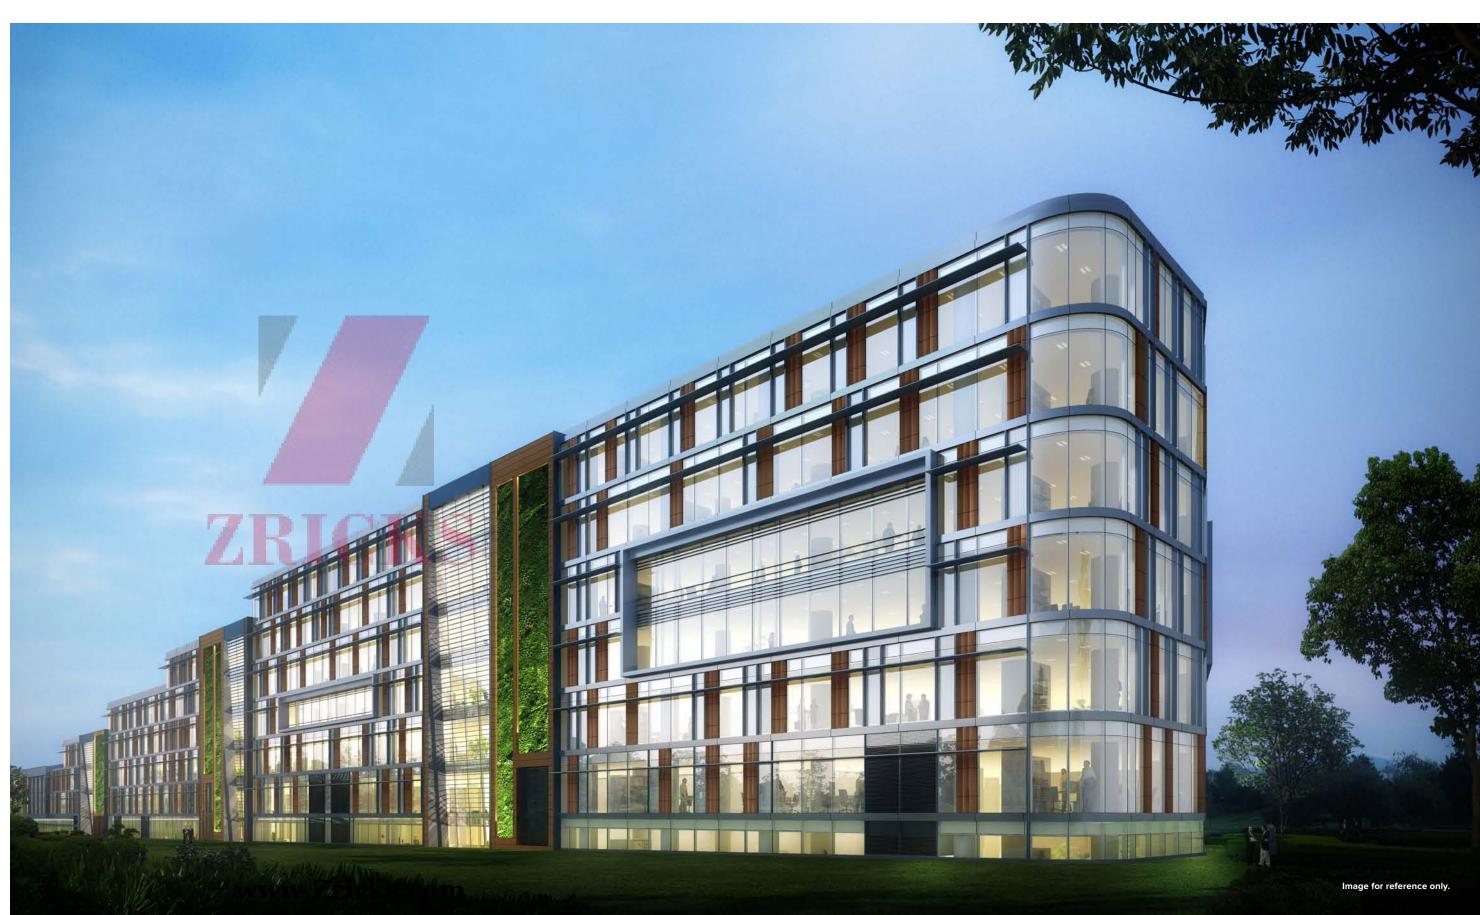

## Piramal Agastya: inspiring growth.

PIRAMAL AGASTYA BREAKS NEW GROUND AS THE BUSINESS ENVIRONMENT OF THE FUTURE.

As one of Mumbai's premier commercial addresses, Piramal Agastya offers premium office spaces that lay solid foundations for a unique business culture.

Piramal Agastya was built according to the principles of biophilic design, with respect and sensitivity for the connections between human life and nature. The result is a truly harmonious habitat which integrates the elements of life – air, light and water – to transform the urban landscape into a vibrant environment and a prosperous ecosystem. One that not only enhances the health and wellbeing of all who use it but also stimulates a deeper engagement with their surrounds while expanding possibilities beyond expectations.

### FAÇADE

Piramal Agastya's striking glass façade was designed by the renowned architectural bureau CallisonRTKL. It scales the full height of the building, bathing the interior spaces in natural daylight, while the high-performance, laminated double glazing shields the offices from exterior sound and heat.