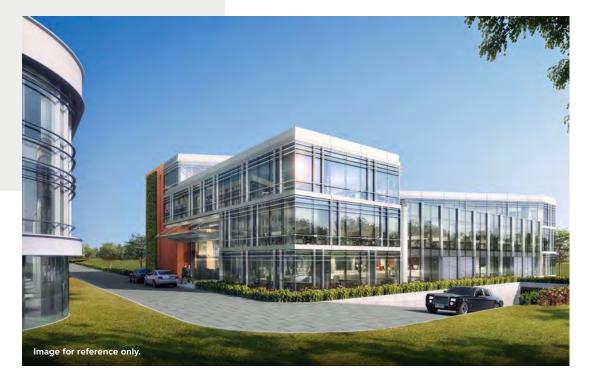

### PIRAMAL AGASTYA

- Independent buildings and multi-format office spaces
- Total land parcel of 16.25 acres with over 50,000 sq ft of landscaped greenery
- Easily accessible and well connected via public transport and arterial roads
- Close to domestic and international airports, catering to a globalized business environment
- Modern retail spaces at ground floor level to cater to culinary requirements of a bustling corporate park, ranging from fine dining to quick service restaurants (QSRs)

Approx.

1 million sq.ft.

LEASABLE AREA

Over

50,000 sq.ft.

LANDSCAPED GREENERY