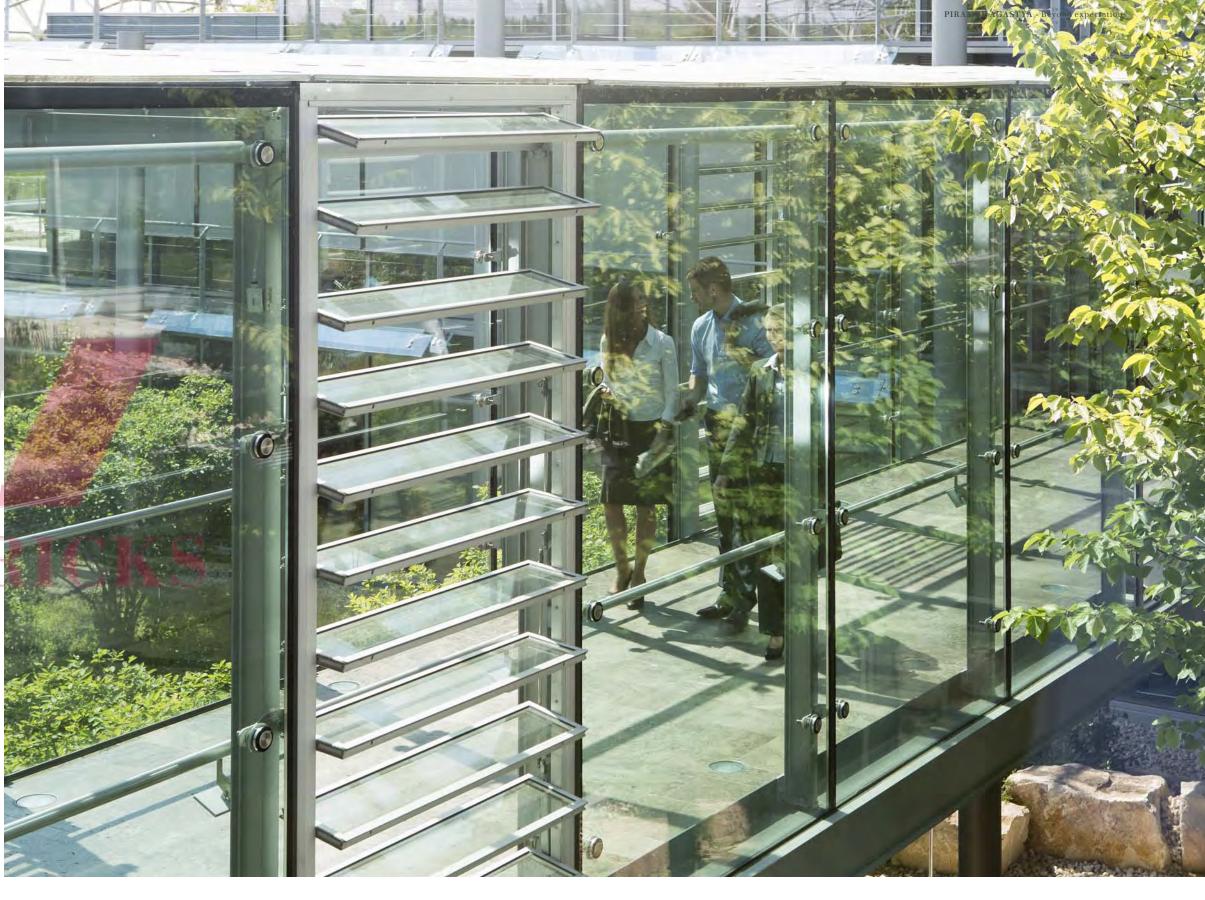

Piramal Agastya was built according to the principles of biophilic design, with respect and sensitivity for the connections between human life and nature. The result is a truly harmonious habitat which integrates the elements of life – air, light and water – to transform the urban landscape into a vibrant environment and a prosperous ecosystem. One that not only enhances the health and wellbeing of all who use it but also stimulates a deeper engagement with their surrounds while expanding possibilities beyond expectations.

### FAÇADE

Piramal Agastya's striking glass façade was designed by the renowned architectural bureau CallisonRTKL. It scales the full height of the building, bathing the interior spaces in natural daylight, while the high-performance, laminated double glazing shields the offices from exterior sound and heat.

## Exceptional vision; unique perspective.

HUMAN EVOLUTION IS DEEPLY CONNECTED TO THAT OF NATURE.

STEMMING FROM AN INNATE URGE TO INTERACT WITH OTHER

FORMS OF LIFE.

This insight lies at the core of biophilic design: the conscientious attempt to integrate our innate affinity for natural systems and processes into the design of our built environment. In order to breathe new life into our urban environment while striking the perfect balance between the constraints of business, culture, community, history and the environment.