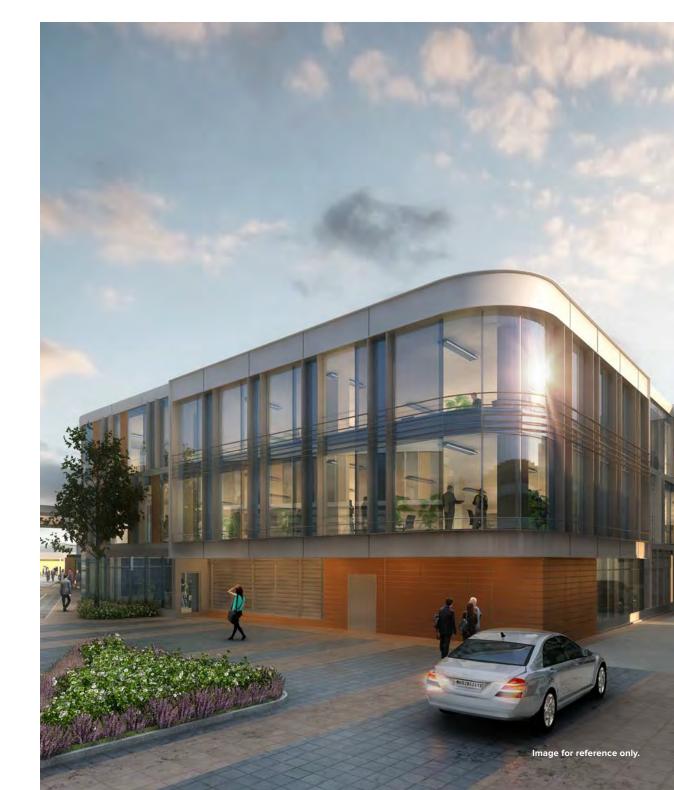

### FAÇADE

Piramal Agastya's striking glass façade was designed by the renowned architectural bureau CallisonRTKL. It scales the full height of the building, bathing the interior spaces in natural daylight, while the high-performance, laminated double glazing shields the offices from exterior sound and heat.

## Piramal Agastya: inspiring growth.

PIRAMAL AGASTYA BREAKS NEW GROUND AS THE BUSINESS ENVIRONMENT OF THE FUTURE.

As one of Mumbai's premier commercial addresses, Piramal Agastya offers premium office spaces that lay solid foundations for a unique business culture.