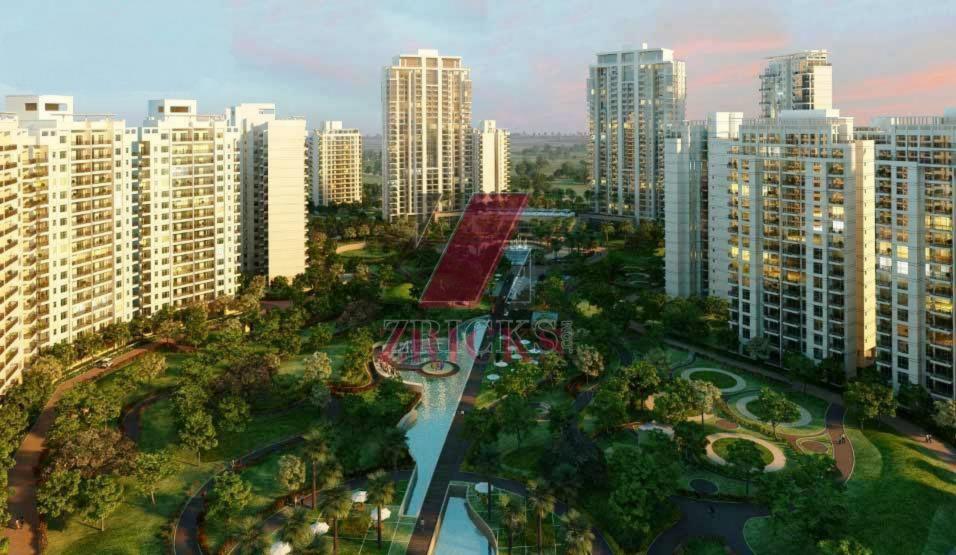

## LOCATION MAP

CENTRAL PARK II IS LOCATED IN SECTOR 48, JUST 10 MINUTES DRIVE FROM THE MALLS AND THE MAIN BUSINESS DISTRICT OF GURGAON.