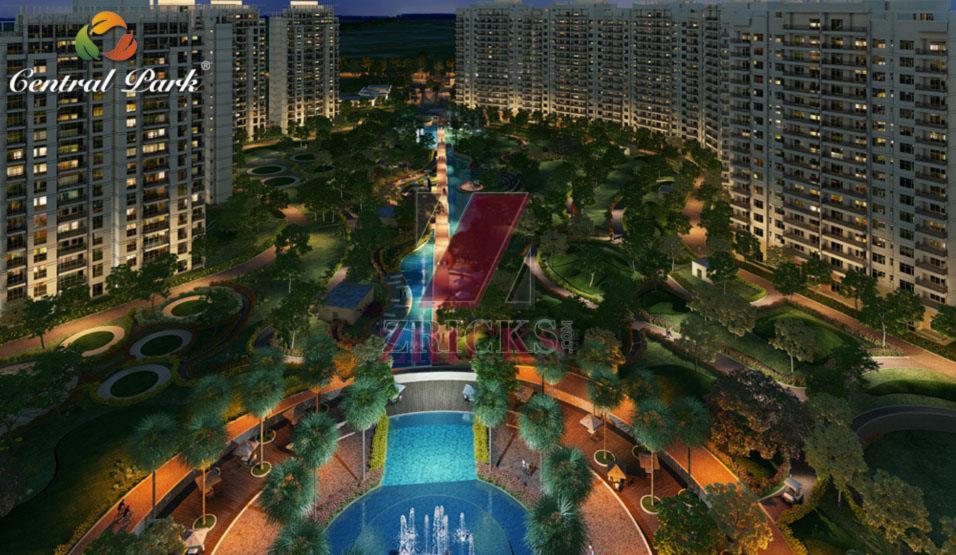

## LOCATION MAP

CENTRAL PARK II IS LOCATED IN SECTOR 48, JUST 10 MINUTES DRIVE FROM THE MALLS AND THE MAIN BUSINESS DISTRICT OF GURGAON.