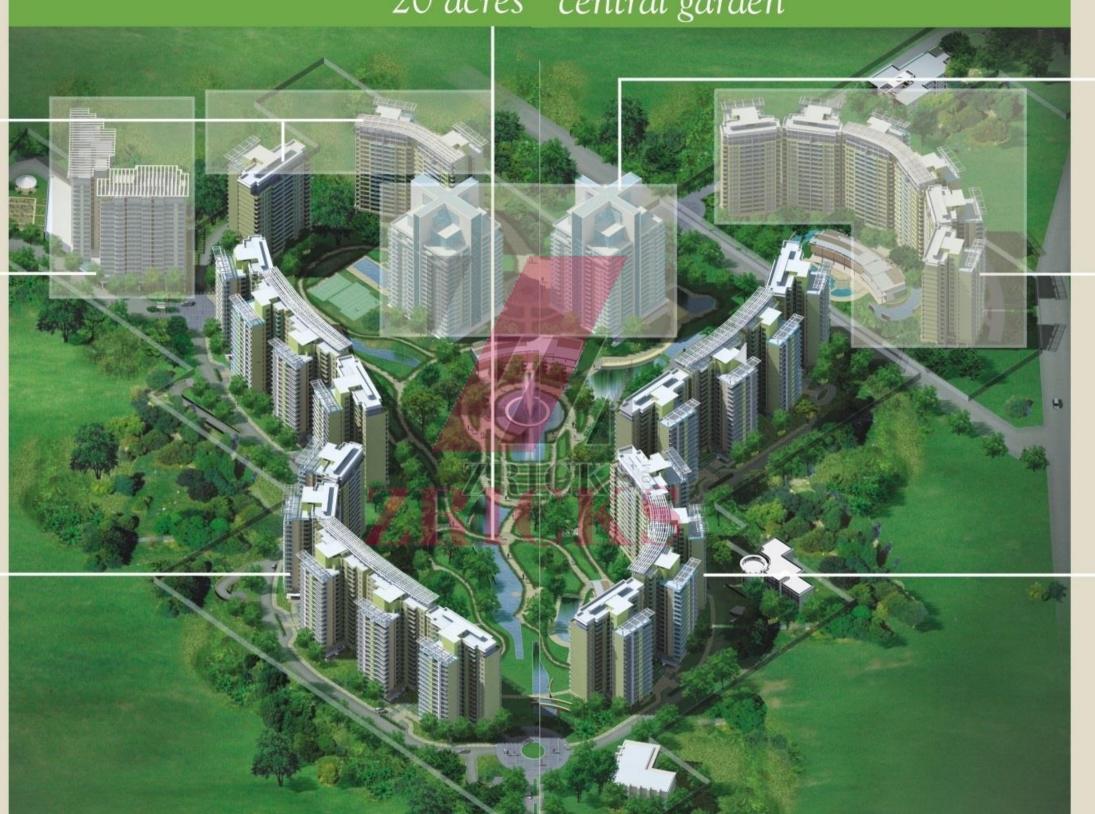

## 20 acres central garden

BELLEVUE Tower 7 - 9

THE ROOM

BELGRAVIA Tower 10 - 19

BELAIR

BELLEVUE Tower 1 - 6

BELGRAVIA Tower 20 - 27