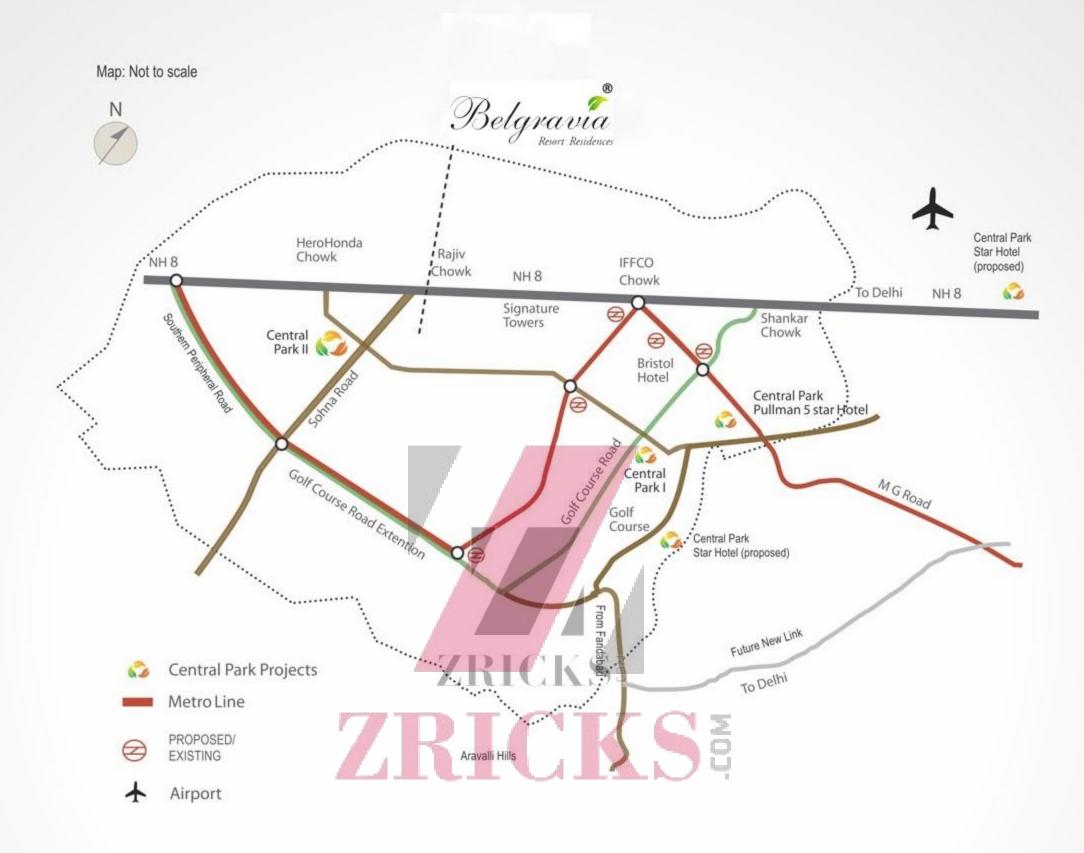

## LOCATION MAP

CENTRAL PARK II IS LOCATED IN SECTOR 48, JUST 10 MINUTES DRIVE FROM THE MALLS AND THE MAIN BUSINESS DISTRICT OF GURGAON.

## DISTANCES AS APPROXIMATED

| Metro Station (HUDA City Centre)   | 10 minutes | Shriram School                                      | 10 minutes |
|------------------------------------|------------|-----------------------------------------------------|------------|
| IGI Airport                        | 20 minutes | Management Development Institute (MDI)              | 10 minutes |
| Gurgaon Railway Station            | 15 minutes | Medicity                                            | 5 minutes  |
| IFFCO Chowk                        | 10 minutes | Artemis Hospital                                    | 5 minutes  |
| Rajiv Chowk                        | 5 minutes  | Shankar Chowk                                       | 12 minutes |
| Central Park Chowk (Subhash Chowk) | 1 minute   | Max Hospital                                        | 10 minutes |
| City Centre                        | 10 minutes | Central Park I                                      | 10 minutes |
| 18 Hole Floodlit Golf Course       | 10 minutes | Central Park Pullman (5 Star Hotel)                 | 12 minutes |
| Vasant Kunj                        | 20 minutes | Central Park Star Hotel (IGI Airport – proposed)    | 20 minutes |
| Dhaula Kuan                        | 25 minutes | Central Park Star Hotel (Faridabad Road – proposed) | 15 minutes |
| GD Goenka School                   | 15 minutes |                                                     |            |