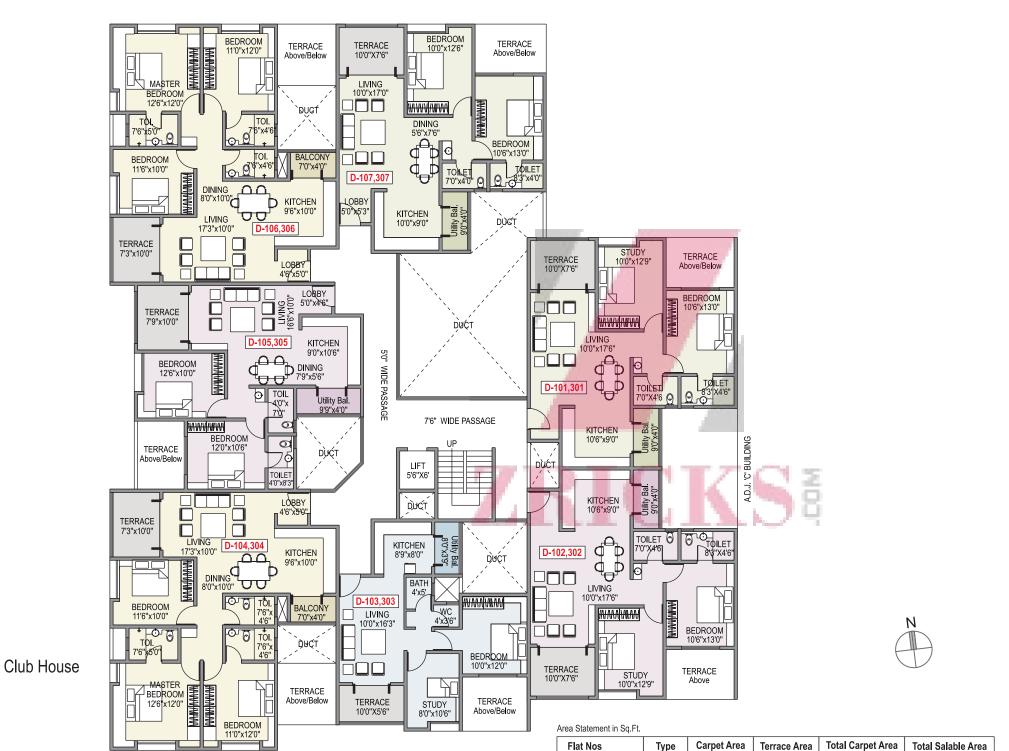

# **BUILDING - B**

### 1ST & 3RD FLOOR PLAN

Vehicle Free Zone

Area Statement in Sq.Ft.

| Flat Nos                        | Type  | Carpet Area | Terrace Area | Total Carpet Area | Total Salable Area |
|---------------------------------|-------|-------------|--------------|-------------------|--------------------|
| 101,301,102,302,105,305,106,306 | 2 bhk | 681         | 53           | 734               | 977                |
| 103,303,104,304                 | 1 bhk | 468         | 62           | 530               | 705                |
| 107,307                         | 1 bhk | 504         | 46           | 550               | 731                |