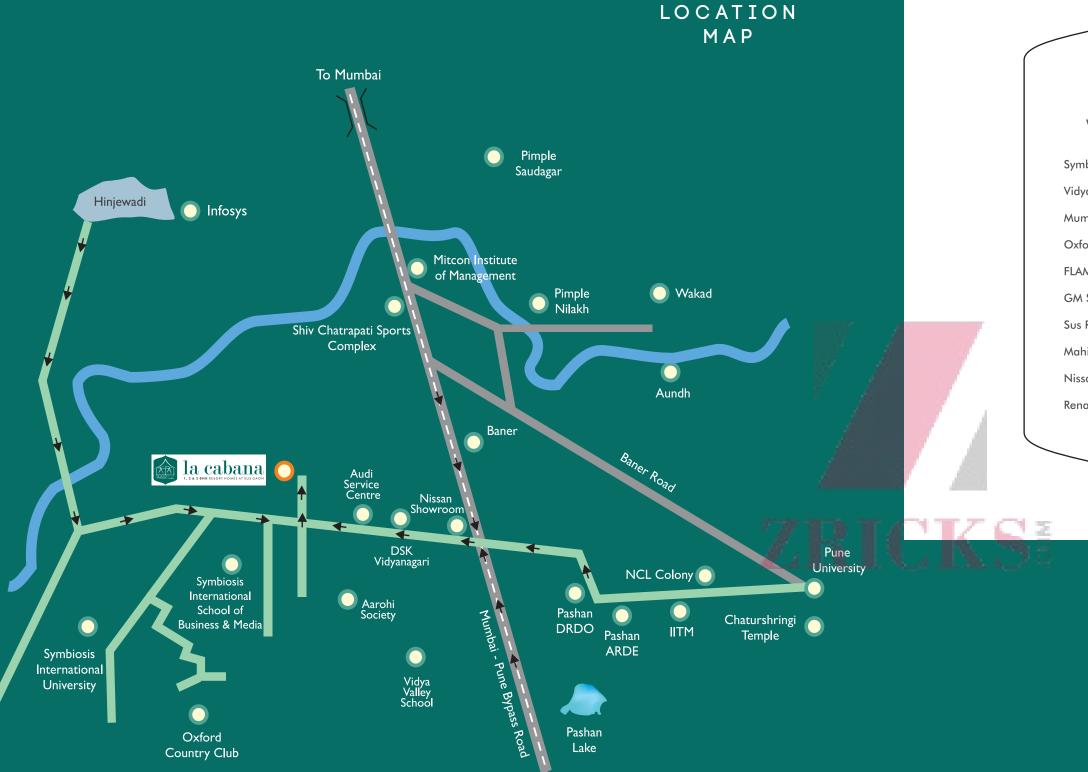

## ESCAPE TO SUS GAON

La Cabana is conveniently located on the Sus-Hinjewadi Road. Sus Gaon – a locality that's quiet, green and scenic. With a view of hills in the distance, Sus Gaon provides a leisurely living experience.

Yet, Sus Gaon offers excellent connectivity and easy access to the Hinjewadi IT Park, prominent schools & colleges, hospitals, markets & malls, entertainment, hotels & restaurants, Government institutions, etc. Pashan, Aundh, Baner, Balewadi, PCMC and the Expressway are all within a 15 minutes drive.

Entrance gate with watchman's cabin with multiple security checks

and intercom facility

**SECURITY**: Elcom/Equivalent video door phone with access card entry

controls

To Bengaluru

Within 5 mins

Symbiosis Knowledge Village

Vidya Valley School

Mumbai-Bengaluru Highway

Oxford Golf Course

FLAME University

GM Showroom

Sus Road

Mahindra Showroom

Nissan Showroom

Renault Showroom

Within 0 mins

Hinjewadi IT Park

Chandani Chowk

Pashan

Mercedes Showroom

Sus Road Main Market

Sadanand Hotel

Crystal Honda

DSK Toyota

Om Hospital

Bavdhan Hospital

More Departmental Store

VITS Hotel

Balewadi Sports Stadium

Within 20 mins

**Pune University** 

Pancard Club

Orchid School

D-Mart

**VIBGYOR High School** 

Sayaji Hotel

Holiday Inn

Courtyard Marriott

Indira Institute of Management

Baner

Loyola High School

Food Bazaar

Sentosa Water Park