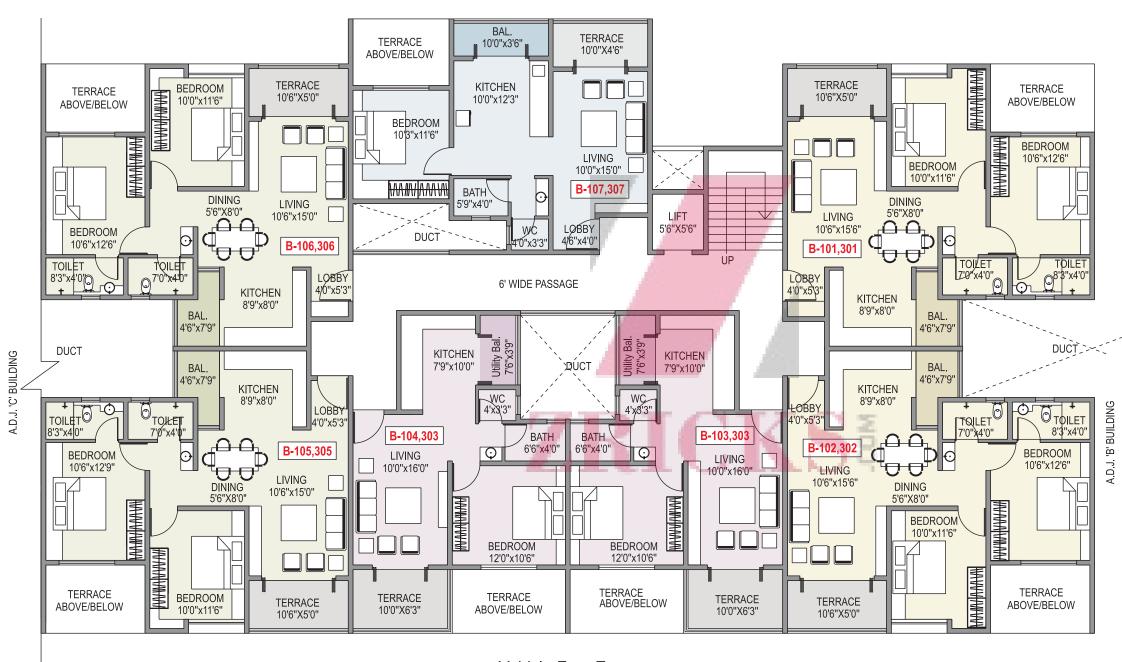

# **BUILDING - B**

### 1ST & 3RD FLOOR PLAN

Vehicle Free Zone

Area Statement in Sq.Ft.

| Flat Nos                        | Type  | Carpet Area | Terrace Area | Total Carpet Area | Total Salable Area |
|---------------------------------|-------|-------------|--------------|-------------------|--------------------|
| 101,301,102,302,105,305,106,306 | 2 bhk | 681         | 53           | 734               | 977                |
| 103,303,104,304                 | 1 bhk | 468         | 62           | 530               | 705                |
| 107,307                         | 1 bhk | 504         | 46           | 550               | 731                |