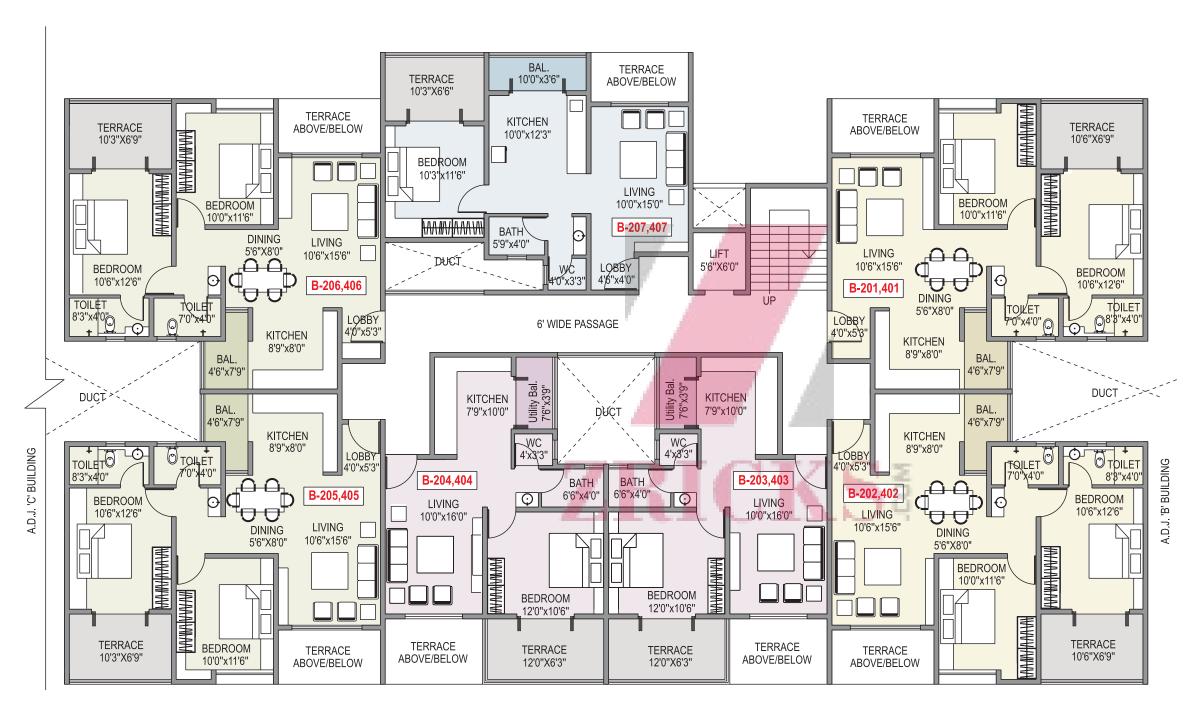

# **BUILDING - B**

#### 2ND & 4TH FLOOR PLAN

#### Vehicle Free Zone

Area Statement in Sq.Ft.

| The Catalon of the Ca |       |             |              |                   |                    |  |
|--------------------------------------------------------------------------------------------------------------------------------------------------------------------------------------------------------------------------------------------------------------------------------------------------------------------------------------------------------------------------------------------------------------------------------------------------------------------------------------------------------------------------------------------------------------------------------------------------------------------------------------------------------------------------------------------------------------------------------------------------------------------------------------------------------------------------------------------------------------------------------------------------------------------------------------------------------------------------------------------------------------------------------------------------------------------------------------------------------------------------------------------------------------------------------------------------------------------------------------------------------------------------------------------------------------------------------------------------------------------------------------------------------------------------------------------------------------------------------------------------------------------------------------------------------------------------------------------------------------------------------------------------------------------------------------------------------------------------------------------------------------------------------------------------------------------------------------------------------------------------------------------------------------------------------------------------------------------------------------------------------------------------------------------------------------------------------------------------------------------------------|-------|-------------|--------------|-------------------|--------------------|--|
| Flat Nos                                                                                                                                                                                                                                                                                                                                                                                                                                                                                                                                                                                                                                                                                                                                                                                                                                                                                                                                                                                                                                                                                                                                                                                                                                                                                                                                                                                                                                                                                                                                                                                                                                                                                                                                                                                                                                                                                                                                                                                                                                                                                                                       | Type  | Carpet Area | Terrace Area | Total Carpet Area | Total Salable Area |  |
| 201,401,202,402,205,405,206,406                                                                                                                                                                                                                                                                                                                                                                                                                                                                                                                                                                                                                                                                                                                                                                                                                                                                                                                                                                                                                                                                                                                                                                                                                                                                                                                                                                                                                                                                                                                                                                                                                                                                                                                                                                                                                                                                                                                                                                                                                                                                                                | 2 bhk | 680         | 71           | 750               | 998                |  |
| 203,403,204,404                                                                                                                                                                                                                                                                                                                                                                                                                                                                                                                                                                                                                                                                                                                                                                                                                                                                                                                                                                                                                                                                                                                                                                                                                                                                                                                                                                                                                                                                                                                                                                                                                                                                                                                                                                                                                                                                                                                                                                                                                                                                                                                | 1 bhk | 468         | 75           | 543               | 772                |  |
| 207,407                                                                                                                                                                                                                                                                                                                                                                                                                                                                                                                                                                                                                                                                                                                                                                                                                                                                                                                                                                                                                                                                                                                                                                                                                                                                                                                                                                                                                                                                                                                                                                                                                                                                                                                                                                                                                                                                                                                                                                                                                                                                                                                        | 1 bhk | 504         | 67           | 571               | 759                |  |