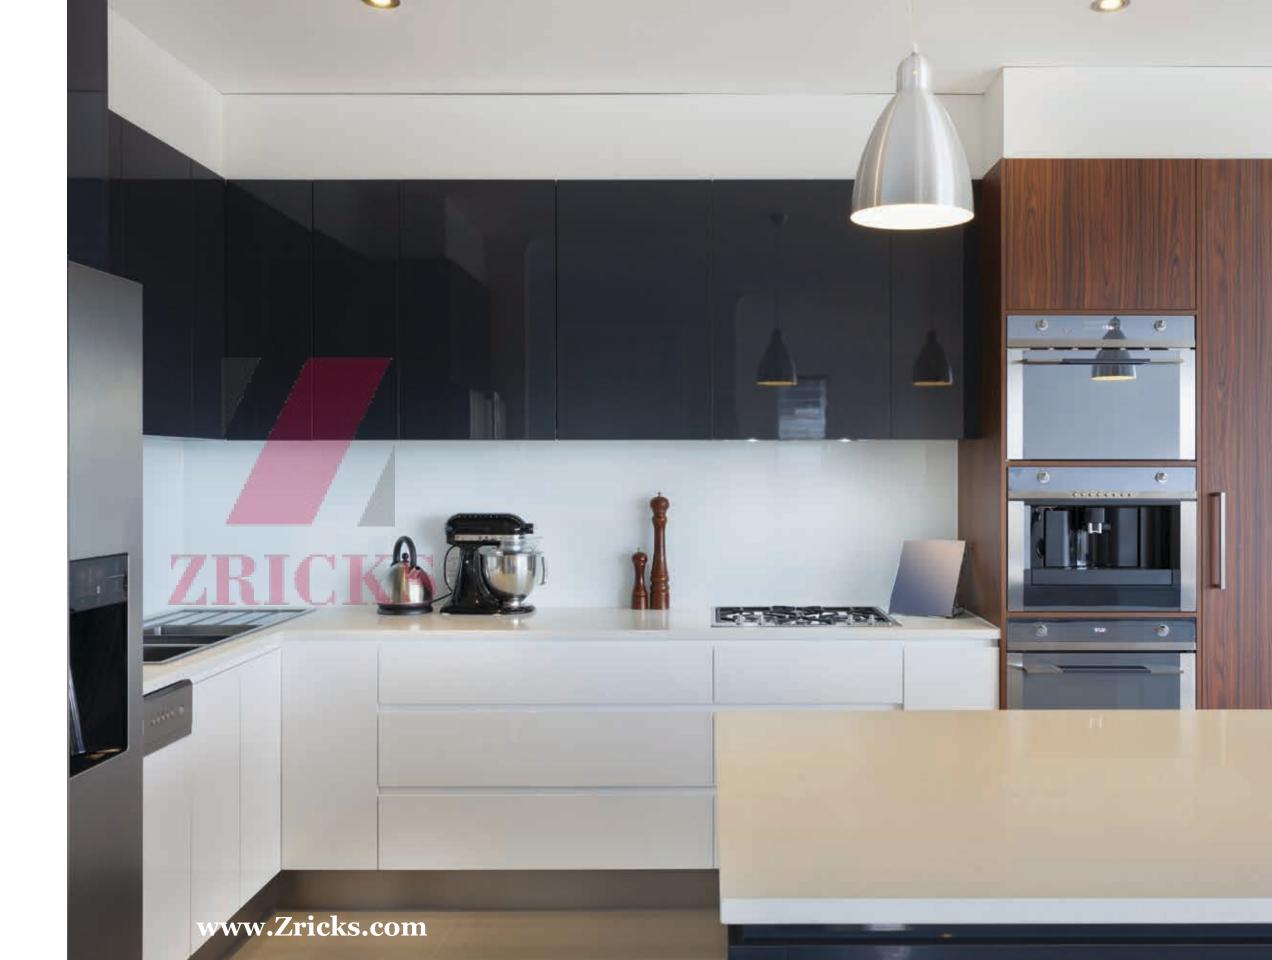

#### PREMIUM SPECIFICATIONS

**KITCHEN**: Granite kitchen platform
Glazed/Ceramic tiles dado upto 7 ft. height

ELECTRIFICATION: Concealed copper wiring with circuit breakers
Cable and telephone points in living and master bedroom
Adequate electrical points
Shuttered plug socket to avoid accidental contact
Provision for inverter with wiring done in all rooms
Genset back-up for common areas & lift
Schneider/Equivalent premium quality modular switches
Split A/C provision in living room & bedrooms
A/C points with predefined conduiting
3-phase connection for all flats
2-way switches in all bedrooms