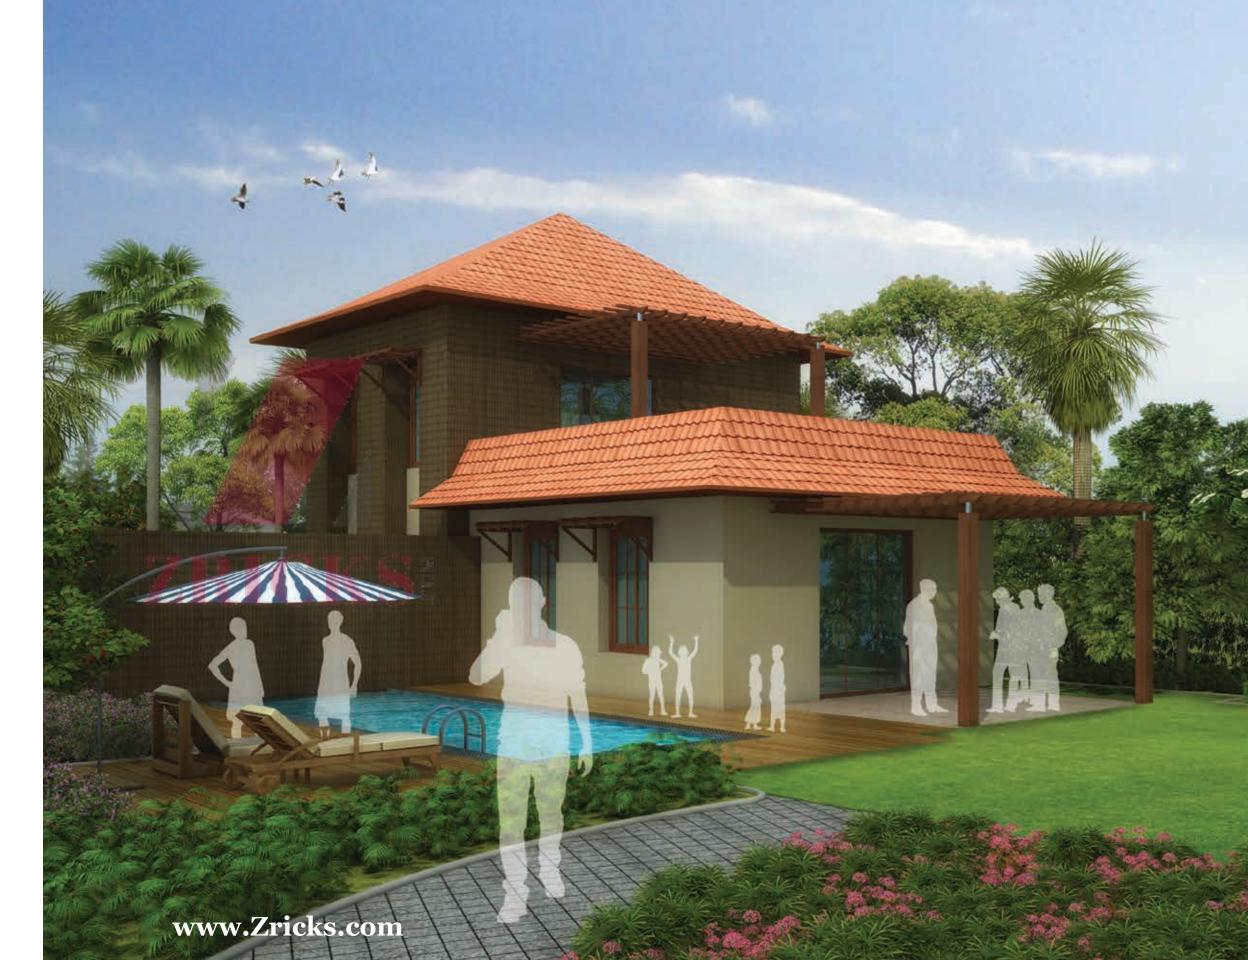

# GO PORTUGUESE, IN PUNE

Revel in Portuguese style architecture at La Cabana! Feel the luxury of a resort.

The architecture at La Cabana is reminiscent of

Goa. And the carefully landscaped surroundings will transport you to a whole new world of relaxation and bliss from the moment you step in. You'll be very much in Pune yet wonderfully far away in an ambience of resort-style luxury.

# RECREATION

- Indoor/Outdoor games
- Amphitheater
- Air-conditioned gymnasium
- Aerobics area
- Lap pool
- Children's play area
- Senior citizens' Park
- Internationally styled tropical landscaping
- Music walkway
- Public Address System