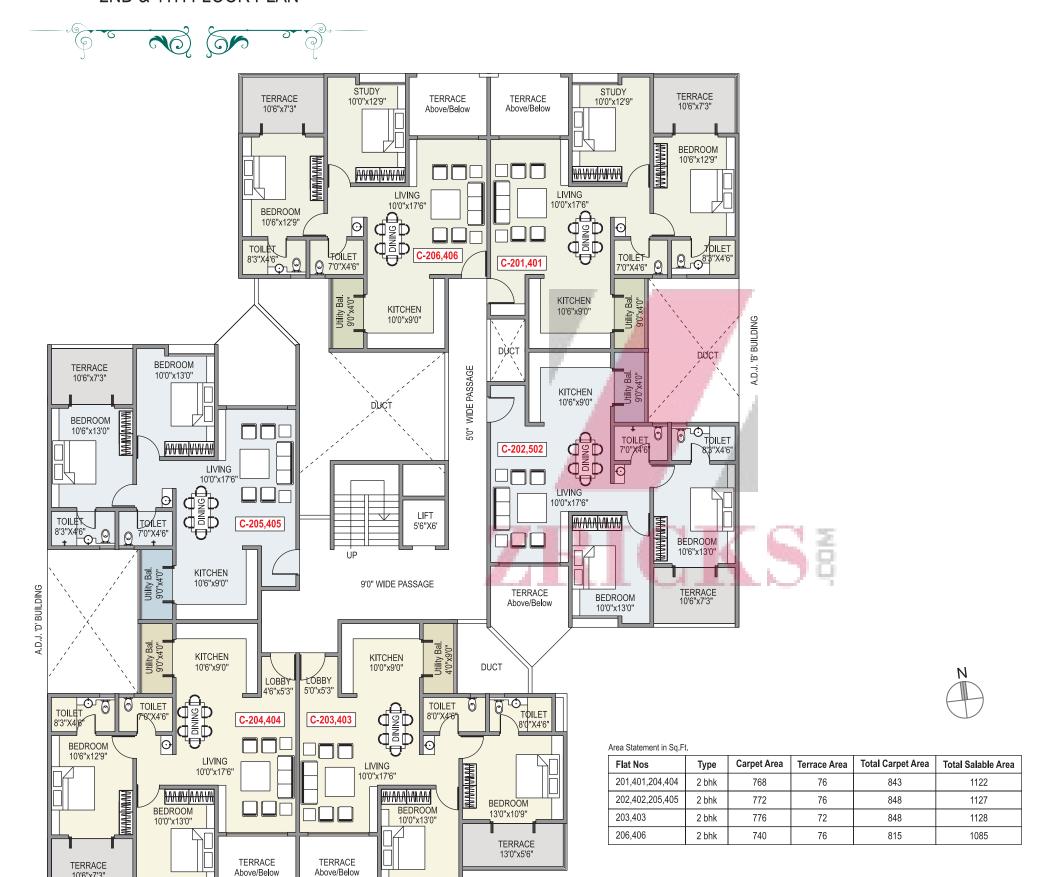

# **BUILDING - C**

#### 2ND & 4TH FLOOR PLAN

TERRACE

Above/Below

TERRACE 10'6"x7'3"

# **BUILDING - D**

2ND & 4TH FLOOR PLAN

Vehicle Free Zone

Club House

| Area Statement in Sq.Ft. |         |             |              |                   |                    |
|--------------------------|---------|-------------|--------------|-------------------|--------------------|
| Flat Nos                 | Туре    | Carpet Area | Terrace Area | Total Carpet Area | Total Salable Area |
| 201,401                  | 2 bhk   | 768         | 76           | 843               | 1122               |
| 202,402                  | 2 bhk   | 772         | 76           | 848               | 1128               |
| 203,403                  | 1.5 bhk | 556         | 59           | 615               | 818                |
| 204,404,206,406          | 3 bhk   | 981         | 77           | 1058              | 1407               |
| 205,405                  | 2 bhk   | 739         | 76           | 815               | 1084               |
| 207,407                  | 2 bhk   | 754         | 74           | 828               | 1101               |