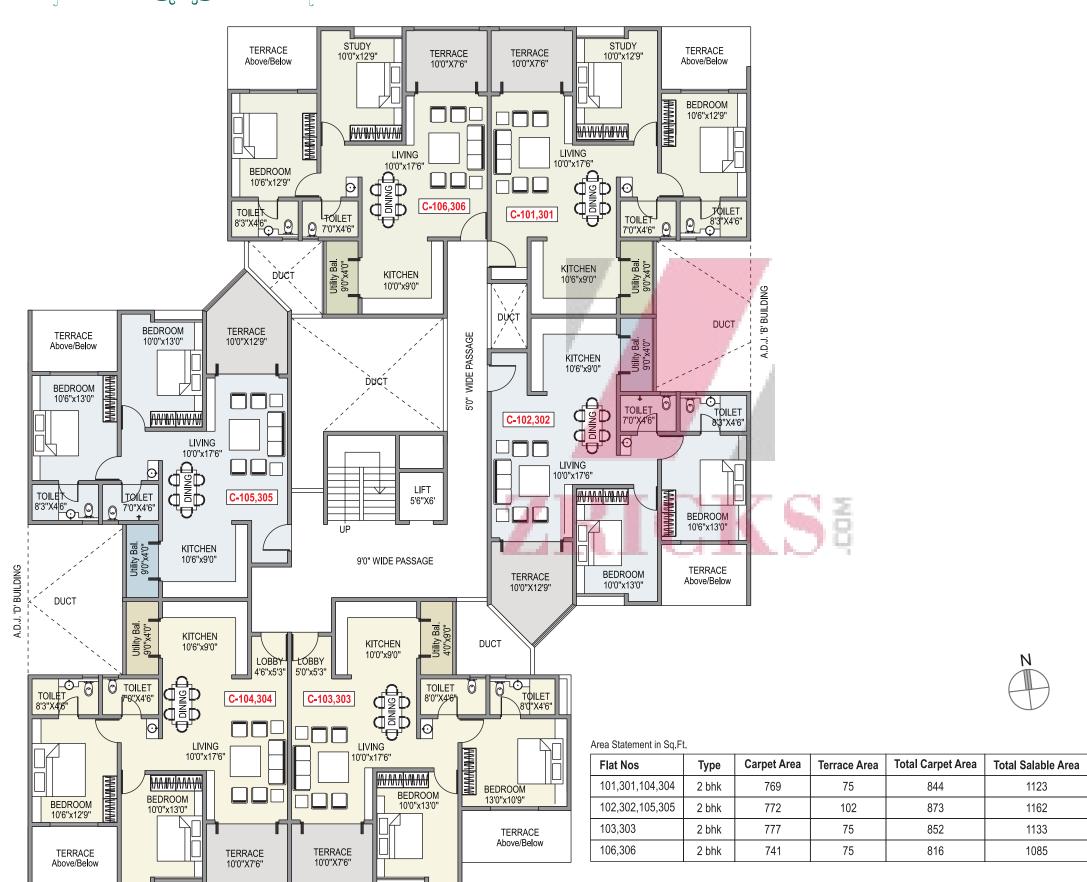

| 1 bhk | 504         | 67           | 571               | 759                |  |



# **BUILDING - C**

#### 1ST & 3RD FLOOR PLAN







# **BUILDING - C**

#### 2ND & 4TH FLOOR PLAN





TERRACE

Above/Below

TERRACE 10'6"x7'3"



## **BUILDING - D**

1ST & 3RD FLOOR PLAN





Vehicle Free Zone

Type

2 bhk

2 bhk

1.5 bhk

3 bhk

2 bhk

2 bhk

769

773

565

982

740

755

75

75

56

72

79

74

1054

819

1123

1128

826

1402

1089

1102

101,301

102,302

103,303

105,305

107,307

104,304,106,306



# **BUILDING - D**

2ND & 4TH FLOOR PLAN









Vehicle Free Zone



Club House

| Area Statement in Sq.Ft. |         |             |              |                   |                    |
|--------------------------|---------|-------------|--------------|-------------------|--------------------|
| Flat Nos                 | Туре    | Carpet Area | Terrace Area | Total Carpet Area | Total Salable Area |
| 201,401