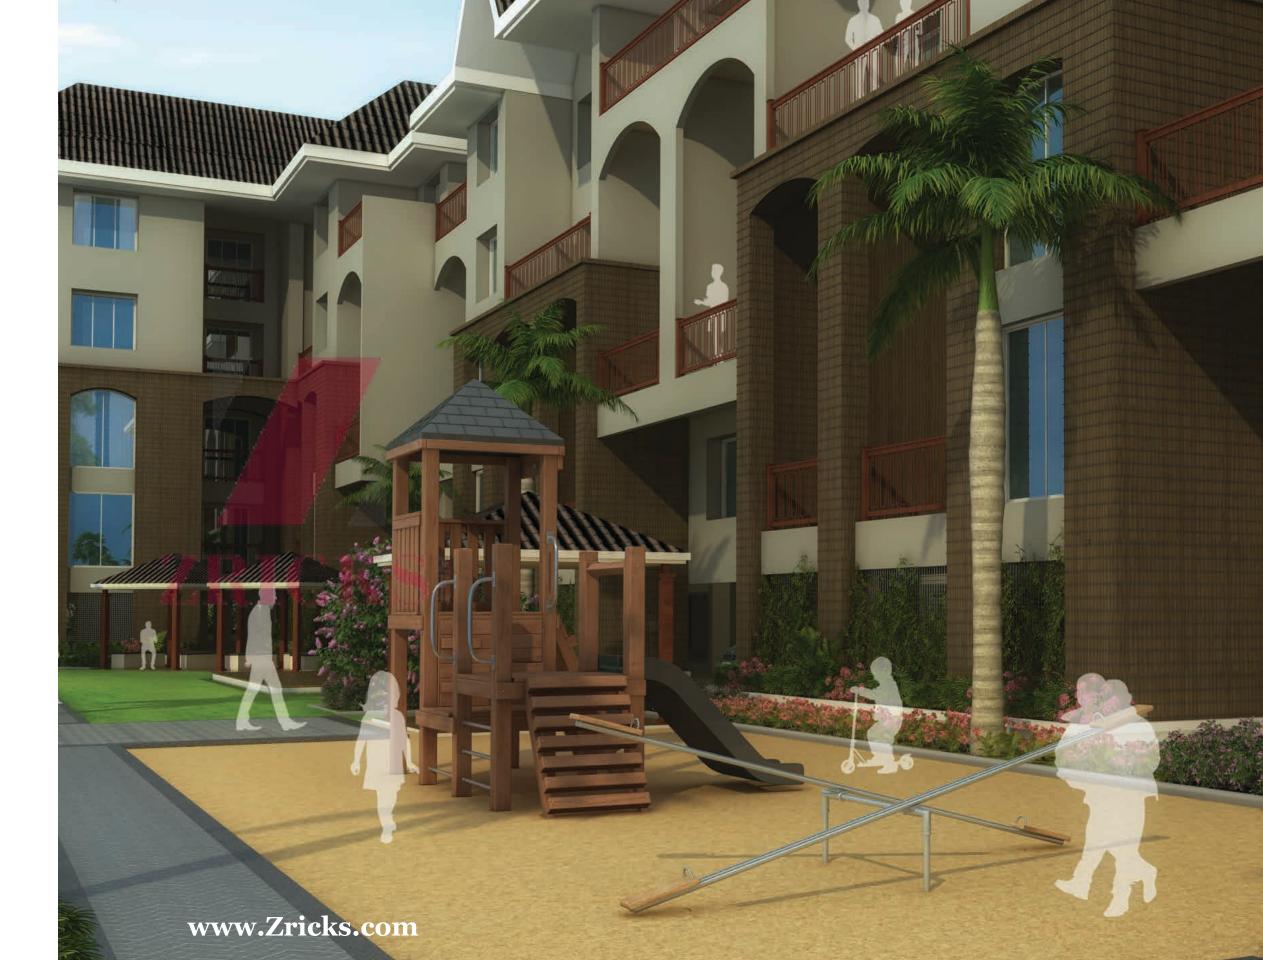

# RECREATION

- Indoor/Outdoor games
- Amphitheater
- Air-conditioned gymnasium
- Aerobics area
- Lap pool
- Children's play area
- Senior citizens' Park
- Internationally styled tropical landscaping
- Music walkway
- Public Address System