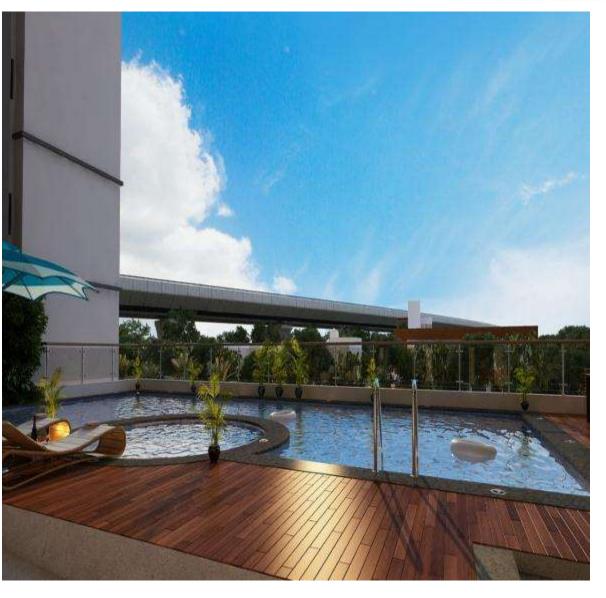

#### **Club House & Indoor amenities**

- Multipurpose Hall -2
- Squash Court
- Table Tennis
- Billiards/snooker
- Yoga / Aerobics
- Gym
- Library/indoor games/cards room
- Swimming Pool and Kids pool