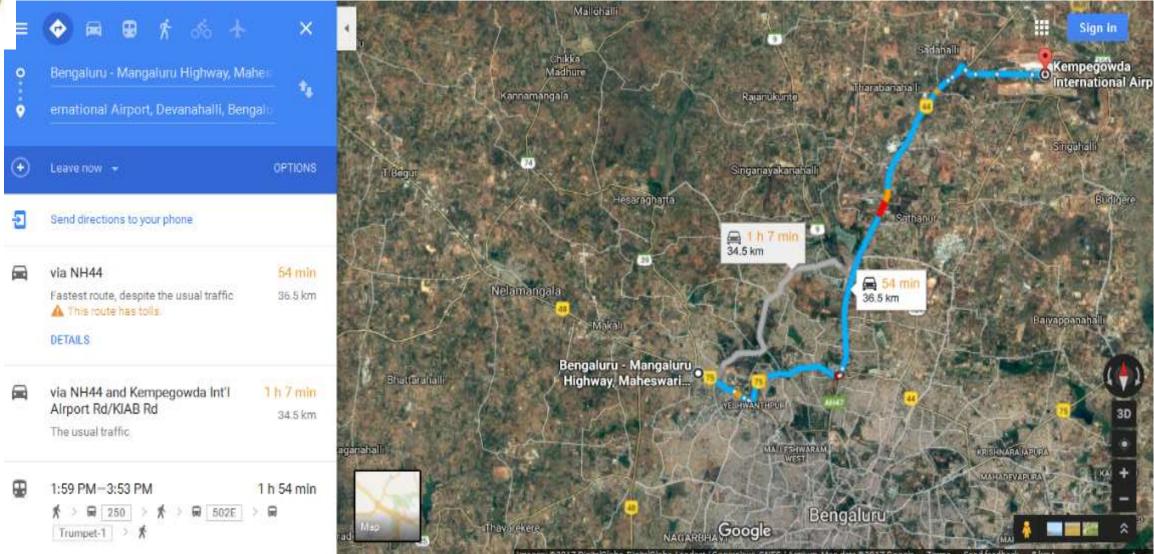

### DISTANCE TO AIRPORT

#### Distance to Locations

- Jalahalli & Peenya 10 min
- Yeshwantpur-10 min
- Malleshwaram-20 min
- Magadi road-20 minutes
- Vidyaranyapura-20 min
- Hebbal-30 min
- Rajajinagar-30 min
- Airport-50 min