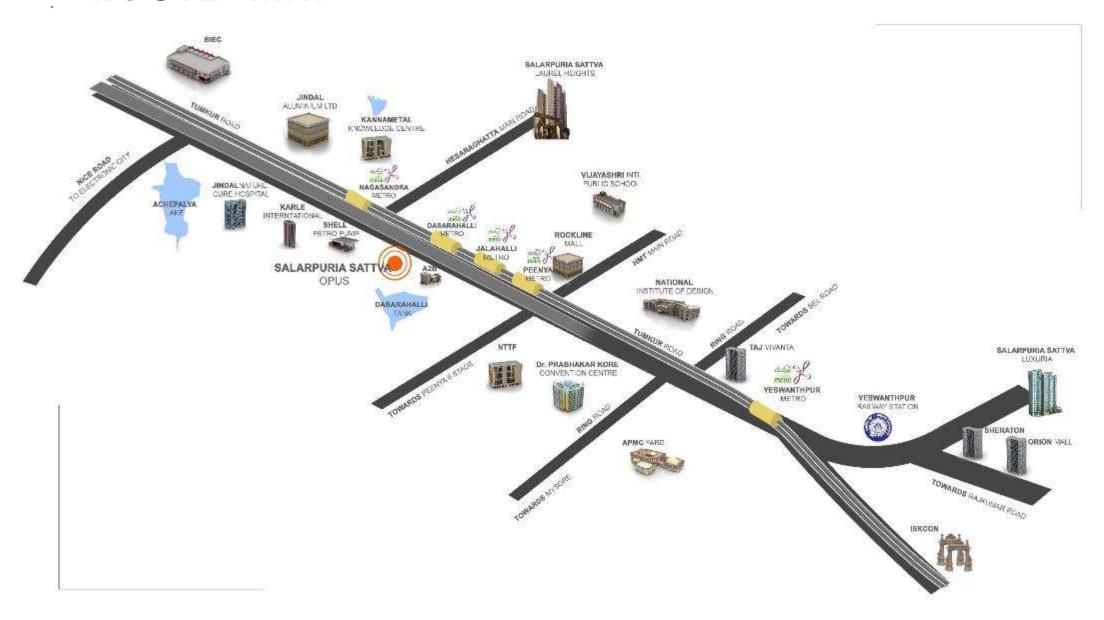

### NEIGHBORHOOD & RETAIL INFRASTRUCTURE

### Nearby Retail & Social infrastructure

- Rockline Mall-5 min
- Orion Mall-15 min
- Vaishnavi sapphire-15 min
- Mantri mall-20 min
- BIEC-10 min
- ISCKON-15 min
- Metro Cash & Carry-15 min

### Connectivity from OPUS

- Namma Metro(Dasarahalli)-100 mtrs
- Bus stop-infront of project
- West Depot (KSRTC)-10 minutes
- NICE ROAD-10 Minutes
- •ORR-10 minutes
- Airport-50 minutes
- Yeshwantpur railway St-15 minutes

### Schools & Hospitals

- National Public School-15 minutes
- Orchid International-20 minutes
- Kendriya Vidyalay-20 minutes
- Cluny Convent- 15 minutes
- Sparsh Hospital-10 minutes
- People tree hospital-05 minutes
- Columbia Asia-15 minutes

### LOCATION POINTERS

- Located on Tumkur road, West Bangalore.
- Near to Jalahalli cross, Close to Peenya industrial area
- Before 8<sup>th</sup> mile signal, below the flyover towards Tumkur city.
- Landmark- Diagonally opp to of Dasarahalli metro station, just before 8<sup>th</sup> mile junction.