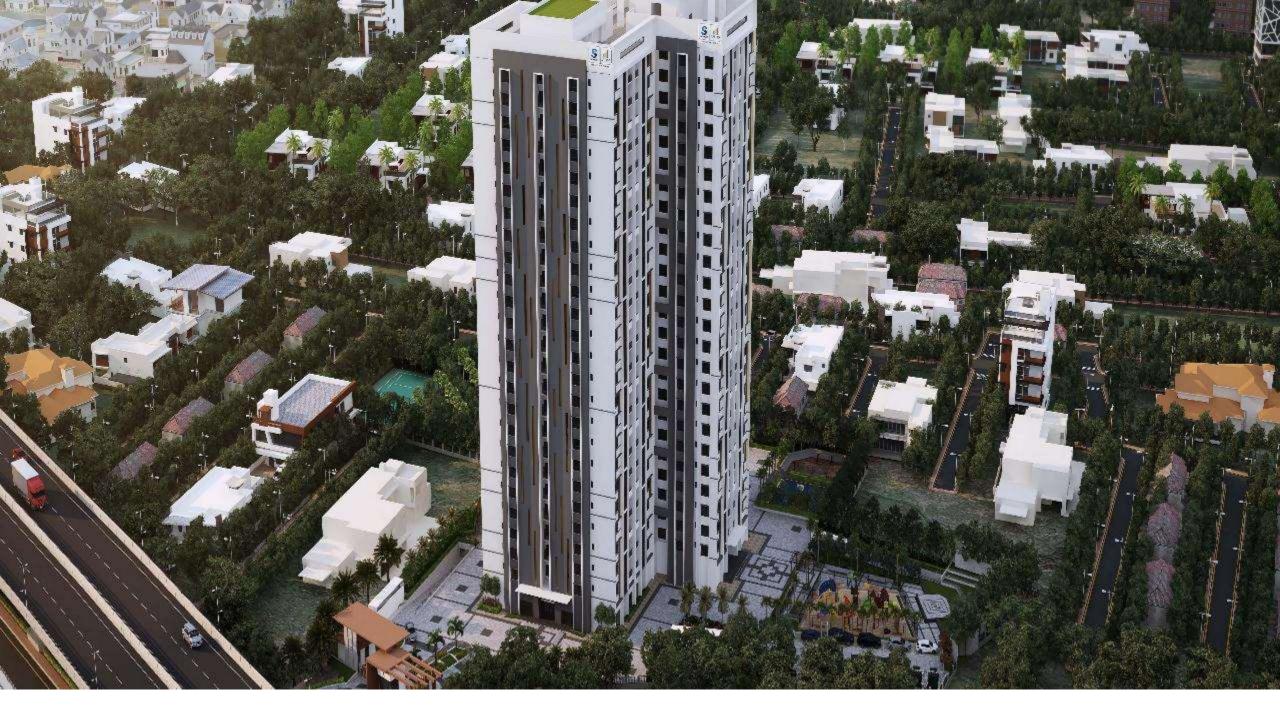

## ARTIST IMPRESSION

# PROJECT DETAILS

- Land extent-2.7 Acres
- No of flats-278
- No of towers-3
- Elevation- Tower 1-G+23 floors.

Tower 2-G+24 floors.

Tower 3-G+23 floors.

4 flats per floor.