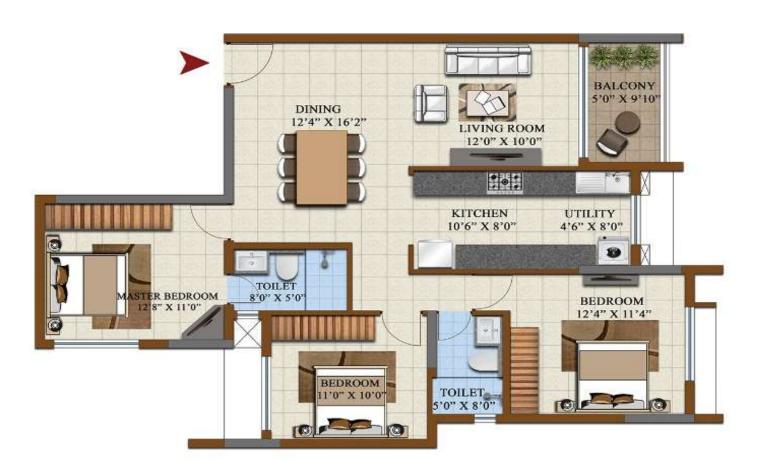

## UNIT PLANS-2BHK+2T

2 BEDROOM UNIT 2 BEDROOMS + 2 TOILETS 1246 SQ.FT

#### KEYPLAN

2 BEDROOM UNIT 2 BEDROOMS + 2 TOILETS 1239 SQ.FT