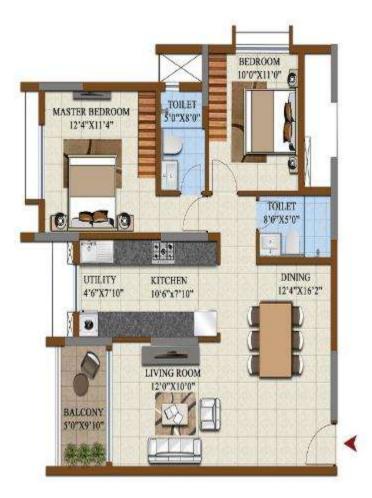

# UNIT PLANS-3BHK+2T

#### **KEYPLAN**

3 BEDROOM UNIT 3 BEDROOMS + 2 TOILETS 1448 SQ.FT