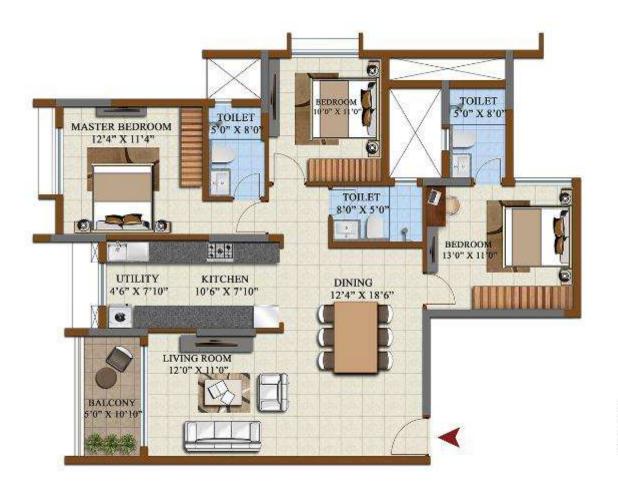

# UNIT PLANS-3BHK+2T

#### **KEYPLAN**

3 BEDROOM UNIT 3 BEDROOMS + 2 TOILETS 1448 SQ.FT