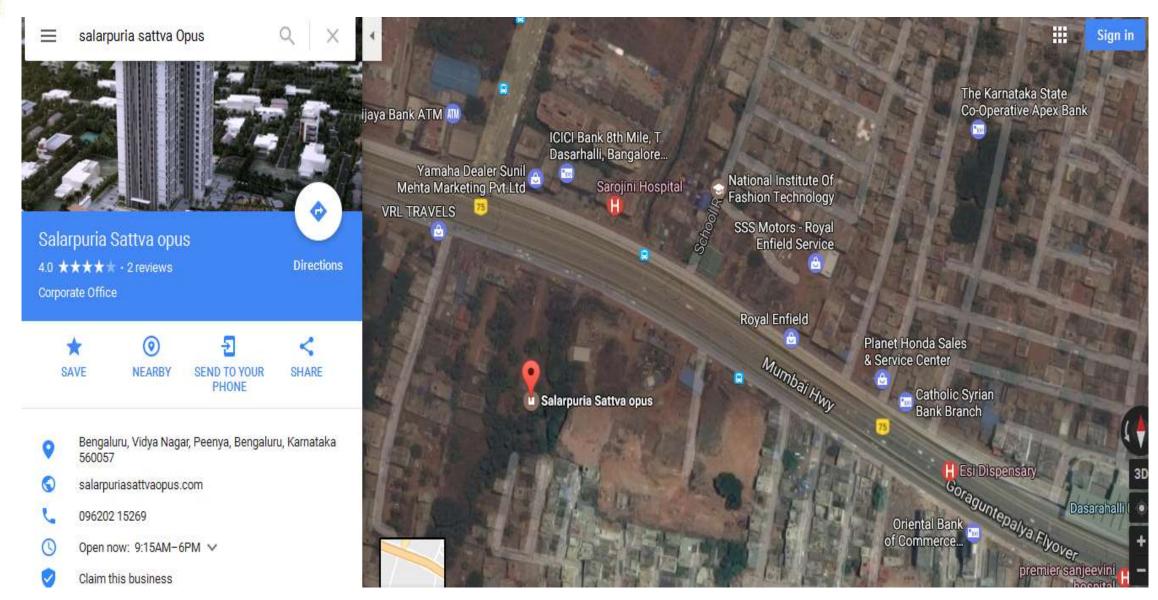

Tumkur main road, opp to Dasarahalli Metro station, Bengaluru





## ARTIST IMPRESSION









## **GOOGLE LOCATION**







### DISTANCE TO AIRPORT









### NEIGHBORHOOD & RETAIL INFRASTRUCTURE

#### Distance to Locations

- Jalahalli & Peenya 10 min
- Yeshwantpur-10 min
- Malleshwaram-20 min
- Magadi road-20 minutes
- Vidyaranyapura-20 min
- Hebbal-30 min
- Rajajinagar-30 min
- Airport-50 min

### Nearby Retail & Social infrastructure

- Rockline Mall-5 min
- Orion Mall-15 min
- Vaishnavi sapphire-15 min
- Mantri mall-20 min
- BIEC-10 min
- ISCKON-15 min
- Metro Cash & Carry-15 min

## ROUTE MAP









## CONNECTIVITY & SOCIAL INFRASTRUCTURE

### Connectivity from OPUS

- Namma Metro(Dasarahalli)-100 mtrs
- Bus stop-infront of project
- West Depot (KSRTC)-10 minutes
- NICE ROAD-10 Minutes
- •ORR-10 minutes
- Airport-50 minutes
- Yeshwantpur railway St-15 minutes

### Schools & Hospitals

- National P