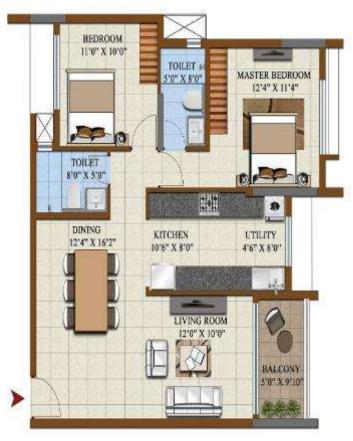

## UNIT PLANS-2BHK+2T

2 BEDROOM UNIT 2 BEDROOMS + 2 TOILETS 1246 SQ.FT

#### KEYPLAN

2 BEDROOM UNIT 2 BEDROOMS + 2 TOILETS 1239 SQ.FT