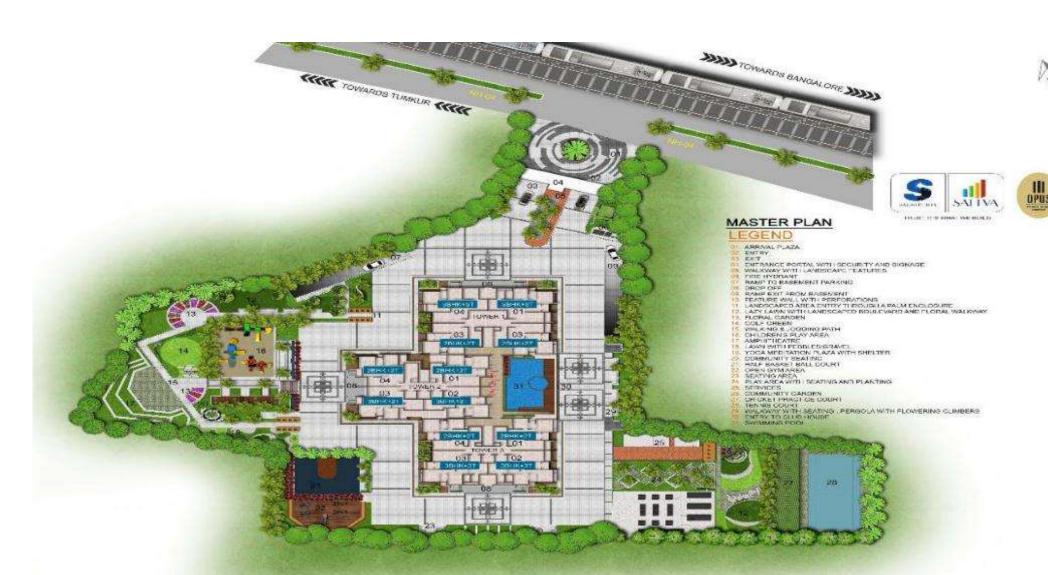

-278
- No of towers-3
- Elevation- Tower 1-G+23 floors.

Tower 2-G+24 floors.

Tower 3-G+23 floors.

4 flats per floor.

#### USP's

- OPP to Dasarahalli Metro station.
- Open space 80%
- All flats opening to courtyard.
- •Grand Entrance lobby.
- ■12000 sqft Club house.
- Close to yeshwantpur.



# FEATURES & USP'S



#### **Features**

- 4 flats on each floor
- •Flats facing courtyard & amenities.
- All modern amenities & facilities
- Club house measuring 12000 sqft
- Grand Entry lobby.
- Modern Architecture.
- High speed elevators

### USP's

- Required Vaastu compliant.
- Opp to Dasarahalli Metro station.
- Next to Yeshwantpur.
- Close to Nice road.
- \*80% open space.
- Well planned 2bhk,3bhK+2T & 3bhk+3T
- All approvals in place including sanction plan from BBMP



### MASTER PLAN









## UNIT PLANS-2BHK+2T







2 BEDROOM UNIT 2 BEDROOMS + 2 TOILETS 1246 SQ.FT



#### KEYPLAN





2 BEDROOM UNIT 2 BEDROOMS + 2 TOILETS 1239 SQ.FT



# UNIT PLANS-3BHK+2T





#### **KEYPLAN**





3 BEDROOM UNIT 3 BEDROOMS + 2 TOILETS 1448 SQ.FT



## UNIT PLANS- 3BHK+3T





#### **KEYPLAN**





3 BEDROOM UNIT 3 BEDROOMS + 3 TOILETS 1586 SQ.FT







- •Floor rise from 4<sup>th</sup> Floor onwards at rupees 25 per sqft.
- PLC of rupees 100/sqft for premium flats.
- •20% within 20 days from the date of booking with a PDC at the time of booking.
- Agreements within 60 days from the date of booking.

- Initial Booking amount
- **2**bhk- RS. 2,00000/-
- ■3bhk+2T- RS. 3,00000/-
- ■3bhk+3T-Rs. 5,00000/-







Ms. PRATIBHA PANDEY

Email: <u>pratibha.pandey@sattvagroup.in</u>

MB: +9170