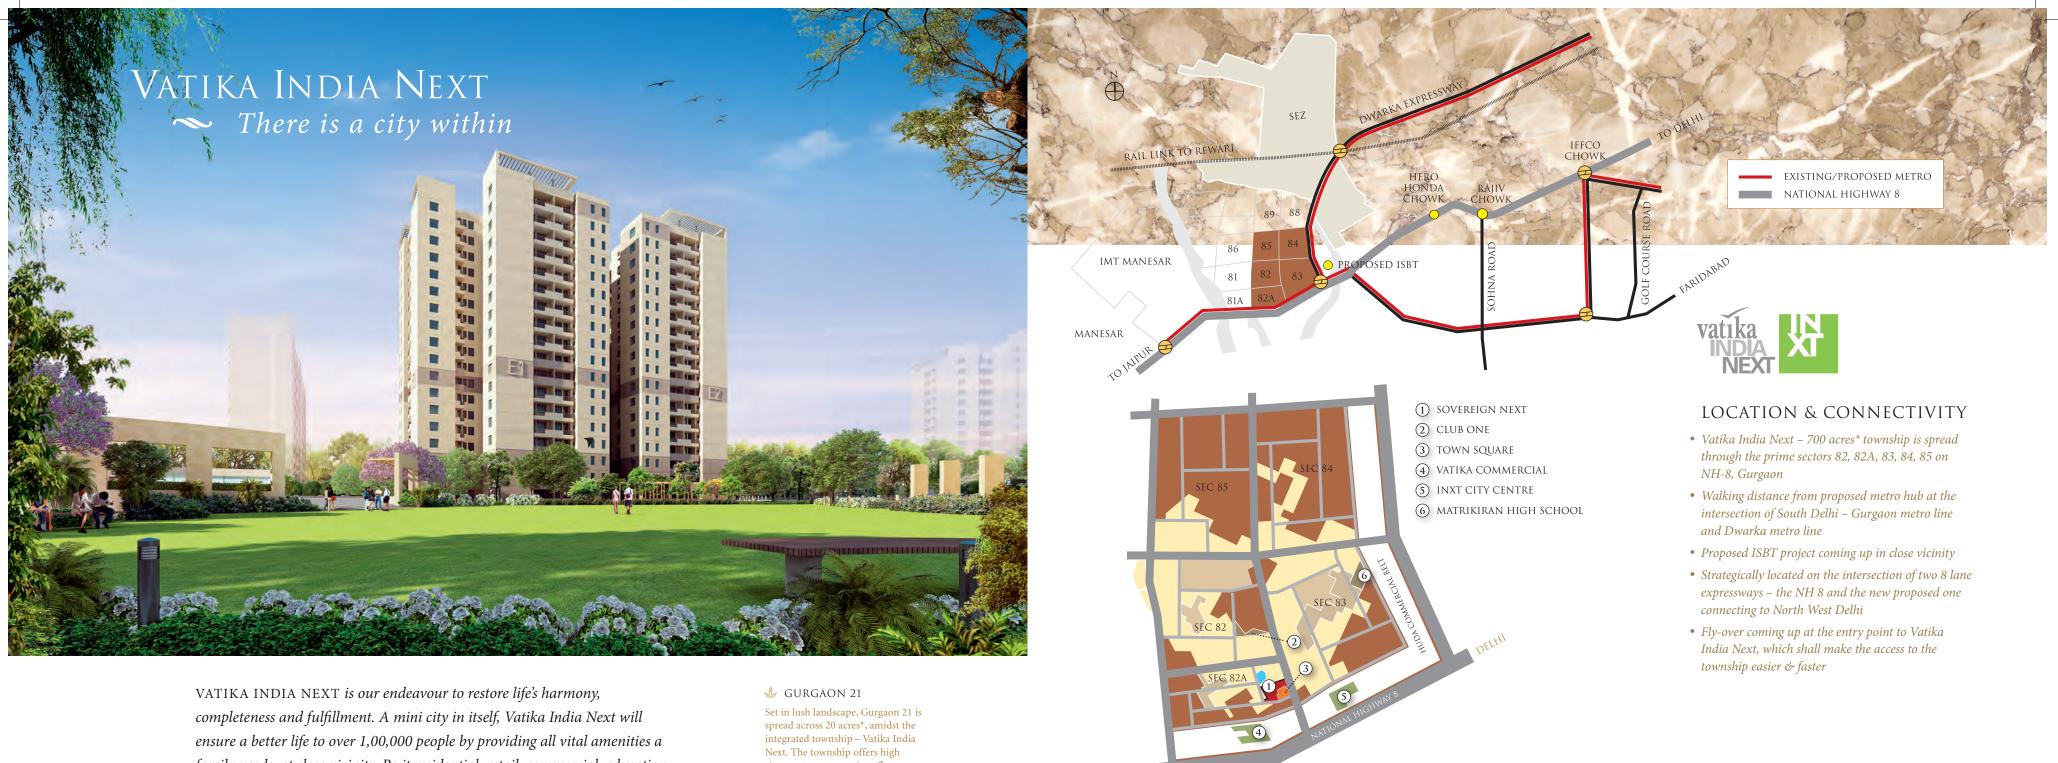

Welcome to **Sovereign Next**, the home of an evolved lifestyle. A posh gated community of residences designed to fulfill every aspiration, ideally located in Sector 82A, at the entry of Vatika India Next, and will have 225 premium **apartments** *nestled in* **7.5 acres**<sup>\*</sup> *of rejuvenating green surroundings.* 

### 두 TOWN SQUARE

for residents.

*Apart from the amenities within the community's own premises, the residents* of Sovereign Next will enjoy easy access to almost anything else they may need as well.

Vatika India Next is located at the intersection of NH8 and the proposed expressway to North West Delhi. This gives the project extremely good connectivity to Delhi as well as to nearby schools, hospitals and commercial centres.

The proposed Metro hub at the intersection of the South Delhi – Gurgaon *metro line and the Dwarka metro line will also be within walking distance.* And a fly-over coming up at the entry point to Vatika India Next, shall make access to Sovereign Next even easier and faster.

**Distances from Sovereign Next (approx):** *Rajiv Chowk – 8 Kms,* MediCity – 8.5 Kms, IFFCO Chowk – 12 Kms, Dwarka – 19 Kms, *International Airport – 25 Kms.* 

The exclusive Club One is a short walk away. Spread over 2 acres\*, it will have a multi-cuisine cafe, sports facilities, a gymnasium, spa, library

### OVERVIEW

Site measuring 7.50 acres\* is a part of the Vatika India Next township being developed by Vatika in Sectors 82A, 82, 83, 84 and 85 and spanning an area of almost 700 acres\*. The township is under advanced stages of construction and implementation. It comprises of a wide range of residential typologies in addition to retail, commercial pockets and amenities such as education, health care and community facilities.