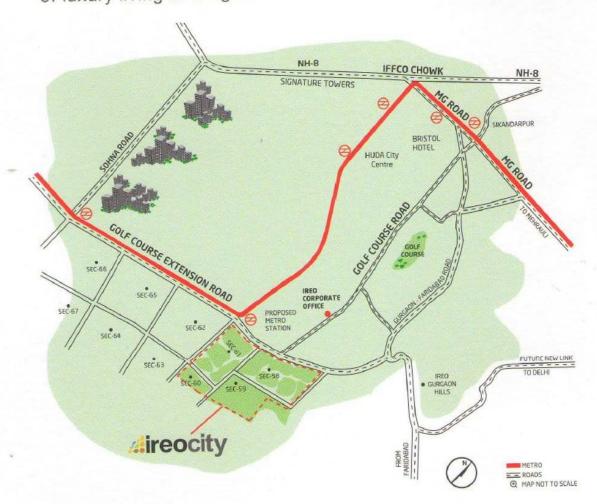

# WHERE NO PLACE IS TOO FAR AWAY

Ireo City holds a prime position on Gurgaon's Golf Course Extension Road and is spread across sectors 58 to 63A of Gurgaon. It is set against the magnificent backdrop of the Aravallis, with easy access to NH8 and to two new fast exit routes to Delhi via Faridabad and MG Road. Making it even more accessible will be its close proximity to the proposed Metro Station on Golf Course Extension Road, thus creating one of the most connected townships in the whole region. A township which will emerge as the epicenter of luxury living in Gurgaon.