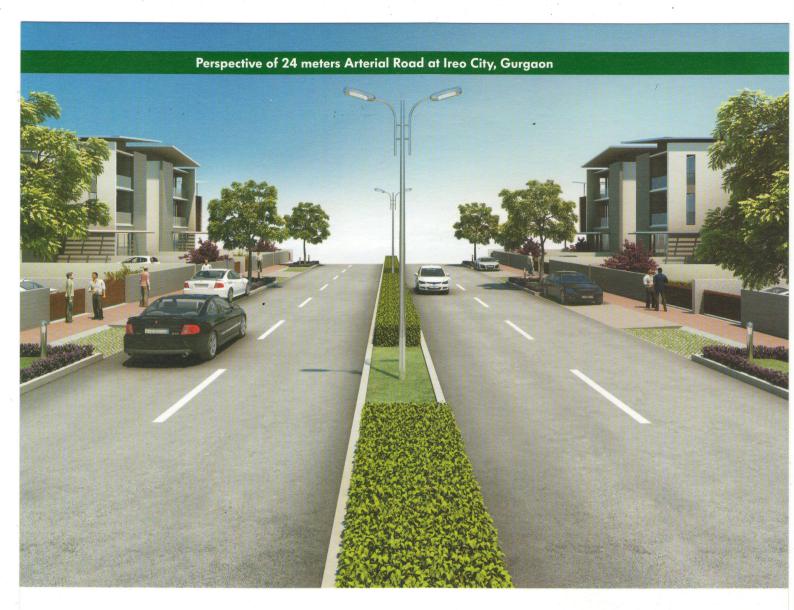

#### 24 meters Wide Road

The information and contents set out be

Typical arterial road inter-connecting various zones of Ireo City. A landscaped central median divides the road into 'To' and 'Fro' lanes for smooth flow of vehicular traffic. Stone paved pedestrian walkways with street architecture conforming to the best international standards, have been provided on both sides. These walkways are segregated from vehicular traffic by landscaping and parking shoulders.