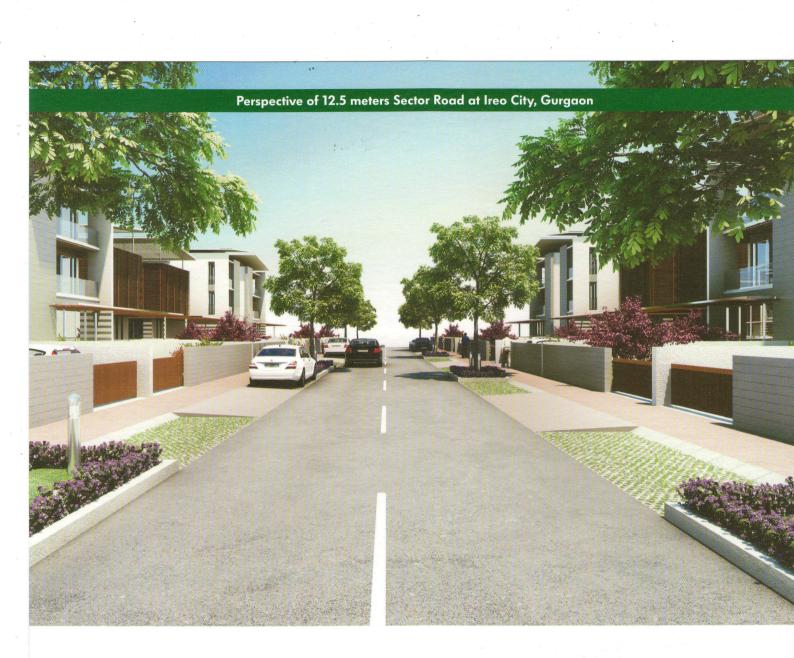

#### 12.5 meters Wide Road

Typical internal colony road with stone paved pedestrian walkways on both sides. Set amidst carefully landscaped sections and equipped with aesthetically designed street furniture, these walkways will make walking within the colony a pleasure.