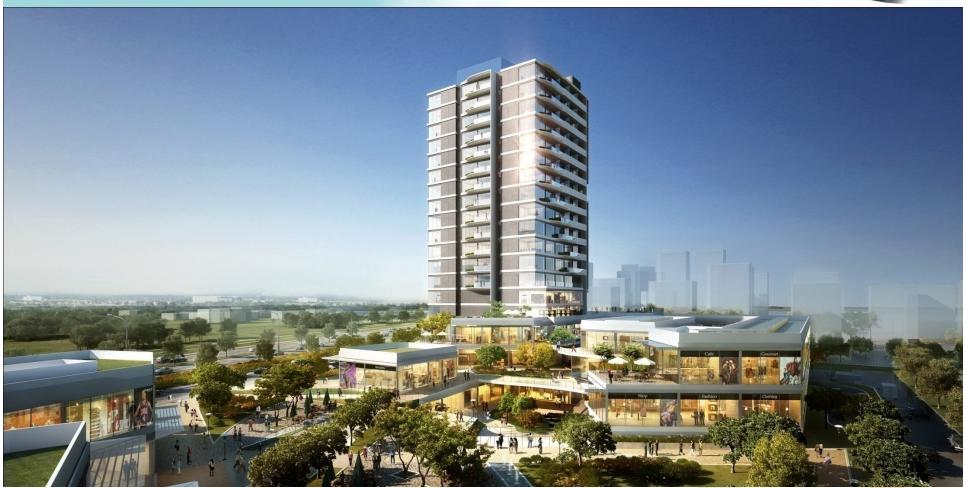

#### IREO CITY CENTRAL – DAY VIEW

- Seamless connectivity between the levels through 4 cores of elevators and staircases along with escalators and ramps.
- Ceiling height of 6 mts slab to slab (19.7') gives large shop windows for better visibility and sense of volume inside the shop. Extra height may also be used for storage within the shop.
- UG level raised by 3 mts from street level for enhanced brand visibility from a distance.

#### Actual 3D Perspective - Day View