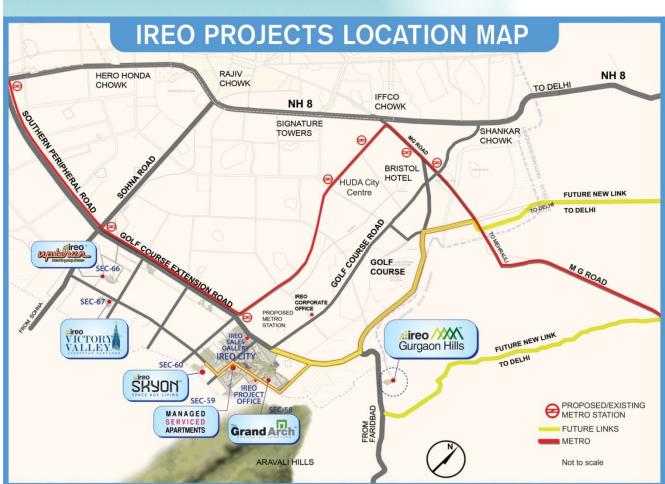

#### **IREO CITY CENTRAL - LOCATION**

#### **Location**

- a. Located in Sector 59, in the heart of Ireo City 750 acres integrated township spread over sectors 58, 59, 60, 61, 63A.
- b. Strategically located at the intersection of two 60-sectors wide sector roads.
- c. In proximity to the premium Grand Hyatt complex and Ireo City's central greens.
- d. Surrounding catchment includes entire Ireo City and other premium developments along the Golf Course Extension Road.