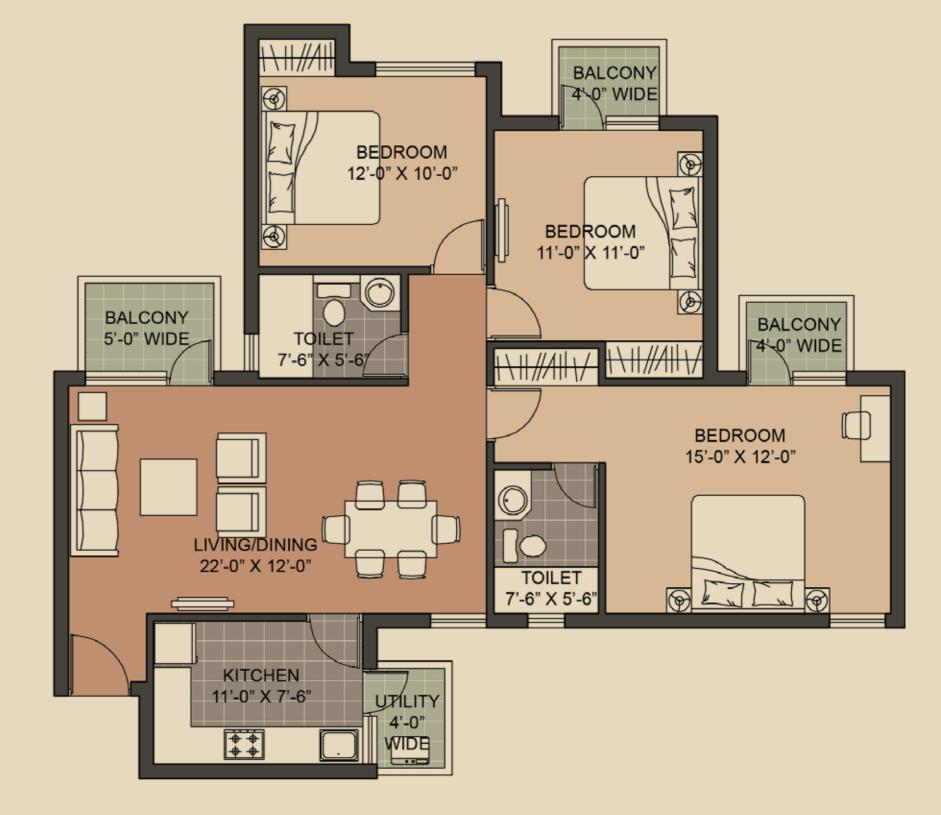

|  |
| Communication    |                          | One telephone jack each in the living room and all bedrooms, intercom facility to each flat in the living room |  |
| Television       |                          | TV point in the living room and all bedrooms                                                                   |  |
| Lift             |                          | One passenger and one service lift to each tower                                                               |  |
|                  |                          |                                                                                                                |  |

# Type X1 3BR + 2T (1402 sq. ft.)





A1, A2, A3, A4, A5 = G01-1401; 102\*-1402\*

#### Notes:

Type X2
3BR + 2T (1390 sq. ft.)





A1, A2, A3, A4, A5 = G02

Notes:

# Type Y1 2BR + 2T + Store (1357 sq. ft.)



B1 = 201\*-301\*; 204\*-304\*

B2 = 201\*-301\*; 202-302; 203\*-303\*; 204\*-304\*

B3 = 202-302; 203\*-303\*

#### Notes:

\* Indicates mirror images Floor no. 13 does not exist



### www.Zricks.com

Type Y2

2BR + 2T (1254 sq. ft.); Terrace (104 sq. ft.)



 $B1 = 401^*; 404^*$ 

B2 = 401\*; 402, 403\*; 404\*

B3 = 402; 403\*

#### Notes:

\* Indicates mirror images Floor no. 13 does not exist



### www.Zricks.com

# Type Y3

2BR + 2T (1254 sq. ft.)





BEDROOM 11'-9" X 10'-6" MASTER BEDROOM 11'-0" X 16'-0" **BALCONY** TOILET 5'-0" WIDE 7'-6" X 5'-6" LIVING/DINING 22'-0" X 12'-0" TOILET 5'-6" X 7'-6" KITCHEN 11'-0" X 7'-6" UTIL<del>ITY</del> WIDE 

BALCONY 4'-0" WIDE

A1, A2, A3, A4, A5 = 203\*-1403\*; G0