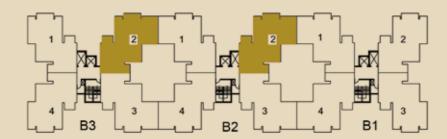

# Type Y1 2BR + 2T + Store (1357 sq. ft.)

B1 = 201\*-301\*; 204\*-304\*

B2 = 201\*-301\*; 202-302; 203\*-303\*; 204\*-304\*

B3 = 202-302; 203\*-303\*