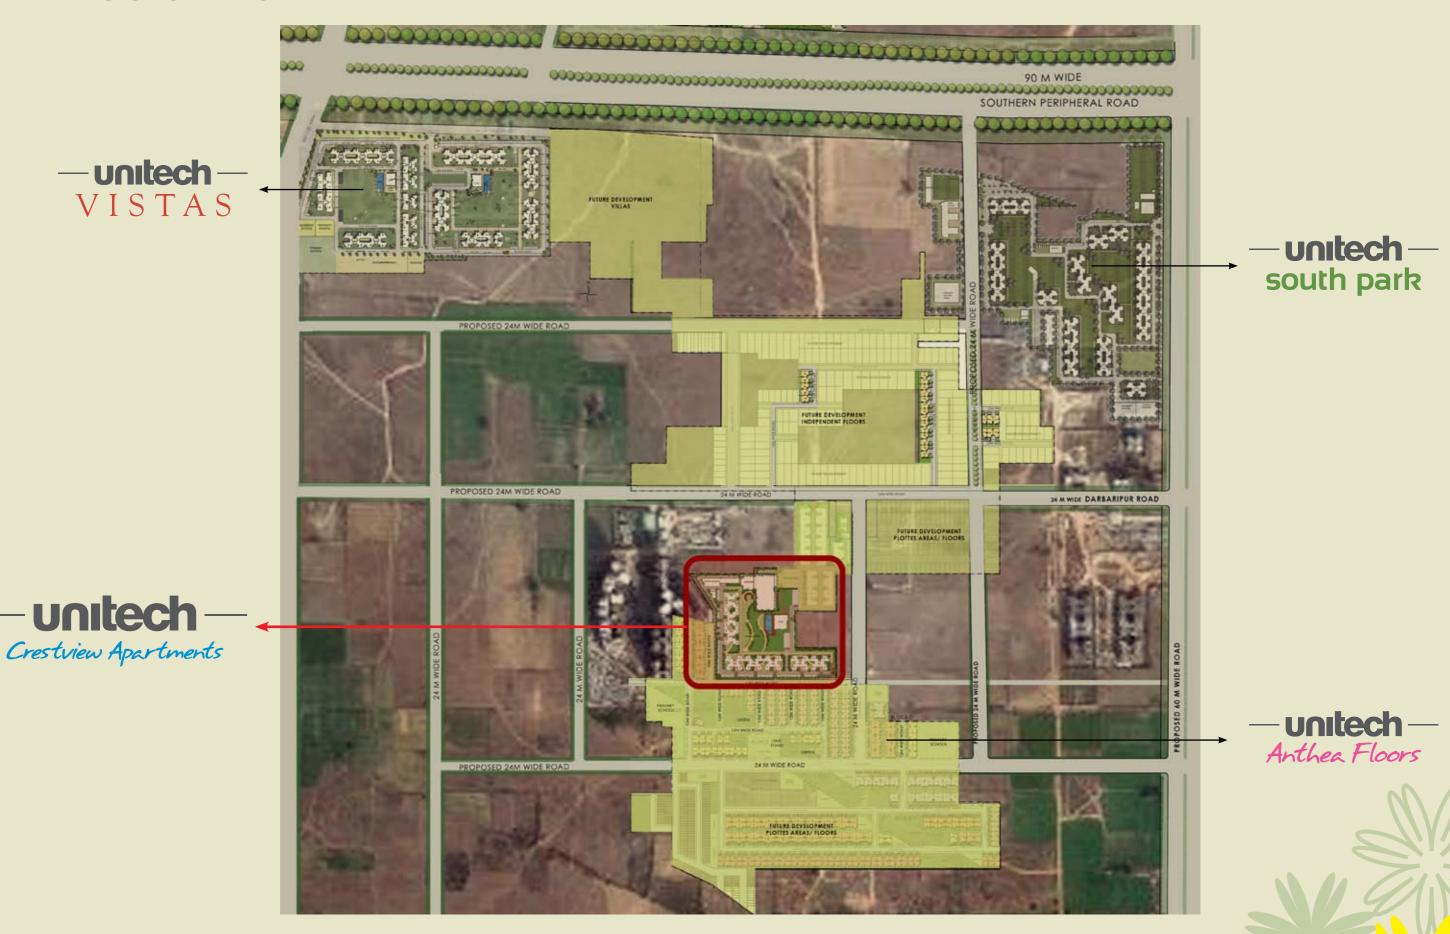

# Location Map

- Adjacent to 90 m wide Southern Periphery Road, just 3.5 kms from NH-8
- 2 kms from occupied residential areas, offices & shopping malls on Sohna road & Golf Course Extension road
- Within 15 mins. drive are leading schools such as DPS, The Heritage, Shikshantar, GD Goenka & Pathways • Within 15 mins. drive are leading hospitals such as Medicity, Artemis, Max, Fortis & Paras Global Business Park SUSHANT LOK'I ★Crowne Plaza + Max Hospital Millenium Plaza The World Spa Heights Uniworld City 🔓 Country Club City Center SOUTH CITY I Trade Centre + Paras Hospital Fortis Hospital Rajiv Chowk **GREEN WOODS** Unitech Cyber Park Green Wood + Medicity Hero Honda Chowk Vistas Villas UDYOG VIHAR PHASE IV AIT Chowk Chowk Uniworld Resort Delhi Public School SECTOR 35 SECTOR 37 Malls Sohna Road SUSHANT LOK II SUSHANT LOK III SOUTH CITY II SECTOR 73 NIRVANA COUNTRY SECTOR 74 Golf Course Extn. Road SECTOR 74A Nirvana Southern Peripheral Road Commercial 2 Kms TOR 82 10 Kms Proposed Metro Route BADSHAHPUR Map not to scale

Crestview Apartments