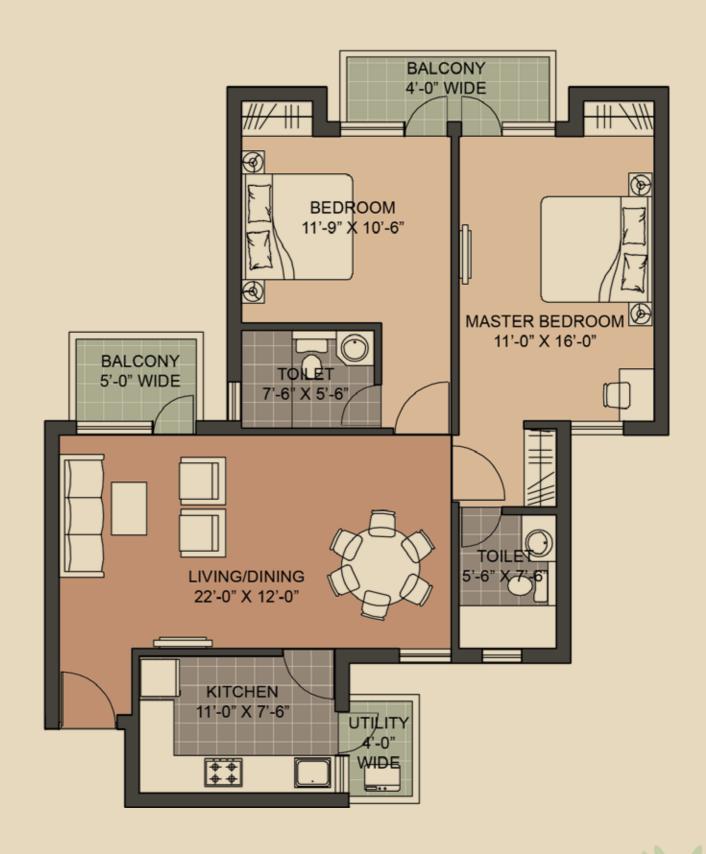

# Type Y3

2BR + 2T (1254 sq. ft.)

BEDROOM 11'-9" X 10'-6" MASTER BEDROOM 11'-0" X 16'-0" **BALCONY** TOILET 5'-0" WIDE 7'-6" X 5'-6" LIVING/DINING 22'-0" X 12'-0" TOILET 5'-6" X 7'-6" KITCHEN 11'-0" X 7'-6" UTIL<del>ITY</del> WIDE 

BALCONY 4'-0" WIDE

A1, A2, A3, A4, A5 = 203\*-1403\*; G04\*-1404\*

B1 = G01-101; 102\*-1402\*; 203\*-1403\*; G04\*-104\*; \*504\*-1404\*; 501-1401

B2 = G01-101; 102\*; 501-1401; 502\*-1402\*; 503\*-1403\*; G04\*-104\*; 504\*-1404\*