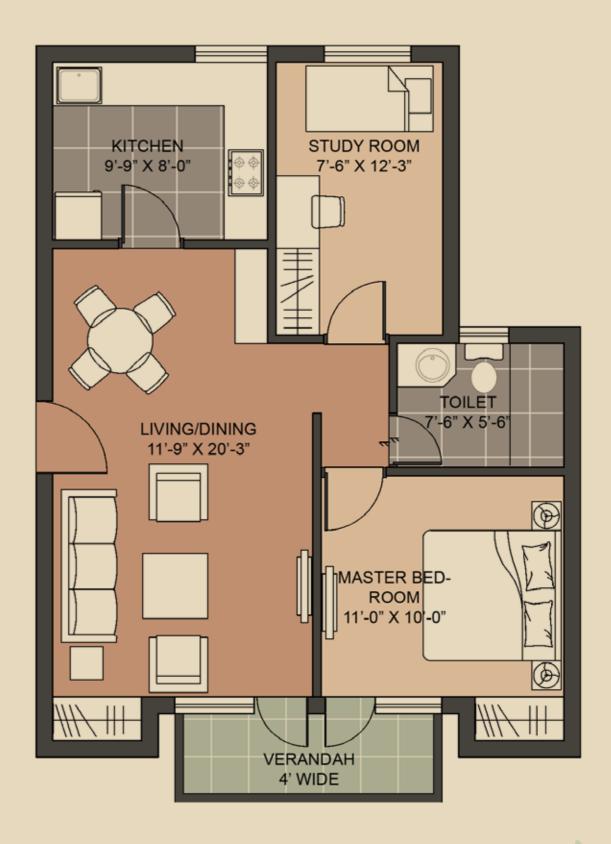

#### Notes:

Type Z1
1BR + Study + 1T (925 sq. ft.)

A1, A2, A3, A4, A5 = G03 B1, B2, B3 = G03