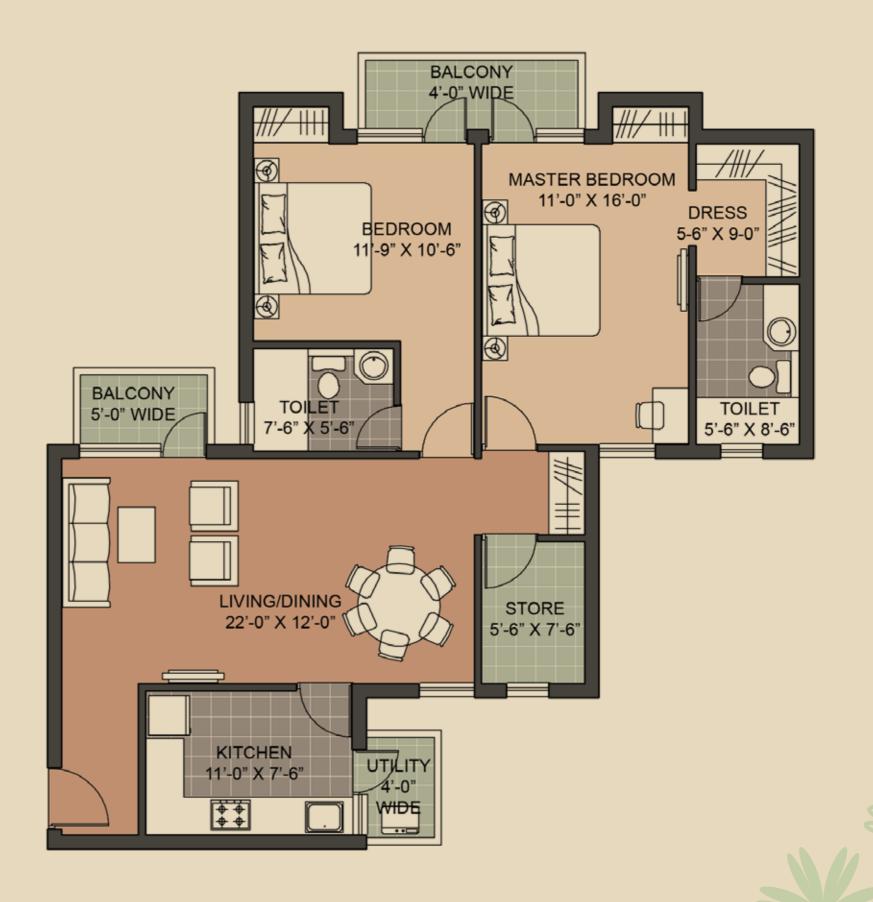

# Type Y1 2BR + 2T + Store (1357 sq. ft.)

B1 = 201\*-301\*; 204\*-304\*

B2 = 201\*-301\*; 202-302; 203\*-303\*; 204\*-304\*

B3 = 202-302; 203\*-303\*