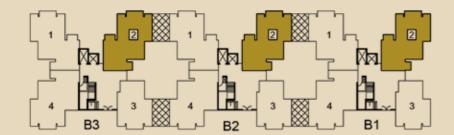

#### Notes:

Type Z1
1BR + Study + 1T (925 sq. ft.)

A1, A2, A3, A4, A5 = G03 B1, B2, B3 = G03

#### Notes: