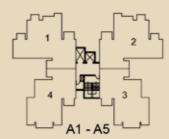

|                                                                                                                |  |

# Type X1 3BR + 2T (1402 sq. ft.)





A1, A2, A3, A4, A5 = G01-1401; 102\*-1402\*

#### Notes:

Type X2
3BR + 2T (1390 sq. ft.)





A1, A2, A3, A4, A5 = G02

Notes:

# Type Y1 2BR + 2T + Store (1357 sq. ft.)



B1 = 201\*-301\*; 204\*-304\*

B2 = 201\*-301\*; 202-302; 203\*-303\*; 204\*-304\*

B3 = 202-302; 203\*-303\*

#### Notes:

\* Indicates mirror images Floor no. 13 does not exist



### www.Zricks.com

Type Y2

2BR + 2T (1254 sq. ft.); Terrace (104 sq. ft.)



 $B1 = 401^*; 404^*$ 

B2 = 401\*; 402, 403\*; 404\*

B3 = 402; 403\*

#### Notes:

\* Indicates mirror images Floor no. 13 does not exist



### www.Zricks.com

# Type Y3

2BR + 2T (1254 sq. ft.)





BEDROOM 11'-9" X 10'-6" MASTER BEDROOM 11'-0" X 16'-0" **BALCONY** TOILET 5'-0" WIDE 7'-6" X 5'-6" LIVING/DINING 22'-0" X 12'-0" TOILET 5'-6" X 7'-6" KITCHEN 11'-0" X 7'-6" UTIL<del>ITY</del> WIDE 

BALCONY 4'-0" WIDE

A1, A2, A3, A4, A5 = 203\*-1403\*; G04\*-1404\*

B1 = G01-101; 102\*-1402\*; 203\*-1403\*; G04\*-104\*; \*504\*-1404\*; 501-1401

B2 = G01-101; 102\*; 501-1401; 502\*-1402\*; 503\*-1403\*; G04\*-104\*; 504\*-1404\*

B3 = G01-1401; 102\*; 502\*-1402\*; G04\*-1404\*; 503\*-1403\*

#### Notes:

Type Y4
2BR + 2T (1242 sq. ft.)





#### Notes:



# Type Y5 2BR + 2T (1216 sq. ft.)



A1, A2, A3, A4, A5 = 103 B1, B2, B3 = 103

#### Notes:



Type Z1
1BR + Study + 1T (925 sq. ft.)



A1, A2, A3, A4, A5 = G03 B1, B2, B3 = G03

#### Notes: