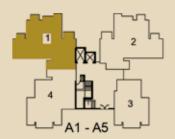

er backup                                                                                              |  |
| Communication    |                          | One telephone jack each in the living room and all bedrooms, intercom facility to each flat in the living room |  |
| Television       |                          | TV point in the living room and all bedrooms                                                                   |  |
| Lift             |                          | One passenger and one service lift to each tower                                                               |  |
|                  |                          |                                                                                                                |  |

# Type X1 3BR + 2T (1402 sq. ft.)





A1, A2, A3, A4, A5 = G01-1401; 102\*-1402\*

#### Notes:

Type X2
3BR + 2T (1390 sq. ft.)





A1, A2, A3, A4, A5 = G02

Notes:

# Type Y1 2BR + 2T + Store (1357 sq. ft.)



B1 = 201\*-301\*; 204\*-304\*

B2 = 201\*-301\*; 202-302; 203\*-303\*; 204\*-304\*

B3 = 202-302; 203\*-303\*

#### Notes:

\* Indicates mirror images Floor no. 13 does not exist



### www.Zricks.com

Type Y2

2BR + 2T (1254 sq. ft.); Terrace (104 sq. ft.)



 $B1 = 401^*; 404^*$ 

B2 = 401\*; 402, 403\*; 404\*

B3 = 402; 403\*

#### Notes:

\* Indicates mirror images Floor no. 13 does not exist



### www.Zricks.com

# Type Y3

2BR + 2T (1254 sq. ft.)





BEDROOM 11'-9" X 10'-6" MASTER BEDROOM 11'-0" X 16'-0" **BALCONY** TOILET 5'-0" WIDE 7'-6" X 5'-6" LIVING/DINING 22'-0" X 12'-0" TOILET 5'-6" X 7'-6" KITCHEN 1