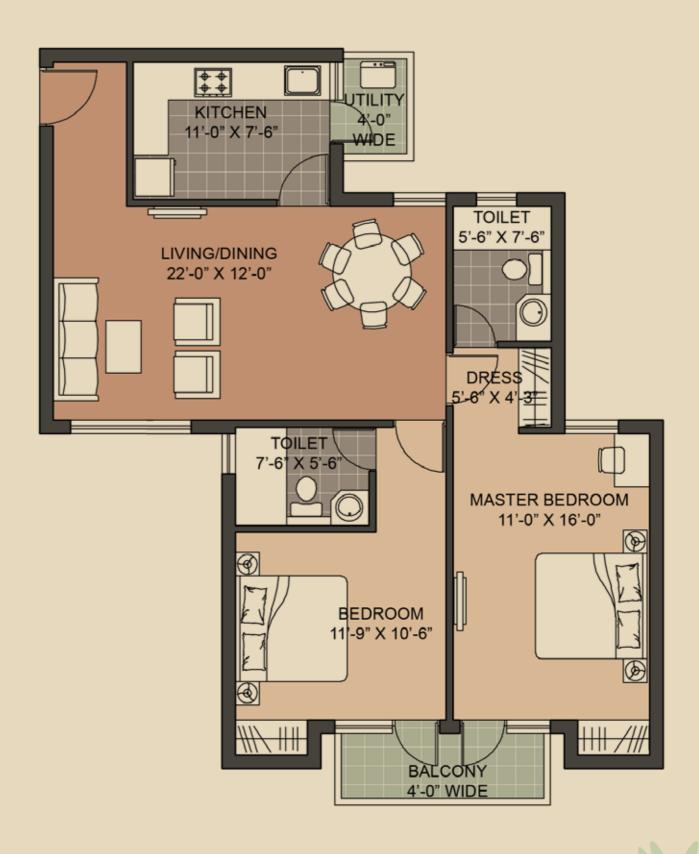

# Type Y3

2BR + 2T (1254 sq. ft.)

BEDROOM 11'-9" X 10'-6" MASTER BEDROOM 11'-0" X 16'-0" **BALCONY** TOILET 5'-0" WIDE 7'-6" X 5'-6" LIVING/DINING 22'-0" X 12'-0" TOILET 5'-6" X 7'-6" KITCHEN 11'-0" X 7'-6" UTIL<del>ITY</del> WIDE 

BALCONY 4'-0" WIDE

A1, A2, A3, A4, A5 = 203\*-1403\*; G04\*-1404\*

B1 = G01-101; 102\*-1402\*; 203\*-1403\*; G04\*-104\*; \*504\*-1404\*; 501-1401

B2 = G01-101; 102\*; 501-1401; 502\*-1402\*; 503\*-1403\*; G04\*-104\*; 504\*-1404\*

B3 = G01-1401; 102\*; 502\*-1402\*; G04\*-1404\*; 503\*-1403\*