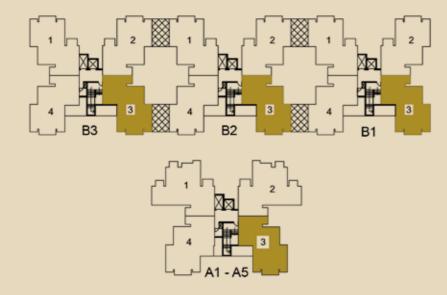

# Type Y1 2BR + 2T + Store (1357 sq. ft.)

B1 = 201\*-301\*; 204\*-304\*

B2 = 201\*-301\*; 202-302; 203\*-303\*; 204\*-304\*

B3 = 202-302; 203\*-303\*

#### Notes:

\* Indicates mirror images Floor no. 13 does not exist