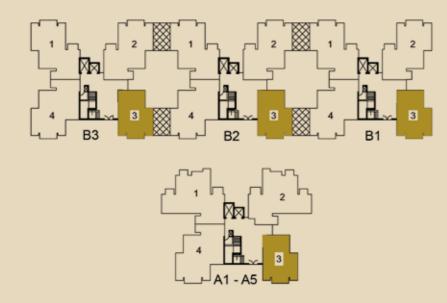

# Type Y1 2BR + 2T + Store (1357 sq. ft.)

B1 = 201\*-301\*; 204\*-304\*

B2 = 201\*-301\*; 202-302; 203\*-303\*; 204\*-304\*

B3 = 202-302; 203\*-303\*

#### Notes:

\* Indicates mirror images Floor no. 13 does not exist