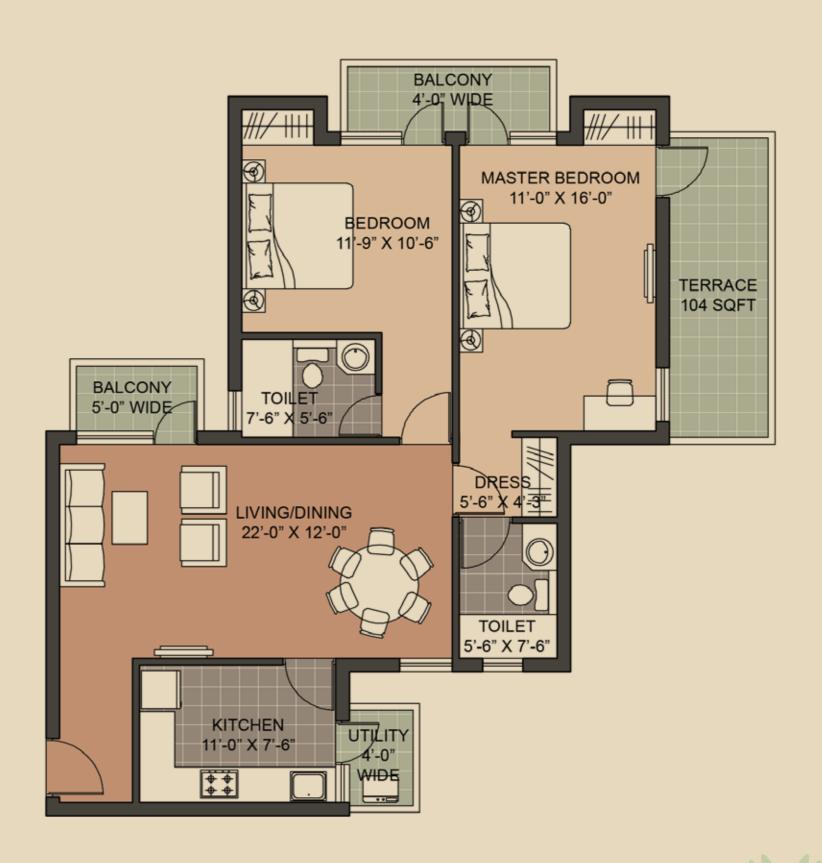

### www.Zricks.com

Type Y2

2BR + 2T (1254 sq. ft.); Terrace (104 sq. ft.)

 $B1 = 401^*; 404^*$ 

B2 = 401\*; 402, 403\*; 404\*

B3 = 402; 403\*