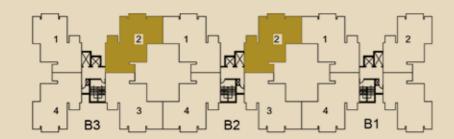

### www.Zricks.com

Type Y2

2BR + 2T (1254 sq. ft.); Terrace (104 sq. ft.)

 $B1 = 401^*; 404^*$ 

B2 = 401\*; 402, 403\*; 404\*

B3 = 402; 403\*