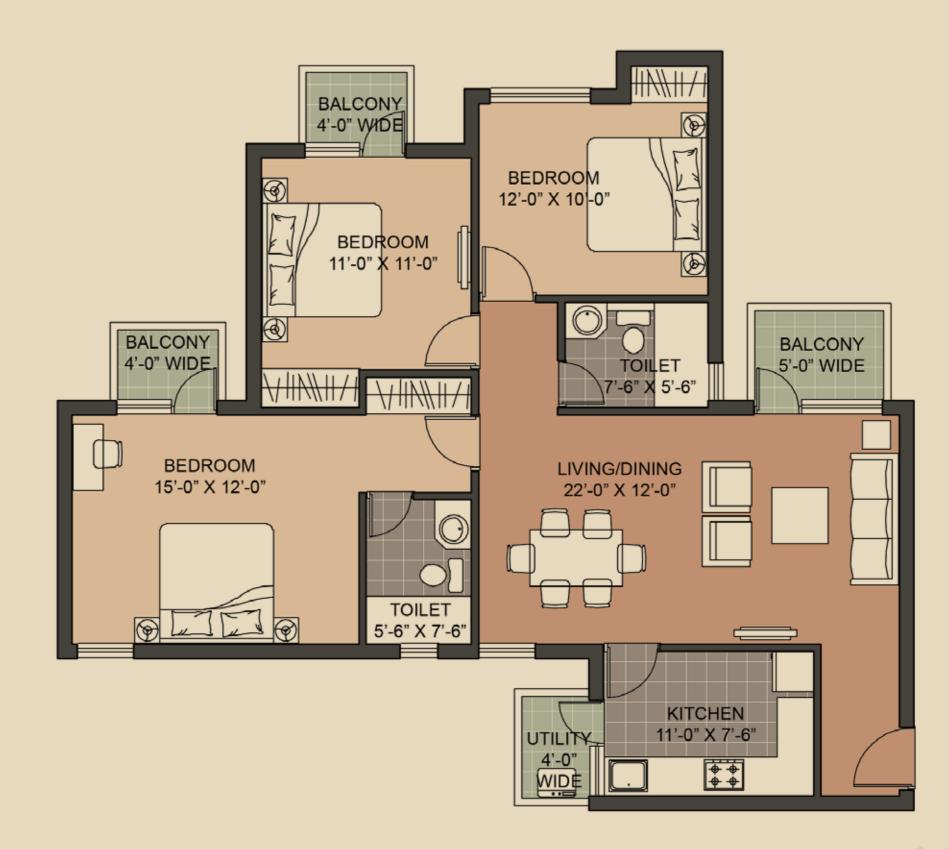

backup                                                                                              |  |
| Communication    |                          | One telephone jack each in the living room and all bedrooms, intercom facility to each flat in the living room |  |
| Television       |                          | TV point in the living room and all bedrooms                                                                   |  |
| Lift             |                          | One passenger and one service lift to each tower                                                               |  |
|                  |                          |                                                                                                                |  |

# Type X1 3BR + 2T (1402 sq. ft.)





A1, A2, A3, A4, A5 = G01-1401; 102\*-1402\*

#### Notes:

Type X2
3BR + 2T (1390 sq. ft.)





A1, A2, A3, A4, A5 = G02

Notes:

# Type Y1 2BR + 2T + Store (1357 sq. ft.)



B1 = 201\*-301\*; 204\*-304\*

B2 = 201\*-301\*; 202-302; 203\*-303\*; 204\*-304\*

B3 = 202-302; 203\*-303\*

#### Notes:

\* Indicates mirror images Floor no. 13 does not exist



### www.Zricks.com

Type Y2

2BR + 2T (1254 sq. ft.); Terrace (104 sq. ft.)



 $B1 = 401^*; 404^*$ 

B2 = 401\*; 402, 403\*; 404\*

B3 = 402; 403\*

#### Notes:

\* Indicates mirror images Floor no. 13 does not exist



### www.Zricks.com

# Type Y3

2BR + 2T (1254 sq. ft.)





BEDROOM 11'-9" X 10'-6" MASTER BEDROOM 11'-0" X 16'-0" **BALCONY** TOILET 5'-0" WIDE 7'-6" X 5'-6" LIVING/DINING 22'-0" X 12'-0" TOILET 5'-6" X 7'-6" KITCHEN 11'