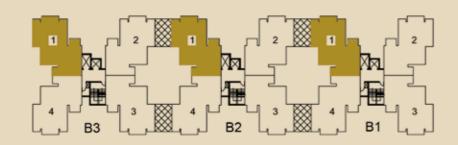

# Type X1 3BR + 2T (1402 sq. ft.)

A1, A2, A3, A4, A5 = G01-1401; 102\*-1402\*

#### Notes:

Type X2
3BR + 2T (1390 sq. ft.)

A1, A2, A3, A4, A5 = G02

Notes: