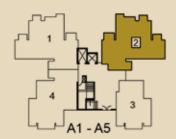

|  |
| Communication    |                          | One telephone jack each in the living room and all bedrooms, intercom facility to each flat in the living room |  |
| Television       |                          | TV point in the living room and all bedrooms                                                                   |  |
| Lift             |                          | One passenger and one service lift to each tower                                                               |  |
|                  |                          |                                                                                                                |  |

# Type X1 3BR + 2T (1402 sq. ft.)





A1, A2, A3, A4, A5 = G01-1401; 102\*-1402\*

#### Notes:

Type X2
3BR + 2T (1390 sq. ft.)





A1, A2, A3, A4, A5 = G02

Notes:

# Type Y1 2BR + 2T + Store (1357 sq. ft.)



B1 = 201\*-301\*; 204\*-304\*

B2 = 201\*-301\*; 202-302; 203\*-303\*; 204\*-304\*

B3 = 202-302; 203\*-303\*

#### Notes:

\* Indicates mirror images Floor no. 13 does not exist



### www.Zricks.com

Type Y2

2BR + 2T (1254 sq. ft.); Terrace (104 sq. ft.)



 $B1 = 401^*; 404^*$ 

B2 = 401\*; 402, 403\*; 404\*

B3 = 402; 403\*

#### Notes:

\* Indicates mirror images Floor no. 13 does not exist



### www.Zricks.com

# Type Y3

2BR + 2T (1254 sq. ft.)





BEDROOM 11'-9" X 10'-6" MASTER BEDROOM 11'-0" X 16'-0" **BALCONY** TOILET 5'-0" WIDE 7'-6" X 5'-6" LIVING/DINING 22'-0" X 12'-0" TOILET 5'-6" X 7'-6" KITCHEN 11'-0" X 7'-6" UTIL<del>ITY</del> WIDE 

BALCONY 4'-0" WIDE

A1, A2, A3, A4, A5 = 203\*-1403\*;