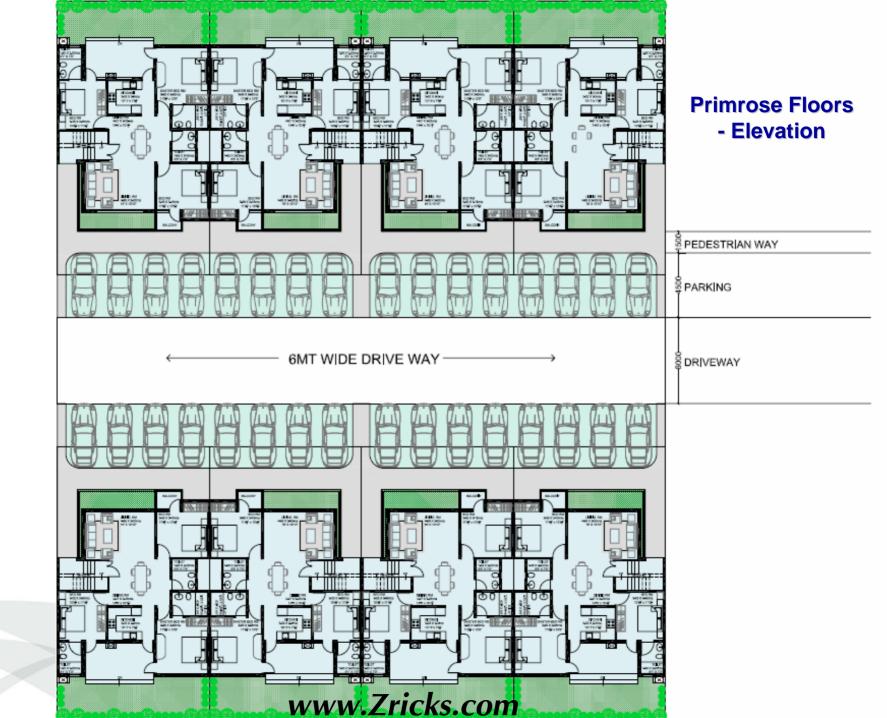

### THE CONCEPT

Low rise row-housing.

**Ground + 2 Structure on 240 Sq.yds plot.** 

Ground floor gets individual front & back garden with covered verandas.

1<sup>st</sup> & 2<sup>nd</sup> floor gets large balconies & terraces.

Reserved parking slot for each floor.

Provision for power backup (Inverter wiring for all electric/power points to be done by the developers).

# Floor Plans & Specifications

**Ground Floor Plan** 

**First Floor Plan** 

**Second Floor Plan** 