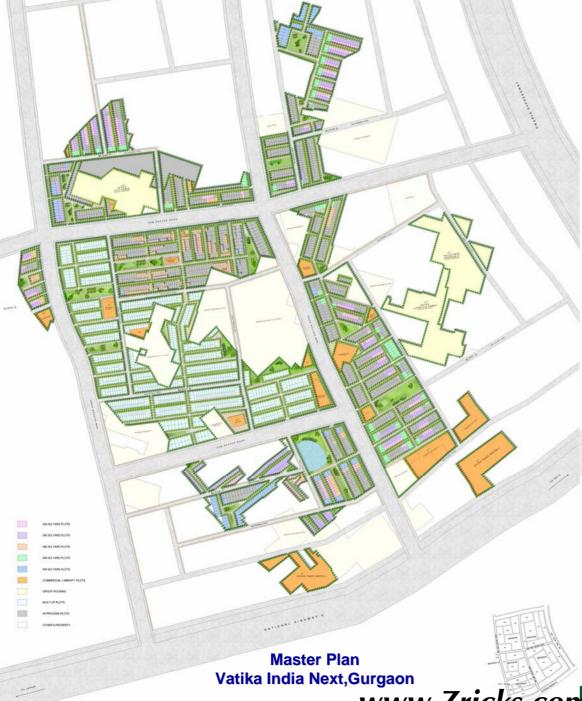

A mega "Future Ready" integrated township project. Strategically located on the intersection of two 8 lane expressway's - the NH8, and the new proposed one connecting to North West Delhi Walking distance from proposed metro hub at the intersection of South Delhi- Gurgaon metro line and the Dwarka metro line Proposed ISBT project coming up in close vicinity. Spread through the prime sectors 82, 82A, 83, 84, 85.

Site for PRIMROSE Floors, Sector 82, **Vatika India Next** 