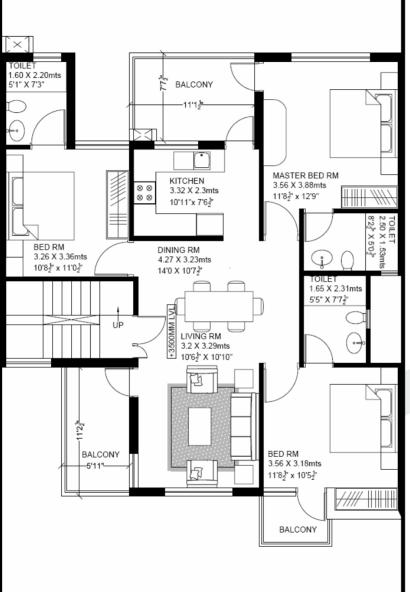

# Floor Plans & Specifications

**Ground Floor Plan** 

**First Floor Plan** 

**Second Floor Plan** 

### **Specifications**

Living / Dining / Bedrooms: Vitrified tiles flooring, OBD.

Toilets: Anti-skid ceramic tiles, Branded sanitary fittings and fixtures, Pattern glazed tiles on walls.

Kitchen: Granite counter, stainless steel sink, ceramic tiles on the wall over counter.