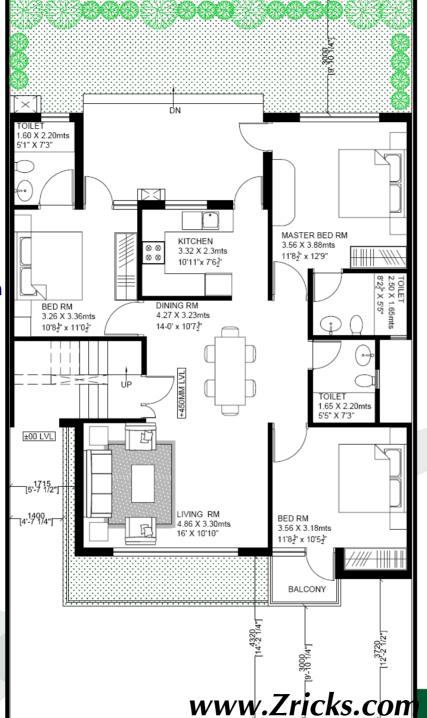

# Floor Plans & Specifications

**Ground Floor Plan** 

**First Floor Plan** 

**Second Floor Plan** 

### **Specifications**

Living / Dining / Bedrooms: Vitrified tiles flooring, OBD.

Toilets: Anti-skid ceramic tiles, Branded sanitary fittings and fixtures, Pattern glazed tiles on walls.

Kitchen: Granite counter, stainless steel sink, ceramic tiles on the wall over counter.