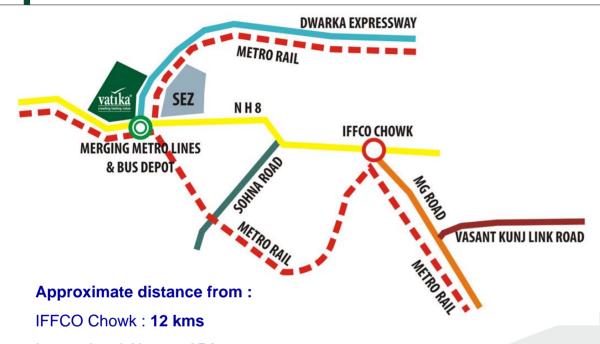

#### INDICATIVE DEVELOPMENT CONCEPT

\*Urban Woods, independent floors on 360 sq.yrds at Vatika Infotech City, Jaipur .

International Airport: 25 kms

Rajiv Chowk: 6 kms

Haldiram's: 1 km

Vatika Triangle: 13 kms

Vatika City, Sohna Road: 10 kms

DLF Phase 1: 14 kms

India Next will be life beyond your imagination, where living will be more comfortable and approachable due to its strategic location and world class infrastructure.

A mega "Future Ready" integrated township project. Strategically located on the intersection of two 8 lane expressway's - the NH8, and the new proposed one connecting to North West Delhi Walking distance from proposed metro hub at the intersection of South Delhi- Gurgaon metro line and the Dwarka metro line Proposed ISBT project coming up in close vicinity. Spread through the prime sectors 82, 82A, 83, 84, 85.