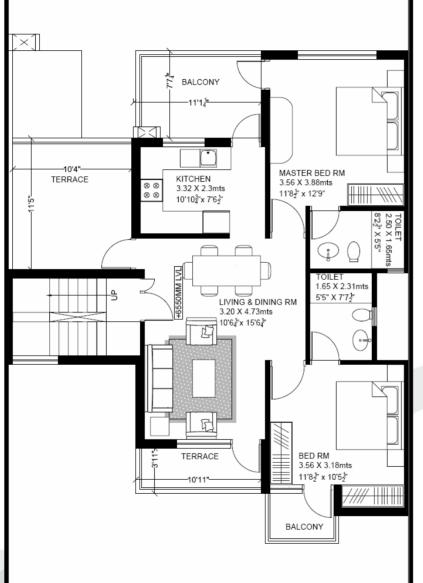

# Floor Plans & Specifications

**Ground Floor Plan** 

**First Floor Plan** 

**Second Floor Plan** 

### **Specifications**

Living / Dining / Bedrooms: Vitrified tiles flooring, OBD.

Toilets: Anti-skid ceramic tiles, Branded sanitary fittings and fixtures, Pattern glazed tiles on walls.

Kitchen: Granite counter, stainless steel sink, ceramic tiles on the wall over counter.

Electrical: Complete electrical wiring with branded sockets & switches.

Doors & Windows: Flush doors with wooden frame, Window panes with glazed aluminum/ durable wood.

Provision for Inverter: Inverter wiring for all electric/power points to be done by the developer.