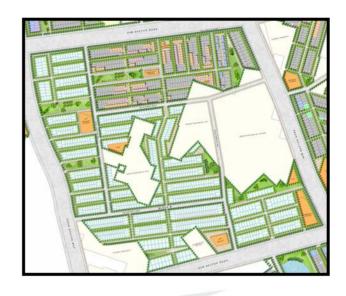

A mega "Future Ready" integrated township project. Strategically located on the intersection of two 8 lane expressway's - the NH8, and the new proposed one connecting to North West Delhi Walking distance from proposed metro hub at the intersection of South Delhi- Gurgaon metro line and the Dwarka metro line Proposed ISBT project coming up in close vicinity. Spread through the prime sectors 82, 82A, 83, 84, 85.

Site for PRIMROSE Floors, Sector 82, **Vatika India Next** 