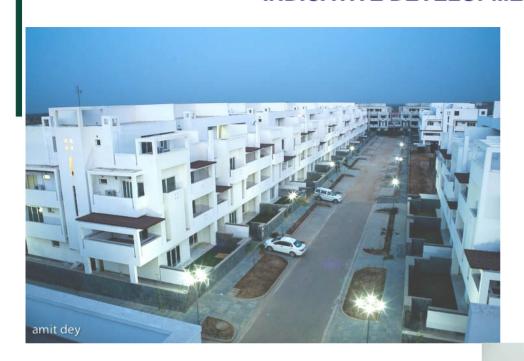

#### INDICATIVE DEVELOPMENT CONCEPT

\*Urban Woods, independent floors on 360 sq.yrds at Vatika Infotech City, Jaipur .

International Airport: 25 kms

Rajiv Chowk: 6 kms

Haldiram's: 1 km

Vatika Triangle: 13 kms

### THE CONCEPT

Low rise row-housing.

**Ground + 2 Structure on 240 Sq.yds plot.** 

Ground floor gets individual front & back garden with covered verandas.

1<sup>st</sup> & 2<sup>nd</sup> floor gets large balconies & terraces.