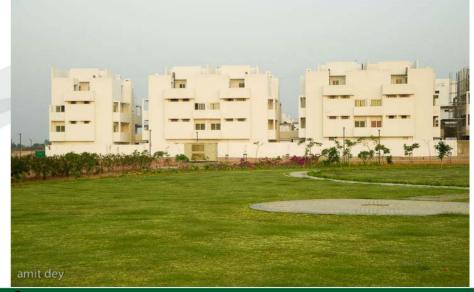

#### INDICATIVE DEVELOPMENT CONCEPT

\*Urban Woods, independent floors on 360 sq.yrds at Vatika Infotech City, Jaipur .

International Airport: 25 kms

Rajiv Chowk: 6 kms

Haldiram's: 1 km

Vatika Triangle: 13 kms

### THE CONCEPT

Low rise row-housing.

**Ground + 2 Structure on 240 Sq.yds plot.** 

Ground floor gets individual front & back garden with covered verandas.

1<sup>st</sup> & 2<sup>nd</sup> floor gets large balconies & terraces.