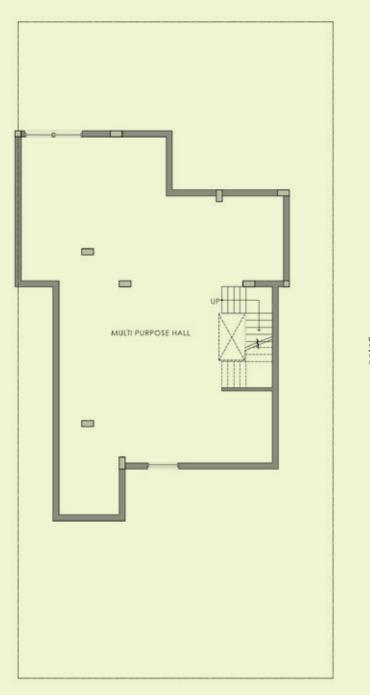

### 420 sqm. (502 sq. yd.)

Second Floor Area = 2028 sq. ft. Terrace Area = 230 sq. ft.