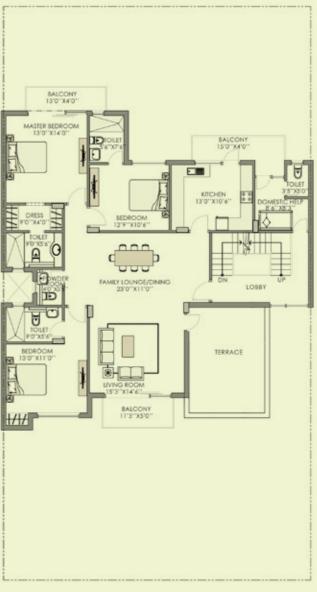

### 420 sqm. (502 sq. yd.)

Second Floor Area = 2028 sq. ft. Terrace Area = 230 sq. ft.