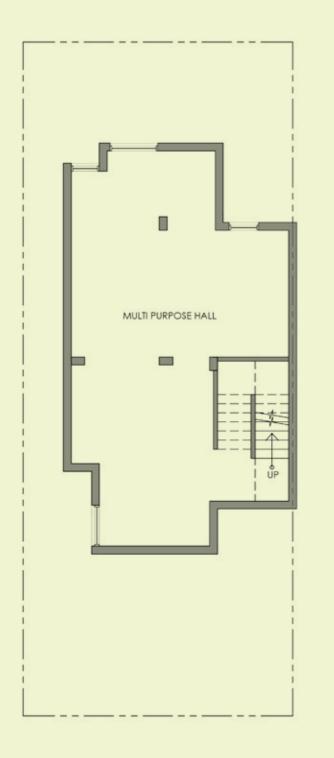

## Club

Swimming pool
Kid's splash pool
Changing rooms
Unisex gymnasium
Multipurpose hall
Party lawn with barbeque counter and outdoor music
Pool side party area
Indoor games room with pool / billiards table & air hockey
TV lounge
Table tennis
Kitchenette