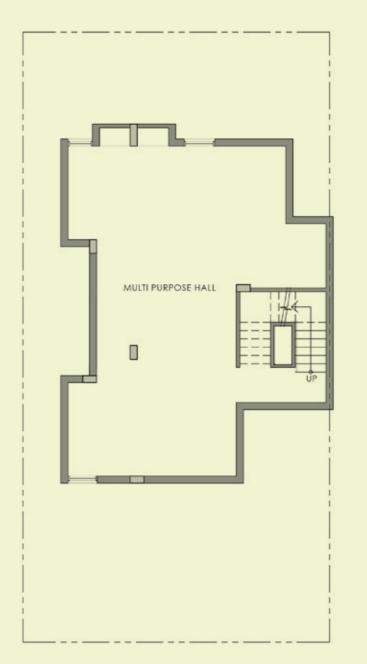

## Club

Swimming pool
Kid's splash pool
Changing rooms
Unisex gymnasium
Multipurpose hall
Party lawn with barbeque counter and outdoor music
Pool side party area
Indoor games room with pool / billiards table & air hockey
TV lounge
Table tennis
Kitchenette

### 420 sqm. (502 sq. yd.)

Second Floor Area = 2028 sq. ft. Terrace Area = 230 sq. ft.