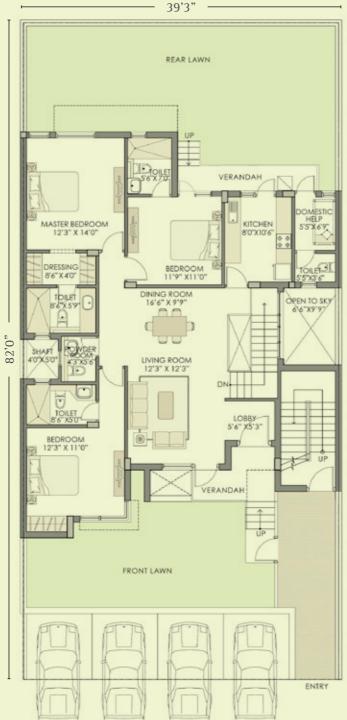

### 420 sqm. (502 sq. yd.)

Second Floor Area = 2028 sq. ft. Terrace Area = 230 sq. ft.