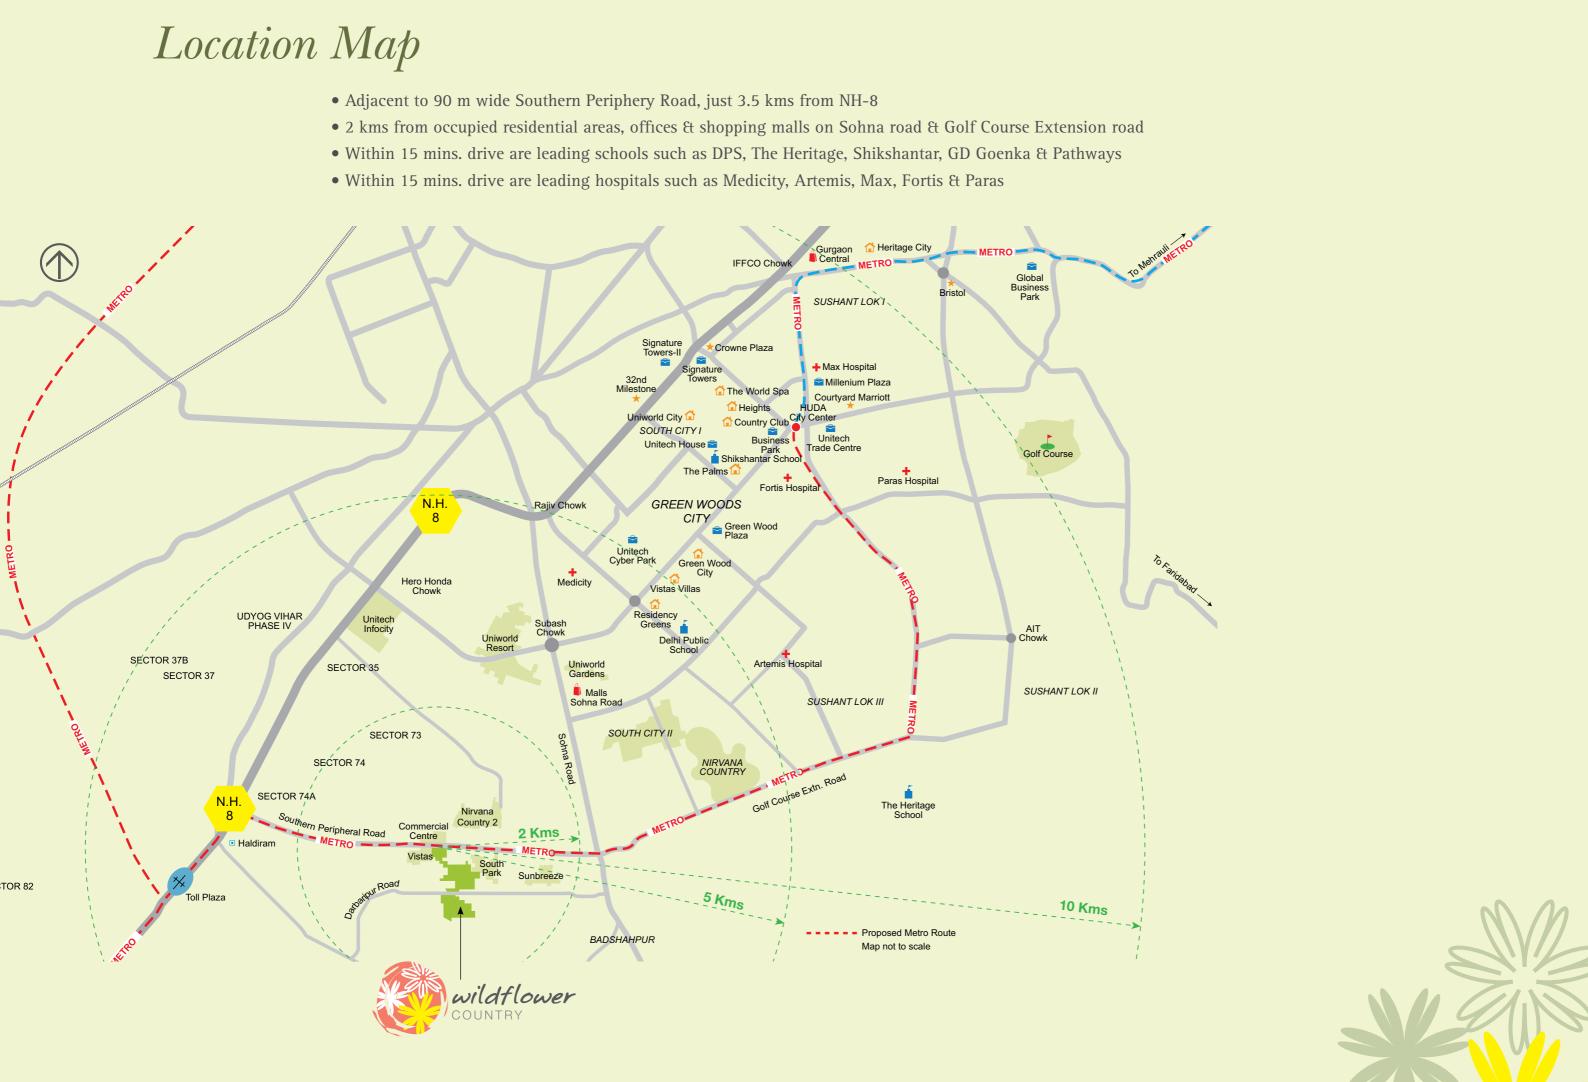

Come and rediscover blissful living.

- Within 15 mins. drive are leading schools such as DPS, The Heritage, Shikshantar, GD Goenka & Pathways