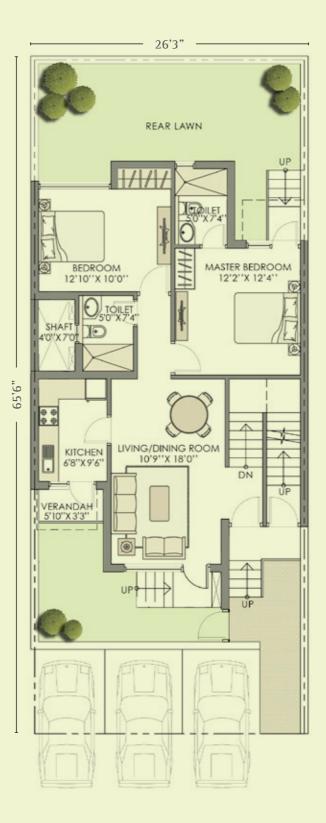

### 420 sqm. (502 sq. yd.)

Second Floor Area = 2028 sq. ft. Terrace Area = 230 sq. ft.