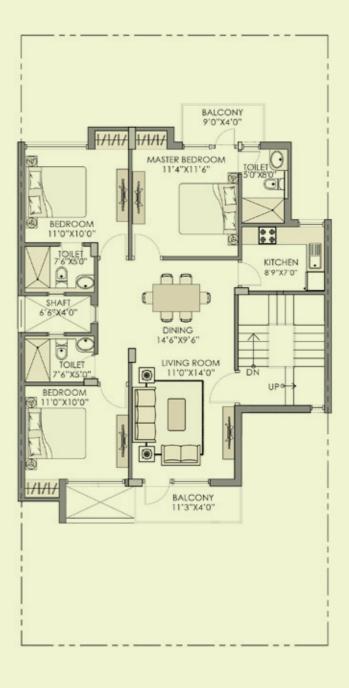

| Split AC units in all bedrooms & living/dining room                                      |
| Power back-up    |                         | 100% Power Backup                                                                        |
| Communication    |                         | One telephone jack each in the living room and all bedrooms, intercom facility to each   |
| Television       |                         | TV point in the living room and all bedrooms                                             |

for geyser, Indian WC in domestic help toilet

ch floor in the living room



### 420 sqm. (502 sq. yd.)



Second Floor Area = 2028 sq. ft. Terrace Area = 230 sq. ft.







#### 300 sqm. (359 sq. yd.)



Second Floor Area = 1685 sq. ft.









#### 200 sqm. (239 sq. yd.)



Second Floor Area = 1236 sq. ft.









### 160 sqm. (191 sq. yd.)



Second Floor Area = 997 sq. ft.