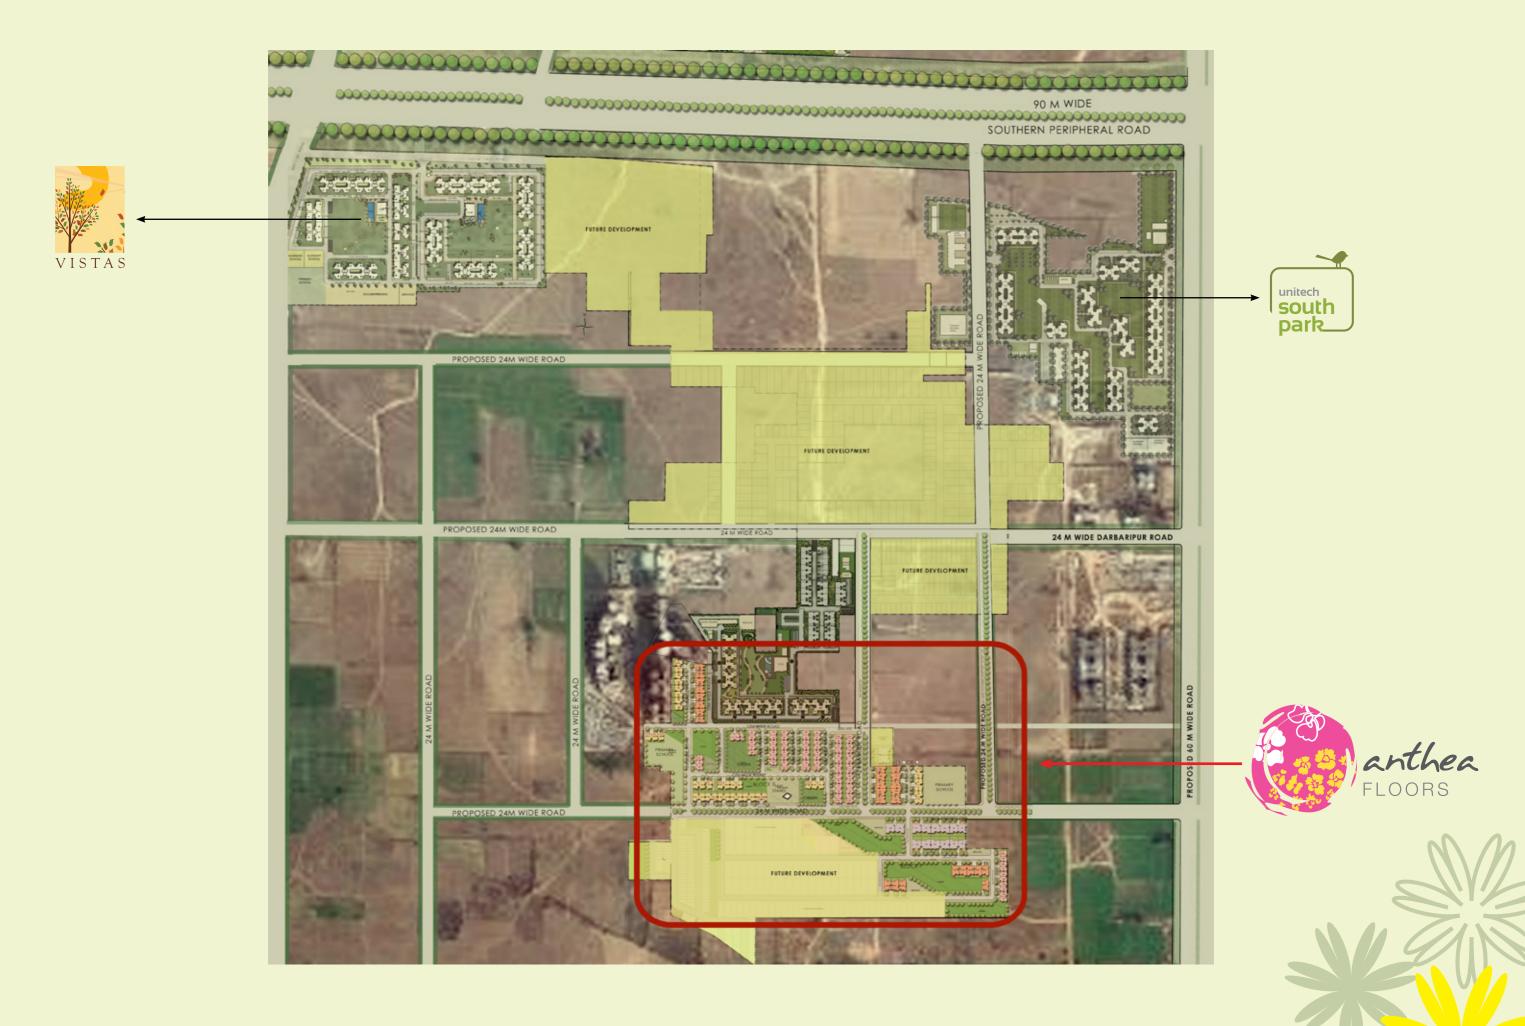

Let the morning mist unearth mystic nature

Welcome to 100 acres oftre at Wildflower Country - a sprawling leafy self contained township. Share the best things in life with your loved ones. The township offers world class amenities for the modern aficionados.

Come and rediscover blissful living.





- Within 15 mins. drive are leading schools such as DPS, The Heritage, Shikshantar, GD Goenka & Pathways



### Master Plan







# Evening view









### Features

#### Social Infrastructure

Nursery & primary school Nursing home(s) & clinic Shopping areas including daily needs store Bank / ATM Provision for public transport areas such as taxi stand

### Landscape / sports

Themed garden / Amphitheatre / Gazebo Yoga garden Kids' play area Jogging / Cycling track Squash court Open lawn tennis courts Badminton courts Half Basketball court

#### Ecological commitments

Sewage treatment Rain water harvesting Solar energy for limited areas

#### Security

Automatic boom barriers at main entry / exit gates to the township CCTV surveillance of main entrance & exit gates Audio communication from guard unit to every house



## Club

Swimming pool
Kid's splash pool
Changing rooms
Unisex gymnasium
Multipurpose hall
P