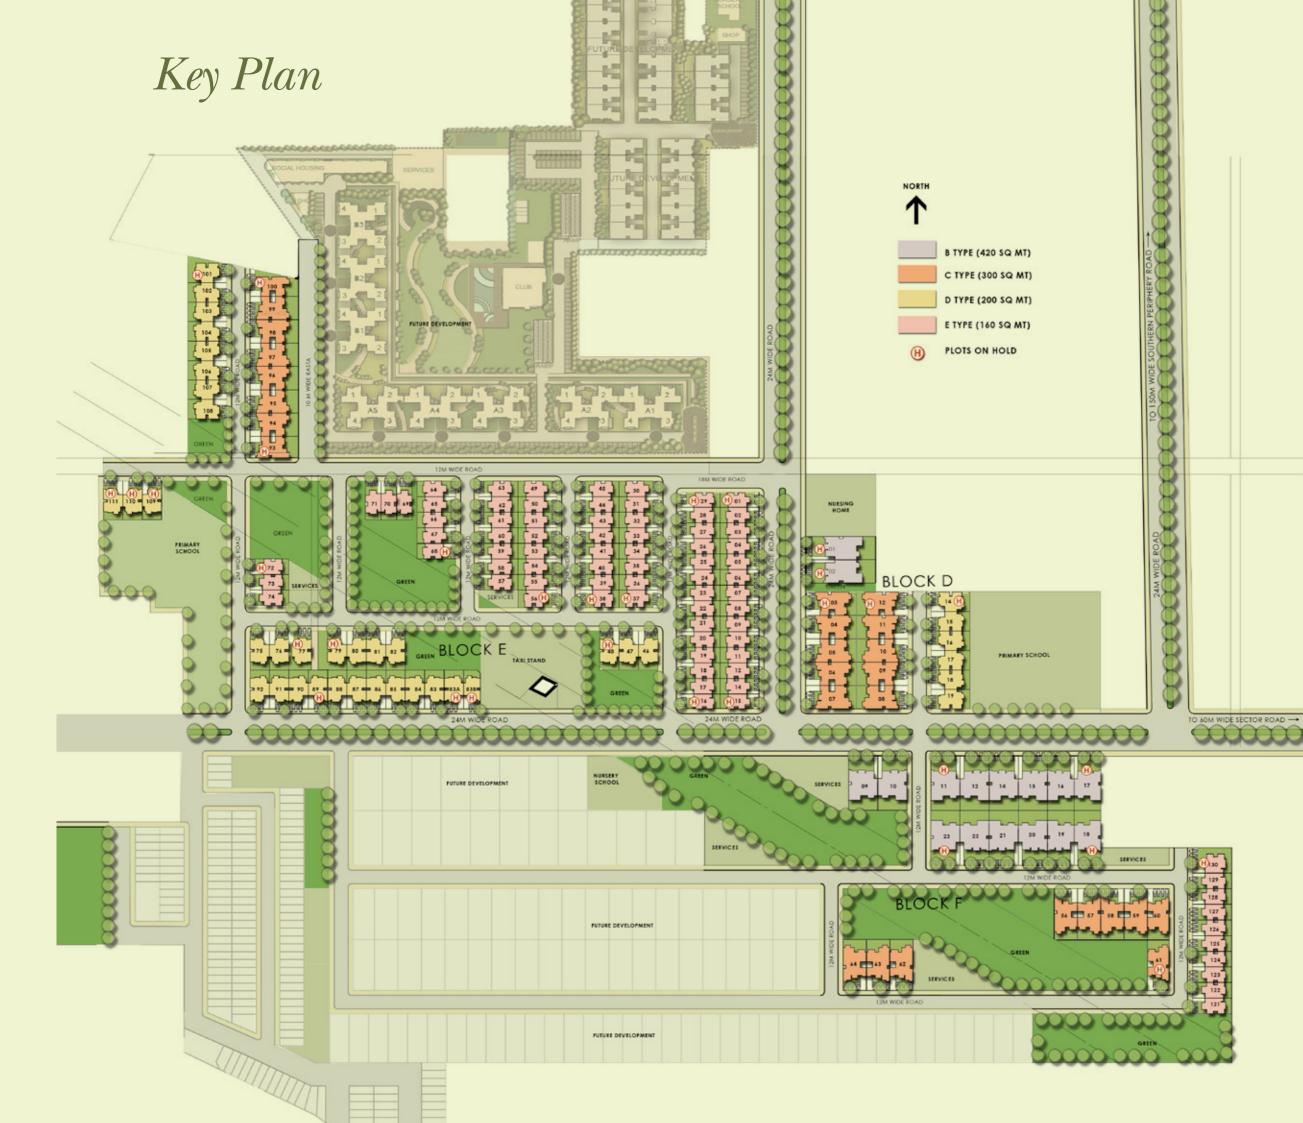

Let the morning mist unearth mystic nature

Welcome to 100 acres oftre at Wildflower Country - a sprawling leafy self contained township. Share the best things in life with your loved ones. The township offers world class amenities for the modern aficionados.

Come and rediscover blissful living.





- Within 15 mins. drive are leading schools such as DPS, The Heritage, Shikshantar, GD Goenka & Pathways



### Master Plan







# Evening view









### Features

#### Social Infrastructure

Nursery & primary school Nursing home(s) & clinic Shopping areas including daily needs store Bank / ATM Provision for public transport areas such as taxi stand

### Landscape / sports

Themed garden / Amphitheatre / Gazebo Yoga garden Kids' play area Jogging / Cycling track Squash court Open lawn tennis courts Badminton courts Half Basketball court

#### Ecological commitments

Sewage treatment Rain water harvesting Solar energy for limited areas

#### Security

Automatic boom barriers at main entry / exit gates to the township CCTV surveillance of main entrance & exit gates Audio communication from guard unit to every house



## Club

Swimming pool
Kid's splash pool
Changing rooms
Unisex gymnasium
Multipurpose hall
Party lawn with barbeque co