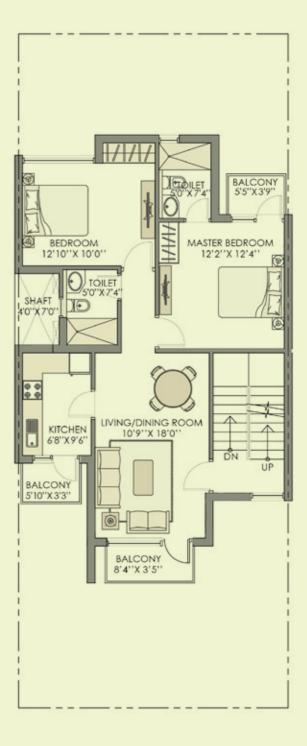

|
| Power back-up    |                         | 100% Power Backup                                                                        |
| Communication    |                         | One telephone jack each in the living room and all bedrooms, intercom facility to each   |
| Television       |                         | TV point in the living room and all bedrooms                                             |

for geyser, Indian WC in domestic help toilet

ch floor in the living room



### 420 sqm. (502 sq. yd.)



Second Floor Area = 2028 sq. ft. Terrace Area = 230 sq. ft.







#### 300 sqm. (359 sq. yd.)



Second Floor Area = 1685 sq. ft.









#### 200 sqm. (239 sq. yd.)



Second Floor Area = 1236 sq. ft.









### 160 sqm. (191 sq. yd.)



Second Floor Area = 997 sq. ft.