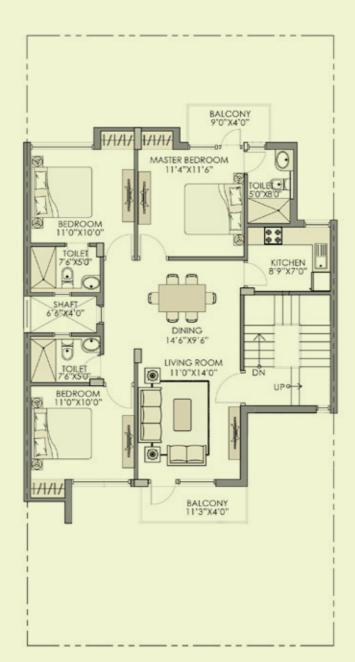

| Air-conditioning |                         | Split AC units in all bedrooms & living/dining room                                      |
| Power back-up    |                         | 100% Power Backup                                                                        |
| Communication    |                         | One telephone jack each in the living room and all bedrooms, intercom facility to each   |
| Television       |                         | TV point in the living room and all bedrooms                                             |

for geyser, Indian WC in domestic help toilet

ch floor in the living room



### 420 sqm. (502 sq. yd.)



Second Floor Area = 2028 sq. ft. Terrace Area = 230 sq. ft.







#### 300 sqm. (359 sq. yd.)



Second Floor Area = 1685 sq. ft.









#### 200 sqm. (239 sq. yd.)



Second Floor Area = 1236 sq. ft.









### 160 sqm. (191 sq. yd.)



Second Floor Area = 997 sq. ft.