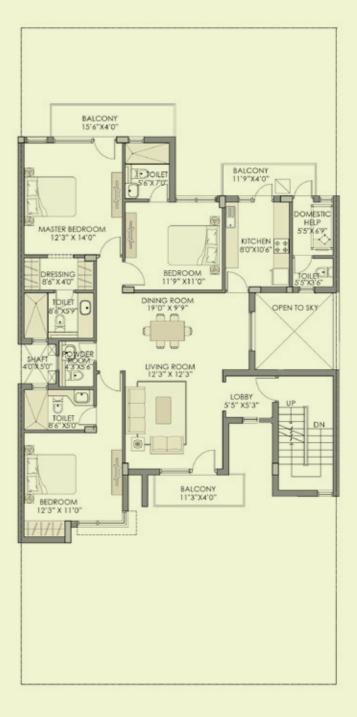

### 420 sqm. (502 sq. yd.)

Second Floor Area = 2028 sq. ft. Terrace Area = 230 sq. ft.