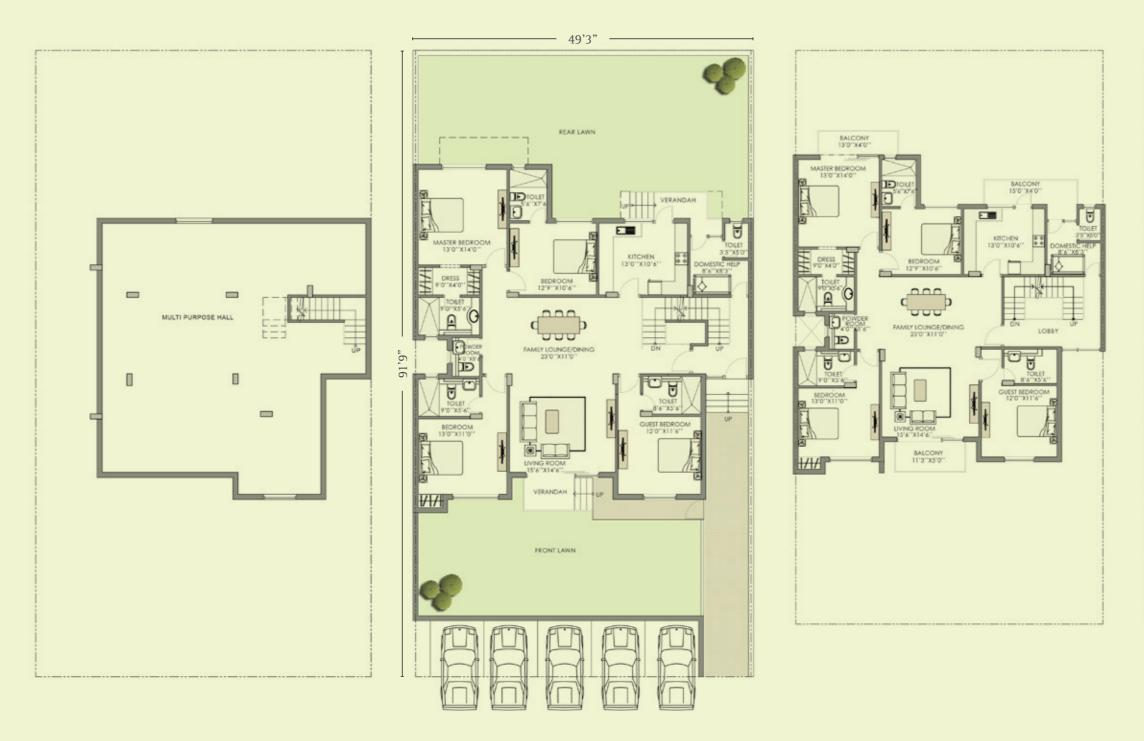

### Master Plan

### 420 sqm. (502 sq. yd.)

Second Floor Area = 2028 sq. ft. Terrace Area = 230 sq. ft.