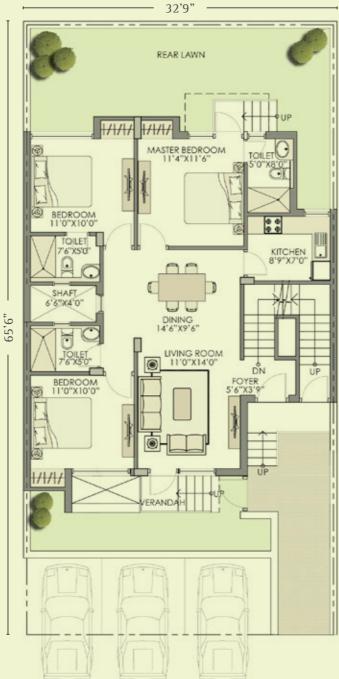

### 420 sqm. (502 sq. yd.)

Second Floor Area = 2028 sq. ft. Terrace Area = 230 sq. ft.