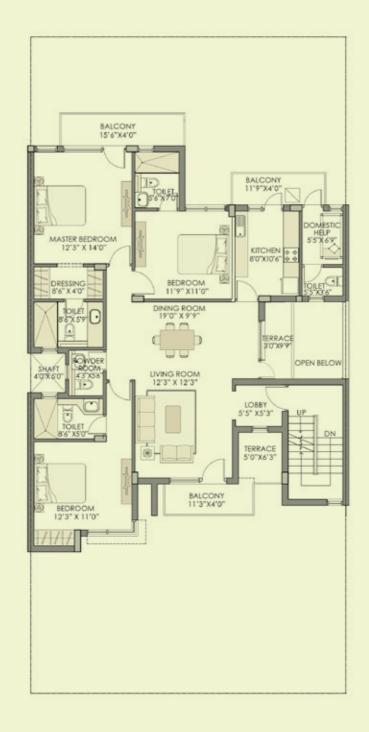

### 420 sqm. (502 sq. yd.)

Second Floor Area = 2028 sq. ft. Terrace Area = 230 sq. ft.