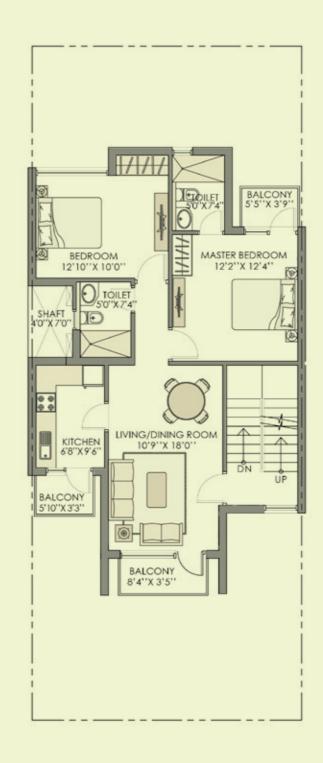

rooms & living/dining room                                      |
| Power back-up    |                         | 100% Power Backup                                                                        |
| Communication    |                         | One telephone jack each in the living room and all bedrooms, intercom facility to each   |
| Television       |                         | TV point in the living room and all bedrooms                                             |

for geyser, Indian WC in domestic help toilet

ch floor in the living room



### 420 sqm. (502 sq. yd.)



Second Floor Area = 2028 sq. ft. Terrace Area = 230 sq. ft.







#### 300 sqm. (359 sq. yd.)



Second Floor Area = 1685 sq. ft.









#### 200 sqm. (239 sq. yd.)



Second Floor Area = 1236 sq. ft.









### 160 sqm. (191 sq. yd.)



Second Floor Area = 997 sq. ft.