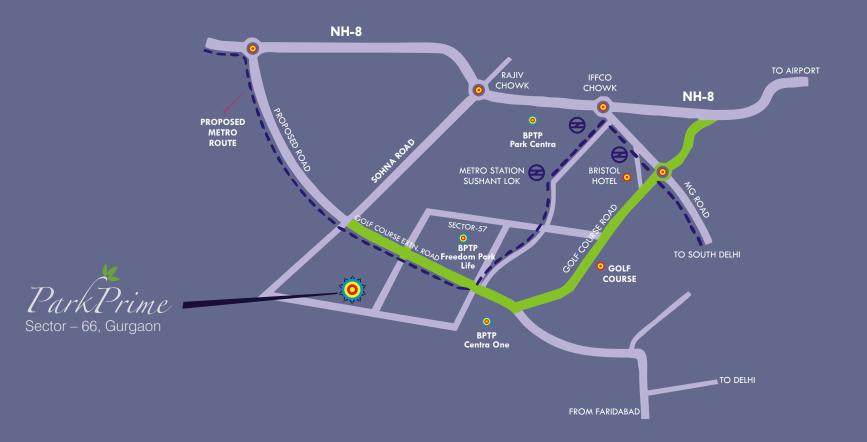

In the most thriving region of NCR | In the heart of Sector 66, Gurgaon | Located between Golf Course & Sohna Road 15 minutes from international airport | Great connectivity with key points in NCR

BPTP is a group that represents professionalism, focus and vision. In less than a decade, the group has expertise that can boast of rich experience to deliver world class projects. In major endeavours, BPTP has esteemed partners such as Citigroup Property, J P Morgan and Merrill Lynch. BPTP's new venture, Park Prime is one such project that is aimed at bringing rhythm in the lives of the residents. Like other projects of the company, Park Prime is an ensemble of everything that is modern, stylish yet far from the maddening crowd.