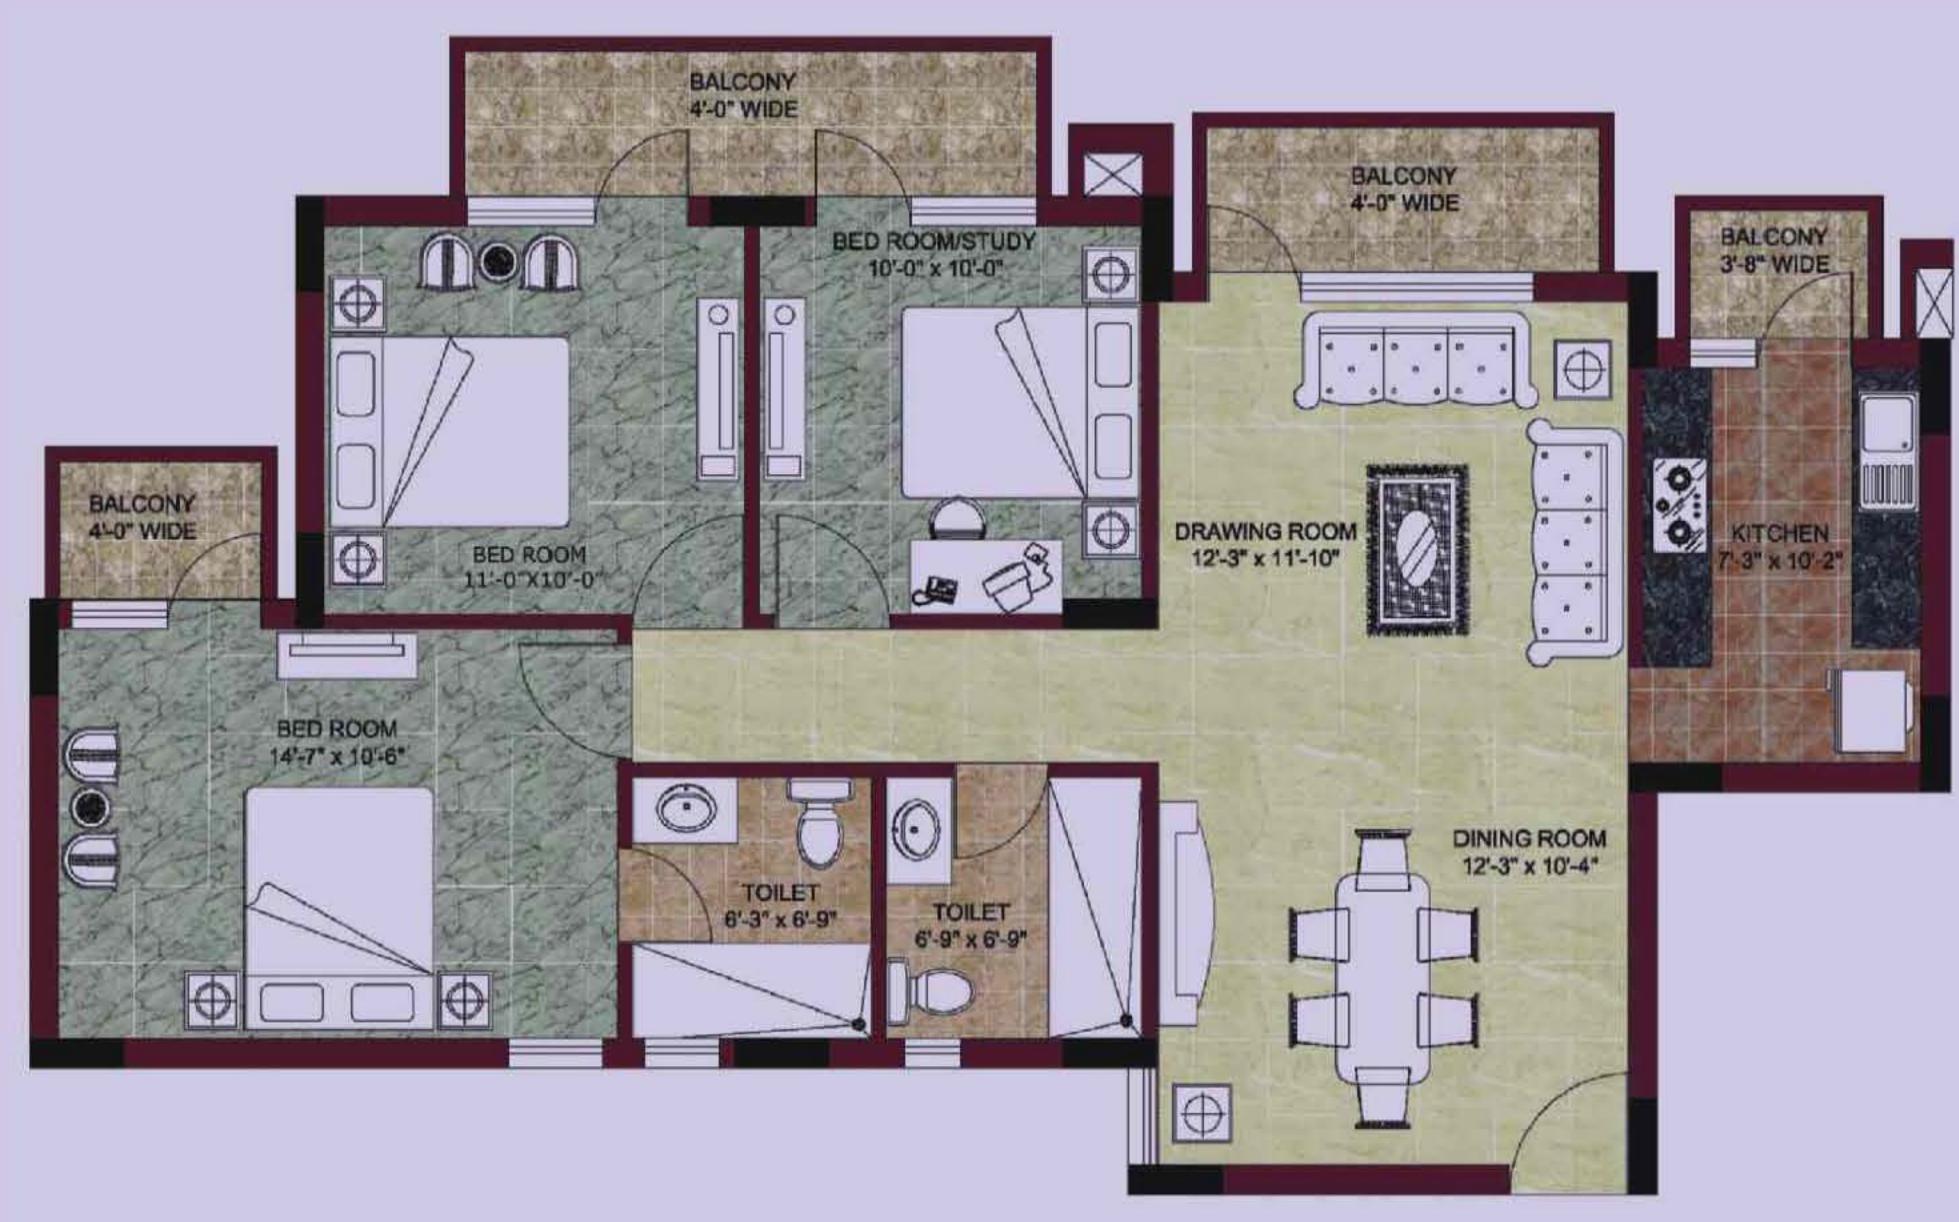

3 Bedroom Apartment Area: 1360 sq.ft (126.35 sq.mt)

4 Bedroom Apartment with Servant Room Area: 1999 sq.ft (185.71 sq.mt)