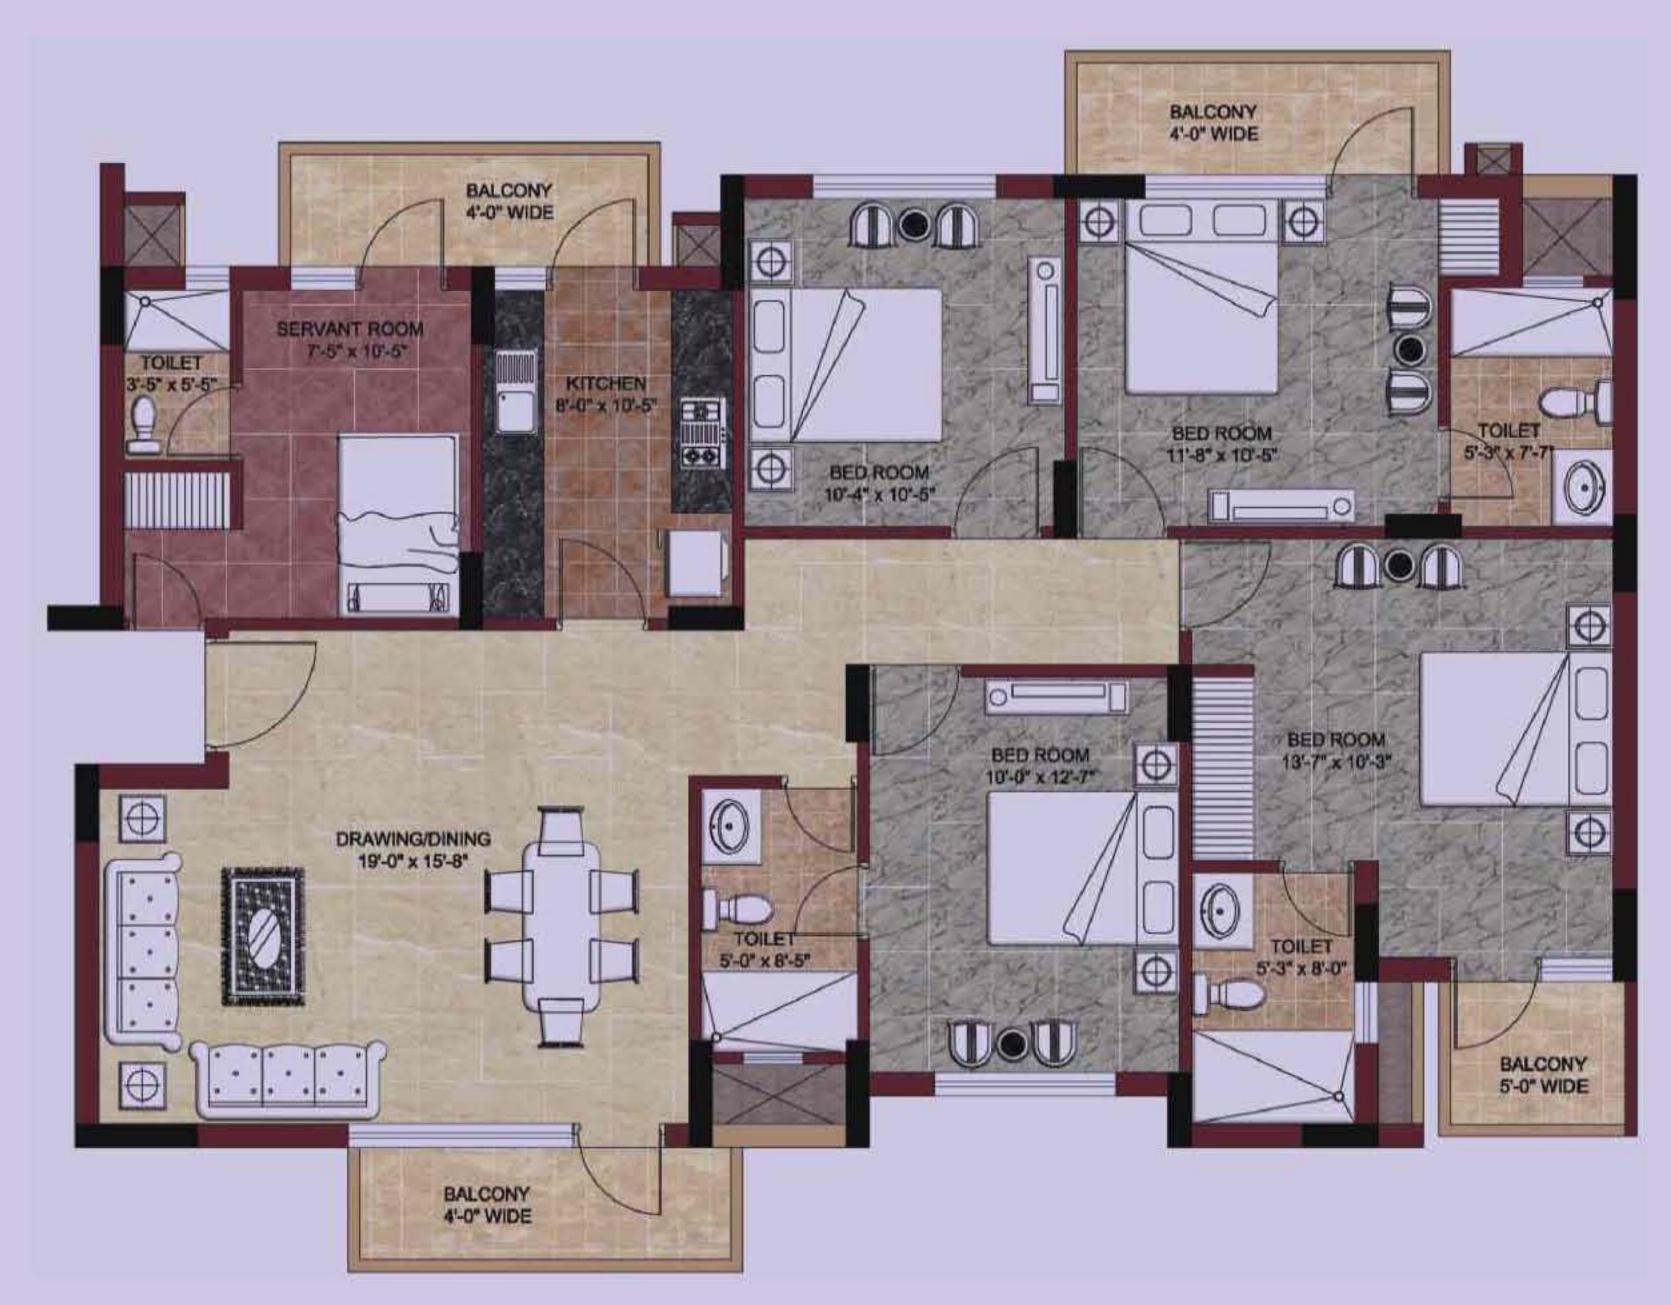

3 Bedroom Apartment Area: 1360 sq.ft (126.35 sq.mt)

4 Bedroom Apartment with Servant Room Area: 1999 sq.ft (185.71 sq.mt)