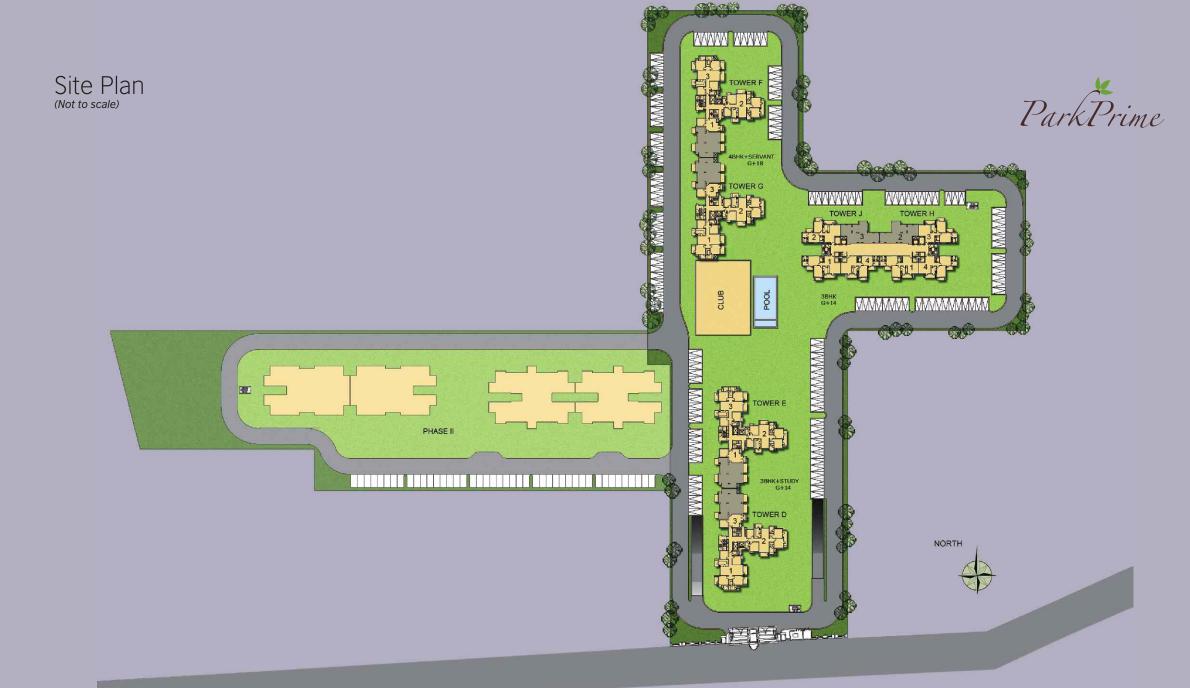

In the most thriving region of NCR | In the heart of Sector 66, Gurgaon | Located between Golf Course & Sohna Road 15 minutes from international airport | Great connectivity with key points in NCR

BPTP is a group that represents professionalism, focus and vision. In less than a decade, the group has expertise that can boast of rich experience to deliver world class projects. In major endeavours, BPTP has esteemed partners such as Citigroup Property, J P Morgan and Merrill Lynch. BPTP's new venture, Park Prime is one such project that is aimed at bringing rhythm in the lives of the residents. Like other projects of the company, Park Prime is an ensemble of everything that is modern, stylish yet far from the maddening crowd.

Scientific space management | Balance between aesthetics & functionality

Park Prime has been modelled as a future home complex with international appeal, something that caters to the discerning attitudes of today. Unmatched planning is aptly complimented by efficient space management and exquisite designing. Such is the combination of aesthetics and the practical. Little wonder that Park Prime sets a unique example in comfort and scientific space allocation.