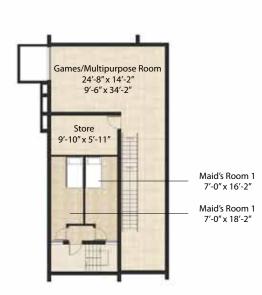

he entire course, with the available electric golf carts making the sport here suitable for all ages.



# VILLAS by the golf greens

Most villas at Karma Lakelands are positioned to take maximum advantage of the idyllic views, with large windows looking out over lakes, greenery and the golf course; painting picture perfect lands capes to feast your senses.





your ROYAL ABODE



BOUNDLESS living spaces



KING'S BANQUET in palatial dining spaces





sophisticated COOKING

OPULENT rooms with a view











LUXURIOUS bath spaces



SOCIAL evenings at your home



www.Zricks.com

## COURTYARD VILLA



## TERRACE VILLA



GROUND FLOOR WITH LANDSCAPED LAWN

www.Zricks.com

## PAVILLION VILLA



Unit 1 = 3202 sq. ft. (297.5 sq. mts.) Unit 2 = 3578 sq. ft. (332.5 sq. mts.)



FIRST FLOOR



BASEMENT





## PORTICO VILLA







v.Zricks.com

## ATRIUM VILLA





**BASEMENT** 





AMENITIES

Fully fitted kitchen Kitchen garden Fresh produce from your backyard



www.Zricks.com

KLUB KARMA
golf & country club

In the heart of Karma Lakelands, lies a golf & country club – Klub Karma, designed by HKR Architects. Overlooking the main golf course, it is based on the theme of Modern Tropical and is a glittering tribute to the Karma philosophy of not constructing higher than tree tops.

Especially designed to exude luxury and elegance, the entrance comes alive with the shimmering reflection of the water court. The pedestrian bridge at first floor connecting the two wings compliments the strong, yet subtle architecture.

The clubhouse has a dedicated lounge for golfers and associat