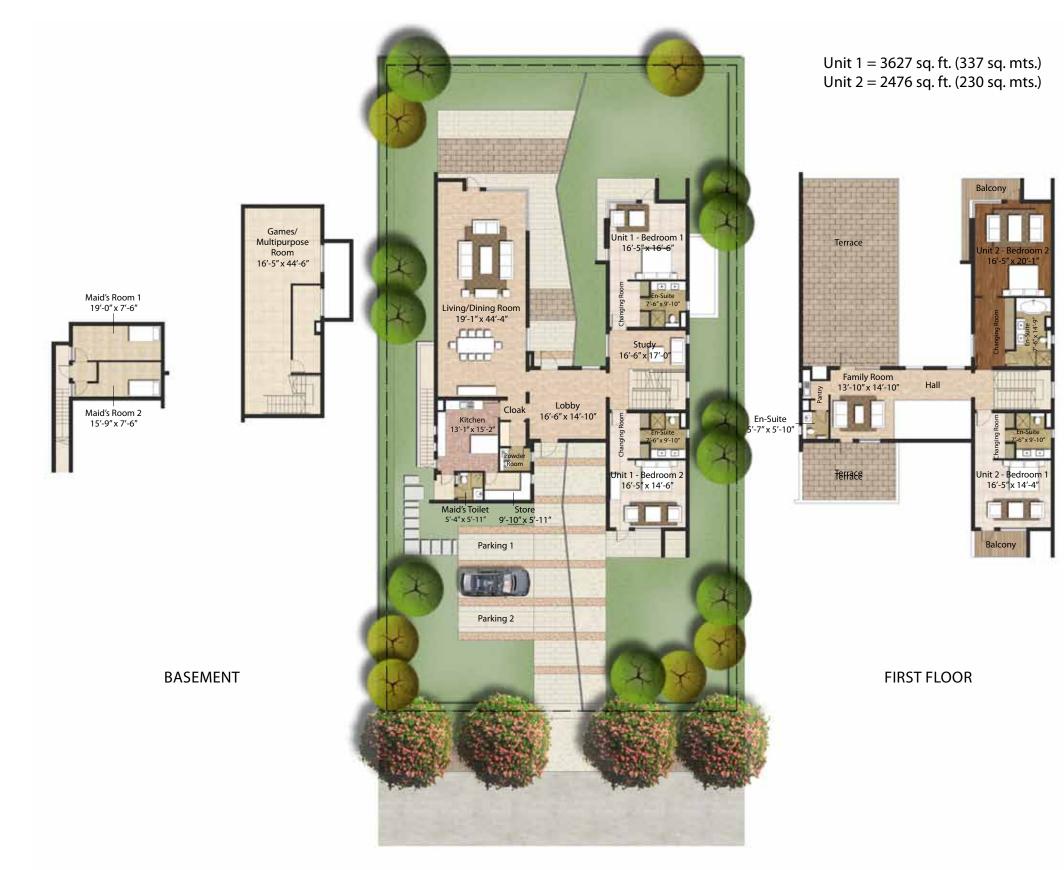

rse at Karma Lakelands.

An exclusive golf academy villa with a golfer's lounge make the unwinding after the game even more pleasureable.

The golf cart path encircles the entire course, with the available electric golf carts making the sport here suitable for all ages.



# VILLAS by the golf greens

Most villas at Karma Lakelands are positioned to take maximum advantage of the idyllic views, with large windows looking out over lakes, greenery and the golf course; painting picture perfect lands capes to feast your senses.





your ROYAL ABODE



BOUNDLESS living spaces



KING'S BANQUET in palatial dining spaces





sophisticated COOKING

OPULENT rooms with a view











LUXURIOUS bath spaces



SOCIAL evenings at your home



www.Zricks.com

## COURTYARD VILLA



## TERRACE VILLA



GROUND FLOOR WITH LANDSCAPED LAWN

www.Zricks.com

## PAVILLION VILLA



Unit 1 = 3202 sq. ft. (297.5 sq. mts.) Unit 2 = 3578 sq. ft. (332.5 sq. mts.)



FIRST FLOOR



BASEMENT





## PORTICO VILLA







v.Zricks.com

## ATRIUM VILLA





**BASEMENT** 





AMENITIES

Fully fitted kitchen Kitchen garden Fresh produce from your backyard



www.Zricks.com

KLUB KARMA
golf & country club

In the heart of Karma Lakelands, lies a golf & country club – Klub Karma, designed by HKR Architects. Overlooking the main golf course, it is based on the theme of Modern Tropical and is a glittering tribute to the Karma philosophy of not constructing higher than tree tops.

Especially designed to exude luxury and elegance, the entrance comes alive with the shimmering reflection of the water court. The