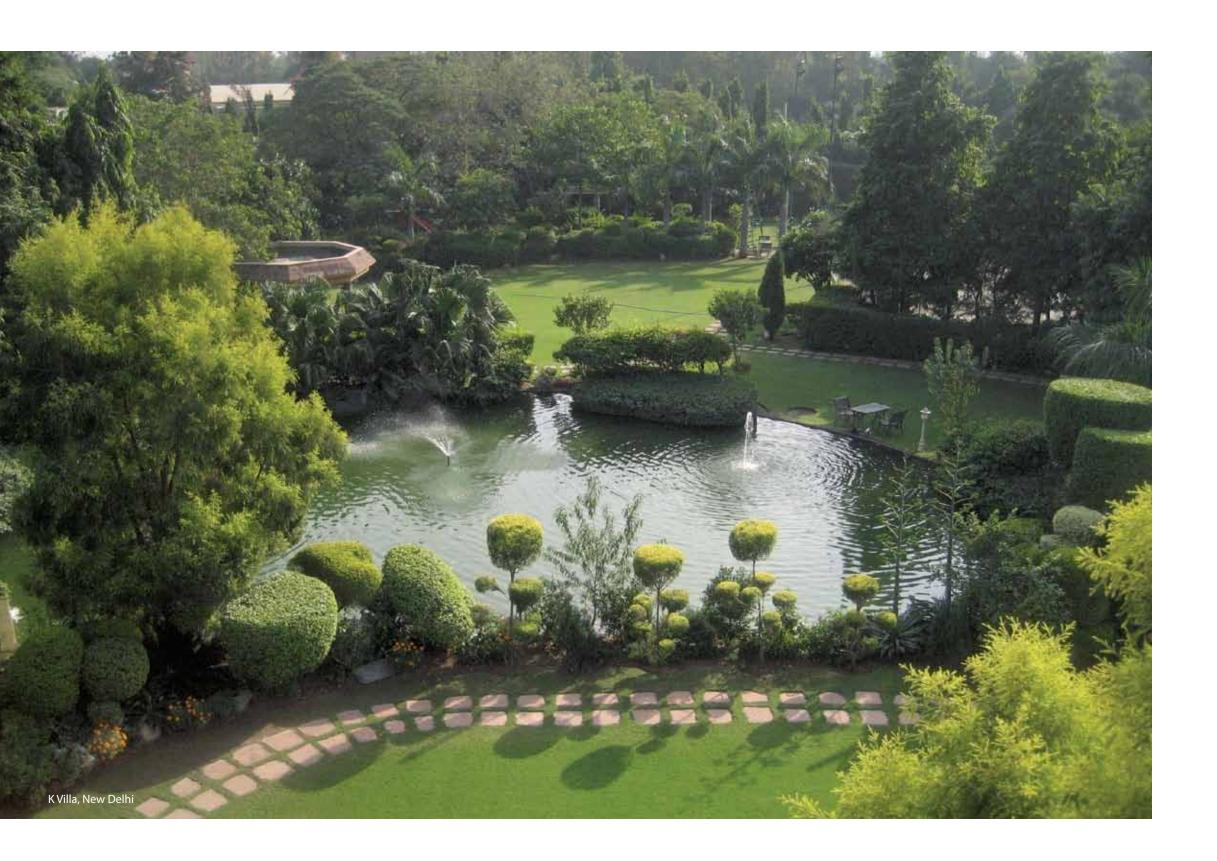

UNITECH KARMA LAKELANDS

Unitech Karma Lakelands, an eco-responsible gated community of villas spread around a golf-course is based on a host of developmentalconceptsthatimbibeenvironmentalpreservation, thus enabling its residents to touch, feel, smell and breathenature.

This exquisite beauty is nestled amongst pristine surroundings and is spread over approximately 300 acres of nature; at Karma Lakelands there's truly a lot on offer.

- A community of about 250 private luxurious villas in areas ranging from 1100 sq. yd. 4000 sq. yd. All villas have 4 bedrooms and 2 staff quarters each, with a total built-up area ranging from 5867 sq. ft. 6870 sq. ft.
- Aninternational standard golf course by reputed golf designer Phil Ryan from Australia, providing breathtaking views of the greens and the fairways.
- Afully equipped modern club house spread over 50,000 sq.ft.
- A luxurious spa & boutique hotel and an art gallery.