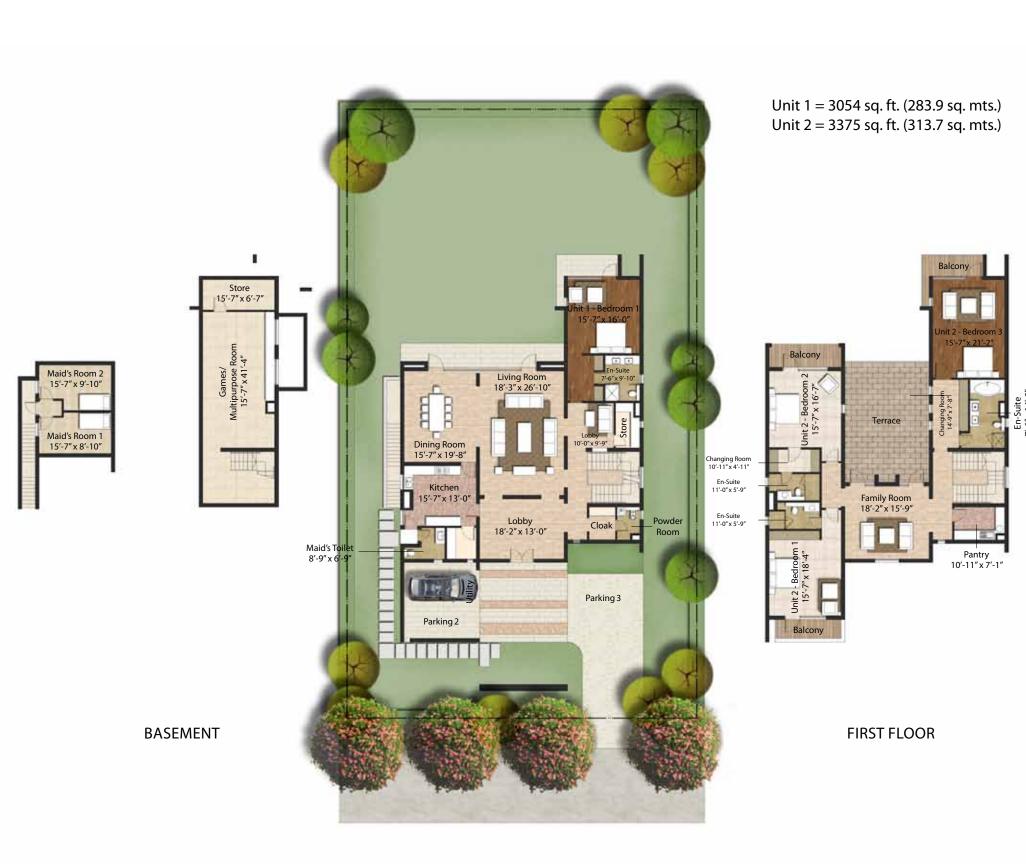

le electric golf carts making the sport here suitable for all ages.



# VILLAS by the golf greens

Most villas at Karma Lakelands are positioned to take maximum advantage of the idyllic views, with large windows looking out over lakes, greenery and the golf course; painting picture perfect lands capes to feast your senses.





your ROYAL ABODE



BOUNDLESS living spaces



KING'S BANQUET in palatial dining spaces





sophisticated COOKING

OPULENT rooms with a view











LUXURIOUS bath spaces



SOCIAL evenings at your home



www.Zricks.com

## COURTYARD VILLA



## TERRACE VILLA



GROUND FLOOR WITH LANDSCAPED LAWN

www.Zricks.com

## PAVILLION VILLA



Unit 1 = 3202 sq. ft. (297.5 sq. mts.) Unit 2 = 3578 sq. ft. (332.5 sq. mts.)



FIRST FLOOR



BASEMENT





## PORTICO VILLA







v.Zricks.com

## ATRIUM VILLA





**BASEMENT** 





AMENITIES

Fully fitted kitchen Kitchen garden Fresh produce from your backyard



www.Zricks.com

KLUB KARMA
golf & country club

In the heart of Karma Lakelands, lies a golf & country club – Klub Karma, designed by HKR Architects. Overlooking the main golf course, it is based on the theme of Modern Tropical and is a glittering tribute to the Karma philosophy of not constructing higher than tree tops.

Especially designed to exude luxury and elegance, the entrance comes alive with the shimmering reflection of the water court. The pedestrian bridge at first floor connecting the two wings compliments the strong, yet subtle architecture.

The clubhouse has a dedicated lounge for golfers and associated golffacilities such as a pro-sh