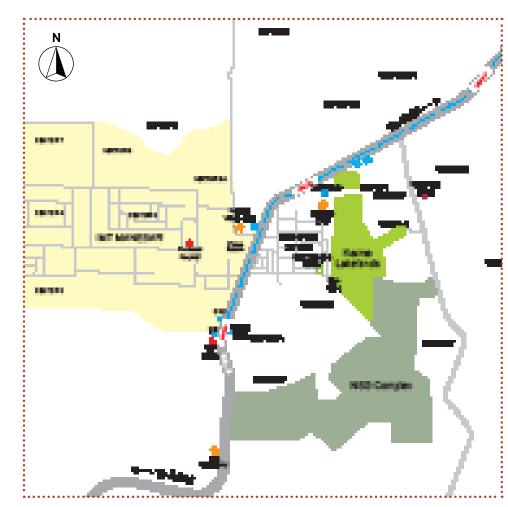

Located in Sector 80, Gurgoan, right on the Delhi-Jaipur Expressway, Karma Lakelands is just 25 minutes from the Indira Gandhi International Airport. The development is close to the heart of the industrial and commercial development in north India, with close proximity to IMT Manesar and the Kundli–Manesar–Palwal (KMP) Expressway where SEZs of more than 50,000 acre are proposed.

Additionally, it is positioned along the Metro corridor, thus connecting it to the rest of Gurgaon, New Delhi, Noida and Faridabad.