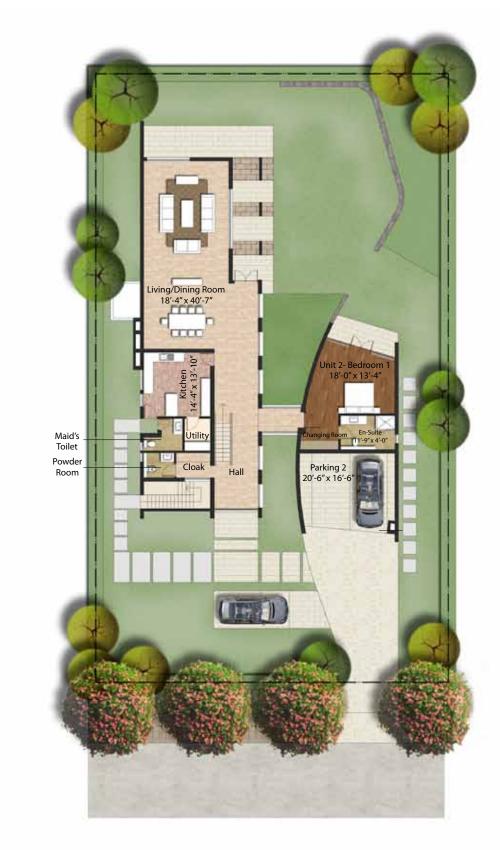

lounge make the unwinding after the game even more pleasureable.

The golf cart path encircles the entire course, with the available electric golf carts making the sport here suitable for all ages.



# VILLAS by the golf greens

Most villas at Karma Lakelands are positioned to take maximum advantage of the idyllic views, with large windows looking out over lakes, greenery and the golf course; painting picture perfect lands capes to feast your senses.





your ROYAL ABODE



BOUNDLESS living spaces



KING'S BANQUET in palatial dining spaces





sophisticated COOKING

OPULENT rooms with a view











LUXURIOUS bath spaces



SOCIAL evenings at your home



www.Zricks.com

## COURTYARD VILLA



## TERRACE VILLA



GROUND FLOOR WITH LANDSCAPED LAWN

www.Zricks.com

## PAVILLION VILLA



Unit 1 = 3202 sq. ft. (297.5 sq. mts.) Unit 2 = 3578 sq. ft. (332.5 sq. mts.)



FIRST FLOOR



BASEMENT





## PORTICO VILLA







v.Zricks.com

## ATRIUM VILLA





**BASEMENT** 





AMENITIES

Fully fitted kitchen Kitchen garden Fresh produce from your backyard



www.Zricks.com

KLUB KARMA
golf & country club

In the heart of Karma Lakelands, lies a golf & country club – Klub Karma, designed by HKR Architects. Overlooking the main golf course, it is based on the theme of Modern Tropical and is a glittering tribute to the Karma philosophy of not constructing higher than tree tops.

Especially designed to exude luxury and elegance, the entrance comes alive with the shimmering reflection of the water court. The pedestrian bridge at first floor connecting the two wings compliments the