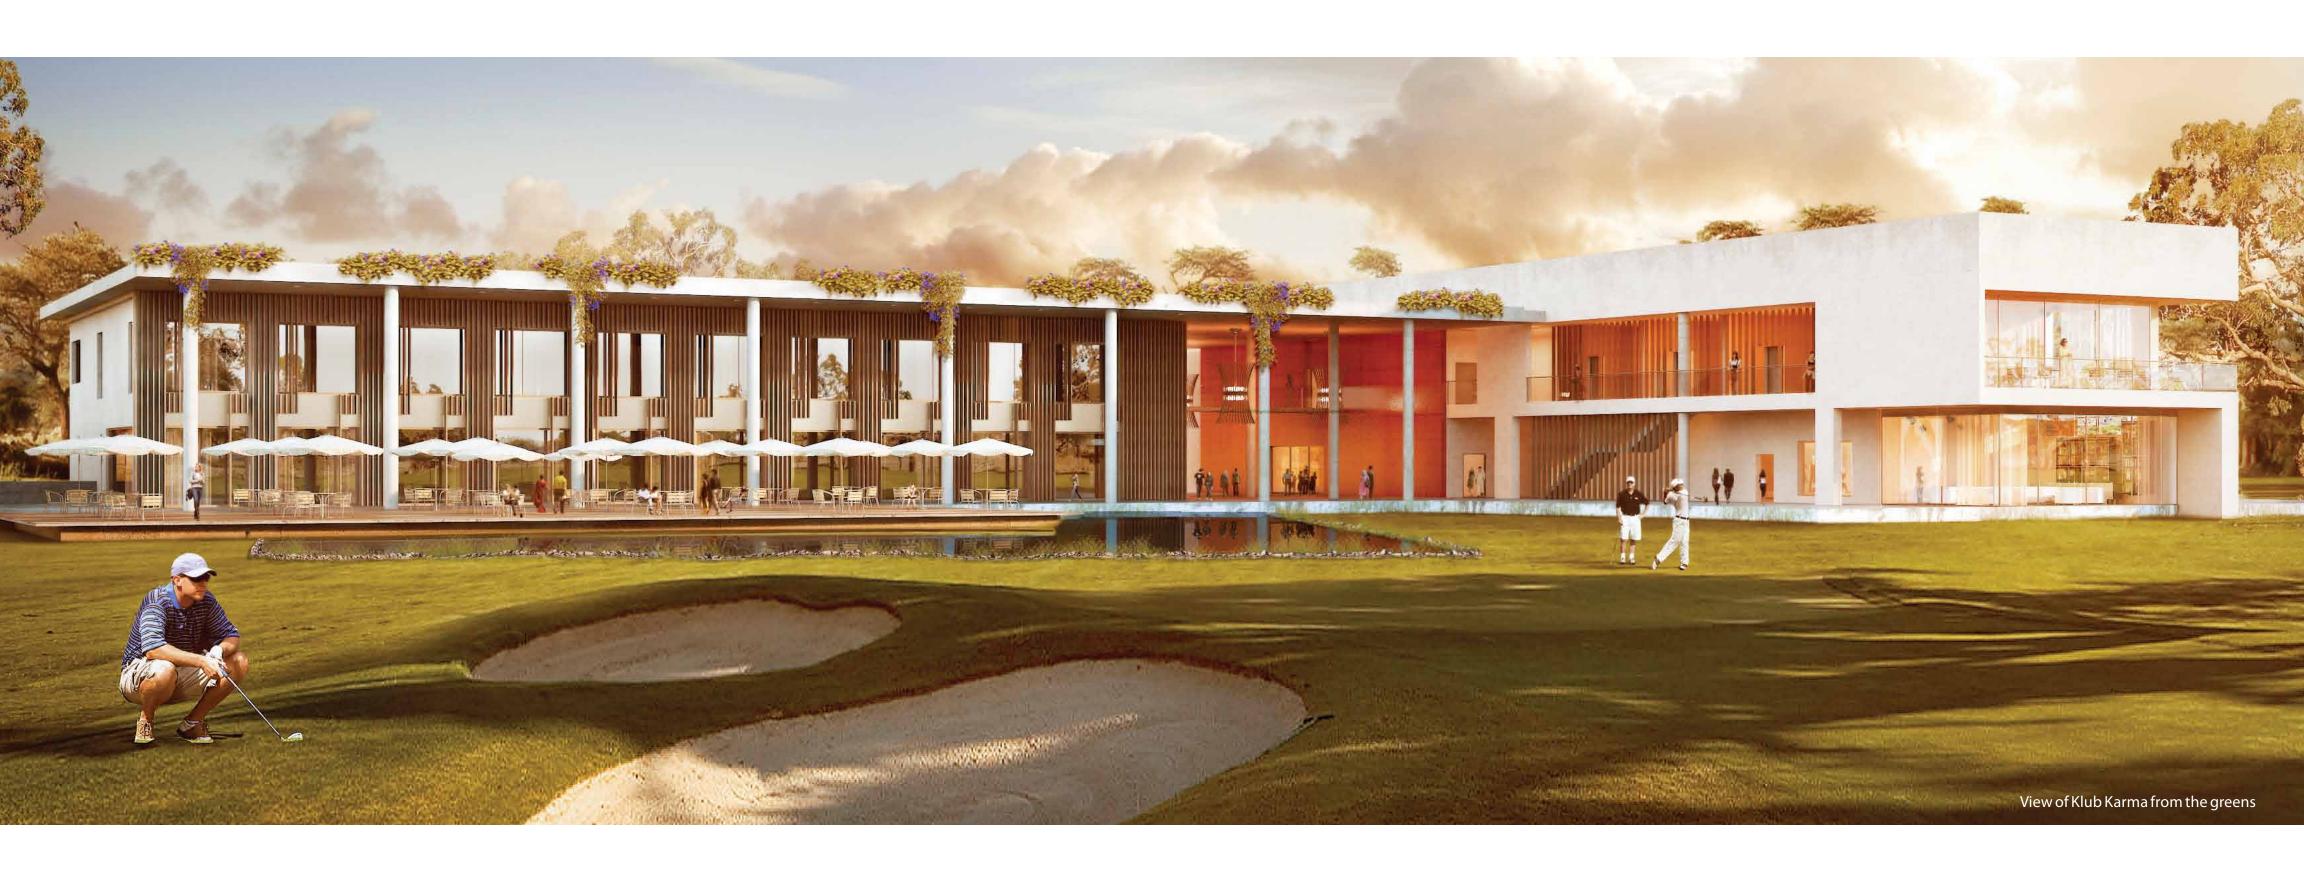

## ATRIUM VILLA

**BASEMENT** 

AMENITIES

Fully fitted kitchen Kitchen garden Fresh produce from your backyard

www.Zricks.com

KLUB KARMA
golf & country club

In the heart of Karma Lakelands, lies a golf & country club – Klub Karma, designed by HKR Architects. Overlooking the main golf course, it is based on the theme of Modern Tropical and is a glittering tribute to the Karma philosophy of not constructing higher than tree tops.

Especially designed to exude luxury and elegance, the entrance comes alive with the shimmering reflection of the water court. The pedestrian bridge at first floor connecting the two wings compliments the strong, yet subtle architecture.

The clubhouse has a dedicated lounge for golfers and associated golffacilities such as a pro-shop amongst others. A golf academy, equipped with 3D simulators for practicing golf indoors is also being planned.

Segregated from the golf wing, Klub Karma's amenities offer multi-purpose halls, meeting spaces and restaurants. Amongst others, it will boast many contemporary conveniences including afully equipped modern gymnasium, massage areas, an outdoor swimming pool, as well as, an all-weather indoor lap pool unique to Klub Karma. Besides the library and indoor games rooms, the big attraction will be the floating terrace, the principal restaurant extending onto an outdoor terrace over a water body rendering a feel of floating on water.