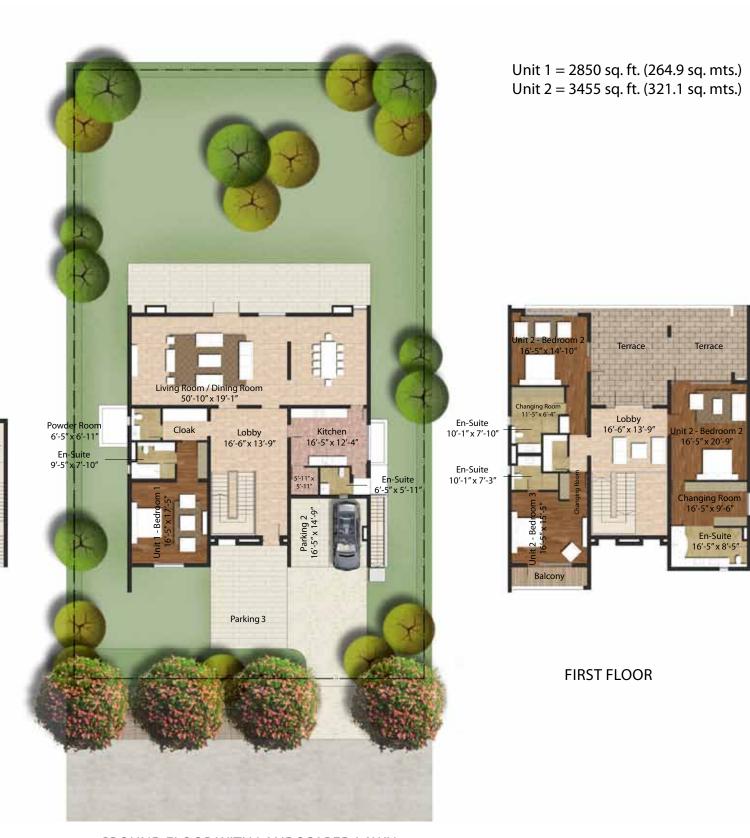

rt here suitable for all ages.



# VILLAS by the golf greens

Most villas at Karma Lakelands are positioned to take maximum advantage of the idyllic views, with large windows looking out over lakes, greenery and the golf course; painting picture perfect lands capes to feast your senses.





your ROYAL ABODE



BOUNDLESS living spaces



KING'S BANQUET in palatial dining spaces





sophisticated COOKING

OPULENT rooms with a view











LUXURIOUS bath spaces



SOCIAL evenings at your home



www.Zricks.com

## COURTYARD VILLA



## TERRACE VILLA



GROUND FLOOR WITH LANDSCAPED LAWN

www.Zricks.com

## PAVILLION VILLA



Unit 1 = 3202 sq. ft. (297.5 sq. mts.) Unit 2 = 3578 sq. ft. (332.5 sq. mts.)



FIRST FLOOR



BASEMENT





## PORTICO VILLA







v.Zricks.com

## ATRIUM VILLA





**BASEMENT** 





AMENITIES

Fully fitted kitchen Kitchen garden Fresh produce from your backyard



www.Zricks.com

KLUB KARMA
golf & country club

In the heart of Karma Lakelands, lies a golf & country club – Klub Karma, designed by HKR Architects. Overlooking the main golf course, it is based on the theme of Modern Tropical and is a glittering tribute to the Karma philosophy of not constructing higher than tree tops.

Especially designed to exude luxury and elegance, the entrance comes alive with the shimmering reflection of the water court. The pedestrian bridge at first floor connecting the two wings compliments the strong, yet subtle architecture.

The clubhouse has a dedicated lounge for golfers and associated golffacilities such as a pro-shop amongst others. A golf academy, eq