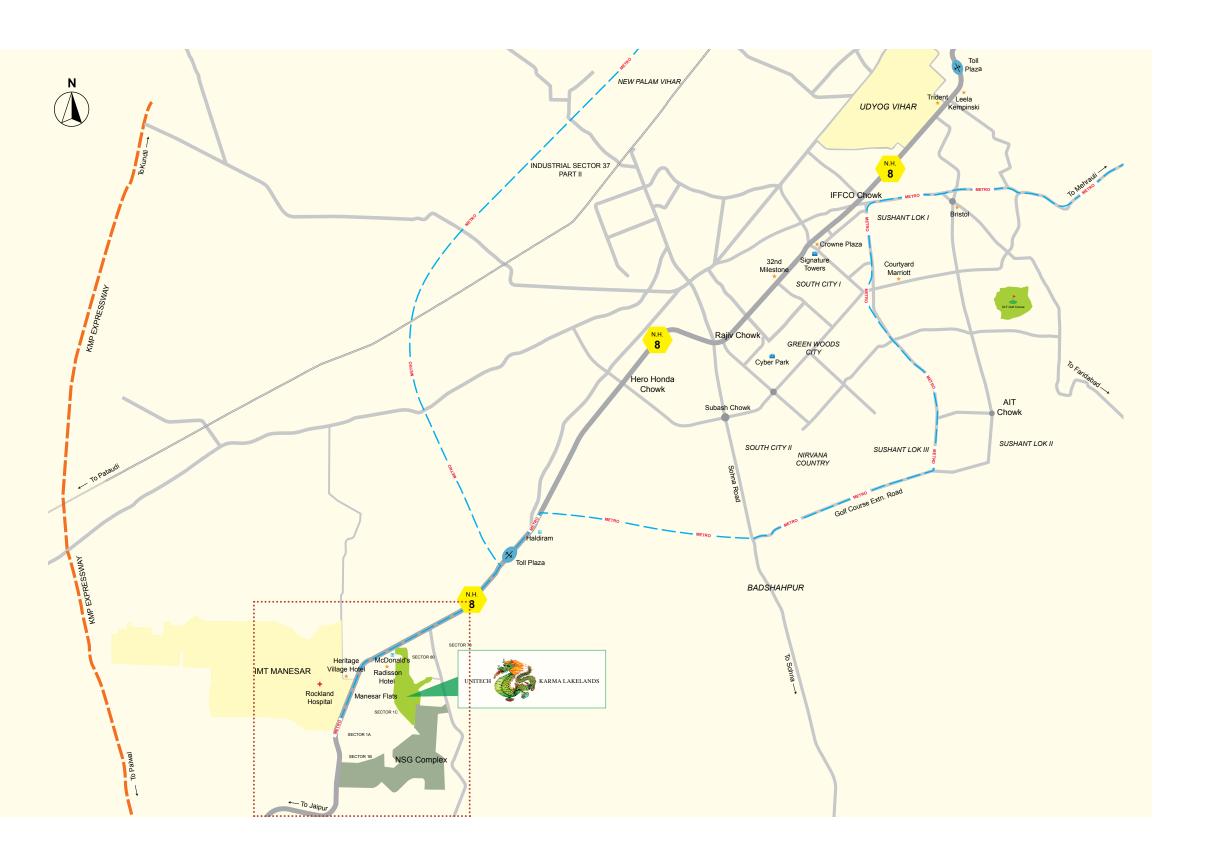

Located in Sector 80, Gurgoan, right on the Delhi-Jaipur Expressway, Karma Lakelands is just 25 minutes from the Indira Gandhi International Airport. The development is close to the heart of the industrial and commercial development in north India, with close proximity to IMT Manesar and the Kundli–Manesar–Palwal (KMP) Expressway where SEZs of more than 50,000 acre are proposed.

Additionally, it is positioned along the Metro corridor, thus connecting it to the rest of Gurgaon, New Delhi, Noida and Faridabad.