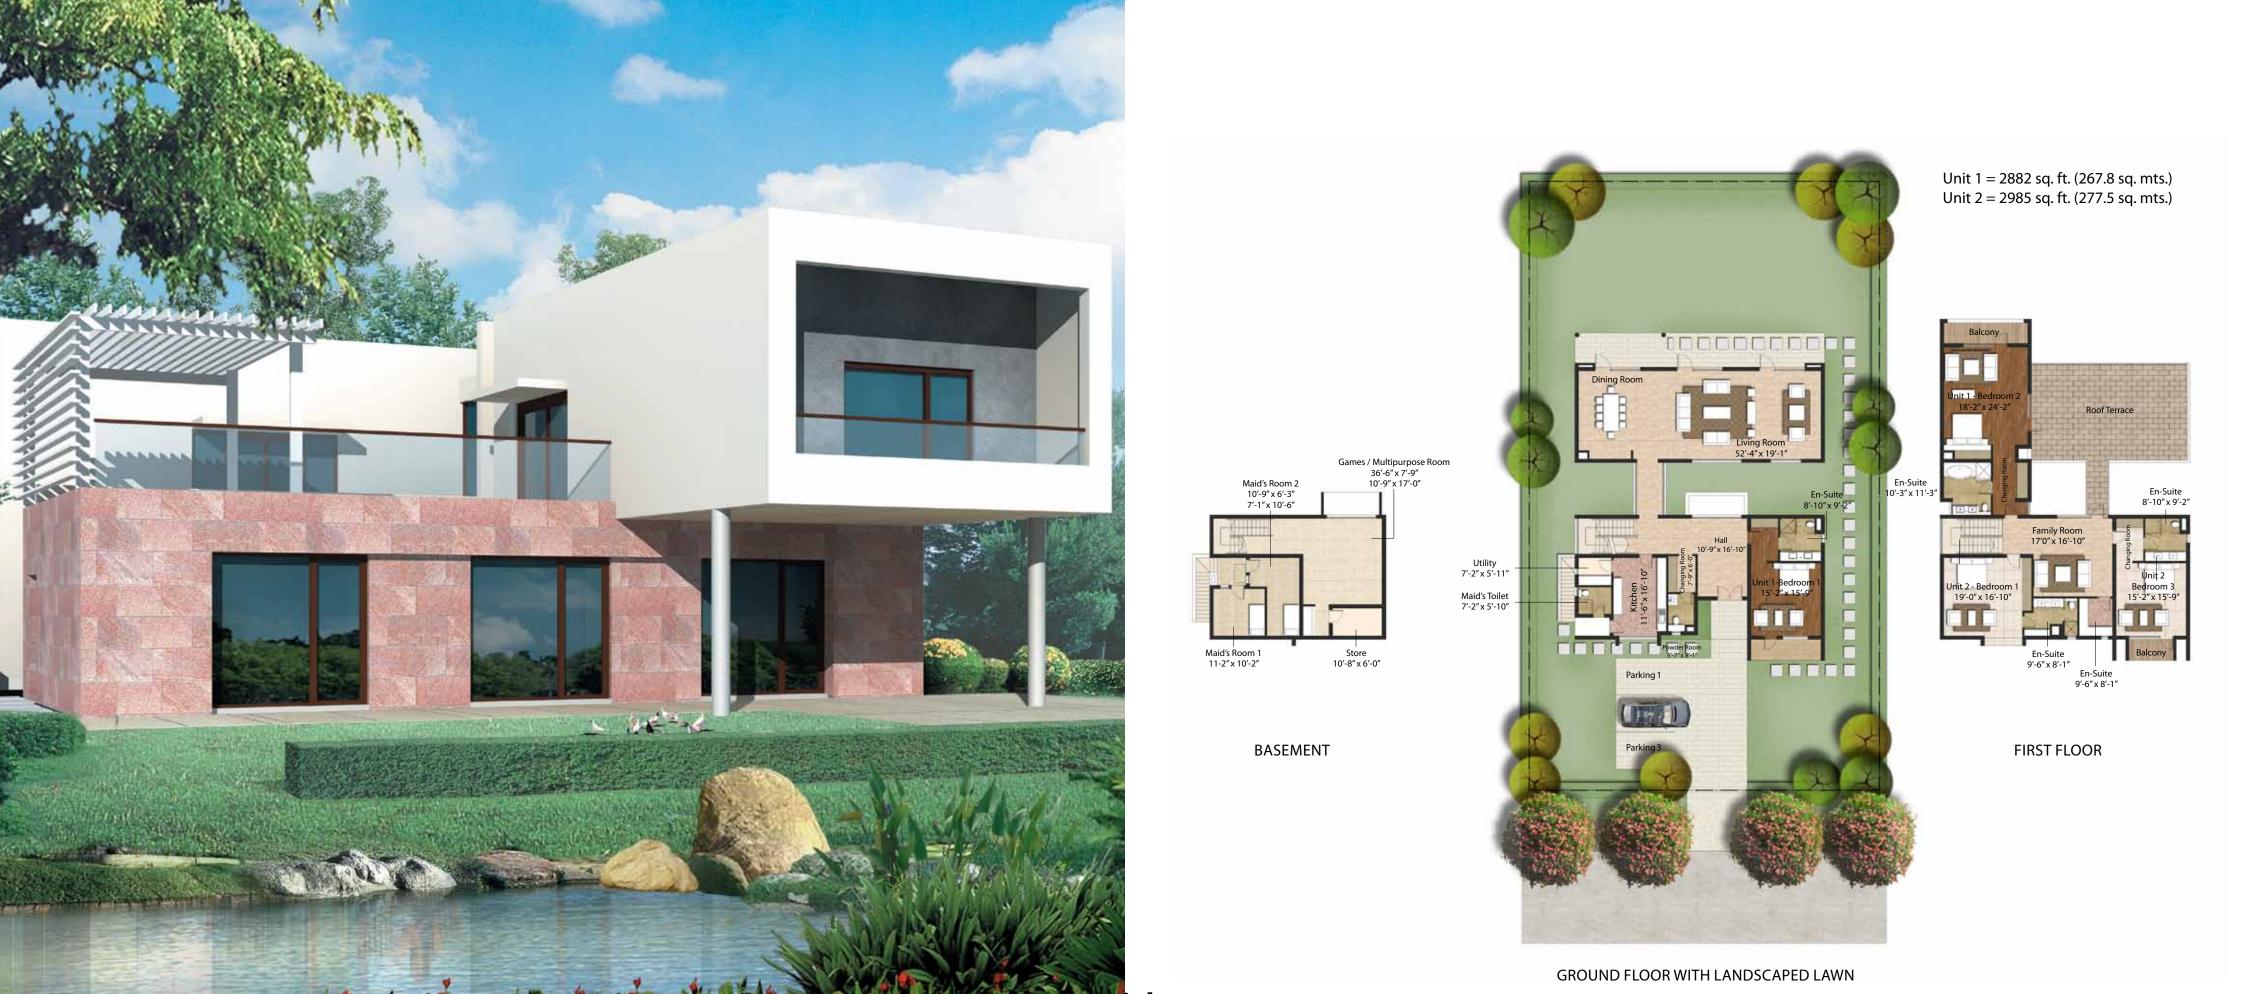

part of the golf course at Karma Lakelands.

An exclusive golf academy villa with a golfer's lounge make the unwinding after the game even more pleasureable.

The golf cart path encircles the entire course, with the available electric golf carts making the sport here suitable for all ages.



# VILLAS by the golf greens

Most villas at Karma Lakelands are positioned to take maximum advantage of the idyllic views, with large windows looking out over lakes, greenery and the golf course; painting picture perfect lands capes to feast your senses.





your ROYAL ABODE



BOUNDLESS living spaces



KING'S BANQUET in palatial dining spaces





sophisticated COOKING

OPULENT rooms with a view











LUXURIOUS bath spaces



SOCIAL evenings at your home



www.Zricks.com

## COURTYARD VILLA



## TERRACE VILLA



GROUND FLOOR WITH LANDSCAPED LAWN

www.Zricks.com

## PAVILLION VILLA



Unit 1 = 3202 sq. ft. (297.5 sq. mts.) Unit 2 = 3578 sq. ft. (332.5 sq. mts.)



FIRST FLOOR



BASEMENT





## PORTICO VILLA







v.Zricks.com

## ATRIUM VILLA





**BASEMENT** 





AMENITIES

Fully fitted kitchen Kitchen garden Fresh produce from your backyard



www.Zricks.com

KLUB KARMA
golf & country club

In the heart of Karma Lakelands, lies a golf & country club – Klub Karma, designed by HKR Architects. Overlooking the main golf course, it is based on the theme of Modern Tropical and is a glittering tribute to the Karma philosophy of not constructing higher than tree tops.

Especially designed to exude luxury and elegance, the entrance comes alive with the shimmering reflection of t