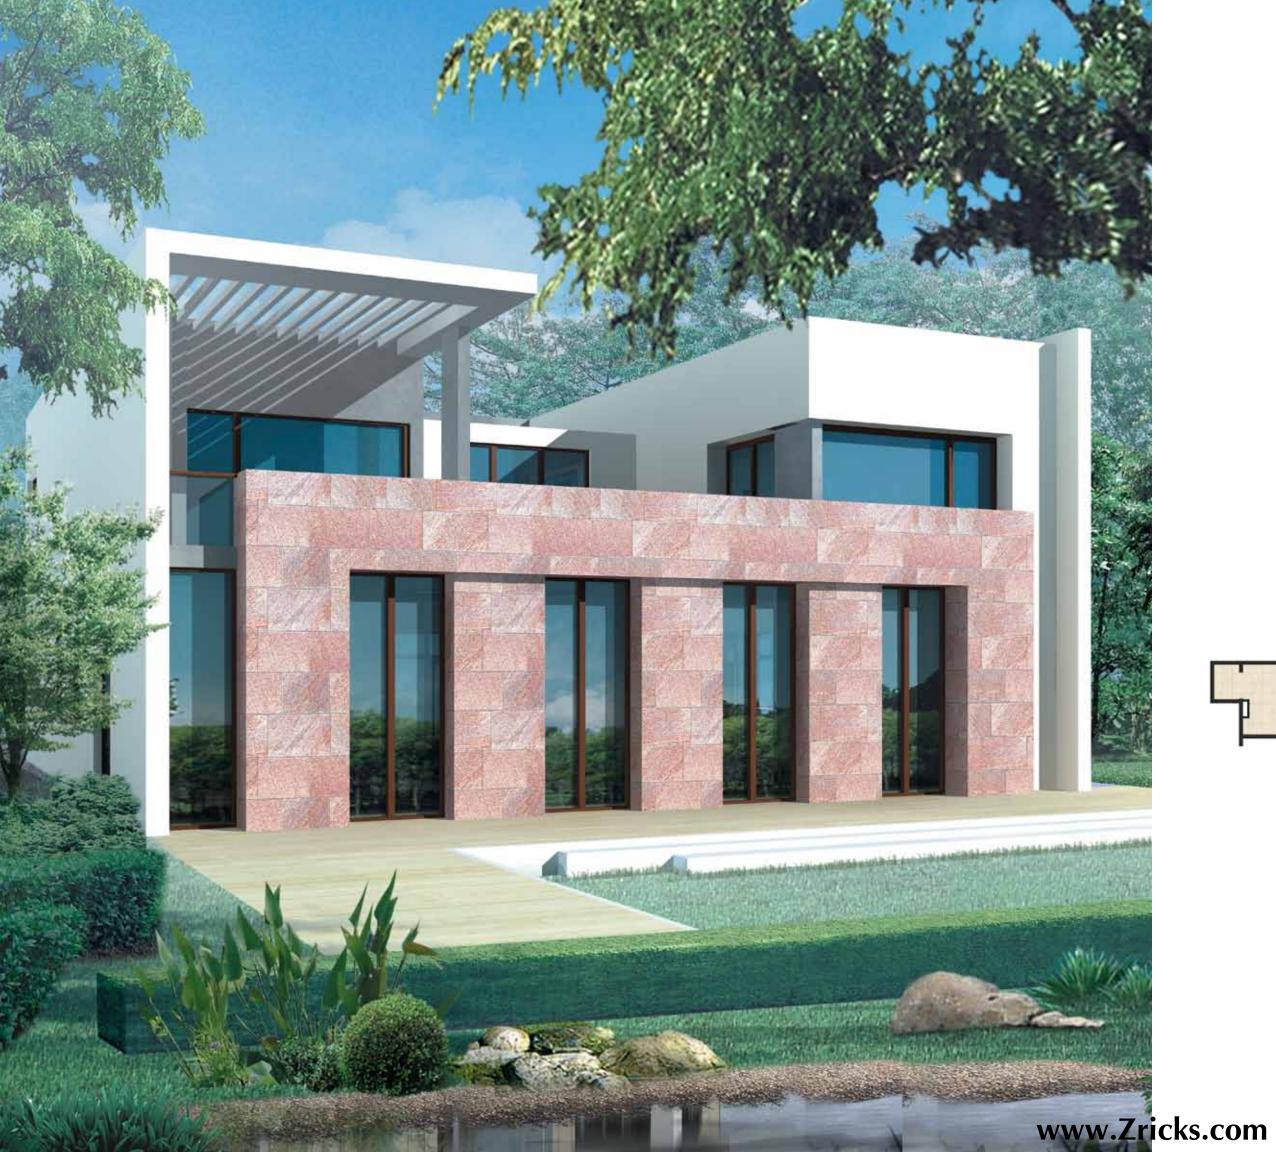

# VILLAS by the golf greens

Most villas at Karma Lakelands are positioned to take maximum advantage of the idyllic views, with large windows looking out over lakes, greenery and the golf course; painting picture perfect lands capes to feast your senses.

your ROYAL ABODE

BOUNDLESS living spaces

KING'S BANQUET in palatial dining spaces

sophisticated COOKING

OPULENT rooms with a view

LUXURIOUS bath spaces

SOCIAL evenings at your home

www.Zricks.com