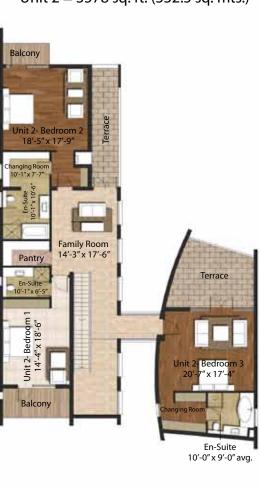

## PAVILLION VILLA

Unit 1 = 3202 sq. ft. (297.5 sq. mts.) Unit 2 = 3578 sq. ft. (332.5 sq. mts.)

FIRST FLOOR

BASEMENT