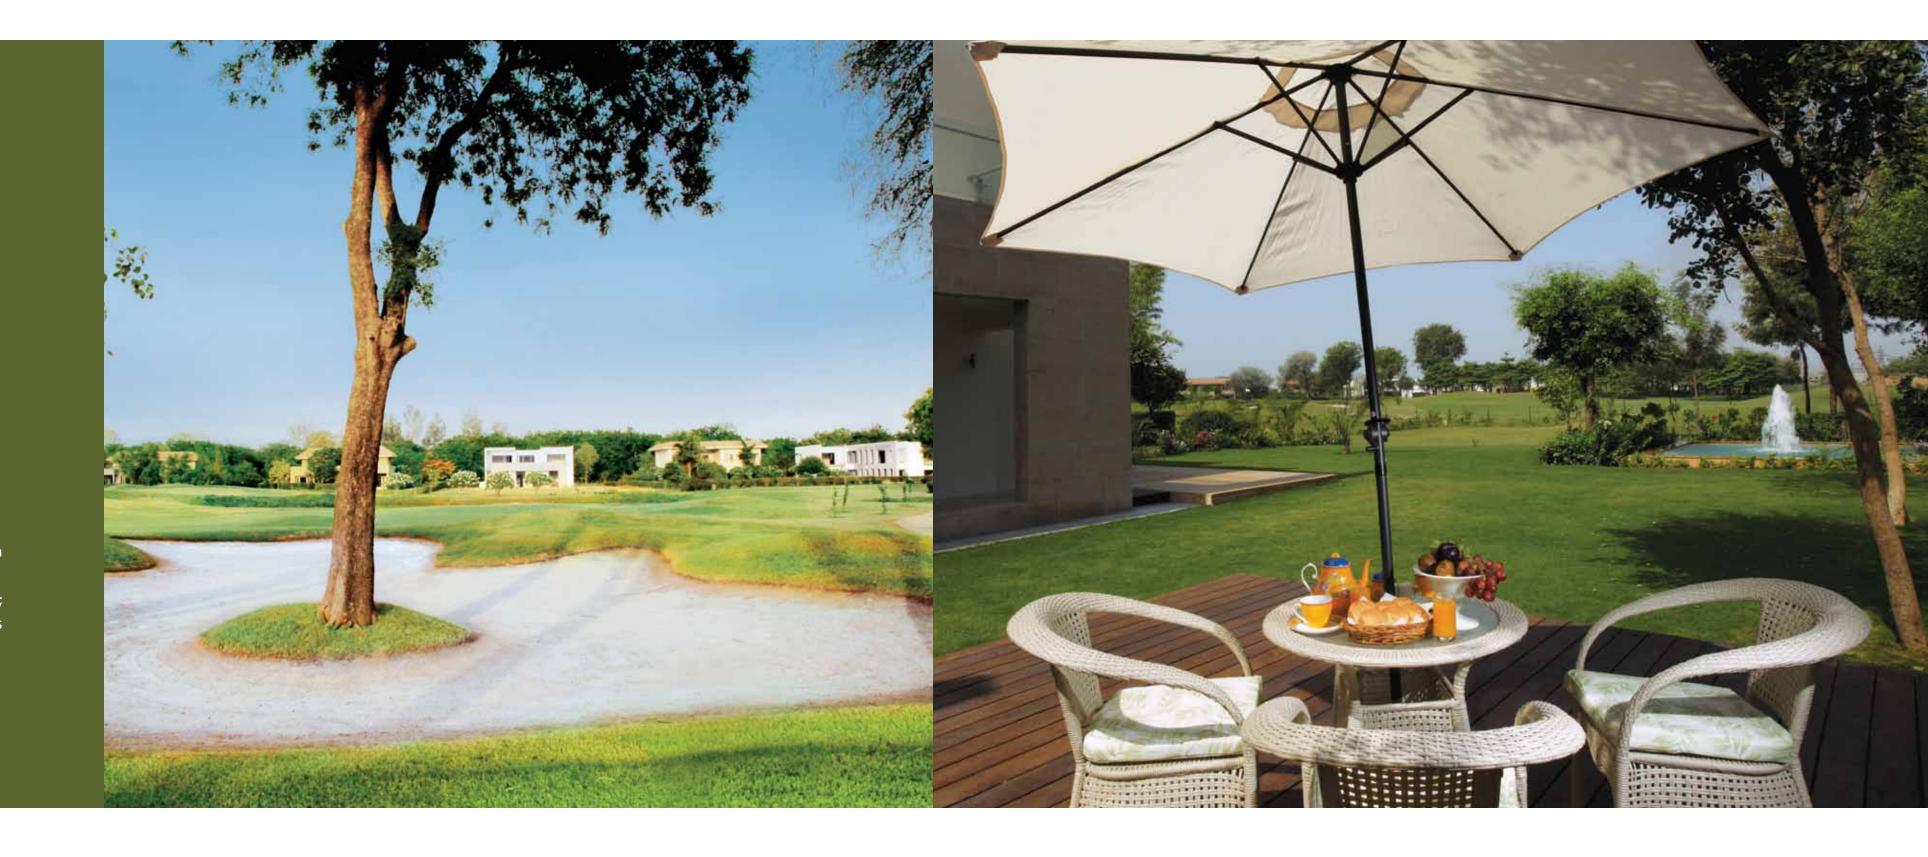

Idyllic views – all villas are placed around the golf course and water bodies, affording paradisal views of the scenic landscape.

No boundaries – with only hedges to demarcate the boundaries, you'll surely not be closed in.

# VILLAS by the golf greens

Most villas at Karma Lakelands are positioned to take maximum advantage of the idyllic views, with large windows looking out over lakes, greenery and the golf course; painting picture perfect lands capes to feast your senses.