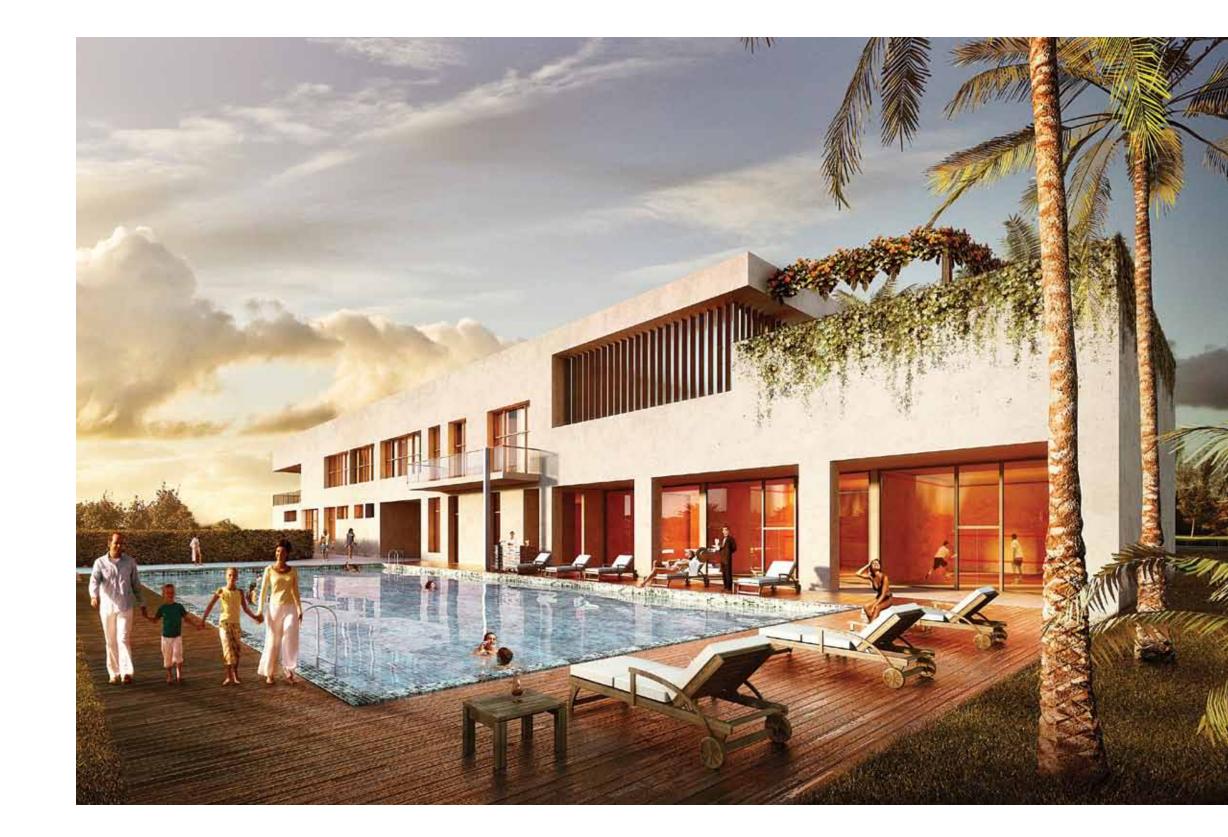

Segregated from the golf wing, Klub Karma's amenities offer multi-purpose halls, meeting spaces and restaurants. Amongst others, it will boast many contemporary conveniences including afully equipped modern gymnasium, massage areas, an outdoor swimming pool, as well as, an all-weather indoor lap pool unique to Klub Karma. Besides the library and indoor games rooms, the big attraction will be the floating terrace, the principal restaurant extending onto an outdoor terrace over a water body rendering a feel of floating on water.