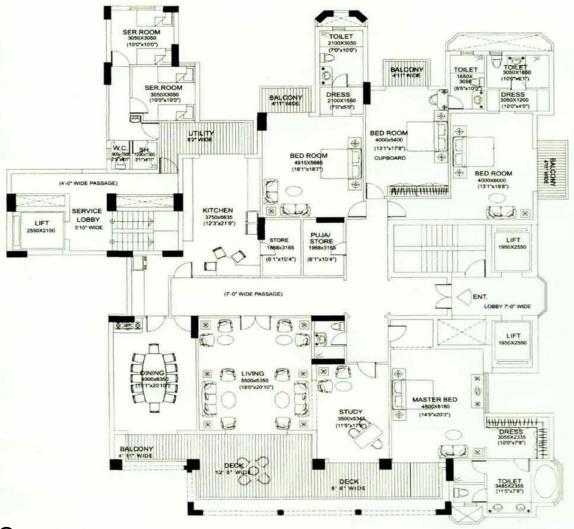

# **Floor Plans**

### APARTMENT LAYOUT PLAN

(Block 3, 4, 7, 8)

4BHK+Study+SQ.