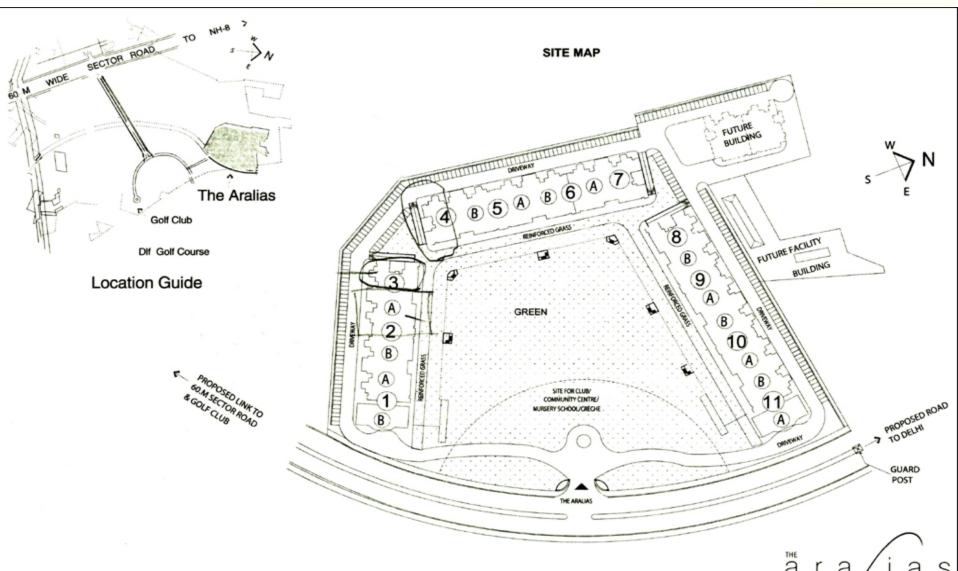

ifferent customer segments. With the growing aspiration and affordability levels of customers, the Group has in the recent past focused in the high-end premium and luxury condominiums. This is exemplified by its property Aralias.

DLF pioneered the concept of "Sale by Invitation" through this prestigious project. The idea was to identify an exclusive community of like-minded residents who would be proud to own a high-end apartment offering the best features and facilities on par with those available internationally.

Overlooking the picturesque DLF Golf and Country Club, the Aralias is a dream come true for discerning customers who want nothing but the best.

**Construction status:** Completed and Handing over of apartments in progress.



## **Location Plan**







# **Tower Layout**









# **Floor Plans**



#### **APARTMENT LAYOUT PLAN**

(Block 2A, 2B, 5A,5B, 6A, 6B, 9A, 9B, 10A, 10B)





4BHK+Study+SQ.

SALEABLE AREA - 5575 SFT.



### APARTMENT LAYOUT PLAN

(Block 3, 4, 7, 8)





4BHK+Study+SQ.



## **AMENITIES**



- 150 acres of Golf Course and Aravalli Hills at the backdrop.
- Swimming pool, spacious garden play area, etc. available.
- 24-hours electricity backup and security intercom.
- Security personnel and maintenance staff.
- Great Aesthetics.
- RCC Framed Structure.
- Gated Community Secure & safe.
- Sprawling Greens Serenity all around.
- Centrally Air-conditioned Luxury Homes Controlled environment.
- Adequate Parking.



## **SPECIFICATIONS**



THE ARALIAS - SPECIFICATIONS OF SEMI-FINISHED APARTMENTS STRUCTURE RCC-framed structure COMMON AREAS FLO