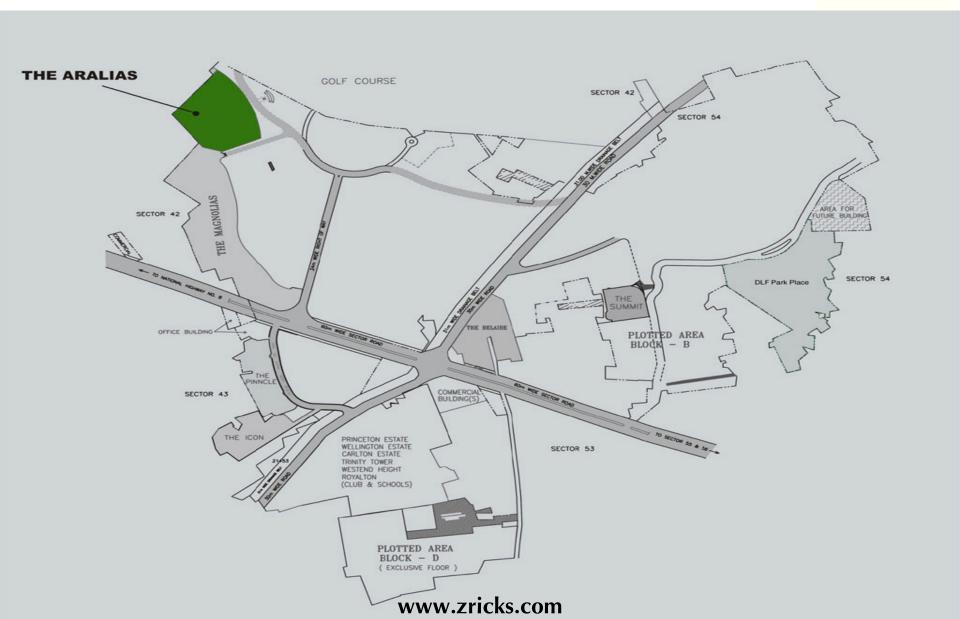

fic needs and demands of different customer segments. With the growing aspiration and affordability levels of customers, the Group has in the recent past focused in the high-end premium and luxury condominiums. This is exemplified by its property Aralias.

DLF pioneered the concept of "Sale by Invitation" through this prestigious project. The idea was to identify an exclusive community of like-minded residents who would be proud to own a high-end apartment offering the best features and facilities on par with those available internationally.

Overlooking the picturesque DLF Golf and Country Club, the Aralias is a dream come true for discerning customers who want nothing but the best.

**Construction status:** Completed and Handing over of apartments in progress.



## **Location Plan**







# **Tower Layout**









# **Floor Plans**



#### **APARTMENT LAYOUT PLAN**

(Block 2A, 2B, 5A,5B, 6A, 6B, 9A, 9B, 10A, 10B)





4BHK+Study+SQ.

SALEABLE AREA - 5575 SFT.



### APARTMENT LAYOUT PLAN

(Block 3, 4, 7, 8)





4BHK+Study+SQ.



## **AMENITIES**



- 150 acres of Golf Course and Aravalli Hills at the backdrop.
- Swimming pool, spacious garden play area, etc. available.
- 24-hours electricity backup and security intercom.
- Security personnel and maintenance staff.
- Great Aesthetics.
- RCC Framed Structure.
- Gated Community Secure & safe.
- Sprawling Greens Serenity all around.
- Centrally Air-conditioned Luxury Homes Controlled environment.
- Adequate Parking.



## **SPECIFICATIONS**



THE ARALIAS - SPECIFICATIONS OF SEMI-FINISHED APARTMENTS STRUCTURE RCC-framed