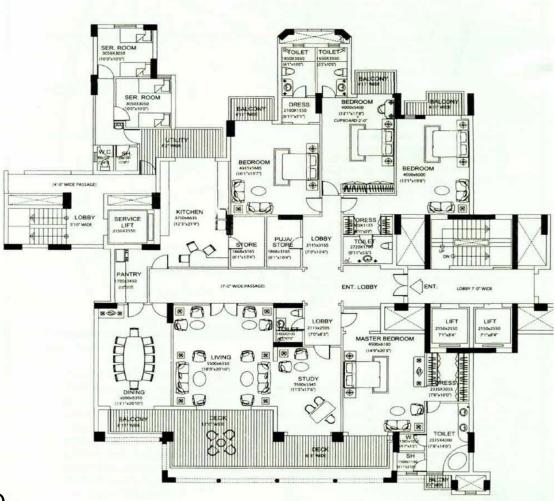

# **Floor Plans**

#### **APARTMENT LAYOUT PLAN**

(Block 2A, 2B, 5A,5B, 6A, 6B, 9A, 9B, 10A, 10B)

4BHK+Study+SQ.

SALEABLE AREA - 5575 SFT.

### APARTMENT LAYOUT PLAN

(Block 3, 4, 7, 8)

4BHK+Study+SQ.