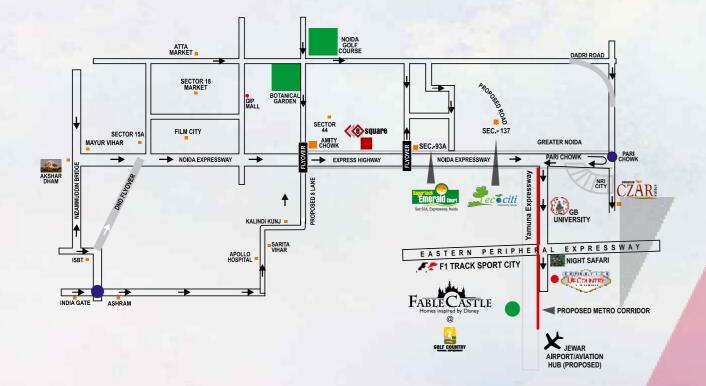

## Connectivity

- 165 km long Yamuna Expressway connecting Noida to Agra
- Proposed Metro Station up to Pari Chowk within 2 years
- Eastern Peripheral Expressway will intersect Yamuna Expressway and FNG Corridor
- 15 minutes distance from Boraki Rly Station part of 10,000 kms Freight corridor covering 5 States
- Well connected with Noida-Gr.Noida Expressway
- 60 & 45 mtrs Sector Roads