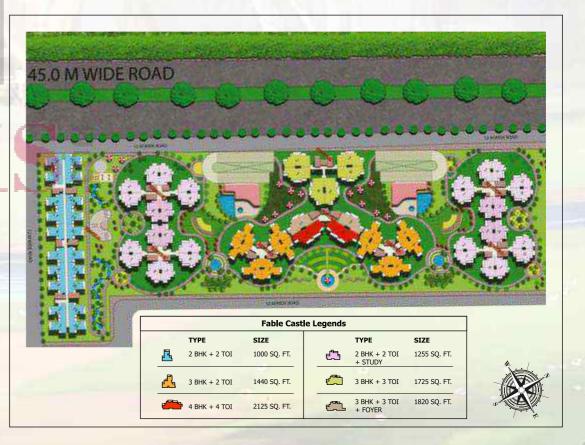

## **Product Brief**

Location: Golf Country, Yamuna Expressway

No. of Floors: 25

Possession Period: 36 Months plus 6 months Grace Period

Size: 2 BHK (1000 sq. ft.), 2 BHK + Study (1255 sq. ft.), 3 BHK (1440 sq. ft.), 3 BHK (1725 sq. ft.), 3 BHK (1820 sq. ft.), 4 BHK (1825 sq. ft.)