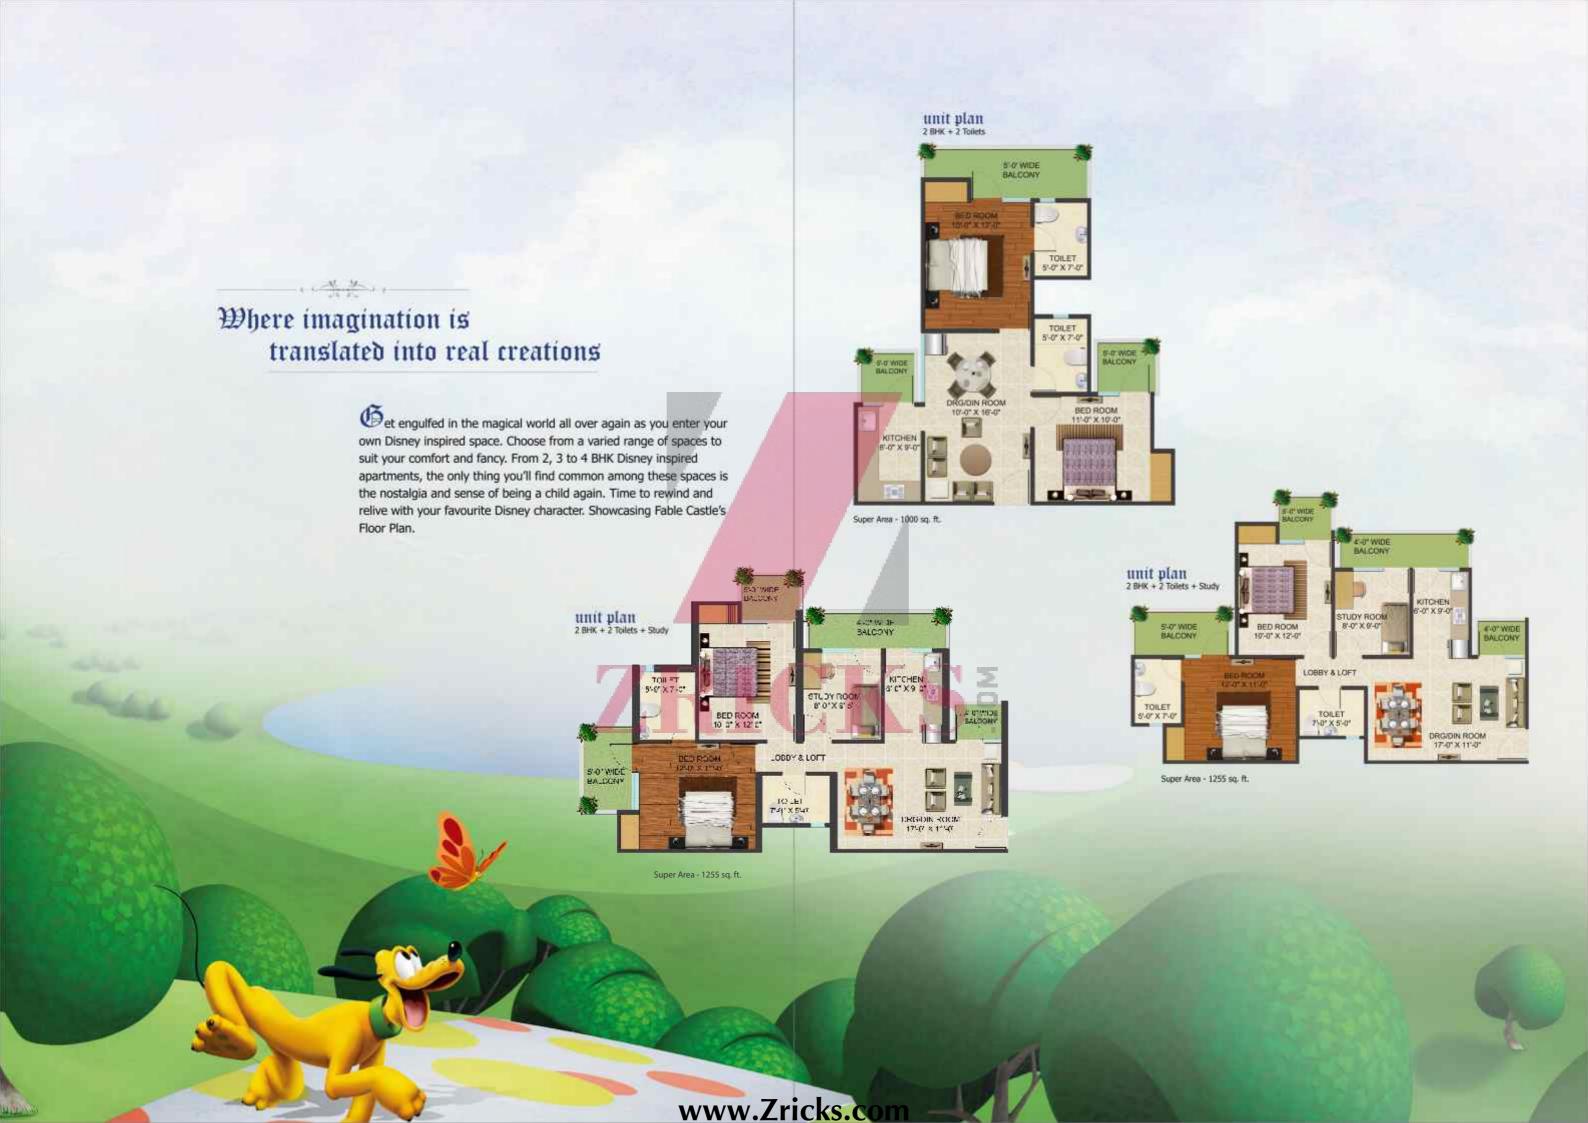

## Where every feature is magical and every moment a miracle

from bedrooms to living rooms, fun times in rooms inspired by Mickey Mouse and friends. From an afternoon siesta to 'hunnying' in spaces inspired by Winnie the Pooh and friends. From dawn to dusk, the aura inspired by Disney Princess spaces. From adventure to racing in spaces inspired by Spider Man and Cars, you will never get bored. In fact, you will never get old. Here is Fable Castle's amazing Specifications. Live happily ever after.

## **Product Brief**

Location: Golf Country, Yamuna Expressway

No. of Floors: 25

Possession Period: 36 Months plus 6 months Grace Period

Size: 2 BHK (1000 sq. ft.), 2 BHK + Study (1255 sq. ft.), 3 BHK (1440 sq. ft.), 3 BHK (1725 sq. ft.), 3 BHK (1820 sq. ft.), 4 BHK (1825 sq. ft.)