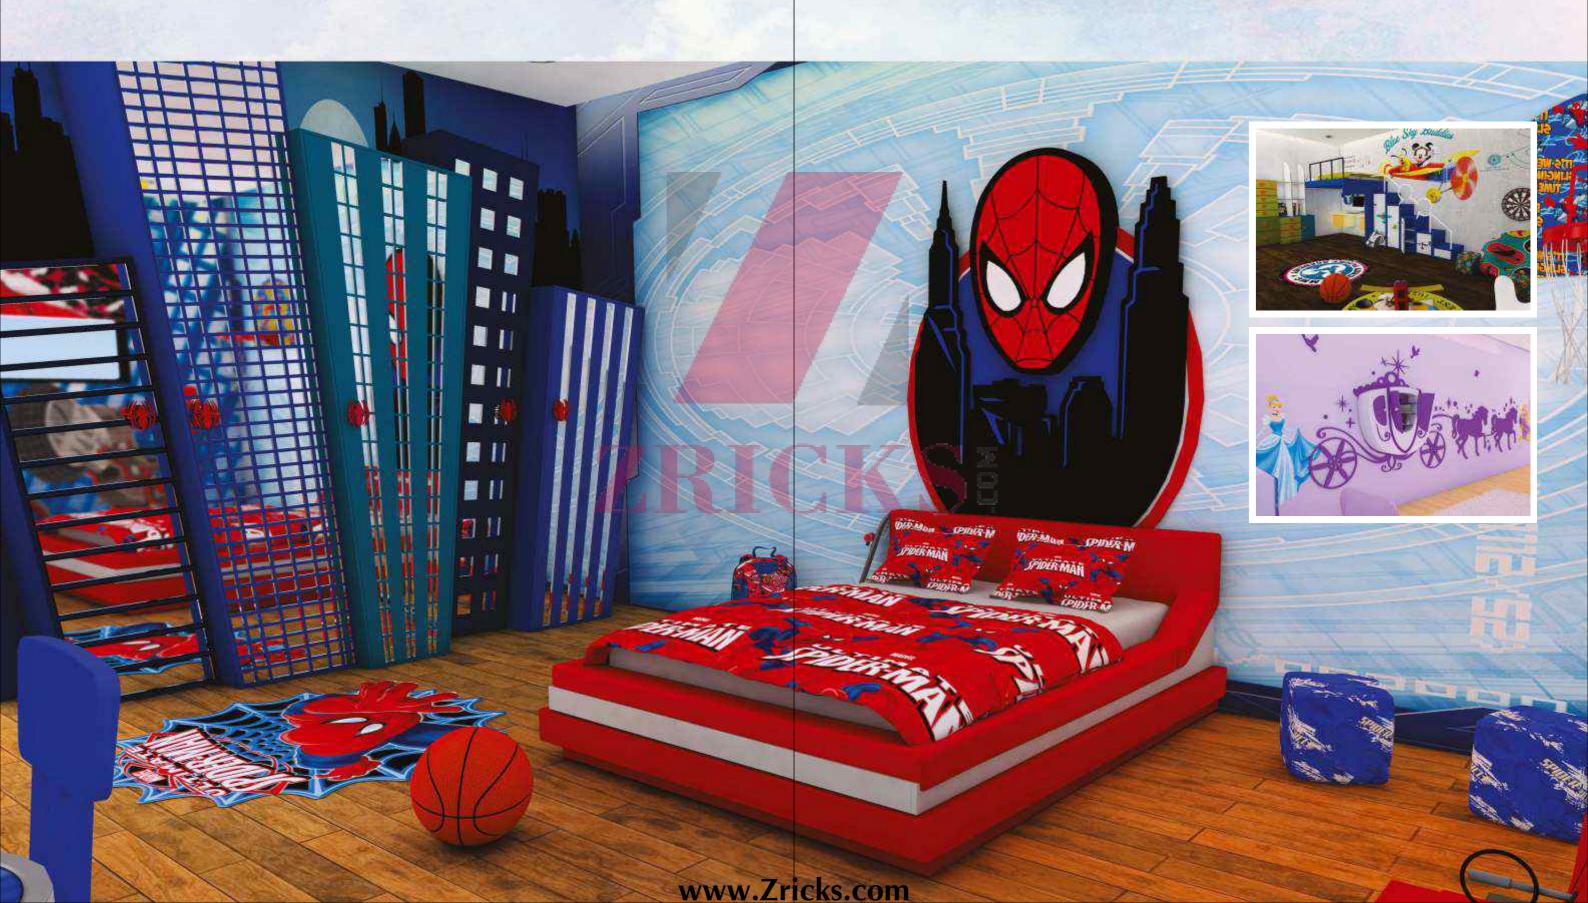

Where the living space speaks of your favourite Disney characters

ake Mickey Mouse, Minnie Mouse and other classic Disney characters part of your child's room. Let your son have his snack in a Spider Man room. Watch your little girl sleep sound in a Winnie the Pooh room. At Fable Castle your rooms can be customised with your child's favourite Disney characters. Let them enjoy a new experience inspired by Disney, while you re- live the joys of your favourite Disney stories. Whatever your child's age may be, there is magic for everyone.

## Where every feature is magical and every moment a miracle

from bedrooms to living rooms, fun times in rooms inspired by Mickey Mouse and friends. From an afternoon siesta to 'hunnying' in spaces inspired by Winnie the Pooh and friends. From dawn to dusk, the aura inspired by Disney Princess spaces. From adventure to racing in spaces inspired by Spider Man and Cars, you will never get bored. In fact, you will never get old. Here is Fable Castle's amazing Specifications. Live happily ever after.

outlets with modular switches and protective M.C.B.'s

Water Supply - Underground and overhead water tanks with pumps and 24 hours water supply. Individual R.O. plant of standard make in each kitchen

You may convert any one bedroom with Disney inspired interiors, which shall be charged for, additionally.