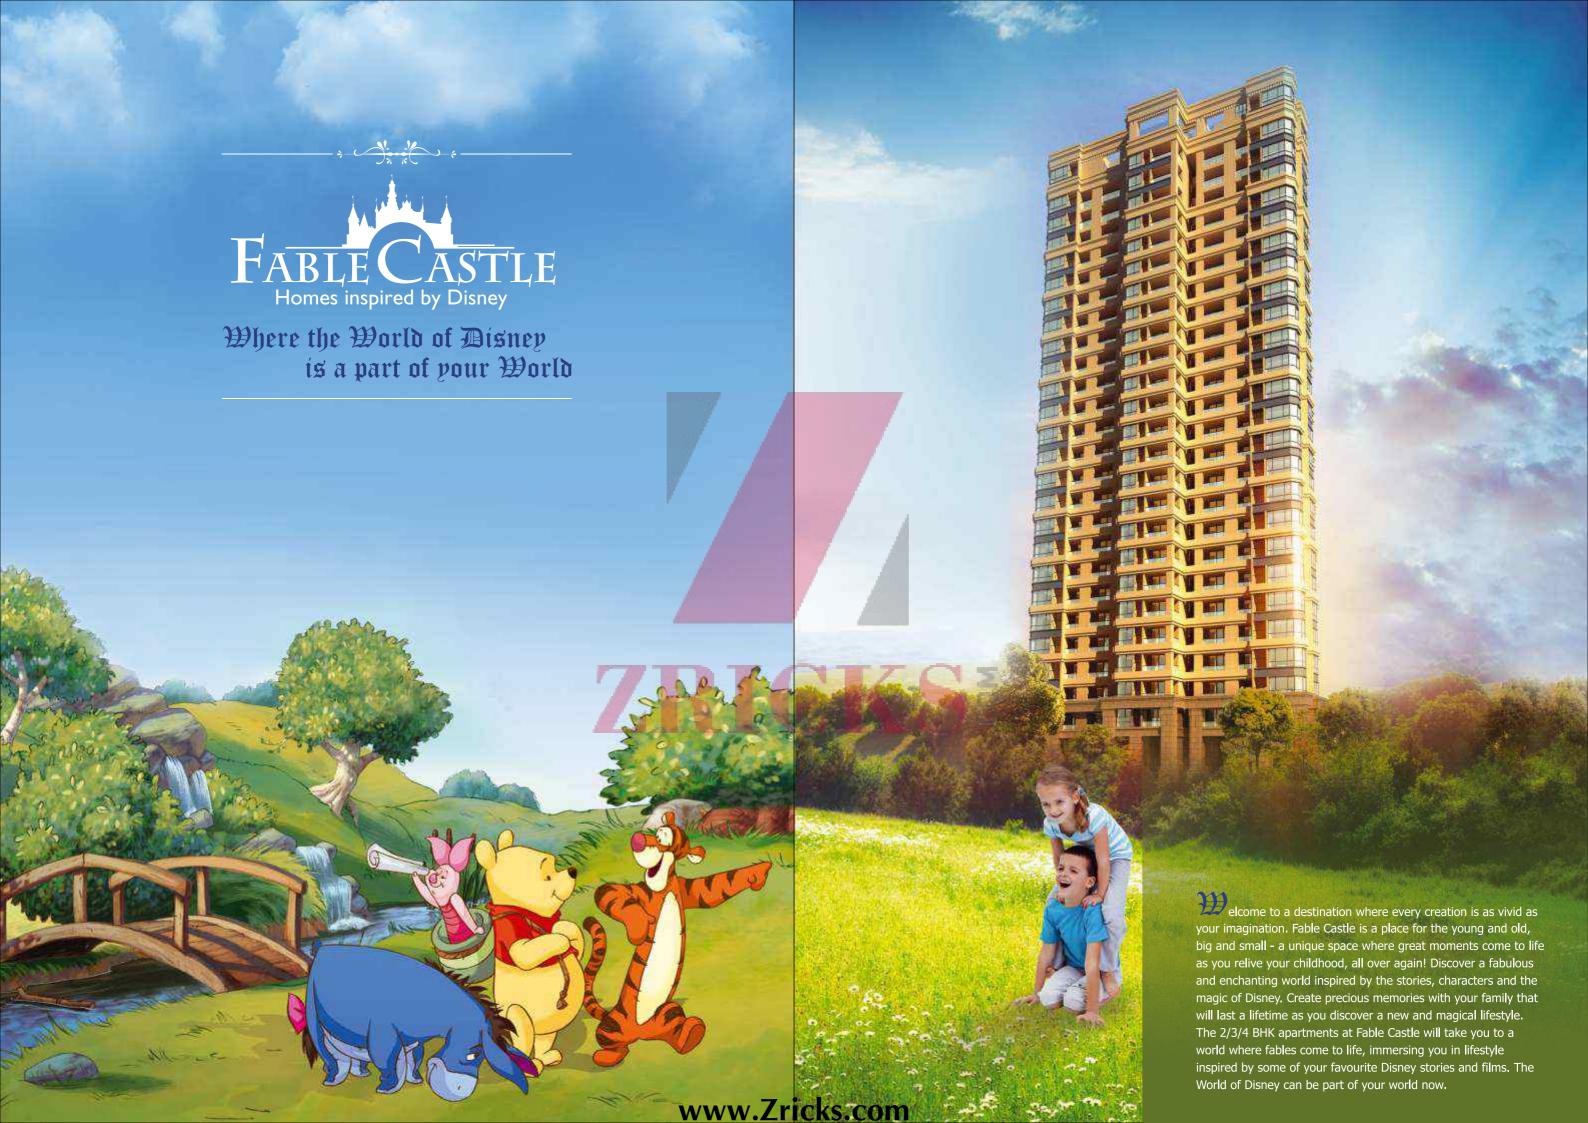

Where the living space speaks of your favourite Disney characters

ake Mickey Mouse, Minnie Mouse and other classic Disney characters part of your child's room. Let your son have his snack in a Spider Man room. Watch your little girl sleep sound in a Winnie the Pooh room. At Fable Castle your rooms can be customised with your child's favourite Disney characters. Let them enjoy a new experience inspired by Disney, while you re- live the joys of your favourite Disney stories. Whatever your child's age may be, there is magic for everyone.

## Where every feature is magical and every moment a miracle

from bedrooms to living rooms, fun times in rooms inspired by Mickey Mouse and friends. From an afternoon siesta to 'hunnying' in spaces inspired by Winnie the Pooh and friends. From dawn to dusk, the aura inspired by Disney Princess spaces. From adventure to racing in spaces inspired by Spider Man and Cars, you will never get bored. In fact, you will never get old. Here is Fable Castle's amazing Specifications. Live happily ever after.