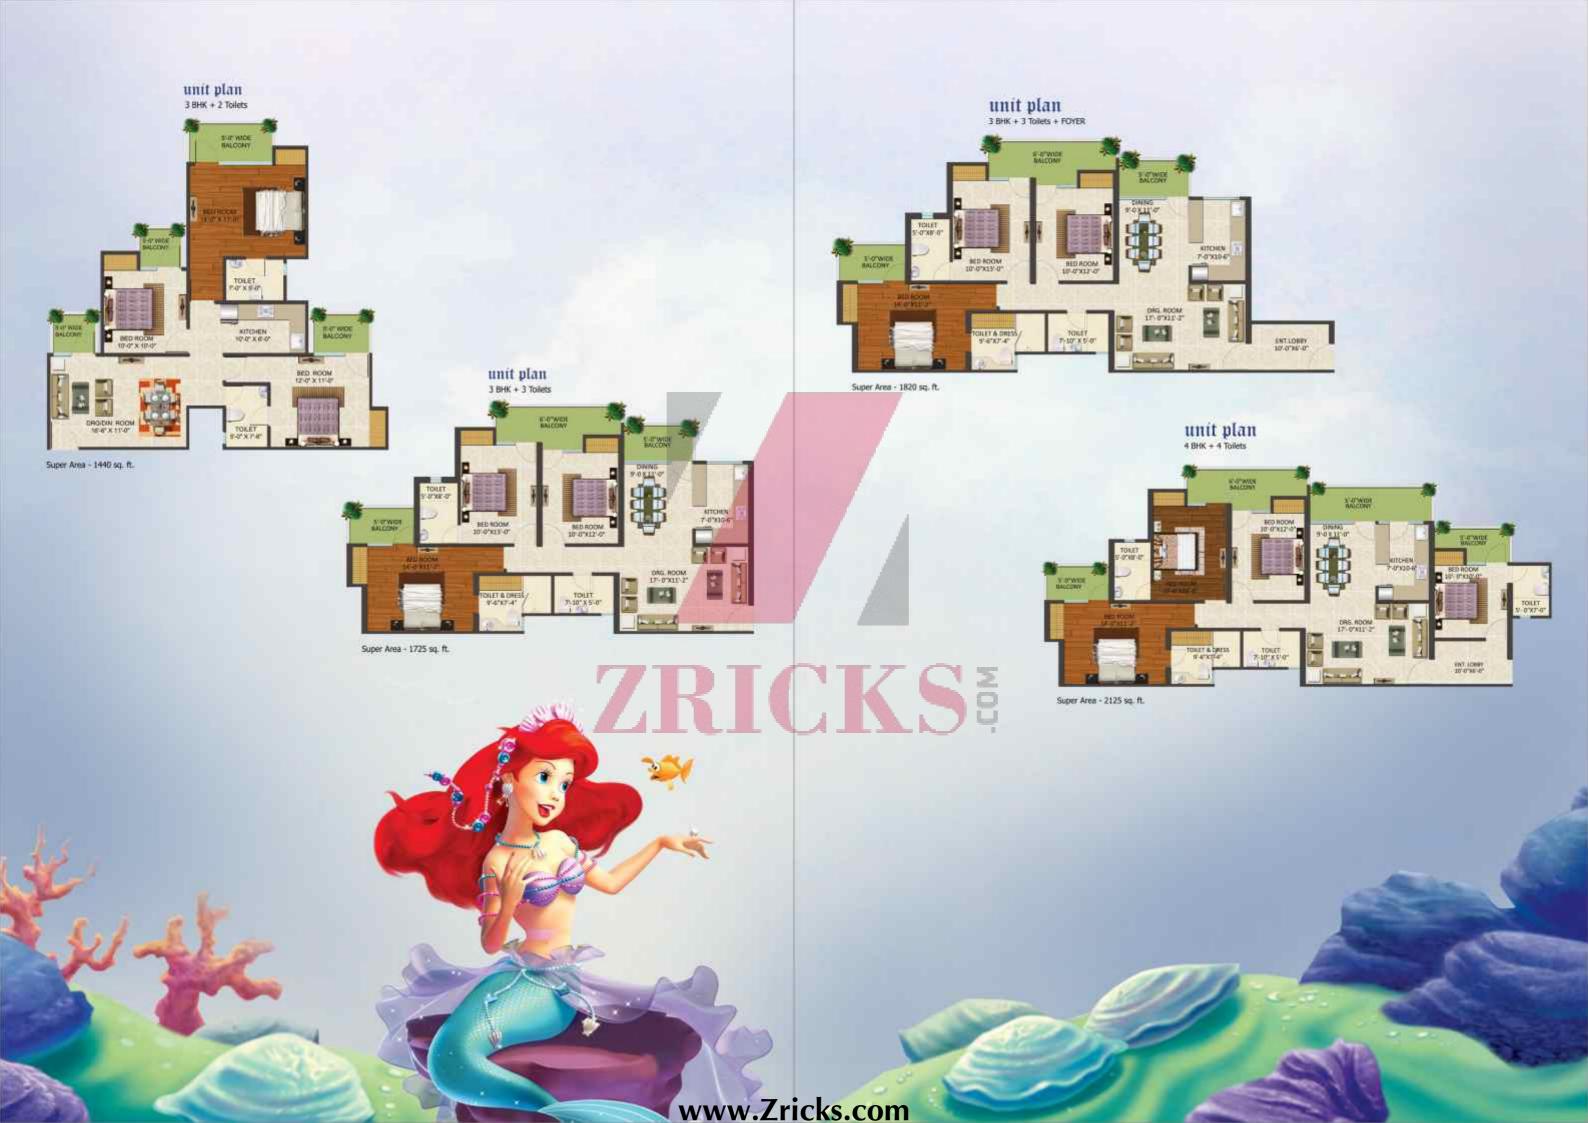

## **Product Brief**

Location: Golf Country, Yamuna Expressway

No. of Floors: 25

Possession Period: 36 Months plus 6 months Grace Period

Size: 2 BHK (1000 sq. ft.), 2 BHK + Study (1255 sq. ft.), 3 BHK (1440 sq. ft.), 3 BHK (1725 sq. ft.), 3 BHK (1820 sq. ft.), 4 BHK (1825 sq. ft.)