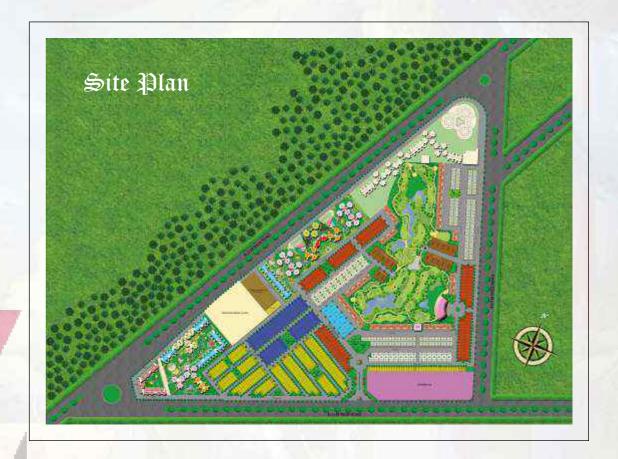

## **Product Brief**

Location: Golf Country, Yamuna Expressway

No. of Floors: 25

Possession Period: 36 Months plus 6 months Grace Period

Size: 2 BHK (1000 sq. ft.), 2 BHK + Study (1255 sq. ft.), 3 BHK (1440 sq. ft.), 3 BHK (1725 sq. ft.), 3 BHK (1820 sq. ft.), 4 BHK (1825 sq. ft.)