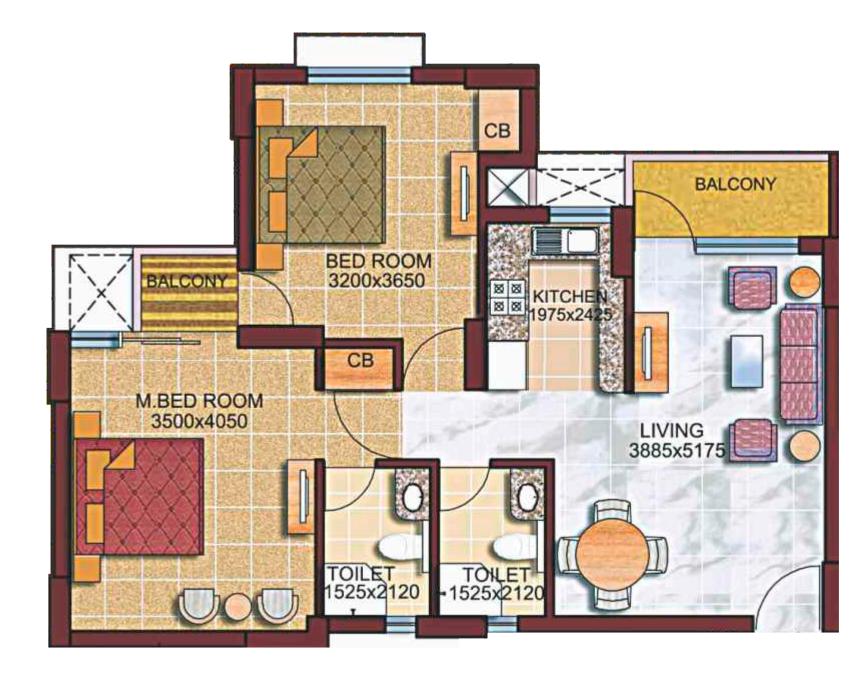

.q. mtr. = 10.76 s

G+13 3 Bedroom Area - 1775 Sq. Ft. A space that's home to glorious existence | Floor Plans

G+21 2 Bedroom Flat No. 1, 2, 7, 8 Area - 870 Sq. Ft.

G+21 2 Bedroom Flat No. 3, 4, 5, 6 Area - 1070 Sq. Ft. A space that's home to glorious existence | Floor Plans