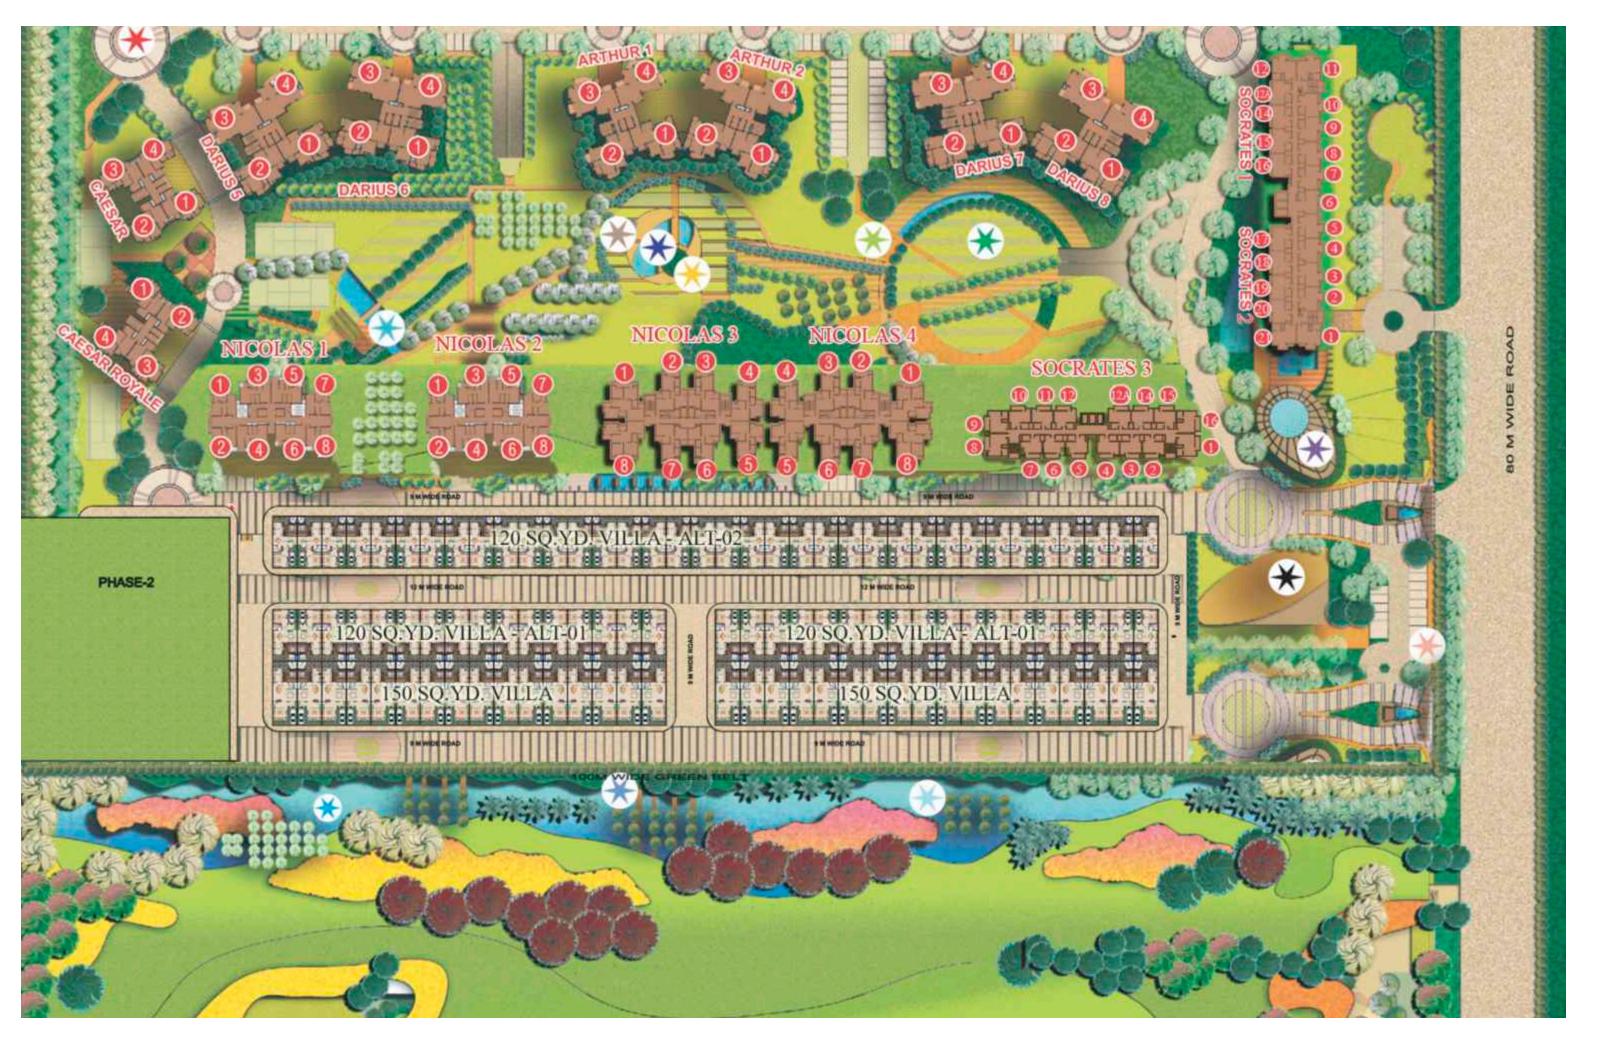

### Site Plan

- The Garden of Five Senses (Sight, Sound, Taste, Touch, Smell)
- Herbal Garden
- \* Texture Garden
- Musical Fountain
- Fragrance Garden
- Water Grid
- Service Apartment
- Children Activity Zone
- Clear Water Cascade withLog Bridge
- **Esplanade**
- Garden Pond with Beam brid
- Club house with health SPA, Multi Gym & Pool
- Shopprix
- Arrival Plaza
- \* Lake