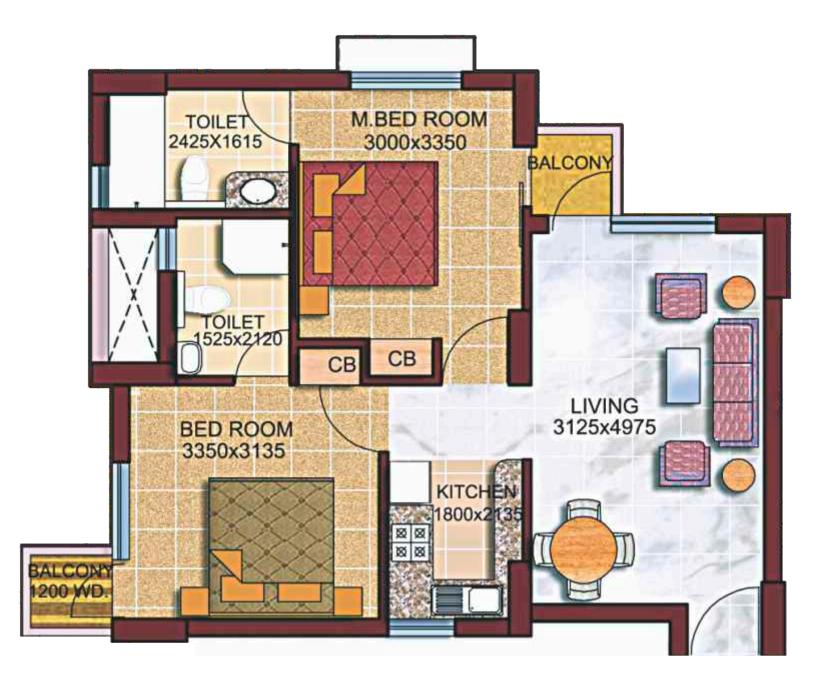

G+21 2 Bedroom Flat No. 1, 2, 7, 8 Area - 870 Sq. Ft. G+21 2 Bedroom Flat No. 3, 4, 5, 6 Area - 1070 Sq. Ft.