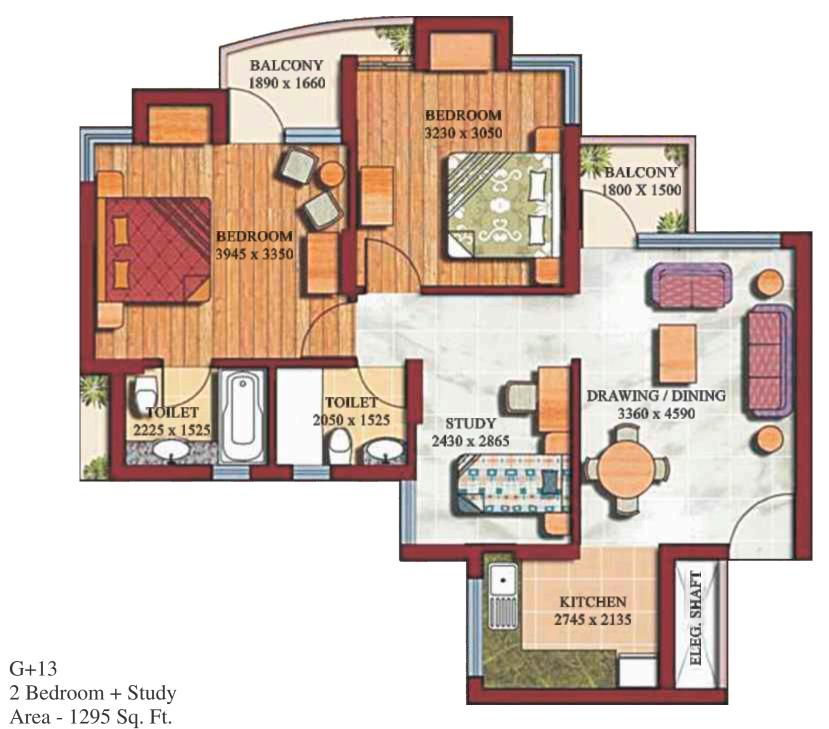

.q. mtr. = 10.76 s

G+13 3 Bedroom Area - 1775 Sq. Ft. A space that's home to glorious existence | Floor Plans

G+21 2 Bedroom Flat No. 1, 2, 7, 8 Area - 870 Sq. Ft.

G+21 2 Bedroom Flat No. 3, 4, 5, 6 Area - 1070 Sq. Ft. A space that's home to glorious existence | Floor Plans