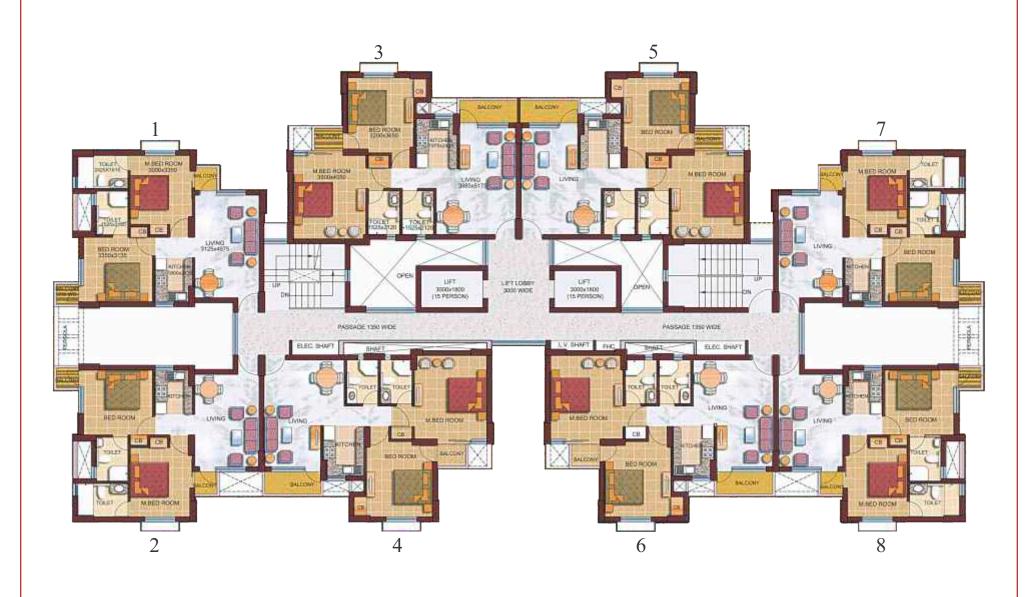

A completely operational Club House with Jacuzzi, Gym, Sauna and Steam Bath further add to the charm of special living.

www.Zricks.com

www.Zricks.com

At Czar Suites you have the privilege to choose from an exquisite range of living options. Suiting your needs you could for 2/3/4 BHK homes in its four elegantly designed Towers – Darius, Caesar, Arthur and Nicolas. Whatever you choose, the exclusive features come complimentary.