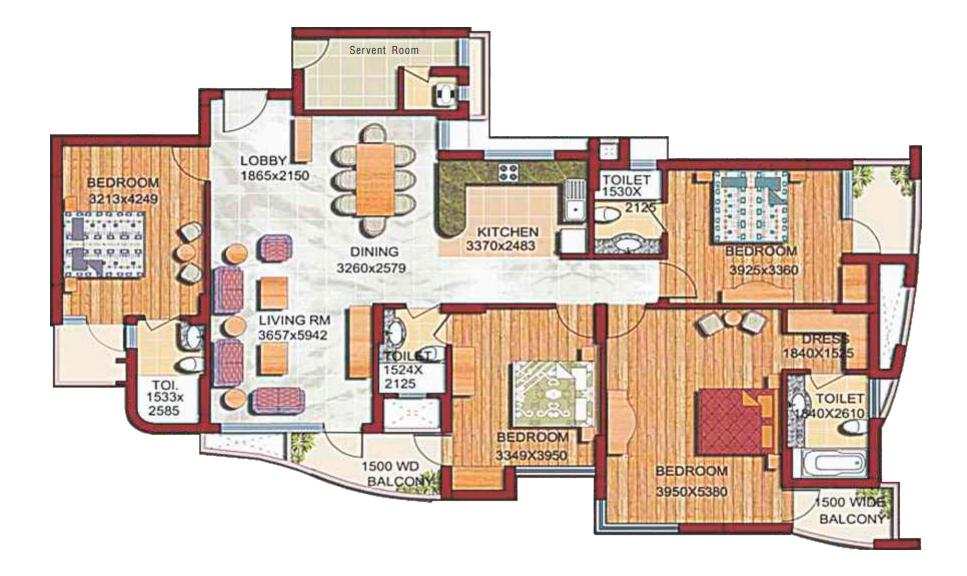

G+13 3 Bedroom Area - 1875 Sq. Ft. A space that's home to glorious existence | Floor Plans

G+13
4 Bedroom + Servant Room
Location: Unit No. 1 & 4 in Darius Six
Area - 2490 Sq. Ft.

A space that's home to glorious existence | Floor Plans