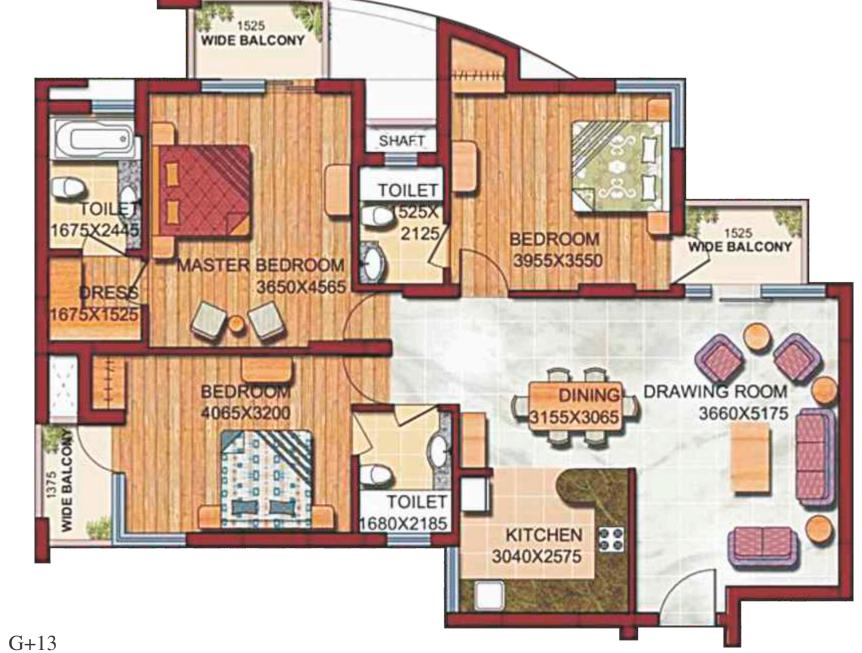

.q. mtr. = 10.76 s

G+13 3 Bedroom Area - 1775 Sq. Ft. A space that's home to glorious existence | Floor Plans

G+21 2 Bedroom Flat No. 1, 2, 7, 8 Area - 870 Sq. Ft.

G+21 2 Bedroom Flat No. 3, 4, 5, 6 Area - 1070 Sq. Ft. A space that's home to glorious existence | Floor Plans