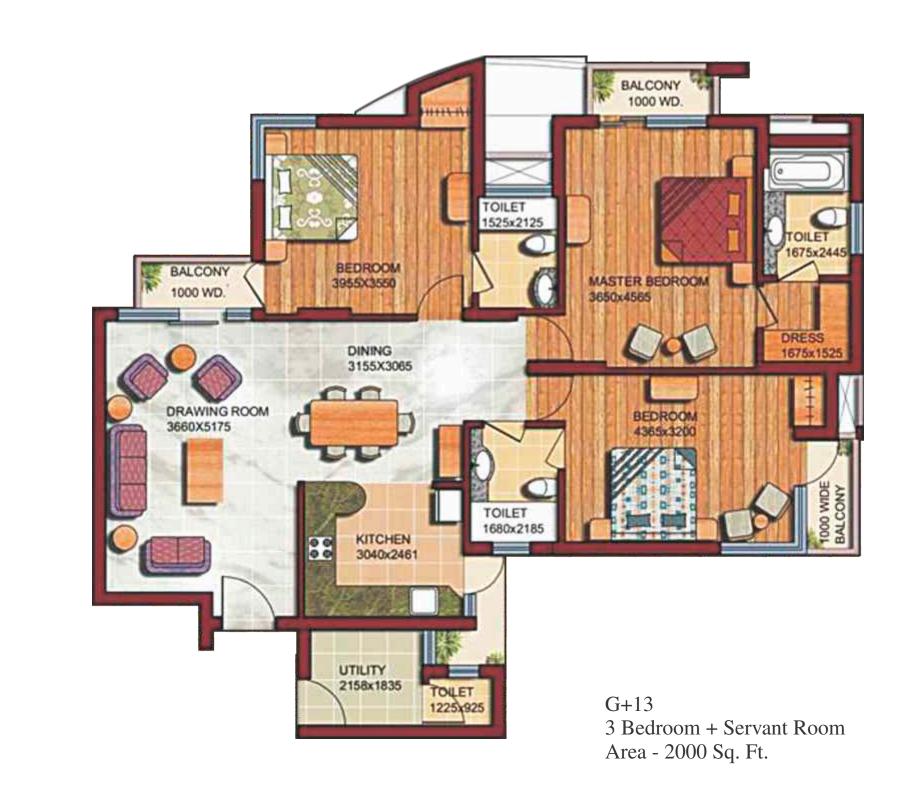

G+13 3 Bedroom Area - 1875 Sq. Ft. A space that's home to glorious existence | Floor Plans

G+13
4 Bedroom + Servant Room
Location: Unit No. 1 & 4 in Darius Six
Area - 2490 Sq. Ft.

A space that's home to glorious existence | Floor Plans