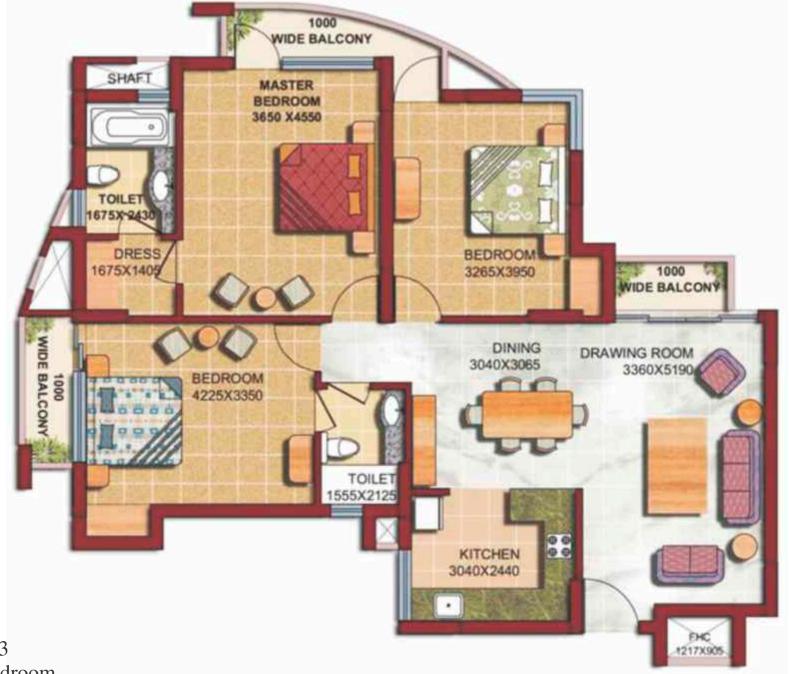

.q. mtr. = 10.76 s

G+13 3 Bedroom Area - 1775 Sq. Ft. A space that's home to glorious existence | Floor Plans

G+21 2 Bedroom Flat No. 1, 2, 7, 8 Area - 870 Sq. Ft.

G+21 2 Bedroom Flat No. 3, 4, 5, 6 Area - 1070 Sq. Ft. A space that's home to glorious existence | Floor Plans