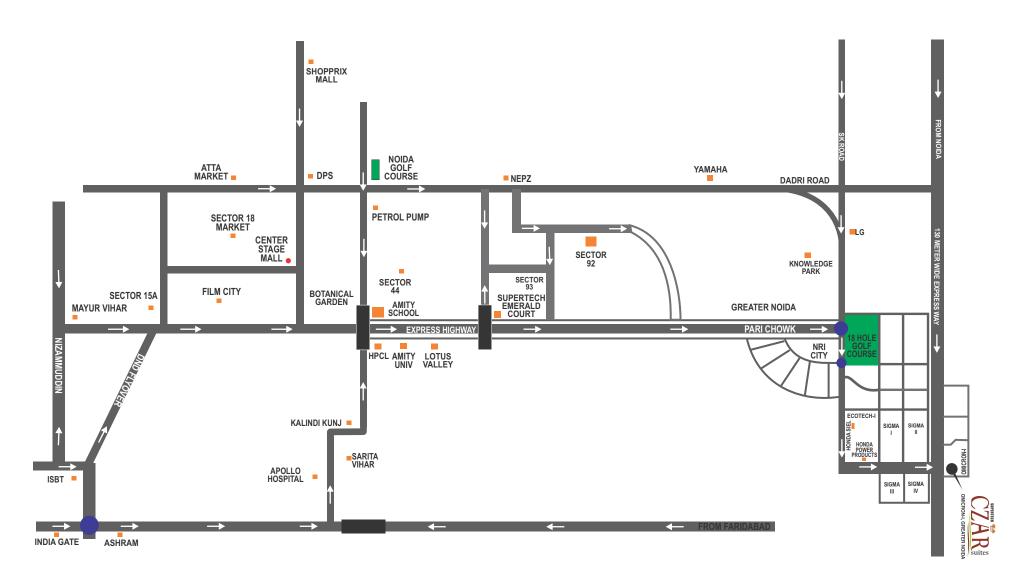

• Just 35 min. from Delhi via 6 lane expressway, 40 min. from India Gate and 55 min. from the Indira Gandhi International Airport, 5 min. drive from Yamuna Expressway • Pollution free environment, 45 meter to 130 meter wide road network with broad, tree-lined avenues, 25 percent of total area under green cover • Huge Corporate Sector within a radius of 5 km i.e. LG, Honda, Yamaha, Wipro, Moserbaer, ST Micro to name a few • Operational 5 star hotel within 4 kms • Just a minute walk away from the proposed Metro station, 3 kms from Bodaki station and close to the Greater Noida Bus stand • In close proximity to over 7 universities and over 40 education institutes including Engineering and Management colleges

#### Location Map

| Location         | Drive Time |
|------------------|------------|
| Sector 18 Market | 40 min     |
| Amity School     | 30 min     |
| Kalindi Kunj     | 35 min     |
| Pari Chowk       | 7 min      |