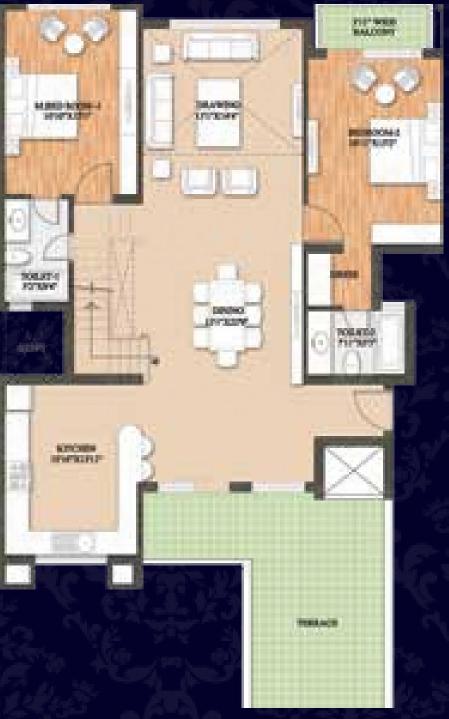

### LOCATION

www.Zricks.com Revanta Royalty Tapas Townhouses

LUXURY HOMES WITH WORLD'S FINEST Surya Towers SPECIFICATIONS.

2 BHK I SALEABLE AREA 1621.39 SQFT.

3 BHK III SALEABLE AREA 2522.86 SQFT.

Tower B
Floors - 27th to 30th

Disclaimer - In the interest of maintaining high standards, floor plans, layouts plans, areas, dimensions and specifications may change as decided by the company or by any competent authority.

Tower A & C Floors - 27th to 30th

3 BHK - IV SALEABLE AREA 2813.31 SQFT.

3 BHK-IV WITH TERRACE SALEABLE AREA 3055.5 SQFT.

SALEABLE AREA Tower A 2393.49 SQFT. Tower C 2393.25 SQFT.

3 BHK - VI

4 BHK SELEABLE AREA 3434.38 SQFT.

Disclaimer - In the interest of maintaining high standards, floor plans, layouts plans, areas, dimensions and specifications may change as decided by the company or by any competent authority.