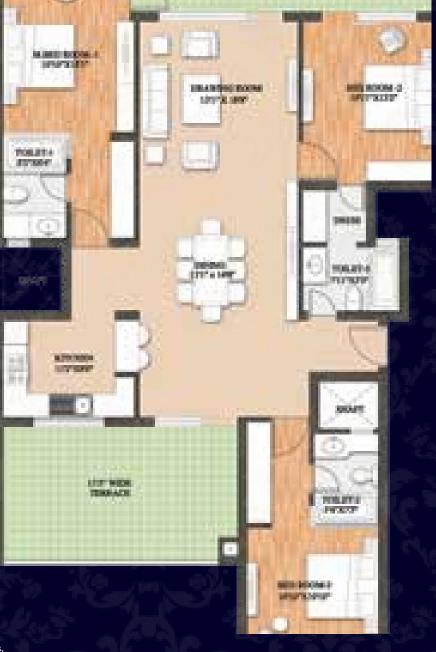

### LOCATION

www.Zricks.com Revanta Royalty Tapas Townhouses

LUXURY HOMES WITH WORLD'S FINEST Surya Towers SPECIFICATIONS.

2 BHK I SALEABLE AREA 1621.39 SQFT.

3 BHK III SALEABLE AREA 2522.86 SQFT.

Tower B
Floors - 27th to 30th

Disclaimer - In the interest of maintaining high standards, floor plans, layouts plans, areas, dimensions and specifications may change as decided by the company or by any competent authority.

Tower A & C Floors - 27th to 30th

3 BHK - IV SALEABLE AREA 2813.31 SQFT.

3 BHK-IV WITH TERRACE SALEABLE AREA 3055.5 SQFT.

SALEABLE AREA Tower A 2393.49 SQFT. Tower C 2393.25 SQFT.

3 BHK - VI

4 BHK SELEABLE AREA 3434.38 SQFT.

Disclaimer - In the interest of maintaining high standards, floor plans, layouts plans, areas, dimensions and specifications may change as decided by the company or by any competent authority.