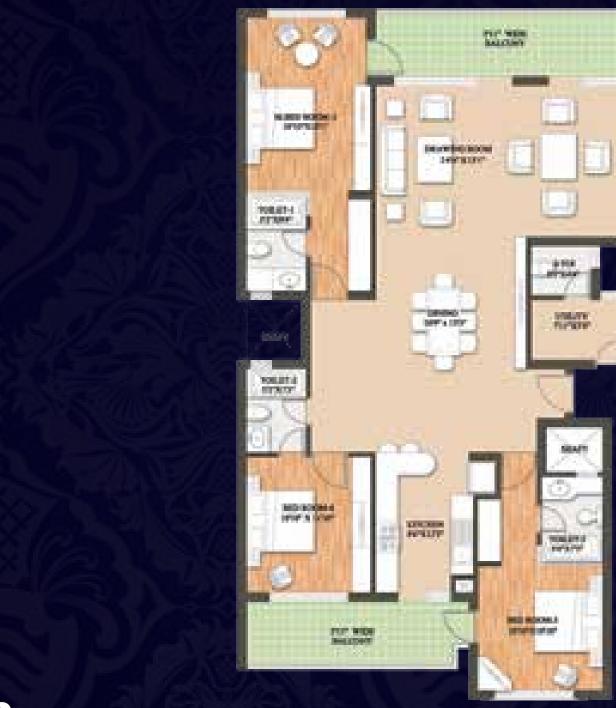

### LOCATION

www.Zricks.com Revanta Royalty Tapas Townhouses

LUXURY HOMES WITH WORLD'S FINEST Surya Towers SPECIFICATIONS.

2 BHK I SALEABLE AREA 1621.39 SQFT.

3 BHK III SALEABLE AREA 2522.86 SQFT.

Tower B
Floors - 27th to 30th

Disclaimer - In the interest of maintaining high standards, floor plans, layouts plans, areas, dimensions and specifications may change as decided by the company or by any competent authority.

Tower A & C Floors - 27th to 30th

3 BHK - IV SALEABLE AREA 2813.31 SQFT.

3 BHK-IV WITH TERRACE SALEABLE AREA 3055.5 SQFT.

SALEABLE AREA Tower A 2393.49 SQFT. Tower C 2393.25 SQFT.

3 BHK - VI

4 BHK SELEABLE AREA 3434.38 SQFT.

Disclaimer - In the interest of maintaining high standards, floor plans, layouts plans, areas, dimensions and specifications may change as decided by the company or by any competent authority.