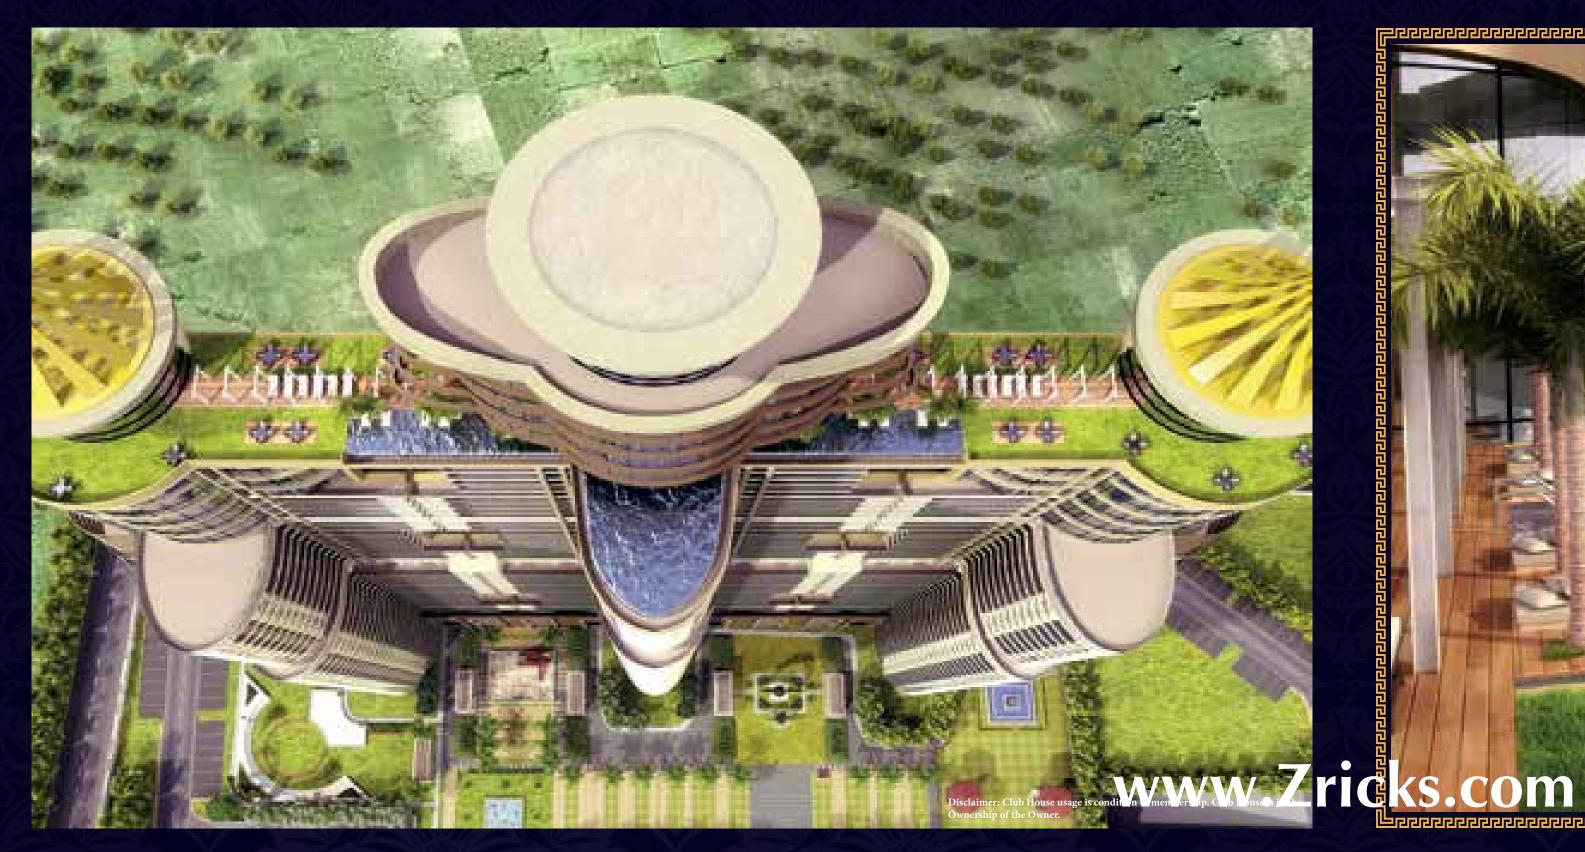

\*

Available in 3, 4 BHK and Penthouse options with attached terraces.

CLUB HOUSE WITH INFINITY POOL ON THE 46TH FLOOR

Club house (with spa, Jacuzzi, sauna, steam and wellness treatments)

#### Amenities:

Laundromat, mini theatre, automated car wash, valet parking, 3 tier security, earthquake safe building, power back-up, advanced fire fighting/fire alarm/smoke detection systems

|               |   | SPECIFICATIONS                                                                          |
|---------------|---|-----------------------------------------------------------------------------------------|
|               |   |                                                                                         |
| Bathrooms     | * | Flooring - Versace Tiles ( WITH DESIGN ELEMENT ) with Italian Marble                    |
|               | * | Wall - Versace Tile with Design Elements upto ceiling height.                           |
|               | * | Ceiling - 100% moisture resistant gypsum false ceiling with acrylic emulsion paint      |
|               | * | Fixture & Fittings                                                                      |
|               |   | Sanitaryware - Villeroy & Boch                                                          |
|               |   | CP Fittings & Accessories – Versace & Hansgrohe                                         |
|               | * | Shower cubicle in all bathrooms & Bathtub in Master Bedroom                             |
| Bedrooms      | * | Wall - Versace Tile with Design Element & Wall Paper                                    |
|               | * | Ceiling - Gypsum False Ceiling with Designer Cornice/ MOULDING & Acrylic Emulsion Paint |
|               | * | Flooring - Versace tiles with Design Element                                            |
|               | * | Wardrobe - Built-in Wardrobes                                                           |
|               | * | Versace Wall Mounted Light                                                              |
| LIVING SPACES | * | Wall - Versace Tile with Design Element & Wall Paper                                    |
|               | * | Ceiling - Gypsum False Ceiling with Designer Cornice/ MOULDING & Acrylic Emulsion Paint |
|               | * | Flooring - Versace tiles with Design Element & Italian stone                            |
|               | * | Versace Wall Mounted Light                                                              |
|               | * | Balcony:                                                                                |
|               |   | Stainless Steel Railing with Glass                                                      |
|               |   | Wall - Weather coat Emulsion Paint                                                      |
|               |   | Ceiling - POP with Acrylic Emulsion Paint<br>Flooring - Anti skid Vetrified tiles       |