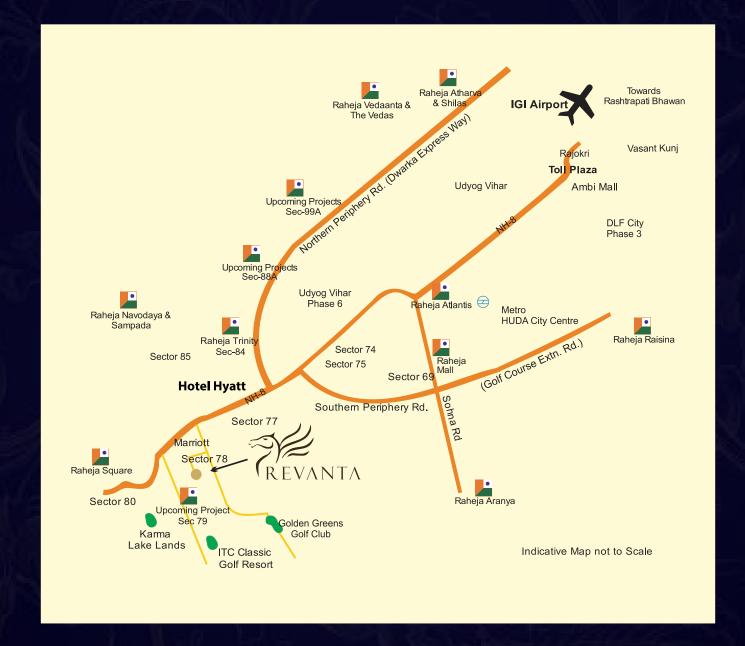

### LOCATION

www.Zricks.com Revanta Royalty Tapas Townhouses

LUXURY HOMES WITH WORLD'S FINEST Surya Towers SPECIFICATIONS.

2 BHK I SALEABLE AREA 1621.39 SQFT.

3 BHK III SALEABLE AREA 2522.86 SQFT.

Tower B
Floors - 27th to 30th