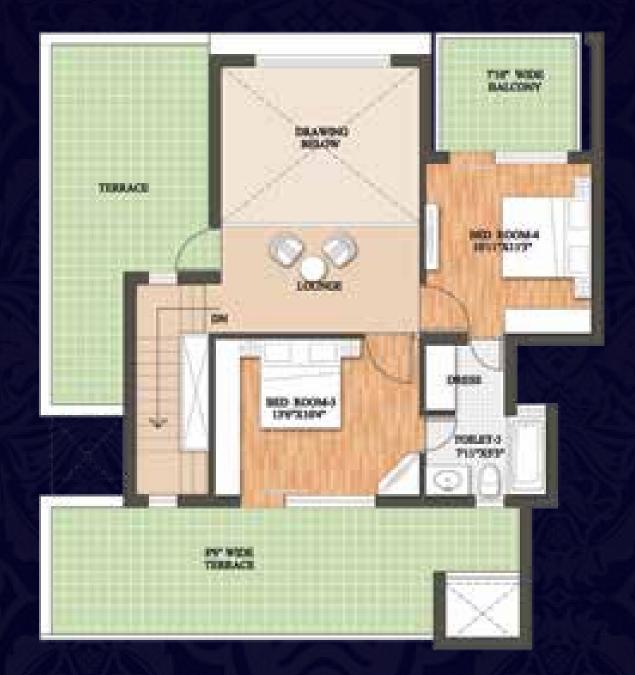

### LOCATION

www.Zricks.com Revanta Royalty Tapas Townhouses

LUXURY HOMES WITH WORLD'S FINEST Surya Towers SPECIFICATIONS.

2 BHK I SALEABLE AREA 1621.39 SQFT.

3 BHK III SALEABLE AREA 2522.86 SQFT.

Tower B
Floors - 27th to 30th

Disclaimer - In the interest of maintaining high standards, floor plans, layouts plans, areas, dimensions and specifications may change as decided by the company or by any competent authority.

Tower A & C Floors - 27th to 30th

3 BHK - IV SALEABLE AREA 2813.31 SQFT.

3 BHK-IV WITH TERRACE SALEABLE AREA 3055.5 SQFT.

SALEABLE AREA Tower A 2393.49 SQFT. Tower C 2393.25 SQFT.

3 BHK - VI

4 BHK SELEABLE AREA 3434.38 SQFT.

Disclaimer - In the interest of maintaining high standards, floor plans, layouts plans, areas, dimensions and specifications may change as decided by the company or by any competent authority.