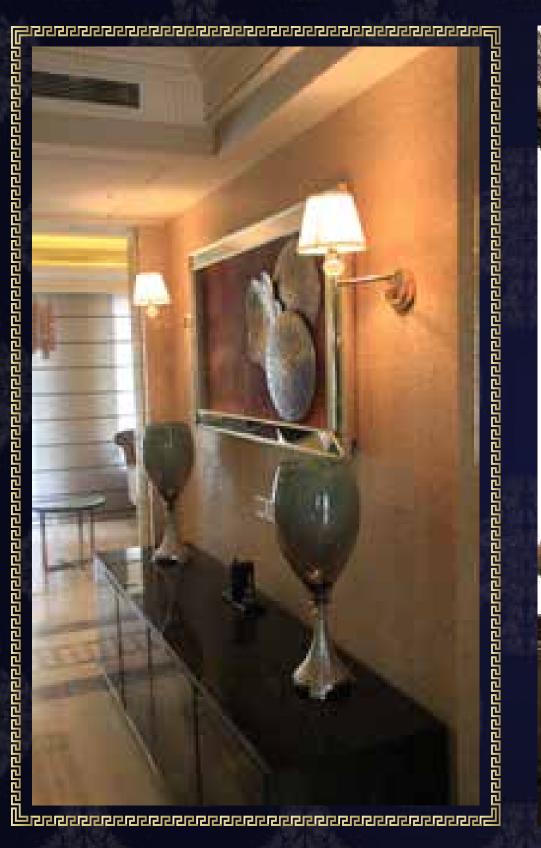

You notice every feature. From the articulate plated chips. Everything has been considered Versace pilasters and the stunning wall mosaic refinement. with Medusa patterning and eye-catching gold-

cornices to the Versace carpet of tiles, marble and laid with conviction, skill and an eye for

AN EXPANSE OF ITALIAN MARBLE with the touches of Versace inlay motifs, make this an experience in radiance. As the party begins to buzz, you are tempted to walk about in wonder and awe. The air is kept at a pleasant temperature with the help of state-of-the-art VRV central airconditioning.