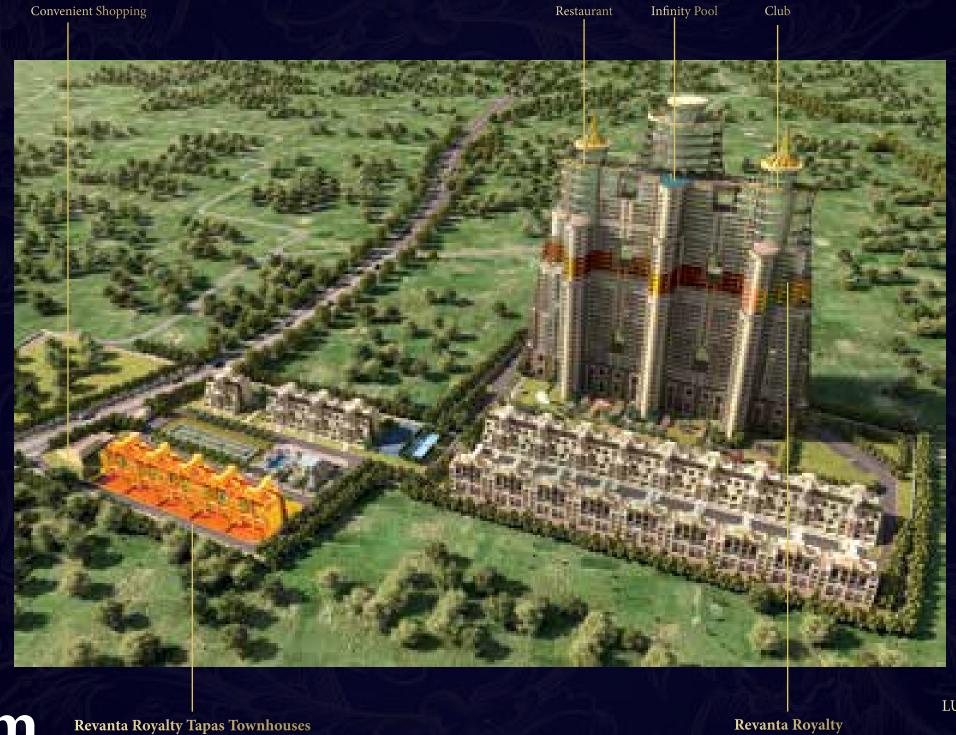

World's finest living experience spreads out to Revanta's Tapas Townhouses

If you prefer staying close to the greens of the earth instead of being amongst the clouds in the sky, you can also choose to make your way across to the exclusive row of Tapas Townhouses within the Revanta complex. The five blocks of **pool-facing homes** once again offer the same luxurious signature experience.

\*

Available in 3, 4 BHK and Penthouse options with attached terraces.

CLUB HOUSE WITH INFINITY POOL ON THE 46TH FLOOR

Club house (with spa, Jacuzzi, sauna, steam and wellness treatments)