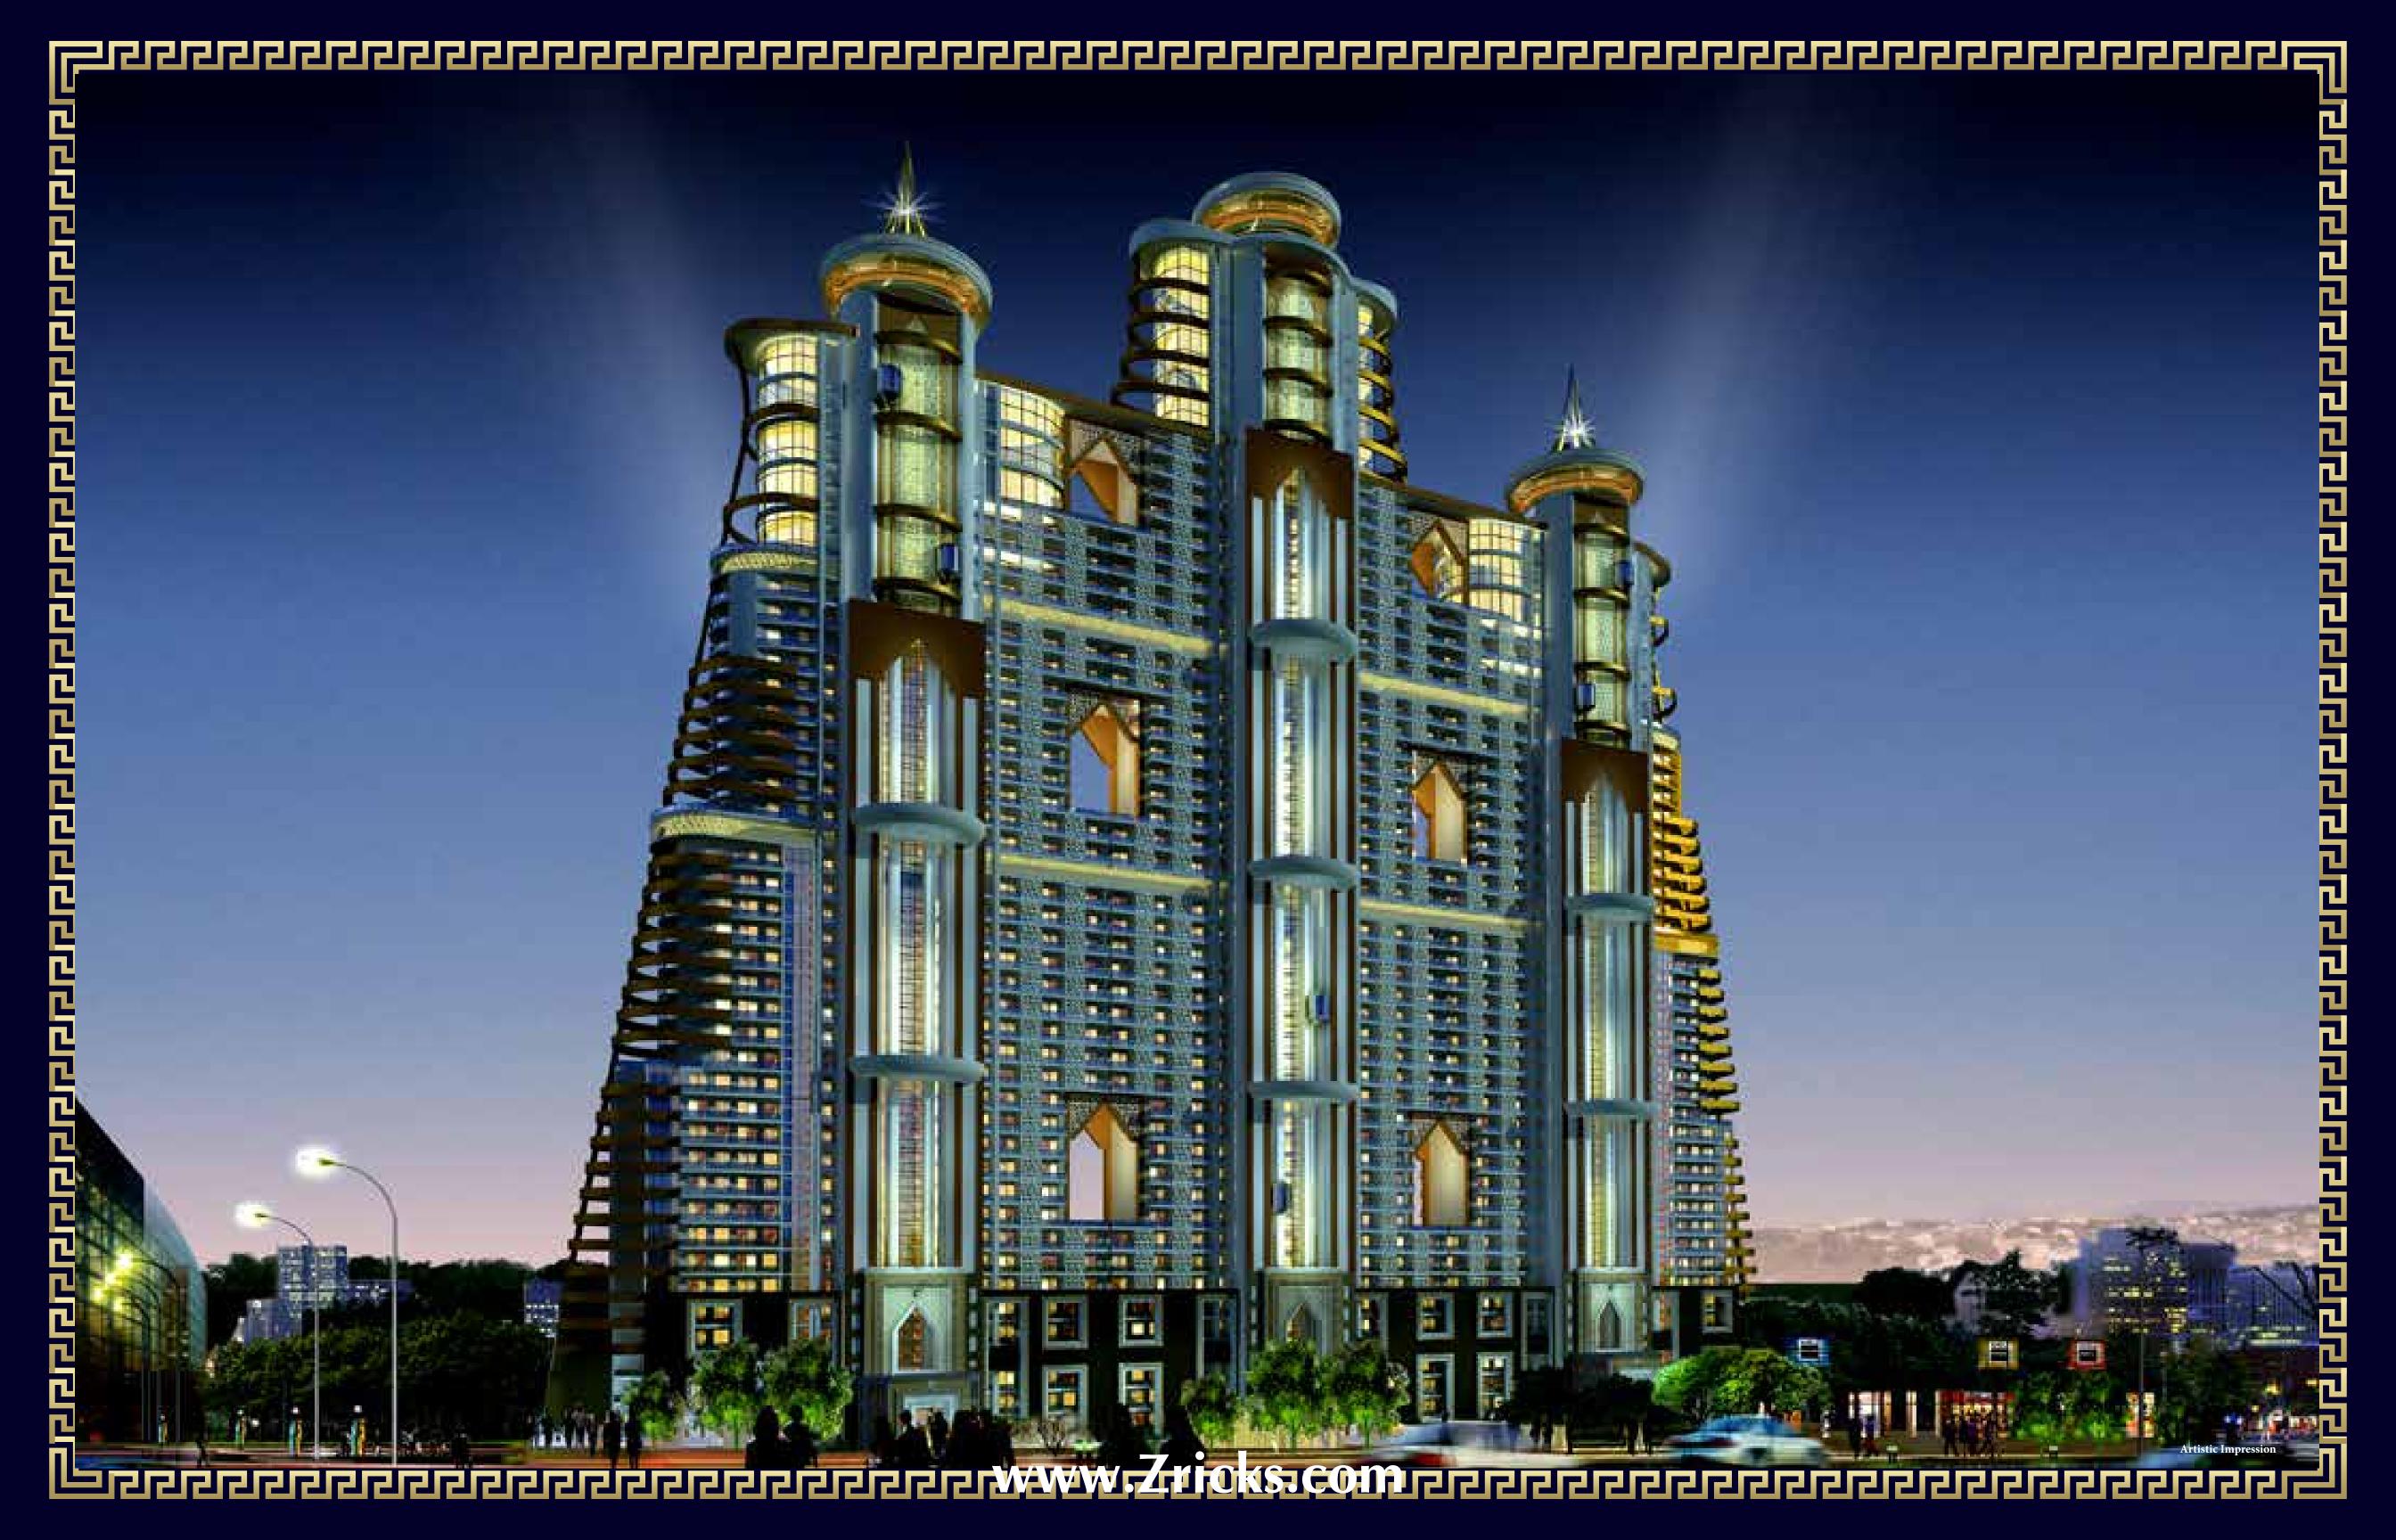

# FIRST IMPRESSIONS Entrance Lobby

AS YOU ARRIVE FOR THE SOIRÉE, you step out from the exclusive parking space into a double height lobby comparable only to the best luxury hotels. From here, you ride up in the capsule of the panoramic glass lift that exclusively serves the four levels of Revanta Royalty between the 27th and 30th floors. It reveals a stunning view of the ancient Aravallis.

With Revanta Royalty, Raheja now brings the country its tallest skyscraper and the finest limited edition homes with world's best specifications.

RAHEJA ARANYA

HIGHWAY ARCADE (Built)

SHILAS FLOORS (Built)