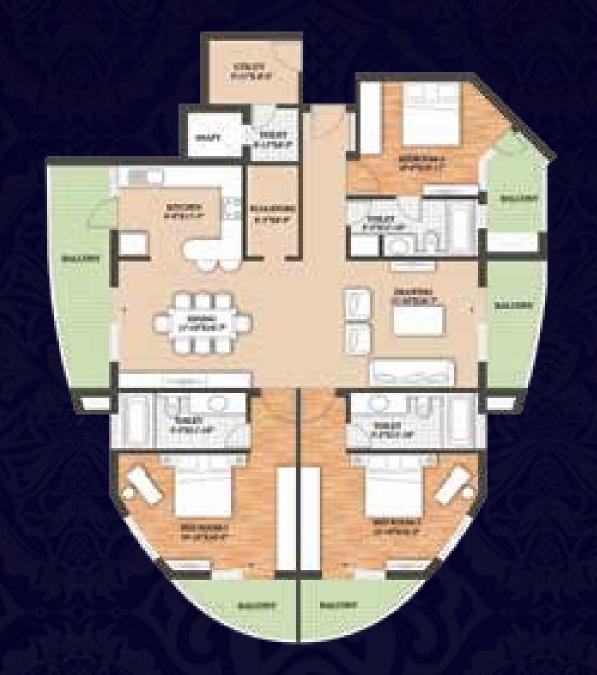

### LOCATION

www.Zricks.com Revanta Royalty Tapas Townhouses

LUXURY HOMES WITH WORLD'S FINEST Surya Towers SPECIFICATIONS.

2 BHK I SALEABLE AREA 1621.39 SQFT.

3 BHK III SALEABLE AREA 2522.86 SQFT.

Tower B
Floors - 27th to 30th

Disclaimer - In the interest of maintaining high standards, floor plans, layouts plans, areas, dimensions and specifications may change as decided by the company or by any competent authority.

Tower A & C Floors - 27th to 30th

3 BHK - IV SALEABLE AREA 2813.31 SQFT.

3 BHK-IV WITH TERRACE SALEABLE AREA 3055.5 SQFT.

SALEABLE AREA Tower A 2393.49 SQFT. Tower C 2393.25 SQFT.

3 BHK - VI

4 BHK SELEABLE AREA 3434.38 SQFT.

Disclaimer - In the interest of maintaining high standards, floor plans, layouts plans, areas, dimensions and specifications may change as decided by the company or by any competent authority.