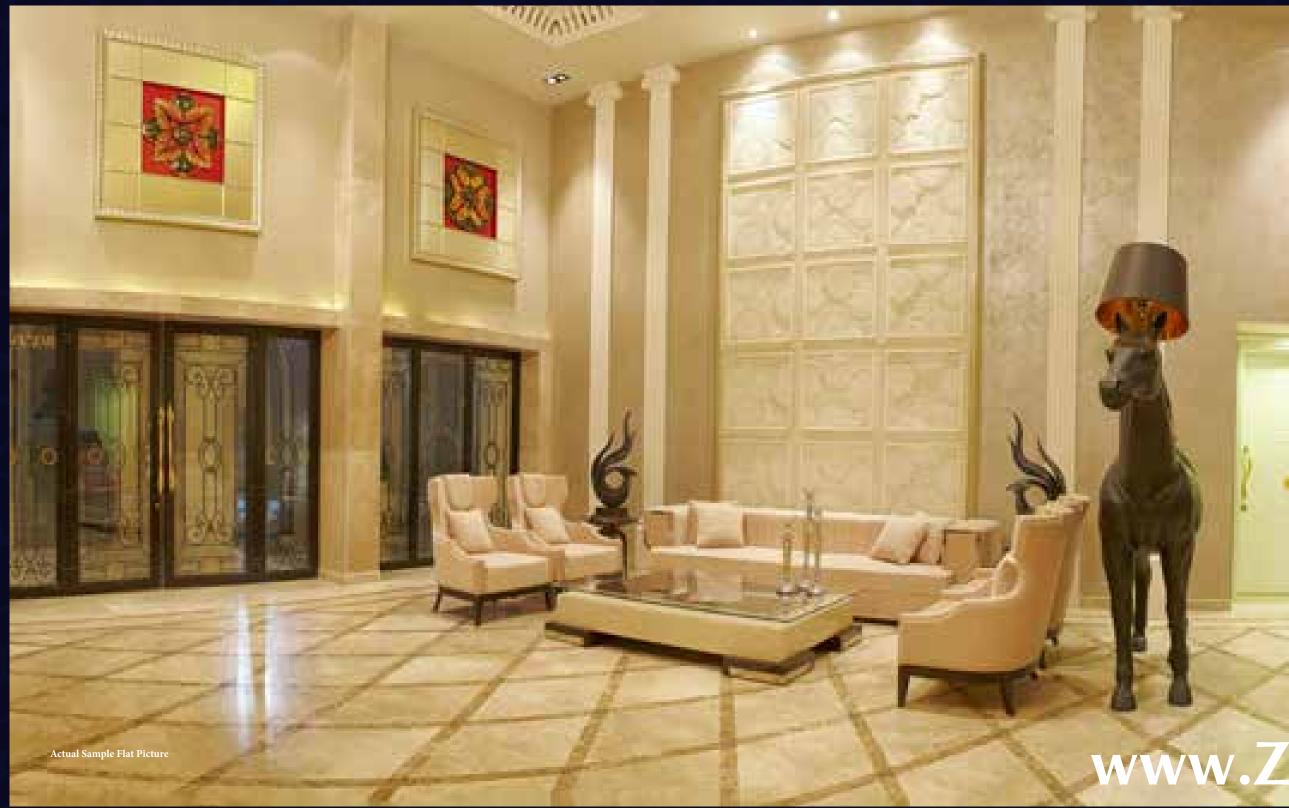

# FIRST IMPRESSIONS Entrance Lobby

AS YOU ARRIVE FOR THE SOIRÉE, you step out from the exclusive parking space into a double height lobby comparable only to the best luxury hotels. From here, you ride up in the capsule of the panoramic glass lift that exclusively serves the four levels of Revanta Royalty between the 27th and 30th floors. It reveals a stunning view of the ancient Aravallis.

In a short while, you step out and glide down the will unfold. You lightly touch the beautifully hall. The shimmer of light and depth of sounds finished Versace doorknob as you walk in. that escape are a foretaste of the evening that Excellence hints itself in the details.

You notice every feature. From the articulate plated chips. Everything has been considered Versace pilasters and the stunning wall mosaic refinement. with Medusa patterning and eye-catching gold-

cornices to the Versace carpet of tiles, marble and laid with conviction, skill and an eye for

AN EXPANSE OF ITALIAN MARBLE with the touches of Versace inlay motifs, make this an experience in radiance. As the party begins to buzz, you are tempted to walk about in wonder and awe. The air is kept at a pleasant temperature with the help of state-of-the-art VRV central airconditioning.