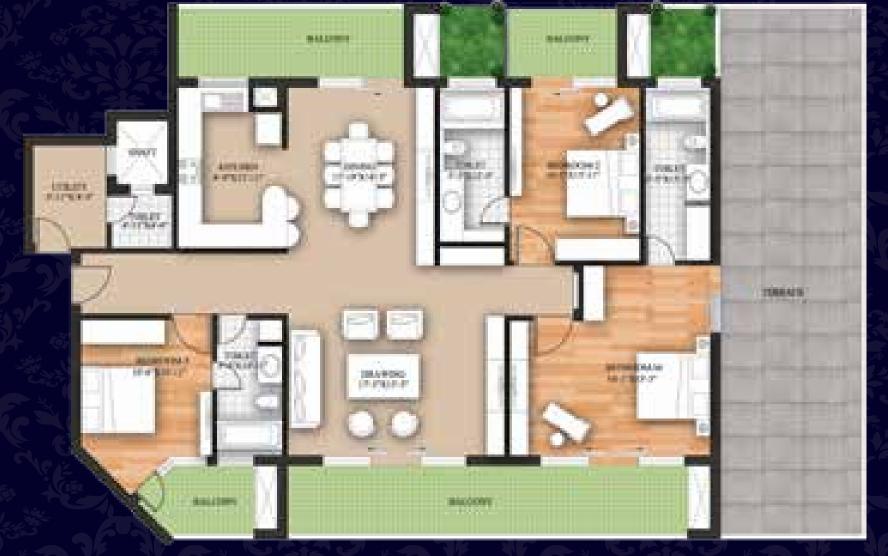

### LOCATION

www.Zricks.com Revanta Royalty Tapas Townhouses

LUXURY HOMES WITH WORLD'S FINEST Surya Towers SPECIFICATIONS.

2 BHK I SALEABLE AREA 1621.39 SQFT.

3 BHK III SALEABLE AREA 2522.86 SQFT.

Tower B
Floors - 27th to 30th

Disclaimer - In the interest of maintaining high standards, floor plans, layouts plans, areas, dimensions and specifications may change as decided by the company or by any competent authority.

Tower A & C Floors - 27th to 30th

3 BHK - IV SALEABLE AREA 2813.31 SQFT.

3 BHK-IV WITH TERRACE SALEABLE AREA 3055.5 SQFT.

SALEABLE AREA Tower A 2393.49 SQFT. Tower C 2393.25 SQFT.

3 BHK - VI

4 BHK SELEABLE AREA 3434.38 SQFT.

Disclaimer - In the interest of maintaining high standards, floor plans, layouts plans, areas, dimensions and specifications may change as decided by the company or by any competent authority.