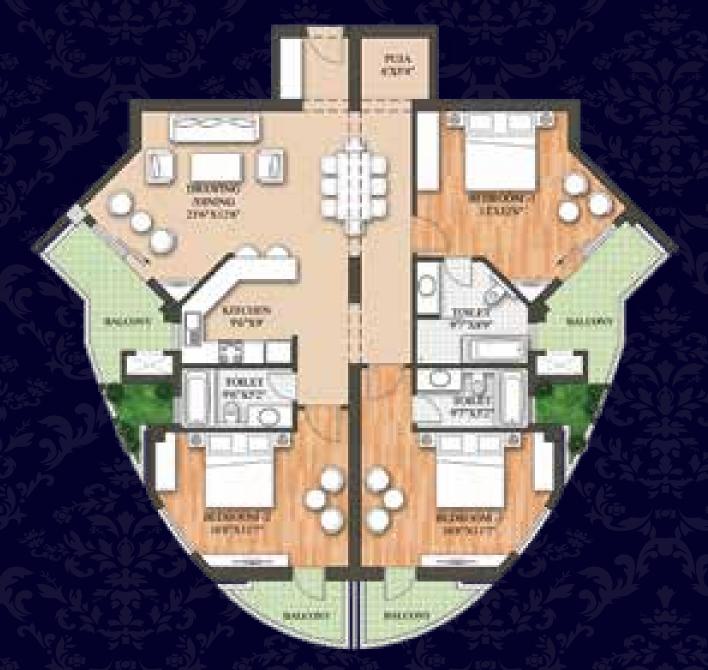

World's finest living experience spreads out to Revanta's Tapas Townhouses

If you prefer staying close to the greens of the earth instead of being amongst the clouds in the sky, you can also choose to make your way across to the exclusive row of Tapas Townhouses within the Revanta complex. The five blocks of **pool-facing homes** once again offer the same luxurious signature experience.

\*

Available in 3, 4 BHK and Penthouse options with attached terraces.

CLUB HOUSE WITH INFINITY POOL ON THE 46TH FLOOR

Club house (with spa, Jacuzzi, sauna, steam and wellness treatments)

### LOCATION

www.Zricks.com Revanta Royalty Tapas Townhouses

LUXURY HOMES WITH WORLD'S FINEST Surya Towers SPECIFICATIONS.

2 BHK I SALEABLE AREA 1621.39 SQFT.

3 BHK III SALEABLE AREA 2522.86 SQFT.

Tower B
Floors - 27th to 30th

Disclaimer - In the interest of maintaining high standards, floor plans, layouts plans, areas, dimensions and specifications may change as decided by the company or by any competent authority.

Tower A & C Floors - 27th to 30th