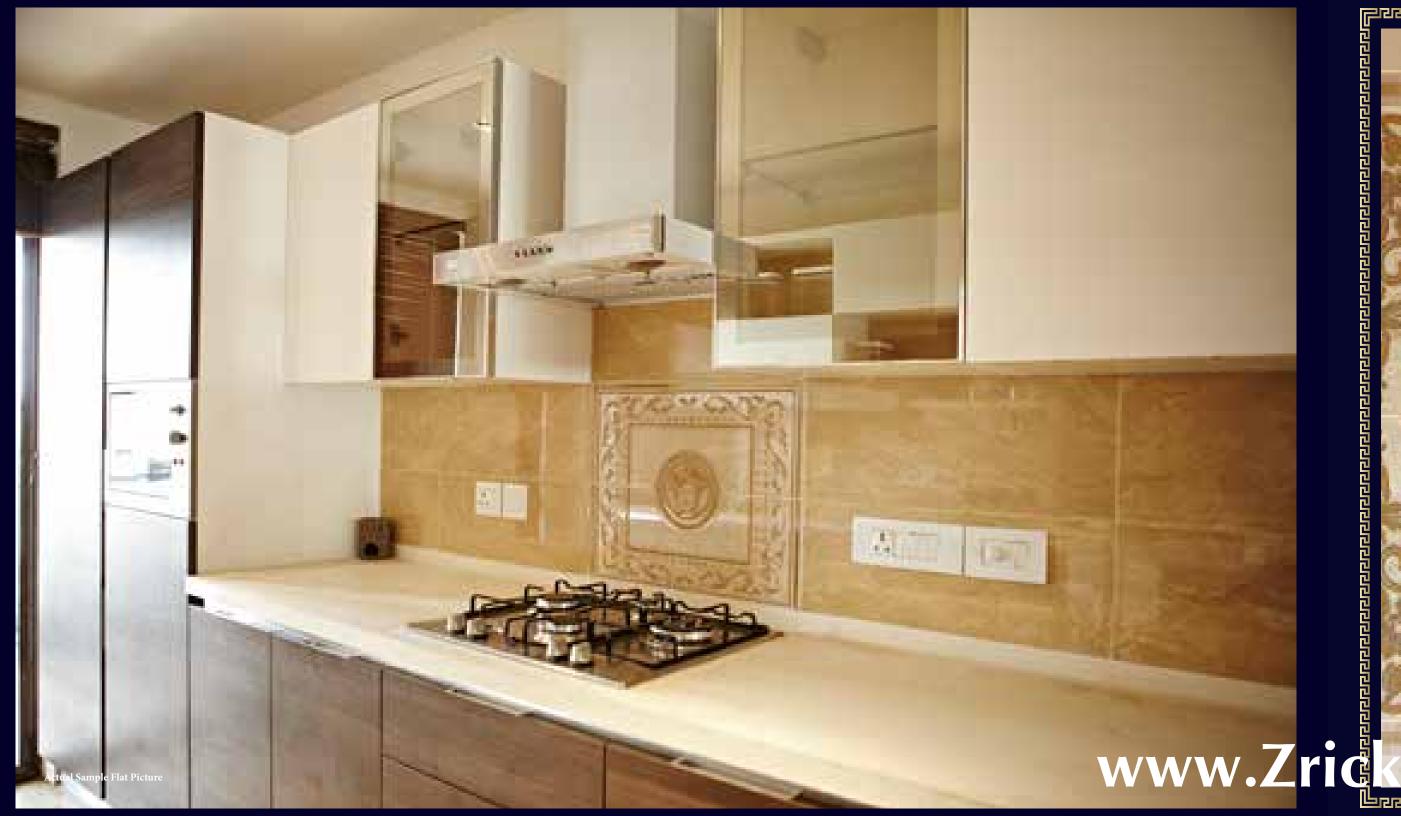

# WHAT'S COOKING, GOOD LOOKING? Kitchen

OF THE STATE OF TH

The lady of the house will not be disappointed with this fully loaded imported modular Kitchen. The cream tones of the polished wall tiles hold the proud crest of Versace - the Medusa. There's a top-of-the-line in-built microwave and an inbuilt refrigerator that matches the finesse of the ambience.