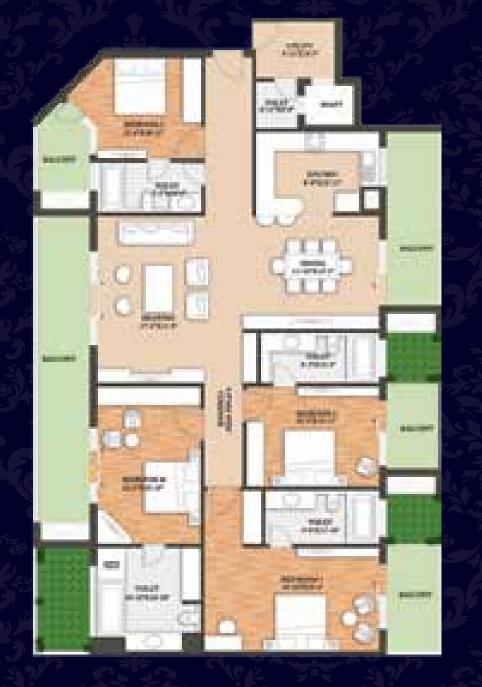

### LOCATION

www.Zricks.com Revanta Royalty Tapas Townhouses

LUXURY HOMES WITH WORLD'S FINEST Surya Towers SPECIFICATIONS.

2 BHK I SALEABLE AREA 1621.39 SQFT.

3 BHK III SALEABLE AREA 2522.86 SQFT.

Tower B
Floors - 27th to 30th

Disclaimer - In the interest of maintaining high standards, floor plans, layouts plans, areas, dimensions and specifications may change as decided by the company or by any competent authority.

Tower A & C Floors - 27th to 30th

3 BHK - IV SALEABLE AREA 2813.31 SQFT.

3 BHK-IV WITH TERRACE SALEABLE AREA 3055.5 SQFT.

SALEABLE AREA Tower A 2393.49 SQFT. Tower C 2393.25 SQFT.

3 BHK - VI

4 BHK SELEABLE AREA 3434.38 SQFT.

Disclaimer - In the interest of maintaining high standards, floor plans, layouts plans, areas, dimensions and specifications may change as decided by the company or by any competent authority.