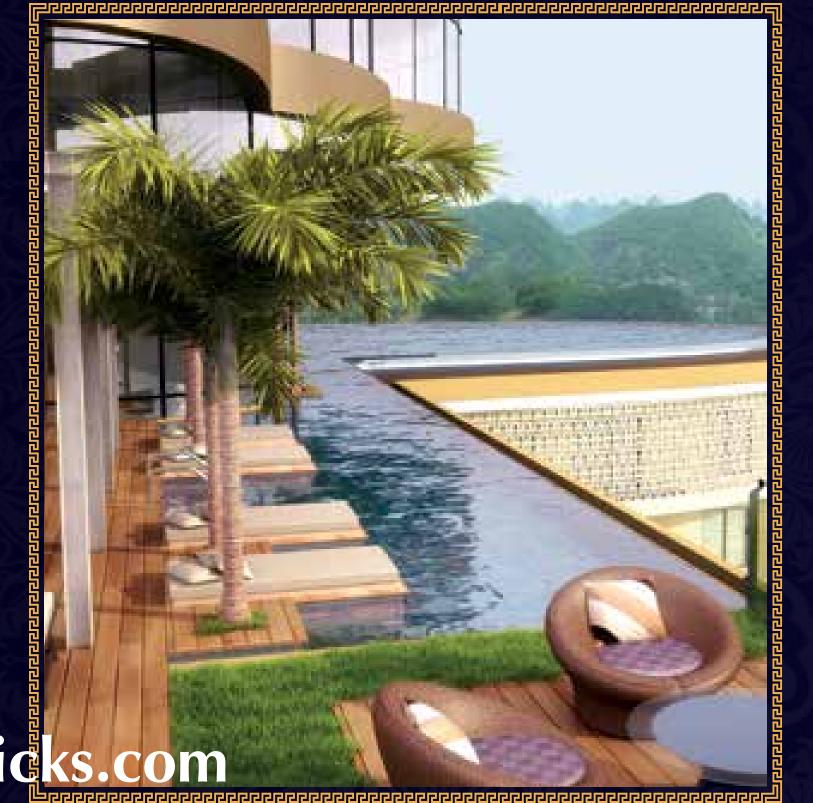

# FIRST IMPRESSIONS Entrance Lobby

AS YOU ARRIVE FOR THE SOIRÉE, you step out from the exclusive parking space into a double height lobby comparable only to the best luxury hotels. From here, you ride up in the capsule of the panoramic glass lift that exclusively serves the four levels of Revanta Royalty between the 27th and 30th floors. It reveals a stunning view of the ancient Aravallis.

In a short while, you step out and glide down the will unfold. You lightly touch the beautifully hall. The shimmer of light and depth of sounds finished Versace doorknob as you walk in. that escape are a foretaste of the evening that Excellence hints itself in the details.