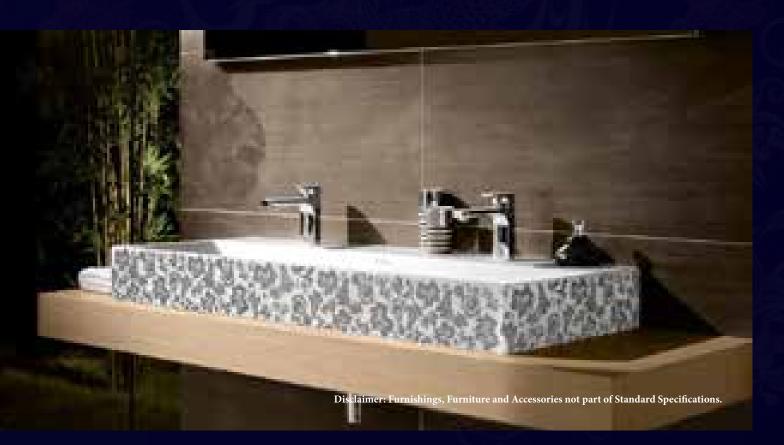

IT'S FRIENDLY TO ENVIRONMENT

You see light reflected off the smooth expanse of Versace marble tiling across both the walls and the floor. Whether it's the sanitaryware from Villeroy and Boch\*, complete with imported undercounter vanities or the fittings from Hans Grohe\*, there is unmatched excellence in every detail. And in some of the toilets, you get a wall of glass between you and the bedroom, allowing you to watch the television while having champagne in the bathtub!

Versace mouldings and motifs give each a splash of freshness. Experience an exciting towel from the Versace towel rod and transformation! approach the Hans Grohe shower panel for

movement a new meaning. You slip the feeling of creativity. It is a magical room of