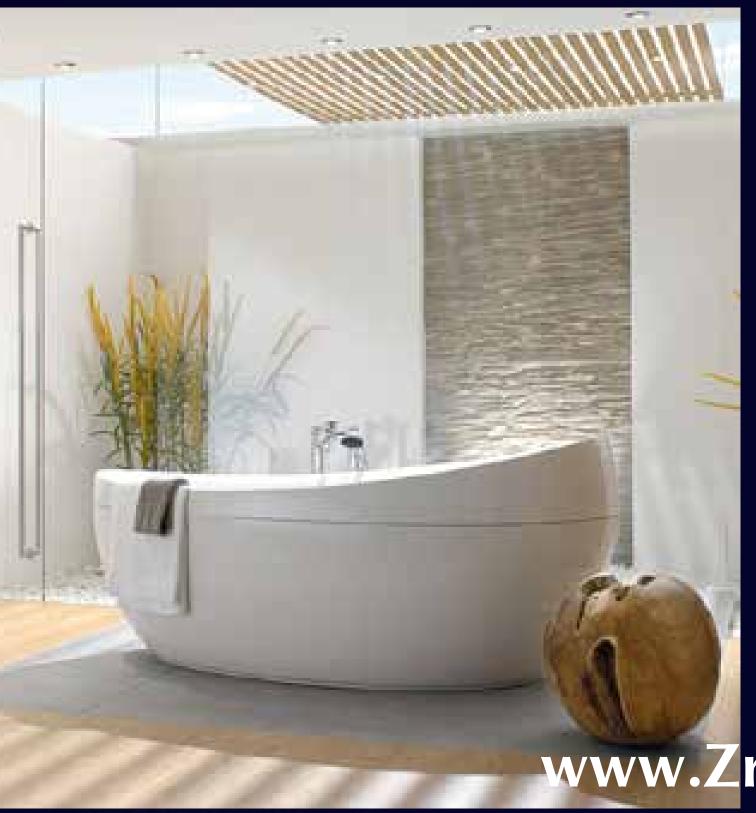

IT'S FRIENDLY TO ENVIRONMENT

You see light reflected off the smooth expanse of Versace marble tiling across both the walls and the floor. Whether it's the sanitaryware from Villeroy and Boch\*, complete with imported undercounter vanities or the fittings from Hans Grohe\*, there is unmatched excellence in every detail. And in some of the toilets, you get a wall of glass between you and the bedroom, allowing you to watch the television while having champagne in the bathtub!

Versace mouldings and motifs give each a splash of freshness. Experience an exciting towel from the Versace towel rod and transformation! approach the Hans Grohe shower panel for

movement a new meaning. You slip the feeling of creativity. It is a magical room of