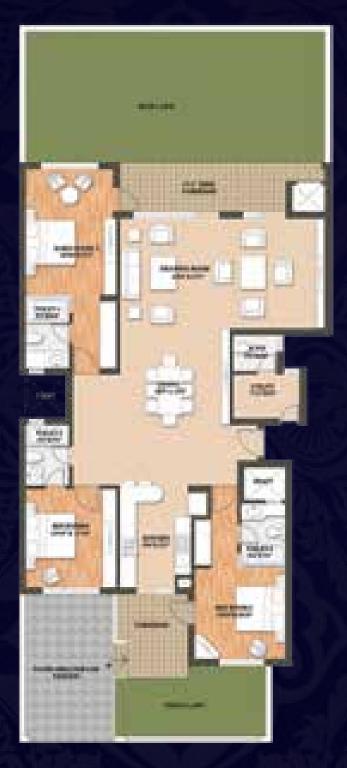

### LOCATION

www.Zricks.com Revanta Royalty Tapas Townhouses

LUXURY HOMES WITH WORLD'S FINEST Surya Towers SPECIFICATIONS.

2 BHK I SALEABLE AREA 1621.39 SQFT.

3 BHK III SALEABLE AREA 2522.86 SQFT.

Tower B
Floors - 27th to 30th

Disclaimer - In the interest of maintaining high standards, floor plans, layouts plans, areas, dimensions and specifications may change as decided by the company or by any competent authority.

Tower A & C Floors - 27th to 30th

3 BHK - IV SALEABLE AREA 2813.31 SQFT.

3 BHK-IV WITH TERRACE SALEABLE AREA 3055.5 SQFT.

SALEABLE AREA Tower A 2393.49 SQFT. Tower C 2393.25 SQFT.

3 BHK - VI

4 BHK SELEABLE AREA 3434.38 SQFT.

Disclaimer - In the interest of maintaining high standards, floor plans, layouts plans, areas, dimensions and specifications may change as decided by the company or by any competent authority.