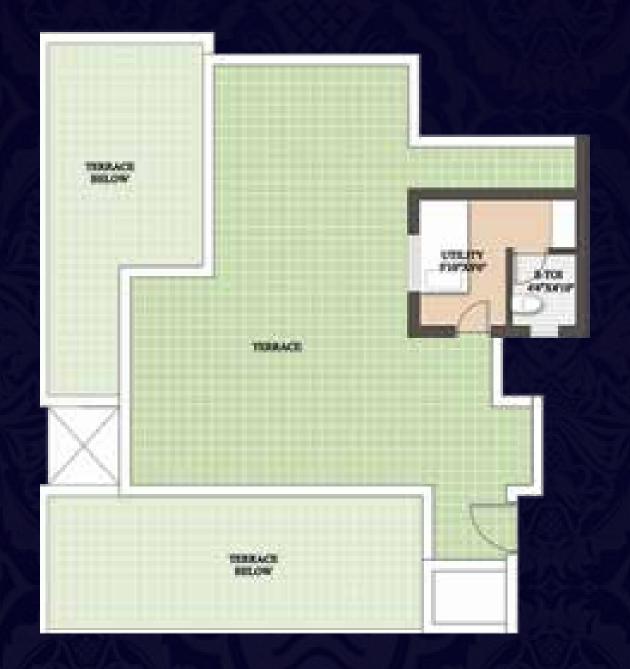

### LOCATION

www.Zricks.com Revanta Royalty Tapas Townhouses

LUXURY HOMES WITH WORLD'S FINEST Surya Towers SPECIFICATIONS.

2 BHK I SALEABLE AREA 1621.39 SQFT.

3 BHK III SALEABLE AREA 2522.86 SQFT.

Tower B
Floors - 27th to 30th

Disclaimer - In the interest of maintaining high standards, floor plans, layouts plans, areas, dimensions and specifications may change as decided by the company or by any competent authority.

Tower A & C Floors - 27th to 30th

3 BHK - IV SALEABLE AREA 2813.31 SQFT.

3 BHK-IV WITH TERRACE SALEABLE AREA 3055.5 SQFT.

SALEABLE AREA Tower A 2393.49 SQFT. Tower C 2393.25 SQFT.

3 BHK - VI

4 BHK SELEABLE AREA 3434.38 SQFT.

Disclaimer - In the interest of maintaining high standards, floor plans, layouts plans, areas, dimensions and specifications may change as decided by the company or by any competent authority.