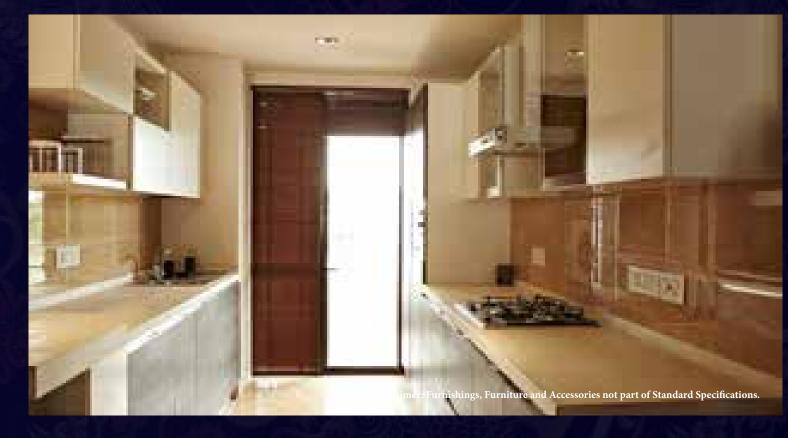

# WHAT'S COOKING, GOOD LOOKING? Kitchen

OF THE STATE OF TH

The lady of the house will not be disappointed with this fully loaded imported modular Kitchen. The cream tones of the polished wall tiles hold the proud crest of Versace - the Medusa. There's a top-of-the-line in-built microwave and an inbuilt refrigerator that matches the finesse of the ambience.