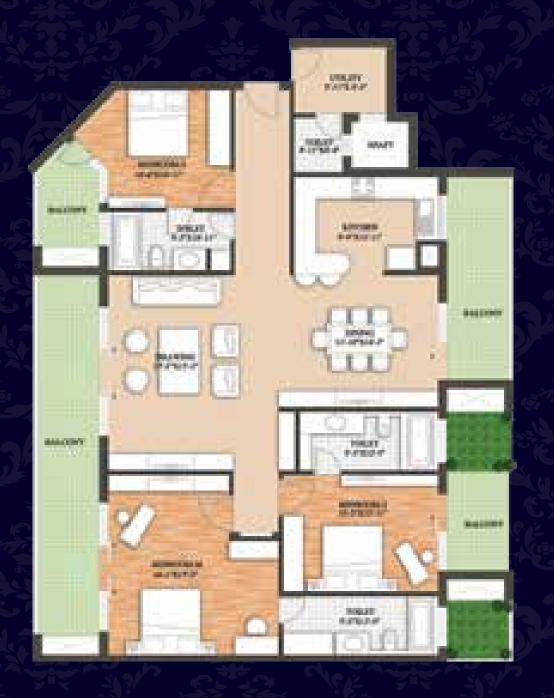

### LOCATION

www.Zricks.com Revanta Royalty Tapas Townhouses

LUXURY HOMES WITH WORLD'S FINEST Surya Towers SPECIFICATIONS.

2 BHK I SALEABLE AREA 1621.39 SQFT.

3 BHK III SALEABLE AREA 2522.86 SQFT.

Tower B
Floors - 27th to 30th

Disclaimer - In the interest of maintaining high standards, floor plans, layouts plans, areas, dimensions and specifications may change as decided by the company or by any competent authority.

Tower A & C Floors - 27th to 30th

3 BHK - IV SALEABLE AREA 2813.31 SQFT.

3 BHK-IV WITH TERRACE SALEABLE AREA 3055.5 SQFT.

SALEABLE AREA Tower A 2393.49 SQFT. Tower C 2393.25 SQFT.

3 BHK - VI

4 BHK SELEABLE AREA 3434.38 SQFT.

Disclaimer - In the interest of maintaining high standards, floor plans, layouts plans, areas, dimensions and specifications may change as decided by the company or by any competent authority.