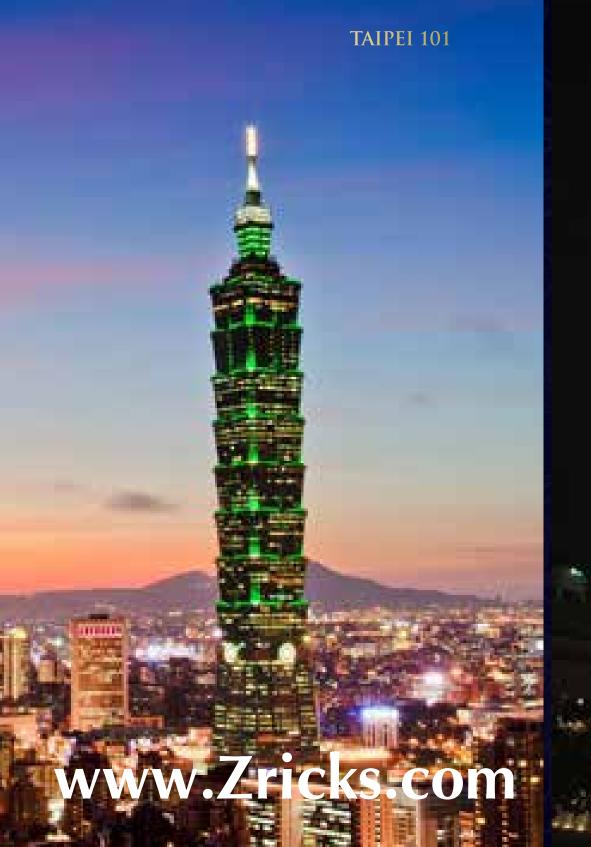

#### **Thornton Tomasetti**

Structural Engineering & MEP Engineering by Thornton Tomasseti

The Structural Engineers of Kingdom Tower, Saudi Arabia, 1km high, tallest building in the world under construction, the petronas Tower, Malaysia and Taipei 101, Taiwan