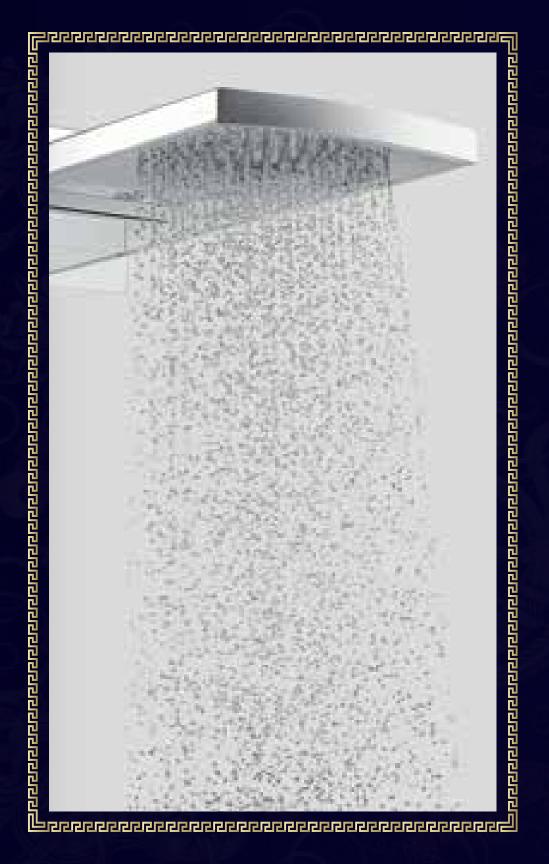

IT'S FRIENDLY TO ENVIRONMENT

You see light reflected off the smooth expanse of Versace marble tiling across both the walls and the floor. Whether it's the sanitaryware from Villeroy and Boch\*, complete with imported undercounter vanities or the fittings from Hans Grohe\*, there is unmatched excellence in every detail. And in some of the toilets, you get a wall of glass between you and the bedroom, allowing you to watch the television while having champagne in the bathtub!

Versace mouldings and motifs give each a splash of freshness. Experience an exciting towel from the Versace towel rod and transformation! approach the Hans Grohe shower panel for

movement a new meaning. You slip the feeling of creativity. It is a magical room of