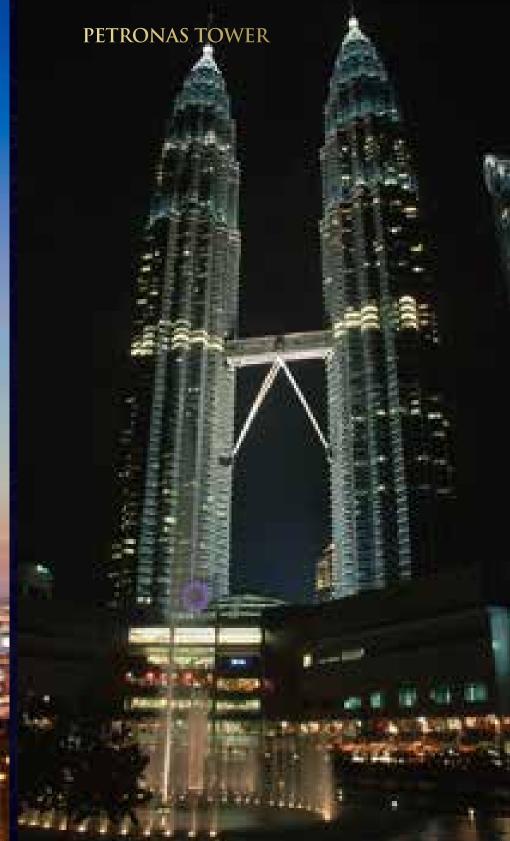

#### **Thornton Tomasetti**

Structural Engineering & MEP Engineering by Thornton Tomasseti

The Structural Engineers of Kingdom Tower, Saudi Arabia, 1km high, tallest building in the world under construction, the petronas Tower, Malaysia and Taipei 101, Taiwan