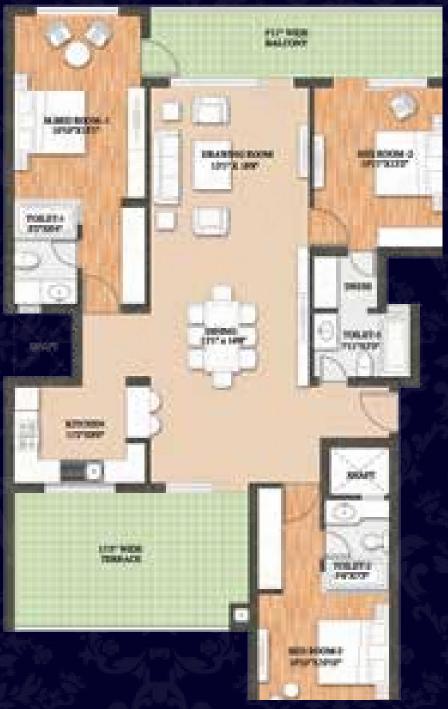

### LOCATION

www.Zricks.com Revanta Royalty Tapas Townhouses

LUXURY HOMES WITH WORLD'S FINEST Surya Towers SPECIFICATIONS.

2 BHK I SALEABLE AREA 1621.39 SQFT.

3 BHK III SALEABLE AREA 2522.86 SQFT.

Tower B
Floors - 27th to 30th

Disclaimer - In the interest of maintaining high standards, floor plans, layouts plans, areas, dimensions and specifications may change as decided by the company or by any competent authority.

Tower A & C Floors - 27th to 30th

3 BHK - IV SALEABLE AREA 2813.31 SQFT.

3 BHK-IV WITH TERRACE SALEABLE AREA 3055.5 SQFT.

SALEABLE AREA Tower A 2393.49 SQFT. Tower C 2393.25 SQFT.

3 BHK - VI

4 BHK SELEABLE AREA 3434.38 SQFT.

Disclaimer - In the interest of maintaining high standards, floor plans, layouts plans, areas, dimensions and specifications may change as decided by the company or by any competent authority.