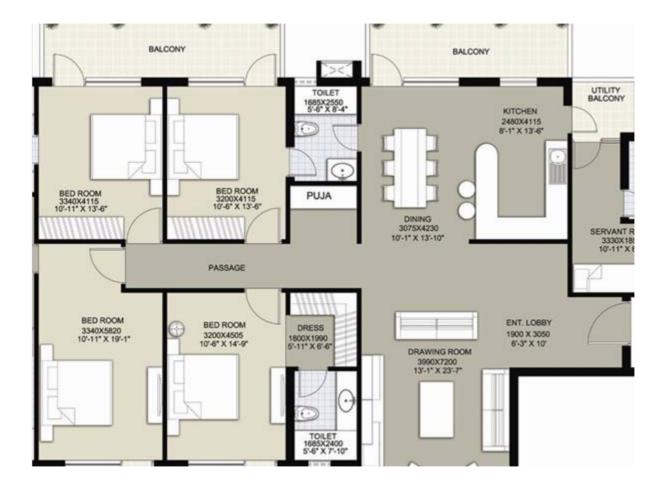

ity for this workforce in & around Manesar:- NIL



# The wastages Today

Commuting time & fuel spent by the workforce.

Average commuting time :- 45 minutes one way.

Average rent paid in substandard accommodation :- Rs 8,000 per month.



# PROJECT HIGHLIGHTS

•A 17-Acres Group Housing in Sector-92,Gurgaon.

NAVODAYA

Aimed at providing international quality housing to the executives of IMT Manesar & peripheral industrial areas of Gurgaon including SEZs.

•A high potential area for actual usage as there is really no authorized housing facility available to the over 2 lac executives at IMT Manesar.



#### ONE BR-1100 sq.ft.

# NAVODAYA





#### TWO BR - 1498 sq.ft.





#### THREE BR 1990 sq. ft.

# NAVODAYA





#### THREE BR + Servant 2350 Sq.ft





#### FOUR BR+Servant 3100 Sq.ft.