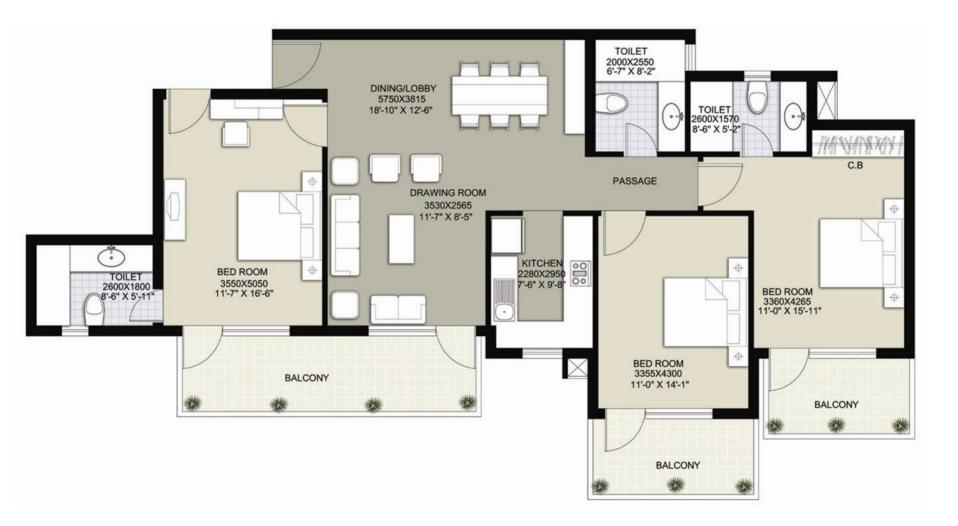

as on date 1.4 lac Scenario after 4 years---5.6 lac

Quality housing availability for this workforce in & around Manesar:- NIL



# The wastages Today

Commuting time & fuel spent by the workforce.

Average commuting time :- 45 minutes one way.

Average rent paid in substandard accommodation :- Rs 8,000 per month.



# PROJECT HIGHLIGHTS

•A 17-Acres Group Housing in Sector-92,Gurgaon.

NAVODAYA

Aimed at providing international quality housing to the executives of IMT Manesar & peripheral industrial areas of Gurgaon including SEZs.

•A high potential area for actual usage as there is really no authorized housing facility available to the over 2 lac executives at IMT Manesar.



#### ONE BR-1100 sq.ft.

# NAVODAYA





#### TWO BR - 1498 sq.ft.





#### THREE BR 1990 sq. ft.

# NAVODAYA





#### THREE BR + Servant 2350 Sq.ft





#### FOUR BR+Servant 3100 Sq.ft.