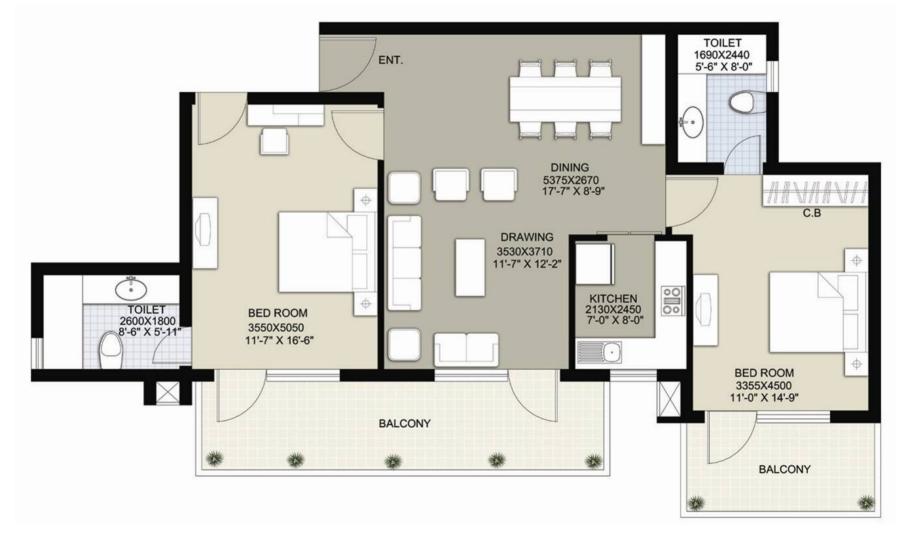

e

Workforce earning above 25,000 per month as on date 1.4 lac Scenario after 4 years---5.6 lac

Quality housing availability for this workforce in & around Manesar:- NIL



# The wastages Today

Commuting time & fuel spent by the workforce.

Average commuting time :- 45 minutes one way.

Average rent paid in substandard accommodation :- Rs 8,000 per month.



# PROJECT HIGHLIGHTS

•A 17-Acres Group Housing in Sector-92,Gurgaon.

NAVODAYA

Aimed at providing international quality housing to the executives of IMT Manesar & peripheral industrial areas of Gurgaon including SEZs.

•A high potential area for actual usage as there is really no authorized housing facility available to the over 2 lac executives at IMT Manesar.



#### ONE BR-1100 sq.ft.

# NAVODAYA





#### TWO BR - 1498 sq.ft.





#### THREE BR 1990 sq. ft.

# NAVODAYA





#### THREE BR + Servant 2350 Sq.ft





#### FOUR BR+Servant 3100 Sq.ft.