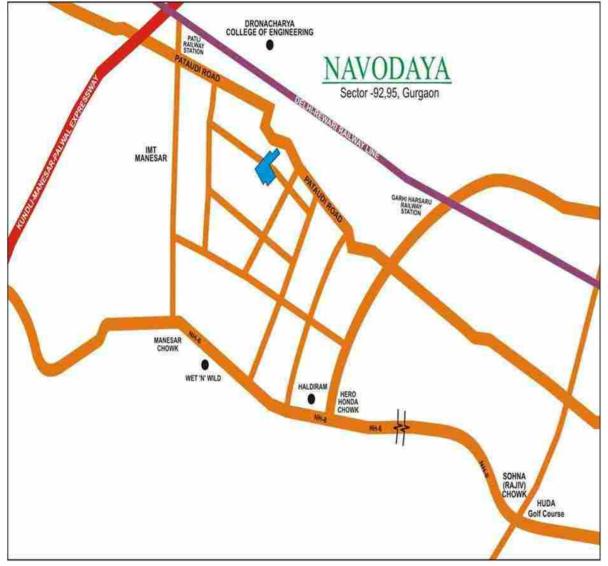

### **LOCATION MAP**

- 1 km from IMT Manesar.
- 4 km from NH-8 IMT Manesar entrance.
- •12 km from Gurgaon city bus stand.
- •15 km from Rajiv Chowk.