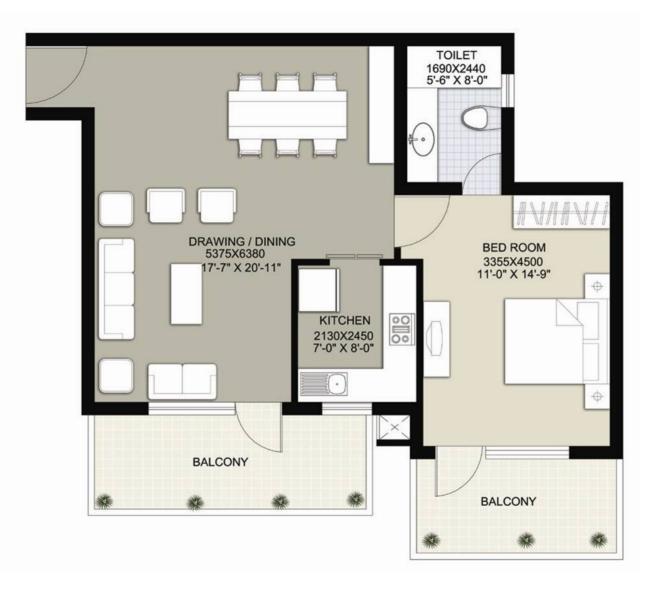

after 4 years---8 lac work force

Workforce earning above 25,000 per month as on date 1.4 lac Scenario after 4 years---5.6 lac

Quality housing availability for this workforce in & around Manesar:- NIL



# The wastages Today

Commuting time & fuel spent by the workforce.

Average commuting time :- 45 minutes one way.

Average rent paid in substandard accommodation :- Rs 8,000 per month.



# PROJECT HIGHLIGHTS

•A 17-Acres Group Housing in Sector-92,Gurgaon.

NAVODAYA

Aimed at providing international quality housing to the executives of IMT Manesar & peripheral industrial areas of Gurgaon including SEZs.

•A high potential area for actual usage as there is really no authorized housing facility available to the over 2 lac executives at IMT Manesar.



#### ONE BR-1100 sq.ft.

# NAVODAYA





#### TWO BR - 1498 sq.ft.





#### THREE BR 1990 sq. ft.

# NAVODAYA





#### THREE BR + Servant 2350 Sq.ft





#### FOUR BR+Servant 3100 Sq.ft.