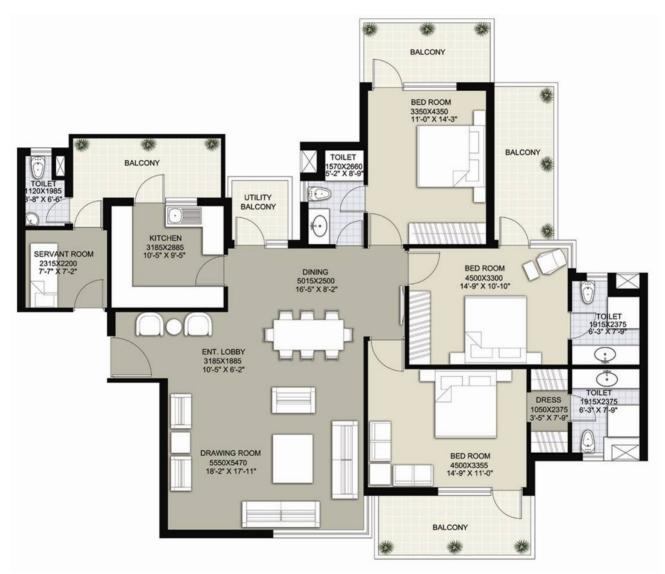

s---5.6 lac

Quality housing availability for this workforce in & around Manesar:- NIL



# The wastages Today

Commuting time & fuel spent by the workforce.

Average commuting time :- 45 minutes one way.

Average rent paid in substandard accommodation :- Rs 8,000 per month.



# PROJECT HIGHLIGHTS

•A 17-Acres Group Housing in Sector-92,Gurgaon.

NAVODAYA

Aimed at providing international quality housing to the executives of IMT Manesar & peripheral industrial areas of Gurgaon including SEZs.

•A high potential area for actual usage as there is really no authorized housing facility available to the over 2 lac executives at IMT Manesar.



#### ONE BR-1100 sq.ft.

# NAVODAYA





#### TWO BR - 1498 sq.ft.





#### THREE BR 1990 sq. ft.

# NAVODAYA





#### THREE BR + Servant 2350 Sq.ft





#### FOUR BR+Servant 3100 Sq.ft.