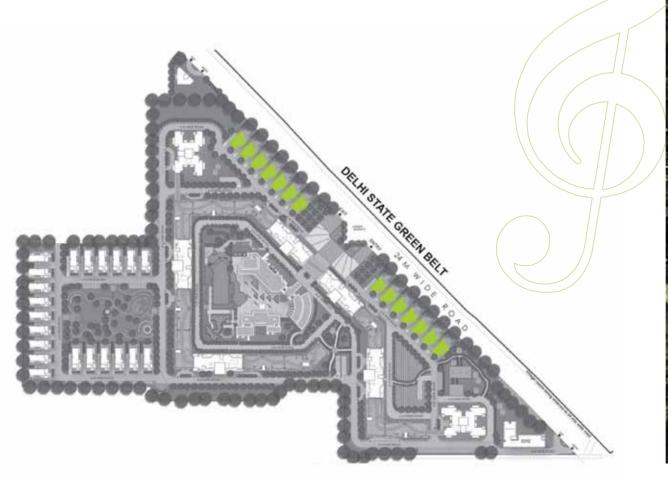

One of the lowest population density developments in Gurgaon

Facing proposed green belt of Delhi as per Delhi Master Plan - 2021

> Connected to proposed Dwarka Express Way (approx. 500 mts away) via 60 mts wide sector road

## I went out to seek happiness, just to find it around the corner at Windchants.

Windchants is located at Sector 112, Gurgaon. Connected to the proposed Dwarka Expressway (NPR) via a 60 mts wide sector road.

The drawings are tentative and subject to approval. These are partly conceptual and not a legal offering. They can be changed at the sole discretion of the company.

Experience happiness in its various moods at Windchants. Located adjacent to the Delhi border at sector 112, Gurgaon, this landmark development by Experion is an epitome of cutting-edge innovation and eco-friendly design.