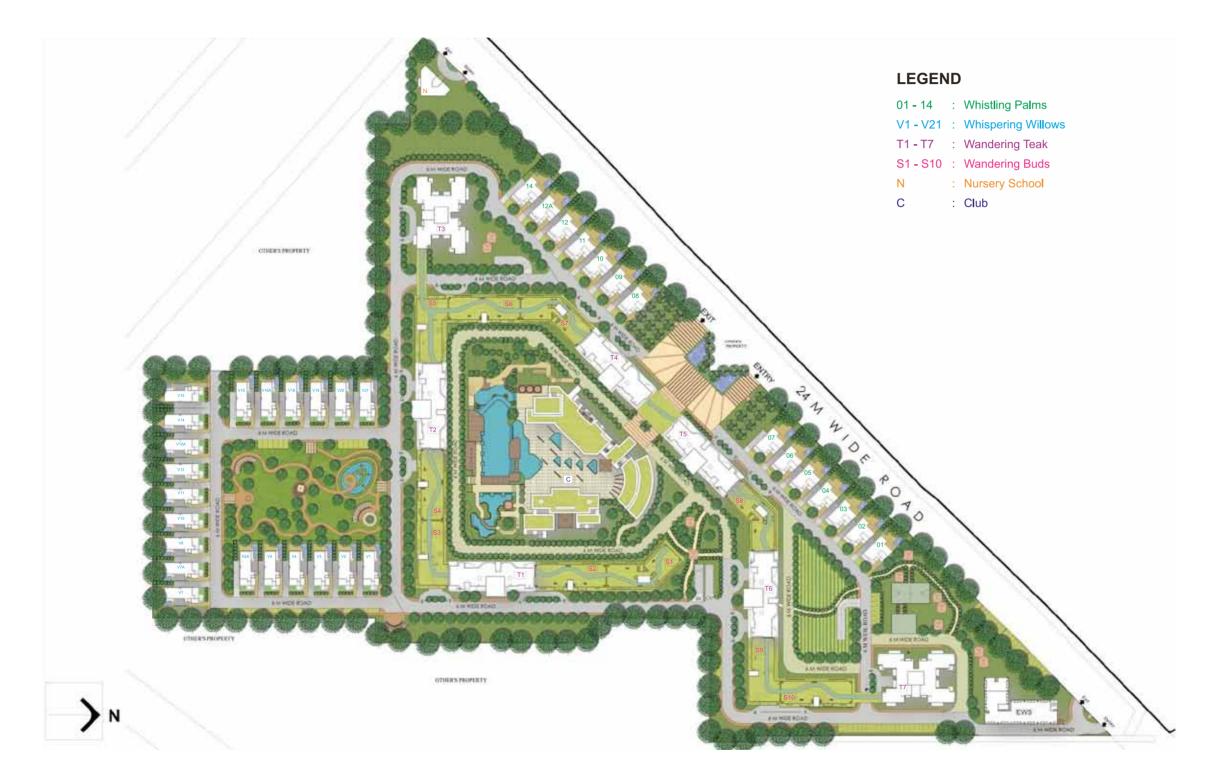

# Whispering Willows I Whistling Palms I Waving Teak I Wandering Buds

| Windchants Community | Unit Type       | Sale Area (sqms)* | Sale Area (sft)* |
|----------------------|-----------------|-------------------|------------------|
| Whispering Willows   | Villa           | 687.482           | 7400.00          |
| Whistling Palms      | Villa           | 589.934           | 6350.00          |
|                      | 2 BHK           | 211.354           | 2275.00          |
|                      | 3 BHK           | 246.193           | 2650.00          |
|                      | 3 BHK           | 334.450           | 3600.00          |
| Waving Teak          | 4 BHK           | 429.676           | 4625.00          |
|                      | 4 BHK Penthouse | 622.450           | 6700.00          |
|                      | 5 BHK Penthouse | 817.546           | 8800.00          |
| Wandaring Duda       | 5 BHK Duplex    | 587.611           | 6325.00          |
| Wandering Buds       | 5 BHK Duplex    | 606.192           | 6525.00          |