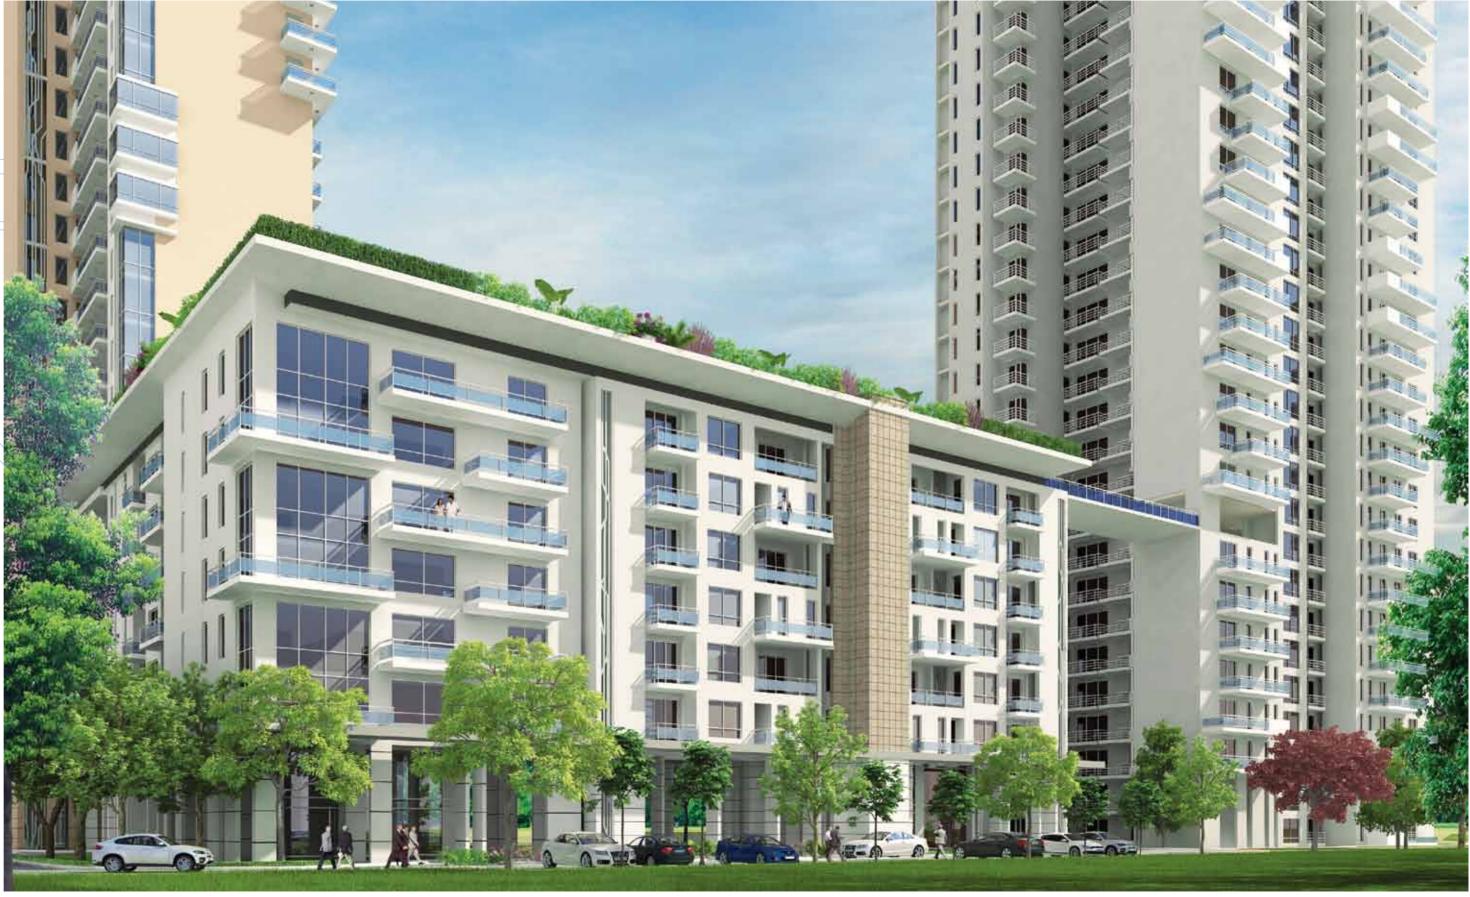

## Waving Teak

Rising high above the ground like the majestic Indian teak, these high-rise blocks offer newer heights of happiness. Savour private moments as you tower above the world around you. Waving Teak boasts of 27 floors with spacious balconies that overlook the exquisite landscape, water bodies and exotic flora. A perfect setting for happy moments spent with your family.

Mix of 2, 3, 4 BI-IK apartments and penthouses Built to 27 floors Double-height stilts for unobstructed view of the landscape Most apartments 2-to-core for privacy Well-appointed reception desk for individual towers