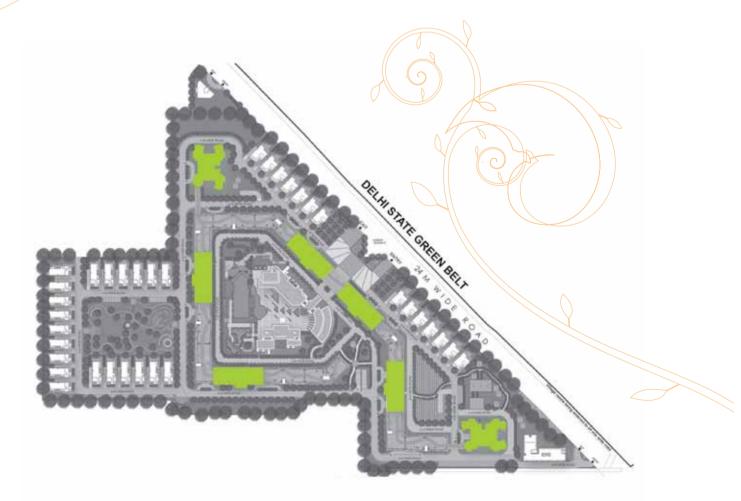

One of the lowest population density developments in Gurgaon

Facing proposed green belt of Delhi as per Delhi Master Plan - 2021

> Connected to proposed Dwarka Express Way (approx. 500 mts away) via 60 mts wide sector road

Each day I wish for something new. Each day I wish for a little more happiness.

Well-paved and landscaped roads with tree lined avenues

Broad walkways with ramps for pedestrians, elderly people and the specially abled

One of the most exquisitely conceived landscapes, designed to give you an unobstructed view of the never-ending greens

Environment-friendly development with sewage treatment plant, rainwater harvesting pits, solar lighting and more