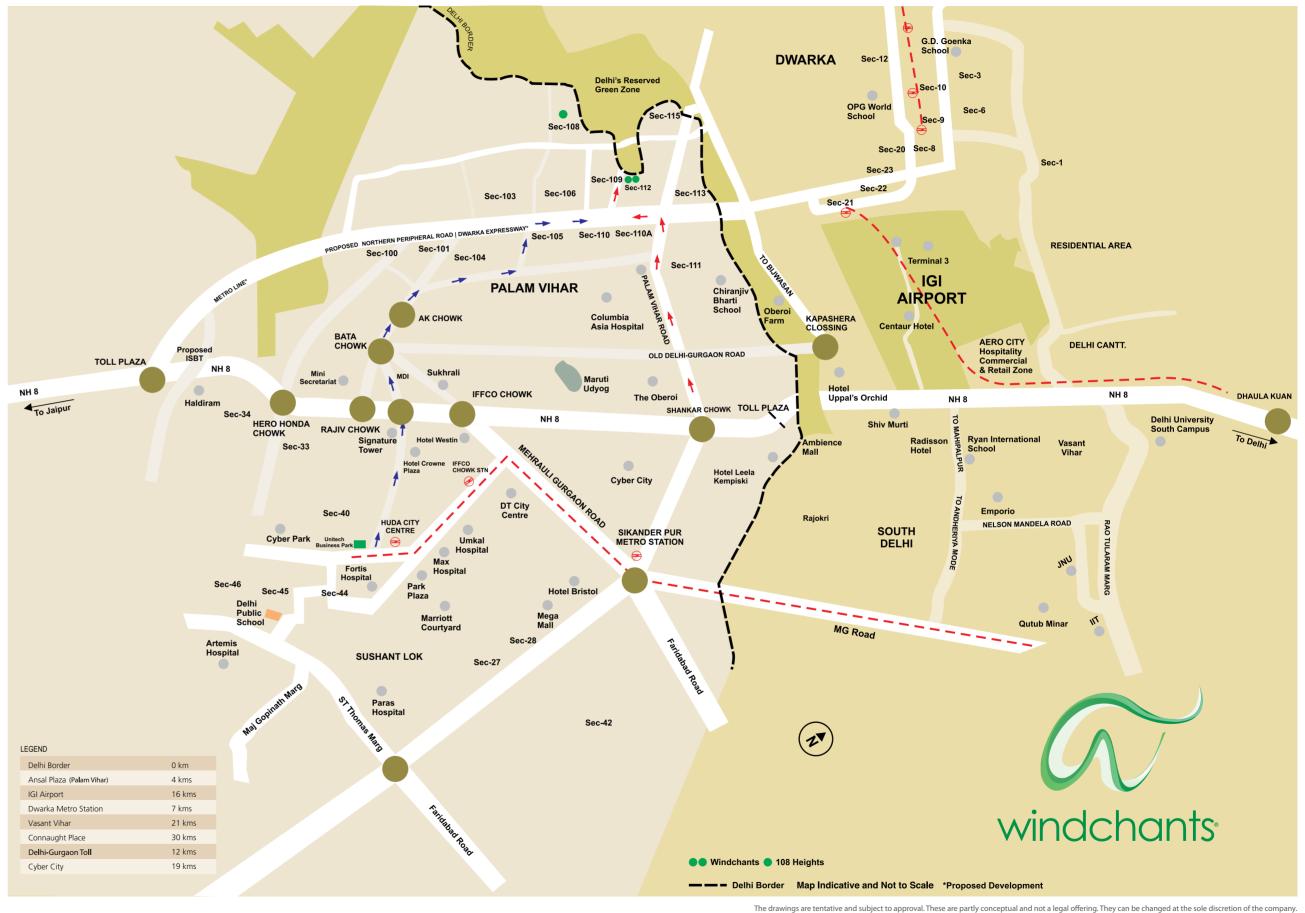

One of the lowest population density developments in Gurgaon

Facing proposed green belt of Delhi as per Delhi Master Plan - 2021

> Connected to proposed Dwarka Express Way (approx. 500 mts away) via 60 mts wide sector road

## I went out to seek happiness, just to find it around the corner at Windchants.

Windchants is located at Sector 112, Gurgaon. Connected to the proposed Dwarka Expressway (NPR) via a 60 mts wide sector road.