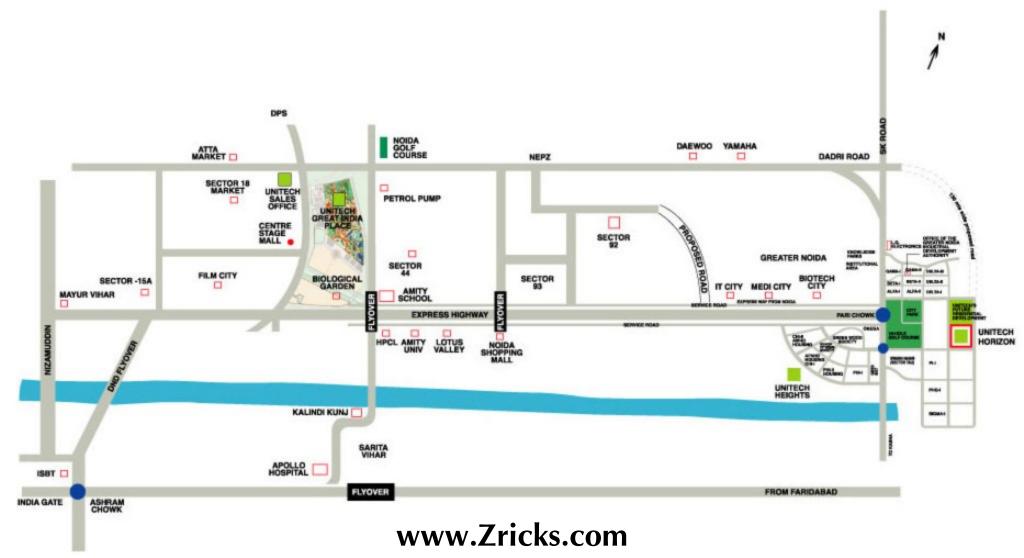

## Specifications:

Wall Finish

Internal : Living / dining - Painted in pleasing shades of oil bound distemper paint.

External : Combination of stone & textured paint finish

Servant's Room : Painted in oil bound distemper

International Wall Finishes

Internal : Living/Dining - Choices of shades of acrylic emulsions paint/ceiling in

distemper

External : Combination of stone & textured paint

Servant's Room : Painted in oil bound distemper

Flooring

Living & dining : Vitrified tile with wooden skirting

Bedrooms : Laminated wooden flooring

Servant's Room : Ceramic tiles

International Flooring

Living & dining : Imported marble

Bedrooms : Laminated wood flooring

Servant's Room : Ceramic tiles

| Kitchen           |