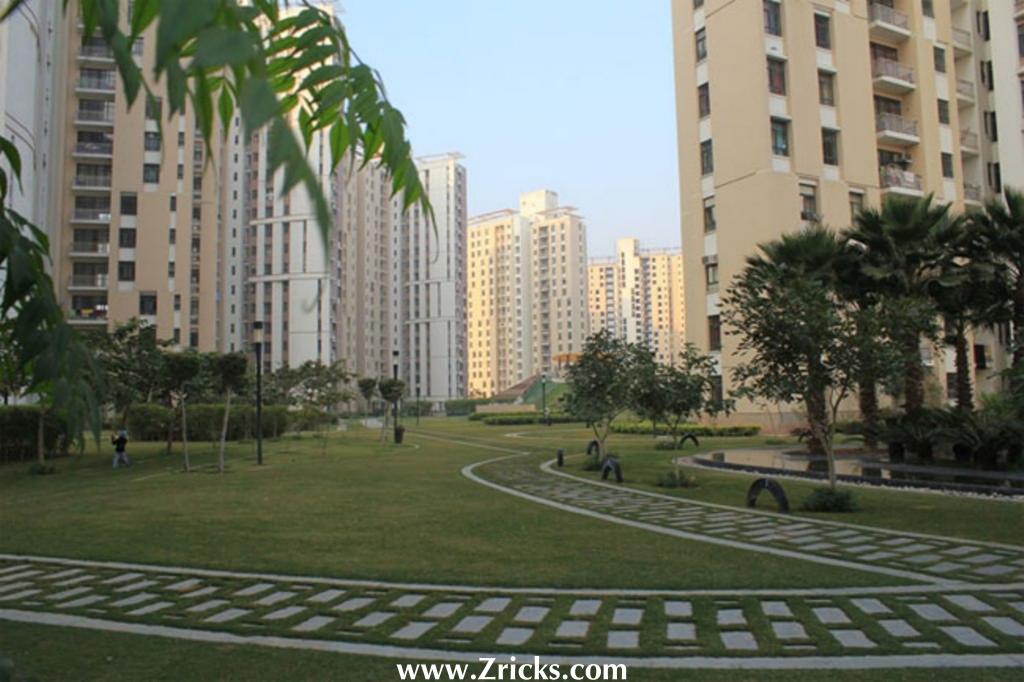

## Specifications:

Wall Finish

Internal : Living / dining - Painted in pleasing shades of oil bound distemper paint.

External : Combination of stone & textured paint finish

Servant's Room : Painted in oil bound distemper

International Wall Finishes

Internal : Living/Dining - Choices of shades of acrylic emulsions paint/ceiling in

distemper

External : Combination of stone & textured paint

Servant's Room : Painted in oil bound distemper

Flooring

Living & dining : Vitrified tile with wooden skirting

Bedrooms : Laminated wooden flooring

Servant's Room : Ceramic tiles

International Flooring

Living & dining : Imported marble

Bedrooms : Laminated wood flooring

Servant's Room : Ceramic tiles

| Kitchen           |