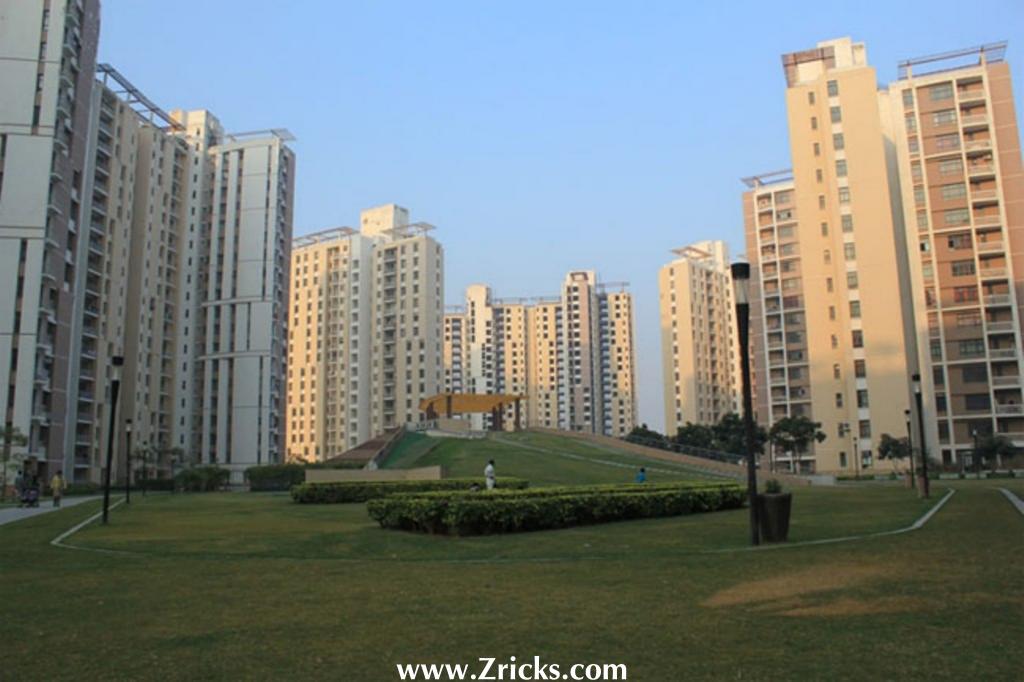

## Specifications:

Wall Finish

Internal : Living / dining - Painted in pleasing shades of oil bound distemper paint.

External : Combination of stone & textured paint finish

Servant's Room : Painted in oil bound distemper

International Wall Finishes

Internal : Living/Dining - Choices of shades of acrylic emulsions paint/ceiling in

distemper

External : Combination of stone & textured paint

Servant's Room : Painted in oil bound distemper

Flooring

Living & dining : Vitrified tile with wooden skirting

Bedrooms : Laminated wooden flooring

Servant's Room : Ceramic tiles

International Flooring

Living & dining : Imported marble

Bedrooms : Laminated wood flooring

Servant's Room : Ceramic tiles

| Kitchen           |