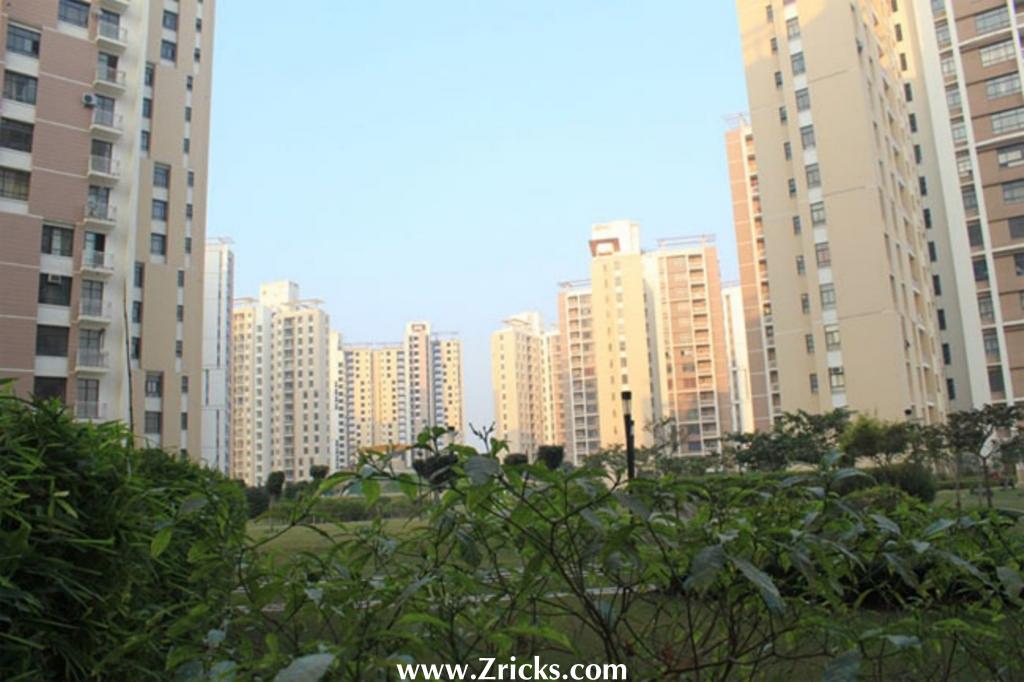

## Specifications:

Wall Finish

Internal : Living / dining - Painted in pleasing shades of oil bound distemper paint.

External : Combination of stone & textured paint finish

Servant's Room : Painted in oil bound distemper

International Wall Finishes

Internal : Living/Dining - Choices of shades of acrylic emulsions paint/ceiling in

distemper

External : Combination of stone & textured paint

Servant's Room : Painted in oil bound distemper

Flooring

Living & dining : Vitrified tile with wooden skirting

Bedrooms : Laminated wooden flooring

Servant's Room : Ceramic tiles

International Flooring

Living & dining : Imported marble

Bedrooms : Laminated wood flooring

Servant's Room : Ceramic tiles

| Kitchen           |