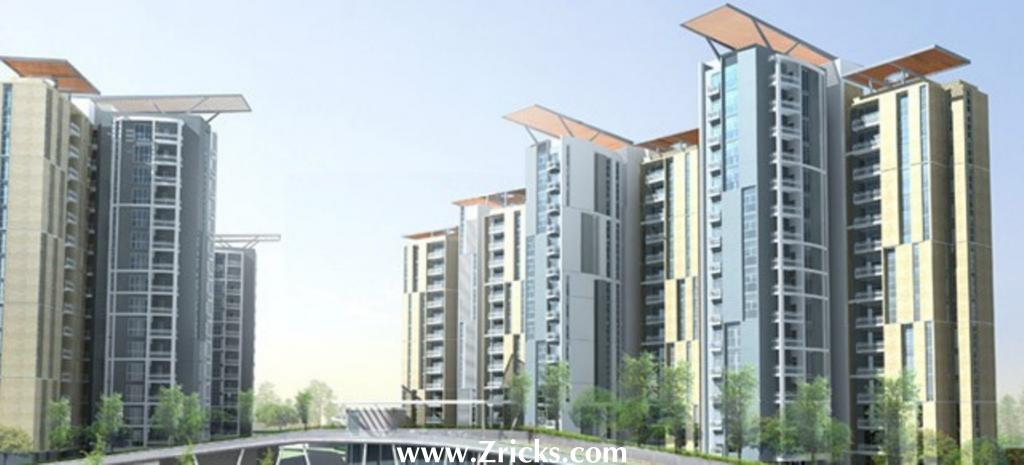

## Specifications:

Wall Finish

Internal : Living / dining - Painted in pleasing shades of oil bound distemper paint.

External : Combination of stone & textured paint finish

Servant's Room : Painted in oil bound distemper

International Wall Finishes

Internal : Living/Dining - Choices of shades of acrylic emulsions paint/ceiling in

distemper

External : Combination of stone & textured paint

Servant's Room : Painted in oil bound distemper

Flooring

Living & dining : Vitrified tile with wooden skirting

Bedrooms : Laminated wooden flooring

Servant's Room : Ceramic tiles

International Flooring

Living & dining : Imported marble

Bedrooms : Laminated wood flooring

Servant's Room : Ceramic tiles

| Kitchen           |