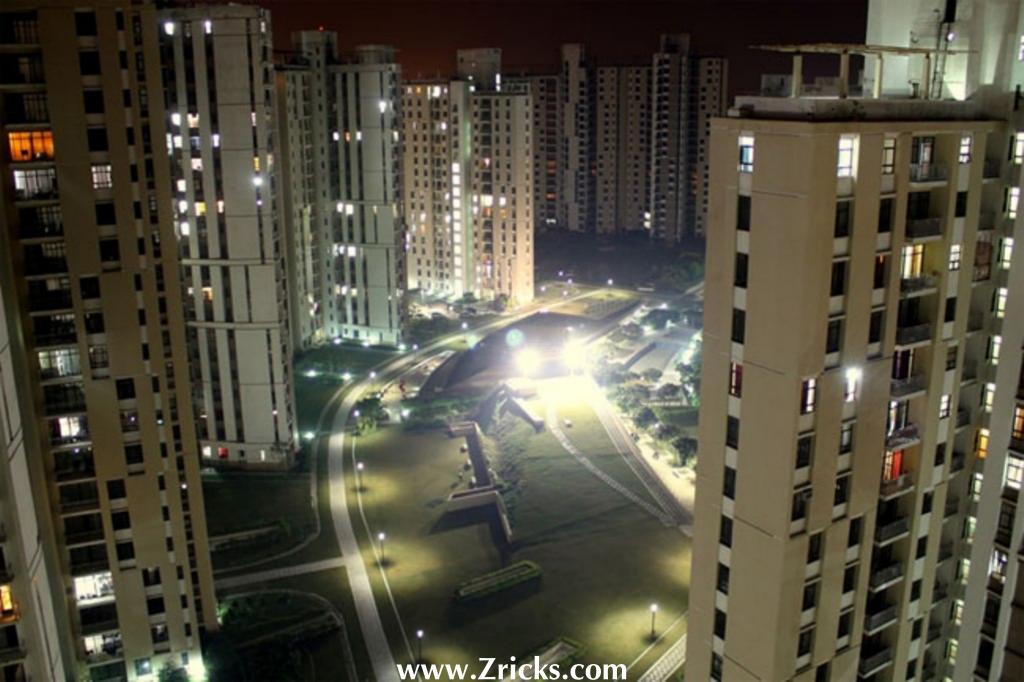

## Specifications:

Wall Finish

Internal : Living / dining - Painted in pleasing shades of oil bound distemper paint.

External : Combination of stone & textured paint finish

Servant's Room : Painted in oil bound distemper

International Wall Finishes

Internal : Living/Dining - Choices of shades of acrylic emulsions paint/ceiling in

distemper

External : Combination of stone & textured paint

Servant's Room : Painted in oil bound distemper

Flooring

Living & dining : Vitrified tile with wooden skirting

Bedrooms : Laminated wooden flooring

Servant's Room : Ceramic tiles

International Flooring

Living & dining : Imported marble

Bedrooms : Laminated wood flooring

Servant's Room : Ceramic tiles

| Kitchen           |