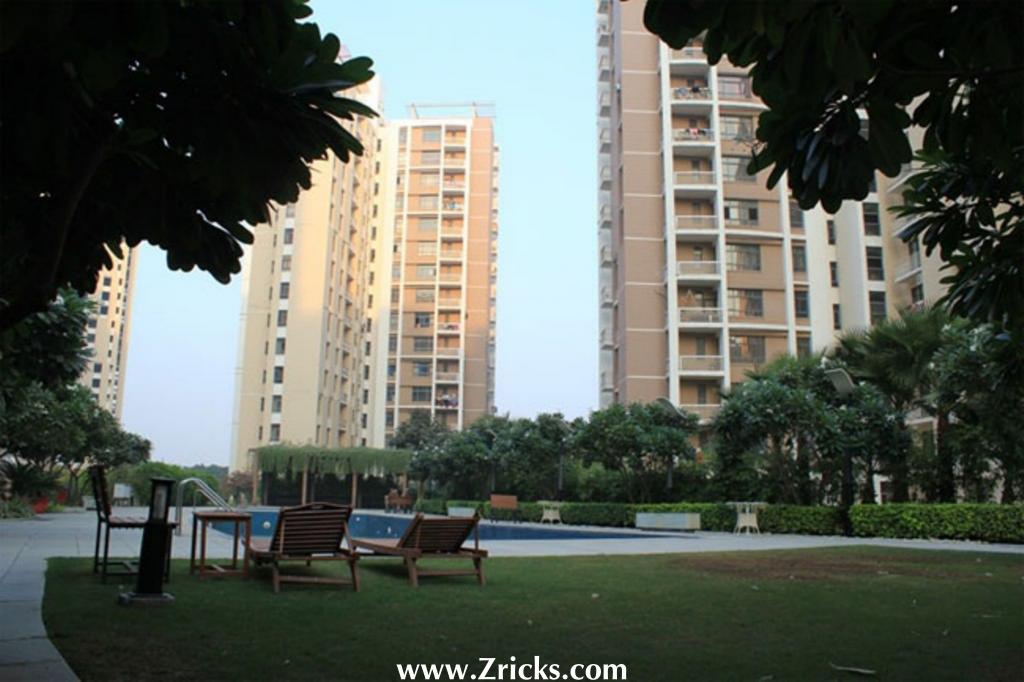

## Specifications:

Wall Finish

Internal : Living / dining - Painted in pleasing shades of oil bound distemper paint.

External : Combination of stone & textured paint finish

Servant's Room : Painted in oil bound distemper

International Wall Finishes

Internal : Living/Dining - Choices of shades of acrylic emulsions paint/ceiling in

distemper

External : Combination of stone & textured paint

Servant's Room : Painted in oil bound distemper

Flooring

Living & dining : Vitrified tile with wooden skirting

Bedrooms : Laminated wooden flooring

Servant's Room : Ceramic tiles

International Flooring

Living & dining : Imported marble

Bedrooms : Laminated wood flooring

Servant's Room : Ceramic tiles

| Kitchen           |